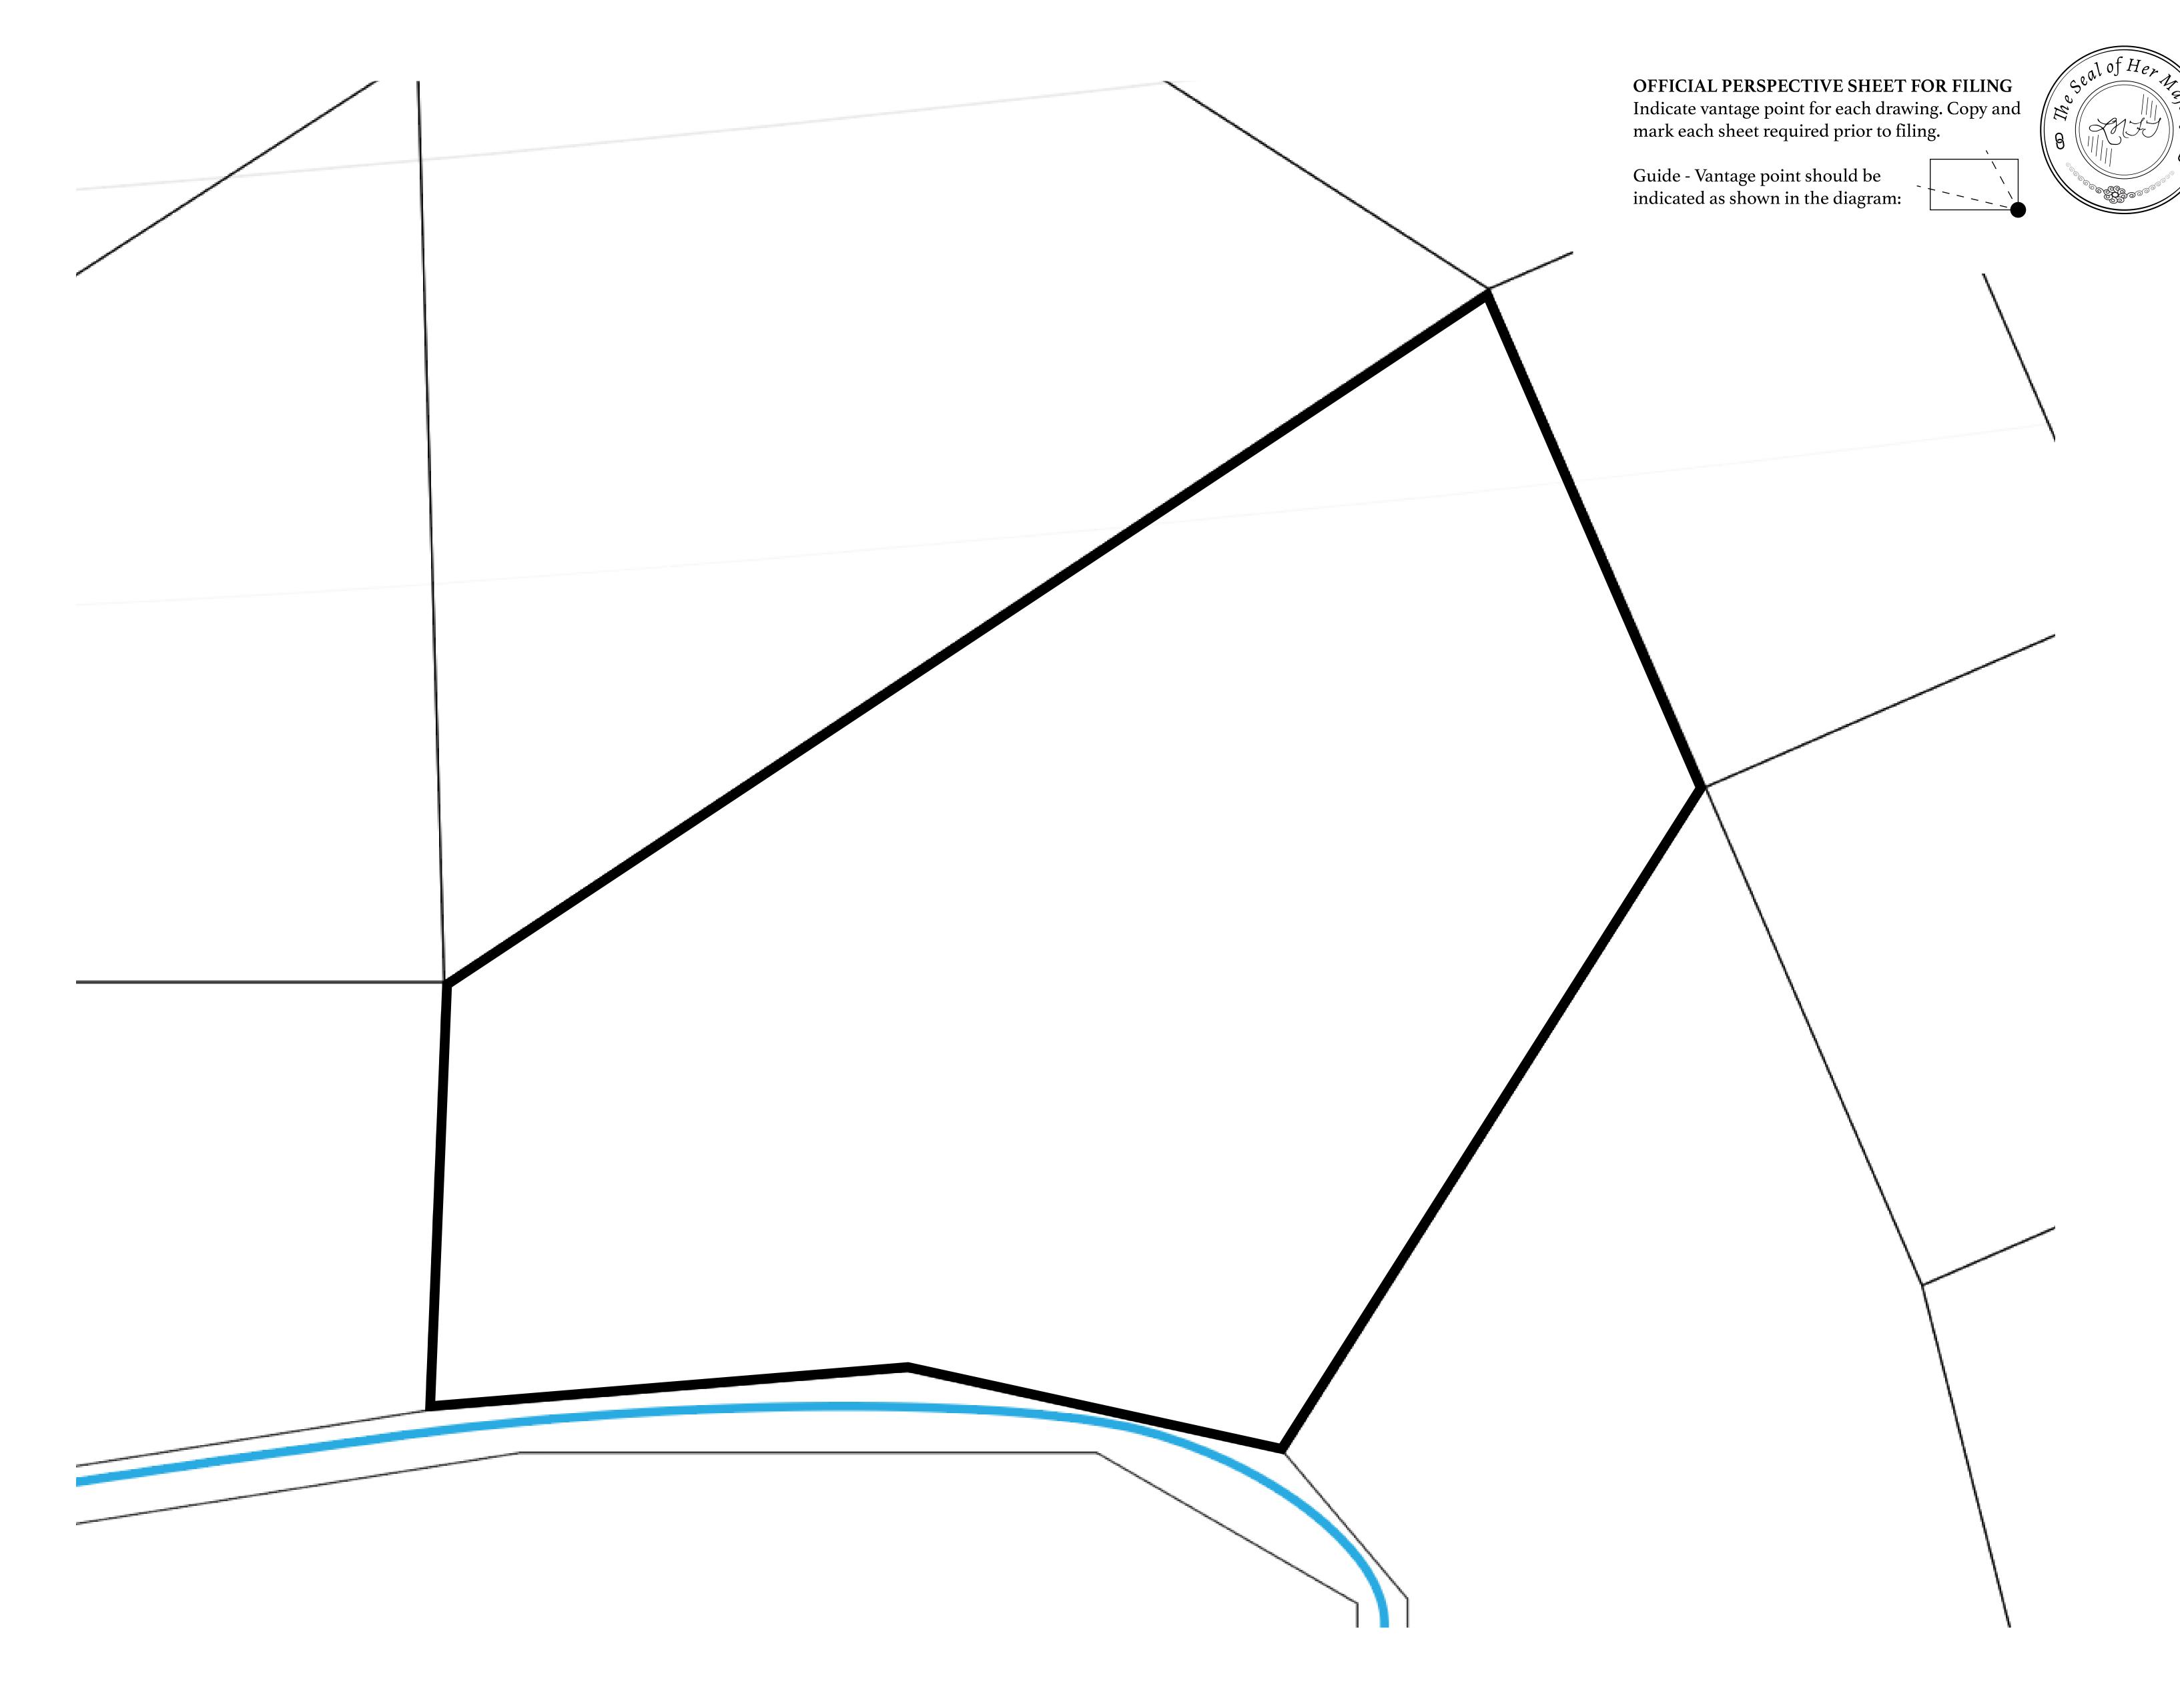

## GEOGRAPHY

COASTLINE 462.64 KM (287.47 MILES)

BORDERS OCEAN, ROYAUME DE SATOSHI, X BY SL & TERRITORIO LTT ST

HIGHEST POINT MOUNT ARES +8120 M

LOWEST POINT NFT PORT 0 M

PLOTS 2284 SCALE 1:50000

## H.M. LNFT Land Registry

L1477-221121

TITLE NUMBER

ISSUED 22 November 2021

SCALE **1/50000** 

OWNER ENTITLEMENT

ADMINISTRATIVE AREA

Type W-GE: Share of 0.3% of all BUN sales based on number of NFT Stories minted