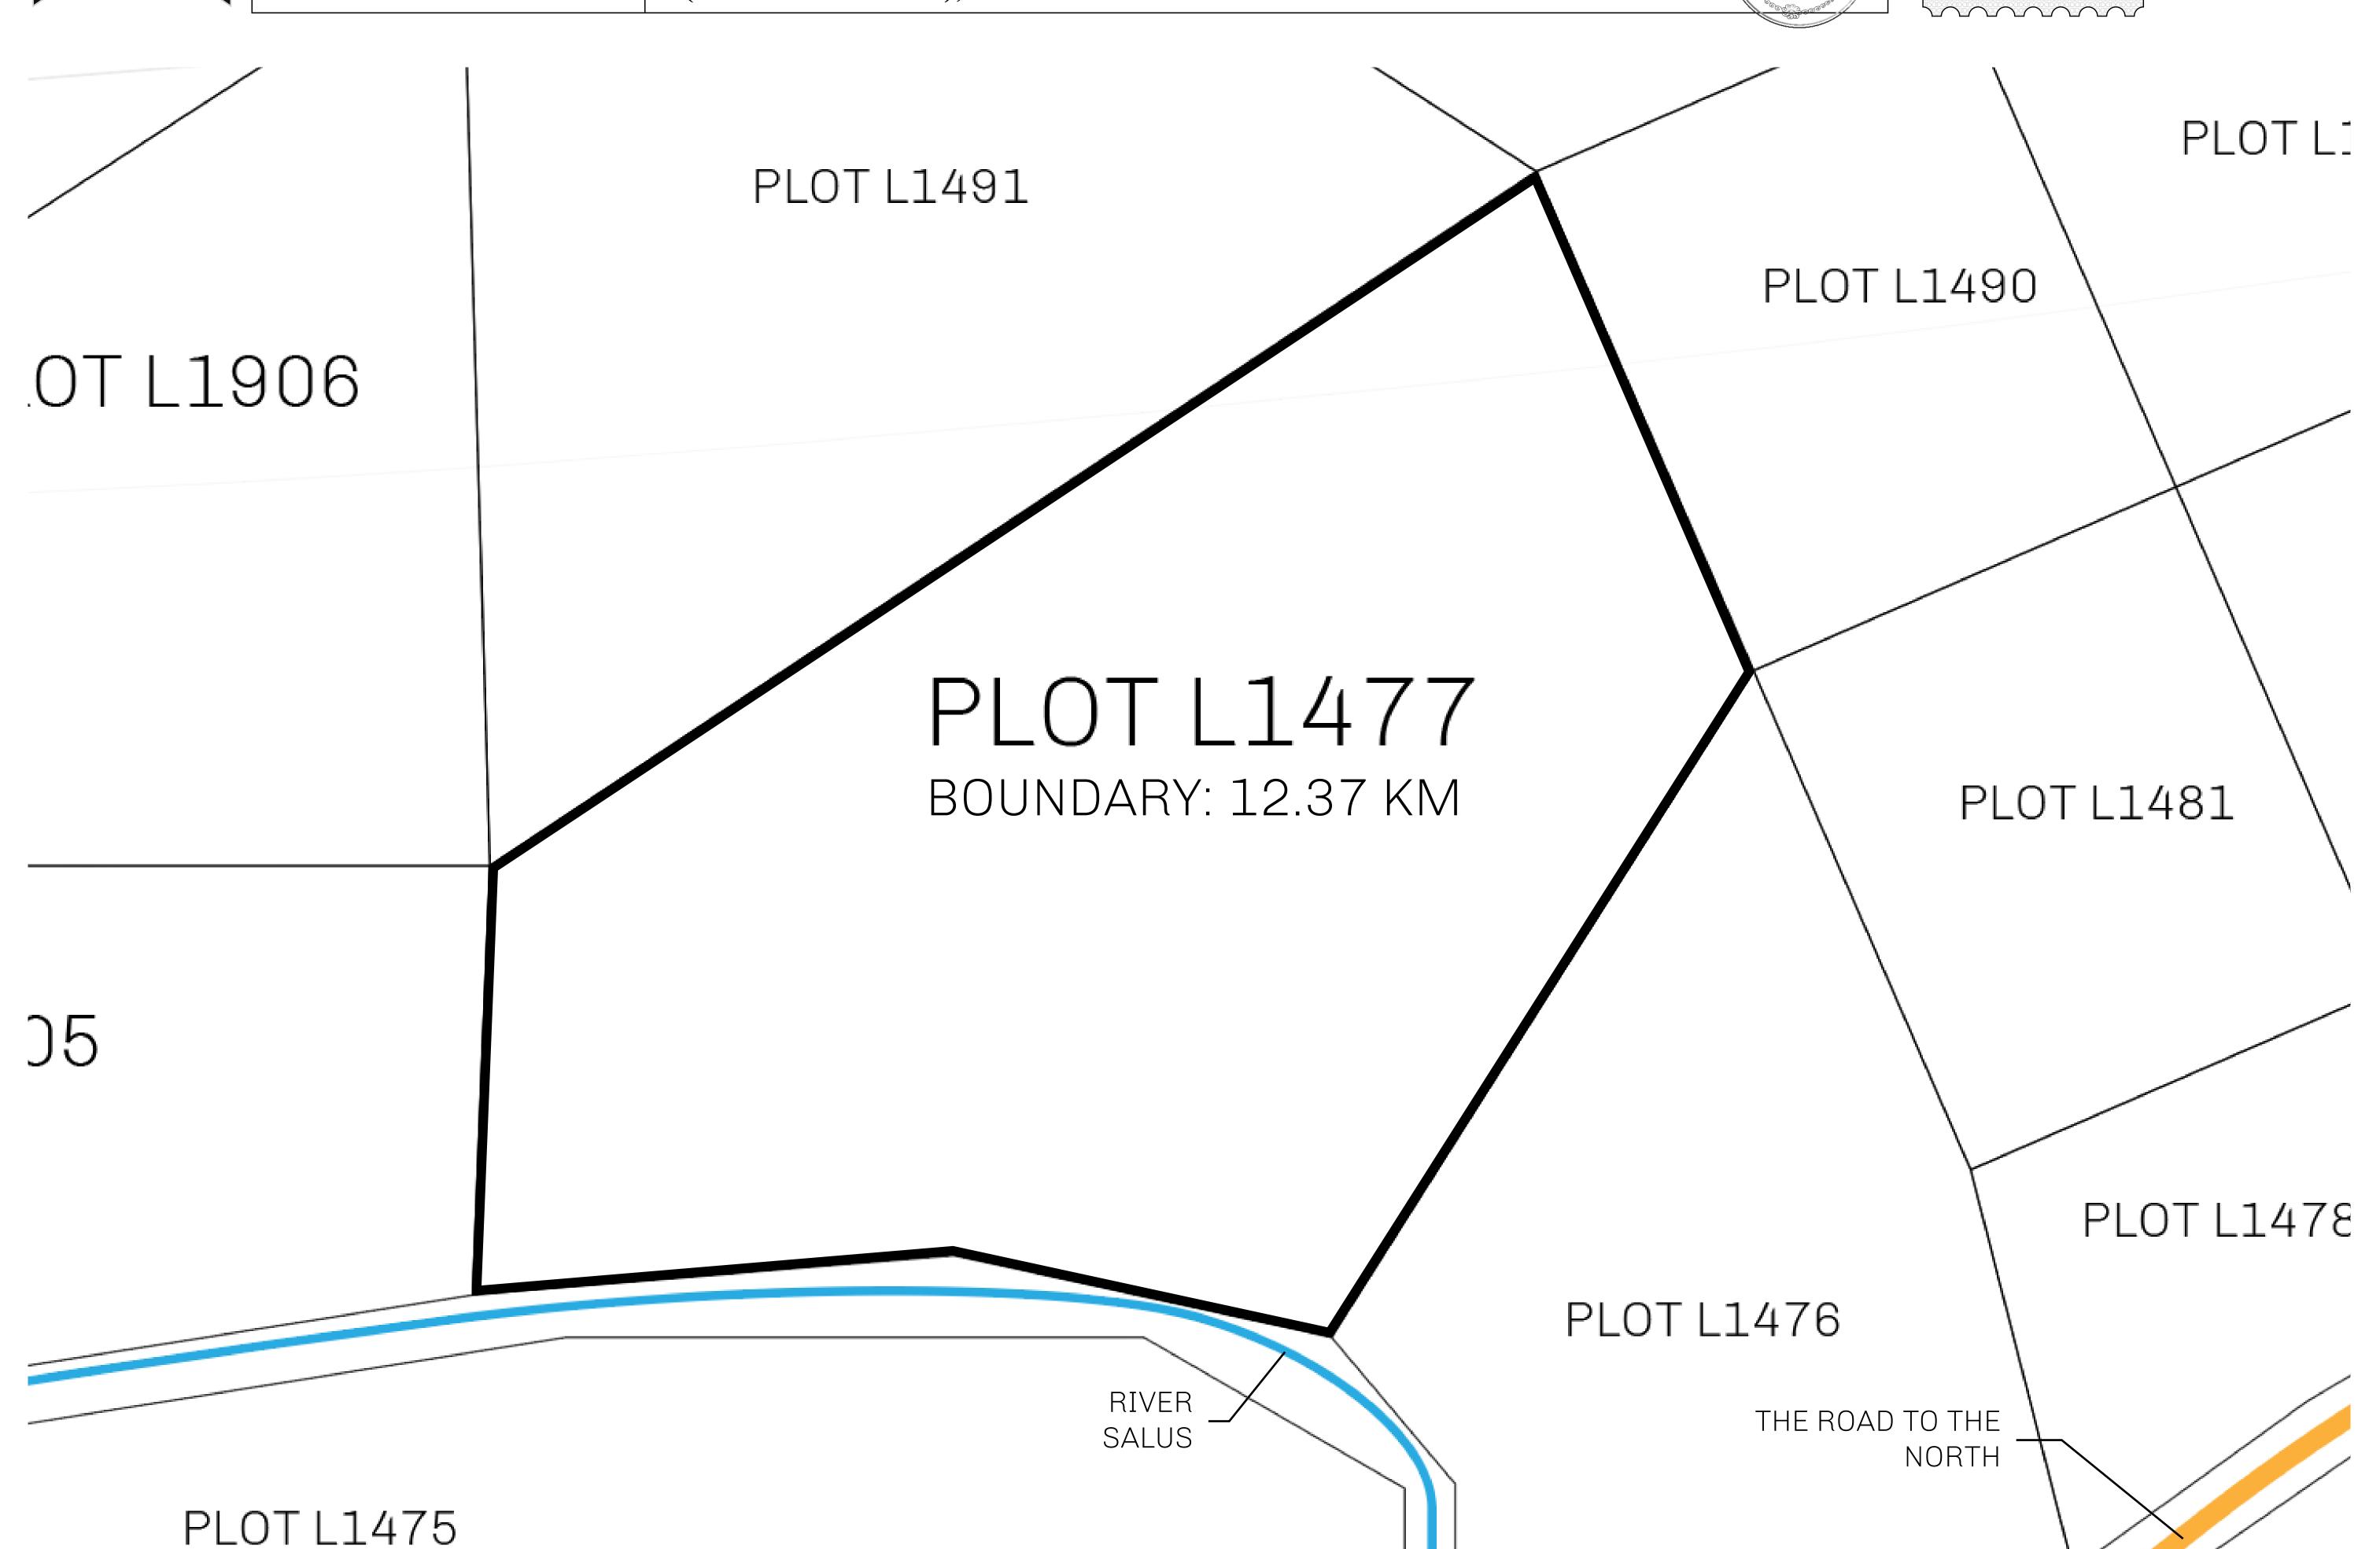

## GEOGRAPHY

COASTLINE 462.64 KM (287.47 MILES)

BORDERS OCEAN, ROYAUME DE SATOSHI, X BY SL & TERRITORIO LTT ST

HIGHEST POINT MOUNT ARES +8120 M

LOWEST POINT NFT PORT 0 M

PLOTS 2284 SCALE 1:50000

## H.M. LNFT Land Registry

L1477-221121

TITLE NUMBER

ISSUED 22 November 2021

SCALE **1/50000** 

OWNER ENTITLEMENT

ADMINISTRATIVE AREA

Type W-GE: Share of 0.3% of all BUN sales based on number of NFT Stories minted