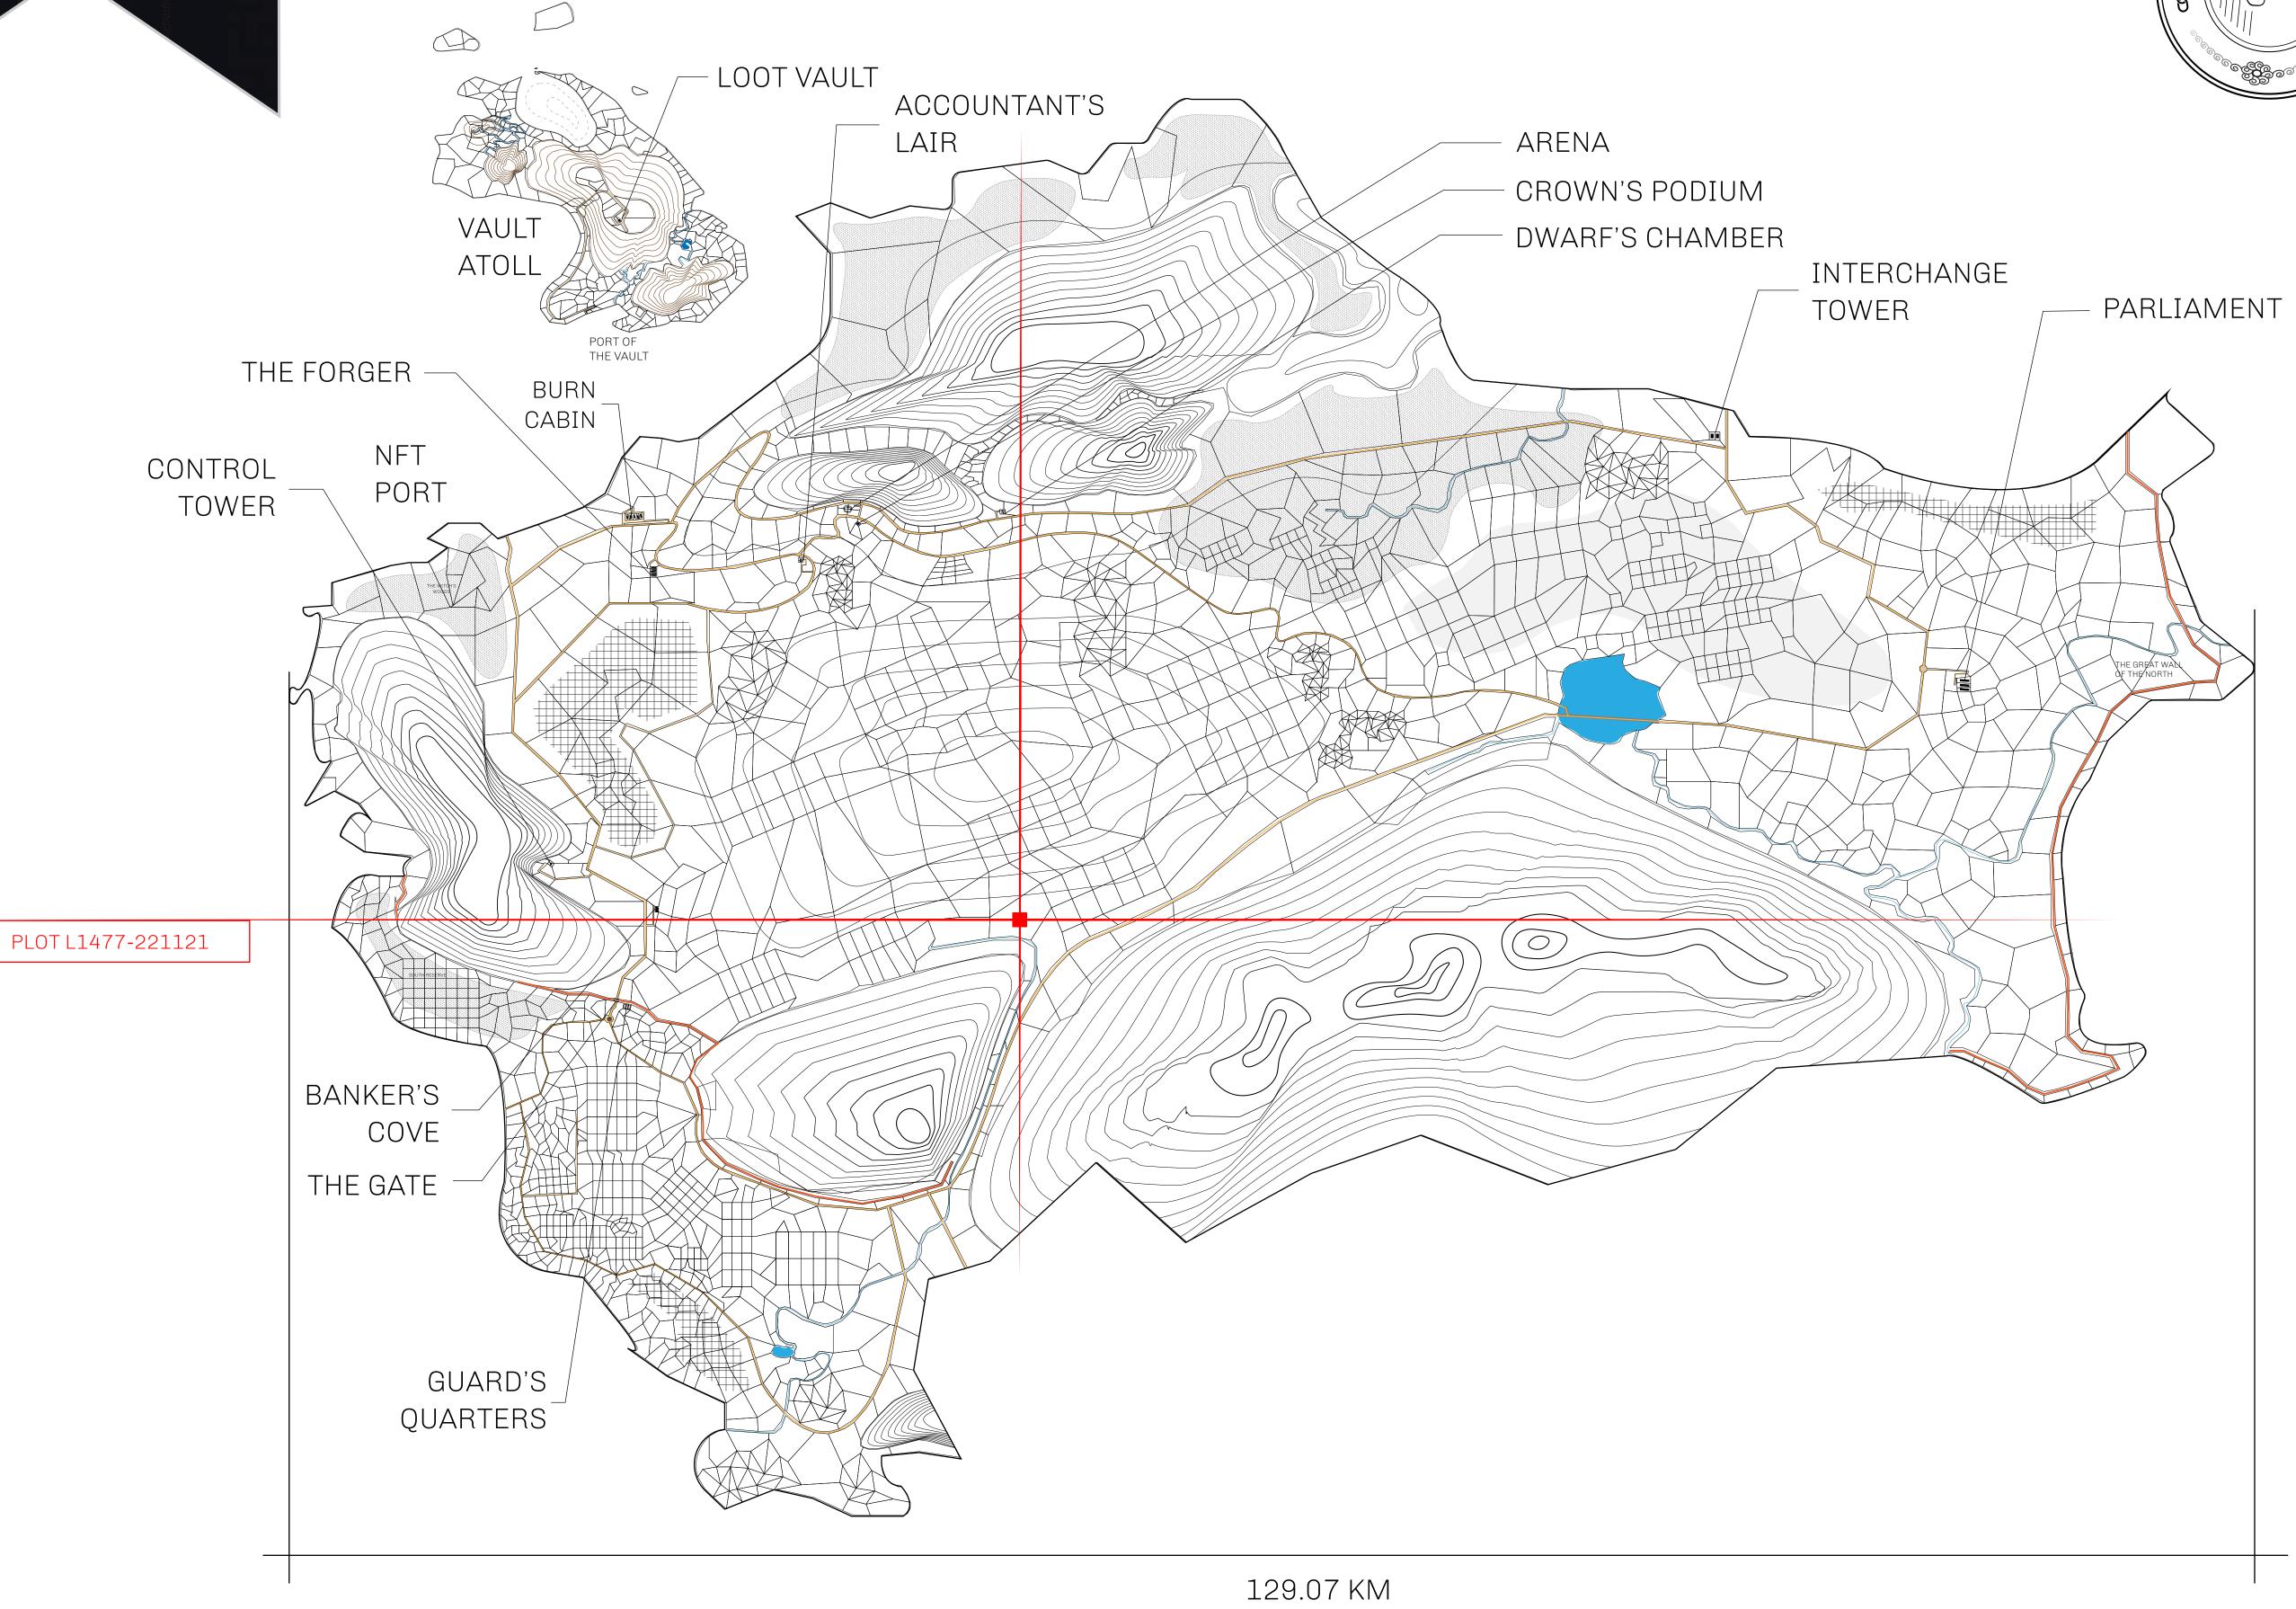

## GEOGRAPHY

COASTLINE 462.64 KM (287.47 MILES)

BORDERS OCEAN, ROYAUME DE SATOSHI, X BY SL & TERRITORIO LTT ST

HIGHEST POINT MOUNT ARES +8120 M

LOWEST POINT NFT PORT 0 M

PLOTS 2284 SCALE 1:50000

## H.M. LNFT Land Registry

L1477-221121

TITLE NUMBER

ISSUED 22 November 2021

SCALE **1/50000** 

OWNER ENTITLEMENT

ADMINISTRATIVE AREA

Type W-GE: Share of 0.3% of all BUN sales based on number of NFT Stories minted

(rewarded in Credits); Mint 4 NFT Stories

THE GREAT EMPIRE