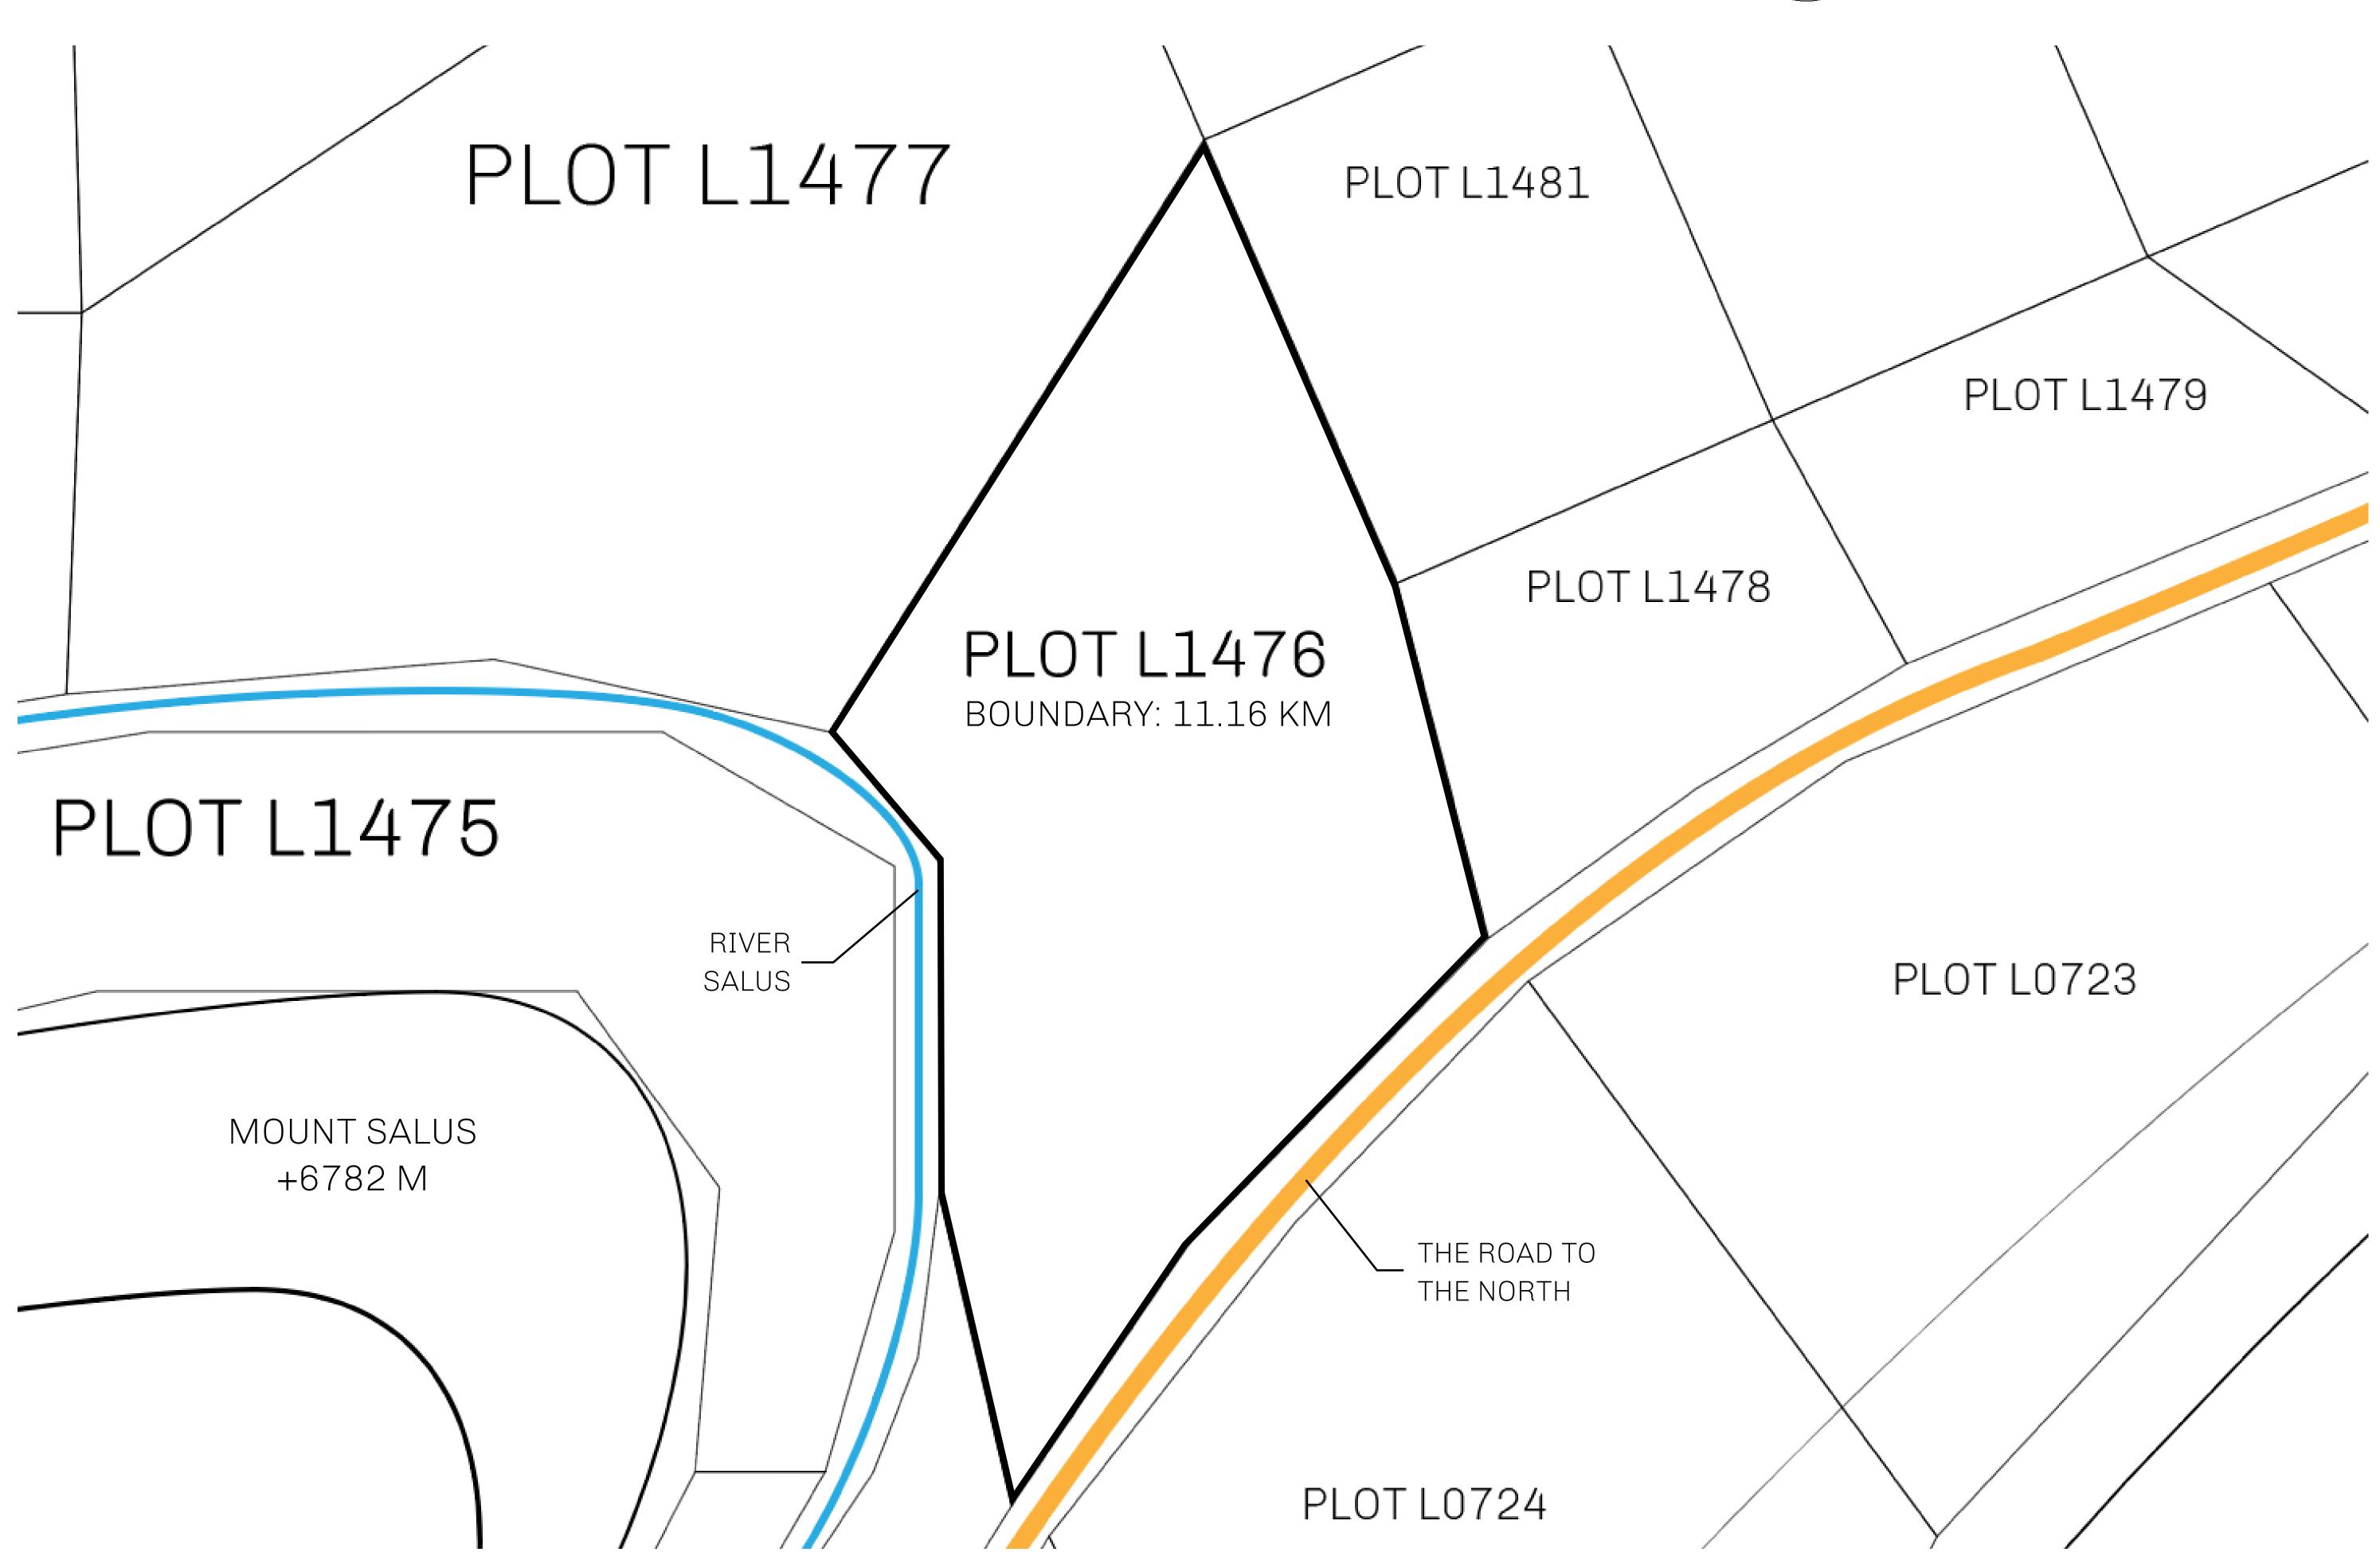

## H.M. LNFT Land Registry

L1476-221121

TITLE NUMBER

ADMINISTRATIVE AREA

THE GREAT EMPIRE

ISSUED 22 November 2021

SCALE 1/50000

OWNER ENTITLEMENT