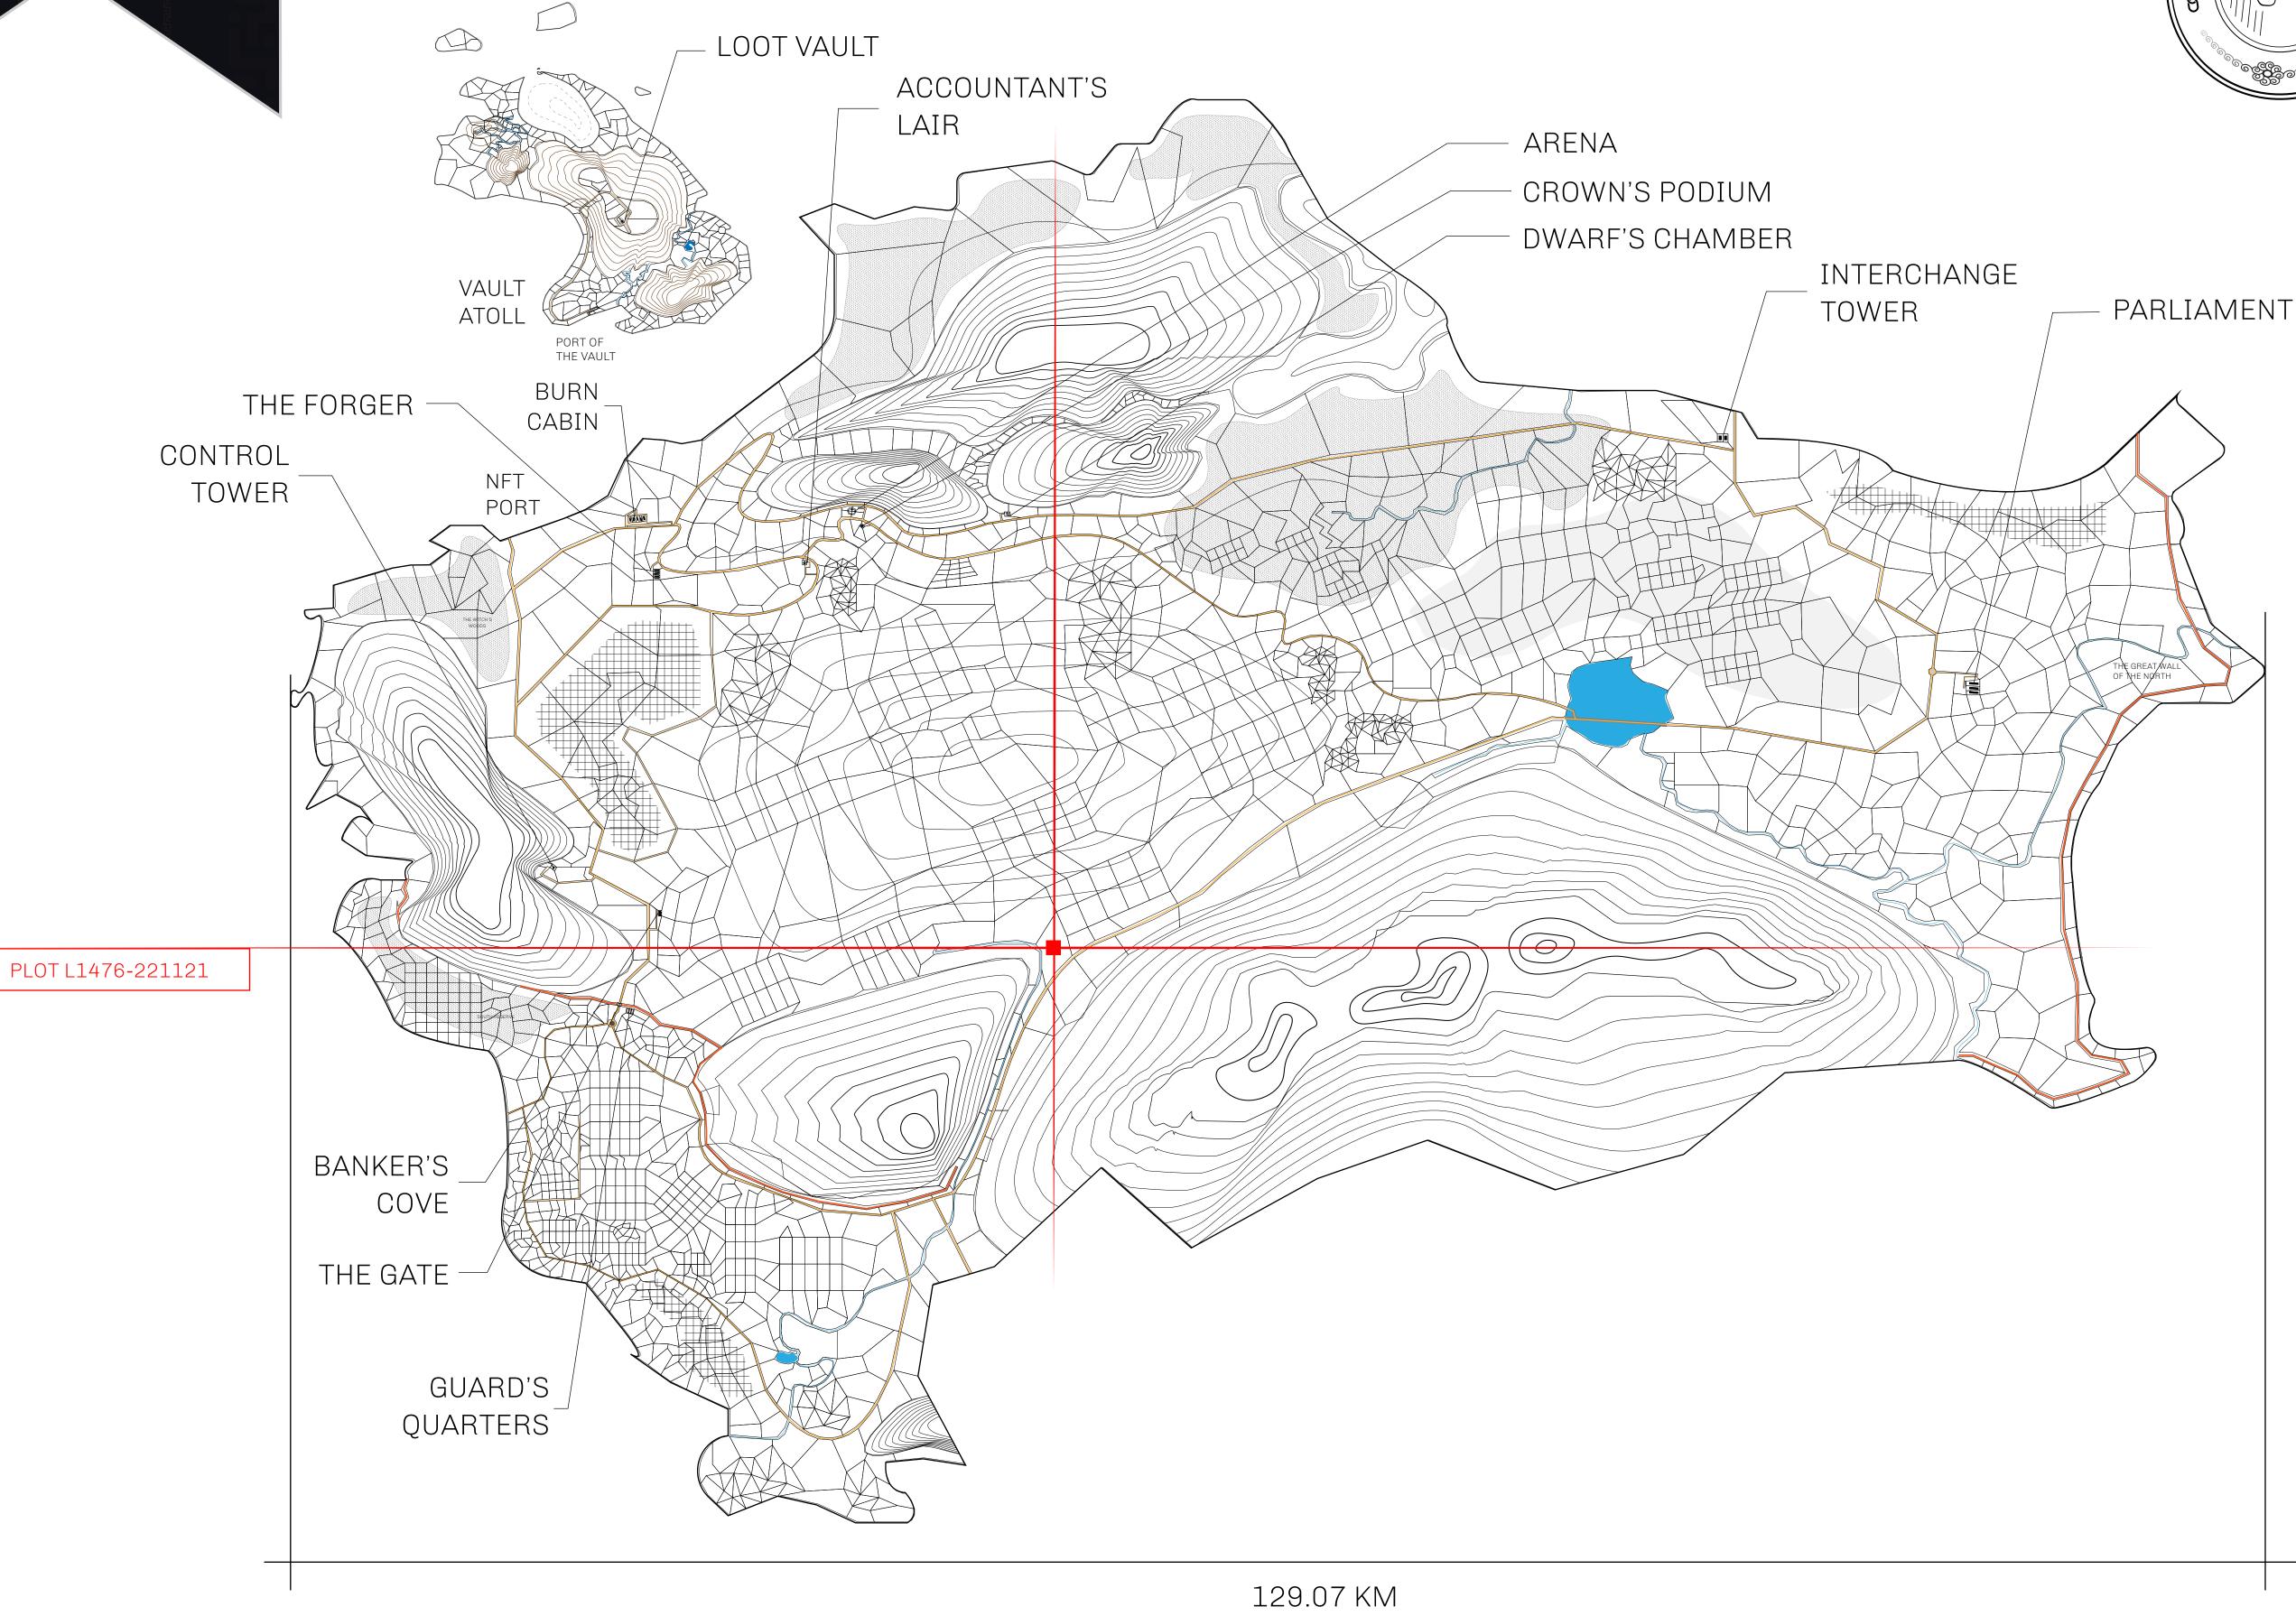

## HER MAJESTY'S GATED WORLD

As an economic and ruling powerhouse, the Great Empire controls the issuance and trade of BUN, LTT, and USDC reward credits. Decisions by its sitting parliamentarians affect Loot NFT World. Following the last war, border controls are tight and only invitees can enter. Each Sunday, all eyes focus on the Arena and the Crown's Podium, where battle-bidding auctions rage. The battle pit is not for the fainthearted and strategy plays a crucial role in winning.

## **GEOGRAPHY**

COASTLINE 462.64 KM (287.47 MILES)

BORDERS OCEAN, ROYAUME DE SATOSHI, X BY SL & TERRITORIO LTT ST

HIGHEST POINT MOUNT ARES +8120 M

LOWEST POINT NFT PORT 0 M

PLOTS 2284 SCALE 1:50000

## H.M. LNFT Land Registry

L1476-221121

TITLE NUMBER

ADMINISTRATIVE AREA

THE GREAT EMPIRE

ISSUED 22 November 2021

SCALE 1/50000

OWNER ENTITLEMENT