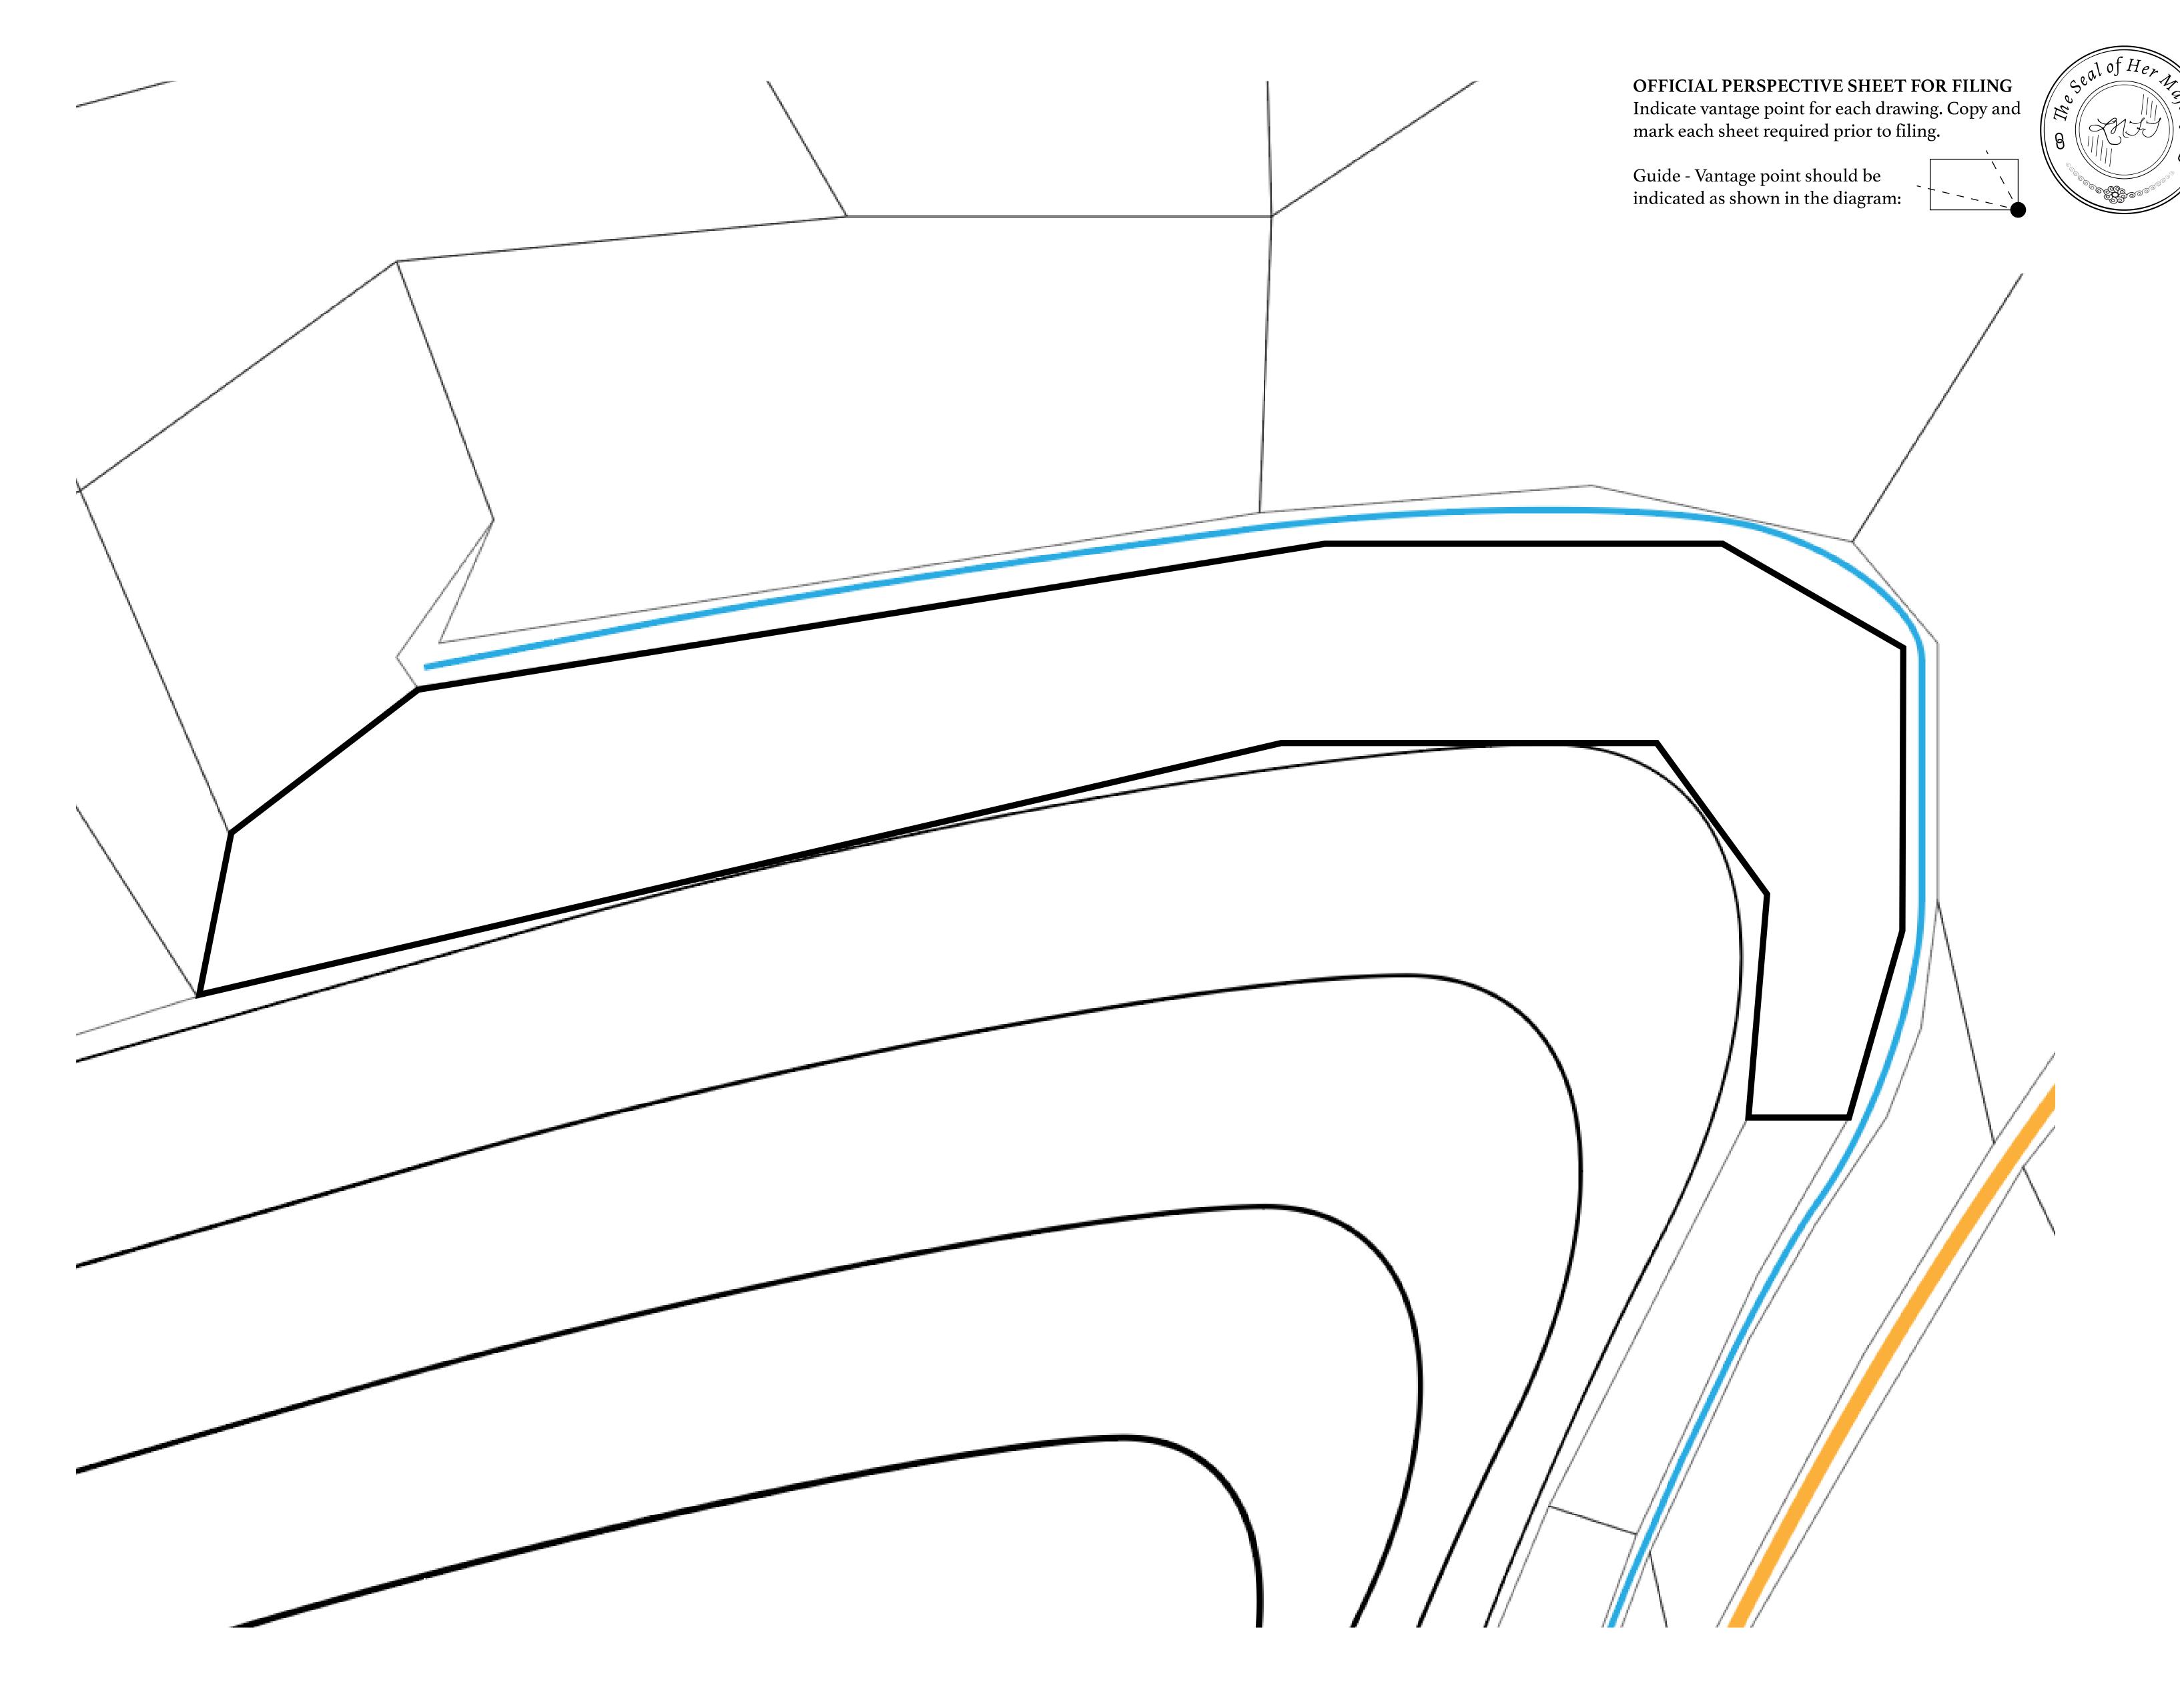

## **GEOGRAPHY**

COASTLINE 462.64 KM (287.47 MILES)

BORDERS OCEAN, ROYAUME DE SATOSHI, X BY SL & TERRITORIO LTT ST

HIGHEST POINT MOUNT ARES +8120 M

LOWEST POINT NFT PORT 0 M

PLOTS 2284 SCALE 1:50000

## H.M. LNFT Land Registry

4 4 = = 0 0 1 1 0

TITLE NUMBER

L1475-221121

ADMINISTRATIVE AREA

THE GREAT EMPIRE

ISSUED 22 November 2021

SCALE 1/50000

OWNER ENTITLEMENT

Type W-GE: Share of 0.3% of all BUN sales based on number of NFT Stories minted (rewarded in Credits); Mint 4 NFT Stories