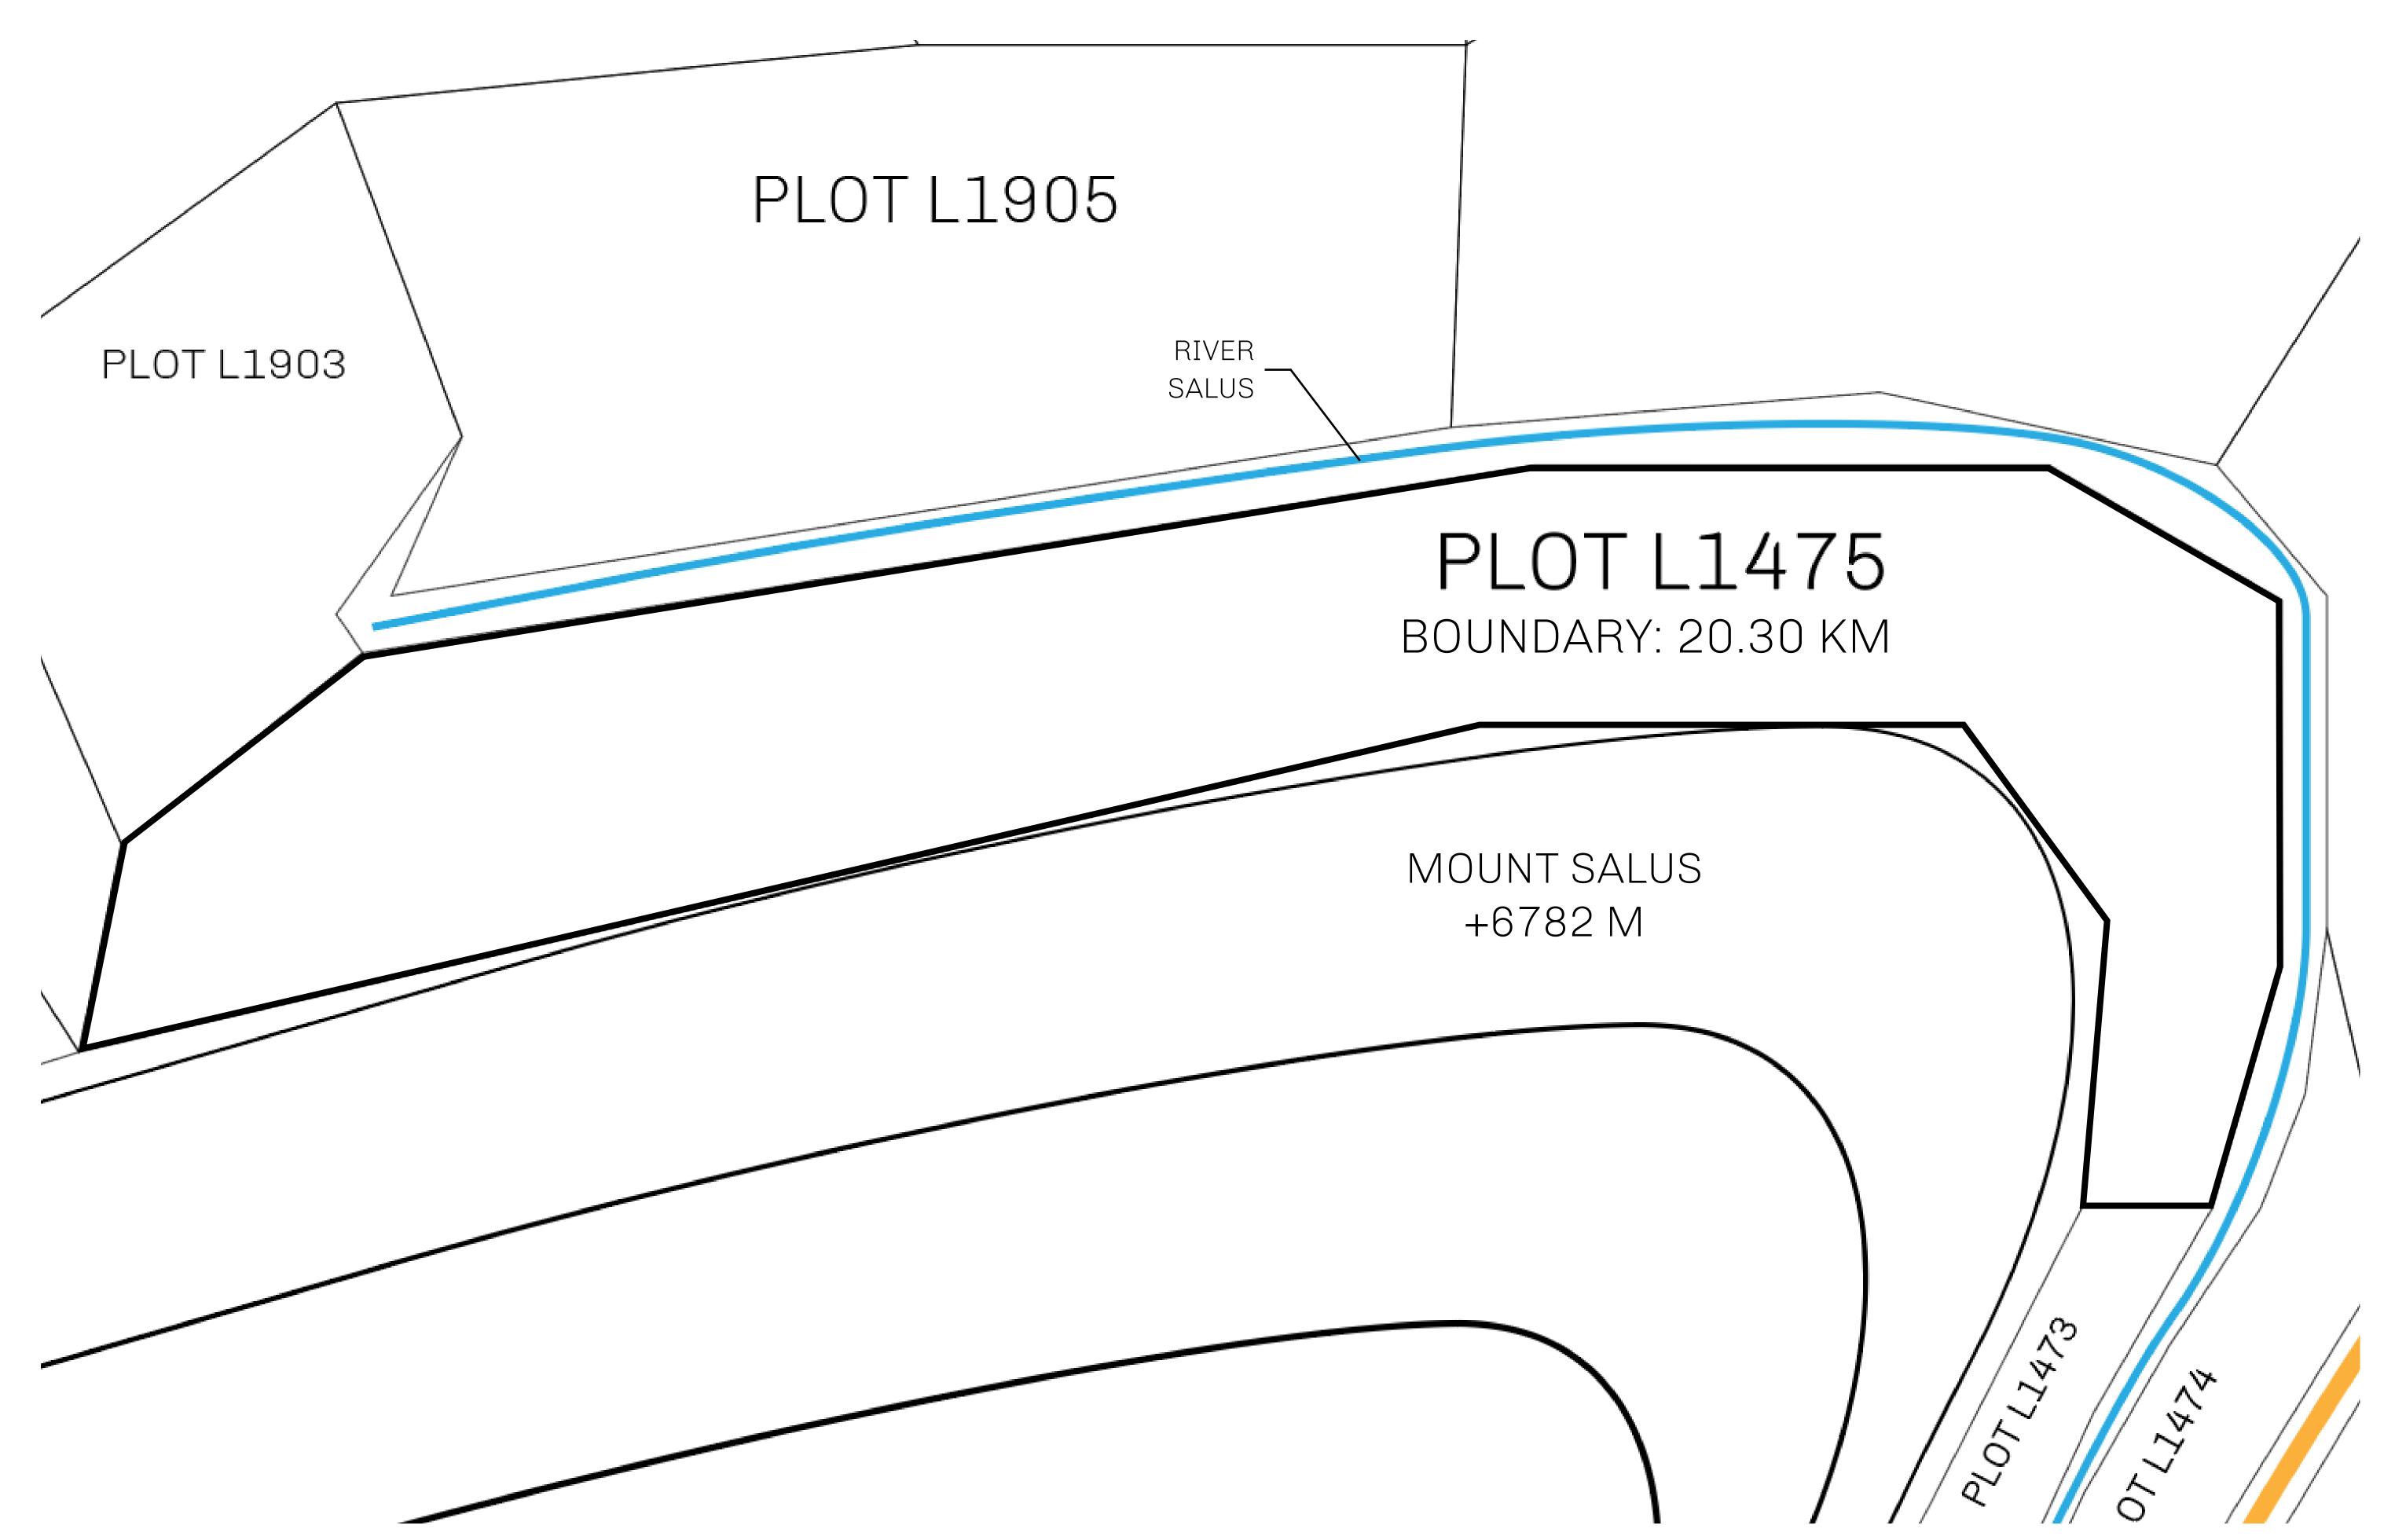

## **GEOGRAPHY**

COASTLINE 462.64 KM (287.47 MILES)

BORDERS OCEAN, ROYAUME DE SATOSHI, X BY SL & TERRITORIO LTT ST

HIGHEST POINT MOUNT ARES +8120 M

LOWEST POINT NFT PORT 0 M

PLOTS 2284 SCALE 1:50000

## H.M. LNFT Land Registry

4 4 = = 0 0 1 1 0

TITLE NUMBER

L1475-221121

ADMINISTRATIVE AREA

THE GREAT EMPIRE

ISSUED 22 November 2021

SCALE 1/50000

OWNER ENTITLEMENT

Type W-GE: Share of 0.3% of all BUN sales based on number of NFT Stories minted (rewarded in Credits); Mint 4 NFT Stories