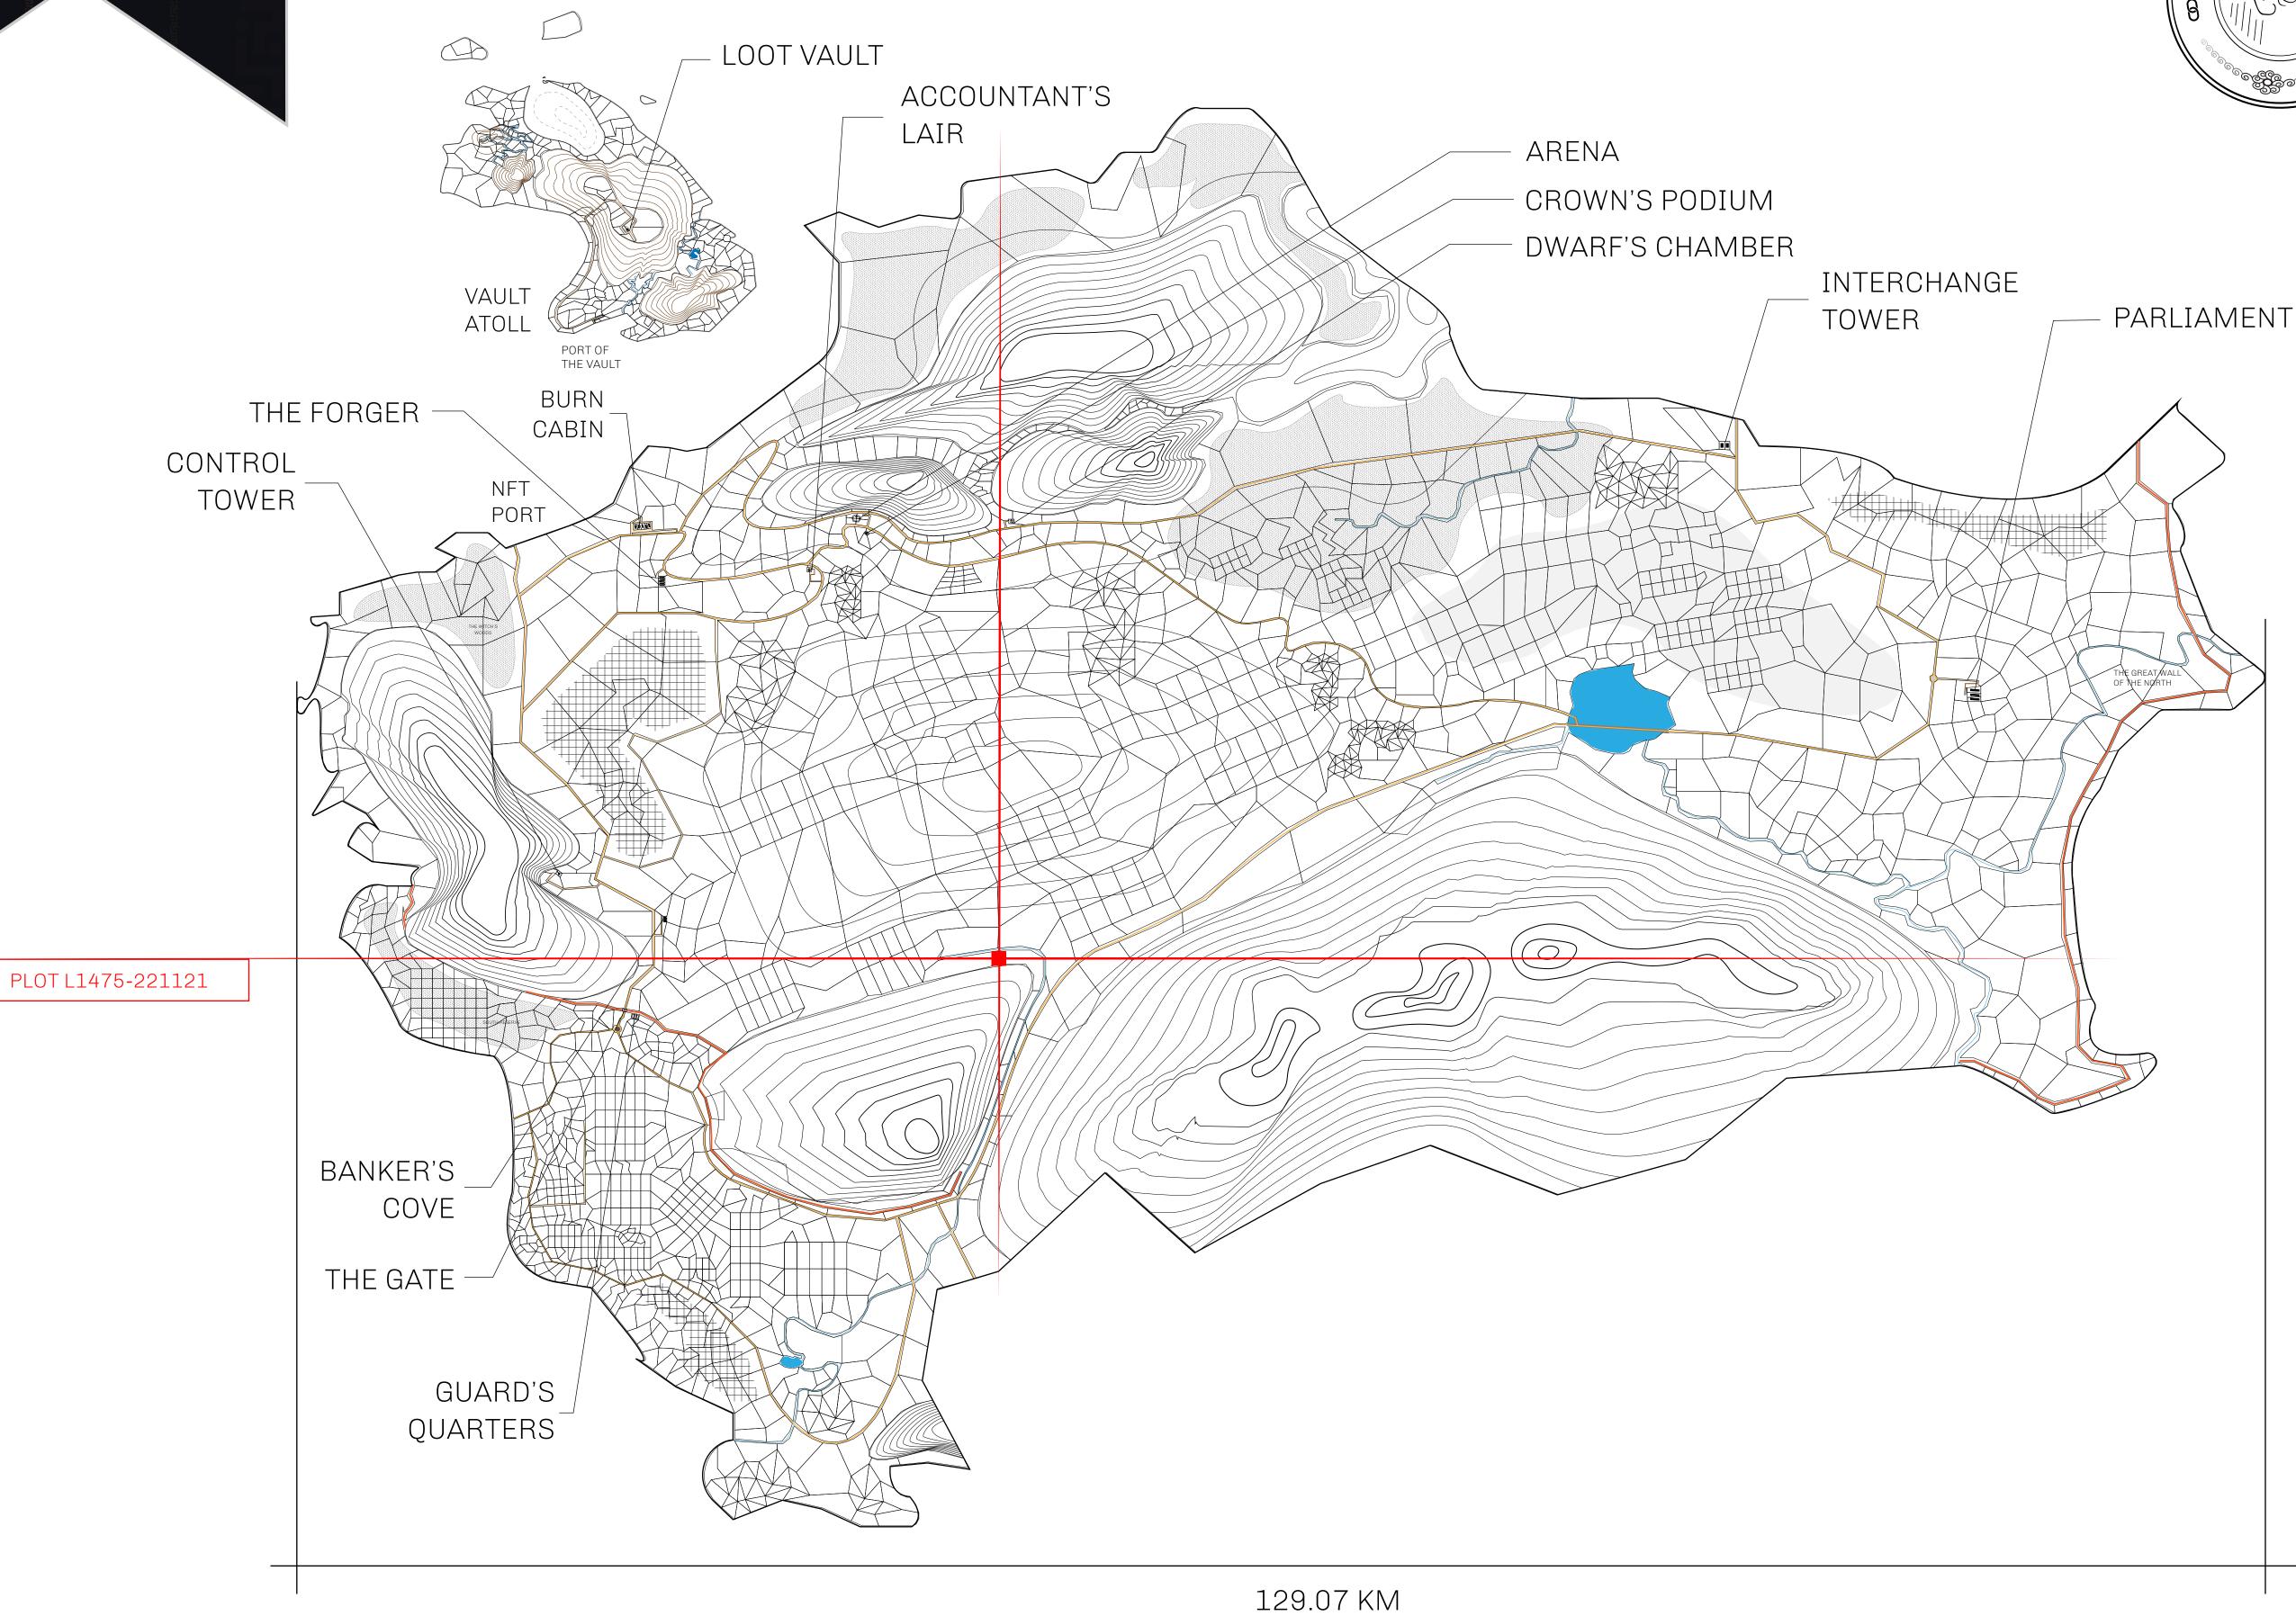

## **GEOGRAPHY**

COASTLINE 462.64 KM (287.47 MILES)

BORDERS OCEAN, ROYAUME DE SATOSHI, X BY SL & TERRITORIO LTT ST

HIGHEST POINT MOUNT ARES +8120 M

LOWEST POINT NFT PORT 0 M

PLOTS 2284 SCALE 1:50000

## H.M. LNFT Land Registry

4 4 = = 0 0 1 1 0

TITLE NUMBER

L1475-221121

ADMINISTRATIVE AREA

THE GREAT EMPIRE

ISSUED 22 November 2021

SCALE 1/50000

OWNER ENTITLEMENT

Type W-GE: Share of 0.3% of all BUN sales based on number of NFT Stories minted (rewarded in Credits); Mint 4 NFT Stories