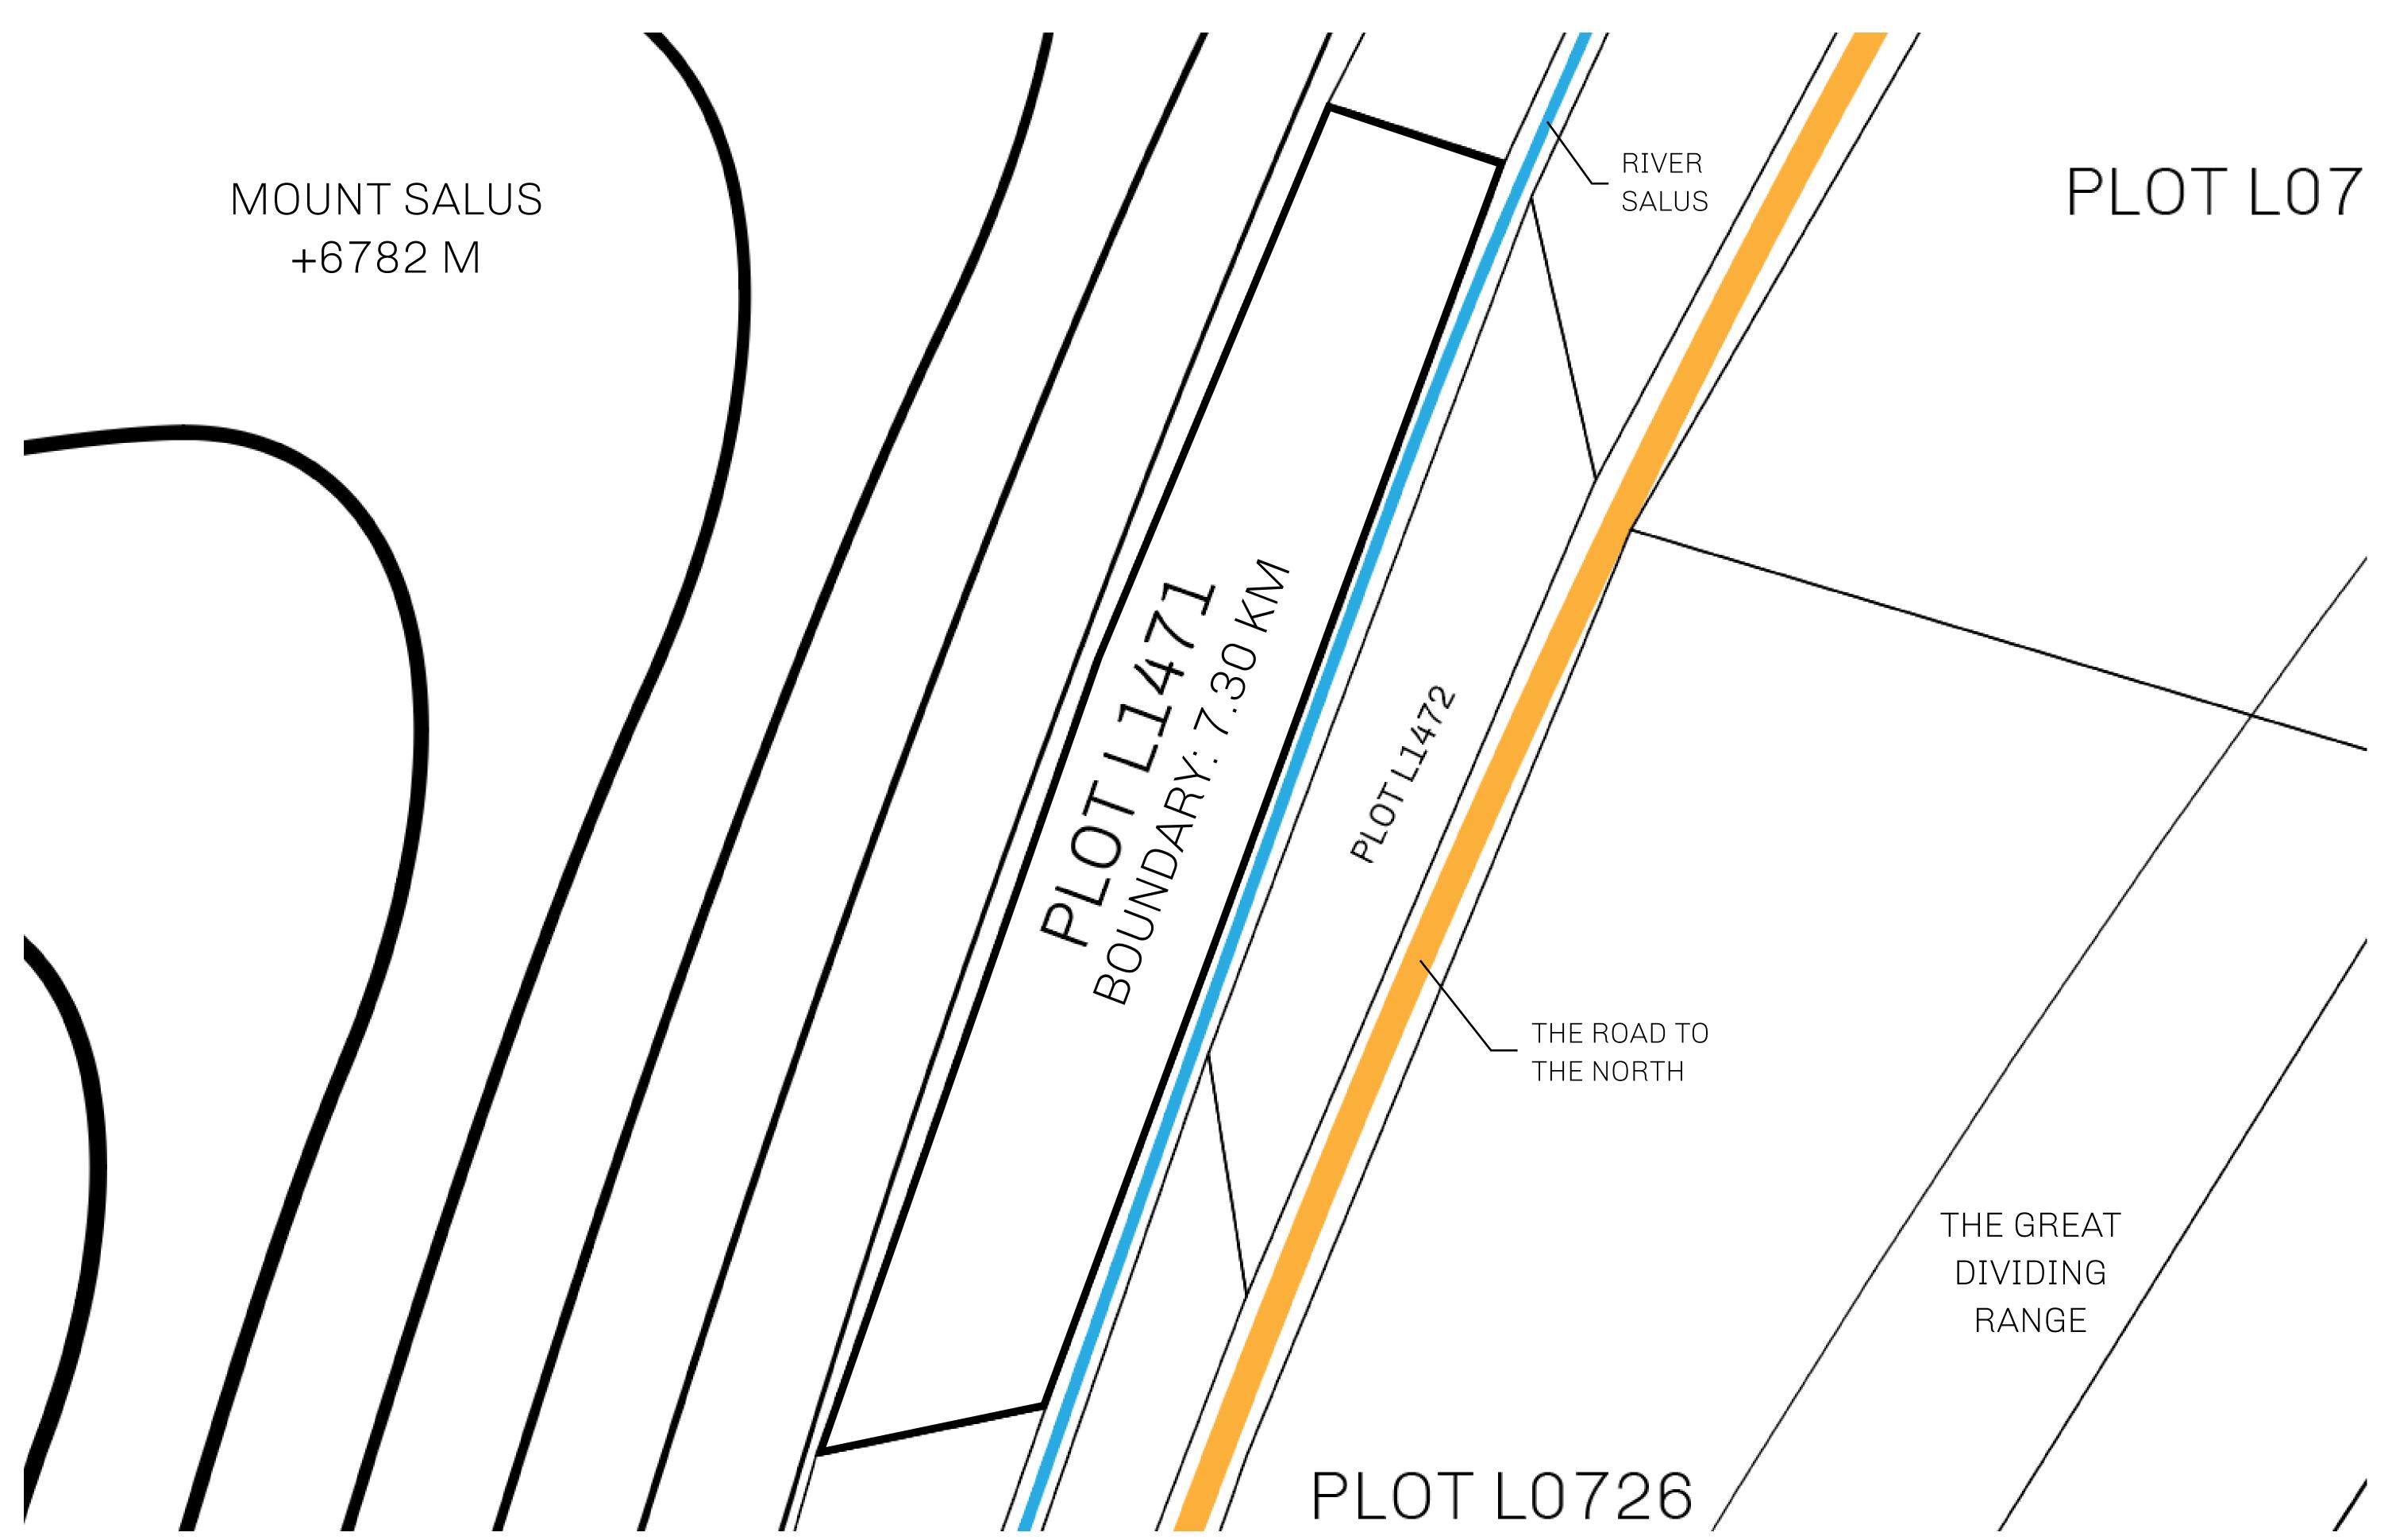

## H.M. LNFT Land Registry

TITLE NUMBER

L1471-221121

ADMINISTRATIVE AREA

THE GREAT EMPIRE

ISSUED 22 November 2021

SCALE **1/50000** 

OWNER ENTITLEMENT

Type W-GE: Share of 0.3% of all BUN sales based on number of NFT Stories minted

(rewarded in Credits); Mint 4 NFT Stories