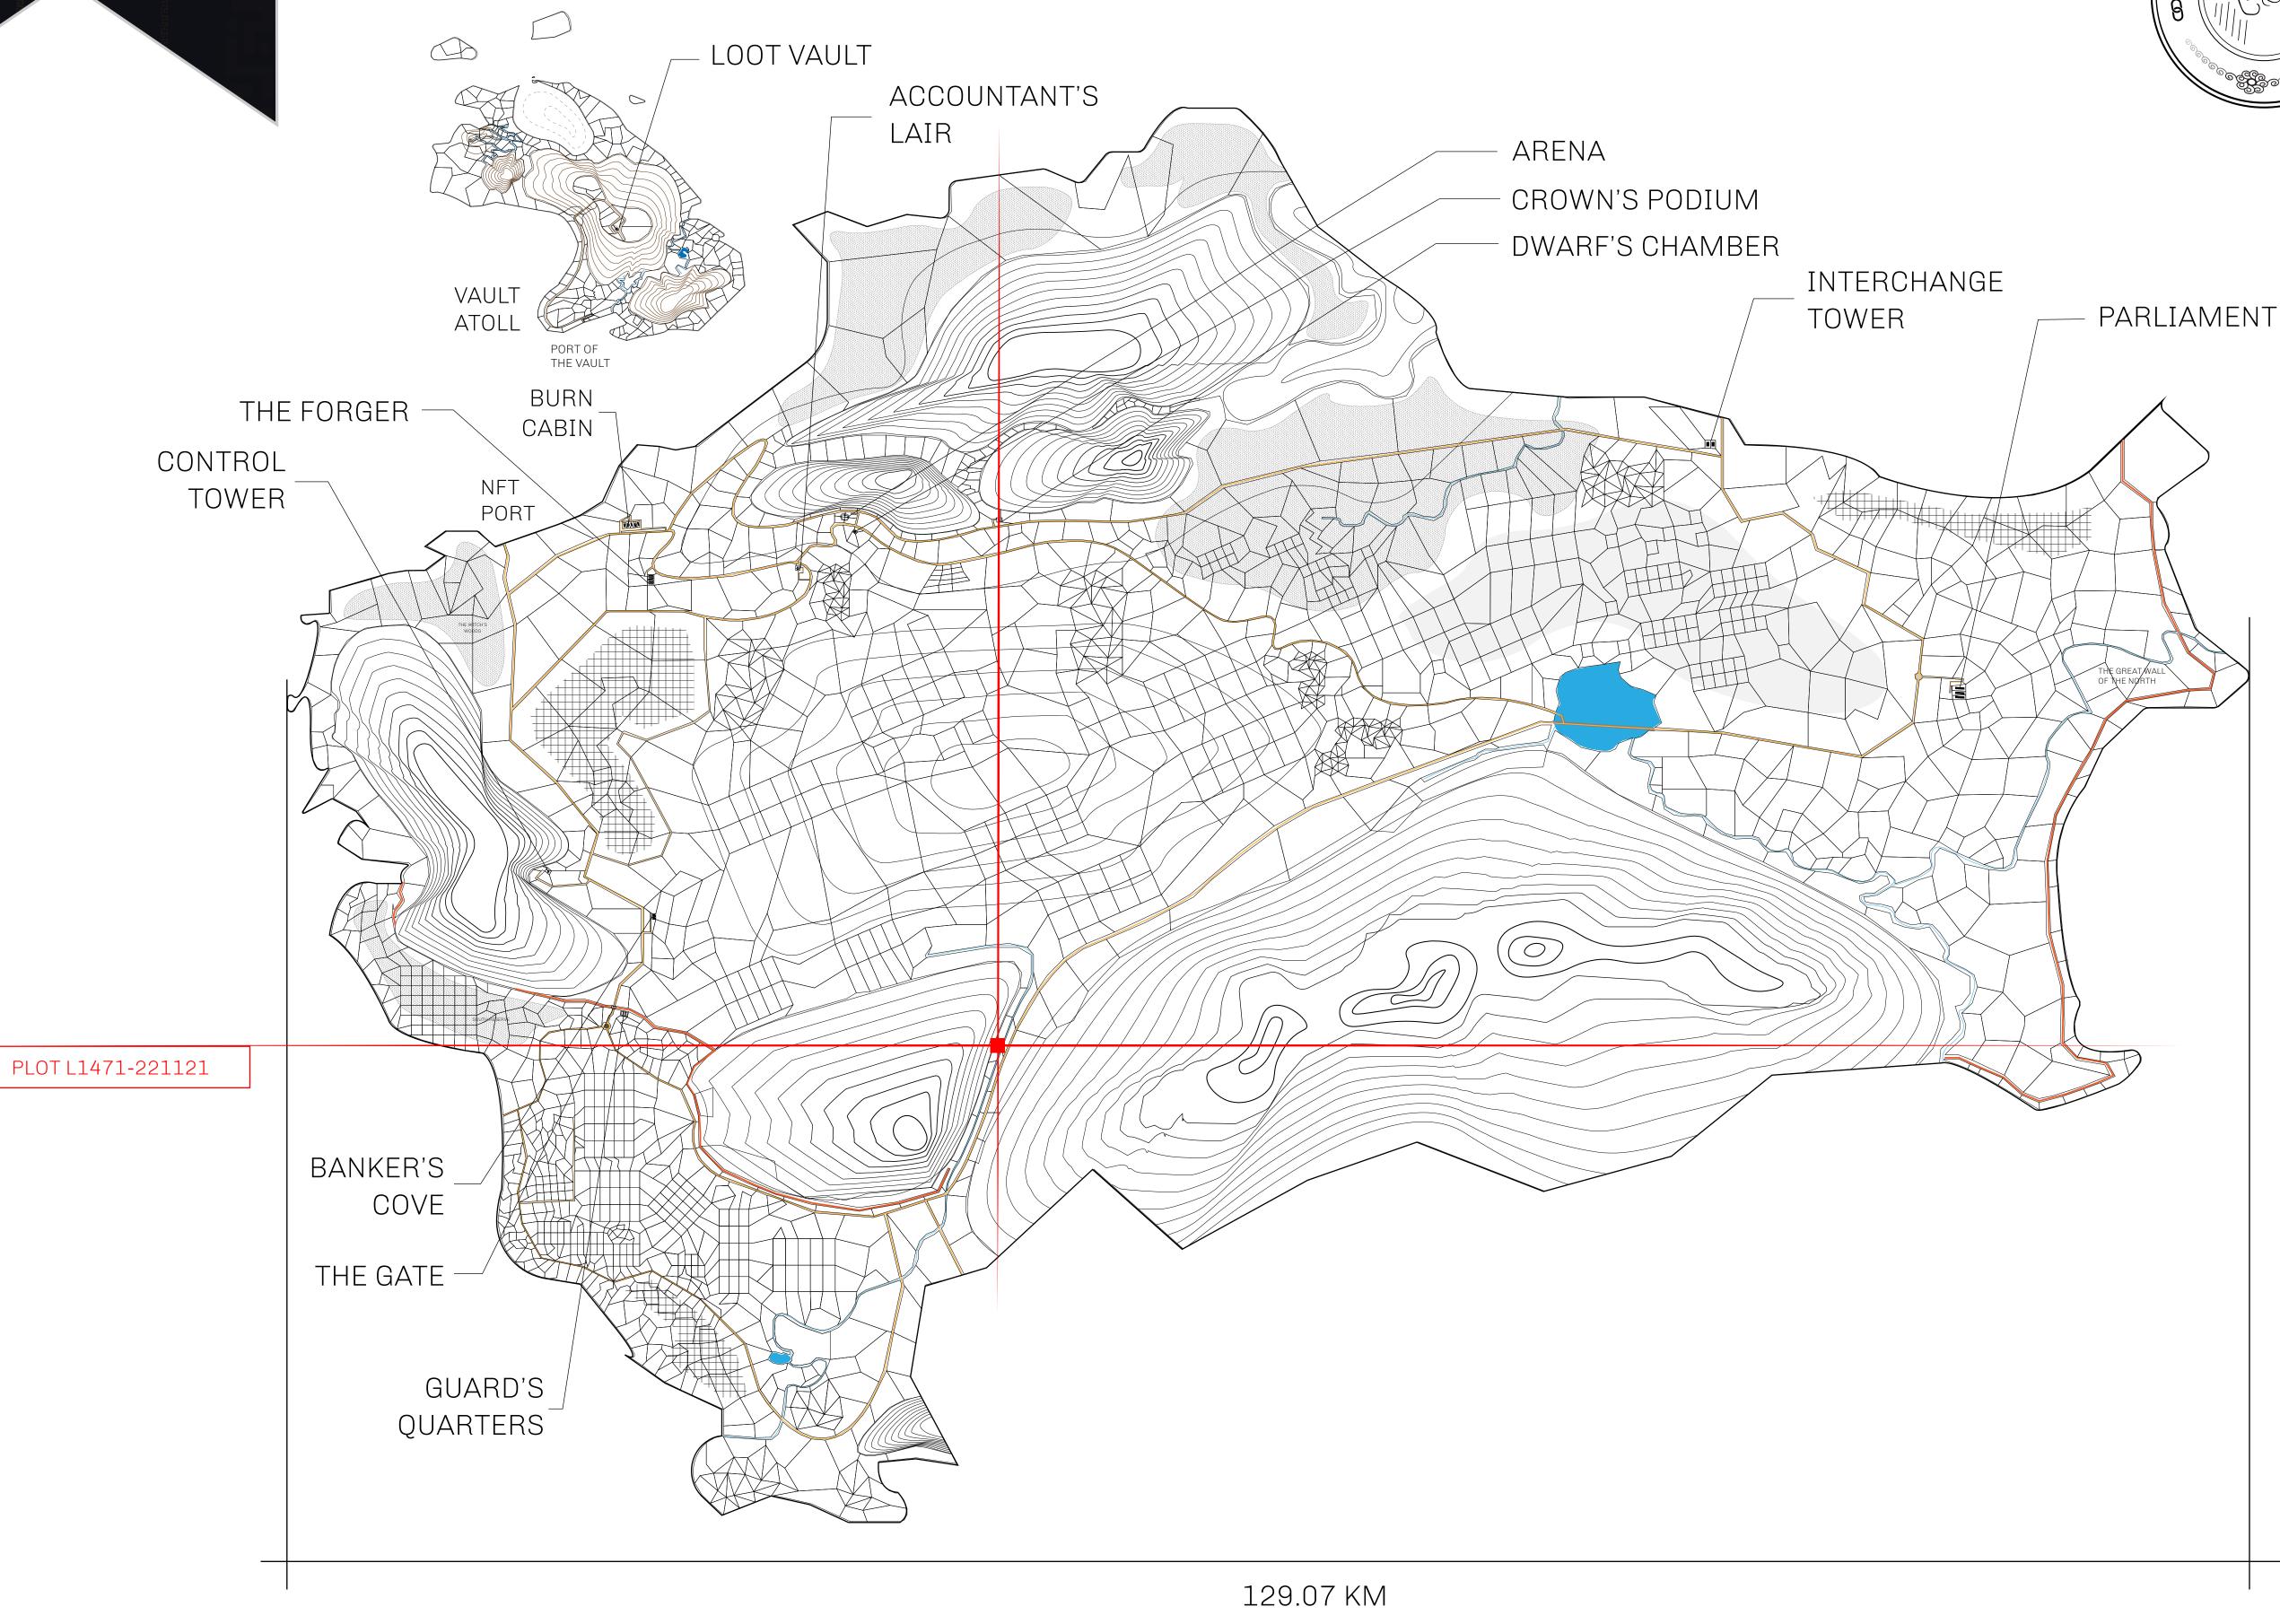

## **GEOGRAPHY**

COASTLINE 462.64 KM (287.47 MILES)

BORDERS OCEAN, ROYAUME DE SATOSHI, X BY SL & TERRITORIO LTT ST

HIGHEST POINT MOUNT ARES +8120 M

LOWEST POINT NFT PORT 0 M

PLOTS 2284 SCALE 1:50000

## H.M. LNFT Land Registry

TITLE NUMBER

L1471-221121

ADMINISTRATIVE AREA

THE GREAT EMPIRE

ISSUED 22 November 2021

SCALE **1/50000** 

OWNER ENTITLEMENT