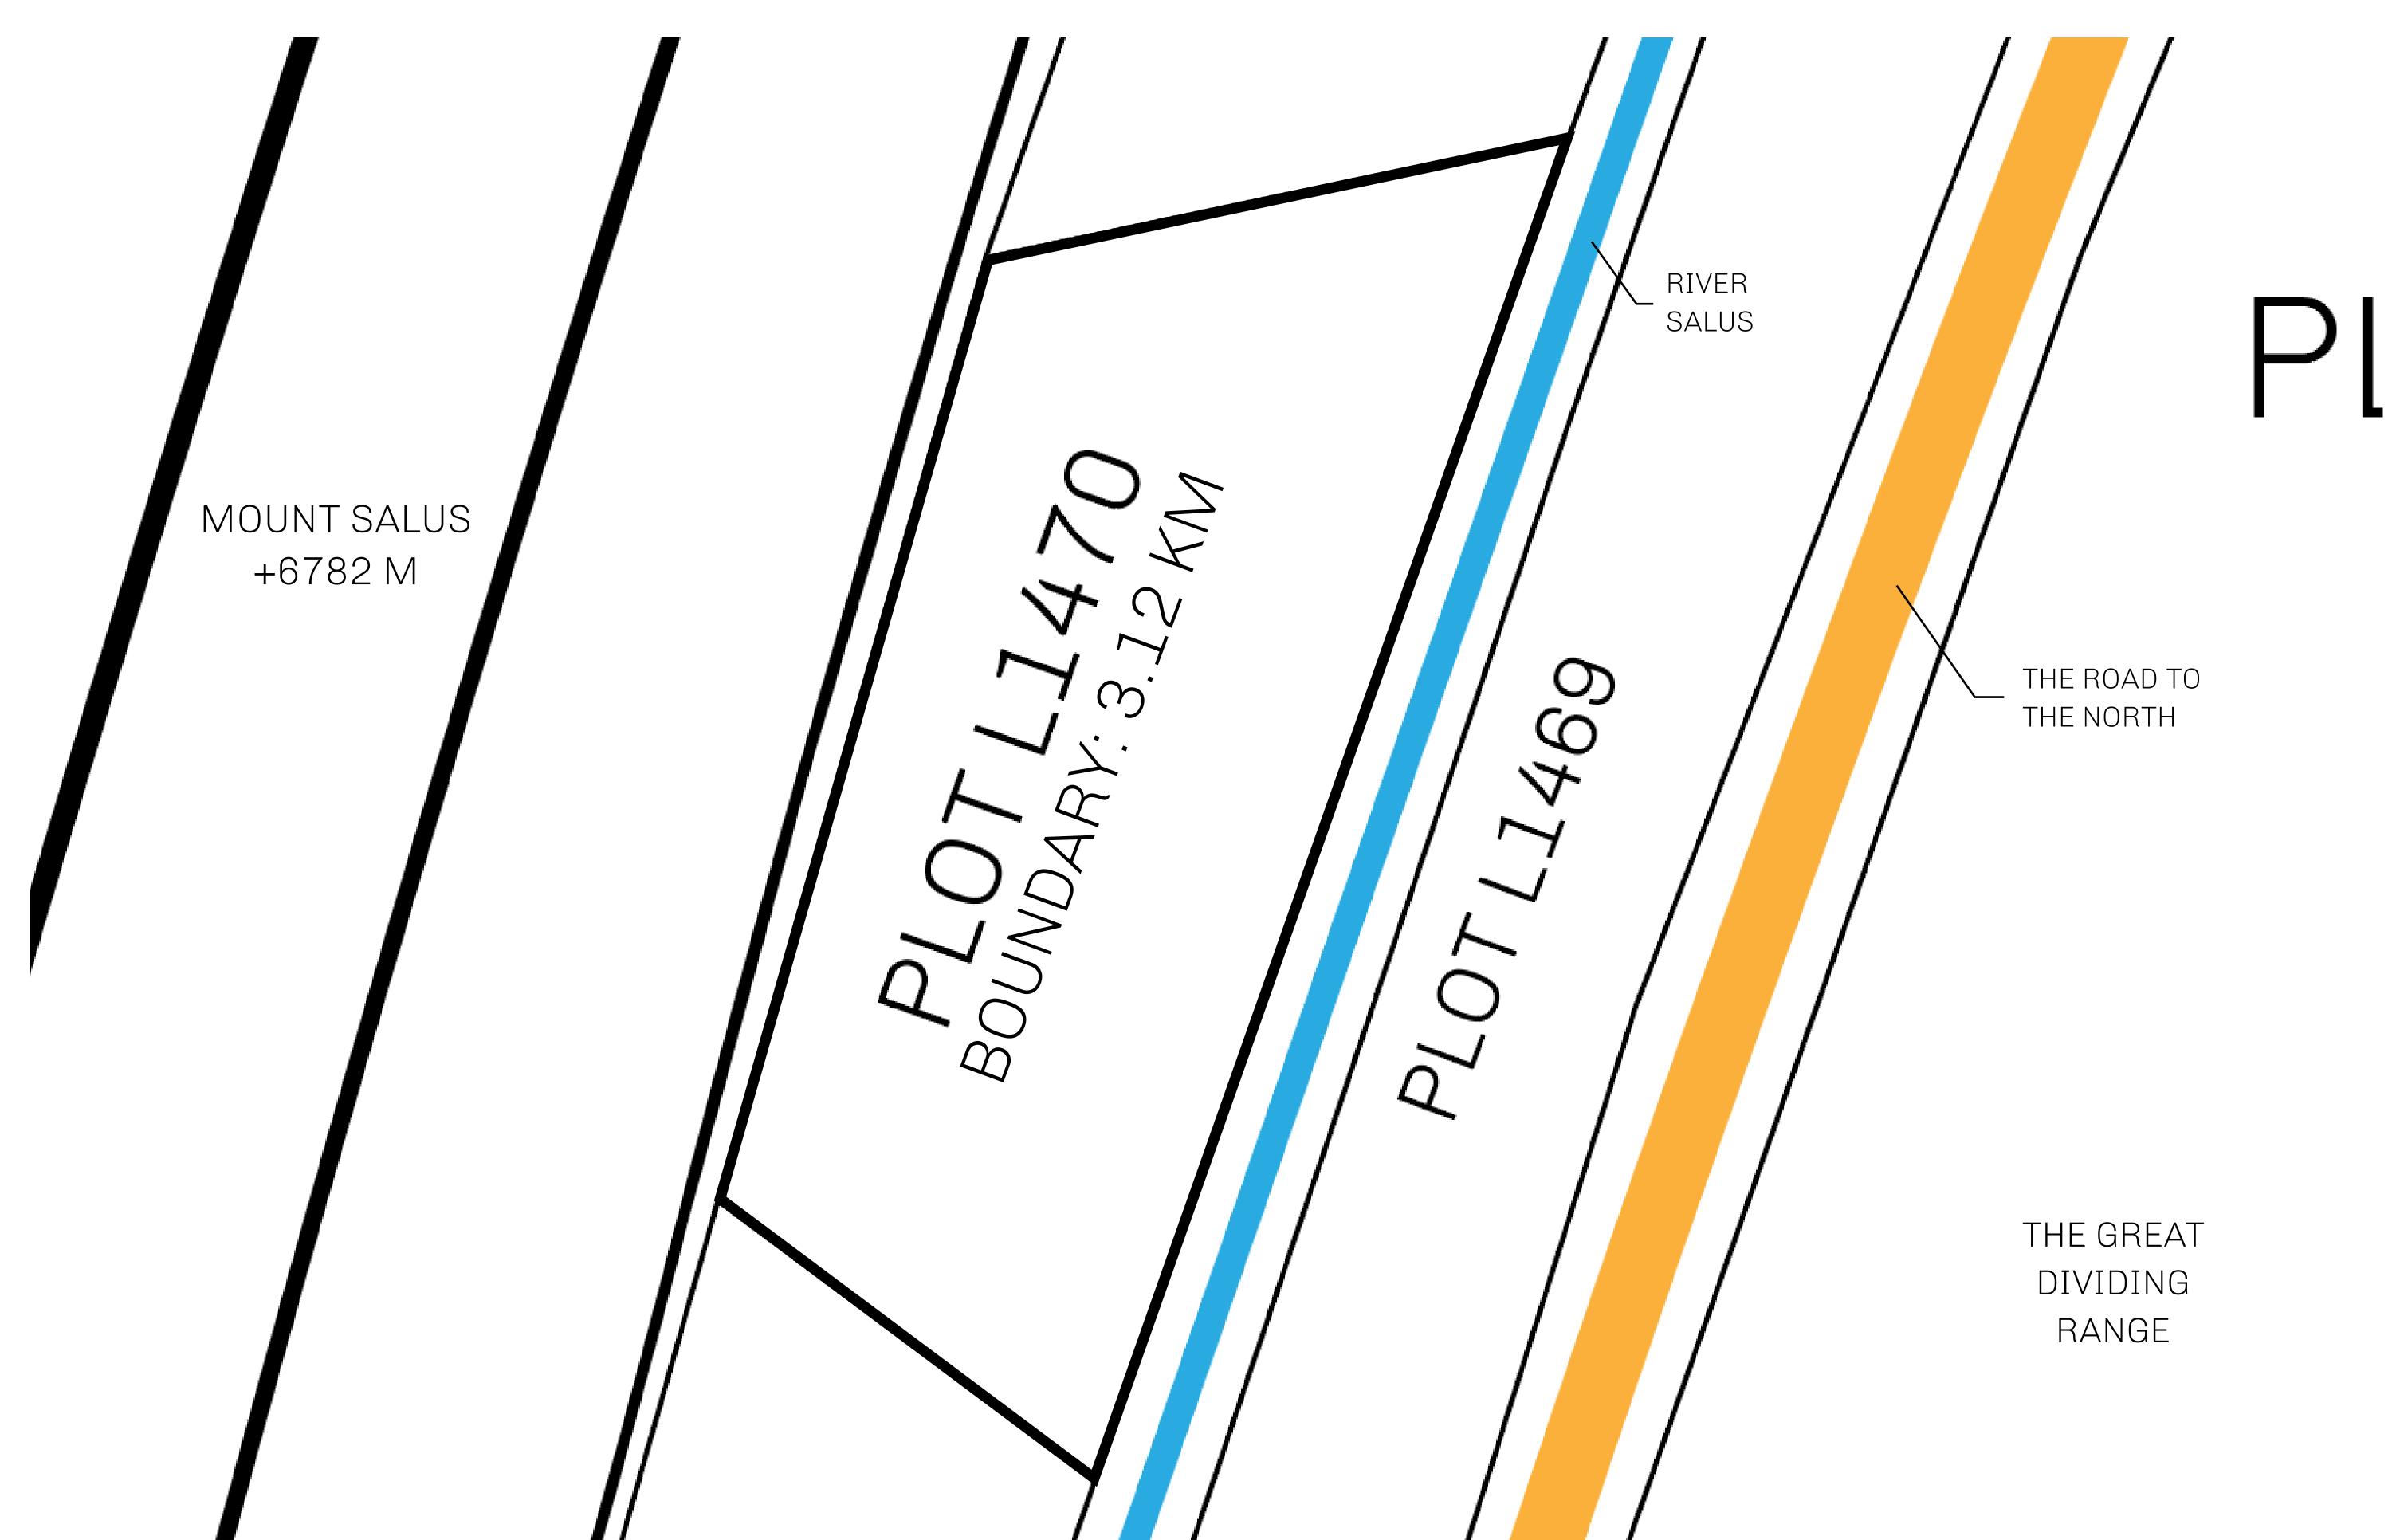

## GEOGRAPHY

COASTLINE 462.64 KM (287.47 MILES)

OCEAN, ROYAUME DE SATOSHI, X BY SL & TERRITORIO LTT ST BORDERS

HIGHEST POINT MOUNT ARES +8120 M

LOWEST POINT NFT PORT 0 M

PLOTS 2284 SCALE 1:50000

## H.M. LNFT Land Registry

4 4 = 0 0 0 1 1 0

TITLE NUMBER

L1470-221121

ADMINISTRATIVE AREA

THE GREAT EMPIRE

ISSUED 22 November 2021

SCALE **1/50000** 

OWNER ENTITLEMENT

Type W-GE: Share of 0.3% of all BUN sales based on number of NFT Stories minted (rewarded in Credits); Mint 4 NFT Stories