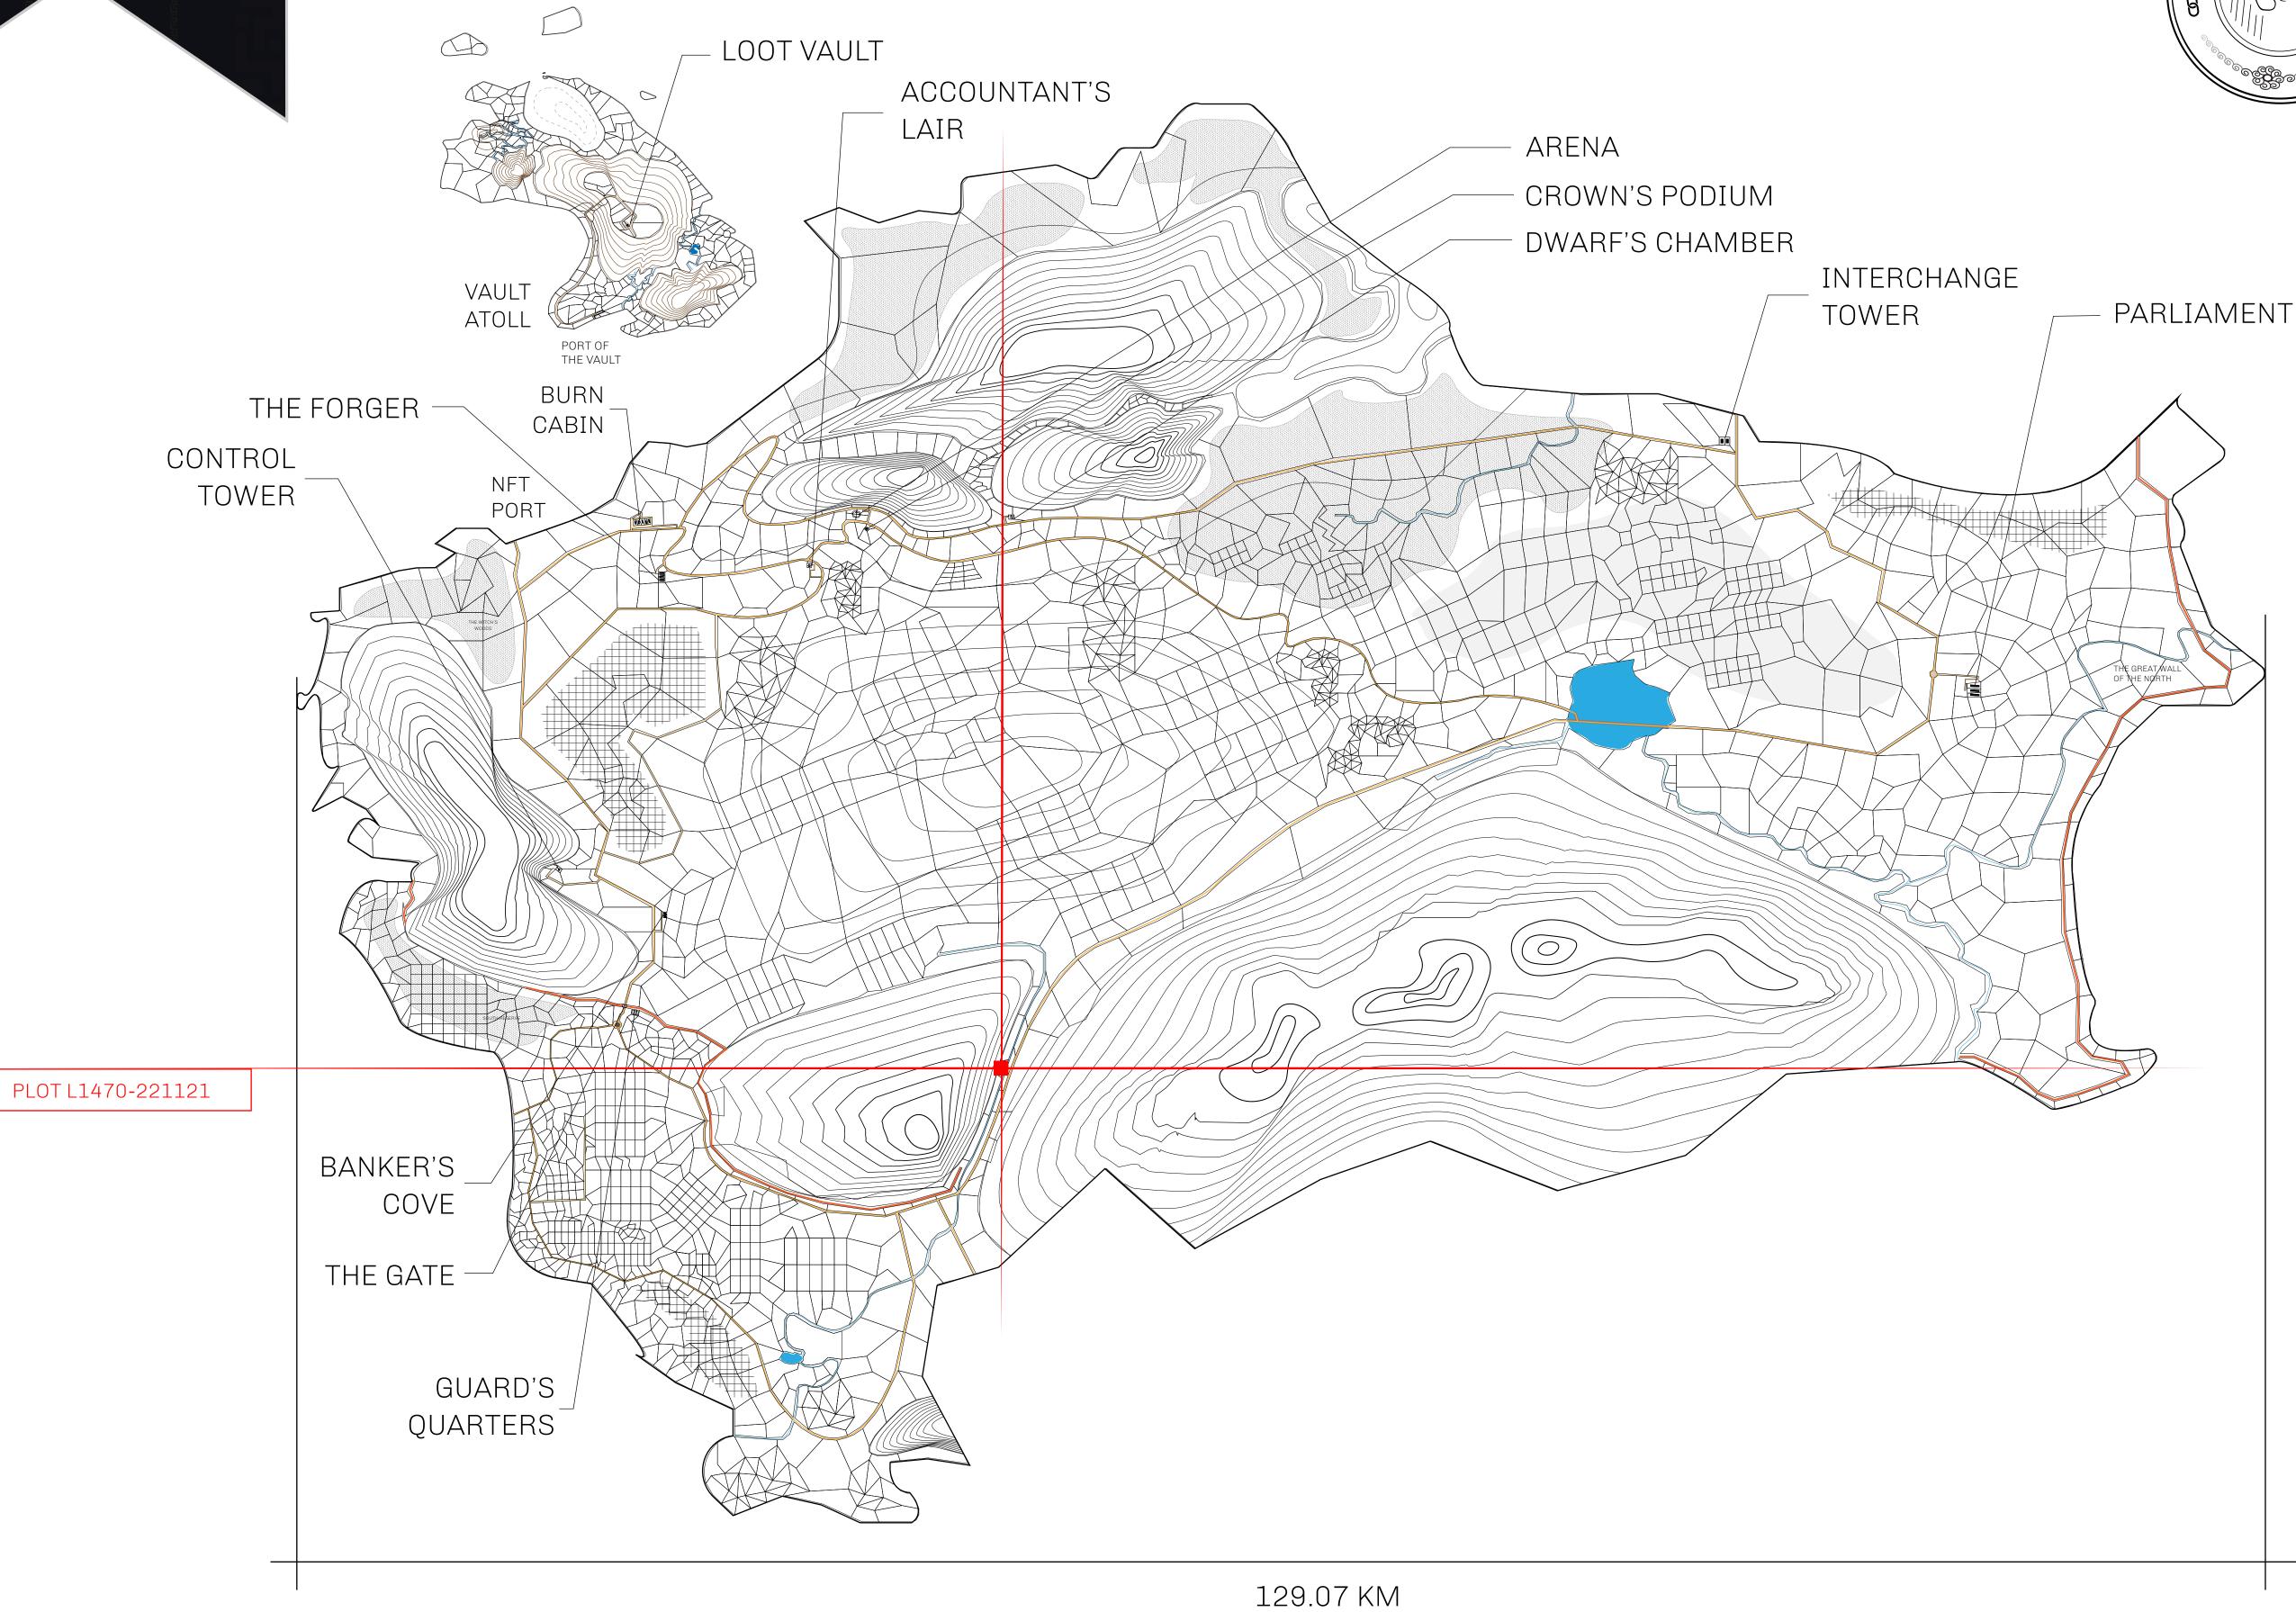

## HER MAJESTY'S GATED WORLD

As an economic and ruling powerhouse, the Great Empire controls the issuance and trade of BUN, LTT, and USDC reward credits. Decisions by its sitting parliamentarians affect Loot NFT World. Following the last war, border controls are tight and only invitees can enter. Each Sunday, all eyes focus on the Arena and the Crown's Podium, where battle-bidding auctions rage. The battle pit is not for the fainthearted and strategy plays a crucial role in winning.

## GEOGRAPHY

COASTLINE 462.64 KM (287.47 MILES)

OCEAN, ROYAUME DE SATOSHI, X BY SL & TERRITORIO LTT ST BORDERS

HIGHEST POINT MOUNT ARES +8120 M

LOWEST POINT NFT PORT 0 M

PLOTS 2284 SCALE 1:50000

## H.M. LNFT Land Registry

4 4 = 0 0 0 1 1 0

TITLE NUMBER

L1470-221121

ADMINISTRATIVE AREA

THE GREAT EMPIRE

ISSUED 22 November 2021

SCALE **1/50000** 