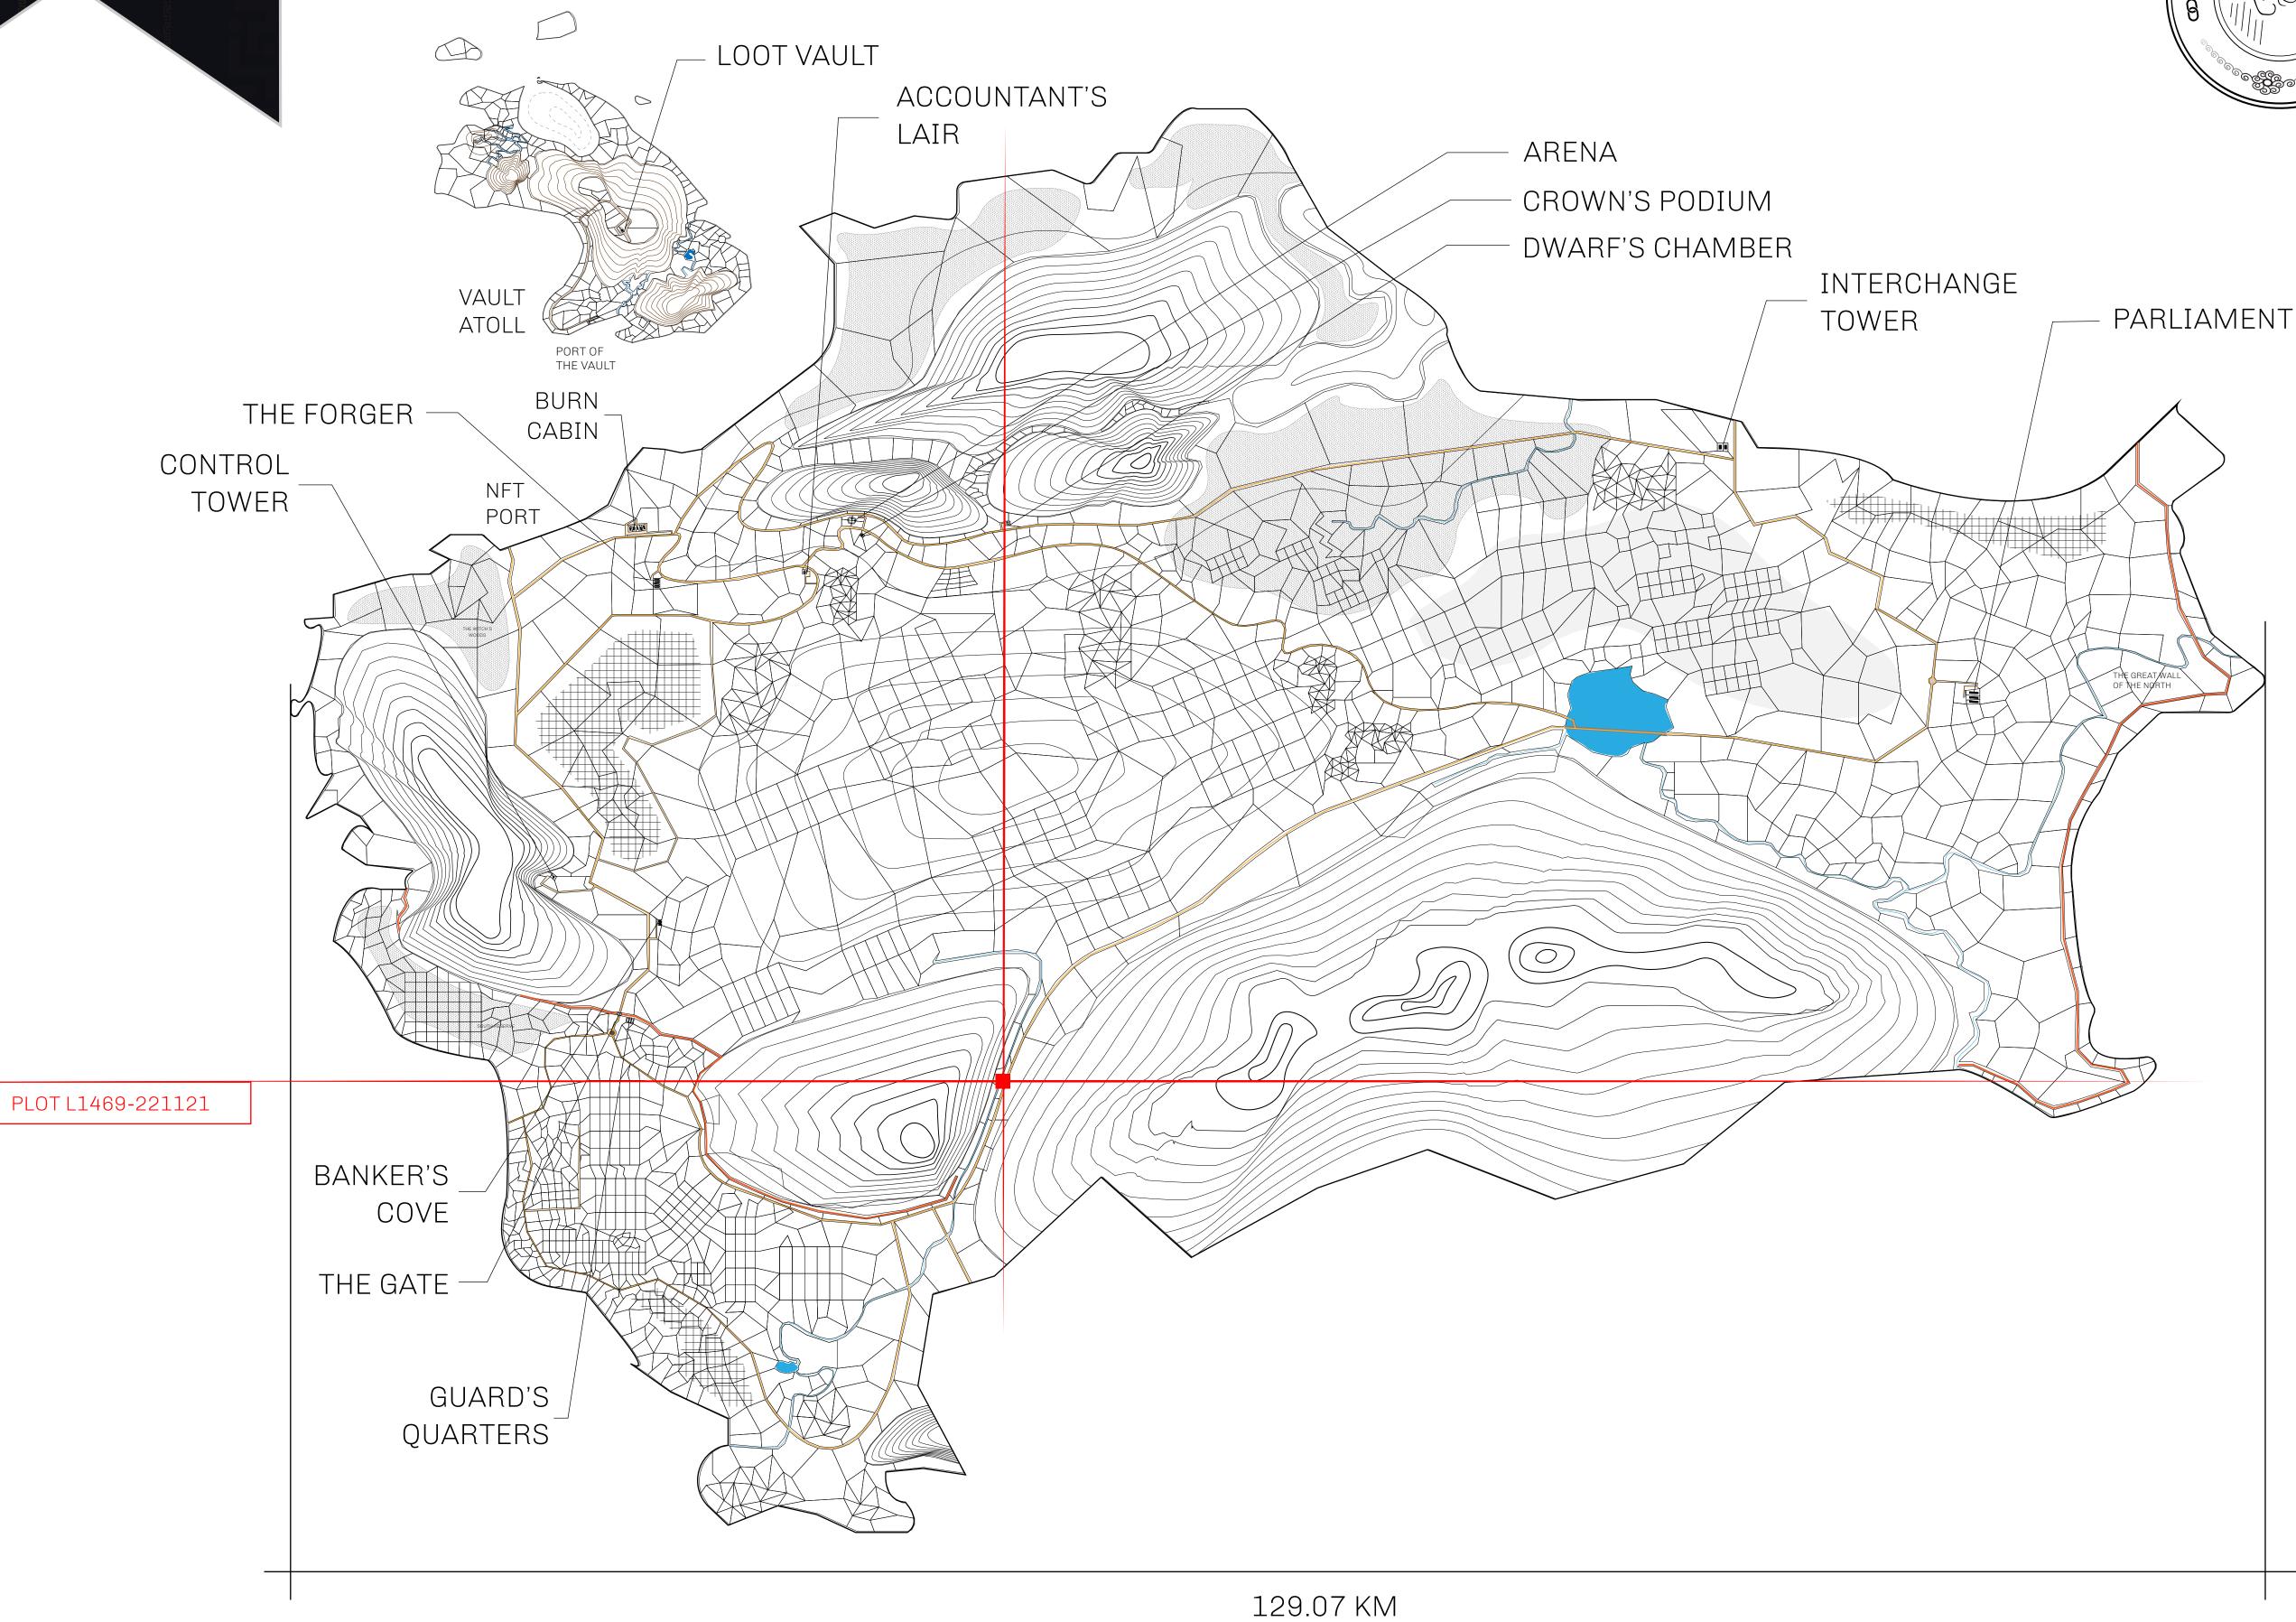

## **GEOGRAPHY**

COASTLINE 462.64 KM (287.47 MILES)

BORDERS OCEAN, ROYAUME DE SATOSHI, X BY SL & TERRITORIO LTT ST

HIGHEST POINT MOUNT ARES +8120 M

LOWEST POINT NFT PORT 0 M

PLOTS 2284 SCALE 1:50000

## H.M. LNFT Land Registry

L1469-221121

TITLE NUMBER

ADMINISTRATIVE AREA

THE GREAT EMPIRE

ISSUED 22 November 2021

SCALE 1/50000

OWNER ENTITLEMENT