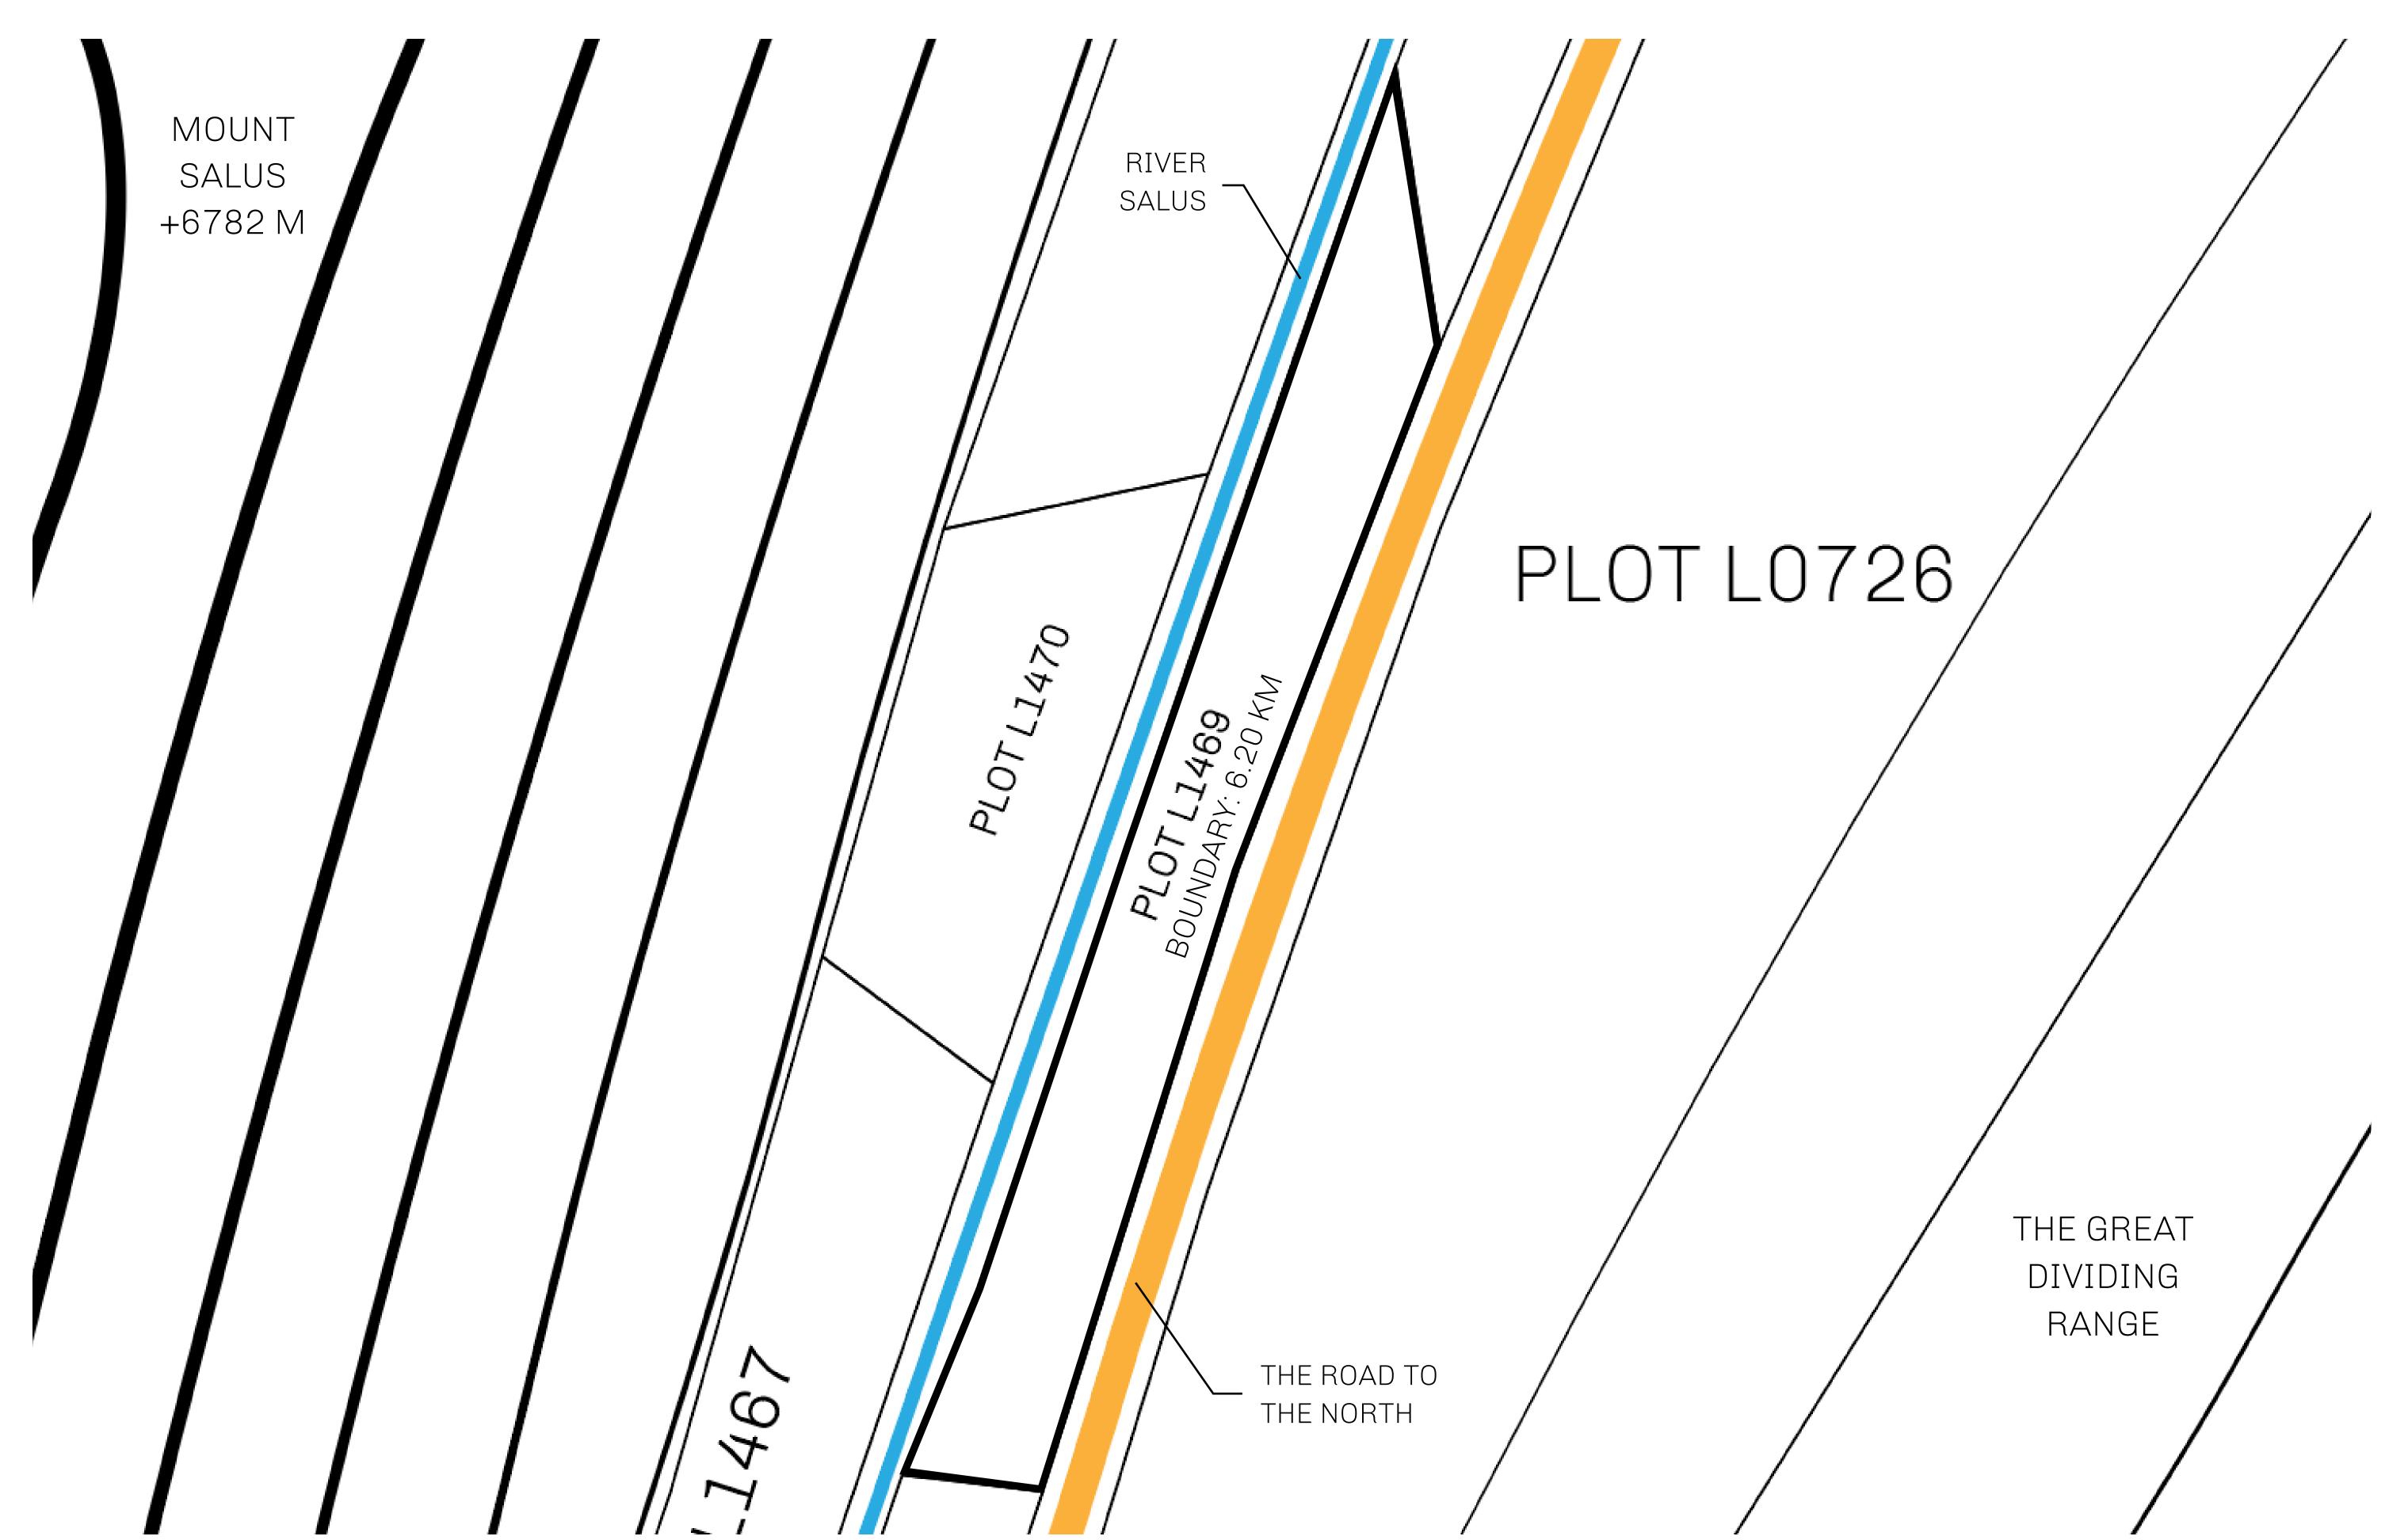

## H.M. LNFT Land Registry

L1469-221121

TITLE NUMBER

ADMINISTRATIVE AREA

THE GREAT EMPIRE

ISSUED 22 November 2021

SCALE 1/50000

OWNER ENTITLEMENT

Type W-GE: Share of 0.3% of all BUN sales based on number of NFT Stories minted

(rewarded in Credits); Mint 4 NFT Stories