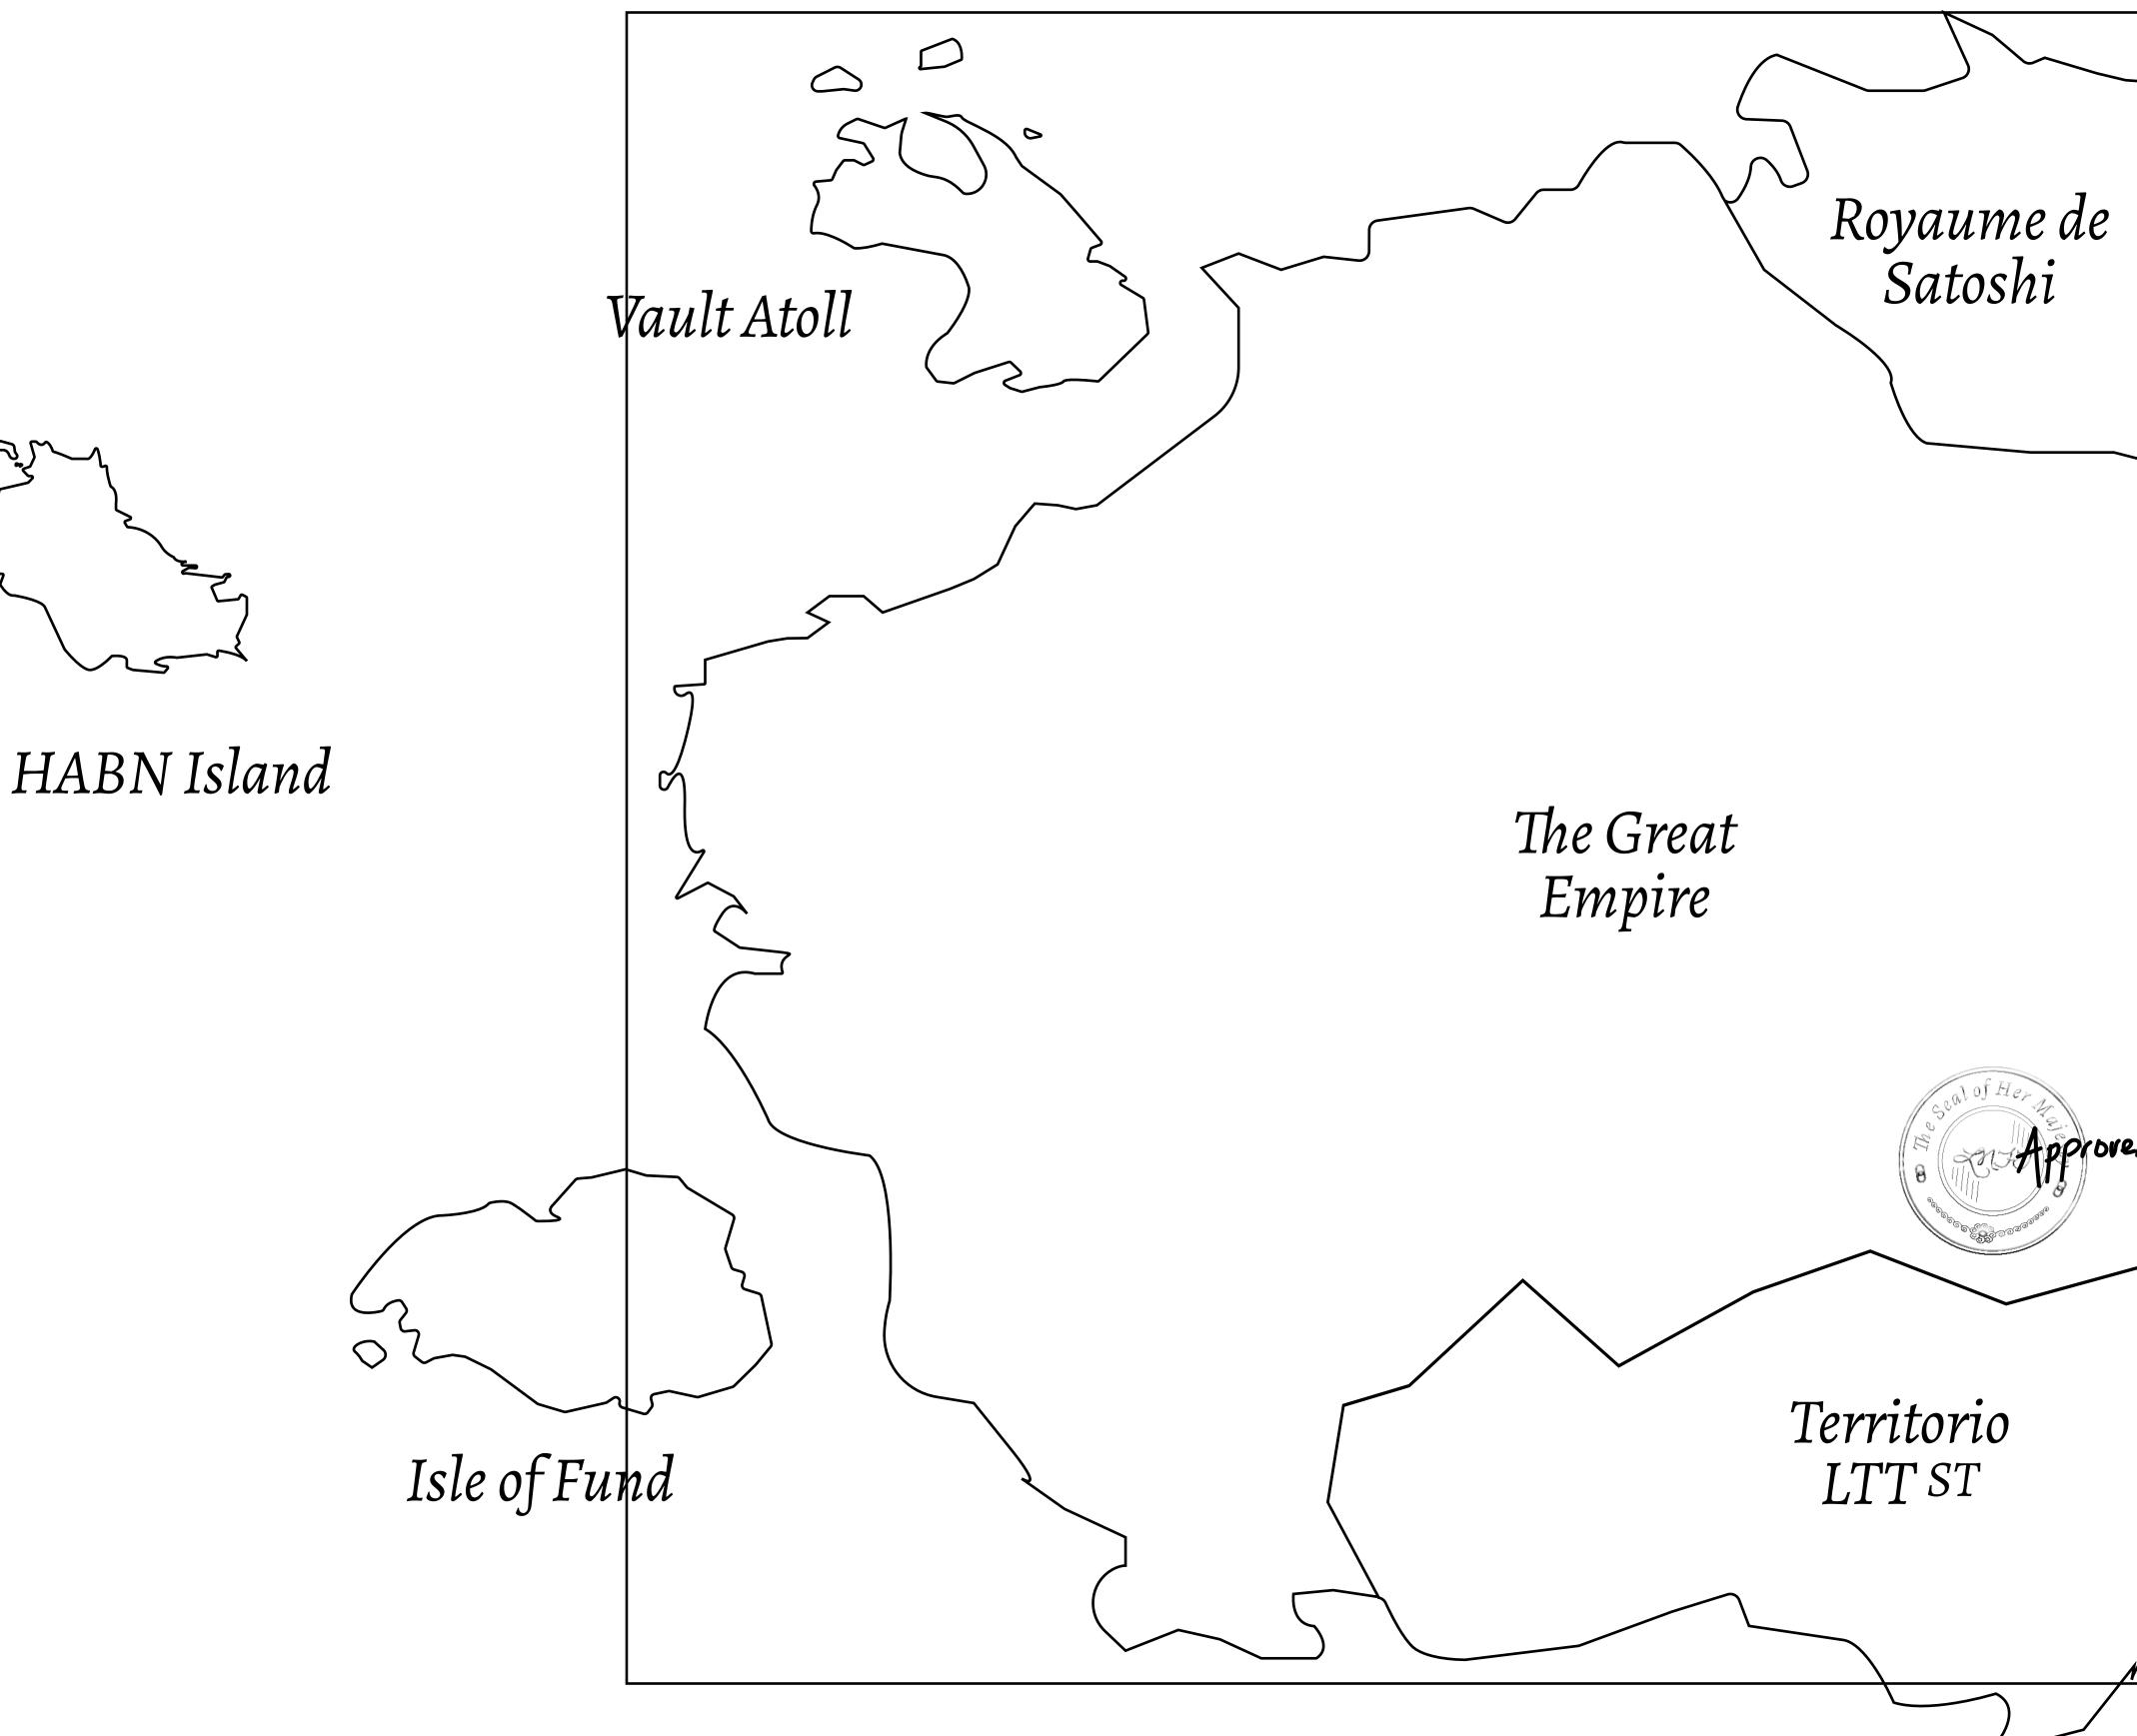

## H.M. LNFT Land Registry

ADMINISTRATIVE AREA

OWNER ENTITLEMENT

**THE GREAT** 

**Type W-GE: Sl** (rewarded in Credits); Mint 4 NFT Stories

MOUNT SALUS +6782 M RIVER SALUS

|                                                                      | TITLE NUMBER<br>L1468-221121 |                  |       |               |
|----------------------------------------------------------------------|------------------------------|------------------|-------|---------------|
| y                                                                    |                              |                  |       |               |
| <b>EMPIRE</b>                                                        | ISSUED                       | 22 November 2021 | Jo.J. | SCALE 1/50000 |
| Share of 0.3% of all BUN sales based on number of NFT Stories minted |                              |                  |       |               |