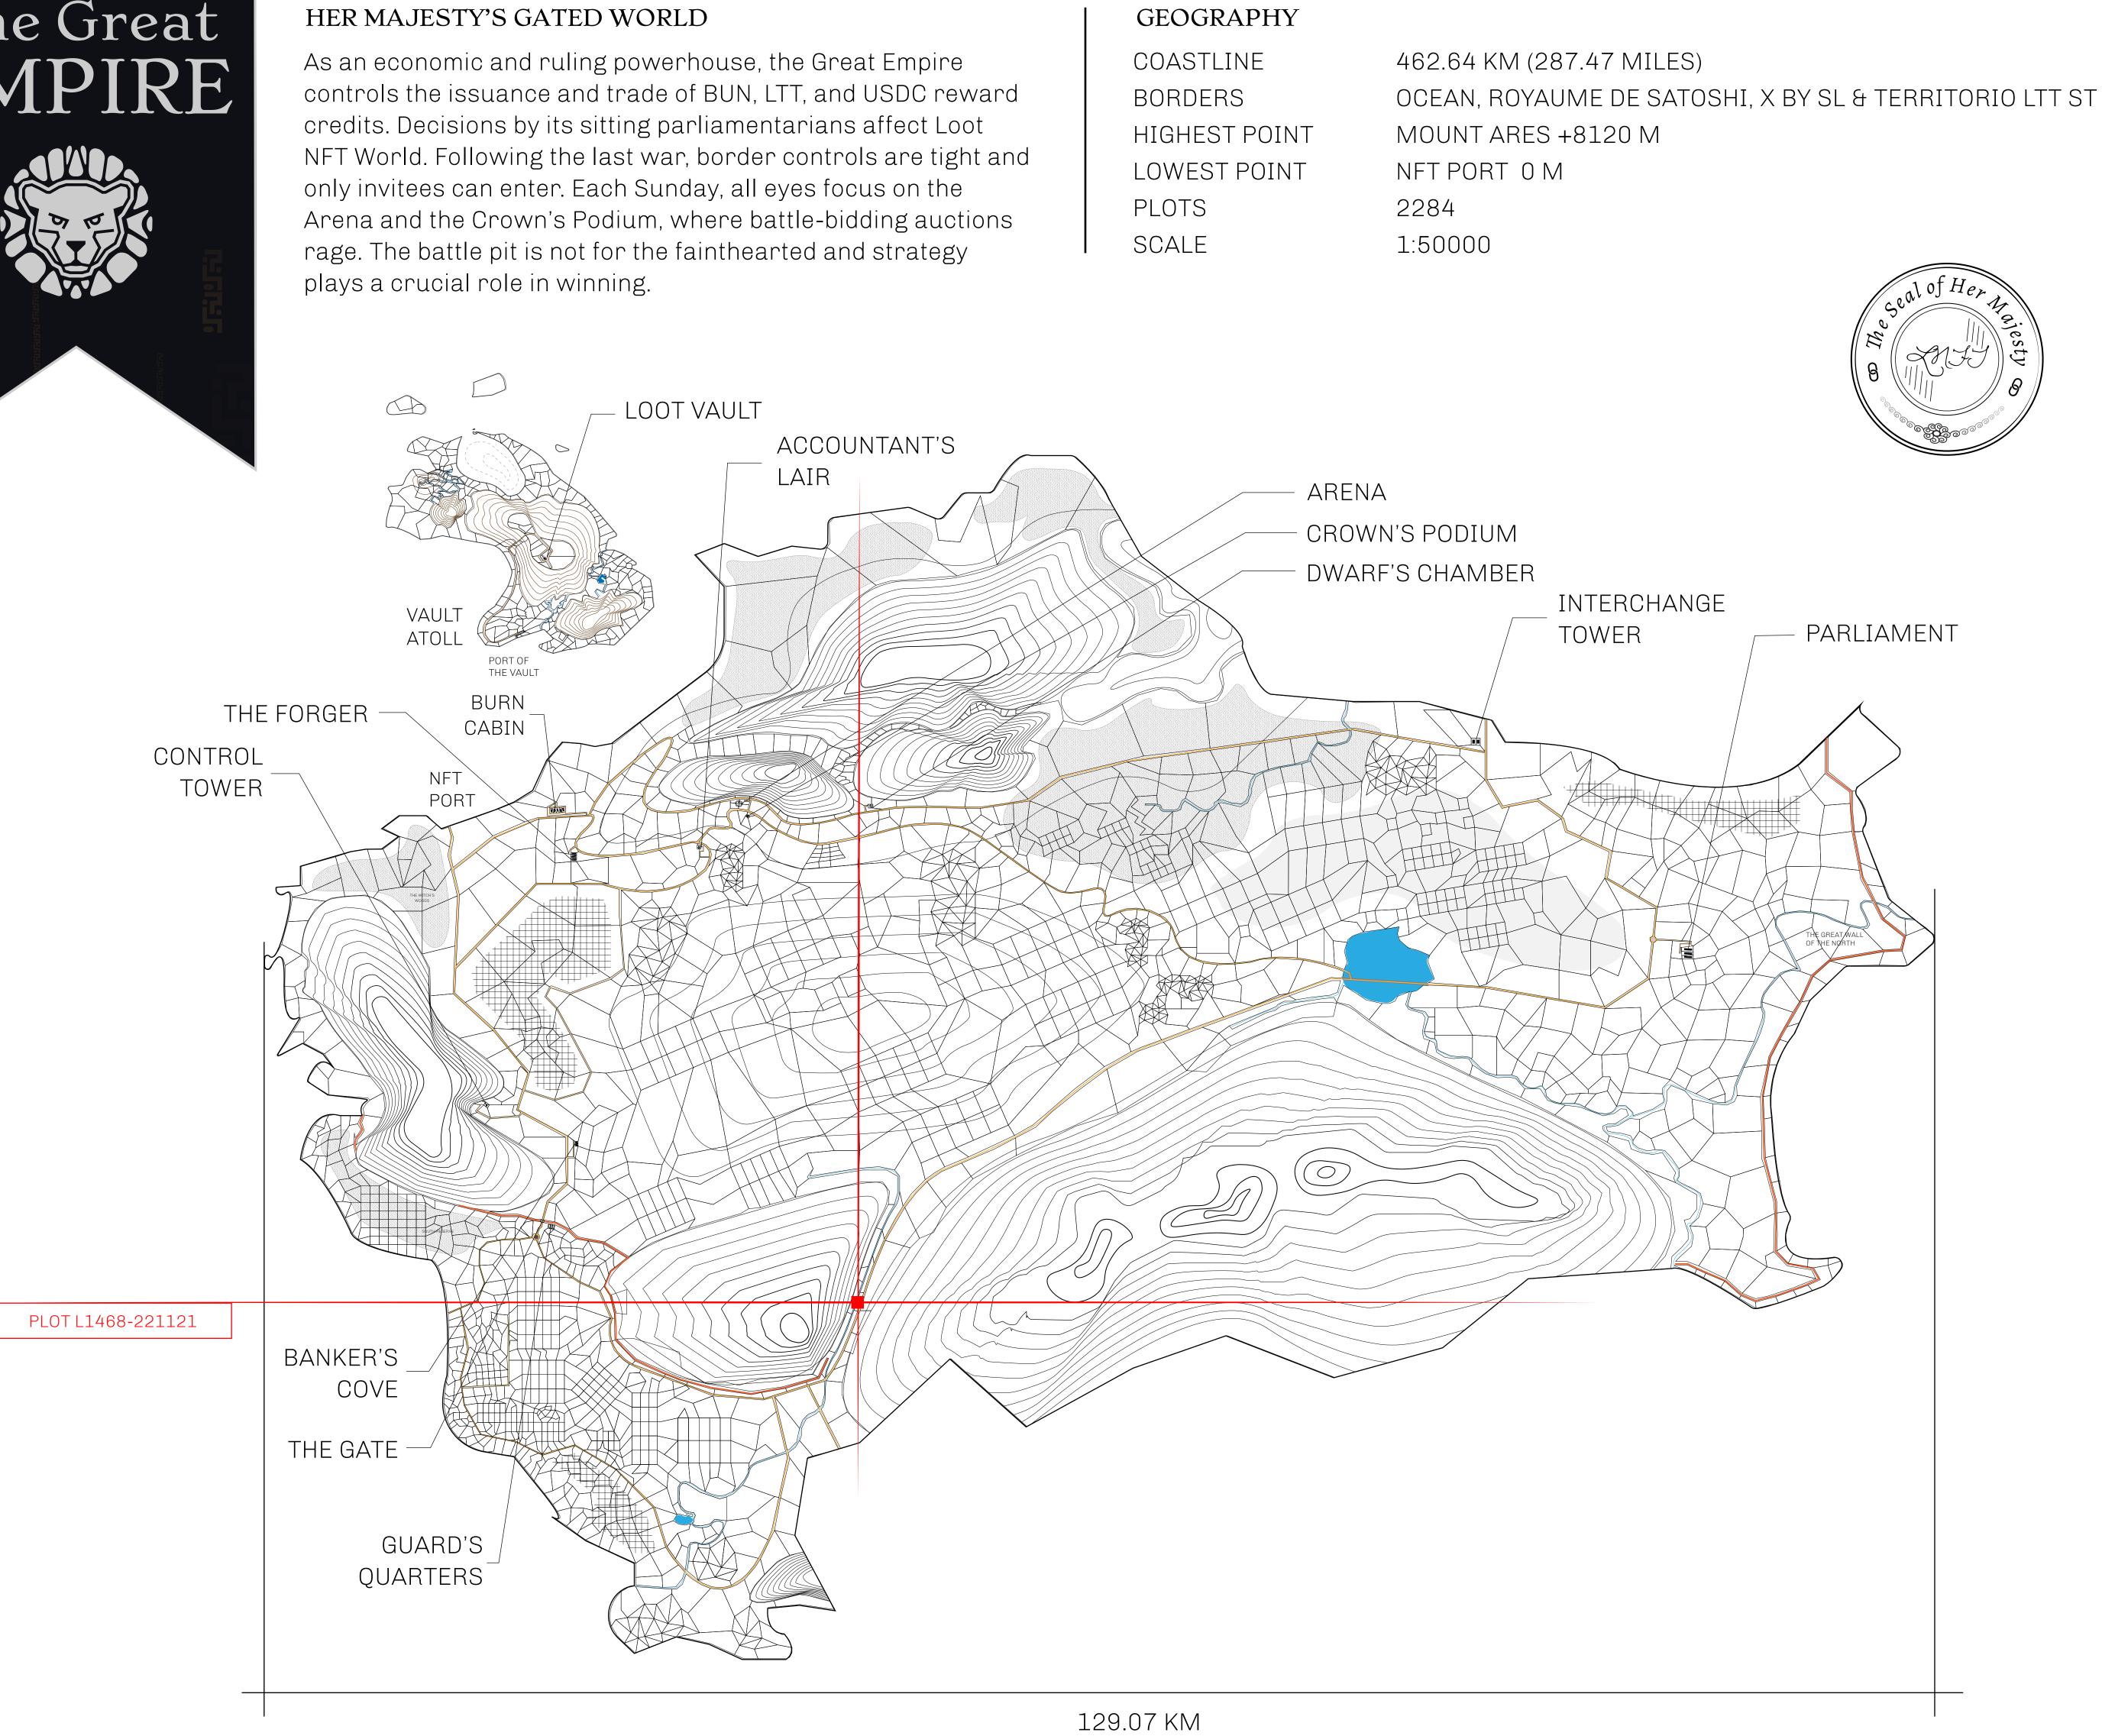

## H.M. LNFT Land Registry

ADMINISTRATIVE AREA

OWNER ENTITLEMENT

**THE GREAT** 

**Type W-GE: Sl** (rewarded in Credits); Mint 4 NFT Stories

MOUNT SALUS +6782 M RIVER SALUS

|                                                                      | TITLE NUMBER<br>L1468-221121 |                  |       |               |
|----------------------------------------------------------------------|------------------------------|------------------|-------|---------------|
| y                                                                    |                              |                  |       |               |
| <b>EMPIRE</b>                                                        | ISSUED                       | 22 November 2021 | Jo.J. | SCALE 1/50000 |
| Share of 0.3% of all BUN sales based on number of NFT Stories minted |                              |                  |       |               |

**OFFICIAL PERSPECTIVE SHEET FOR FILING** 

Indicate vantage point for each drawing. Copy and mark each sheet required prior to filing.

Guide - Vantage point should be indicated as shown in the diagram: