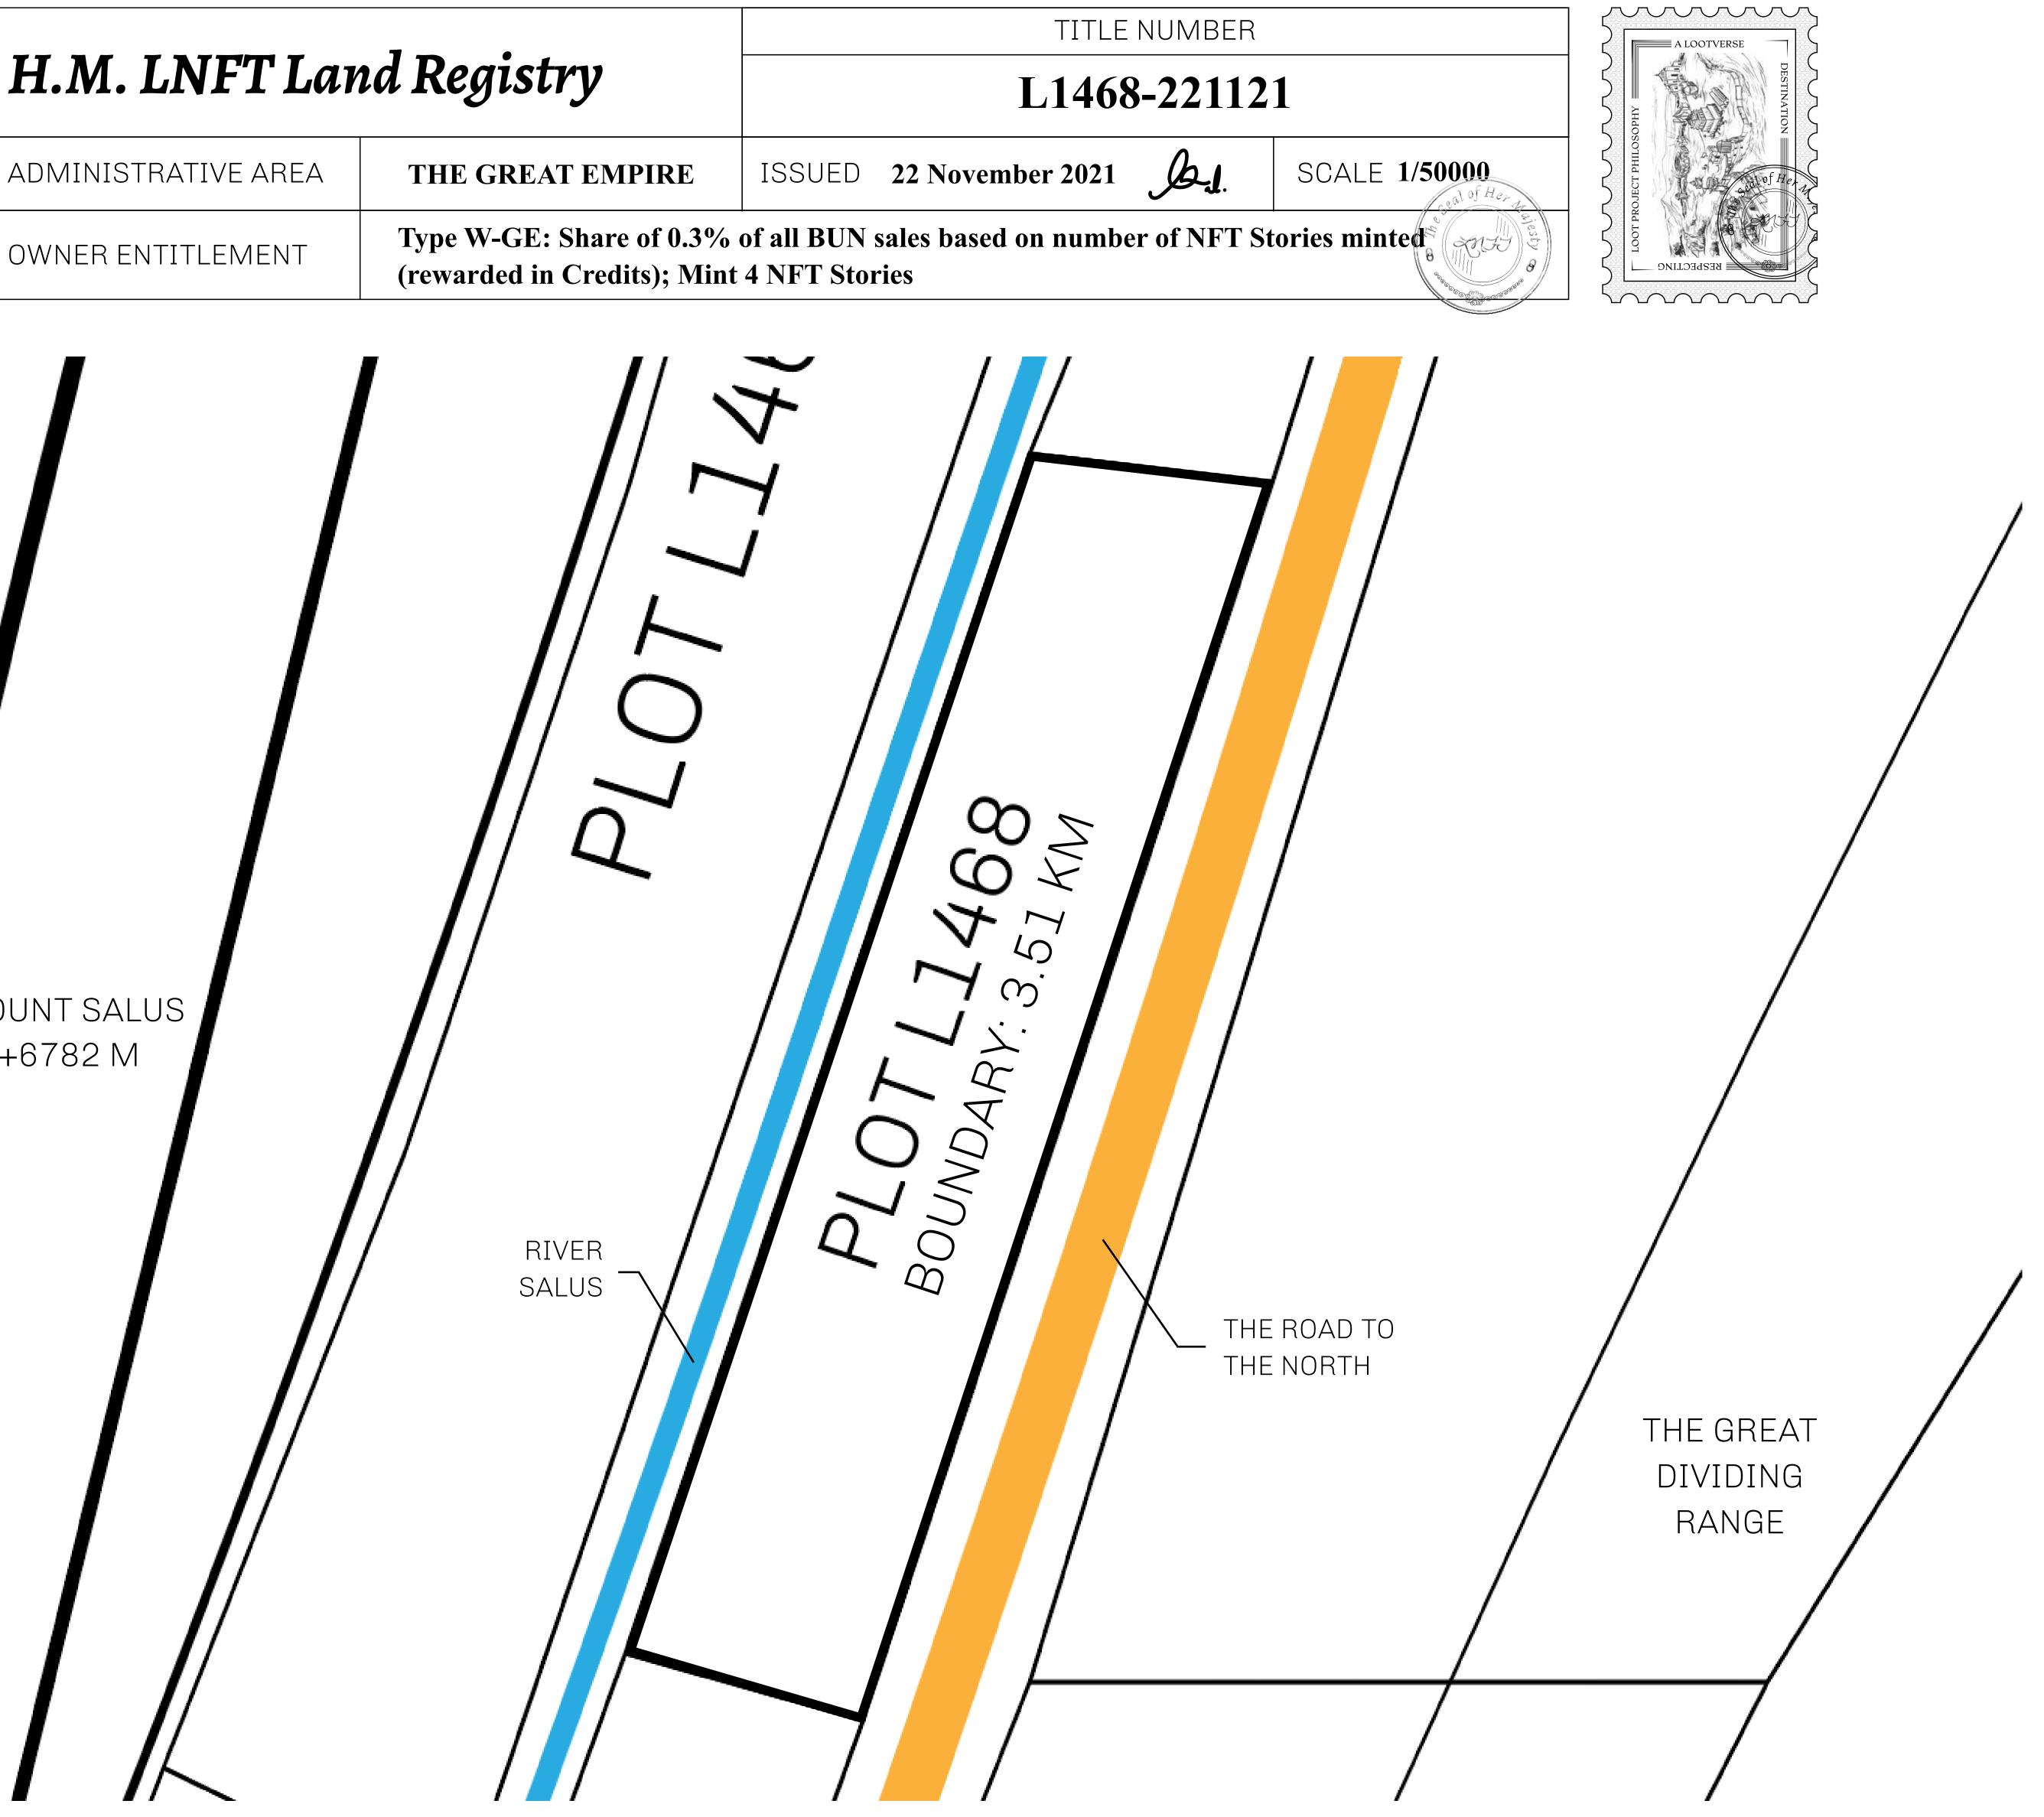

## H.M. LNFT Land Registry

ADMINISTRATIVE AREA

OWNER ENTITLEMENT

**THE GREAT** 

**Type W-GE: Sl** (rewarded in Credits); Mint 4 NFT Stories

MOUNT SALUS +6782 M RIVER SALUS

|                                                                      | TITLE NUMBER<br>L1468-221121 |                  |       |               |
|----------------------------------------------------------------------|------------------------------|------------------|-------|---------------|
| y                                                                    |                              |                  |       |               |
| <b>EMPIRE</b>                                                        | ISSUED                       | 22 November 2021 | Jo.J. | SCALE 1/50000 |
| Share of 0.3% of all BUN sales based on number of NFT Stories minted |                              |                  |       |               |