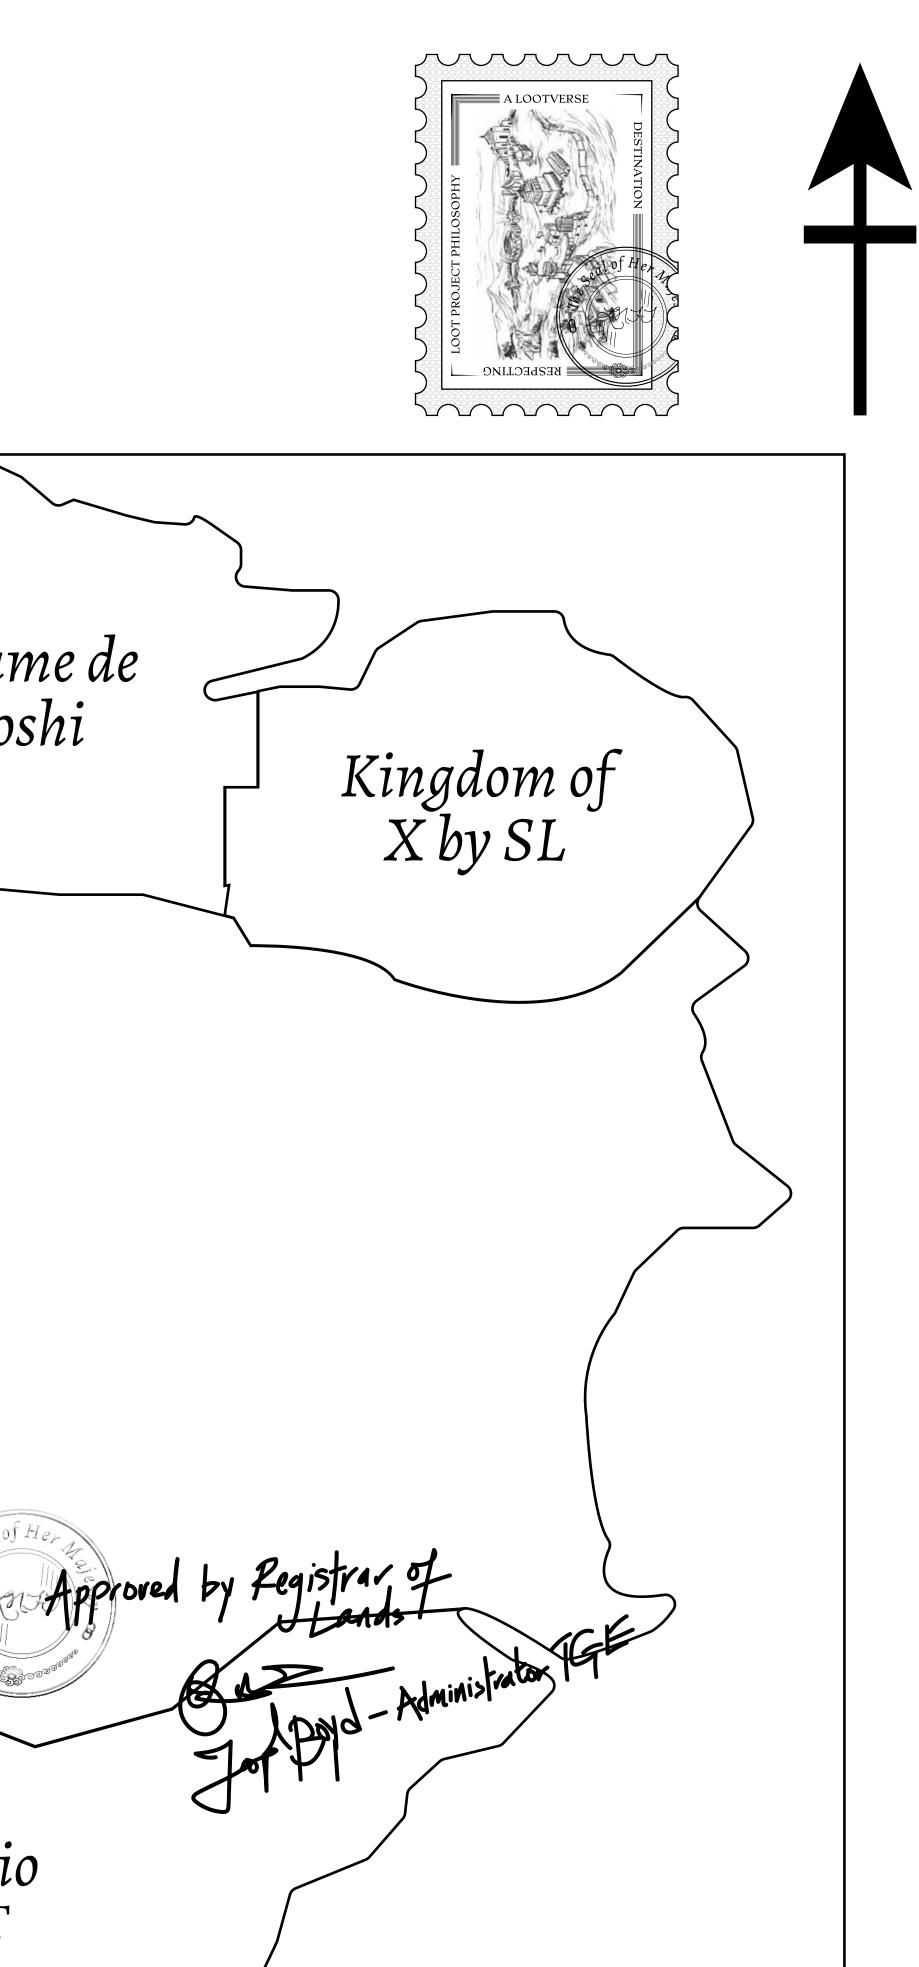

## H.M. LNFT Land Registry

ADMINISTRATIVE AREA

OWNER ENTITLEMENT

**THE GREAT** 

**Type W-GE: Sl** (rewarded in Credits); Mint 4 NFT Stories

MOUNT SALUS +6782 M RIVER SALUS

|                                                                      | TITLE NUMBER<br>L1468-221121 |                  |       |               |
|----------------------------------------------------------------------|------------------------------|------------------|-------|---------------|
| y                                                                    |                              |                  |       |               |
| <b>EMPIRE</b>                                                        | ISSUED                       | 22 November 2021 | Jo.J. | SCALE 1/50000 |
| Share of 0.3% of all BUN sales based on number of NFT Stories minted |                              |                  |       |               |