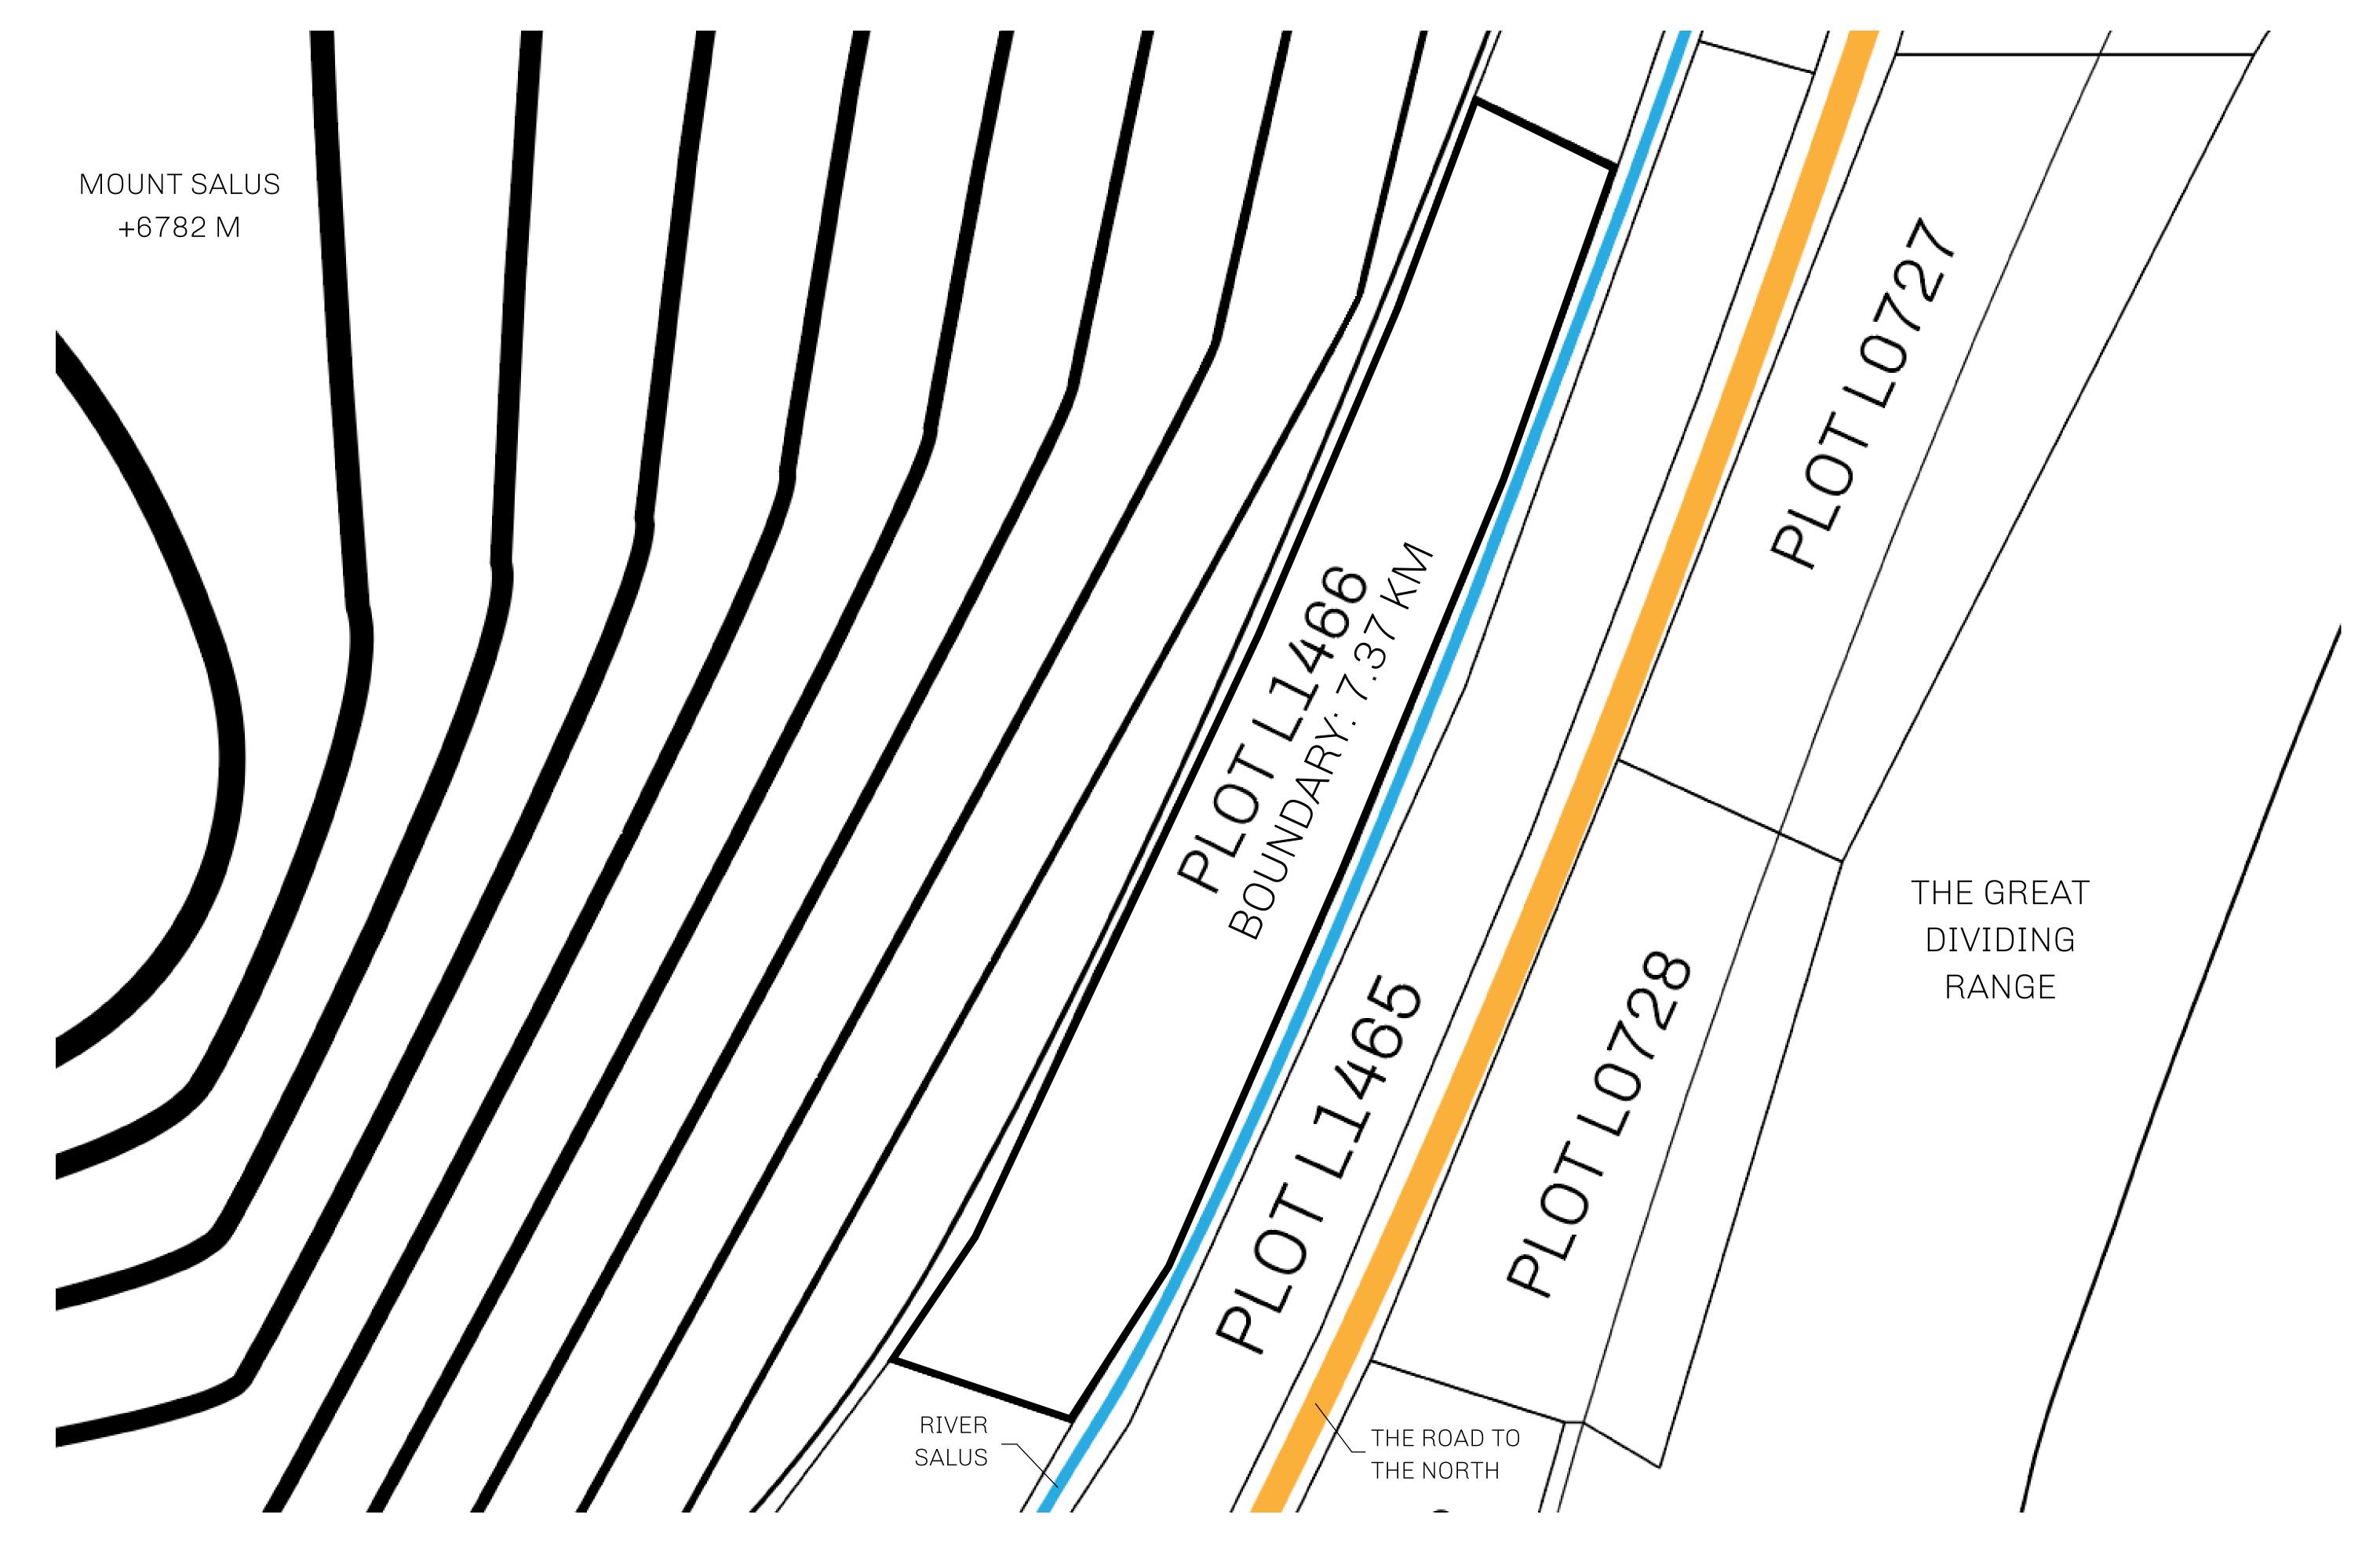

## **GEOGRAPHY**

COASTLINE 462.64 KM (287.47 MILES)

BORDERS OCEAN, ROYAUME DE SATOSHI, X BY SL & TERRITORIO LTT ST

HIGHEST POINT MOUNT ARES +8120 M

LOWEST POINT NFT PORT 0 M

PLOTS 2284 SCALE 1:50000

## H.M. LNFT Land Registry

TITLE NUMBER

L1466-221121

ADMINISTRATIVE AREA

THE GREAT EMPIRE

ISSUED 22 November 2021

SCALE 1/50000

OWNER ENTITLEMENT

Type W-GE: Share of 0.3% of all BUN sales based on number of NFT Stories minted

(rewarded in Credits); Mint 4 NFT Stories