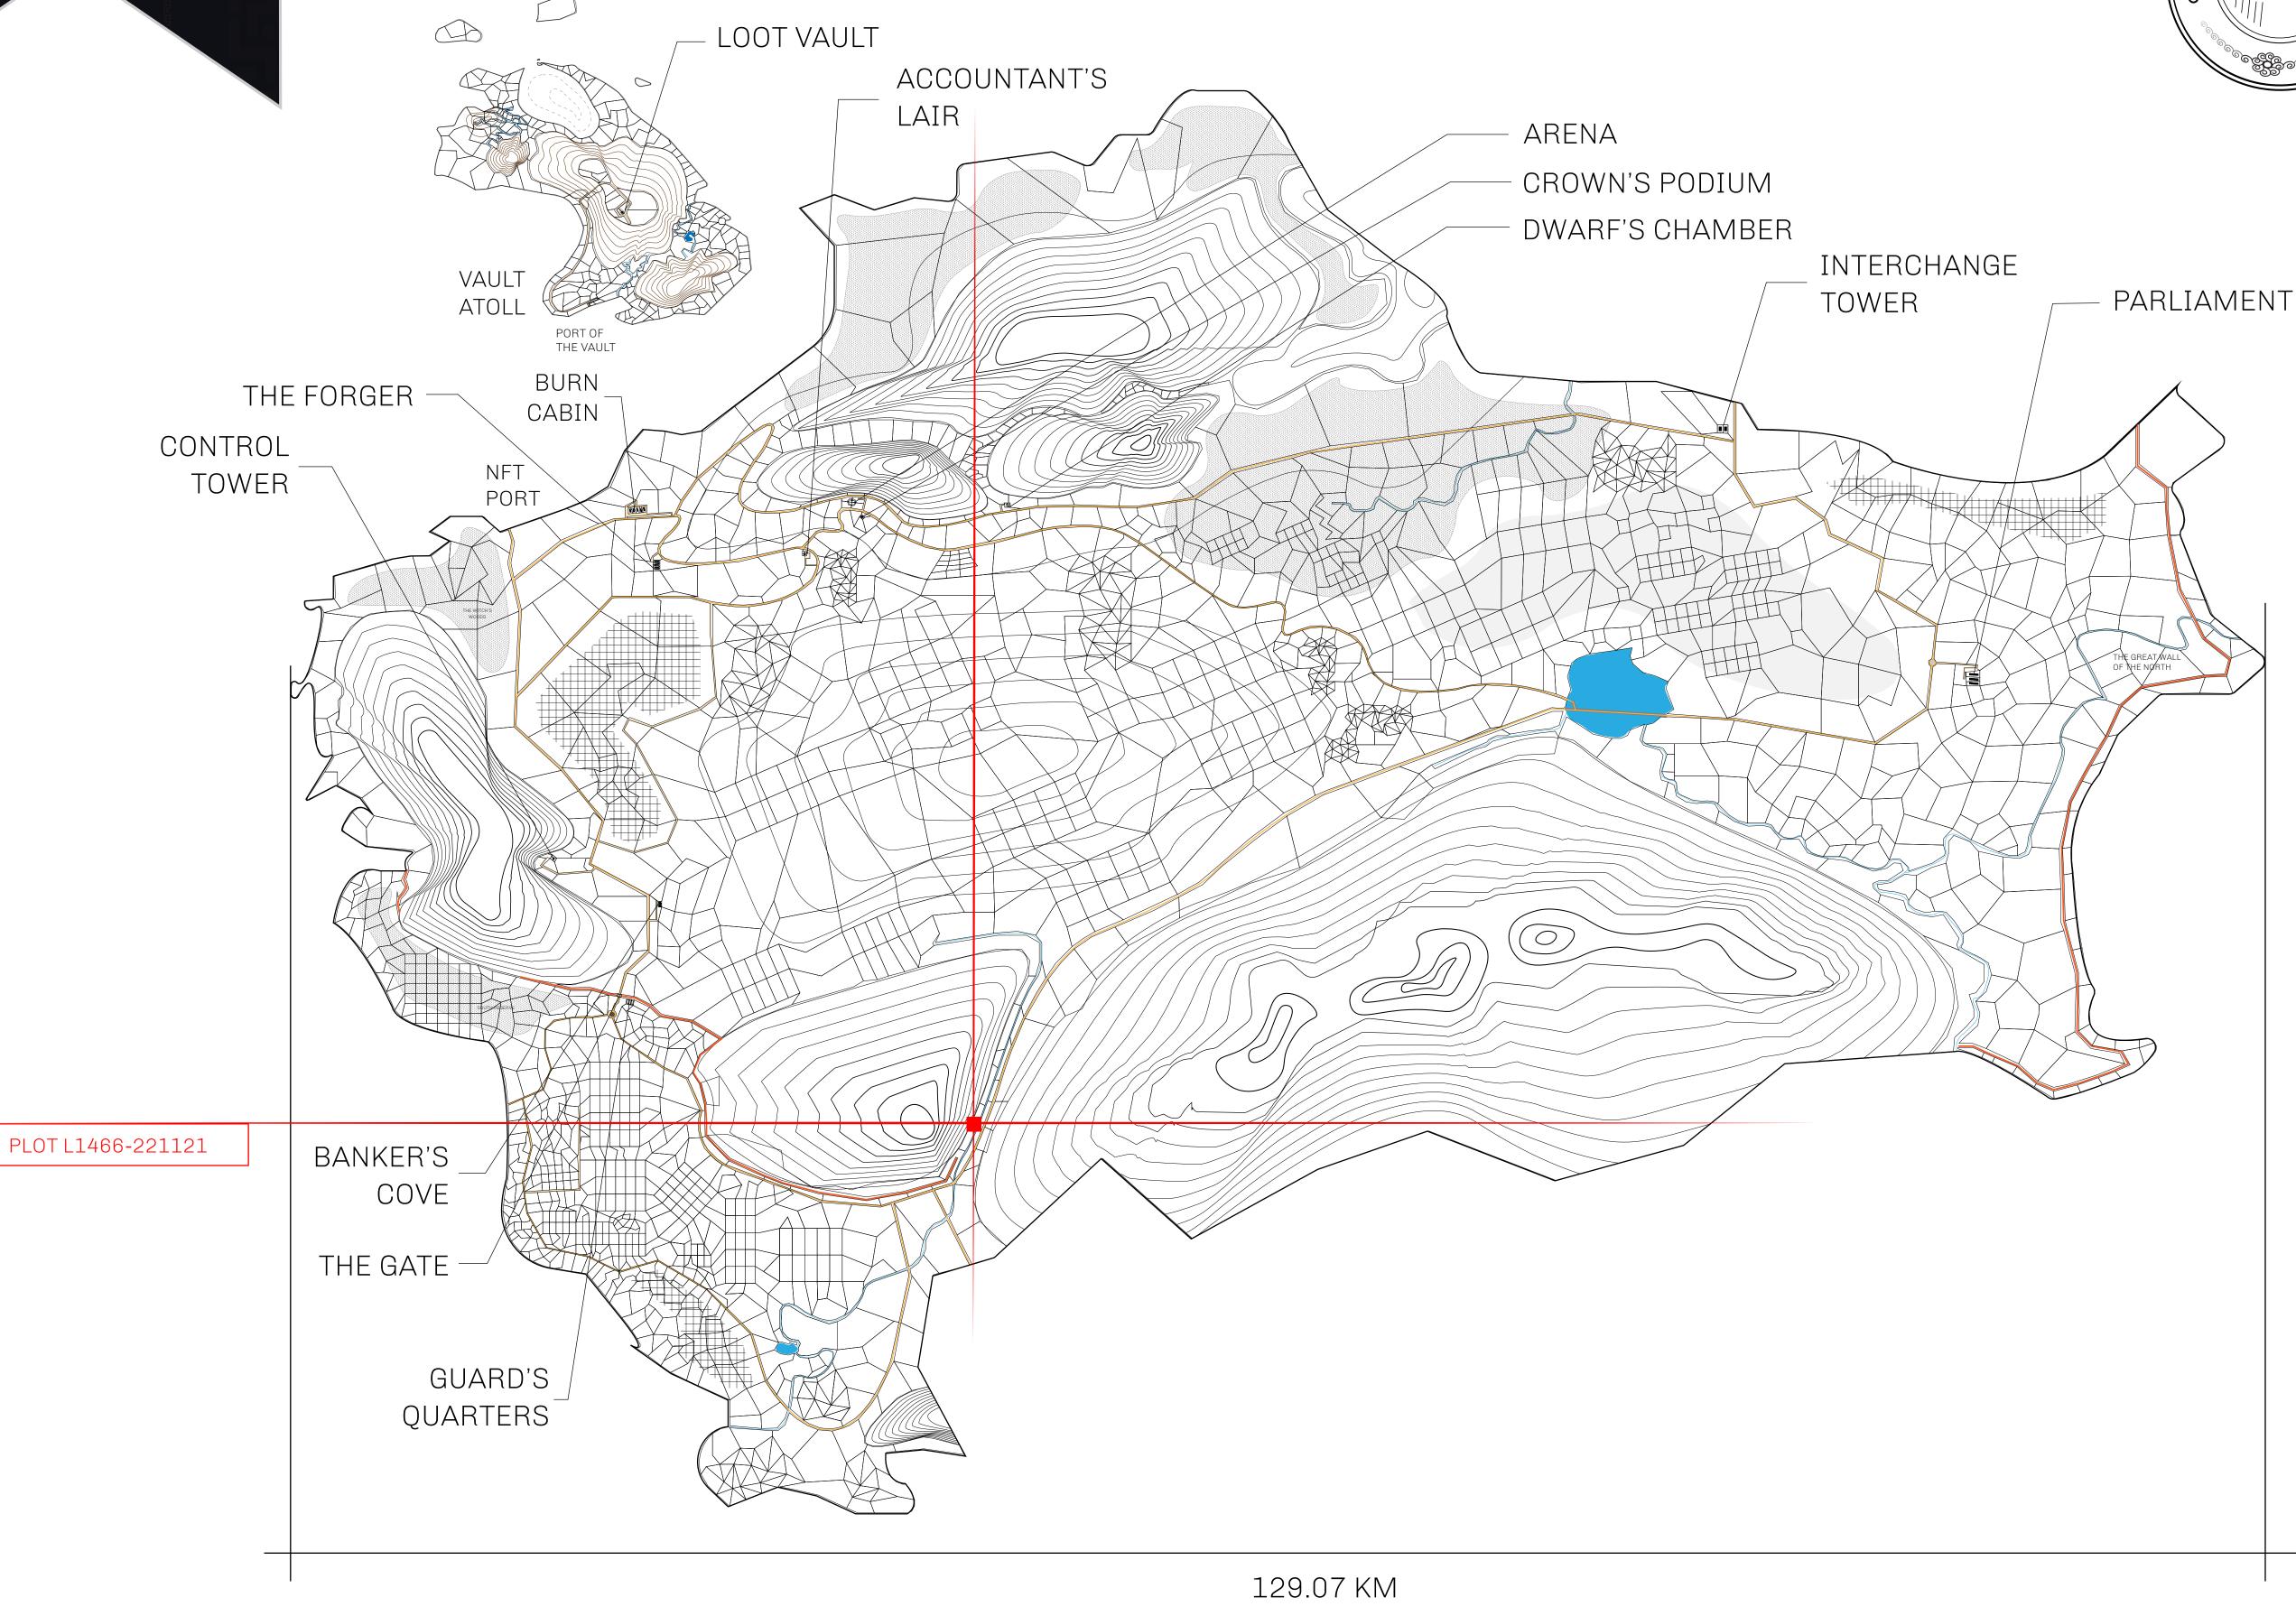

## **GEOGRAPHY**

COASTLINE 462.64 KM (287.47 MILES)

BORDERS OCEAN, ROYAUME DE SATOSHI, X BY SL & TERRITORIO LTT ST

HIGHEST POINT MOUNT ARES +8120 M

LOWEST POINT NFT PORT 0 M

PLOTS 2284 SCALE 1:50000

## H.M. LNFT Land Registry

TITLE NUMBER

L1466-221121

ADMINISTRATIVE AREA

THE GREAT EMPIRE

ISSUED 22 November 2021

SCALE 1/50000

OWNER ENTITLEMENT