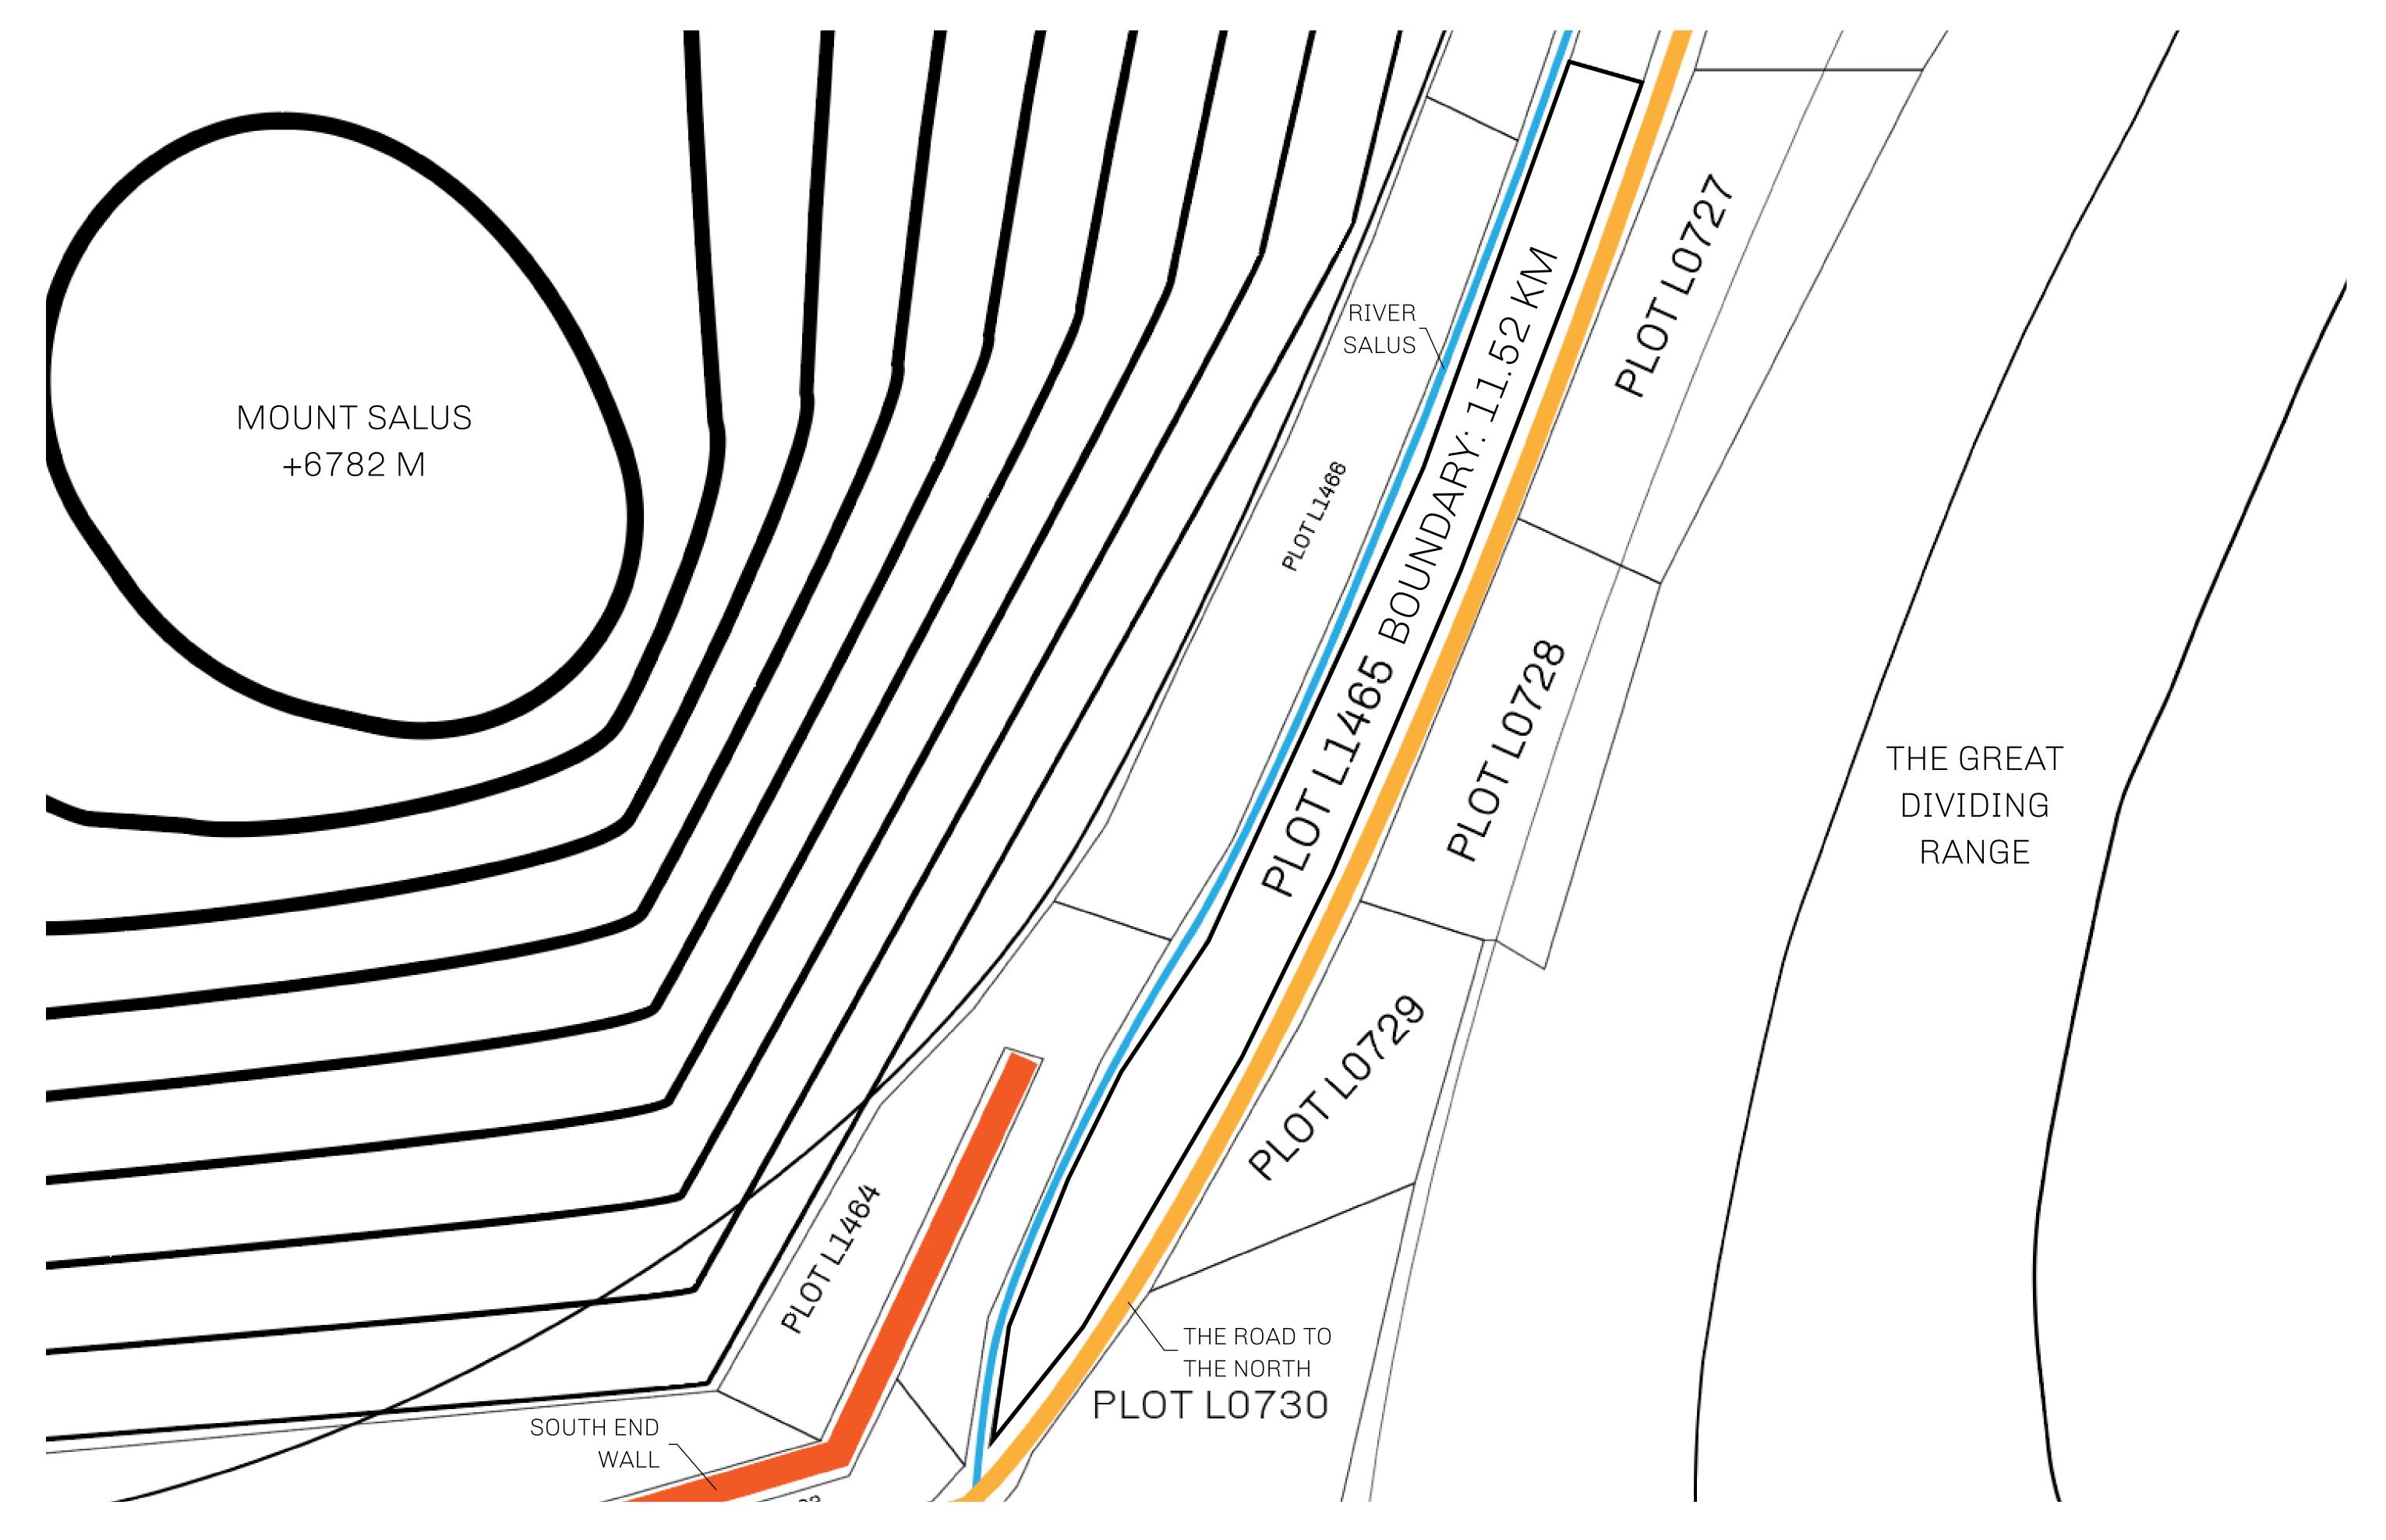

## **GEOGRAPHY**

COASTLINE 462.64 KM (287.47 MILES)

BORDERS OCEAN, ROYAUME DE SATOSHI, X BY SL & TERRITORIO LTT ST

HIGHEST POINT MOUNT ARES +8120 M

LOWEST POINT NFT PORT 0 M

PLOTS 2284 SCALE 1:50000

## H.M. LNFT Land Registry

L1465-221121

TITLE NUMBER

ISSUED 22 November 2021

SCALE **1/50000** 

OWNER ENTITLEMENT

ADMINISTRATIVE AREA

Type W-GE: Share of 0.3% of all BUN sales based on number of NFT Stories minted

(rewarded in Credits); Mint 4 NFT Stories

THE GREAT EMPIRE