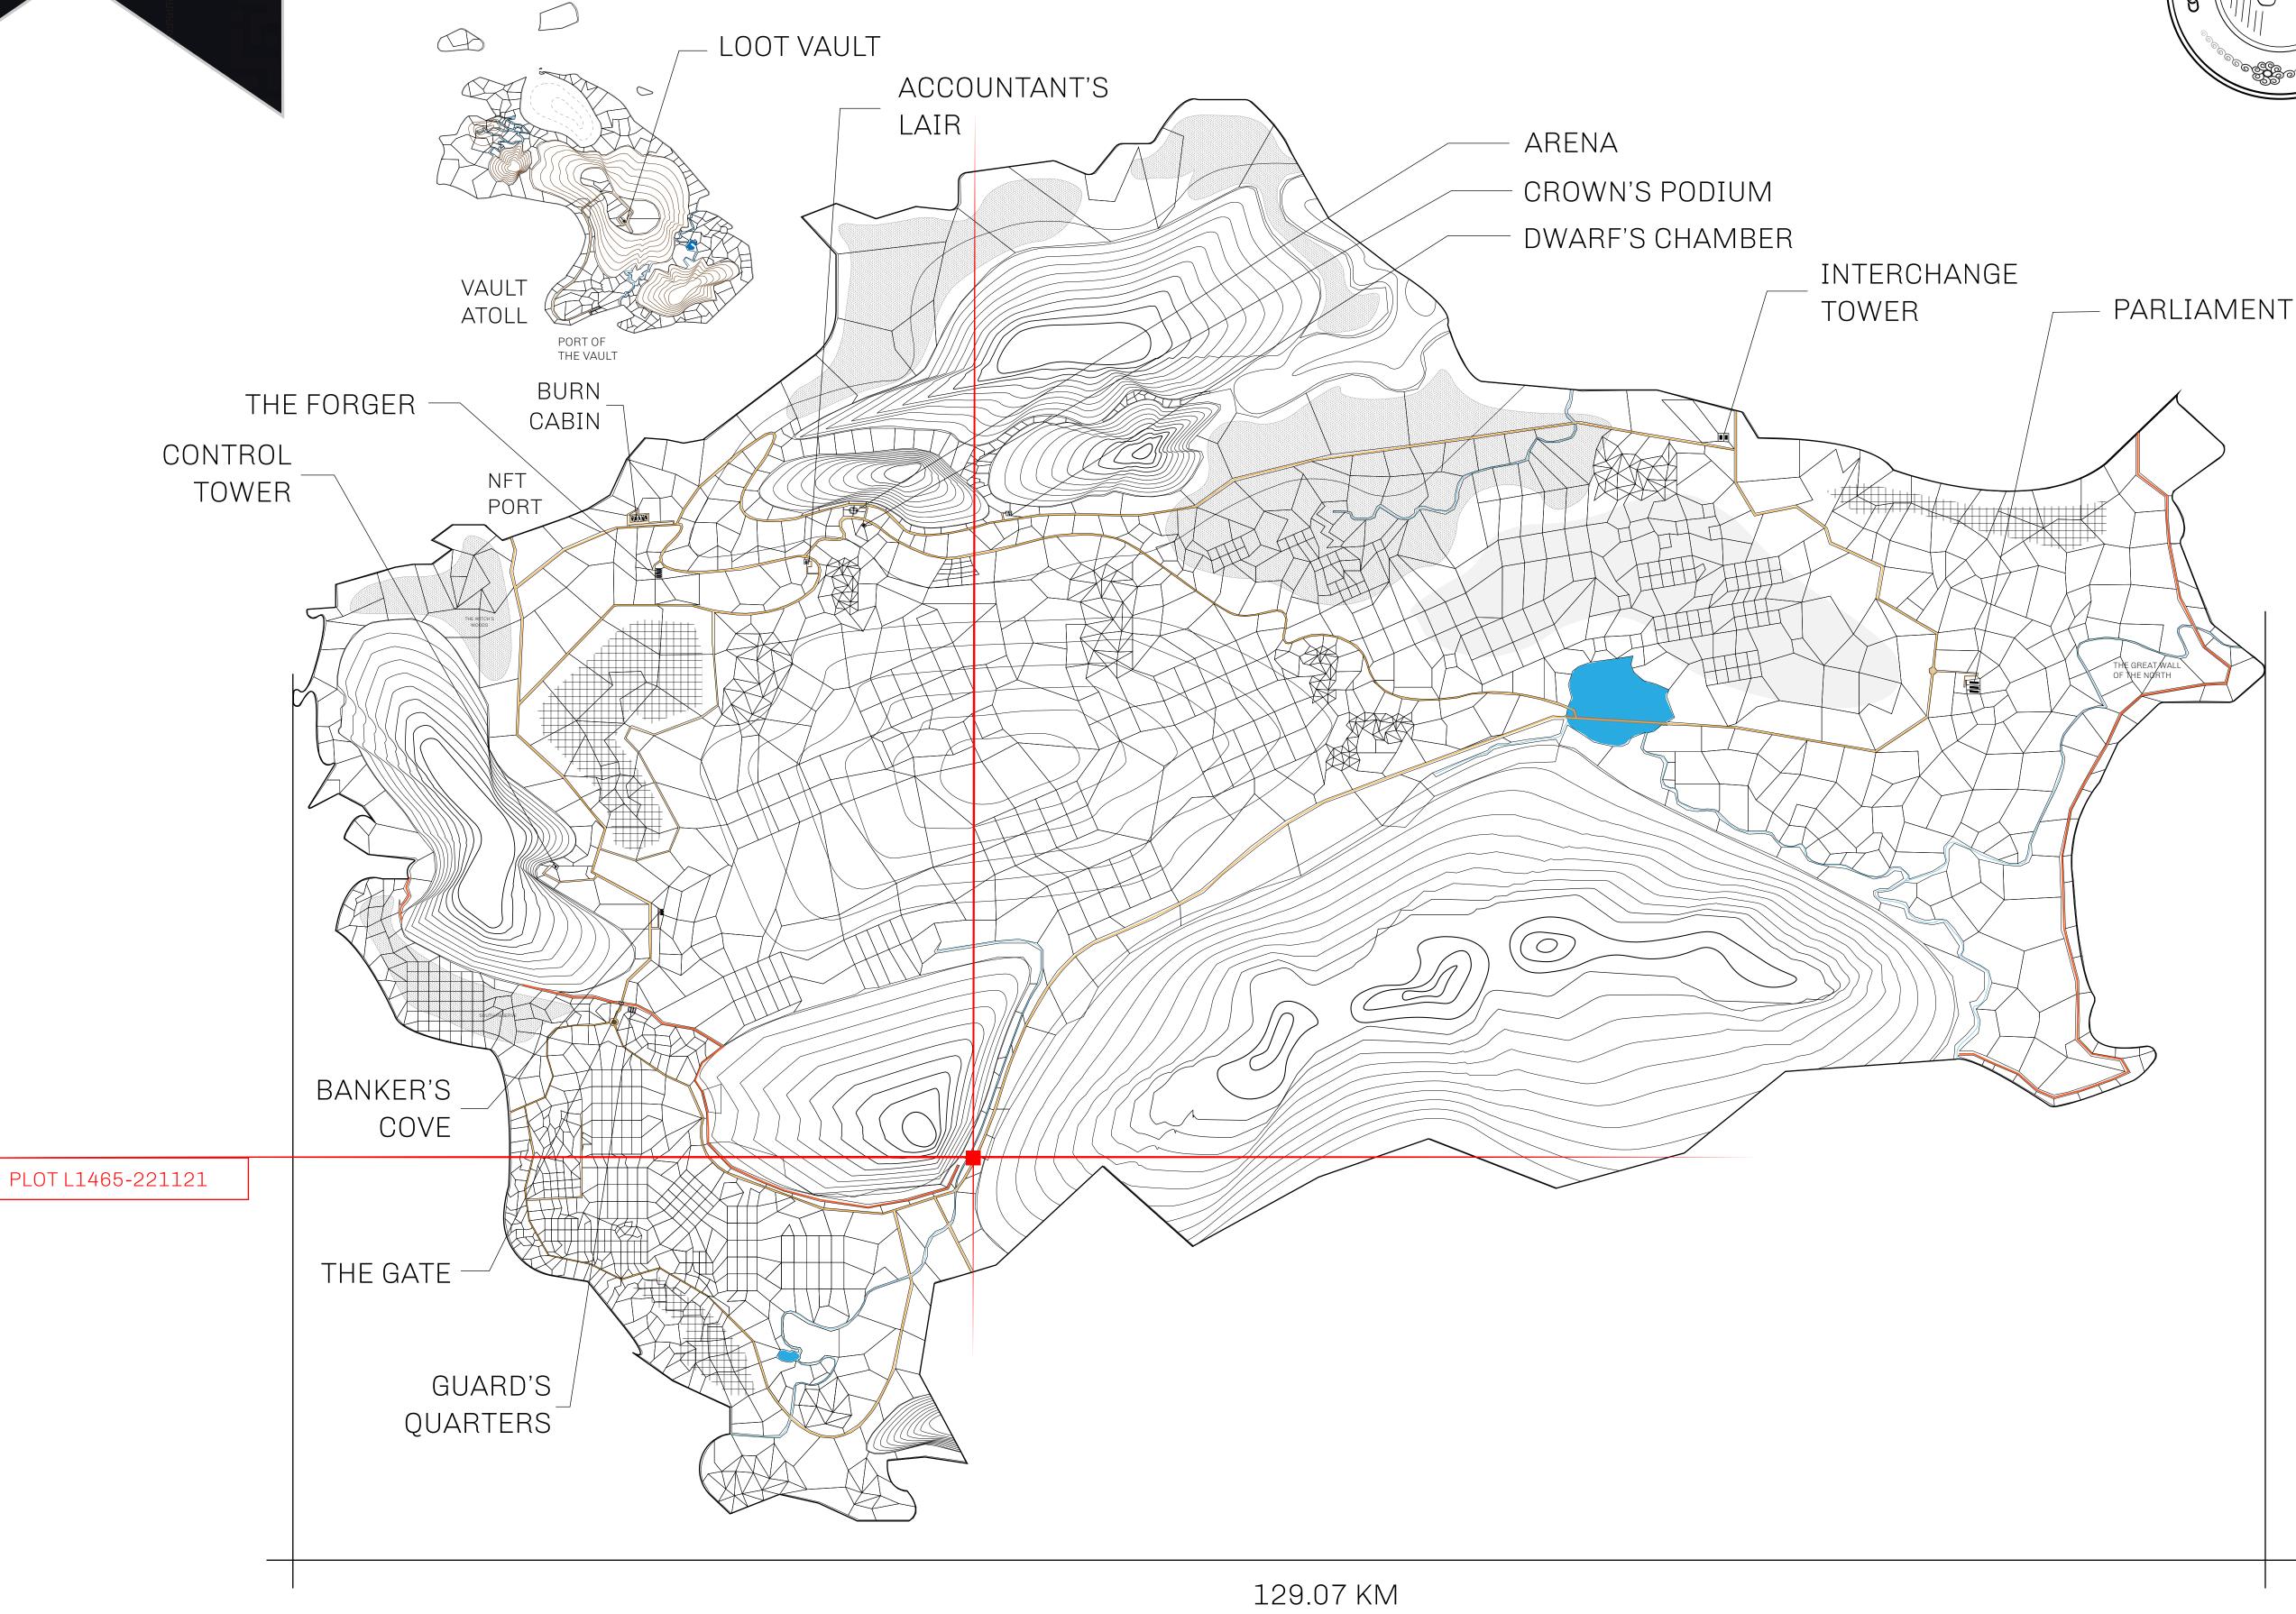

## **GEOGRAPHY**

COASTLINE 462.64 KM (287.47 MILES)

BORDERS OCEAN, ROYAUME DE SATOSHI, X BY SL & TERRITORIO LTT ST

HIGHEST POINT MOUNT ARES +8120 M

LOWEST POINT NFT PORT 0 M

PLOTS 2284 SCALE 1:50000

## H.M. LNFT Land Registry

L1465-221121

TITLE NUMBER

ISSUED 22 November 2021

SCALE **1/50000** 

OWNER ENTITLEMENT

ADMINISTRATIVE AREA

Type W-GE: Share of 0.3% of all BUN sales based on number of NFT Stories minted

(rewarded in Credits); Mint 4 NFT Stories

THE GREAT EMPIRE