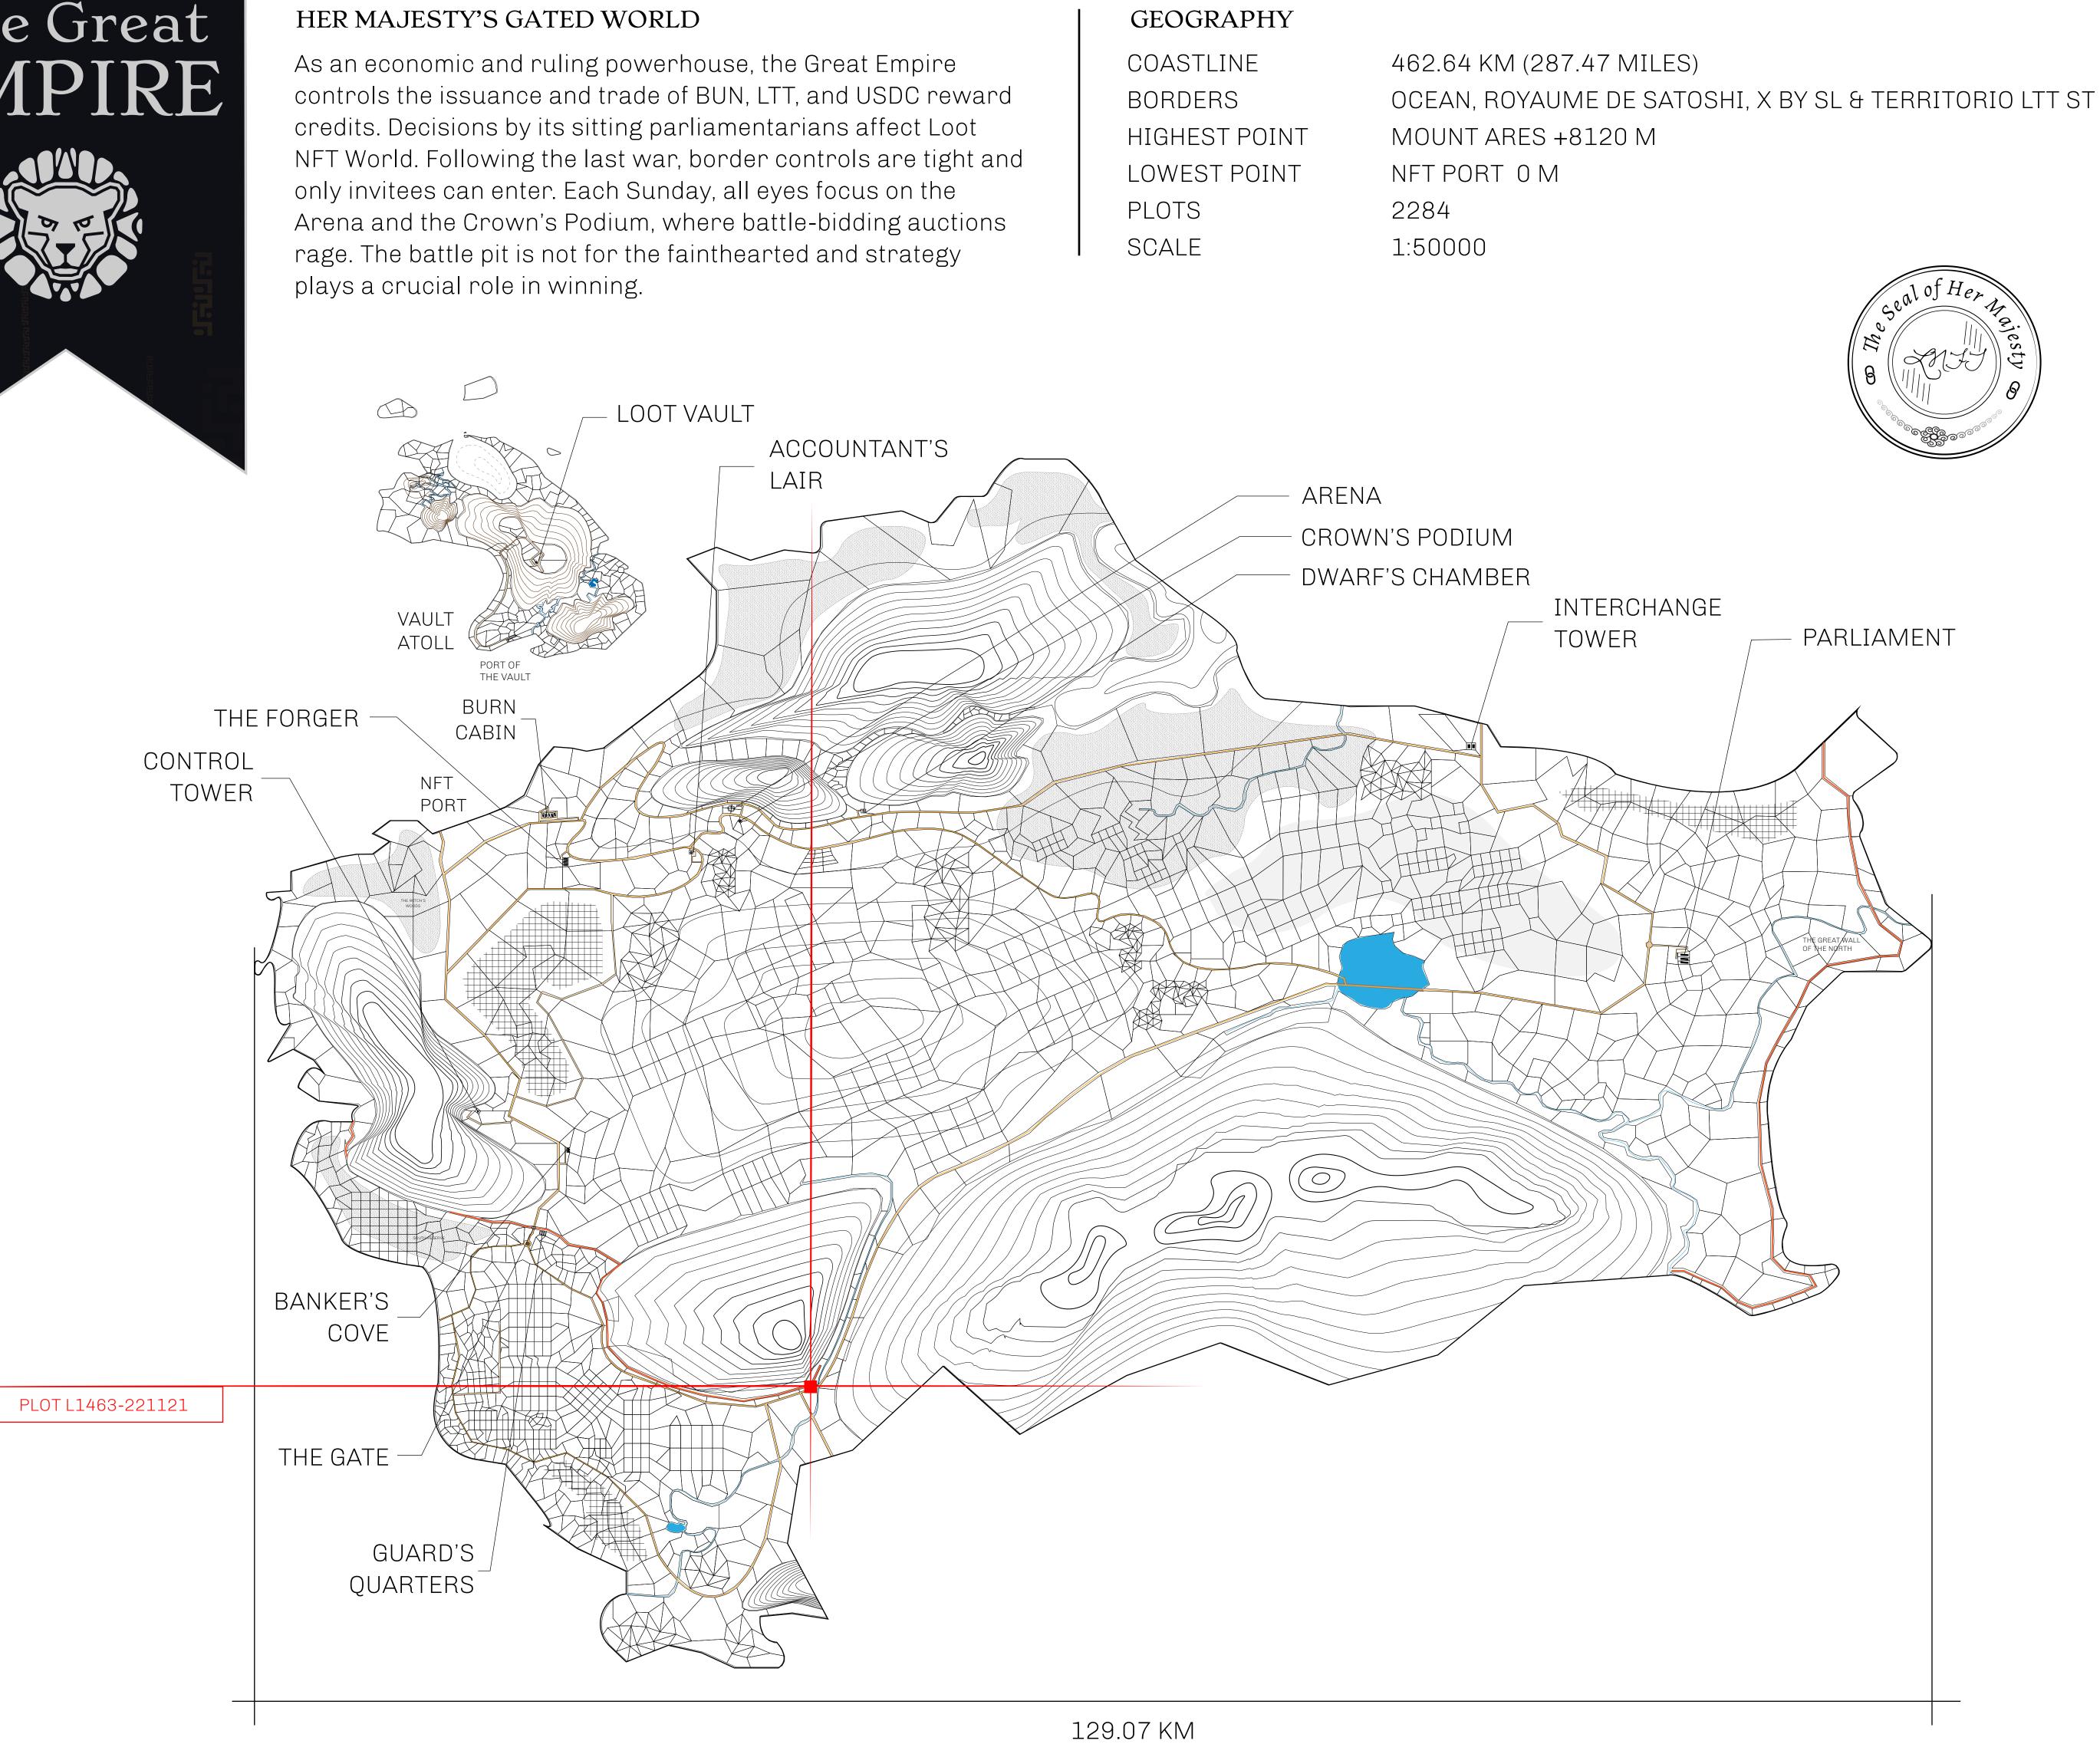

## H.M. LNFT Land Registry

ADMINISTRATIVE AREA

OWNER ENTITLEMENT

THE GREAT

Type W-GE: Sl (rewarded in C

| y          | TITLE NUMBER<br>L1463-221121                                   |                |
|------------|----------------------------------------------------------------|----------------|
|            |                                                                |                |
|            | o of all BUN sales based on number of NFT S<br>t 4 NFT Stories | stories minted |
|            |                                                                | - Second       |
|            |                                                                |                |
|            |                                                                |                |
| 1          |                                                                | Á              |
|            |                                                                |                |
|            |                                                                |                |
| ND         |                                                                |                |
| ALL        |                                                                |                |
|            |                                                                |                |
|            |                                                                |                |
|            | -1463                                                          |                |
| 010        | RV: 3.53 KM                                                    |                |
| BOUNT      | L1463<br>L1353 KM<br>DARY: 3.53 KM                             |                |
|            |                                                                |                |
|            | THE ROAD TO THE                                                |                |
|            | NORTH                                                          |                |
|            |                                                                |                |
| DRIO<br>AY |                                                                |                |
|            |                                                                |                |
|            | $\bigcap T \cap \bigcap$                                       | 72             |
|            |                                                                |                |