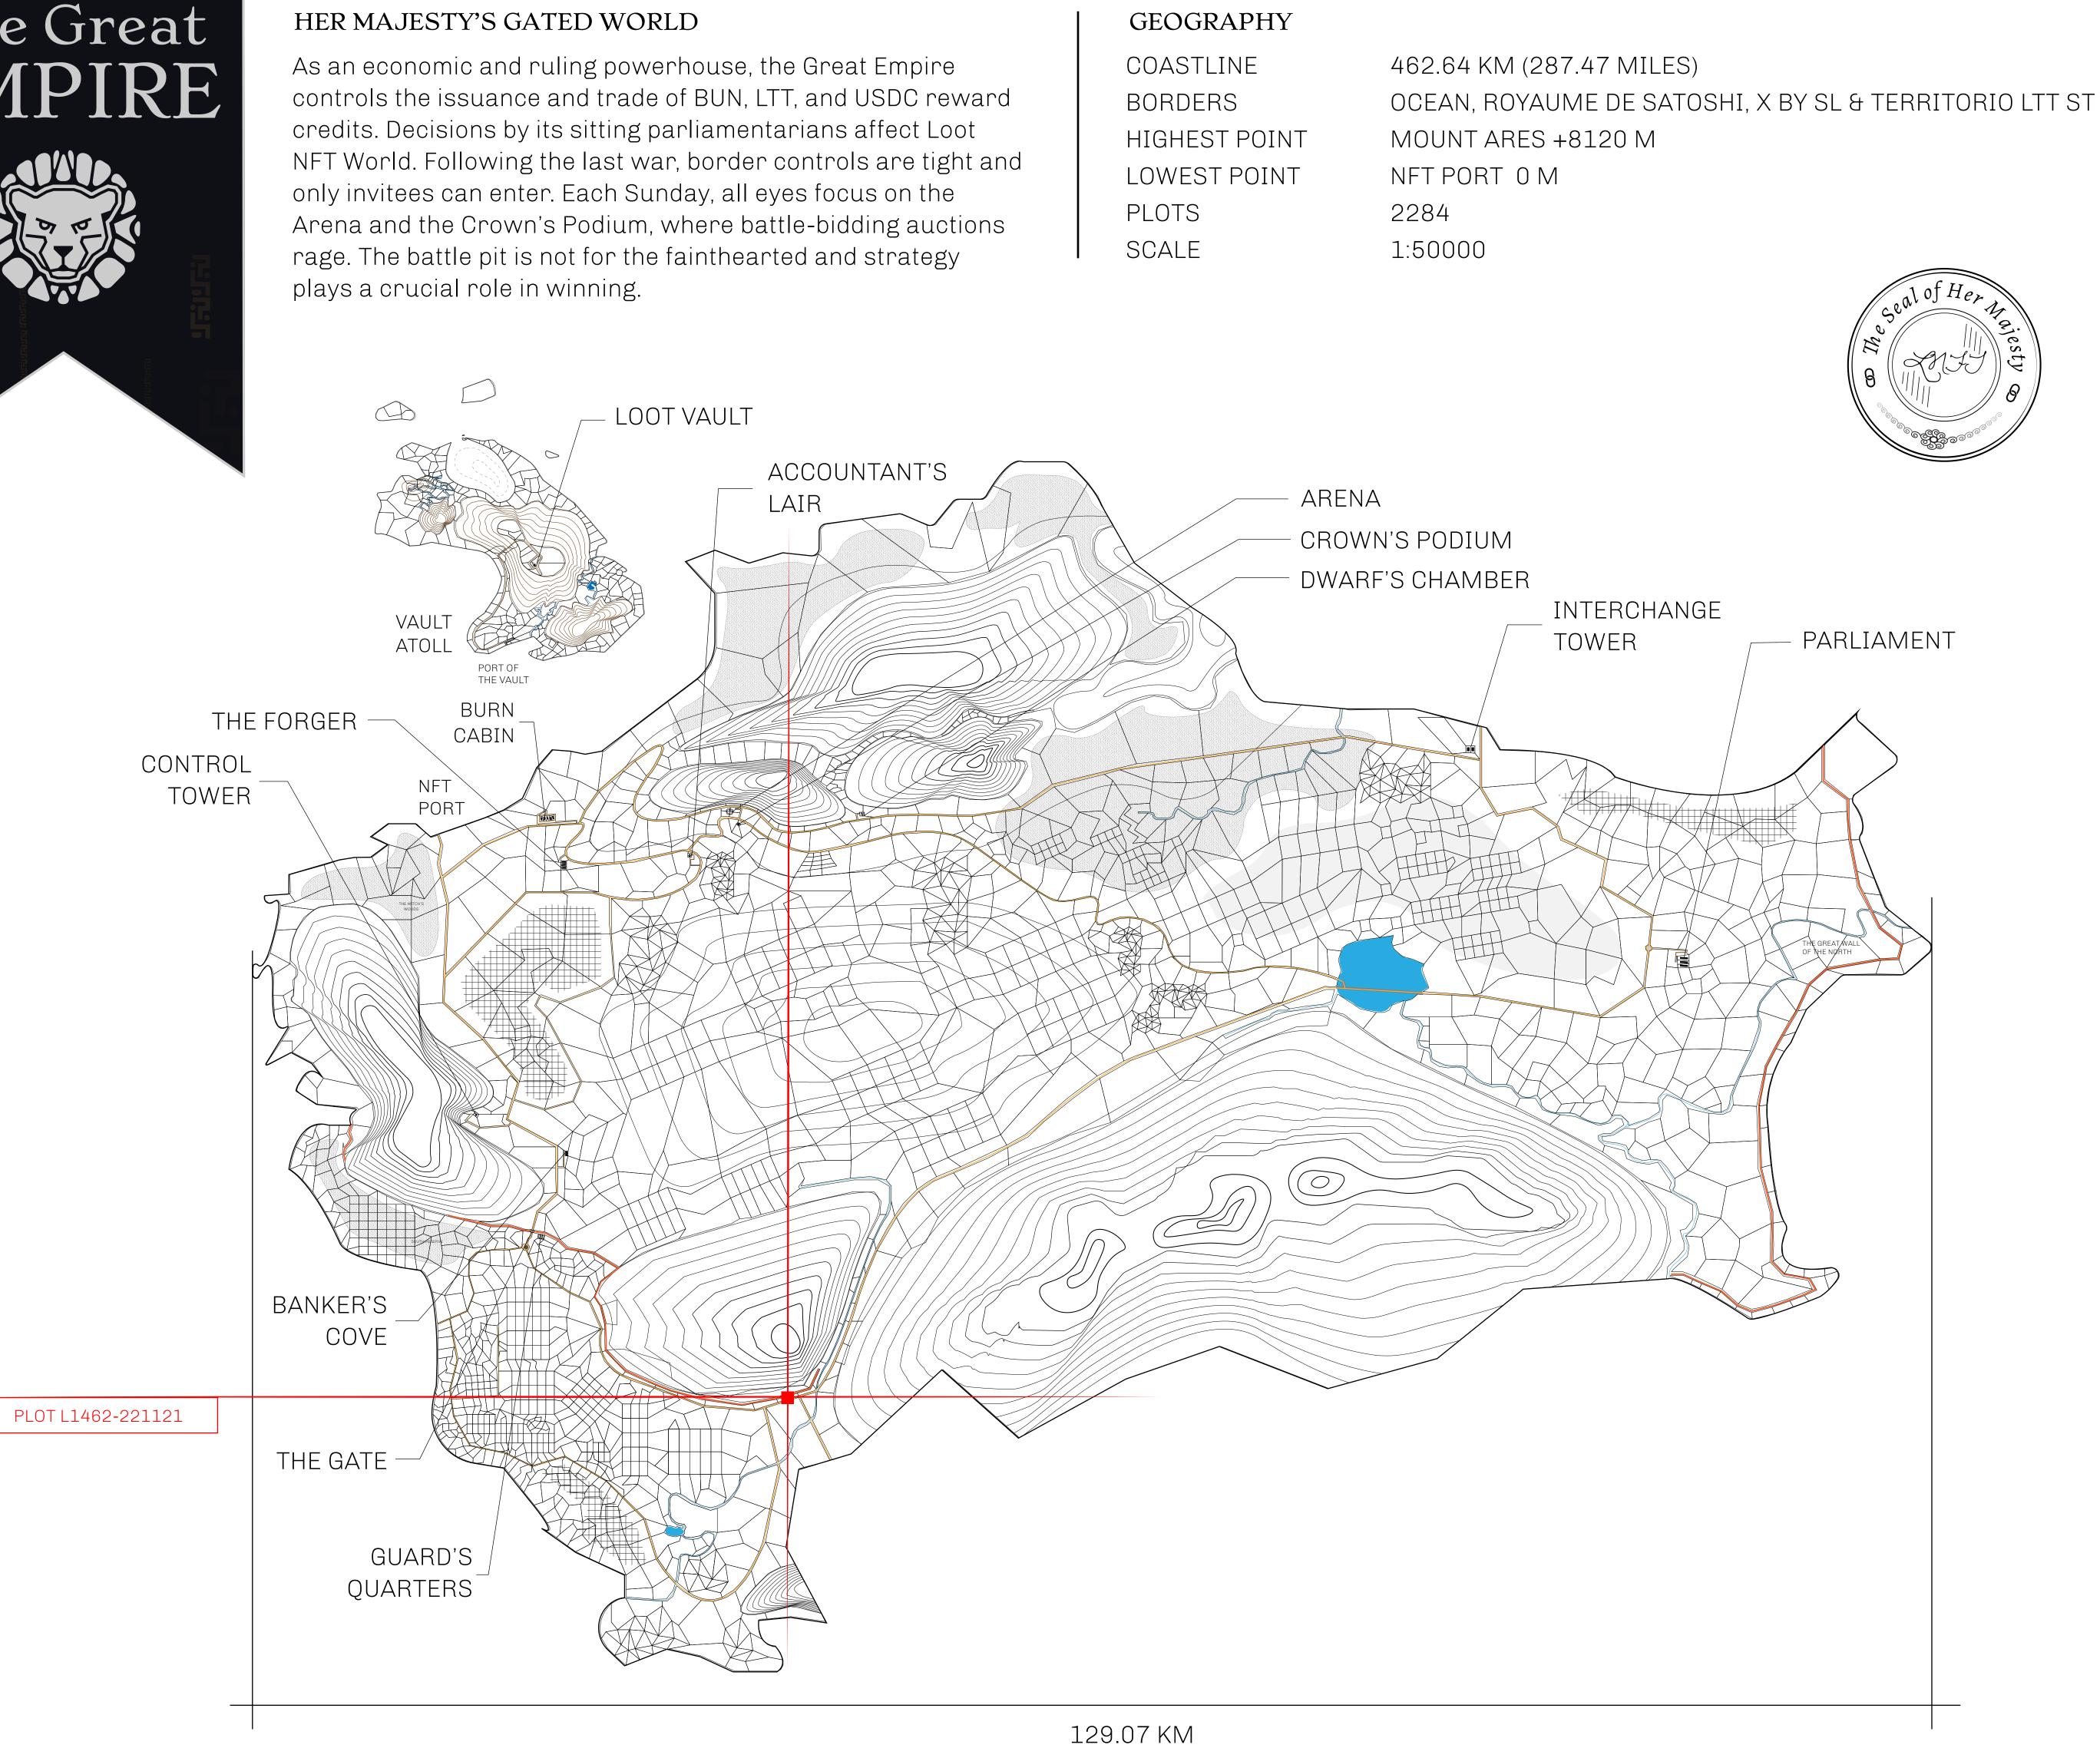

## H.M. LNFT Land Registry

ADMINISTRATIVE AREA

OWNER ENTITLEMENT

THE GREAT

Type W-GE: S (rewarded in C

|                                | TITLE NUMBER<br>L1462-221121 |                          |              |               |
|--------------------------------|------------------------------|--------------------------|--------------|---------------|
| y                              |                              |                          |              |               |
| <b>EMPIRE</b>                  | ISSUED                       | 22 November 2021         | Jo.J.        | SCALE 1/50000 |
| Share of 0.3%<br>Credits); Min |                              | sales based on numberies | er of NFT St | cories minted |
|                                |                              |                          |              |               |
|                                |                              |                          |              |               |
|                                |                              |                          |              |               |
| SOUTI                          | h end<br>Wall                |                          |              |               |
|                                |                              |                          |              |               |
|                                |                              |                          |              |               |
|                                |                              |                          |              |               |
|                                |                              | 1462<br>3.75 KM          |              |               |
| PLC                            | JTL                          | . 3.75 KM                |              |               |
| BOUN                           | JDARI                        |                          |              |               |
|                                |                              |                          |              |               |
|                                |                              |                          |              |               |
|                                |                              | ROAD TO THE              |              |               |
|                                | NORT                         | Ή                        |              |               |