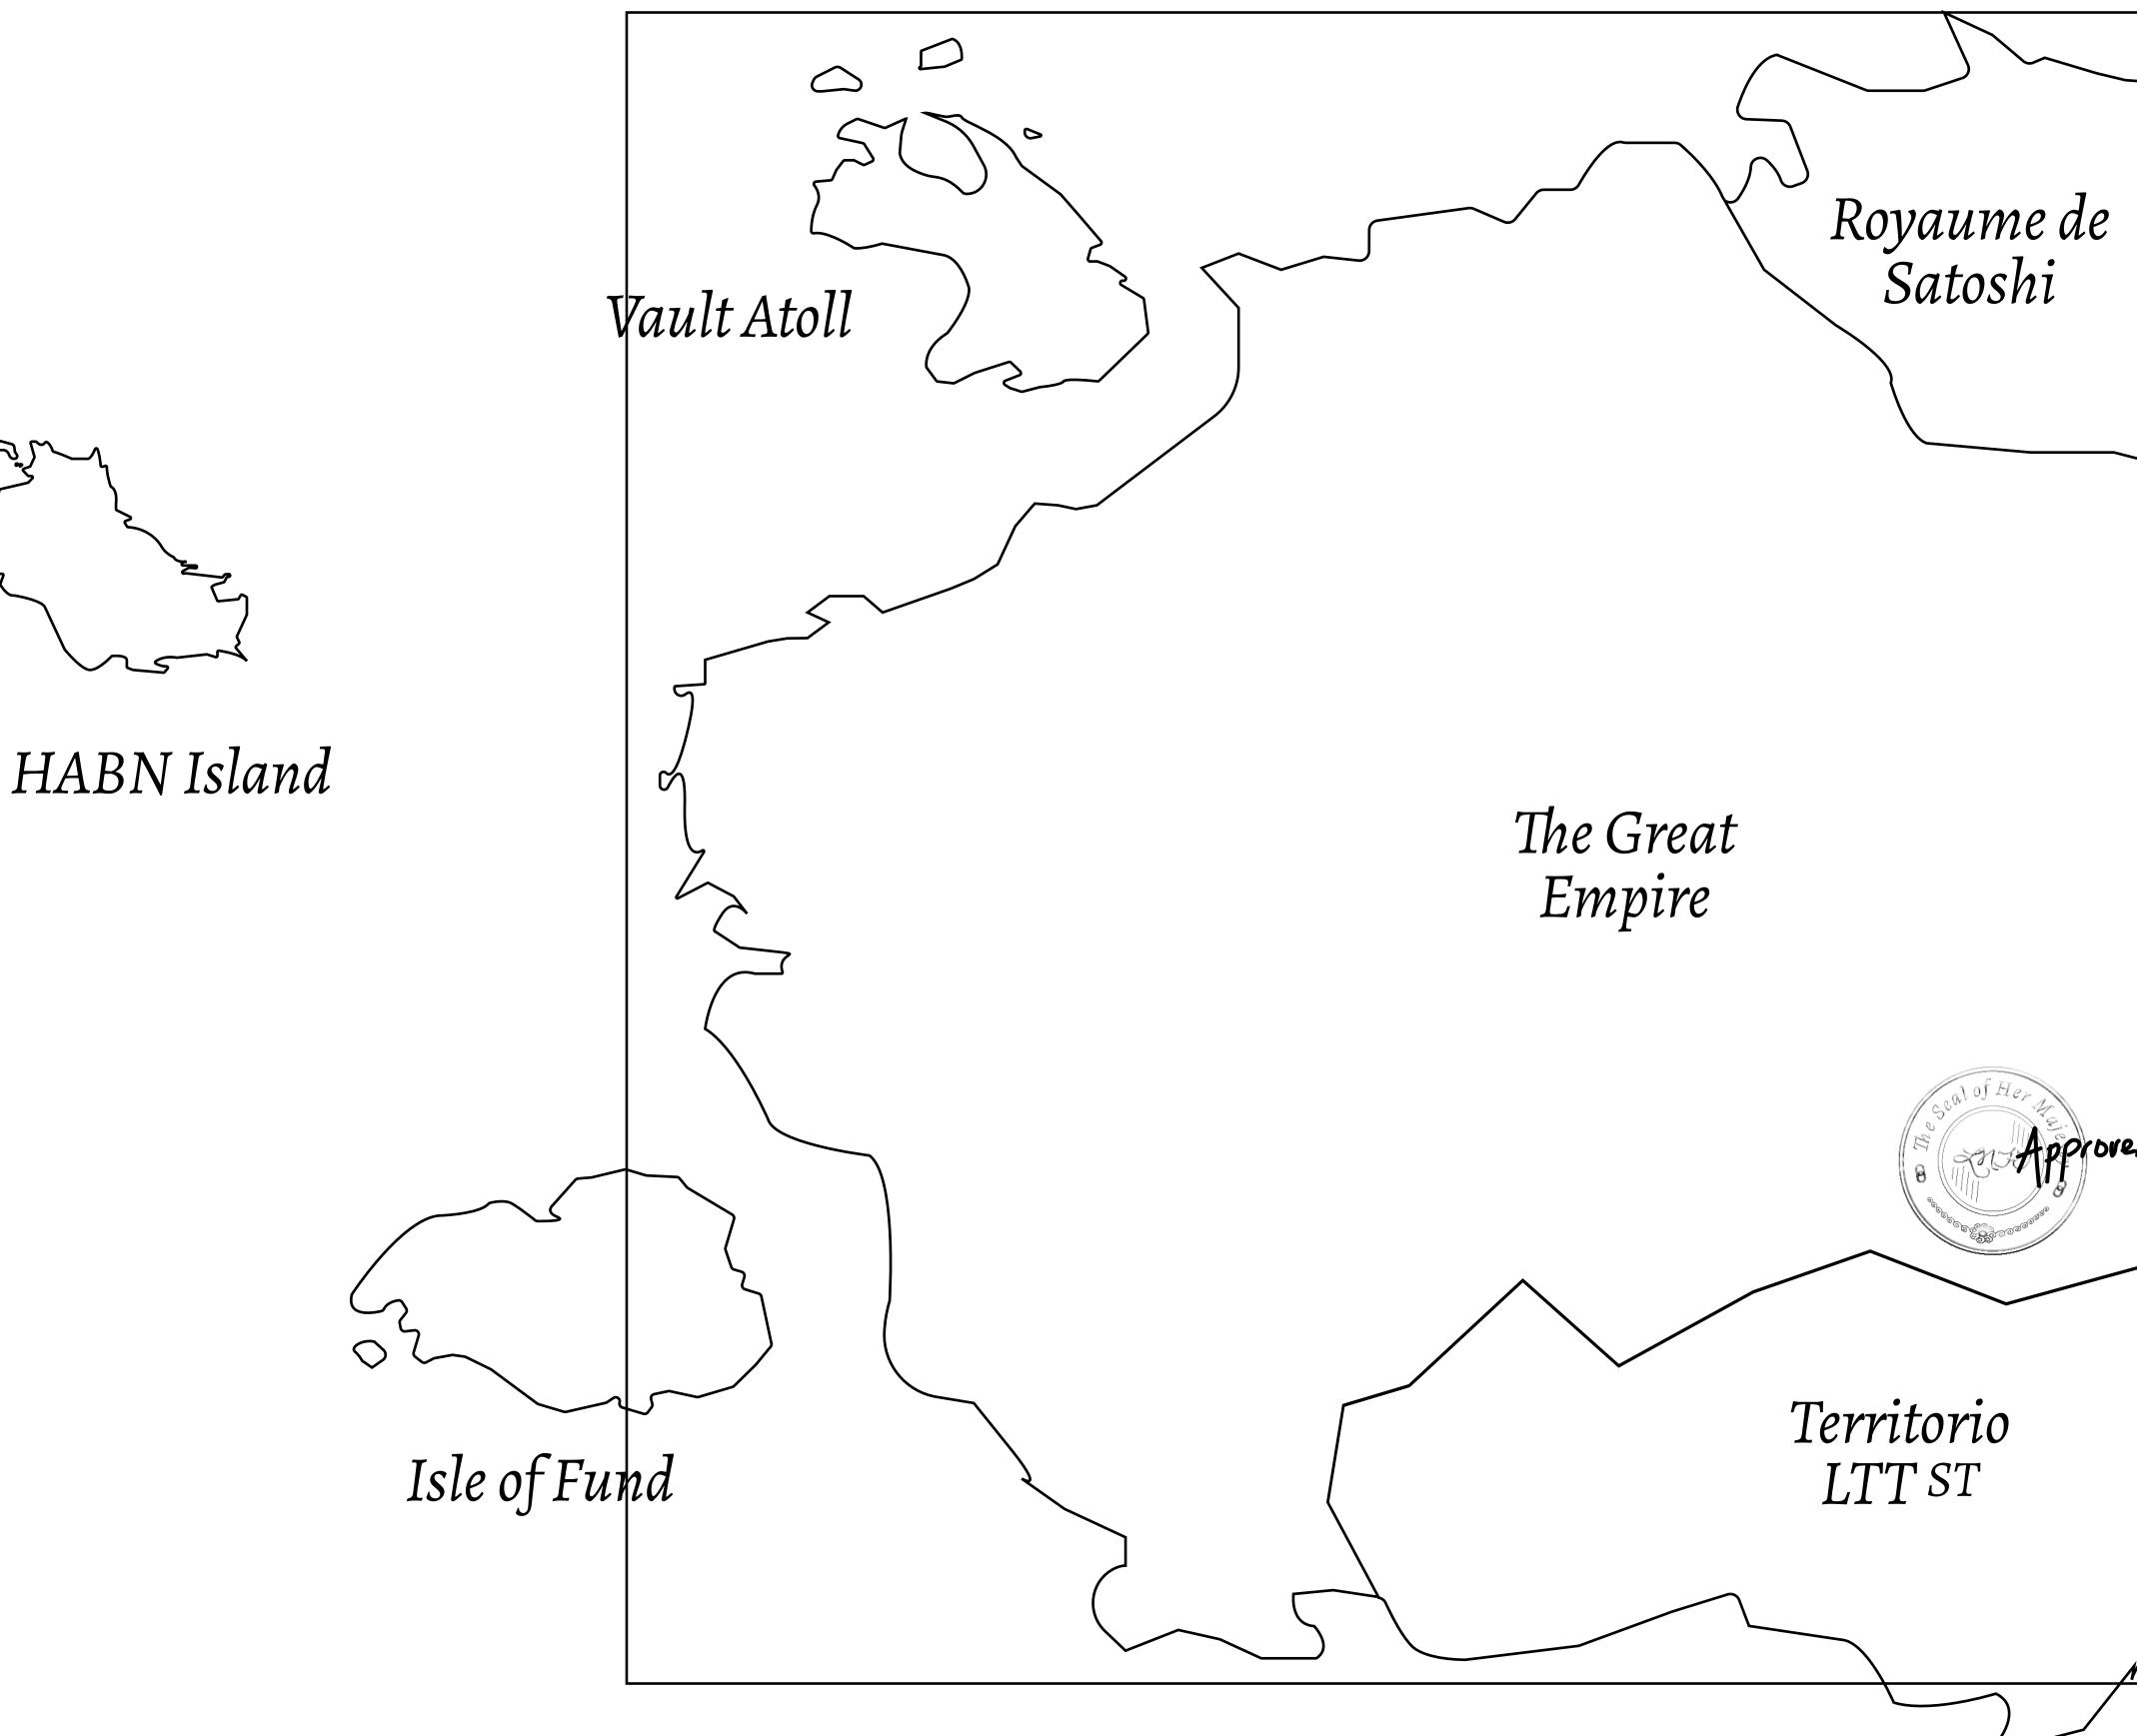

## H.M. LNFT Land Registry

ADMINISTRATIVE AREA

OWNER ENTITLEMENT

THE GREAT

Type W-GE: S (rewarded in C

|                                | TITLE NUMBER<br>L1462-221121 |                          |              |               |
|--------------------------------|------------------------------|--------------------------|--------------|---------------|
| y                              |                              |                          |              |               |
| <b>EMPIRE</b>                  | ISSUED                       | 22 November 2021         | Jo.J.        | SCALE 1/50000 |
| Share of 0.3%<br>Credits); Min |                              | sales based on numberies | er of NFT St | cories minted |
|                                |                              |                          |              |               |
|                                |                              |                          |              |               |
|                                |                              |                          |              |               |
| SOUTI                          | h end<br>Wall                |                          |              |               |
|                                |                              |                          |              |               |
|                                |                              |                          |              |               |
|                                |                              |                          |              |               |
|                                |                              | 1462<br>3.75 KM          |              |               |
| PLC                            | JTL                          | . 3.75 KM                |              |               |
| BOUN                           | JDARI                        |                          |              |               |
|                                |                              |                          |              |               |
|                                |                              |                          |              |               |
|                                |                              | ROAD TO THE              |              |               |
|                                | NORT                         | Ή                        |              |               |