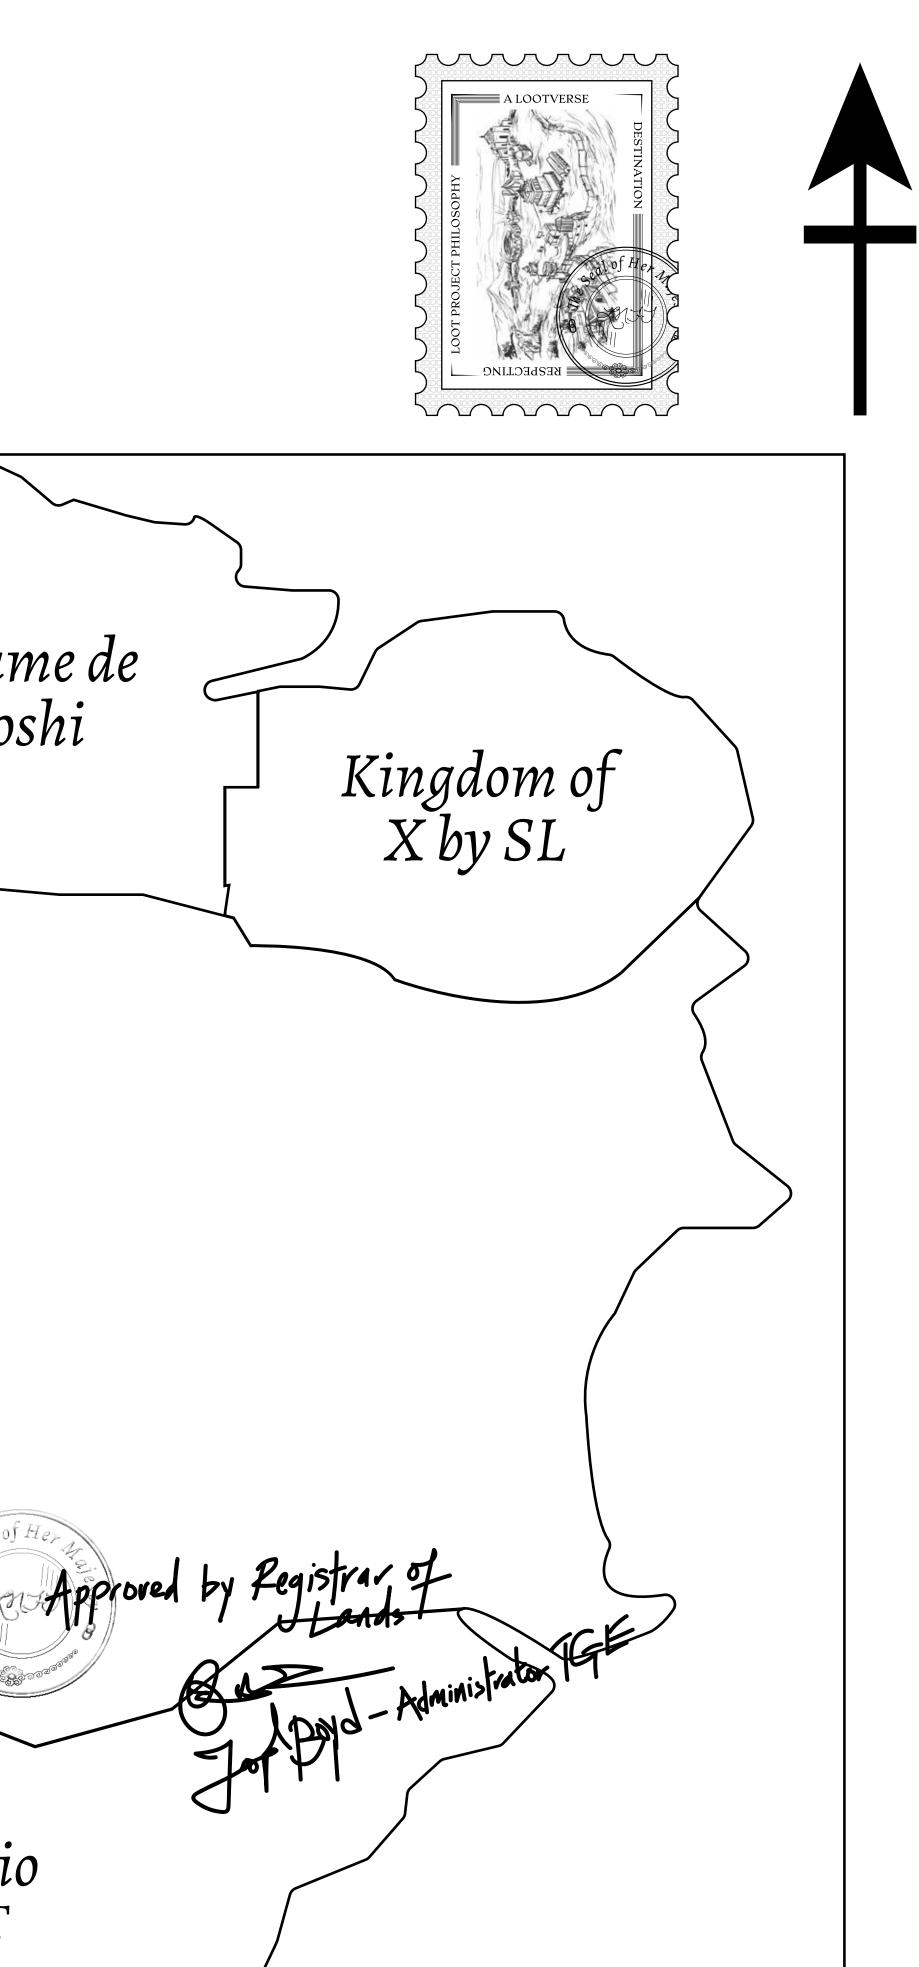

## H.M. LNFT Land Registry

ADMINISTRATIVE AREA

OWNER ENTITLEMENT

THE GREAT

Type W-GE: S (rewarded in C

|                                | TITLE NUMBER<br>L1462-221121 |                          |              |               |
|--------------------------------|------------------------------|--------------------------|--------------|---------------|
| y                              |                              |                          |              |               |
| <b>EMPIRE</b>                  | ISSUED                       | 22 November 2021         | Jo.J.        | SCALE 1/50000 |
| Share of 0.3%<br>Credits); Min |                              | sales based on numberies | er of NFT St | cories minted |
|                                |                              |                          |              |               |
|                                |                              |                          |              |               |
|                                |                              |                          |              |               |
| SOUTI                          | h end<br>Wall                |                          |              |               |
|                                |                              |                          |              |               |
|                                |                              |                          |              |               |
|                                |                              |                          |              |               |
|                                |                              | 1462<br>3.75 KM          |              |               |
| PLC                            | JTL                          | . 3.75 KM                |              |               |
| BOUN                           | JDARI                        |                          |              |               |
|                                |                              |                          |              |               |
|                                |                              |                          |              |               |
|                                |                              | ROAD TO THE              |              |               |
|                                | NORT                         | Ή                        |              |               |