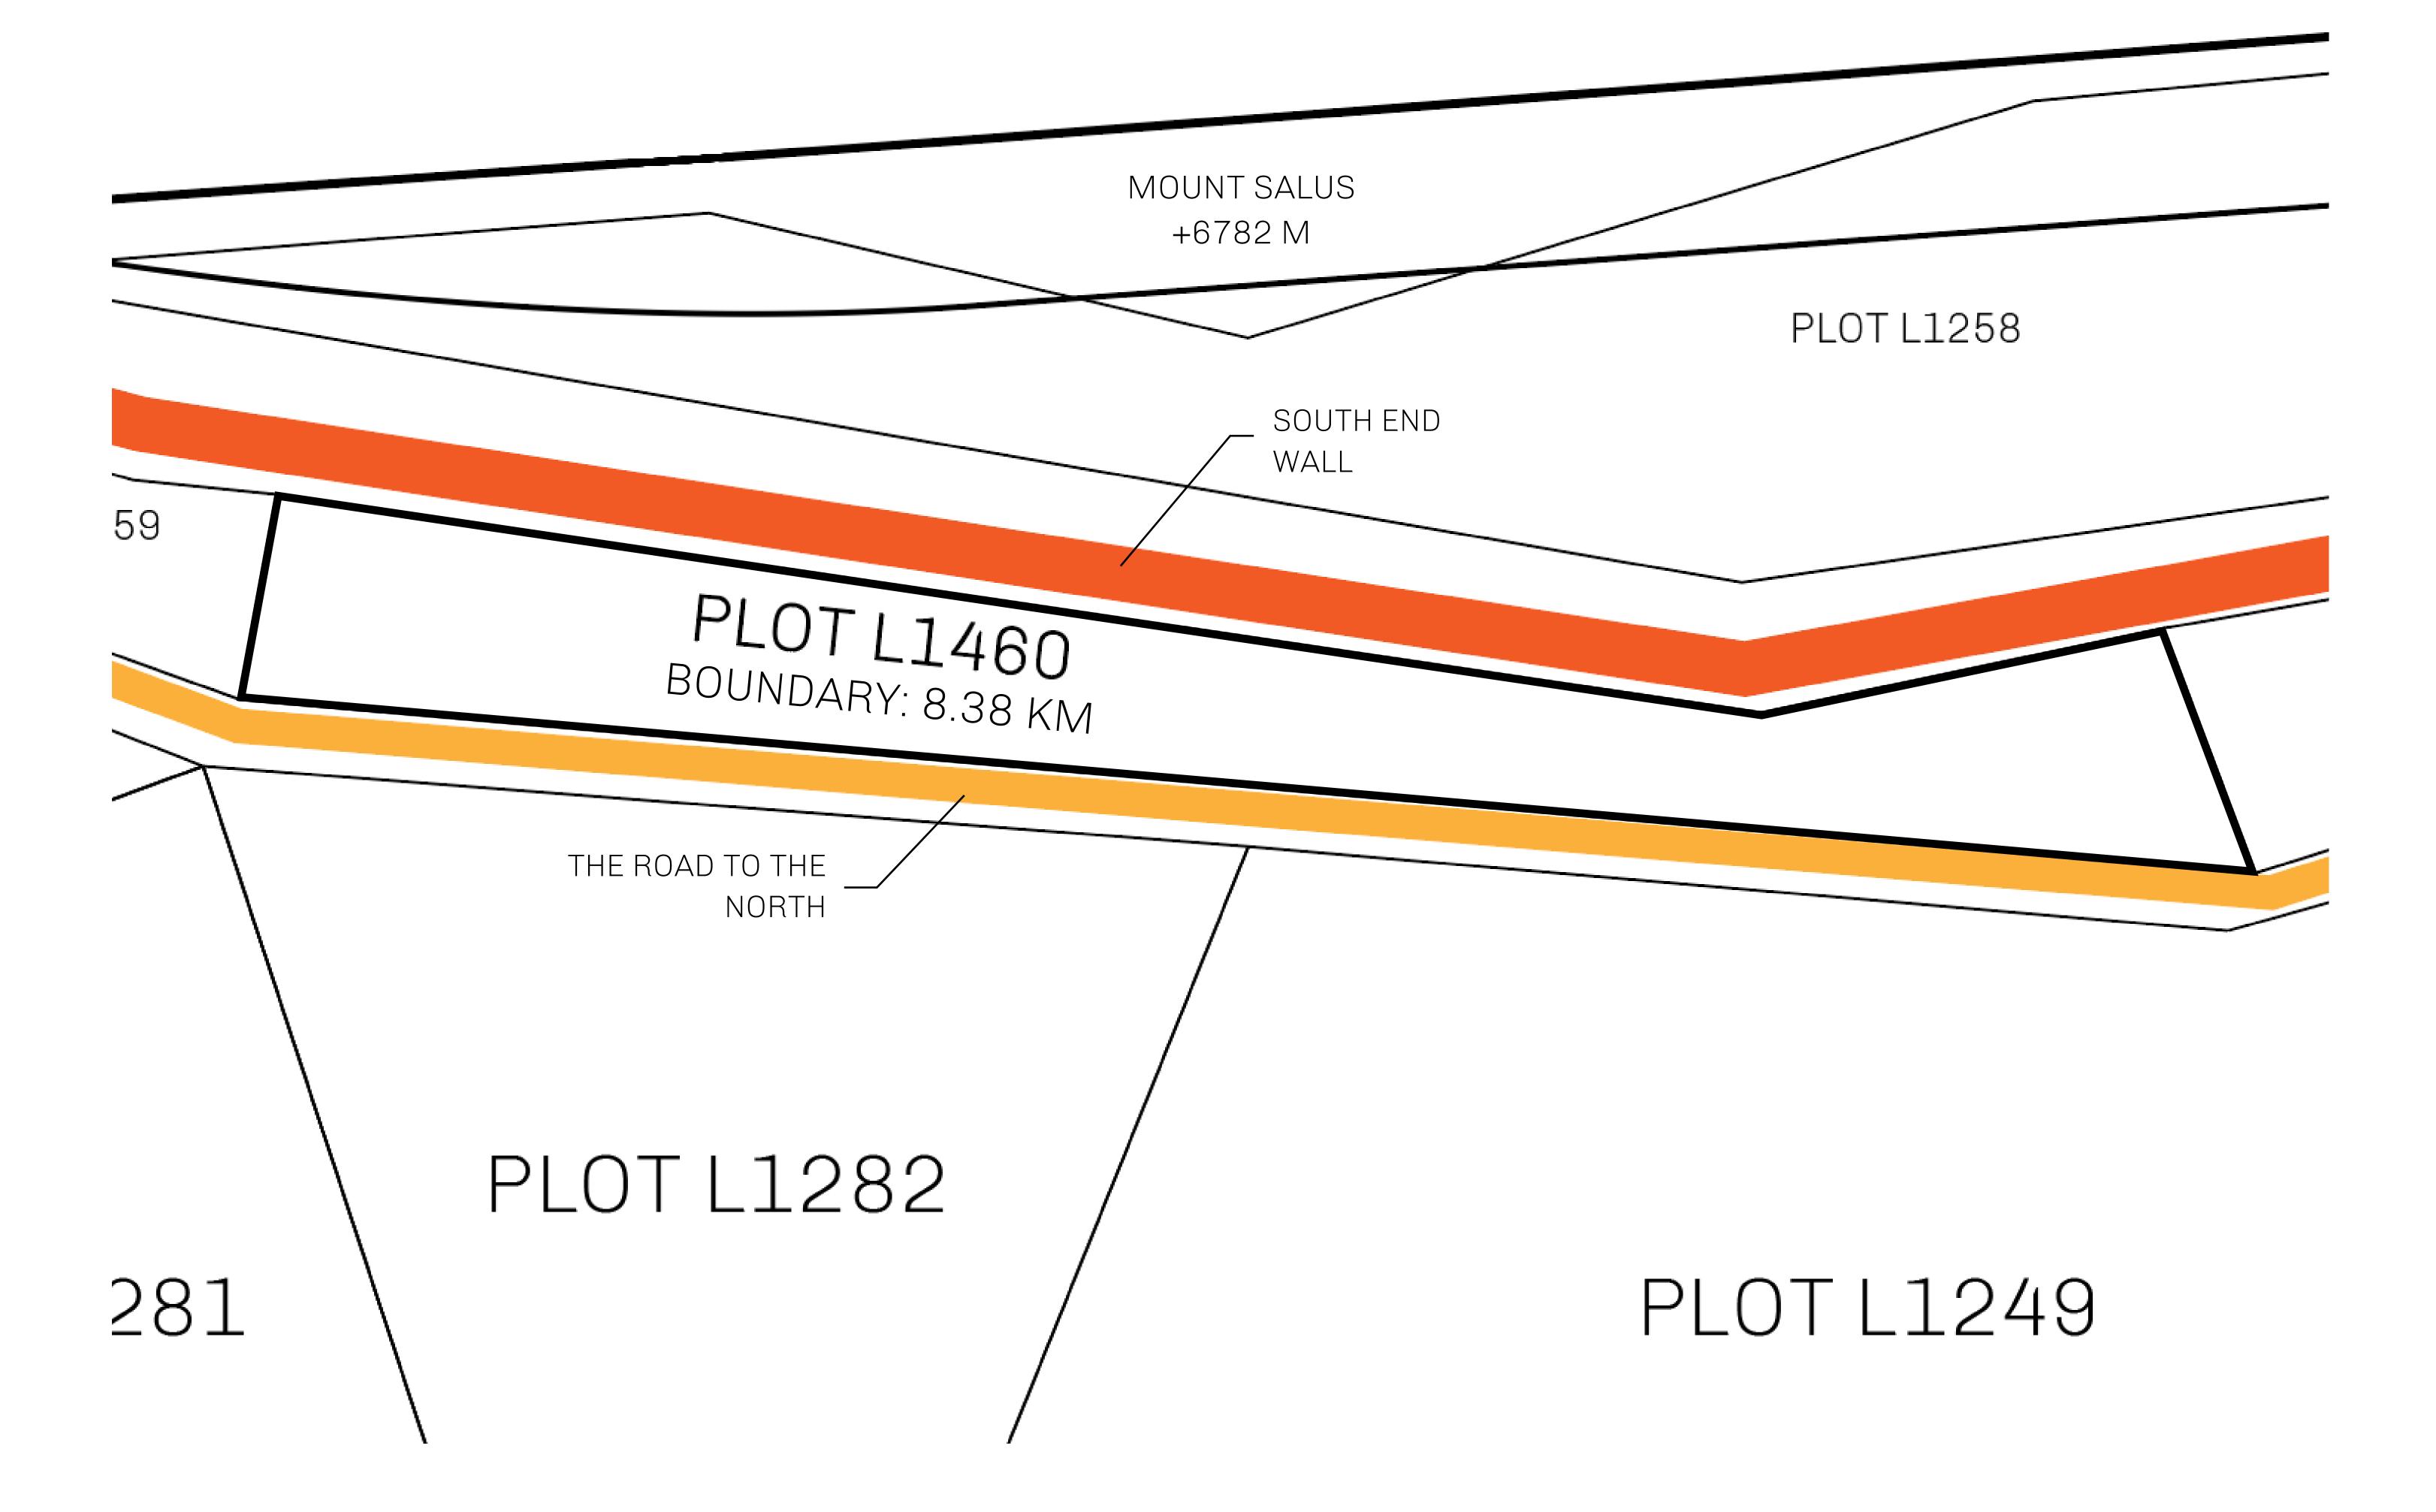

## GEOGRAPHY

COASTLINE 462.64 KM (287.47 MILES)

BORDERS OCEAN, ROYAUME DE SATOSHI, X BY SL & TERRITORIO LTT ST

HIGHEST POINT MOUNT ARES +8120 M

LOWEST POINT NFT PORT 0 M

PLOTS 2284 SCALE 1:50000

## H.M. LNFT Land Registry

TITLE NUMBER

L1460-221121

ADMINISTRATIVE AREA

THE GREAT EMPIRE

ISSUED 22 November 2021

OWNER ENTITLEMENT

Type W-GE: Share of 0.3% of all BUN sales based on number of NFT Stories minted (rewarded in Credits); Mint 4 NFT Stories

SCALE 1/50000