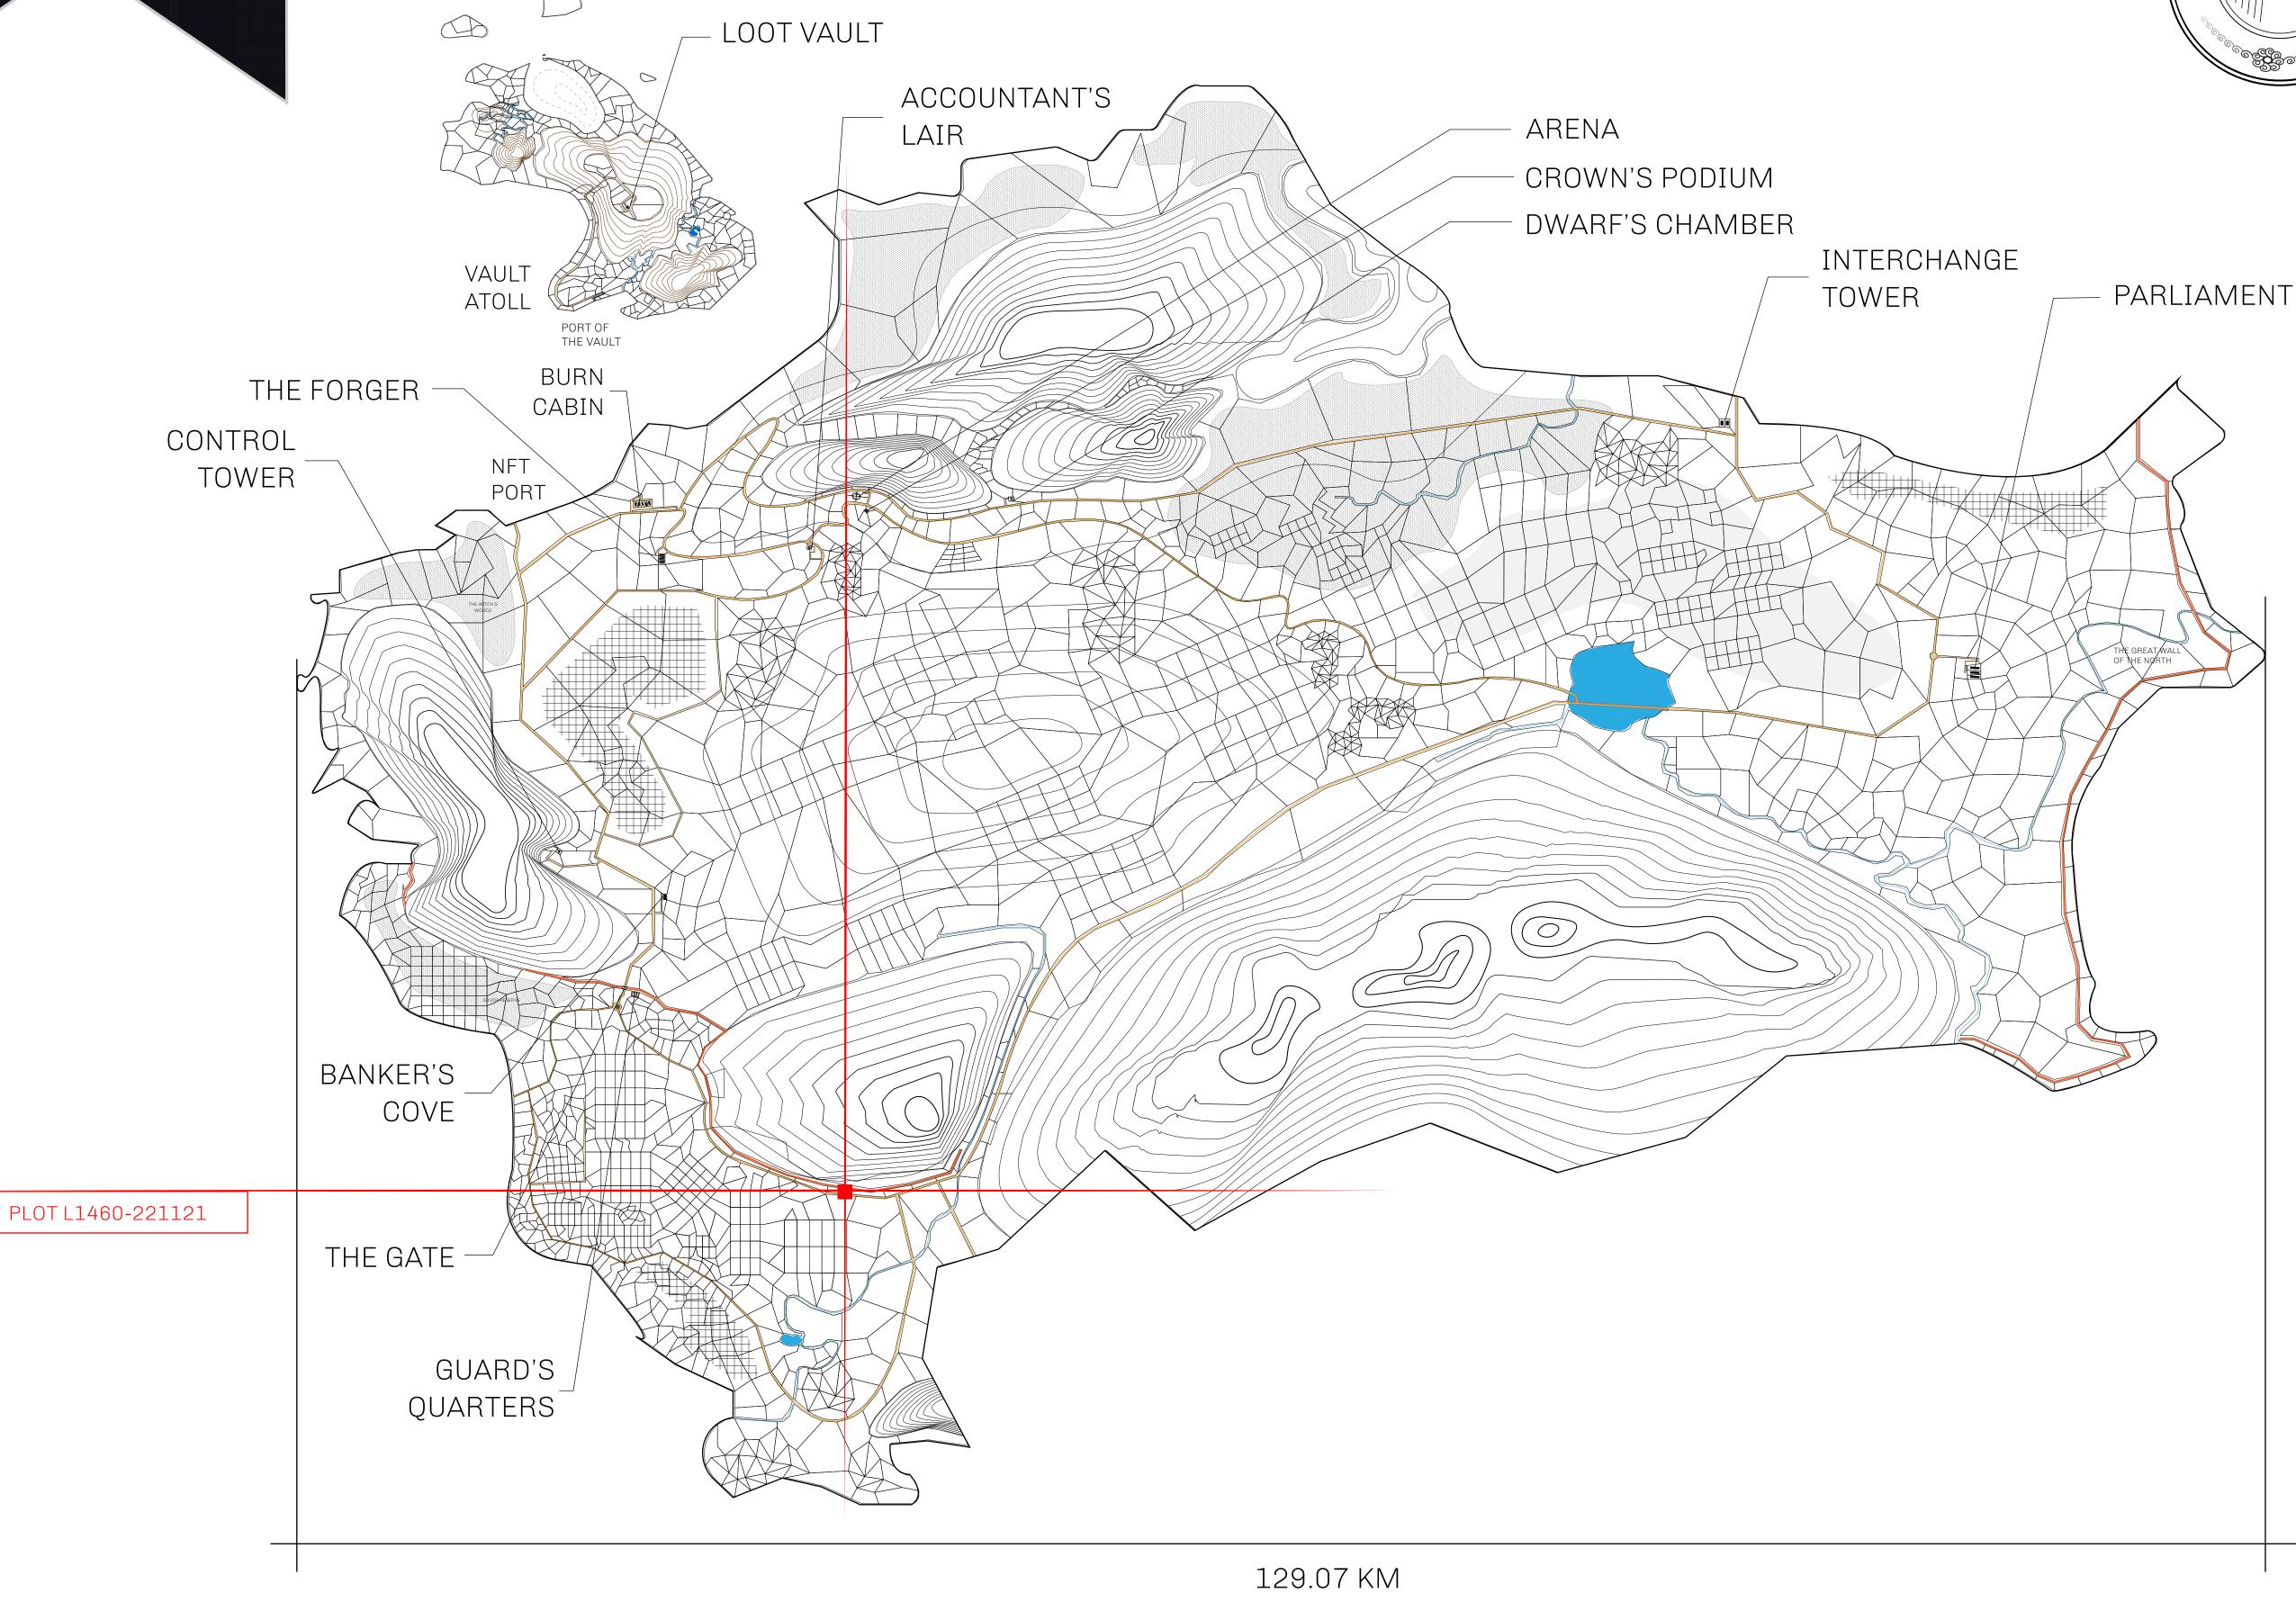

## GEOGRAPHY

COASTLINE 462.64 KM (287.47 MILES)

BORDERS OCEAN, ROYAUME DE SATOSHI, X BY SL & TERRITORIO LTT ST

HIGHEST POINT MOUNT ARES +8120 M

LOWEST POINT NFT PORT 0 M

PLOTS 2284 SCALE 1:50000

## H.M. LNFT Land Registry

TITLE NUMBER

L1460-221121

ADMINISTRATIVE AREA

THE GREAT EMPIRE

ISSUED 22 November 2021

OWNER ENTITLEMENT

Type W-GE: Share of 0.3% of all BUN sales based on number of NFT Stories minted (rewarded in Credits); Mint 4 NFT Stories

SCALE 1/50000