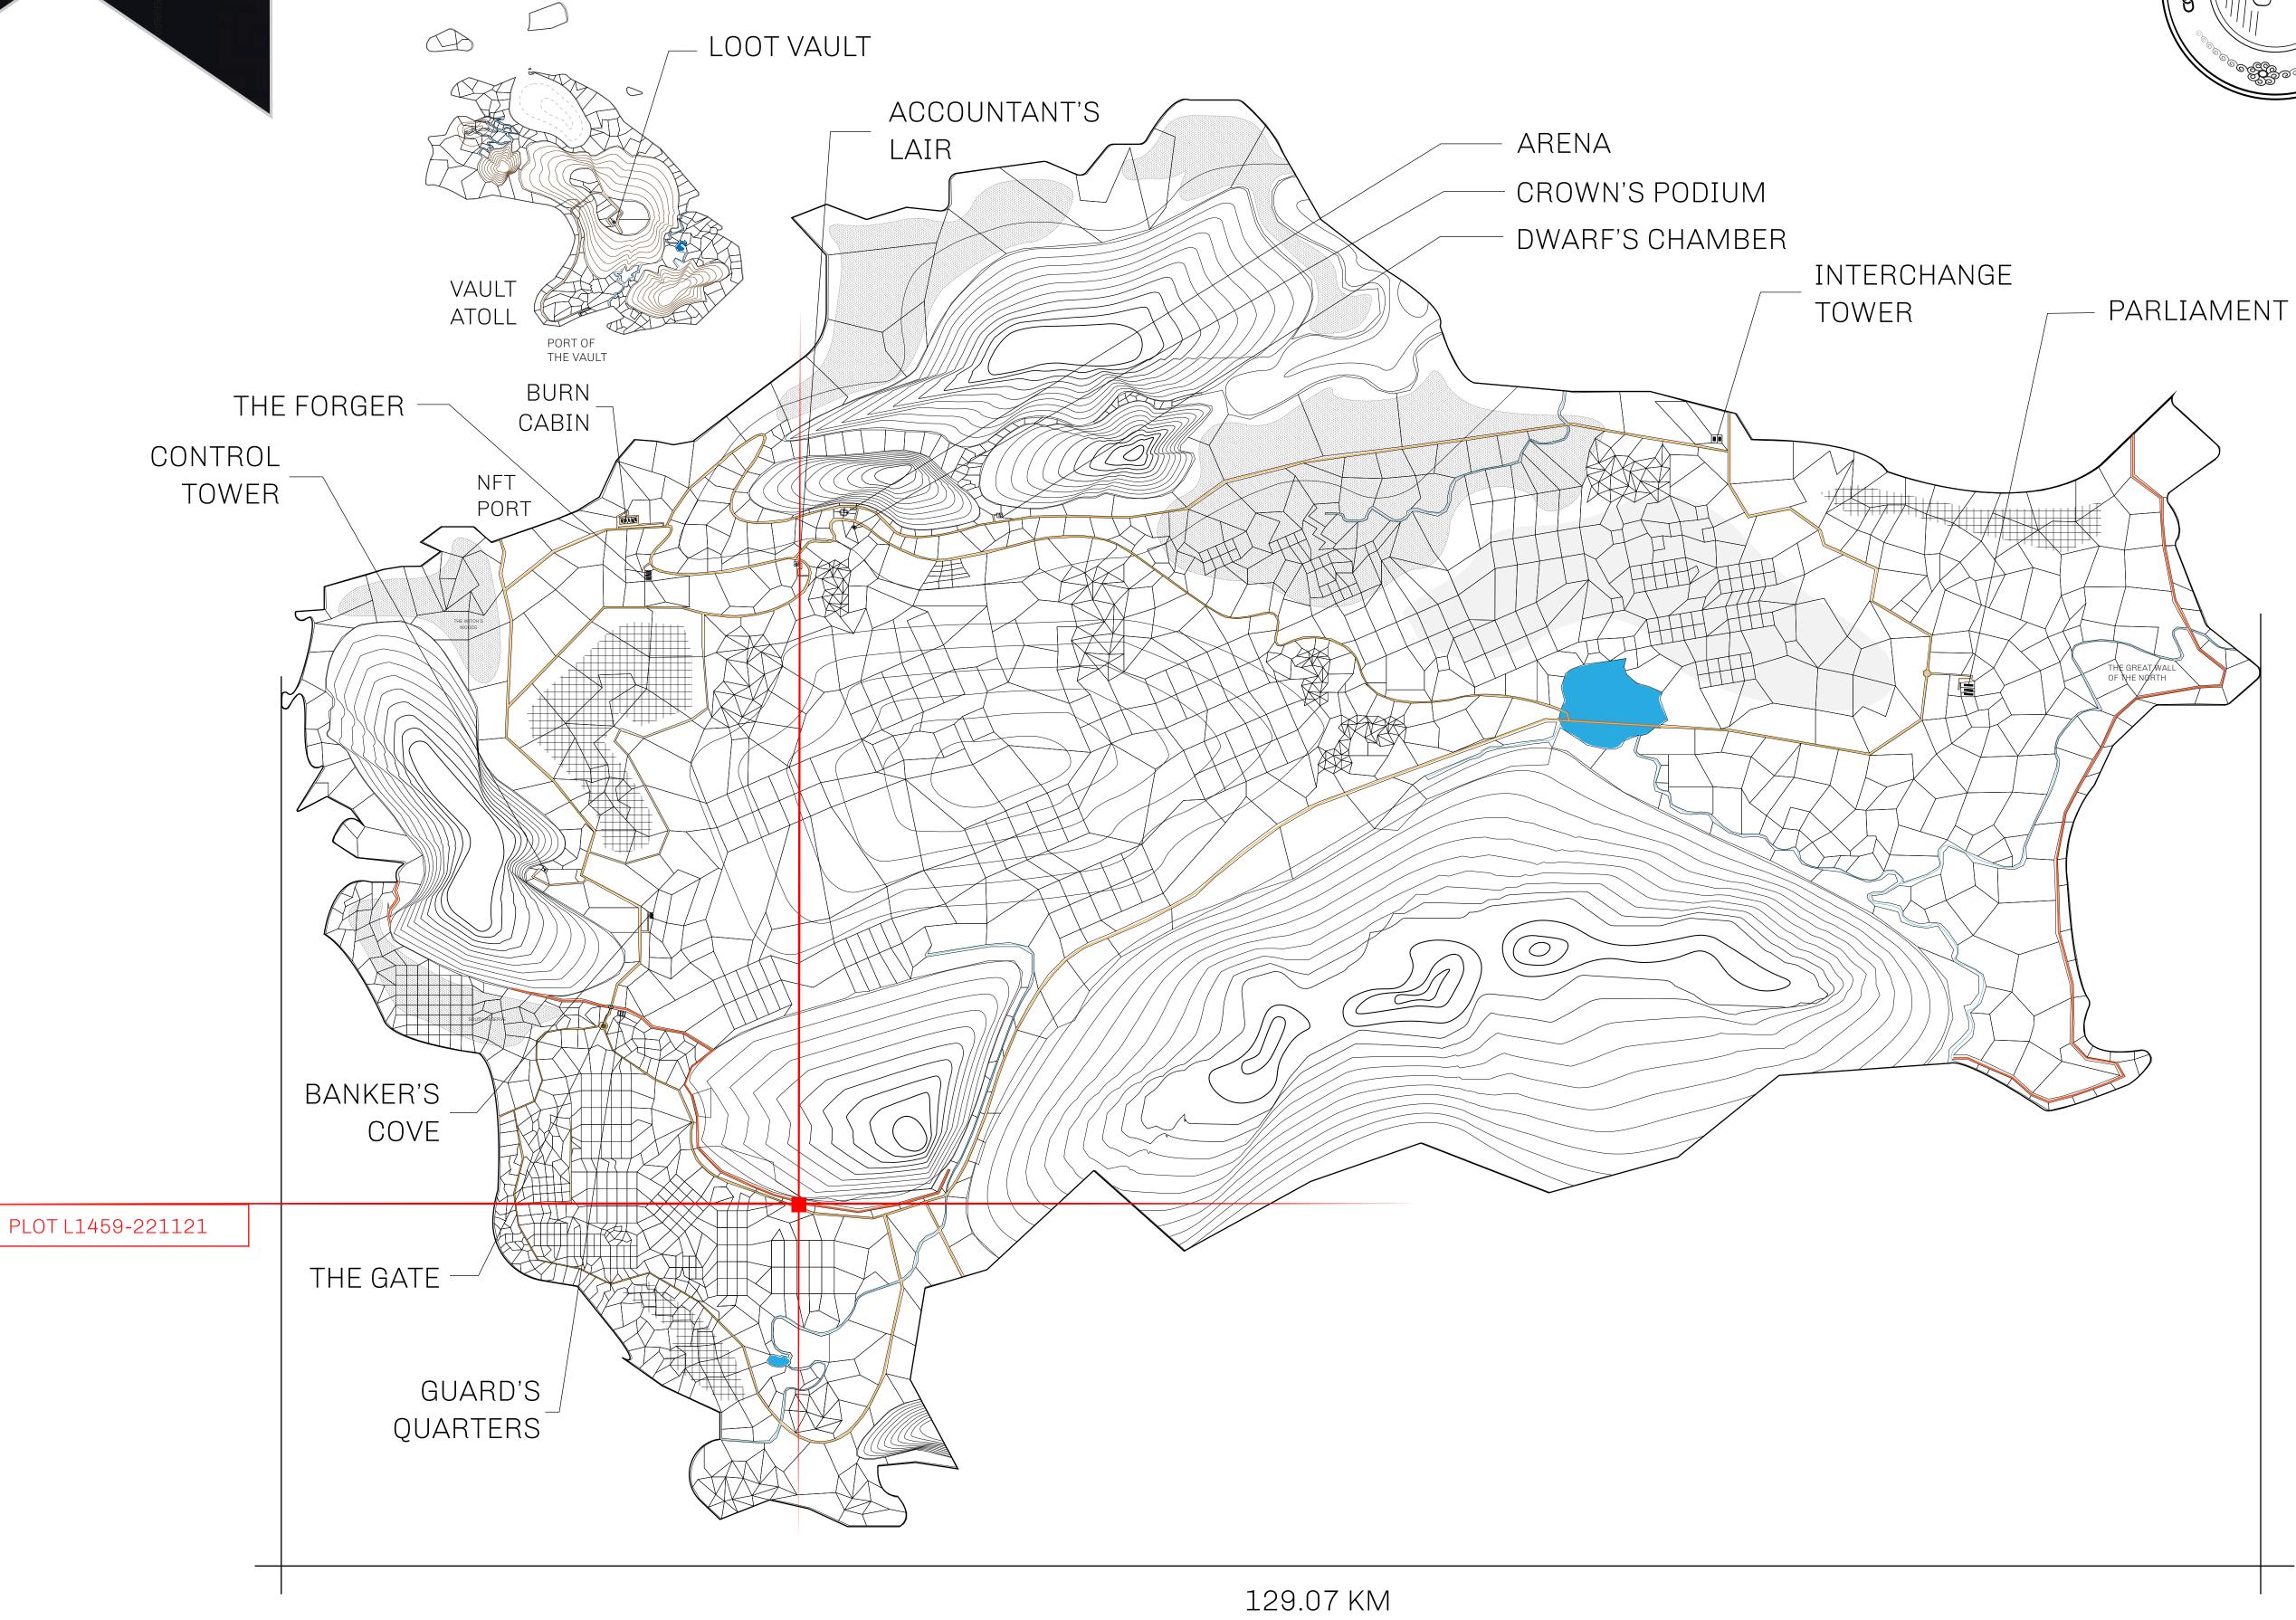

## GEOGRAPHY

COASTLINE 462.64 KM (287.47 MILES)

BORDERS OCEAN, ROYAUME DE SATOSHI, X BY SL & TERRITORIO LTT ST

HIGHEST POINT MOUNT ARES +8120 M

LOWEST POINT NFT PORT 0 M

PLOTS 2284 SCALE 1:50000

## H.M. LNFT Land Registry

L1459-221121

TITLE NUMBER

ADMINISTRATIVE AREA

THE GREAT EMPIRE

ISSUED 22 November 2021

SCALE **1/50000** 

OWNER ENTITLEMENT