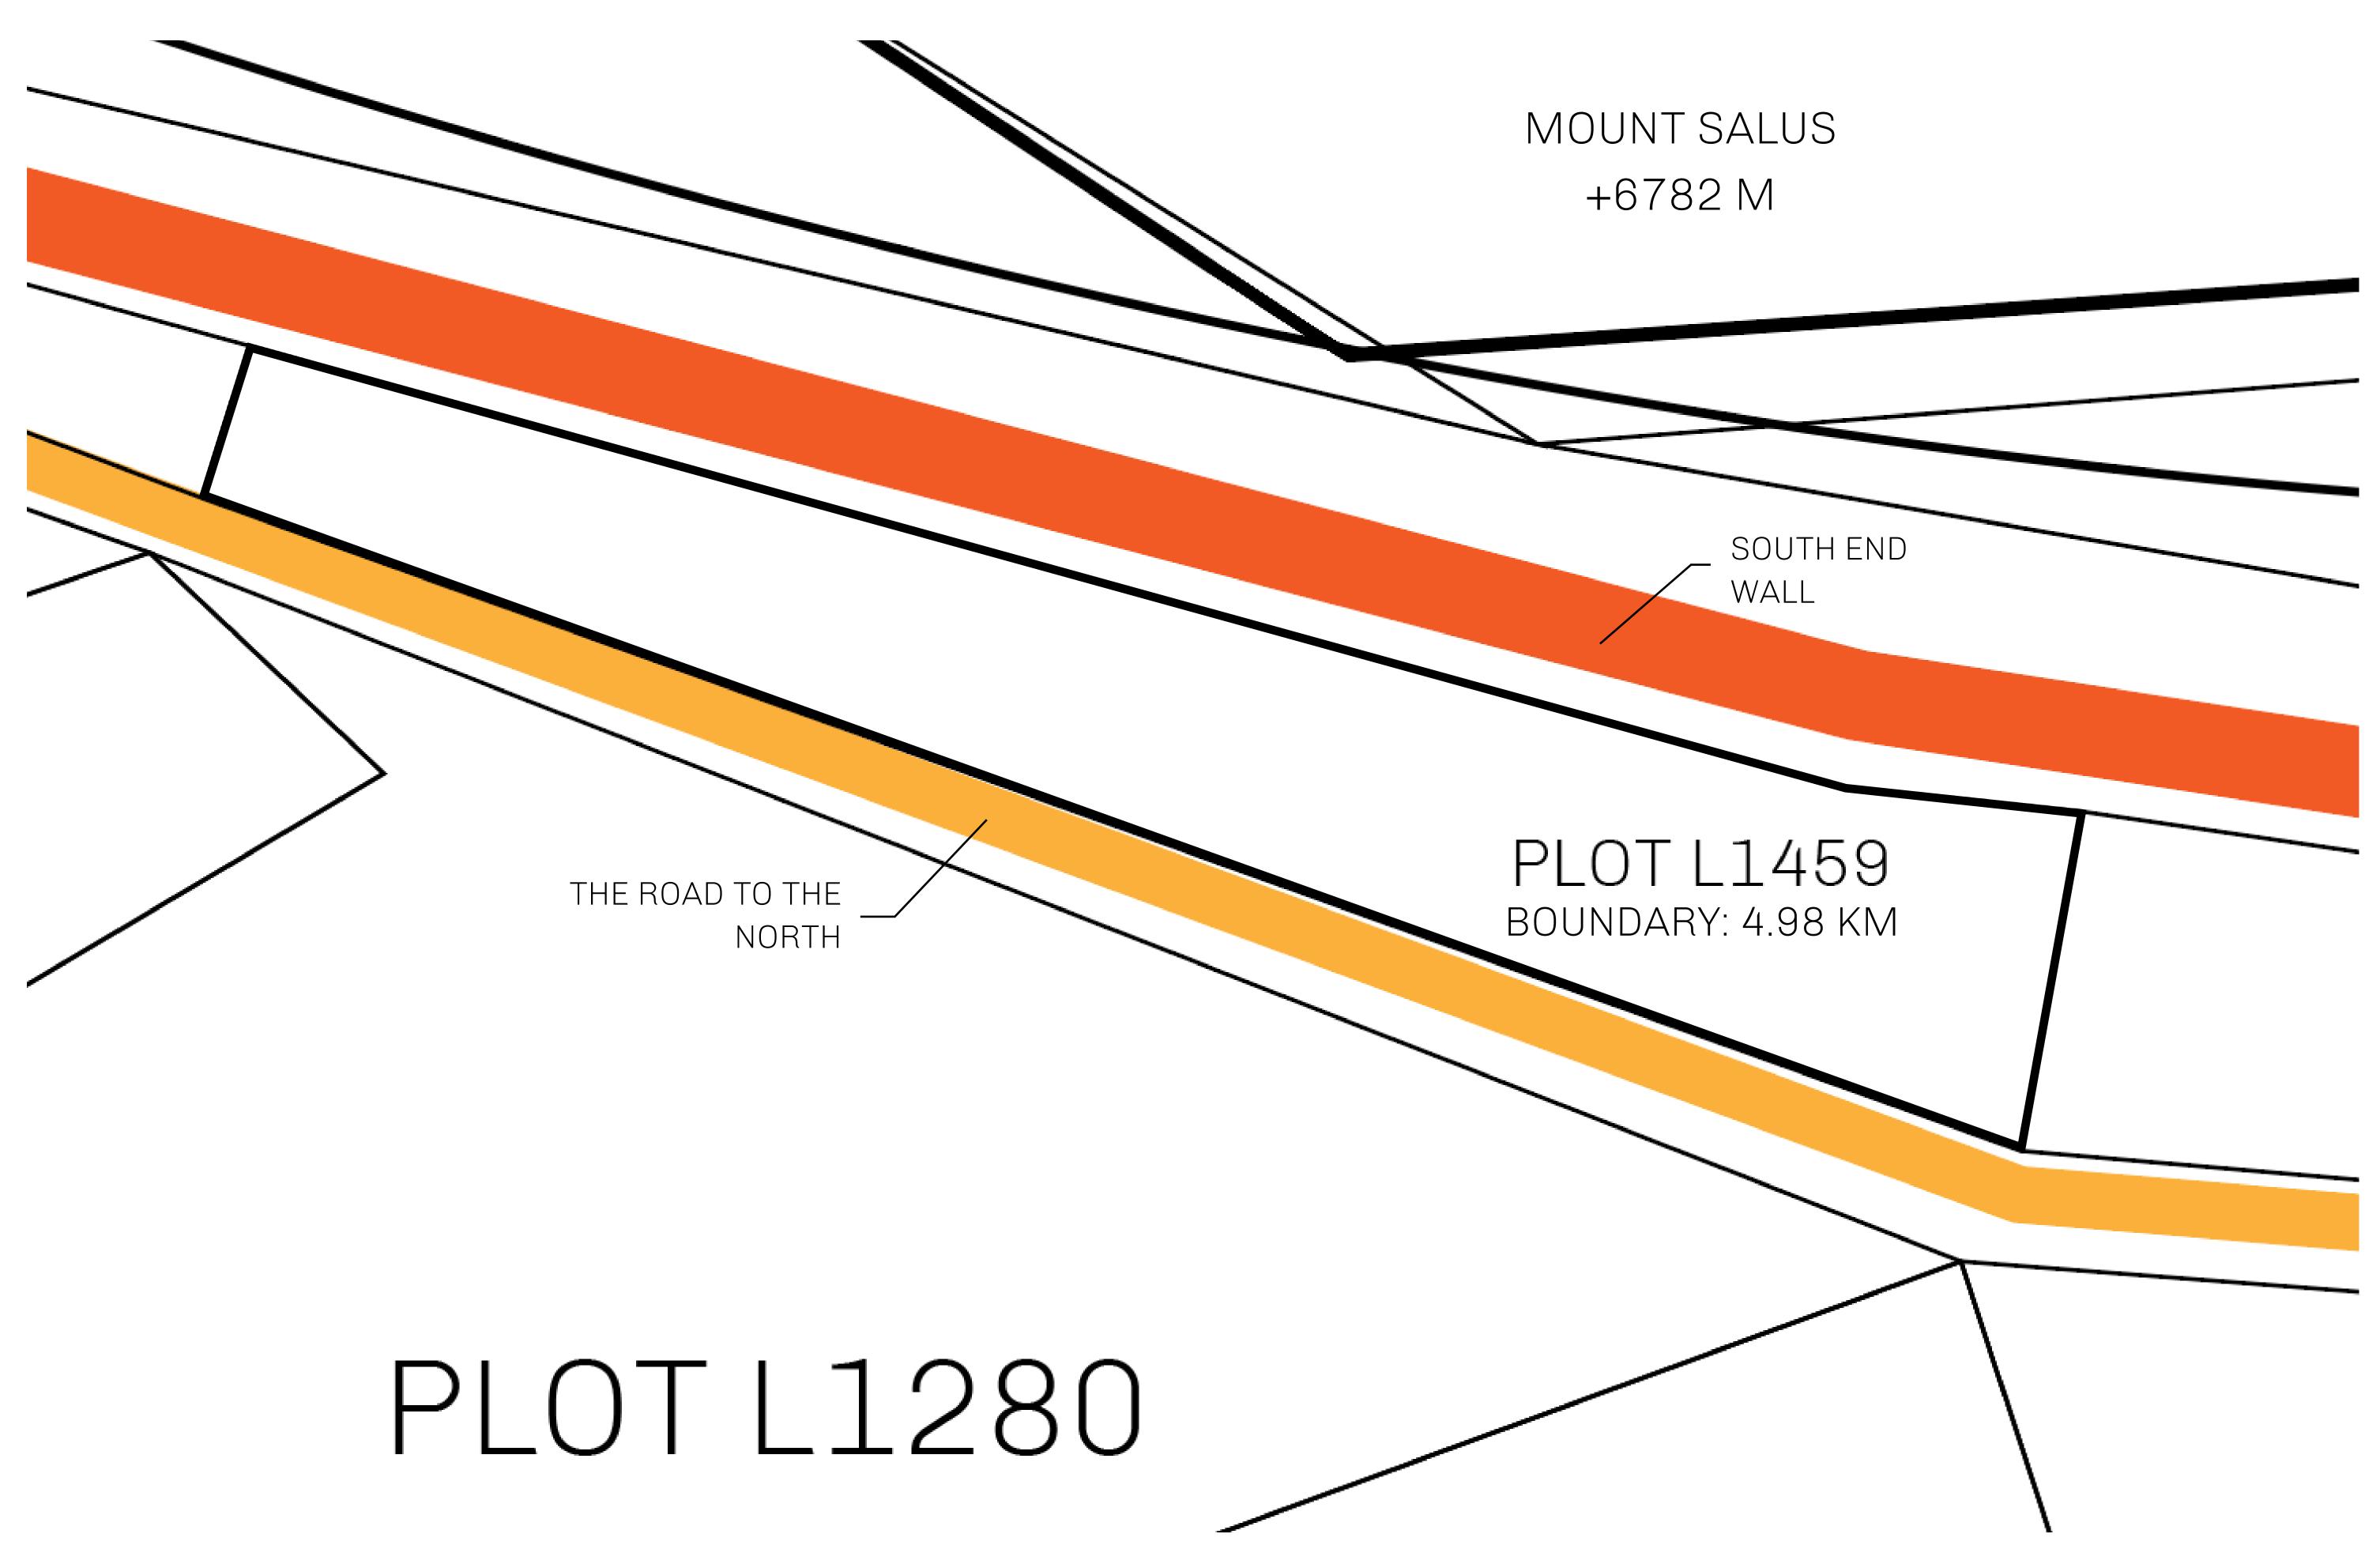

## GEOGRAPHY

COASTLINE 462.64 KM (287.47 MILES)

BORDERS OCEAN, ROYAUME DE SATOSHI, X BY SL & TERRITORIO LTT ST

HIGHEST POINT MOUNT ARES +8120 M

LOWEST POINT NFT PORT 0 M

PLOTS 2284 SCALE 1:50000

## H.M. LNFT Land Registry

L1459-221121

TITLE NUMBER

ADMINISTRATIVE AREA

THE GREAT EMPIRE

ISSUED 22 November 2021

SCALE **1/50000** 

OWNER ENTITLEMENT

Type W-GE: Share of 0.3% of all BUN sales based on number of NFT Stories minted

(rewarded in Credits); Mint 4 NFT Stories