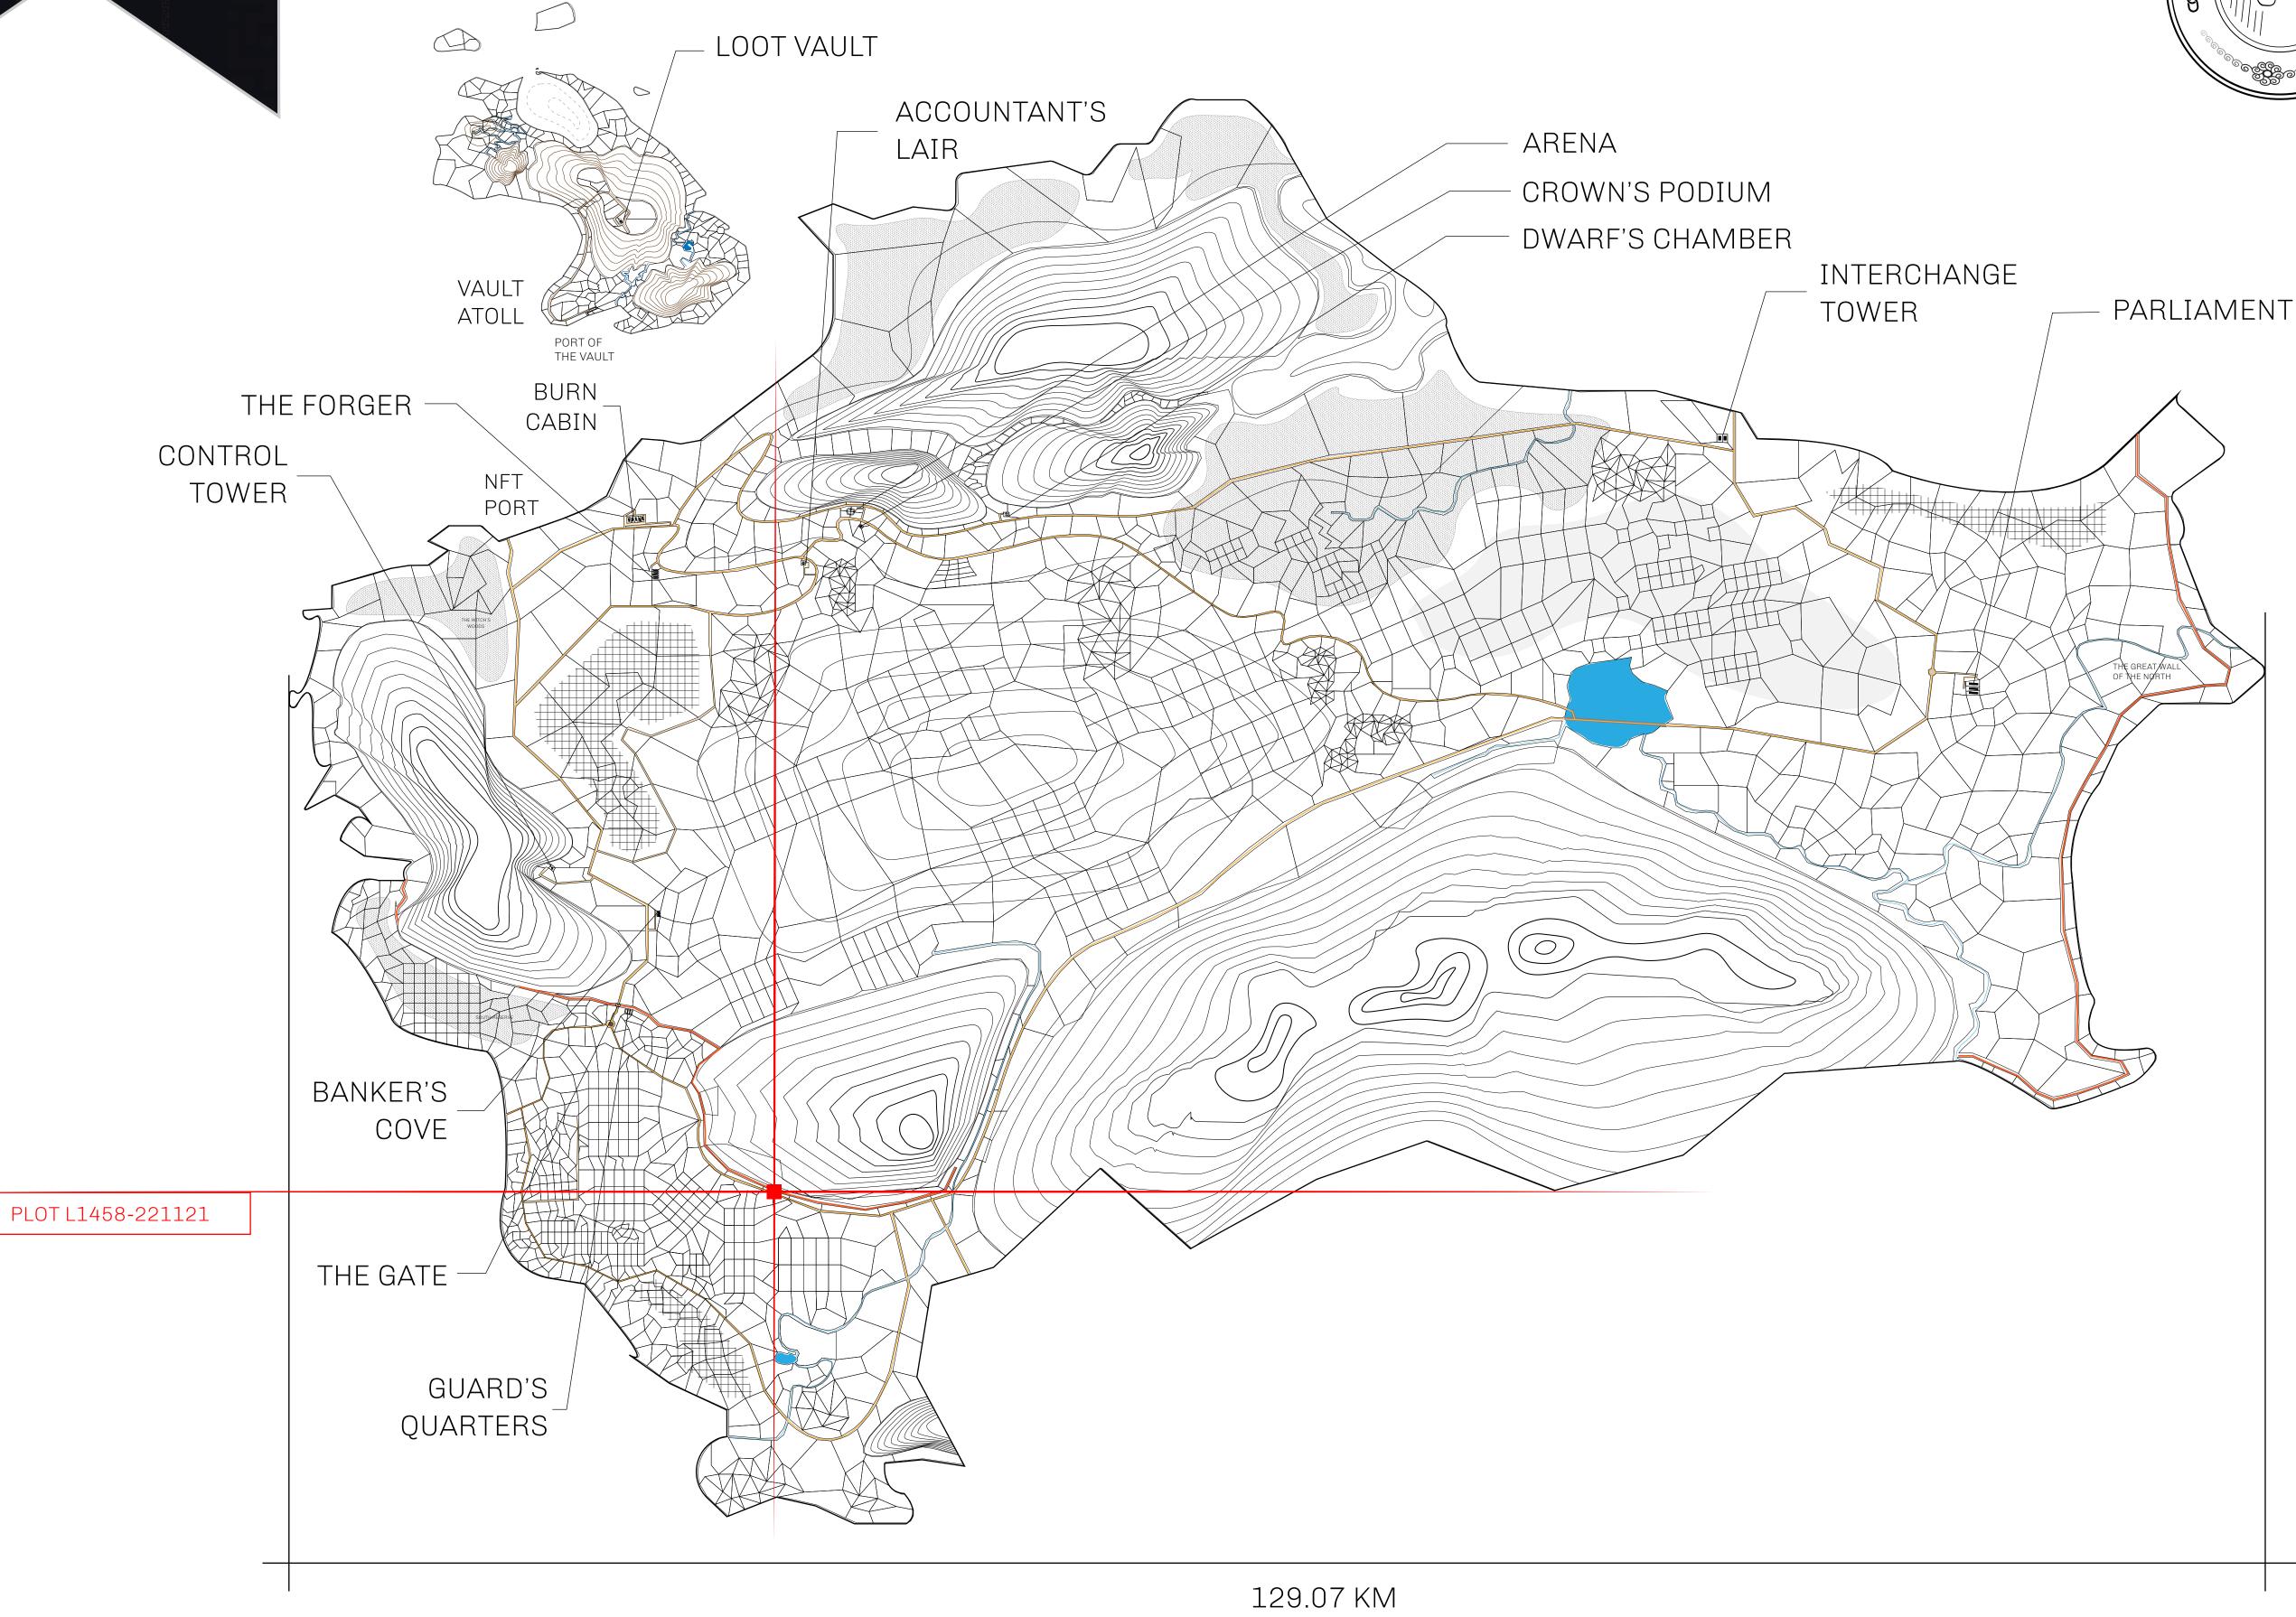

## **GEOGRAPHY**

COASTLINE 462.64 KM (287.47 MILES)

BORDERS OCEAN, ROYAUME DE SATOSHI, X BY SL & TERRITORIO LTT ST

HIGHEST POINT MOUNT ARES +8120 M

LOWEST POINT NFT PORT 0 M

PLOTS 2284 SCALE 1:50000

## H.M. LNFT Land Registry

L1458-221121

TITLE NUMBER

ADMINISTRATIVE AREA

THE GREAT EMPIRE

ISSUED 22 November 2021

SCALE **1/50000** 

OWNER ENTITLEMENT