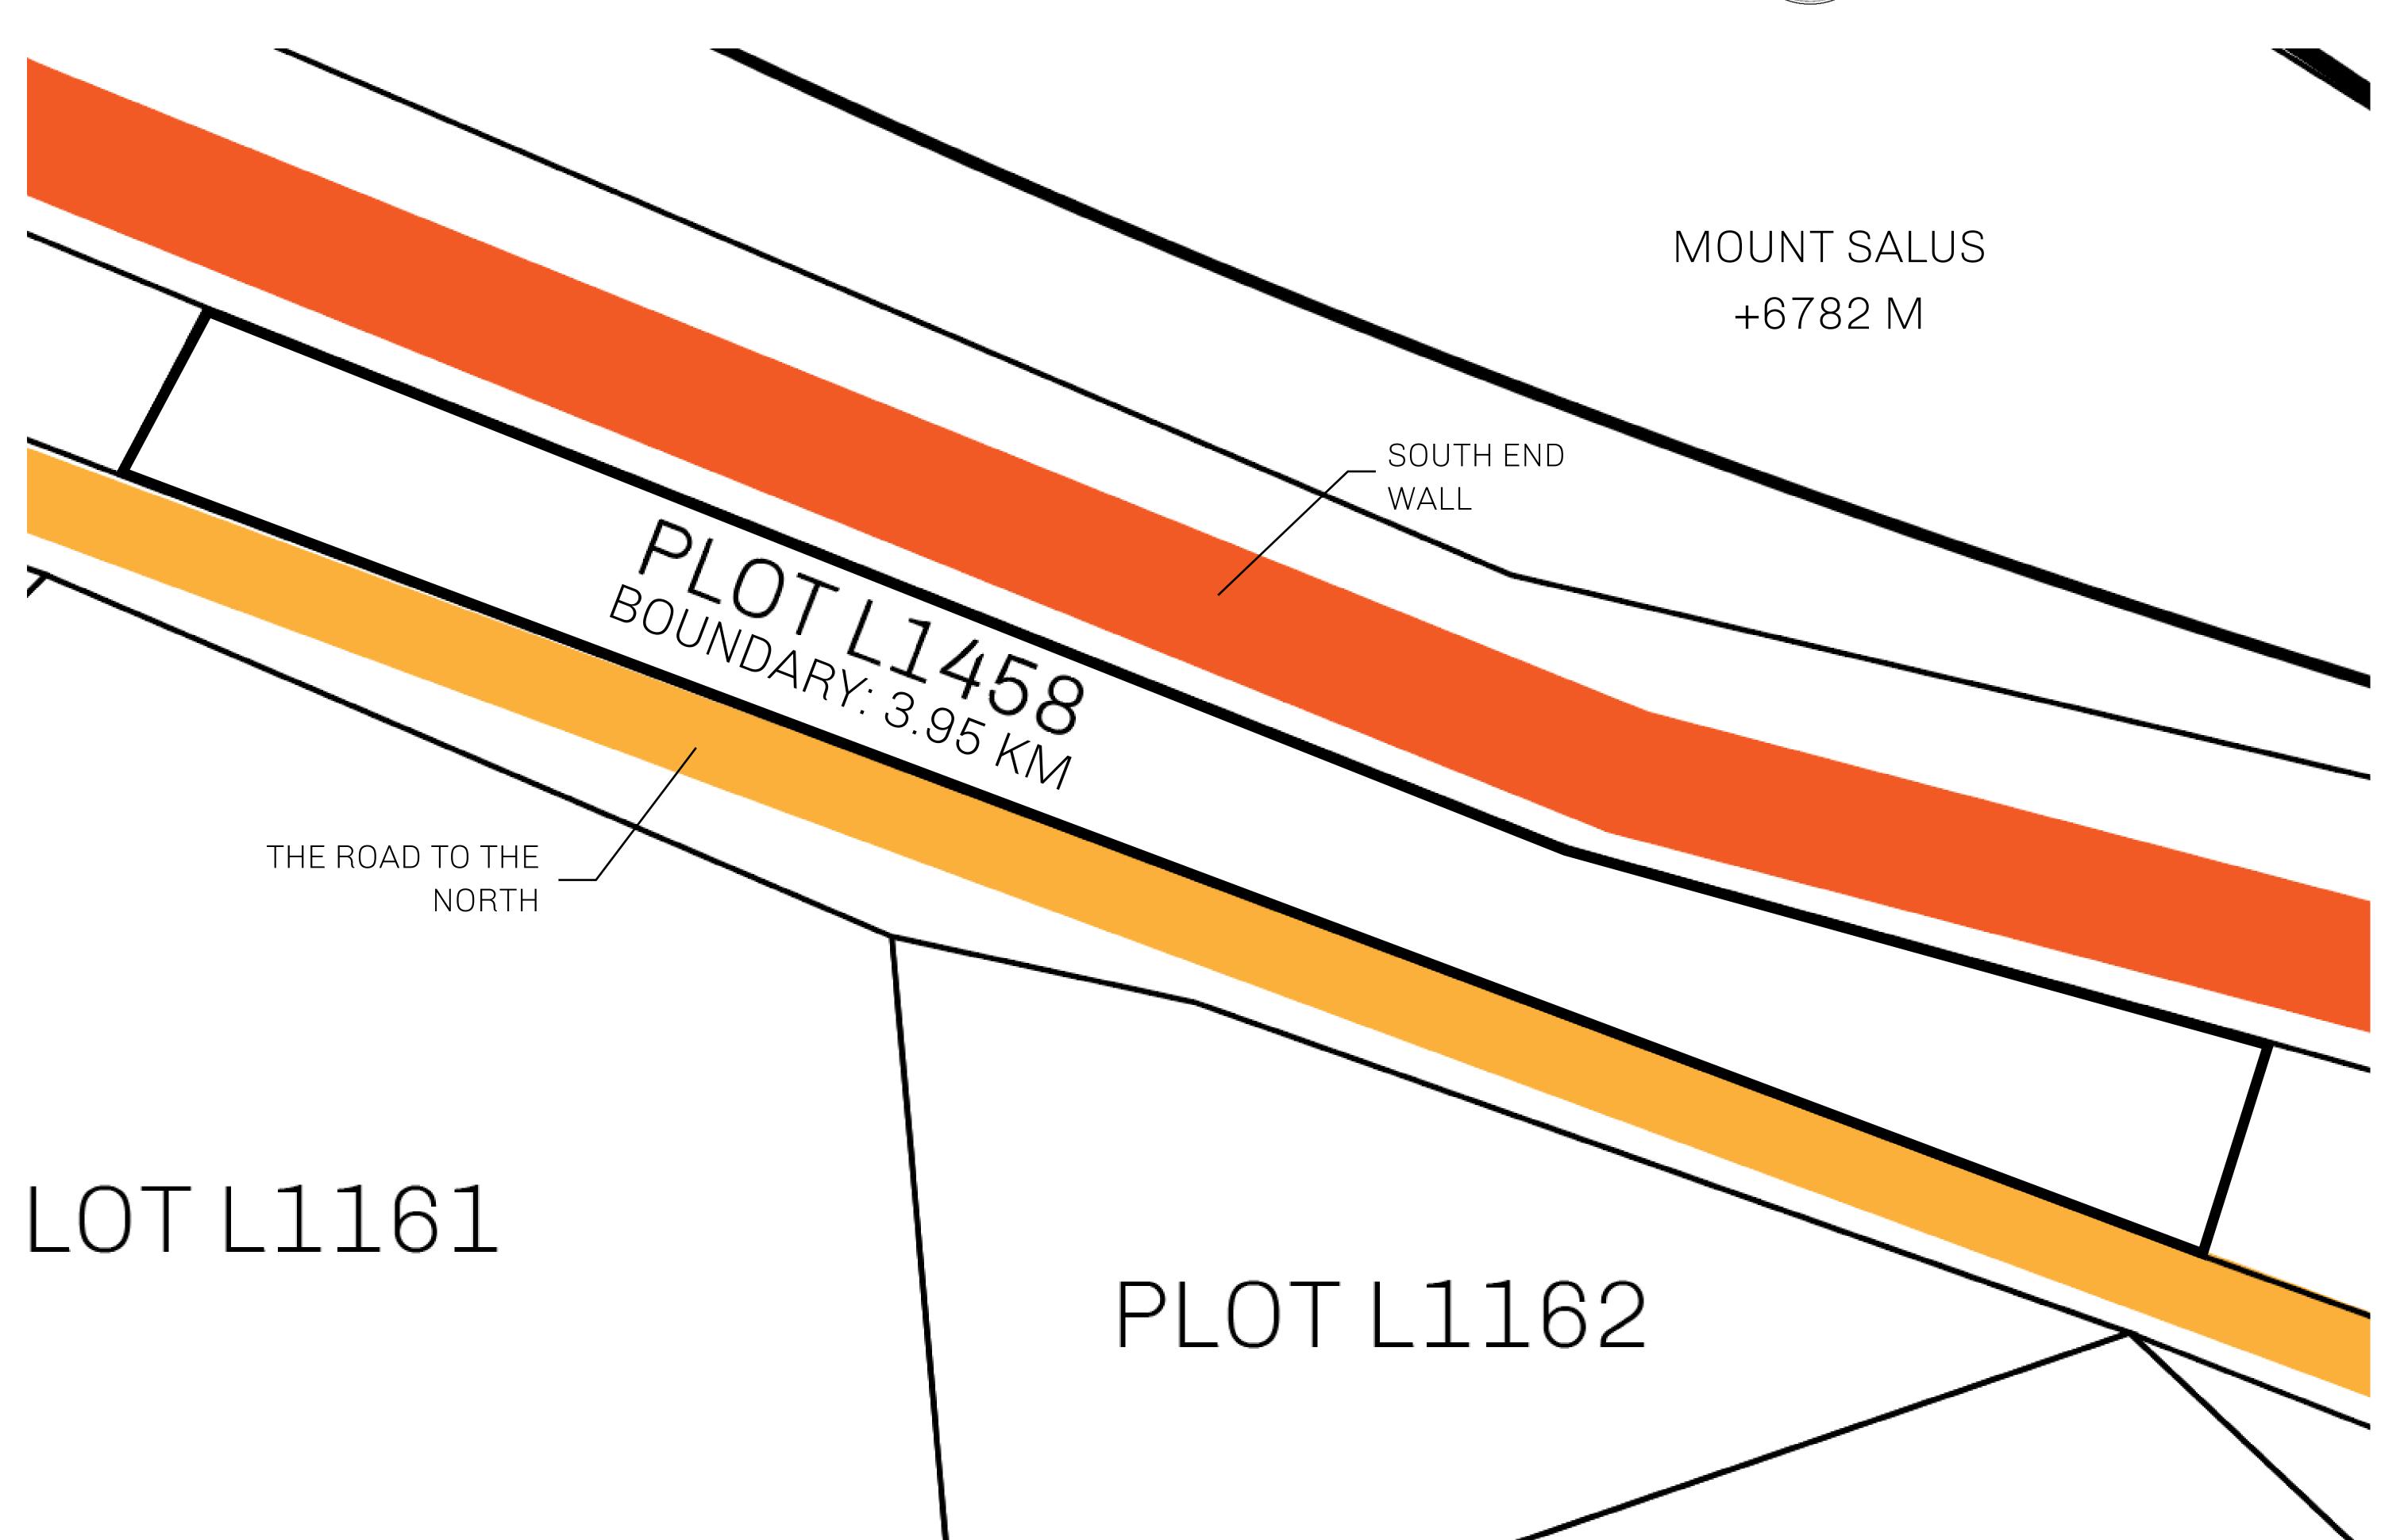

## H.M. LNFT Land Registry

L1458-221121

TITLE NUMBER

ADMINISTRATIVE AREA

THE GREAT EMPIRE

ISSUED 22 November 2021

SCALE **1/50000** 

OWNER ENTITLEMENT