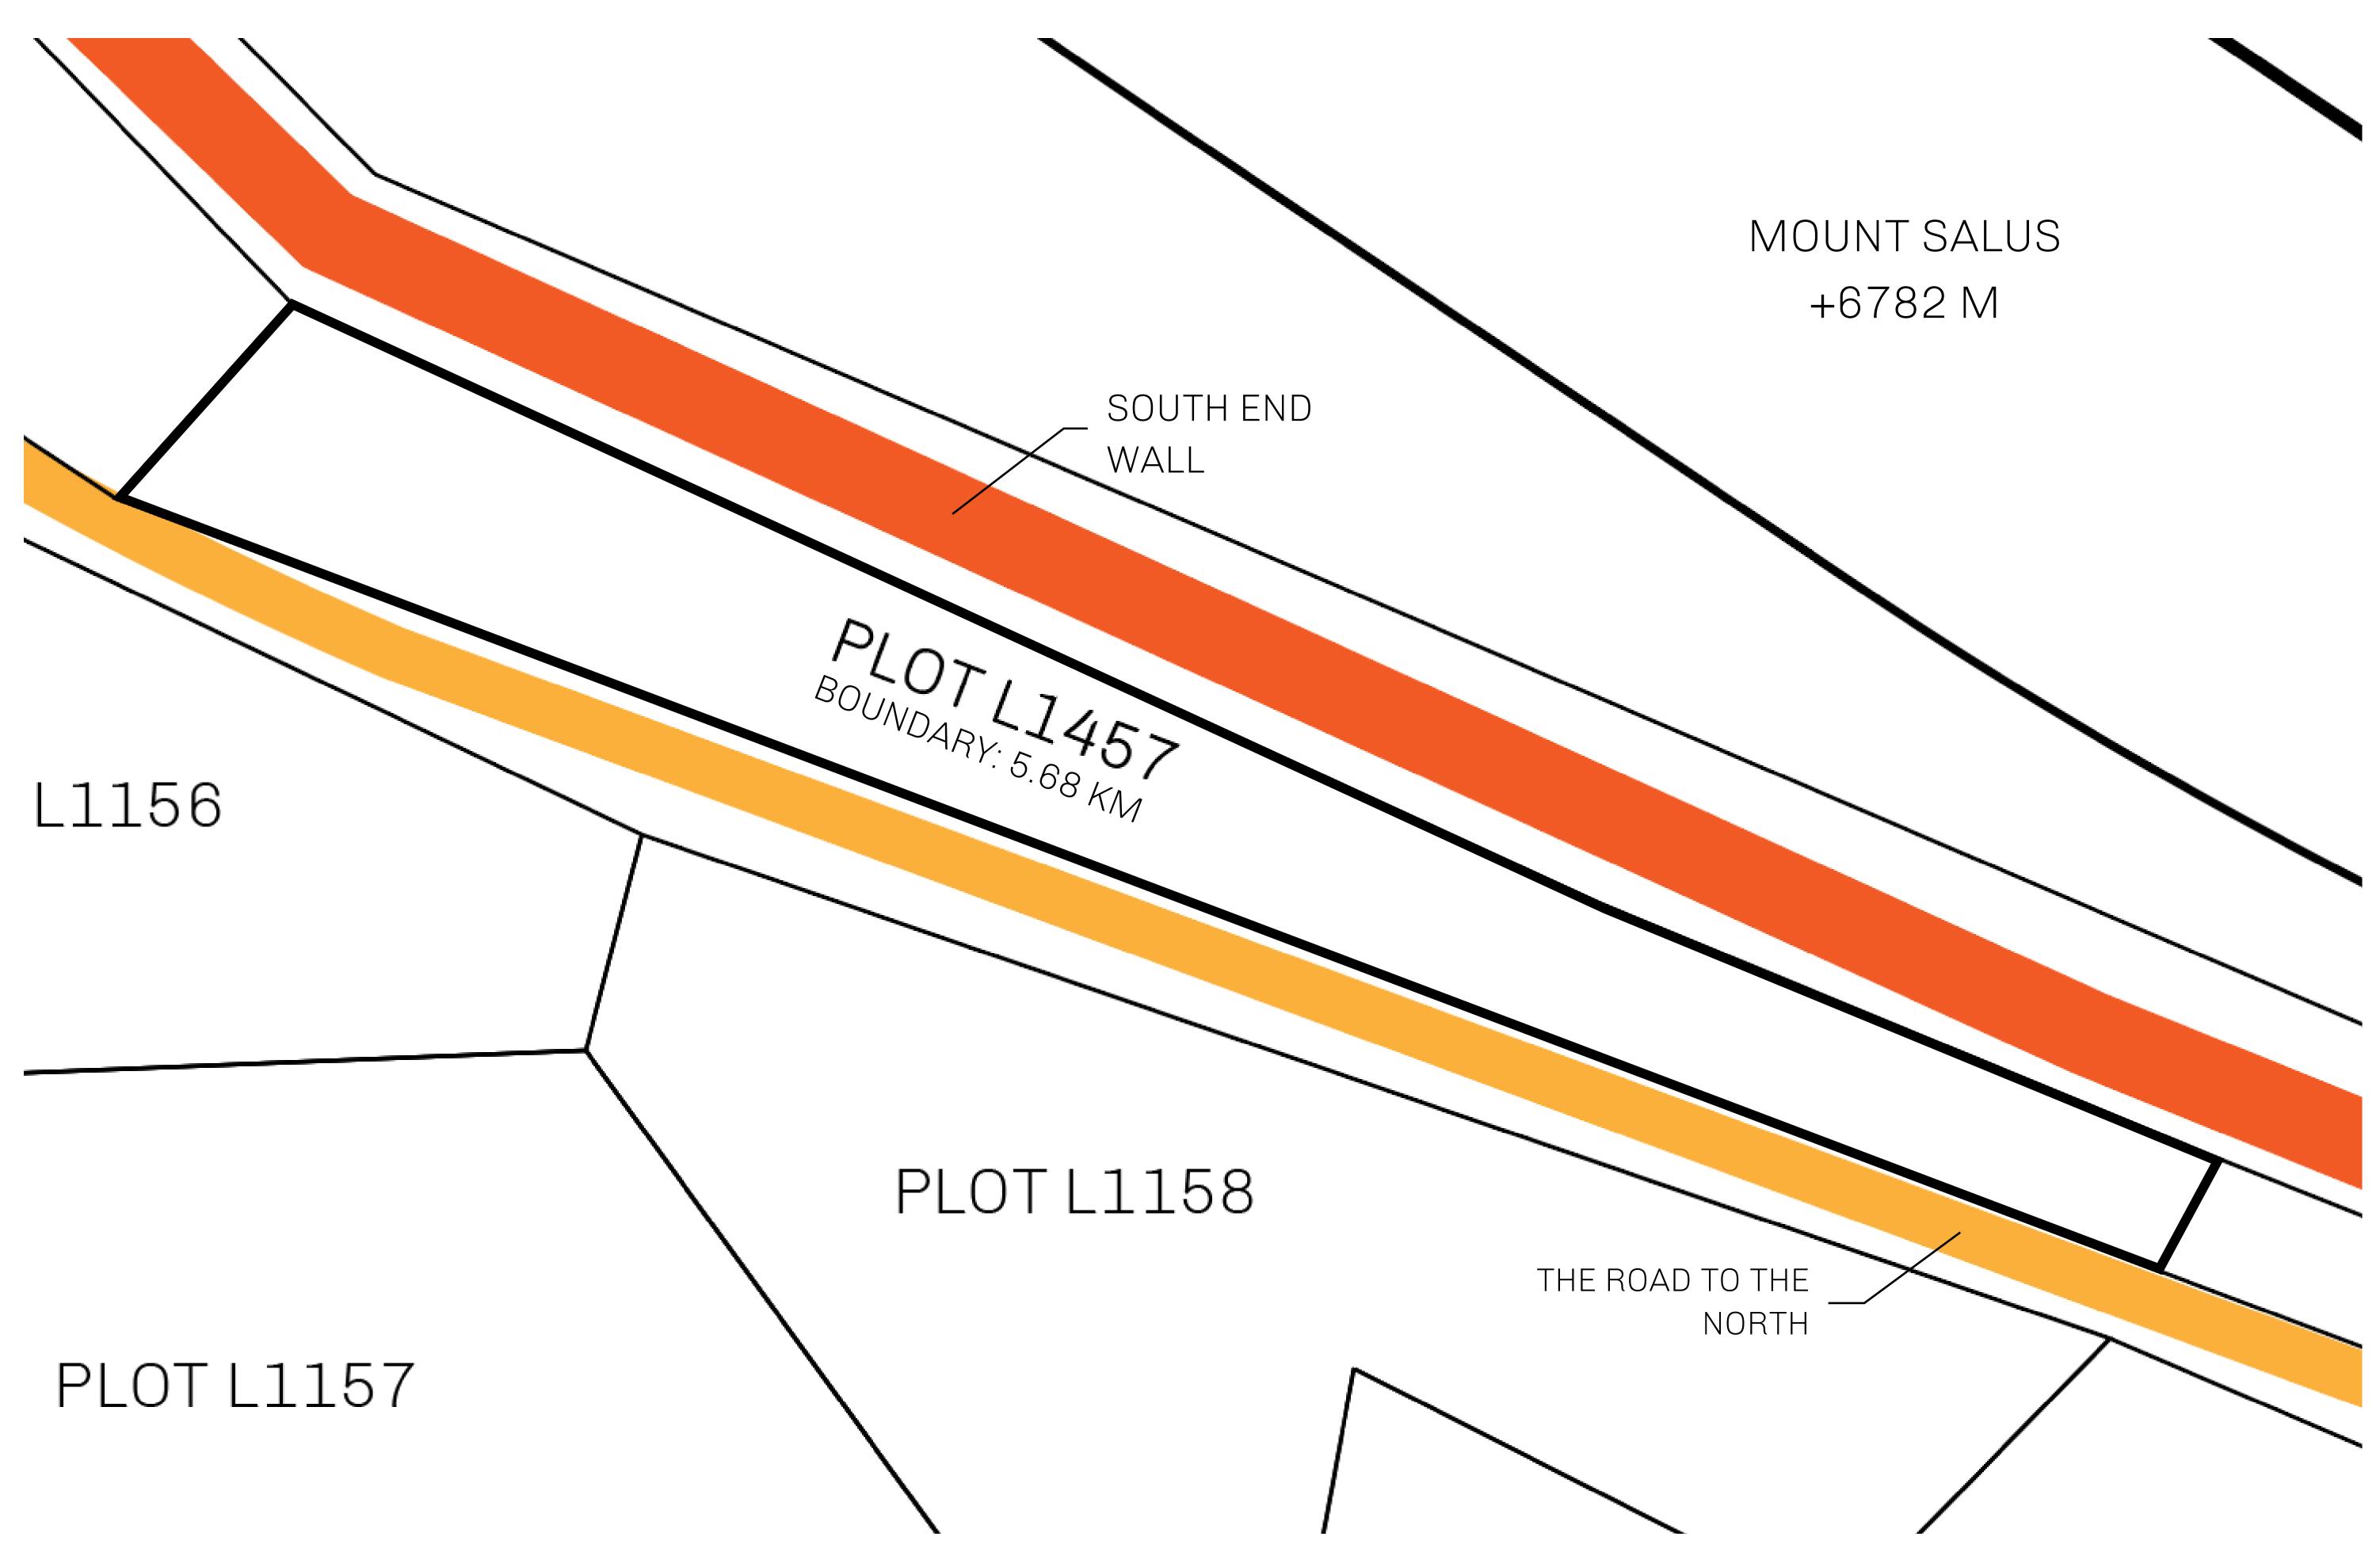

## **GEOGRAPHY**

COASTLINE 462.64 KM (287.47 MILES)

BORDERS OCEAN, ROYAUME DE SATOSHI, X BY SL & TERRITORIO LTT ST

HIGHEST POINT MOUNT ARES +8120 M

LOWEST POINT NFT PORT 0 M

PLOTS 2284 SCALE 1:50000

## H.M. LNFT Land Registry

TITLE NUMBER

L1457-221121

ADMINISTRATIVE AREA

THE GREAT EMPIRE

ISSUED 22 November 2021

SCALE 1/50000

OWNER ENTITLEMENT

Type W-GE: Share of 0.3% of all BUN sales based on number of NFT Stories minted

(rewarded in Credits); Mint 4 NFT Stories