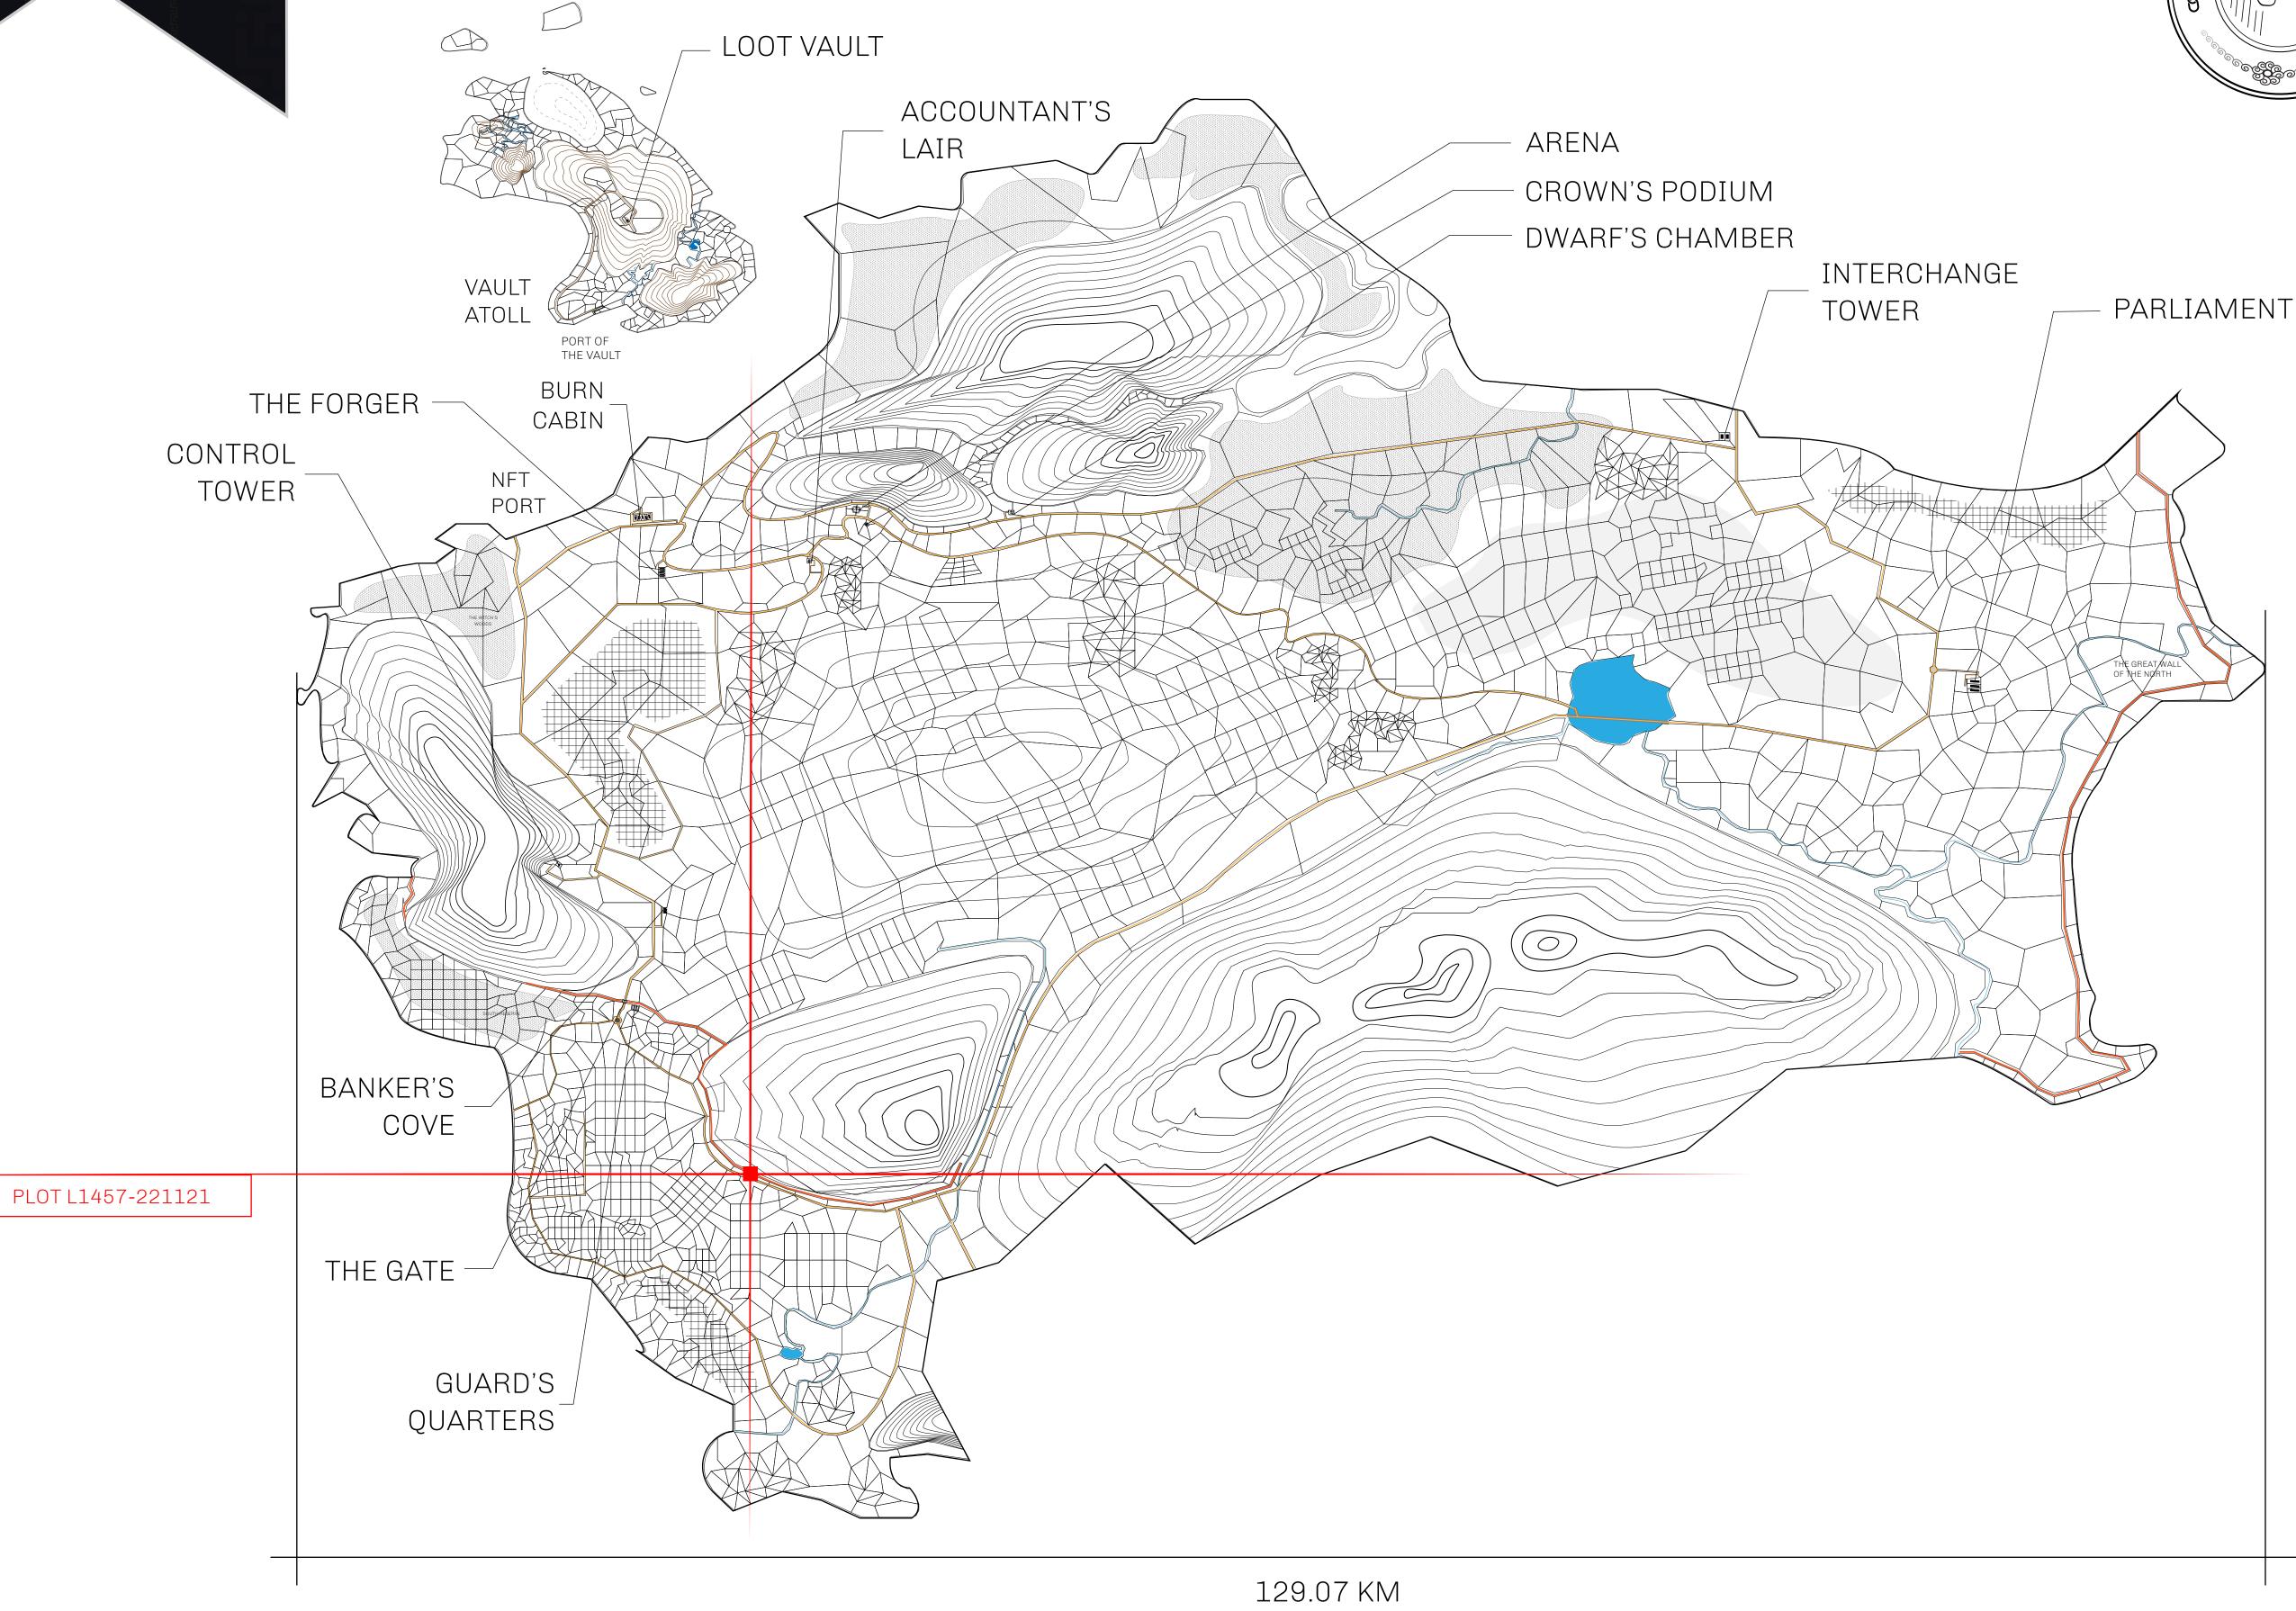

## **GEOGRAPHY**

COASTLINE 462.64 KM (287.47 MILES)

BORDERS OCEAN, ROYAUME DE SATOSHI, X BY SL & TERRITORIO LTT ST

HIGHEST POINT MOUNT ARES +8120 M

LOWEST POINT NFT PORT 0 M

PLOTS 2284 SCALE 1:50000

## H.M. LNFT Land Registry

TITLE NUMBER

L1457-221121

ADMINISTRATIVE AREA

THE GREAT EMPIRE

ISSUED 22 November 2021

SCALE 1/50000

OWNER ENTITLEMENT