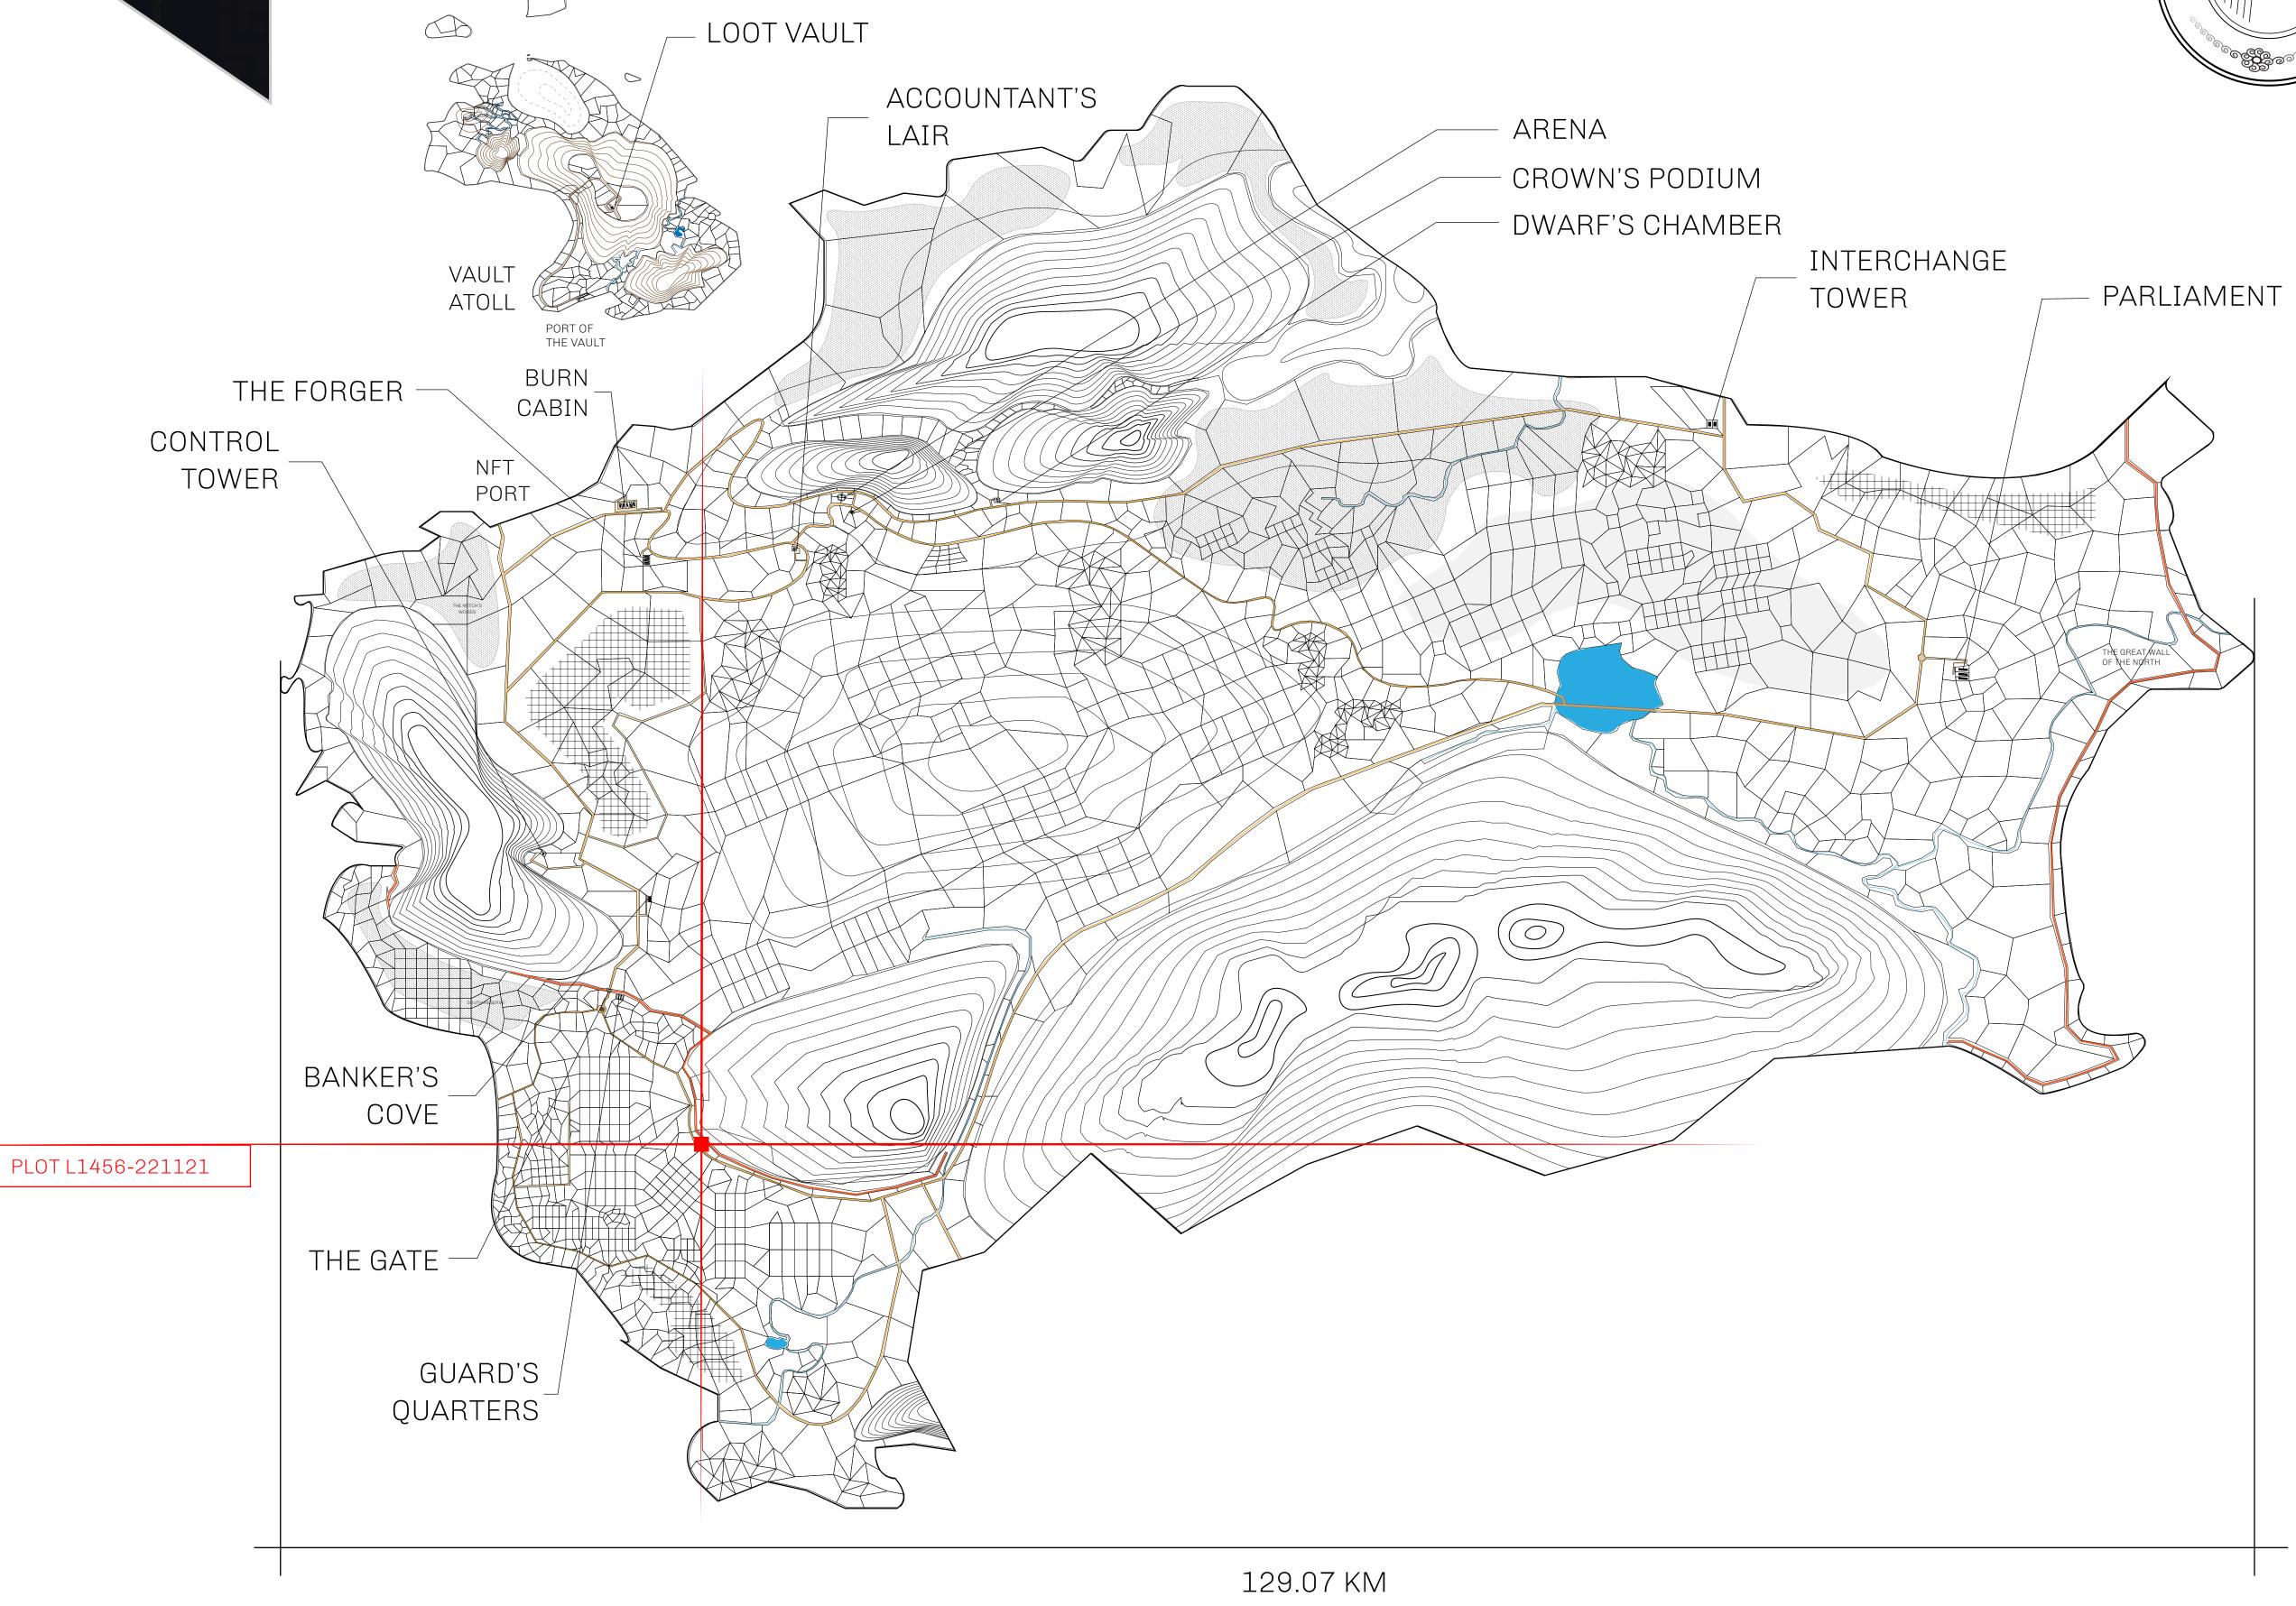

## GEOGRAPHY

COASTLINE 462.64 KM (287.47 MILES)

BORDERS OCEAN, ROYAUME DE SATOSHI, X BY SL & TERRITORIO LTT ST

HIGHEST POINT MOUNT ARES +8120 M

LOWEST POINT NFT PORT 0 M

PLOTS 2284 SCALE 1:50000

## H.M. LNFT Land Registry

TITLE NUMBER

L1456-221121

ADMINISTRATIVE AREA

THE GREAT EMPIRE

ISSUED 22 November 2021

SCALE 1/50000

OWNER ENTITLEMENT