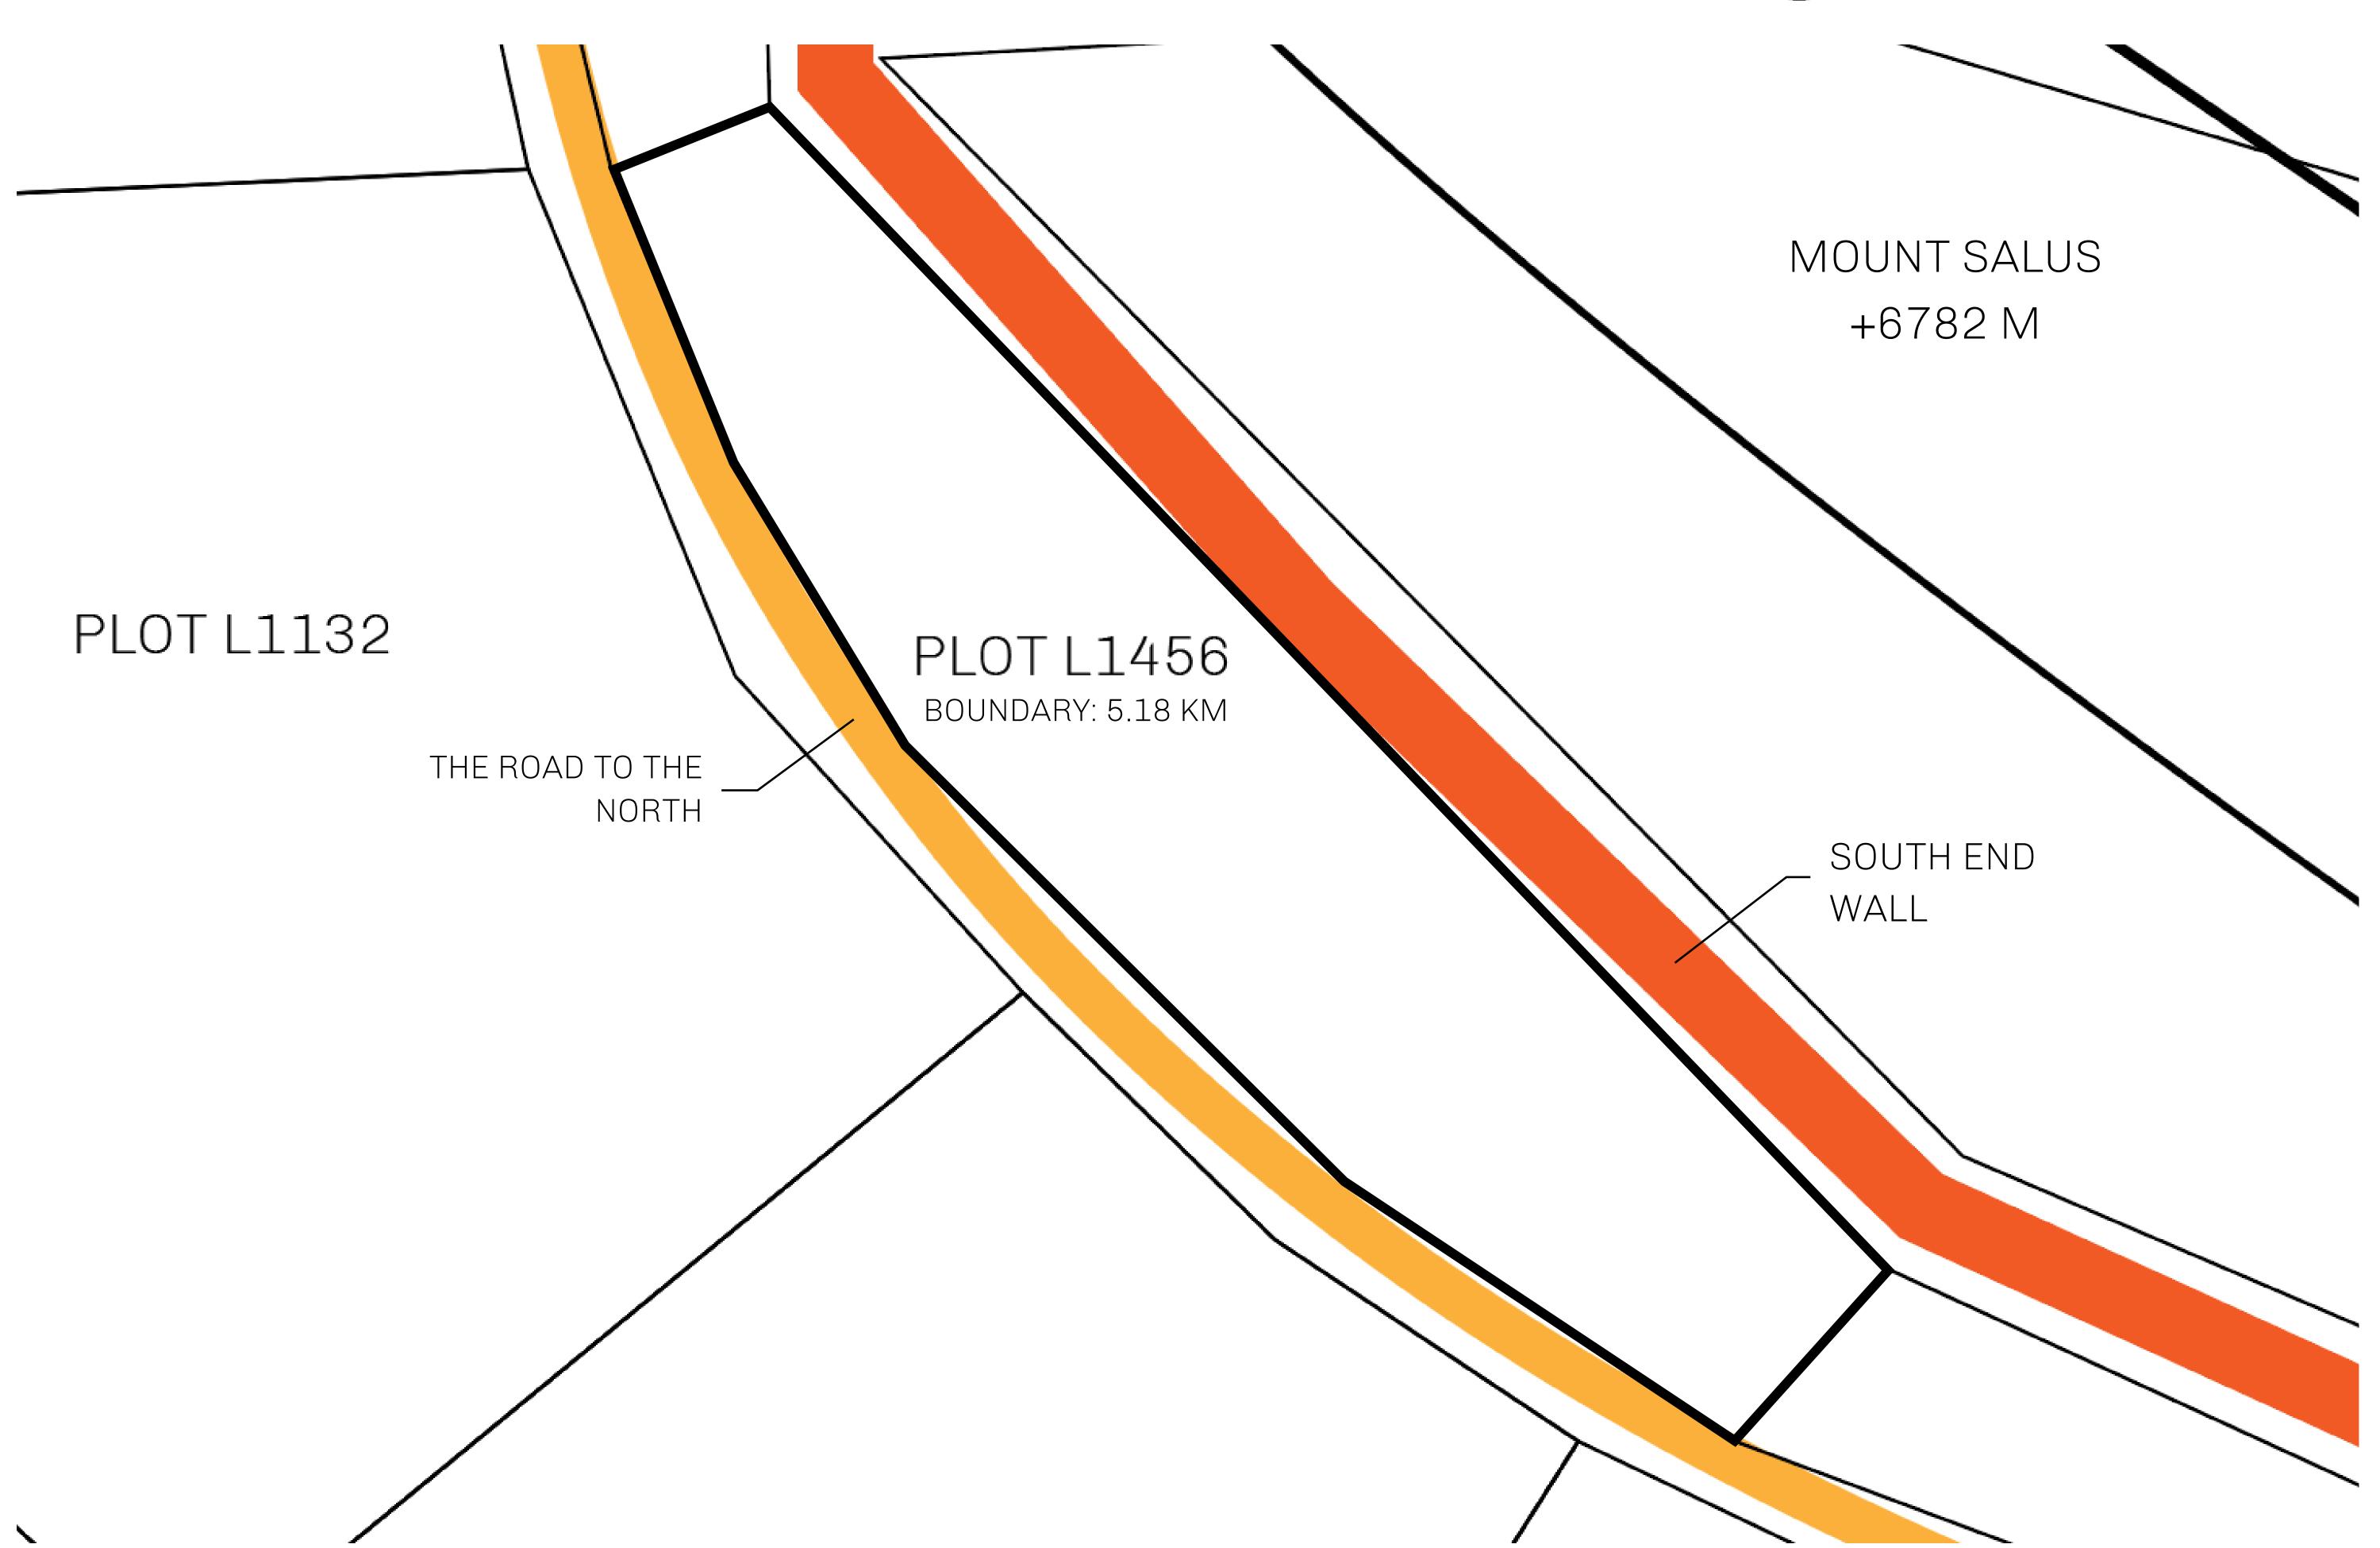

## GEOGRAPHY

COASTLINE 462.64 KM (287.47 MILES)

BORDERS OCEAN, ROYAUME DE SATOSHI, X BY SL & TERRITORIO LTT ST

HIGHEST POINT MOUNT ARES +8120 M

LOWEST POINT NFT PORT 0 M

PLOTS 2284 SCALE 1:50000

## H.M. LNFT Land Registry

TITLE NUMBER

L1456-221121

ADMINISTRATIVE AREA

THE GREAT EMPIRE

ISSUED 22 November 2021

SCALE 1/50000

OWNER ENTITLEMENT

Type W-GE: Share of 0.3% of all BUN sales based on number of NFT Stories minted

(rewarded in Credits); Mint 4 NFT Stories