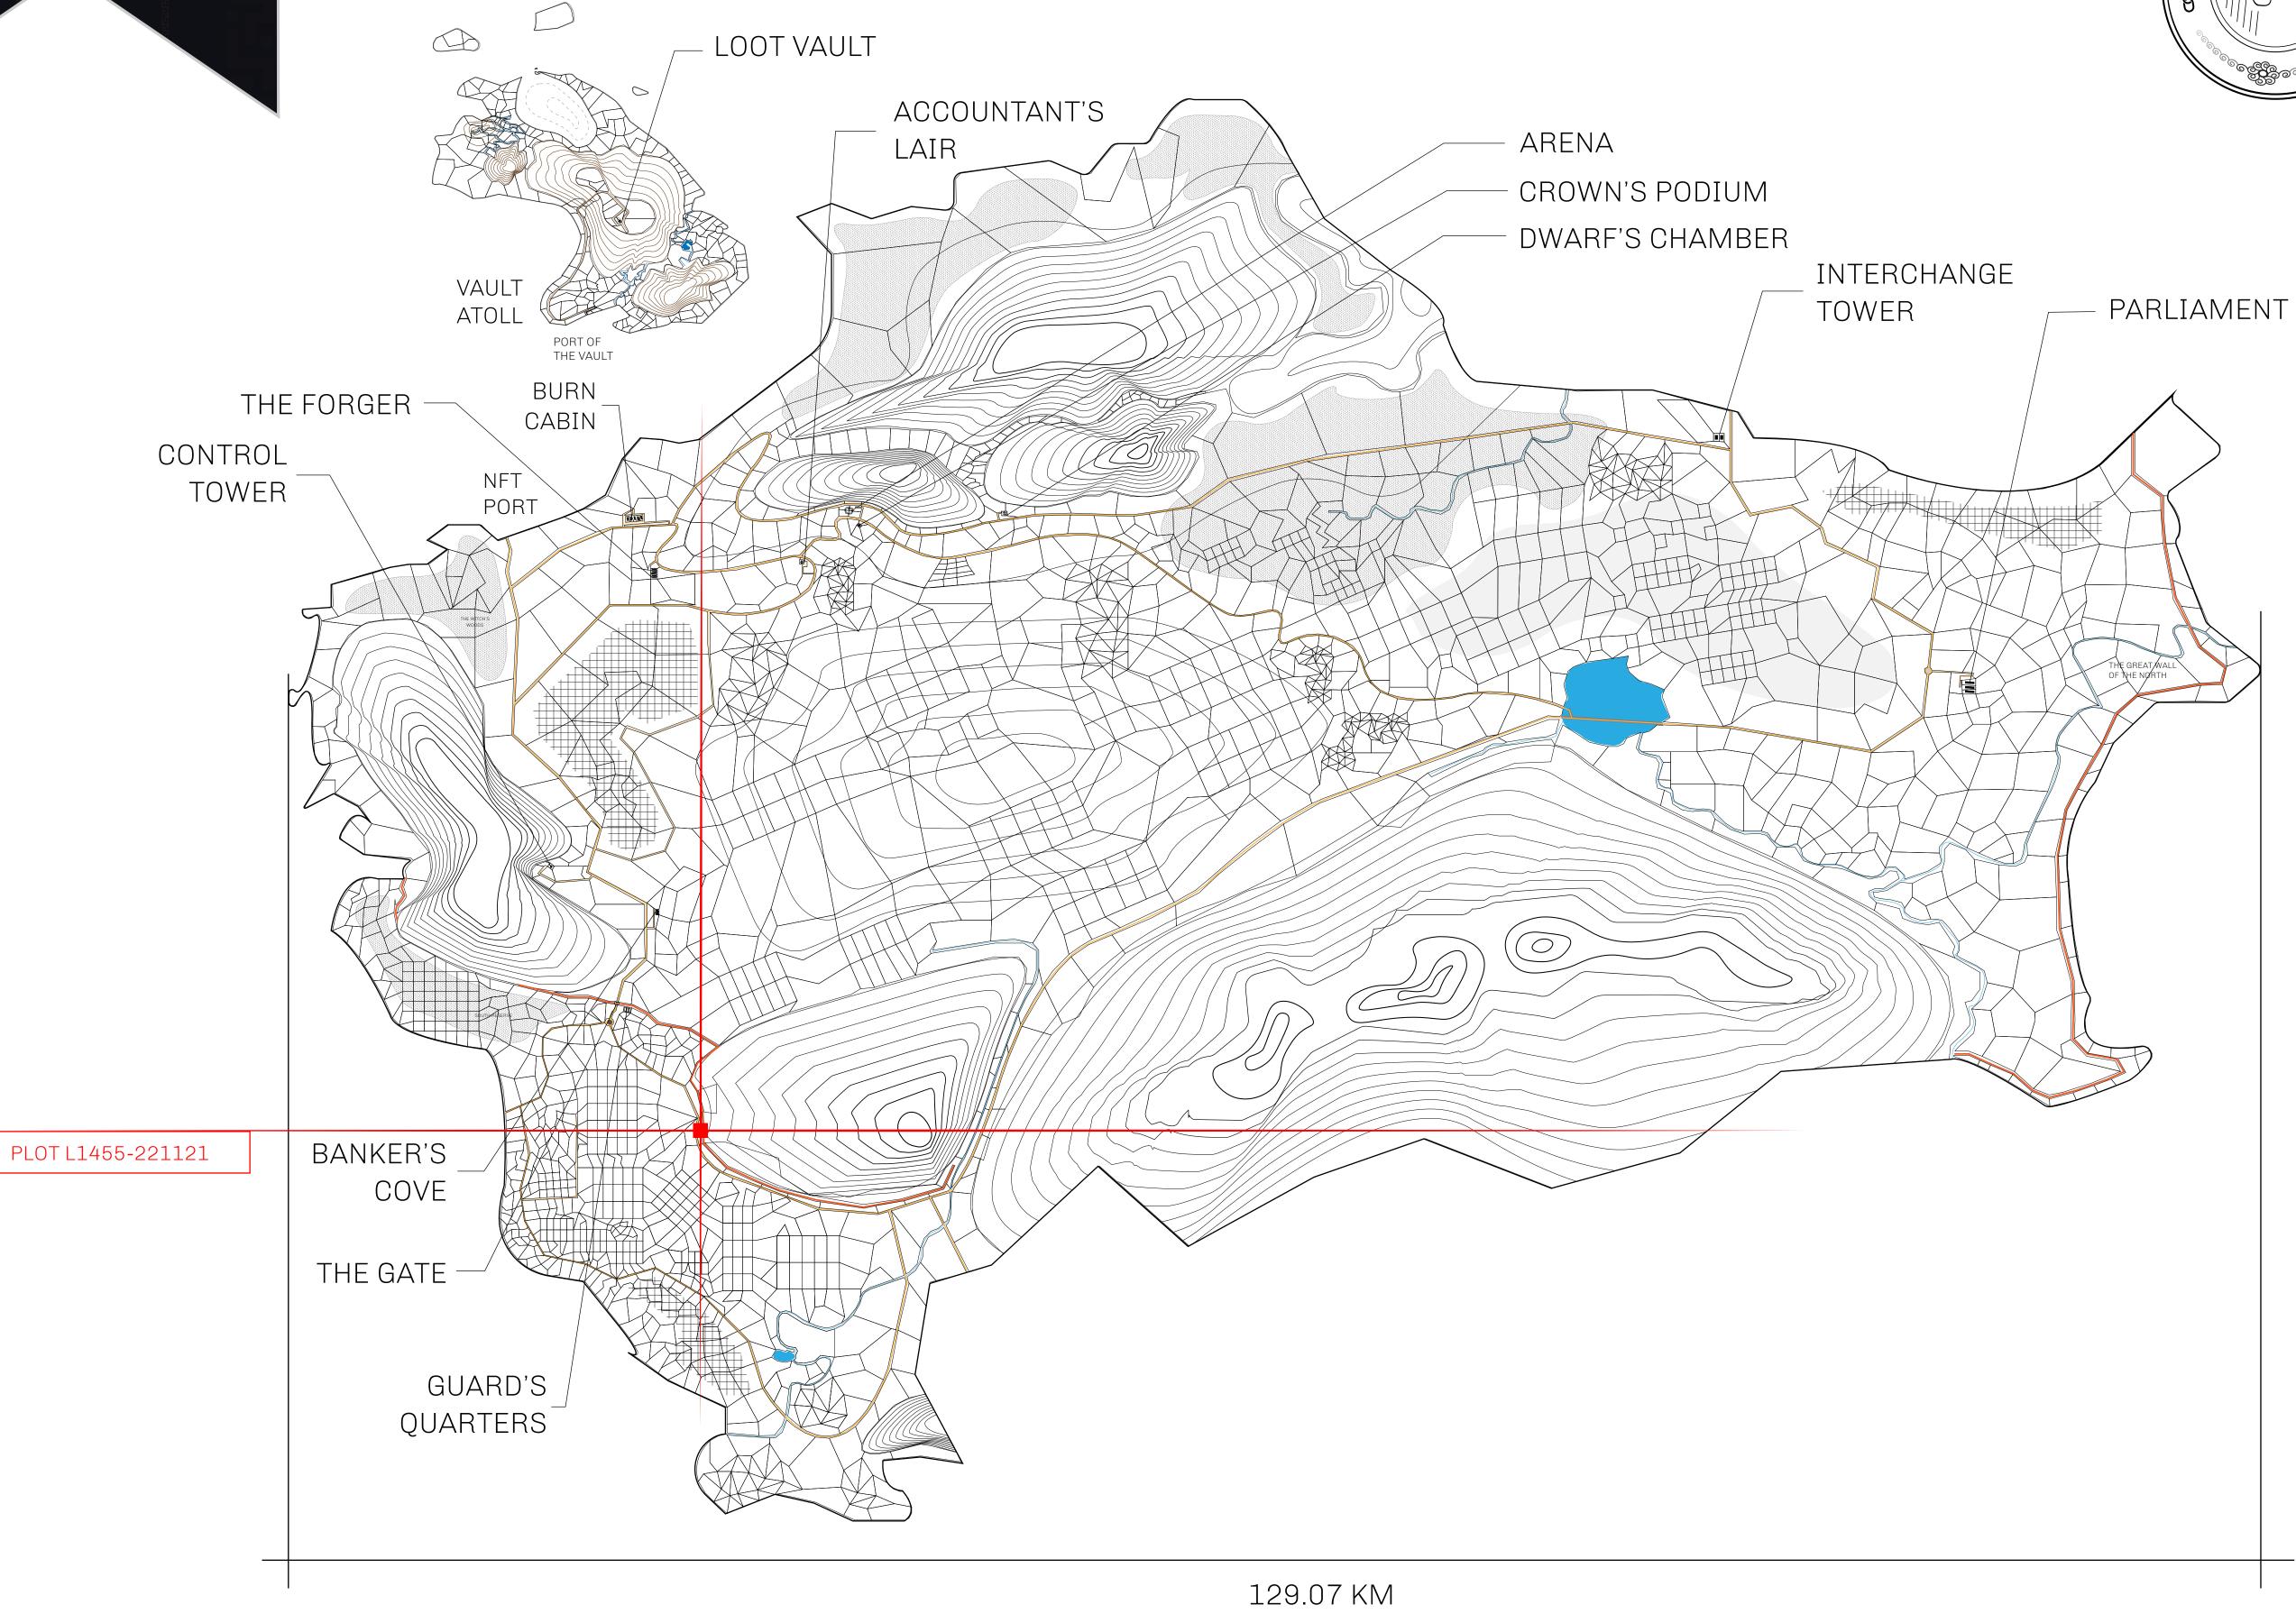

## GEOGRAPHY

COASTLINE 462.64 KM (287.47 MILES)

BORDERS OCEAN, ROYAUME DE SATOSHI, X BY SL & TERRITORIO LTT ST

HIGHEST POINT MOUNT ARES +8120 M

LOWEST POINT NFT PORT 0 M

PLOTS 2284 SCALE 1:50000

| H.M. LNFT Land Registry |                                                      | TITLE NUMBER |                  |             |               |
|-------------------------|------------------------------------------------------|--------------|------------------|-------------|---------------|
|                         |                                                      | L1455-221121 |                  |             |               |
| ADMINISTRATIVE AREA     | THE GREAT EMPIRE                                     | ISSUED       | 22 November 2021 | BJ.         | SCALE 1/50000 |
| OWNER ENTITLEMENT       | Type W-GE: Share of 0.3% (rewarded in Credits); Mint |              |                  | er of NFT S | tories minted |