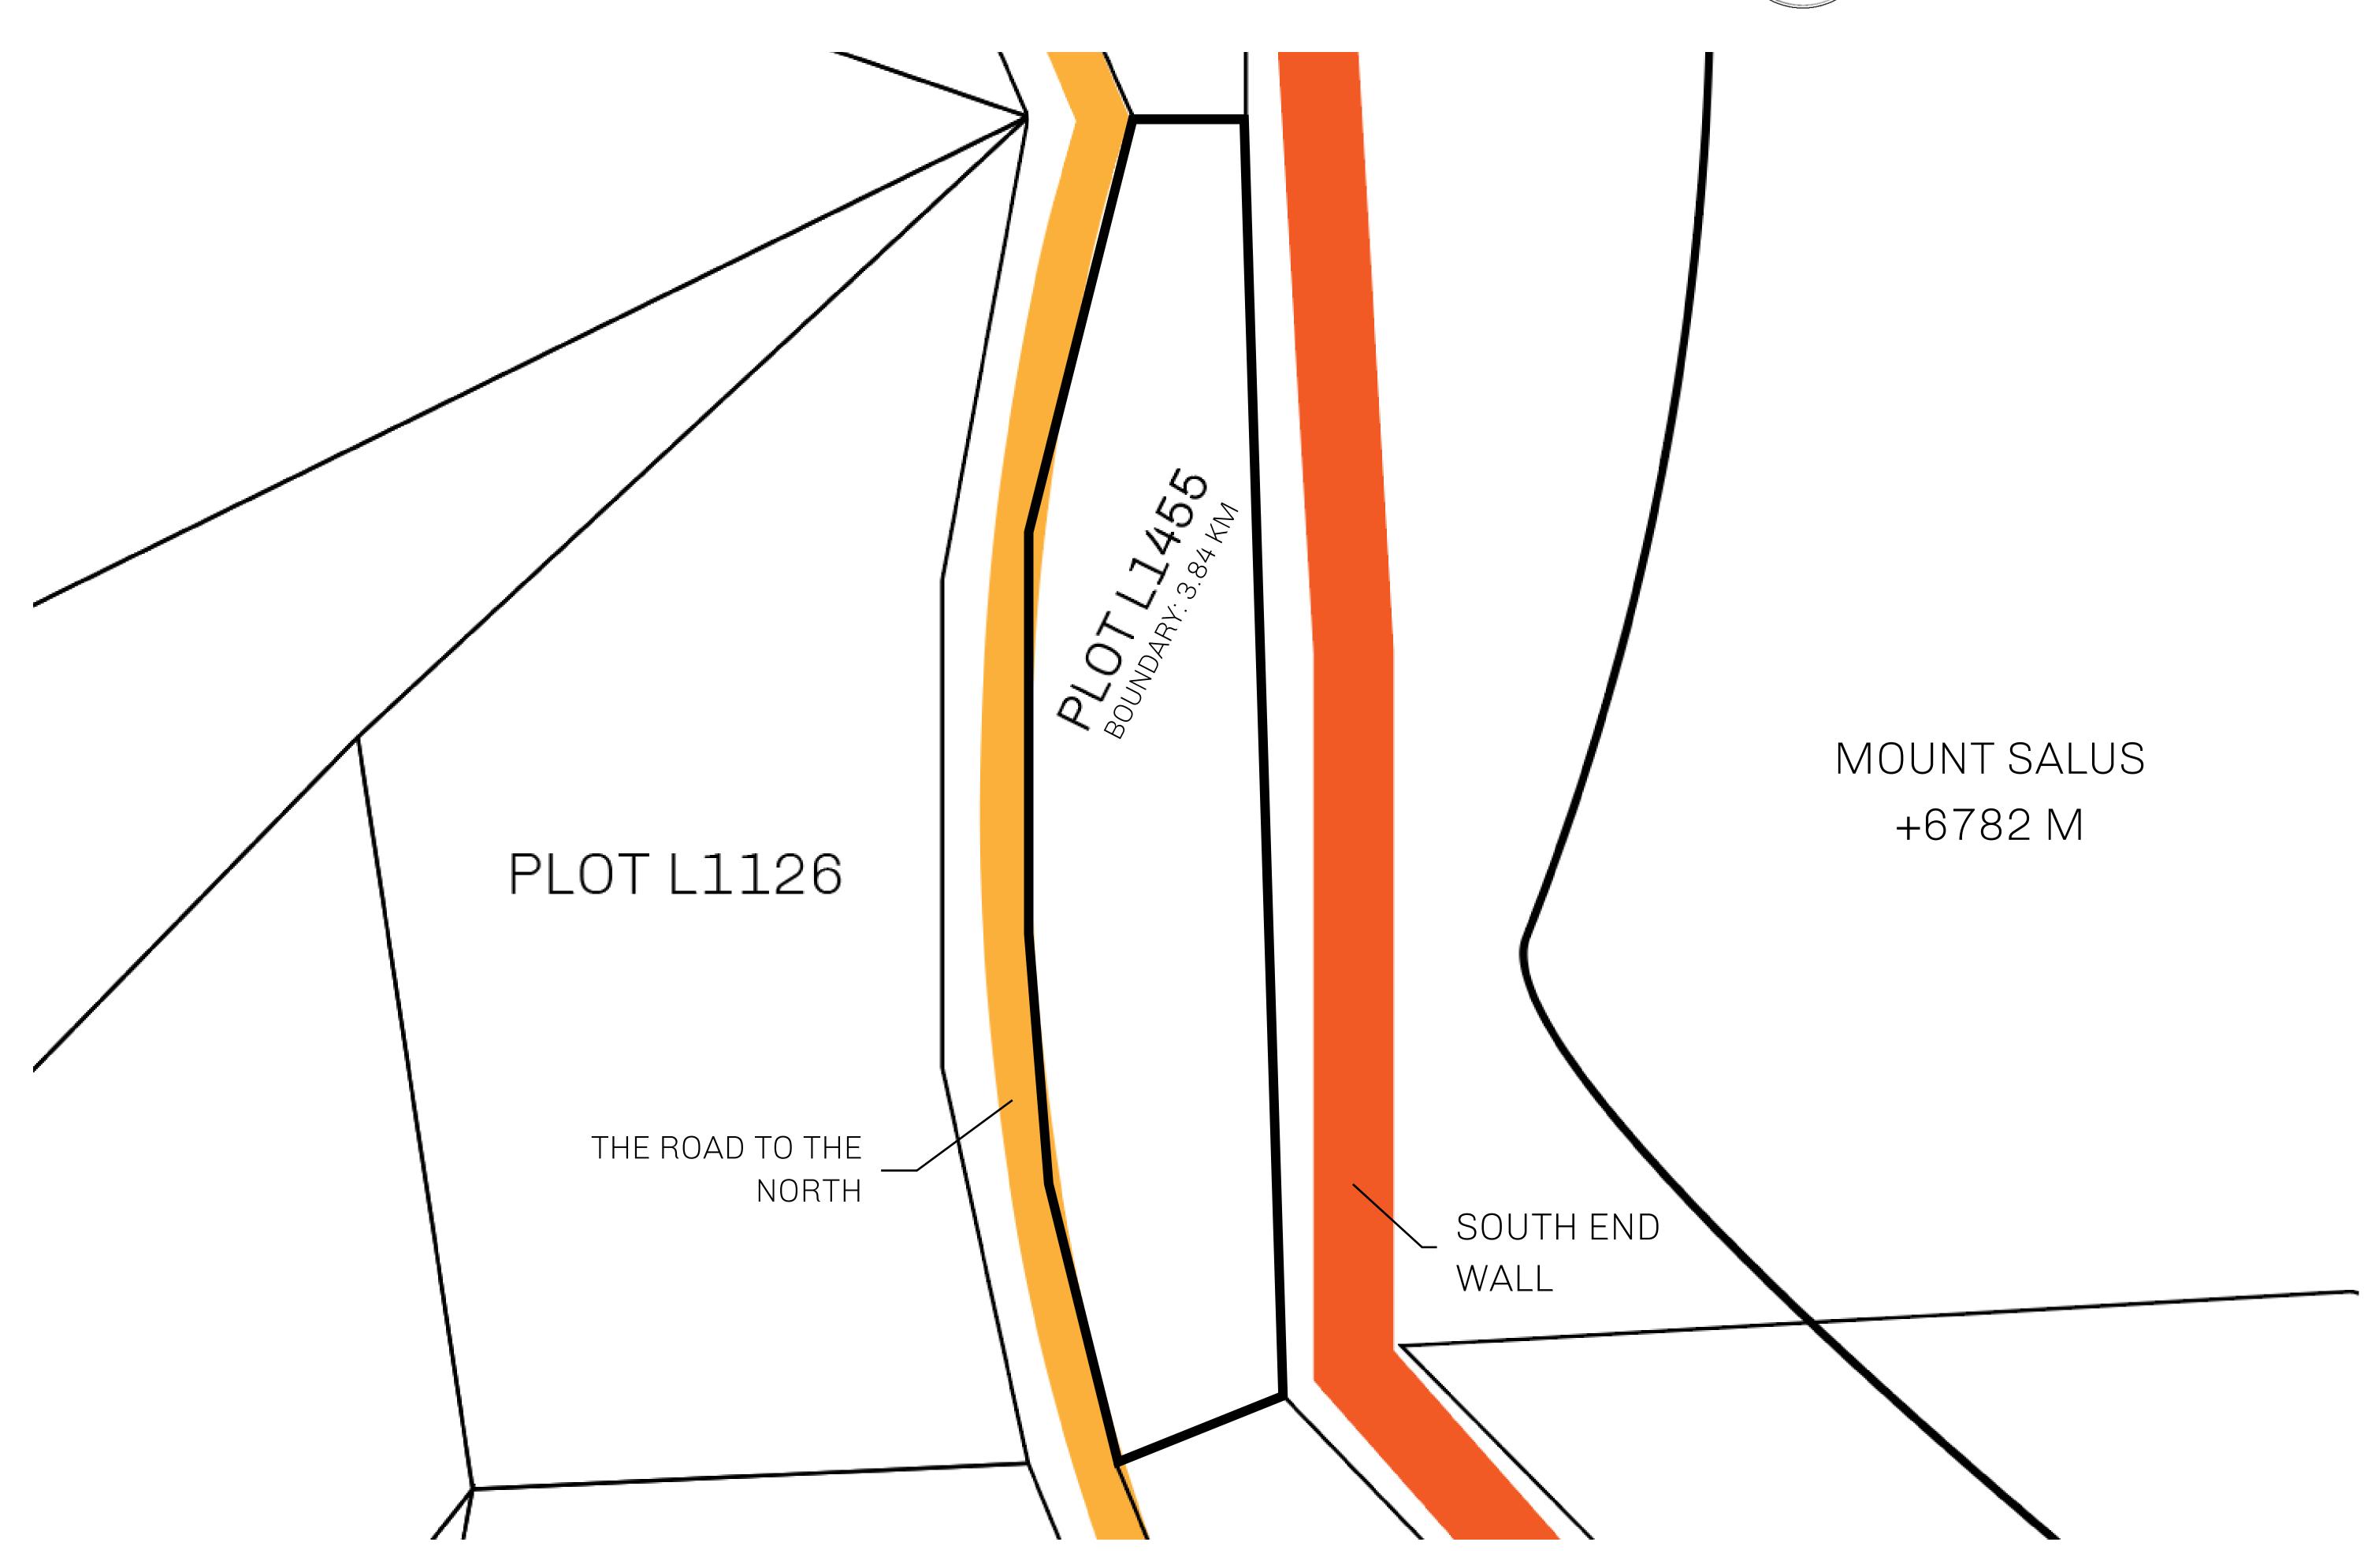

## GEOGRAPHY

COASTLINE 462.64 KM (287.47 MILES)

BORDERS OCEAN, ROYAUME DE SATOSHI, X BY SL & TERRITORIO LTT ST

HIGHEST POINT MOUNT ARES +8120 M

LOWEST POINT NFT PORT 0 M

PLOTS 2284 SCALE 1:50000

| H.M. LNFT Land Registry |                                                      | TITLE NUMBER |                  |             |               |
|-------------------------|------------------------------------------------------|--------------|------------------|-------------|---------------|
|                         |                                                      | L1455-221121 |                  |             |               |
| ADMINISTRATIVE AREA     | THE GREAT EMPIRE                                     | ISSUED       | 22 November 2021 | BJ.         | SCALE 1/50000 |
| OWNER ENTITLEMENT       | Type W-GE: Share of 0.3% (rewarded in Credits); Mint |              |                  | er of NFT S | tories minted |