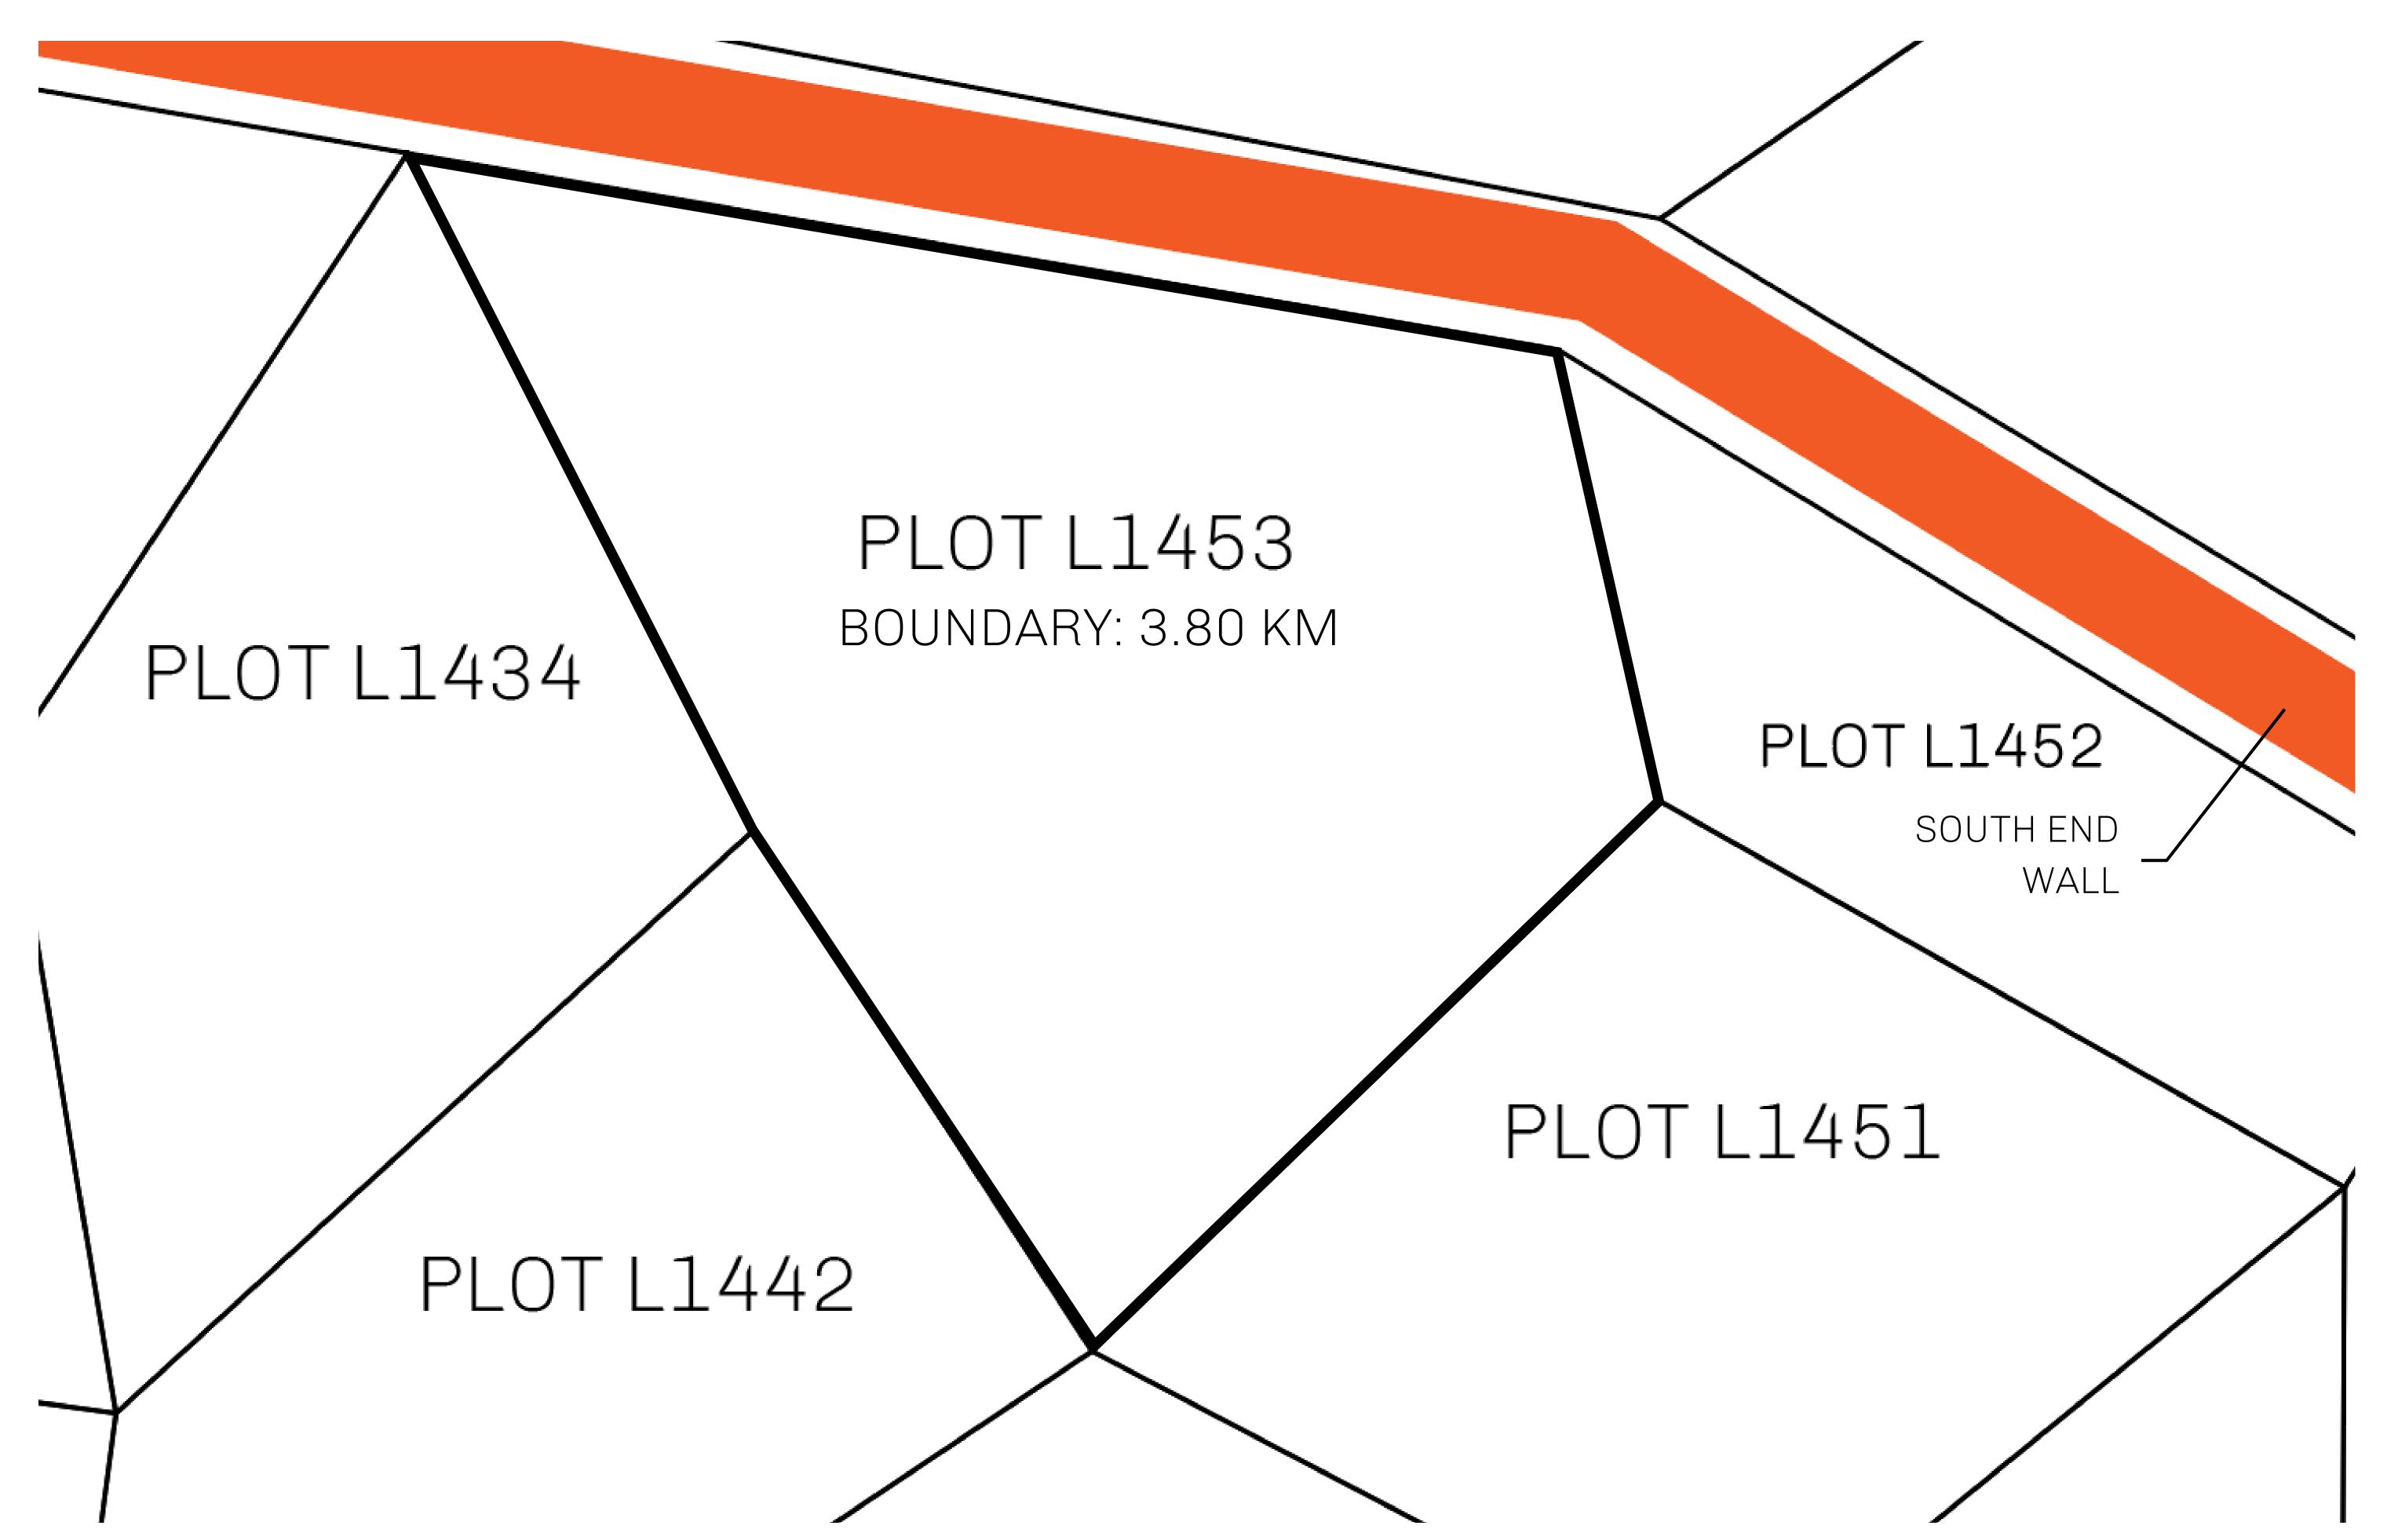

## H.M. LNFT Land Registry

L1453-221121

TITLE NUMBER

ISSUED 22 November 2021

SCALE **1/50000** 

OWNER ENTITLEMENT

ADMINISTRATIVE AREA

Type W-GE: Share of 0.3% of all BUN sales based on number of NFT Stories minted (rewarded in Credits); Mint 4 NFT Stories