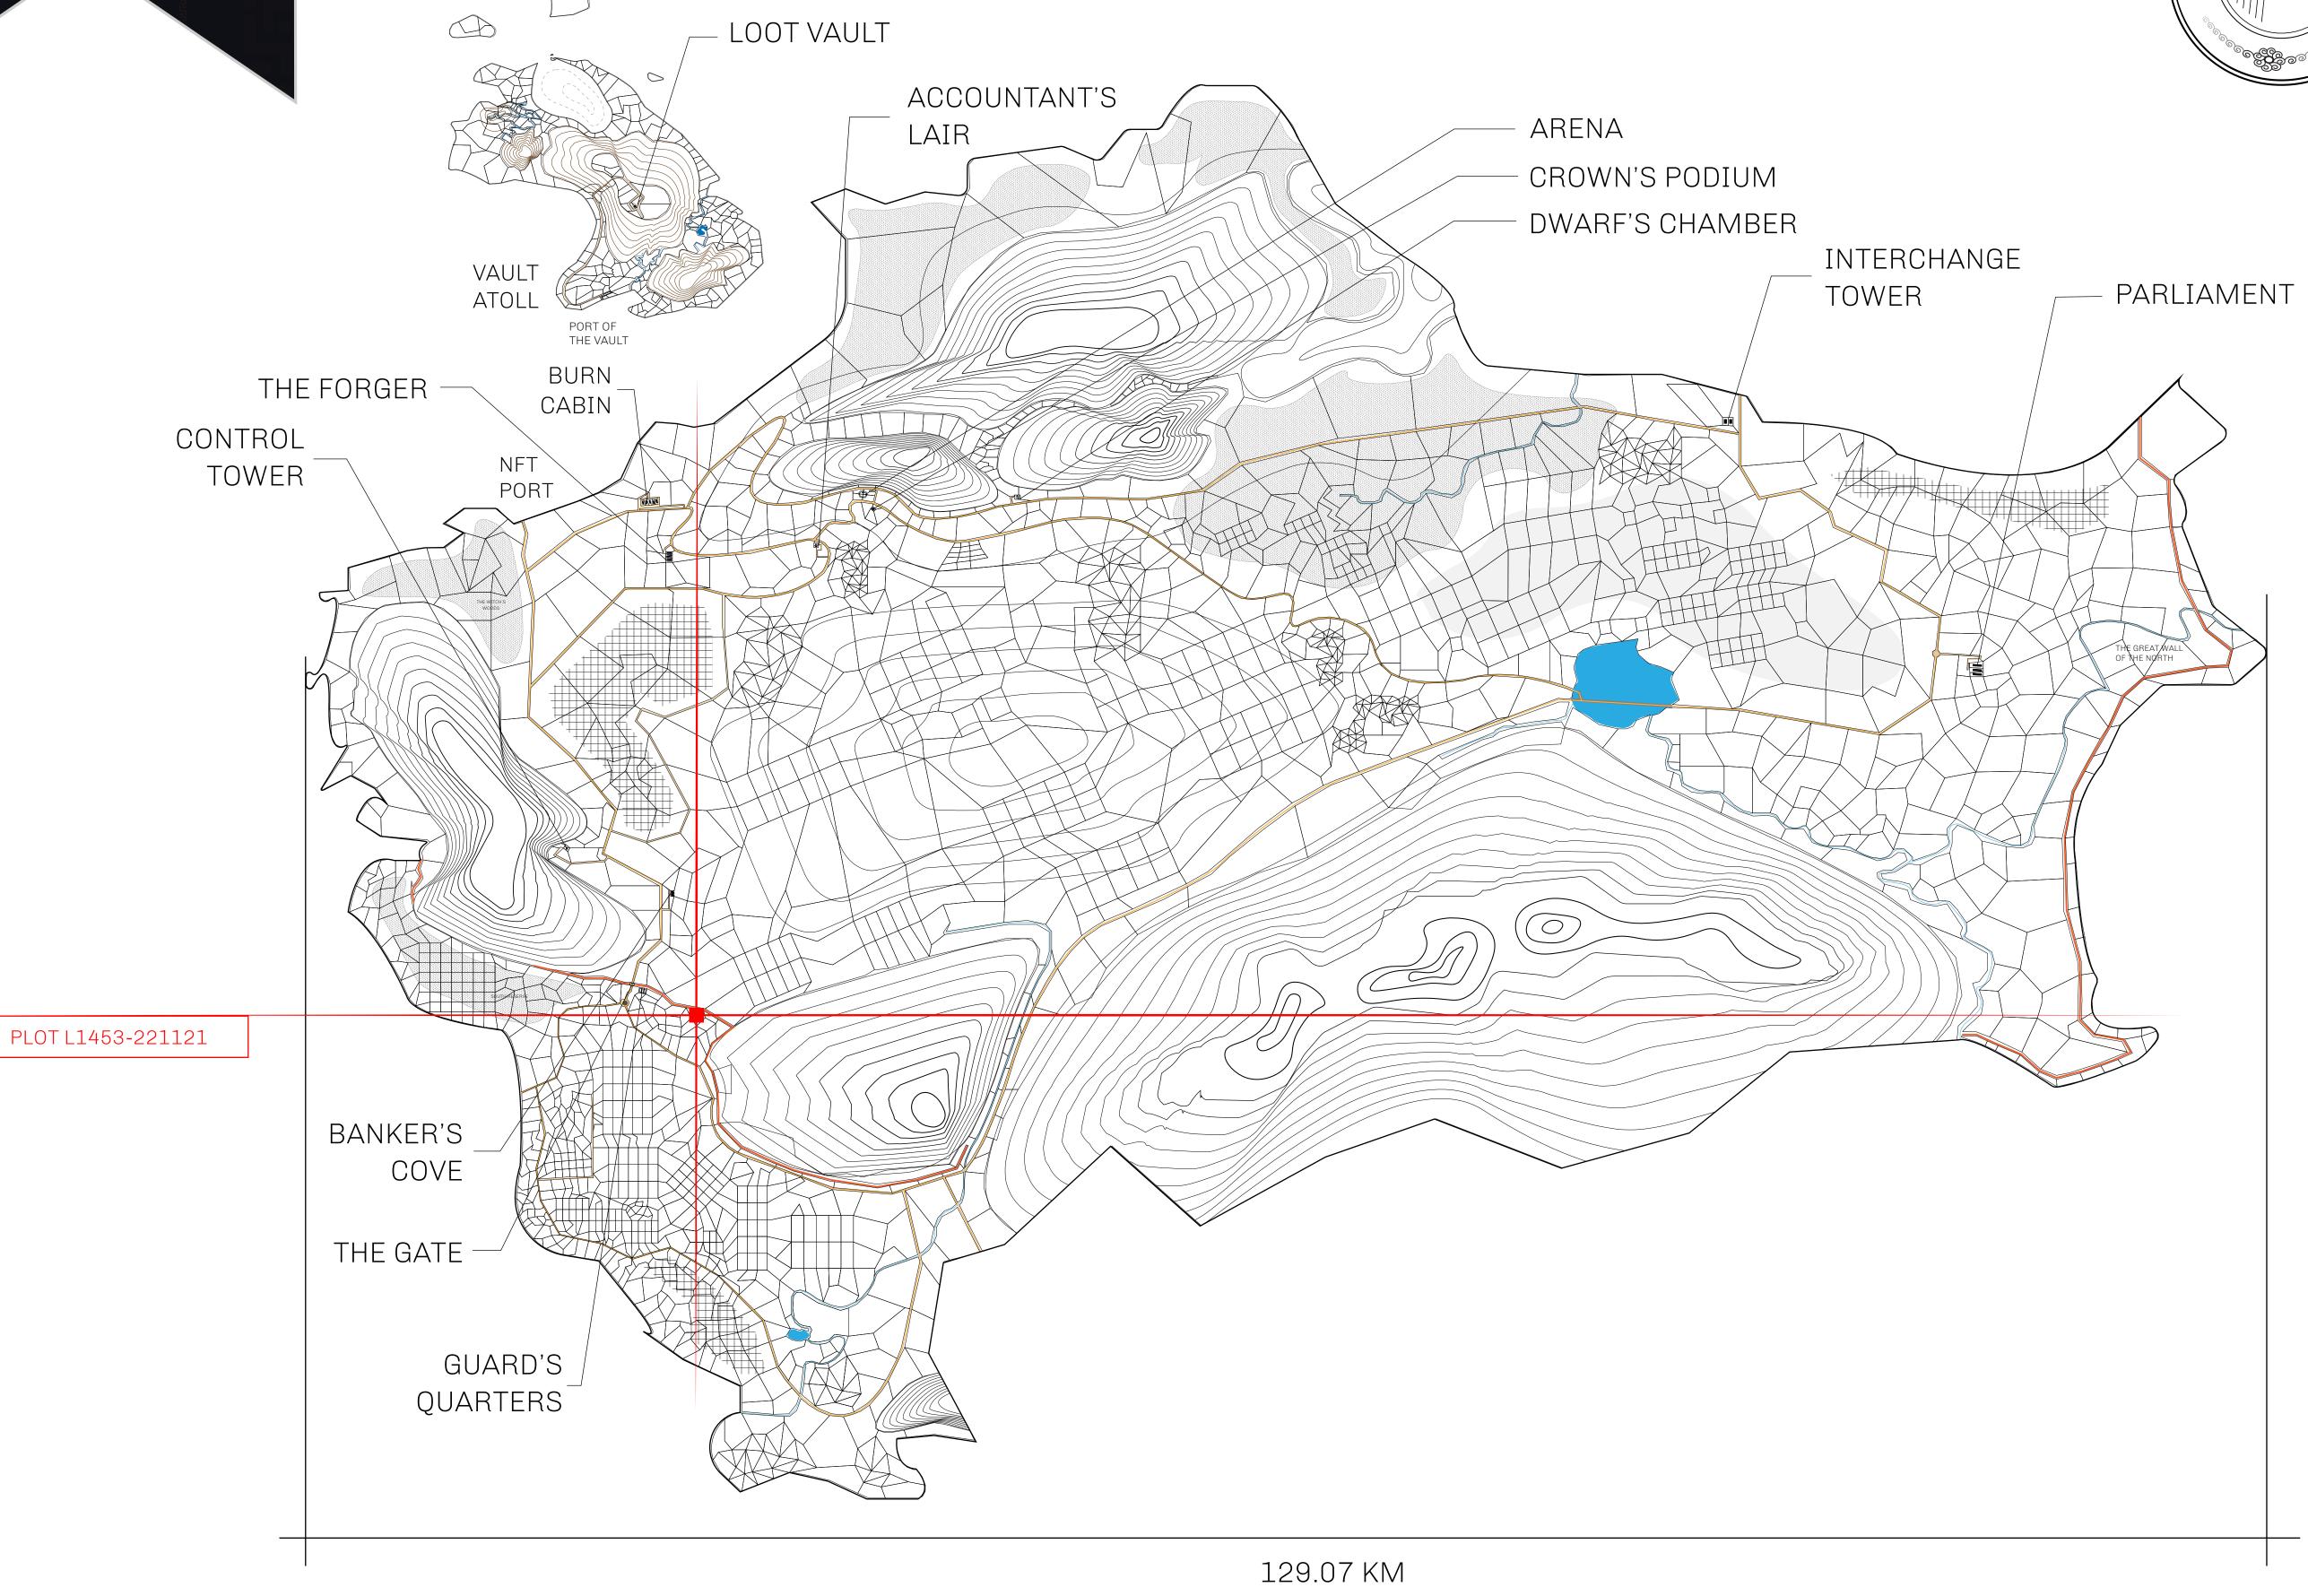

## GEOGRAPHY

COASTLINE 462.64 KM (287.47 MILES)

BORDERS OCEAN, ROYAUME DE SATOSHI, X BY SL & TERRITORIO LTT ST

HIGHEST POINT MOUNT ARES +8120 M

LOWEST POINT NFT PORT 0 M

PLOTS 2284 SCALE 1:50000

## H.M. LNFT Land Registry

L1453-221121

TITLE NUMBER

ISSUED 22 November 2021

SCALE **1/50000** 

OWNER ENTITLEMENT

ADMINISTRATIVE AREA

Type W-GE: Share of 0.3% of all BUN sales based on number of NFT Stories minted (rewarded in Credits); Mint 4 NFT Stories