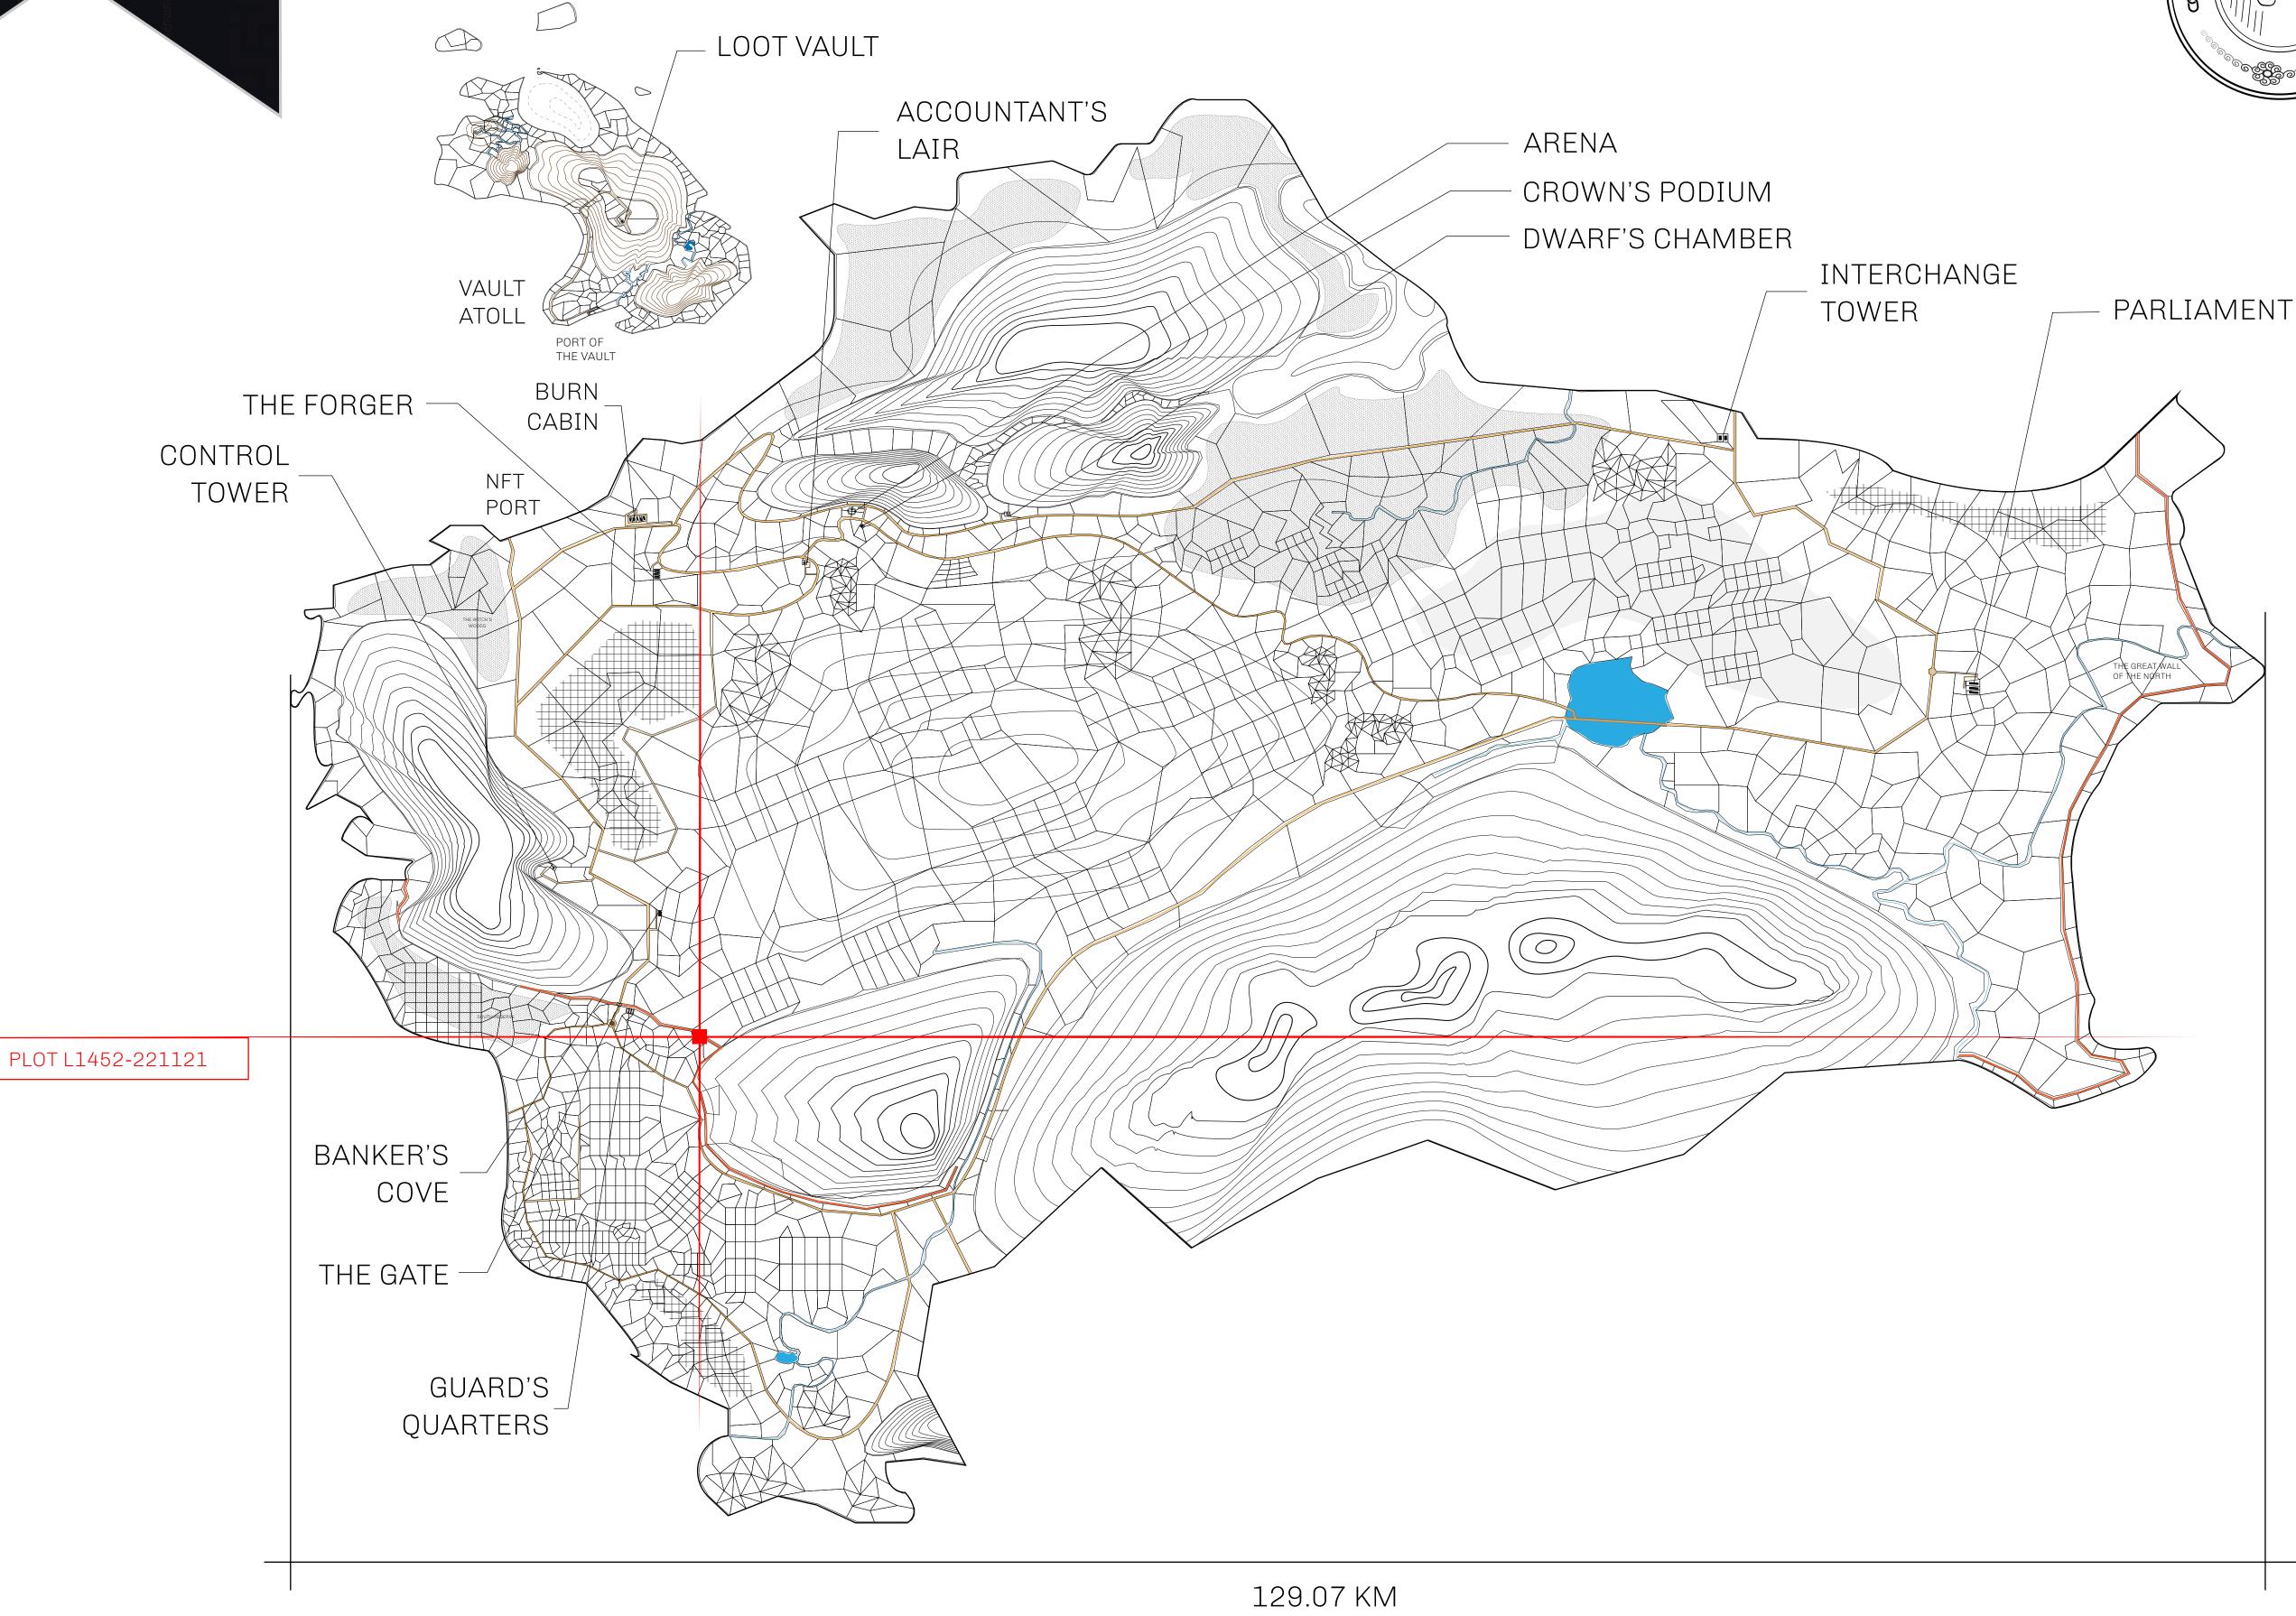

## HER MAJESTY'S GATED WORLD

As an economic and ruling powerhouse, the Great Empire controls the issuance and trade of BUN, LTT, and USDC reward credits. Decisions by its sitting parliamentarians affect Loot NFT World. Following the last war, border controls are tight and only invitees can enter. Each Sunday, all eyes focus on the Arena and the Crown's Podium, where battle-bidding auctions rage. The battle pit is not for the fainthearted and strategy plays a crucial role in winning.

## **GEOGRAPHY**

COASTLINE 462.64 KM (287.47 MILES)

BORDERS OCEAN, ROYAUME DE SATOSHI, X BY SL & TERRITORIO LTT ST

HIGHEST POINT MOUNT ARES +8120 M

LOWEST POINT NFT PORT 0 M

PLOTS 2284 SCALE 1:50000

## H.M. LNFT Land Registry

L1452-221121

TITLE NUMBER

ADMINISTRATIVE AREA

THE GREAT EMPIRE

ISSUED 22 November 2021

SCALE 1/50000

OWNER ENTITLEMENT