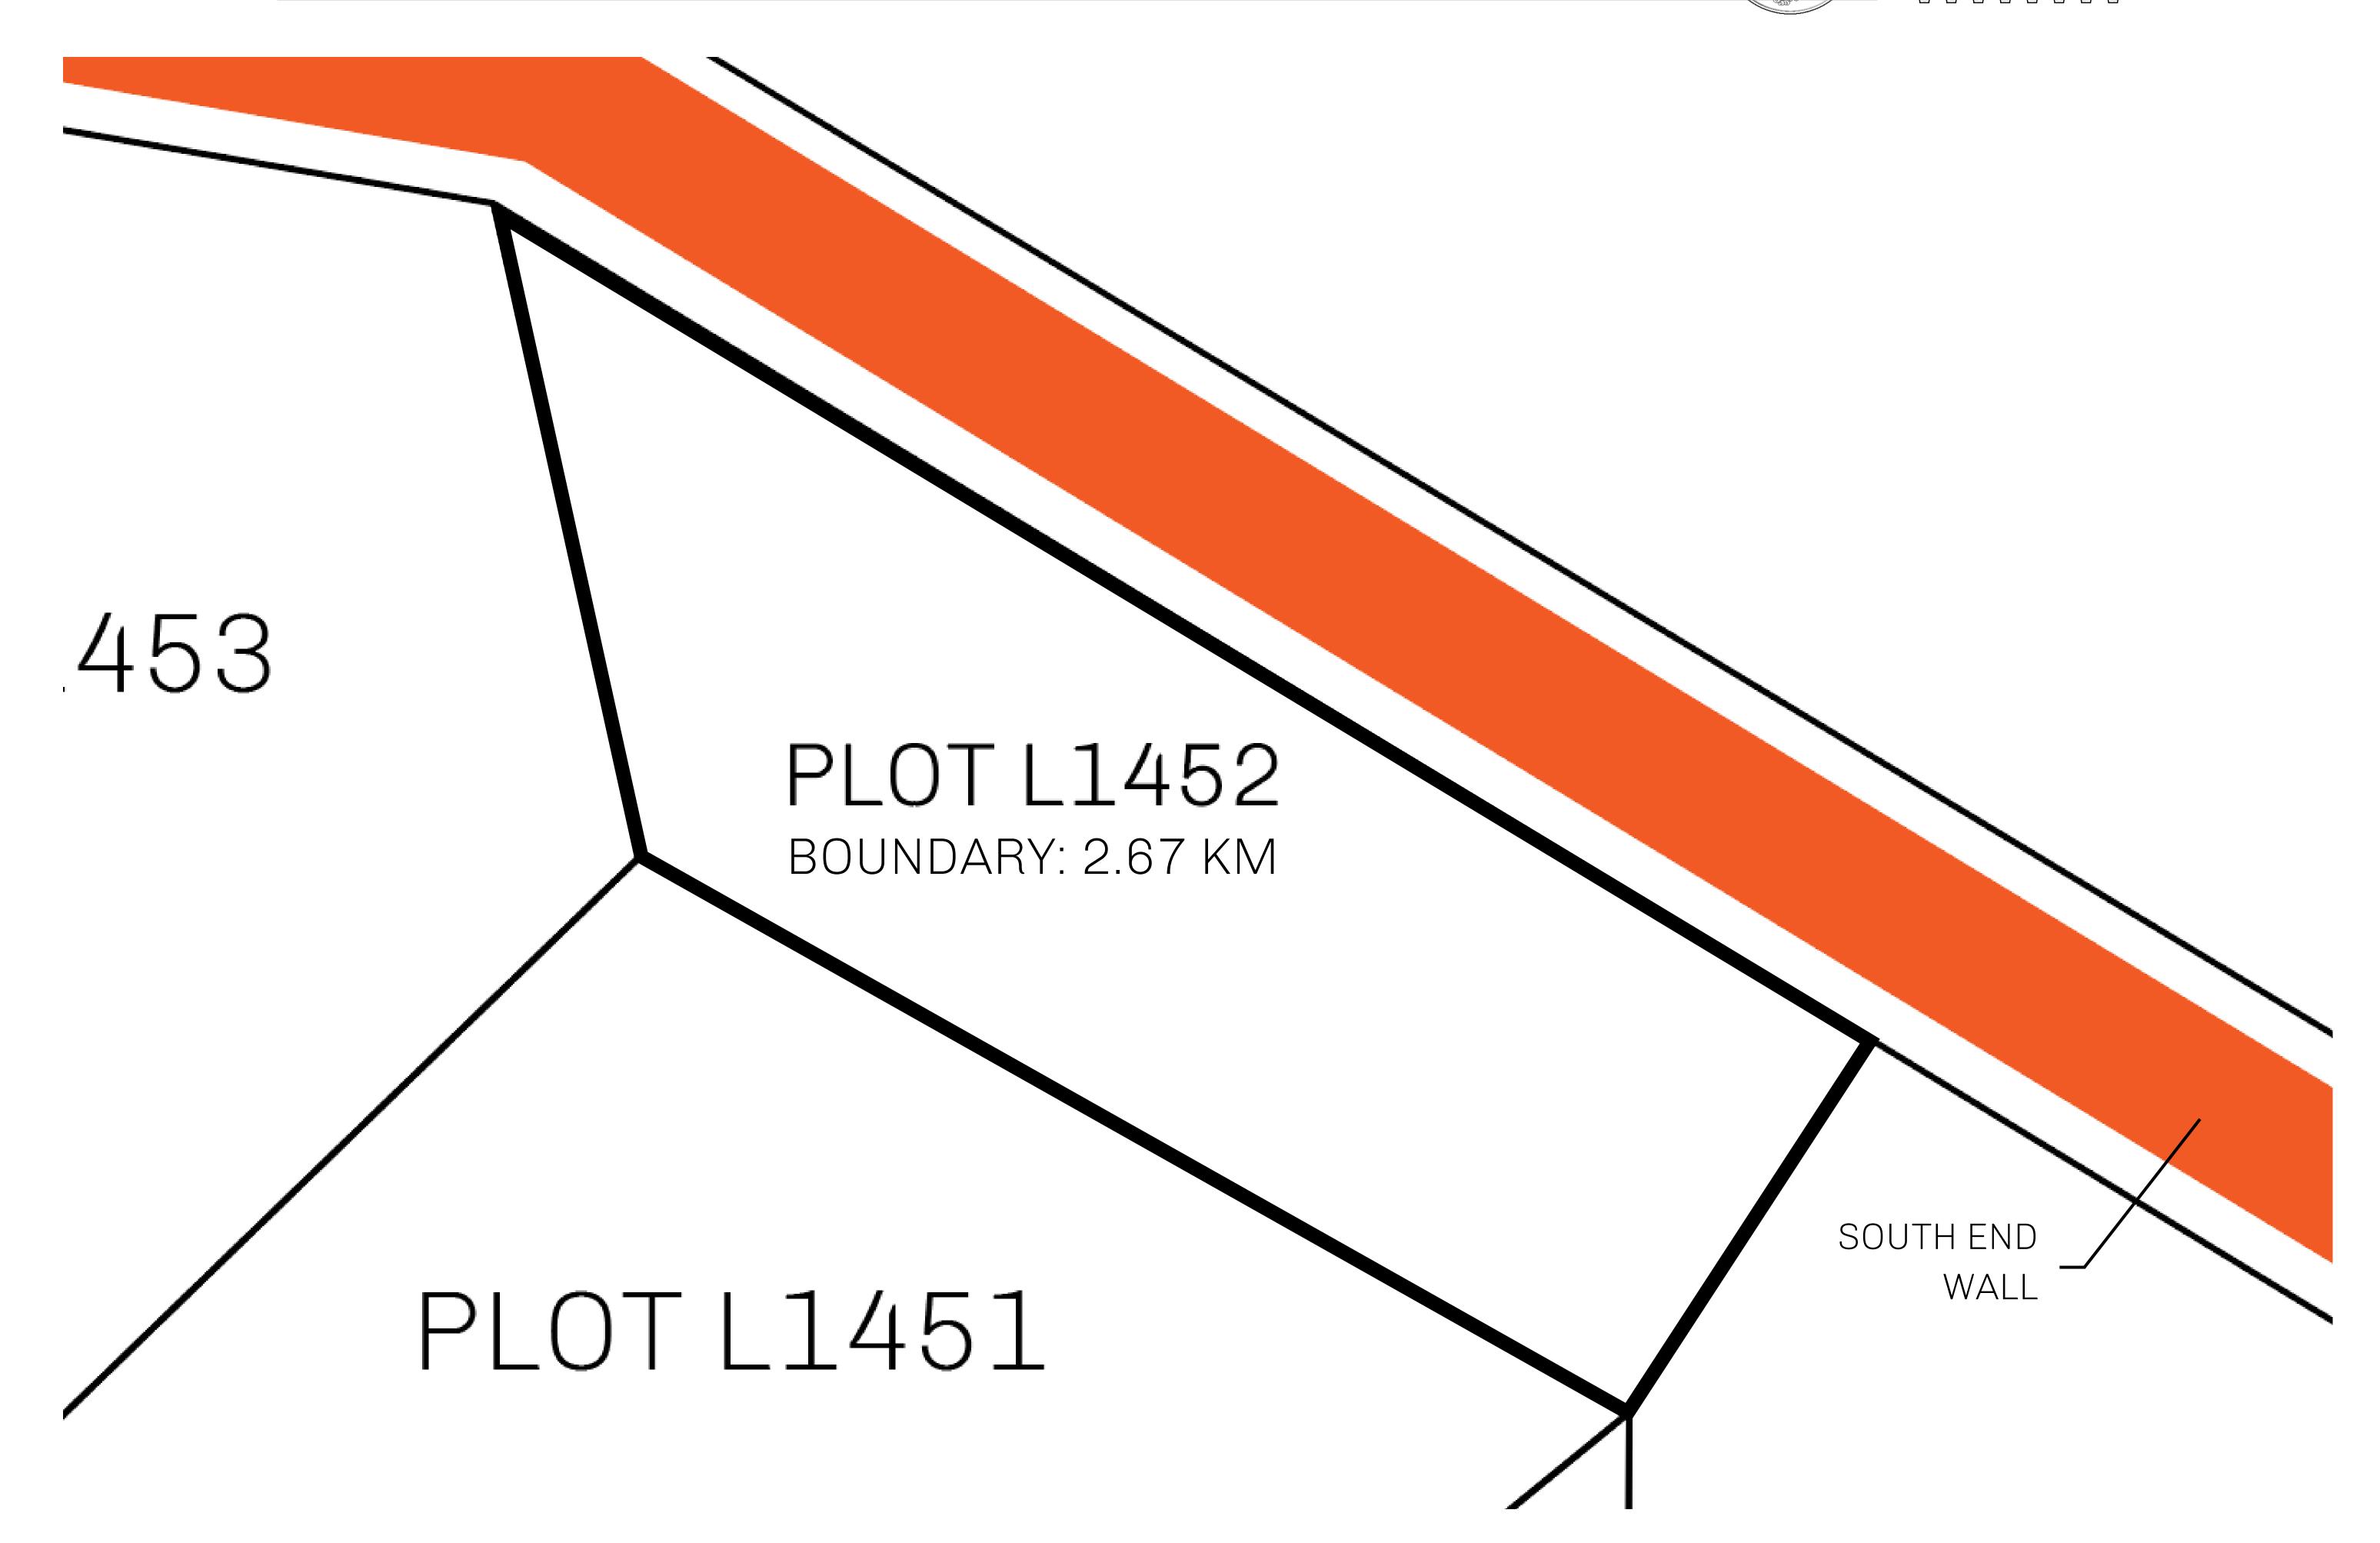

## H.M. LNFT Land Registry

L1452-221121

TITLE NUMBER

ADMINISTRATIVE AREA

THE GREAT EMPIRE

ISSUED 22 November 2021

SCALE 1/50000

OWNER ENTITLEMENT