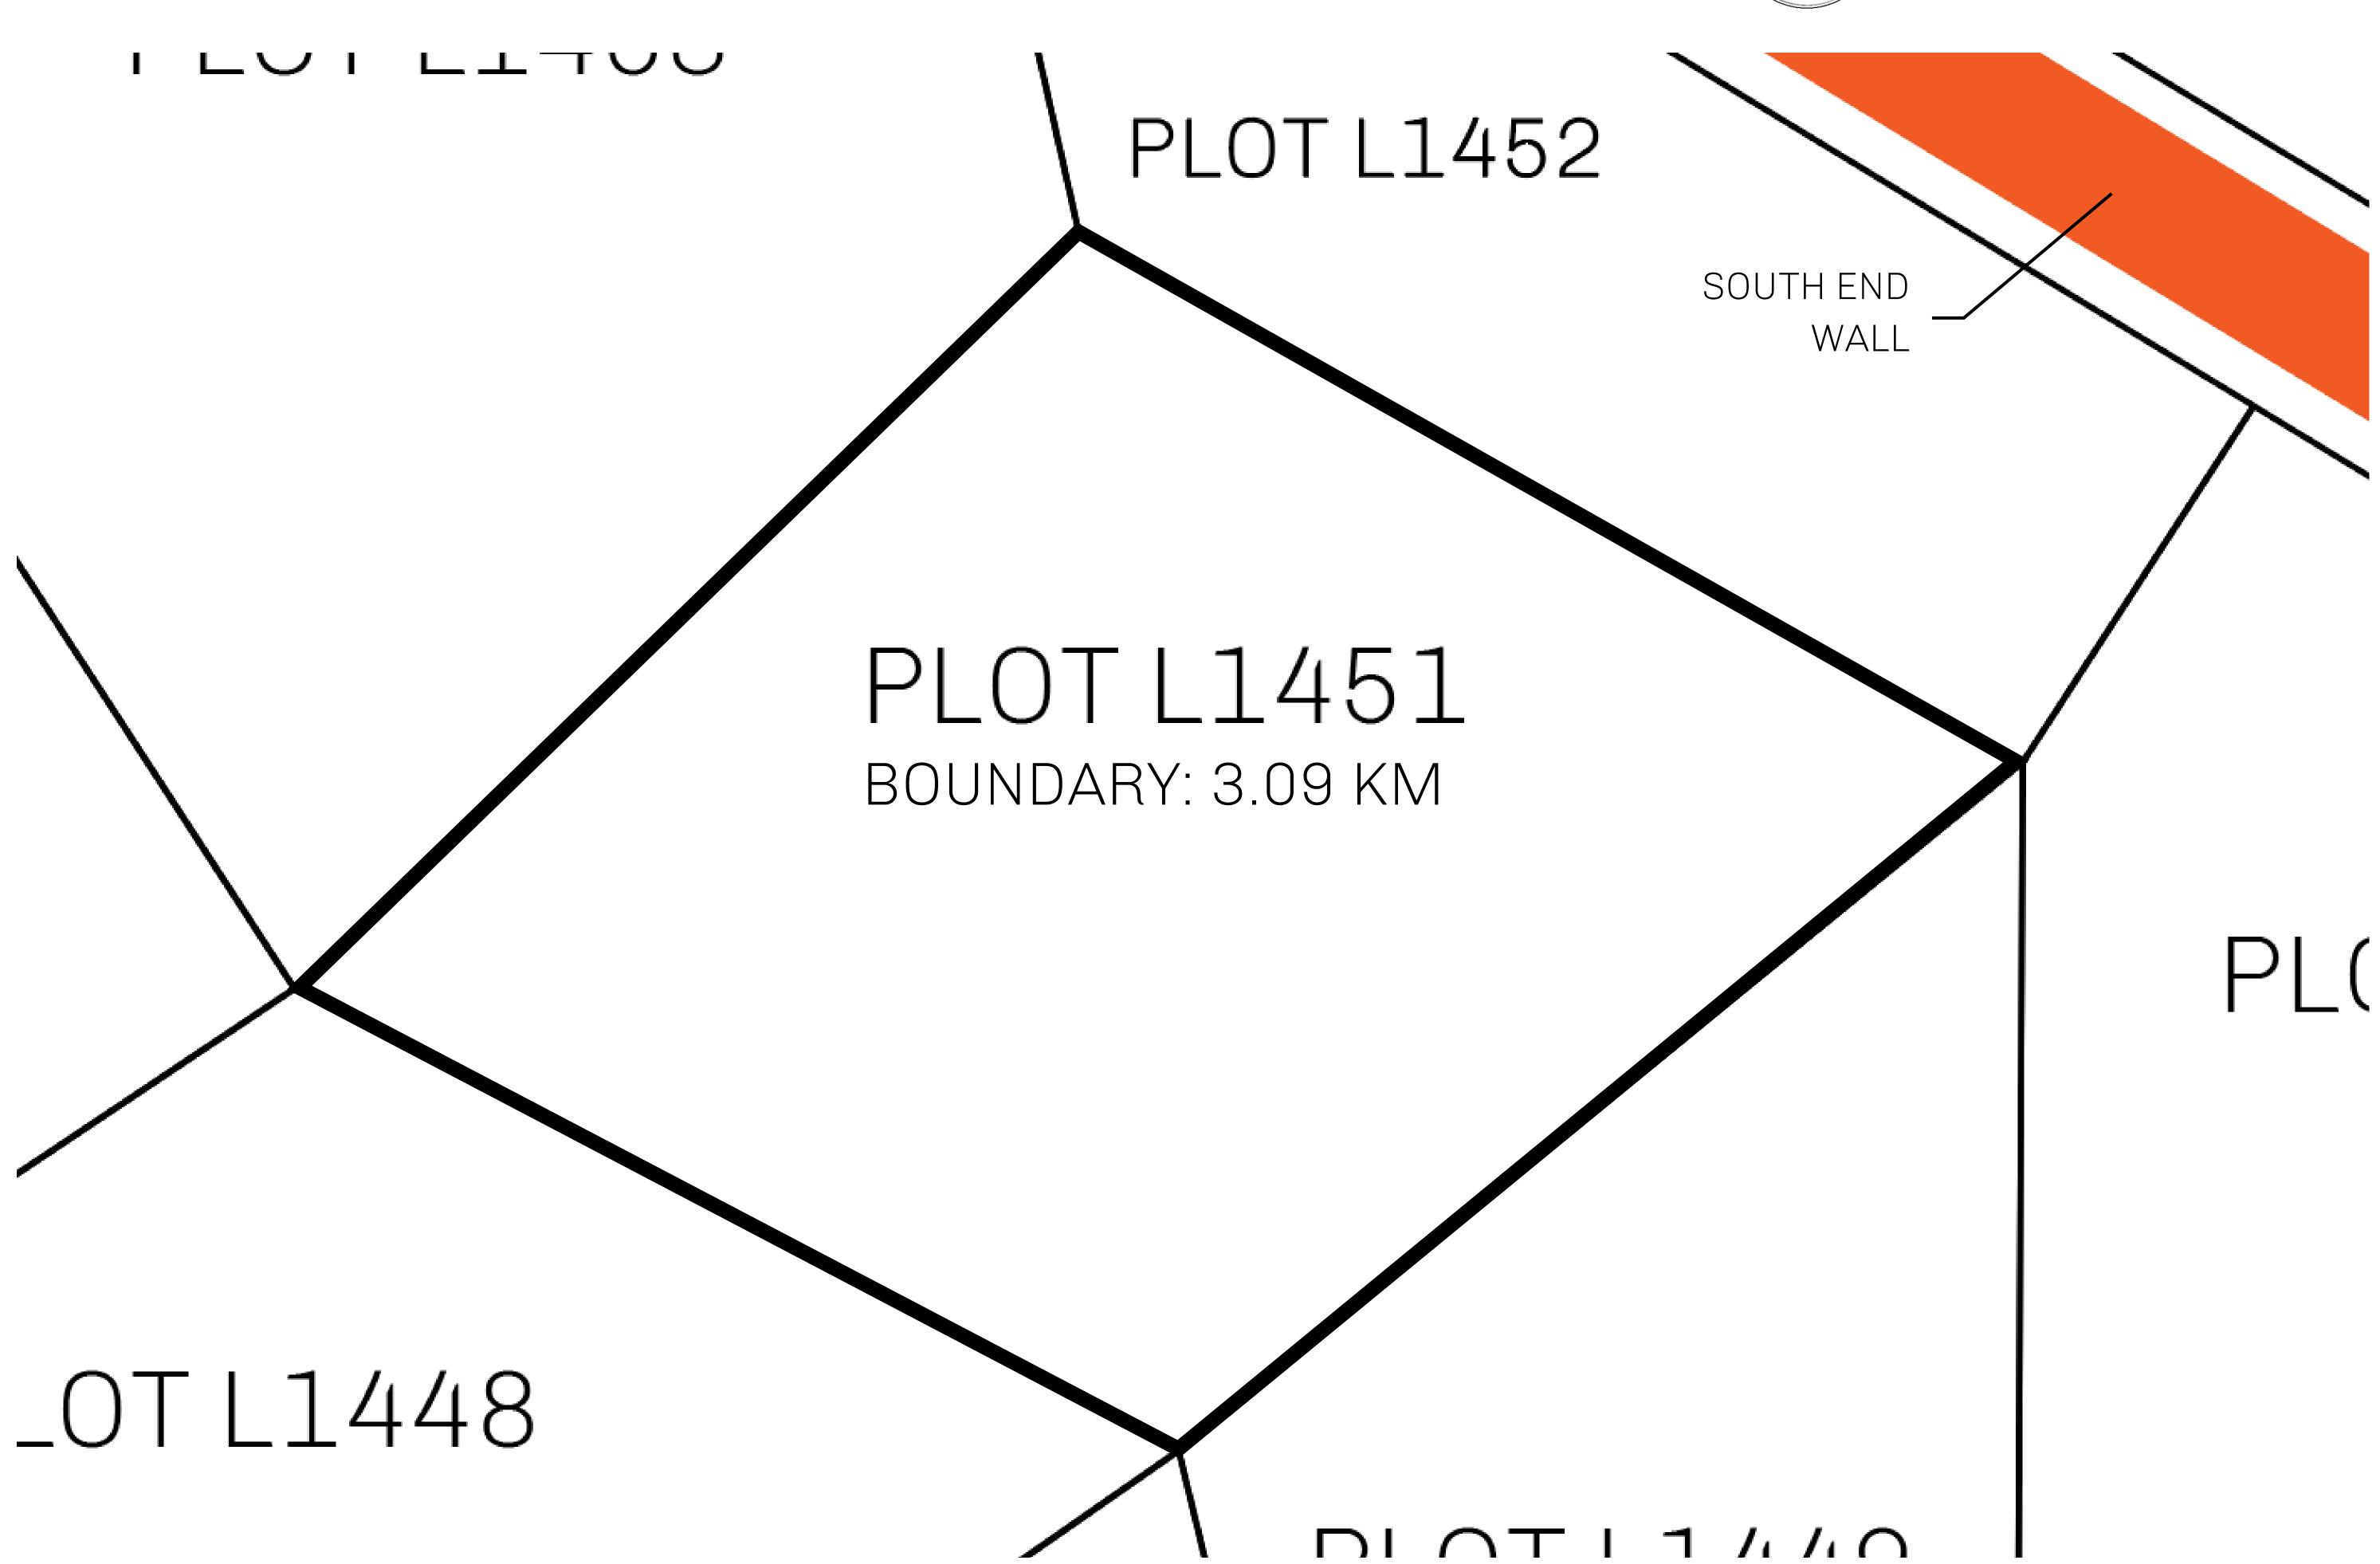

## GEOGRAPHY

COASTLINE 462.64 KM (287.47 MILES)

BORDERS OCEAN, ROYAUME DE SATOSHI, X BY SL & TERRITORIO LTT ST

HIGHEST POINT MOUNT ARES +8120 M

LOWEST POINT NFT PORT 0 M

PLOTS 2284 SCALE 1:50000

## H.M. LNFT Land Registry

TITLE NUMBER

L1451-221121

ADMINISTRATIVE AREA

THE GREAT EMPIRE

ISSUED 22 November 2021

SCALE 1/50000

OWNER ENTITLEMENT