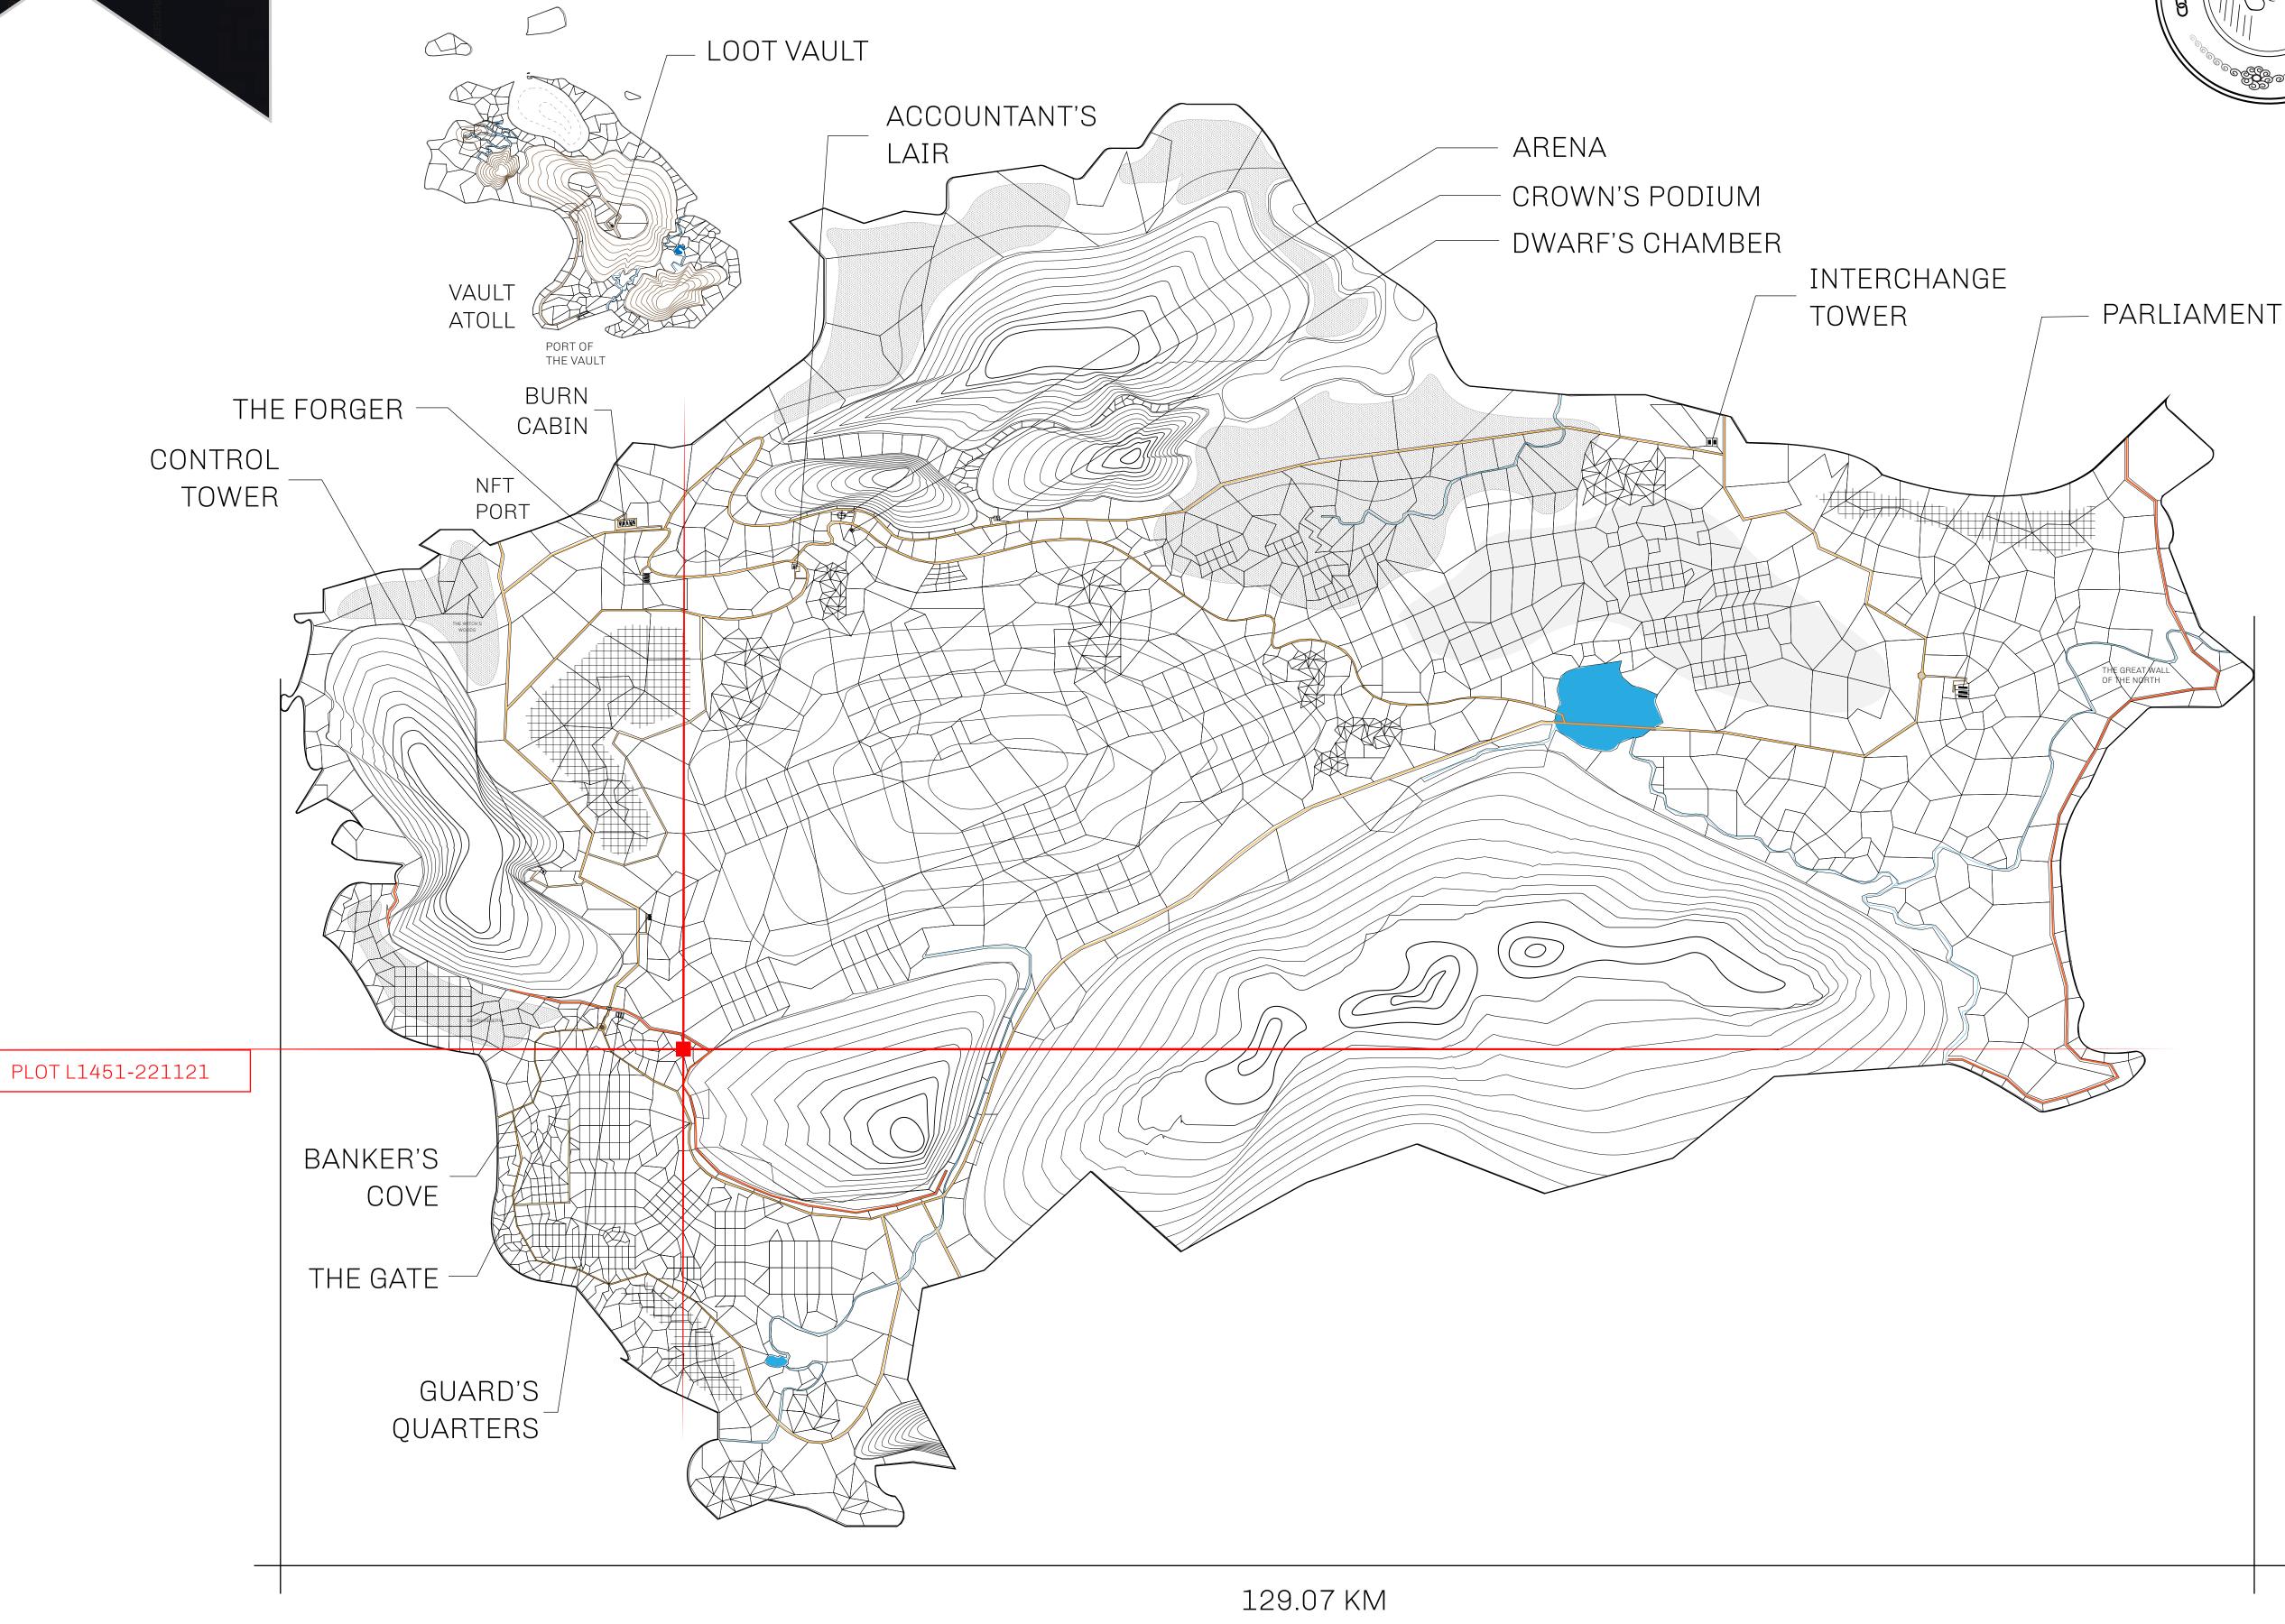

## GEOGRAPHY

COASTLINE 462.64 KM (287.47 MILES)

BORDERS OCEAN, ROYAUME DE SATOSHI, X BY SL & TERRITORIO LTT ST

HIGHEST POINT MOUNT ARES +8120 M

LOWEST POINT NFT PORT 0 M

PLOTS 2284 SCALE 1:50000

## H.M. LNFT Land Registry

TITLE NUMBER

L1451-221121

ADMINISTRATIVE AREA

THE GREAT EMPIRE

ISSUED 22 November 2021

SCALE 1/50000

OWNER ENTITLEMENT