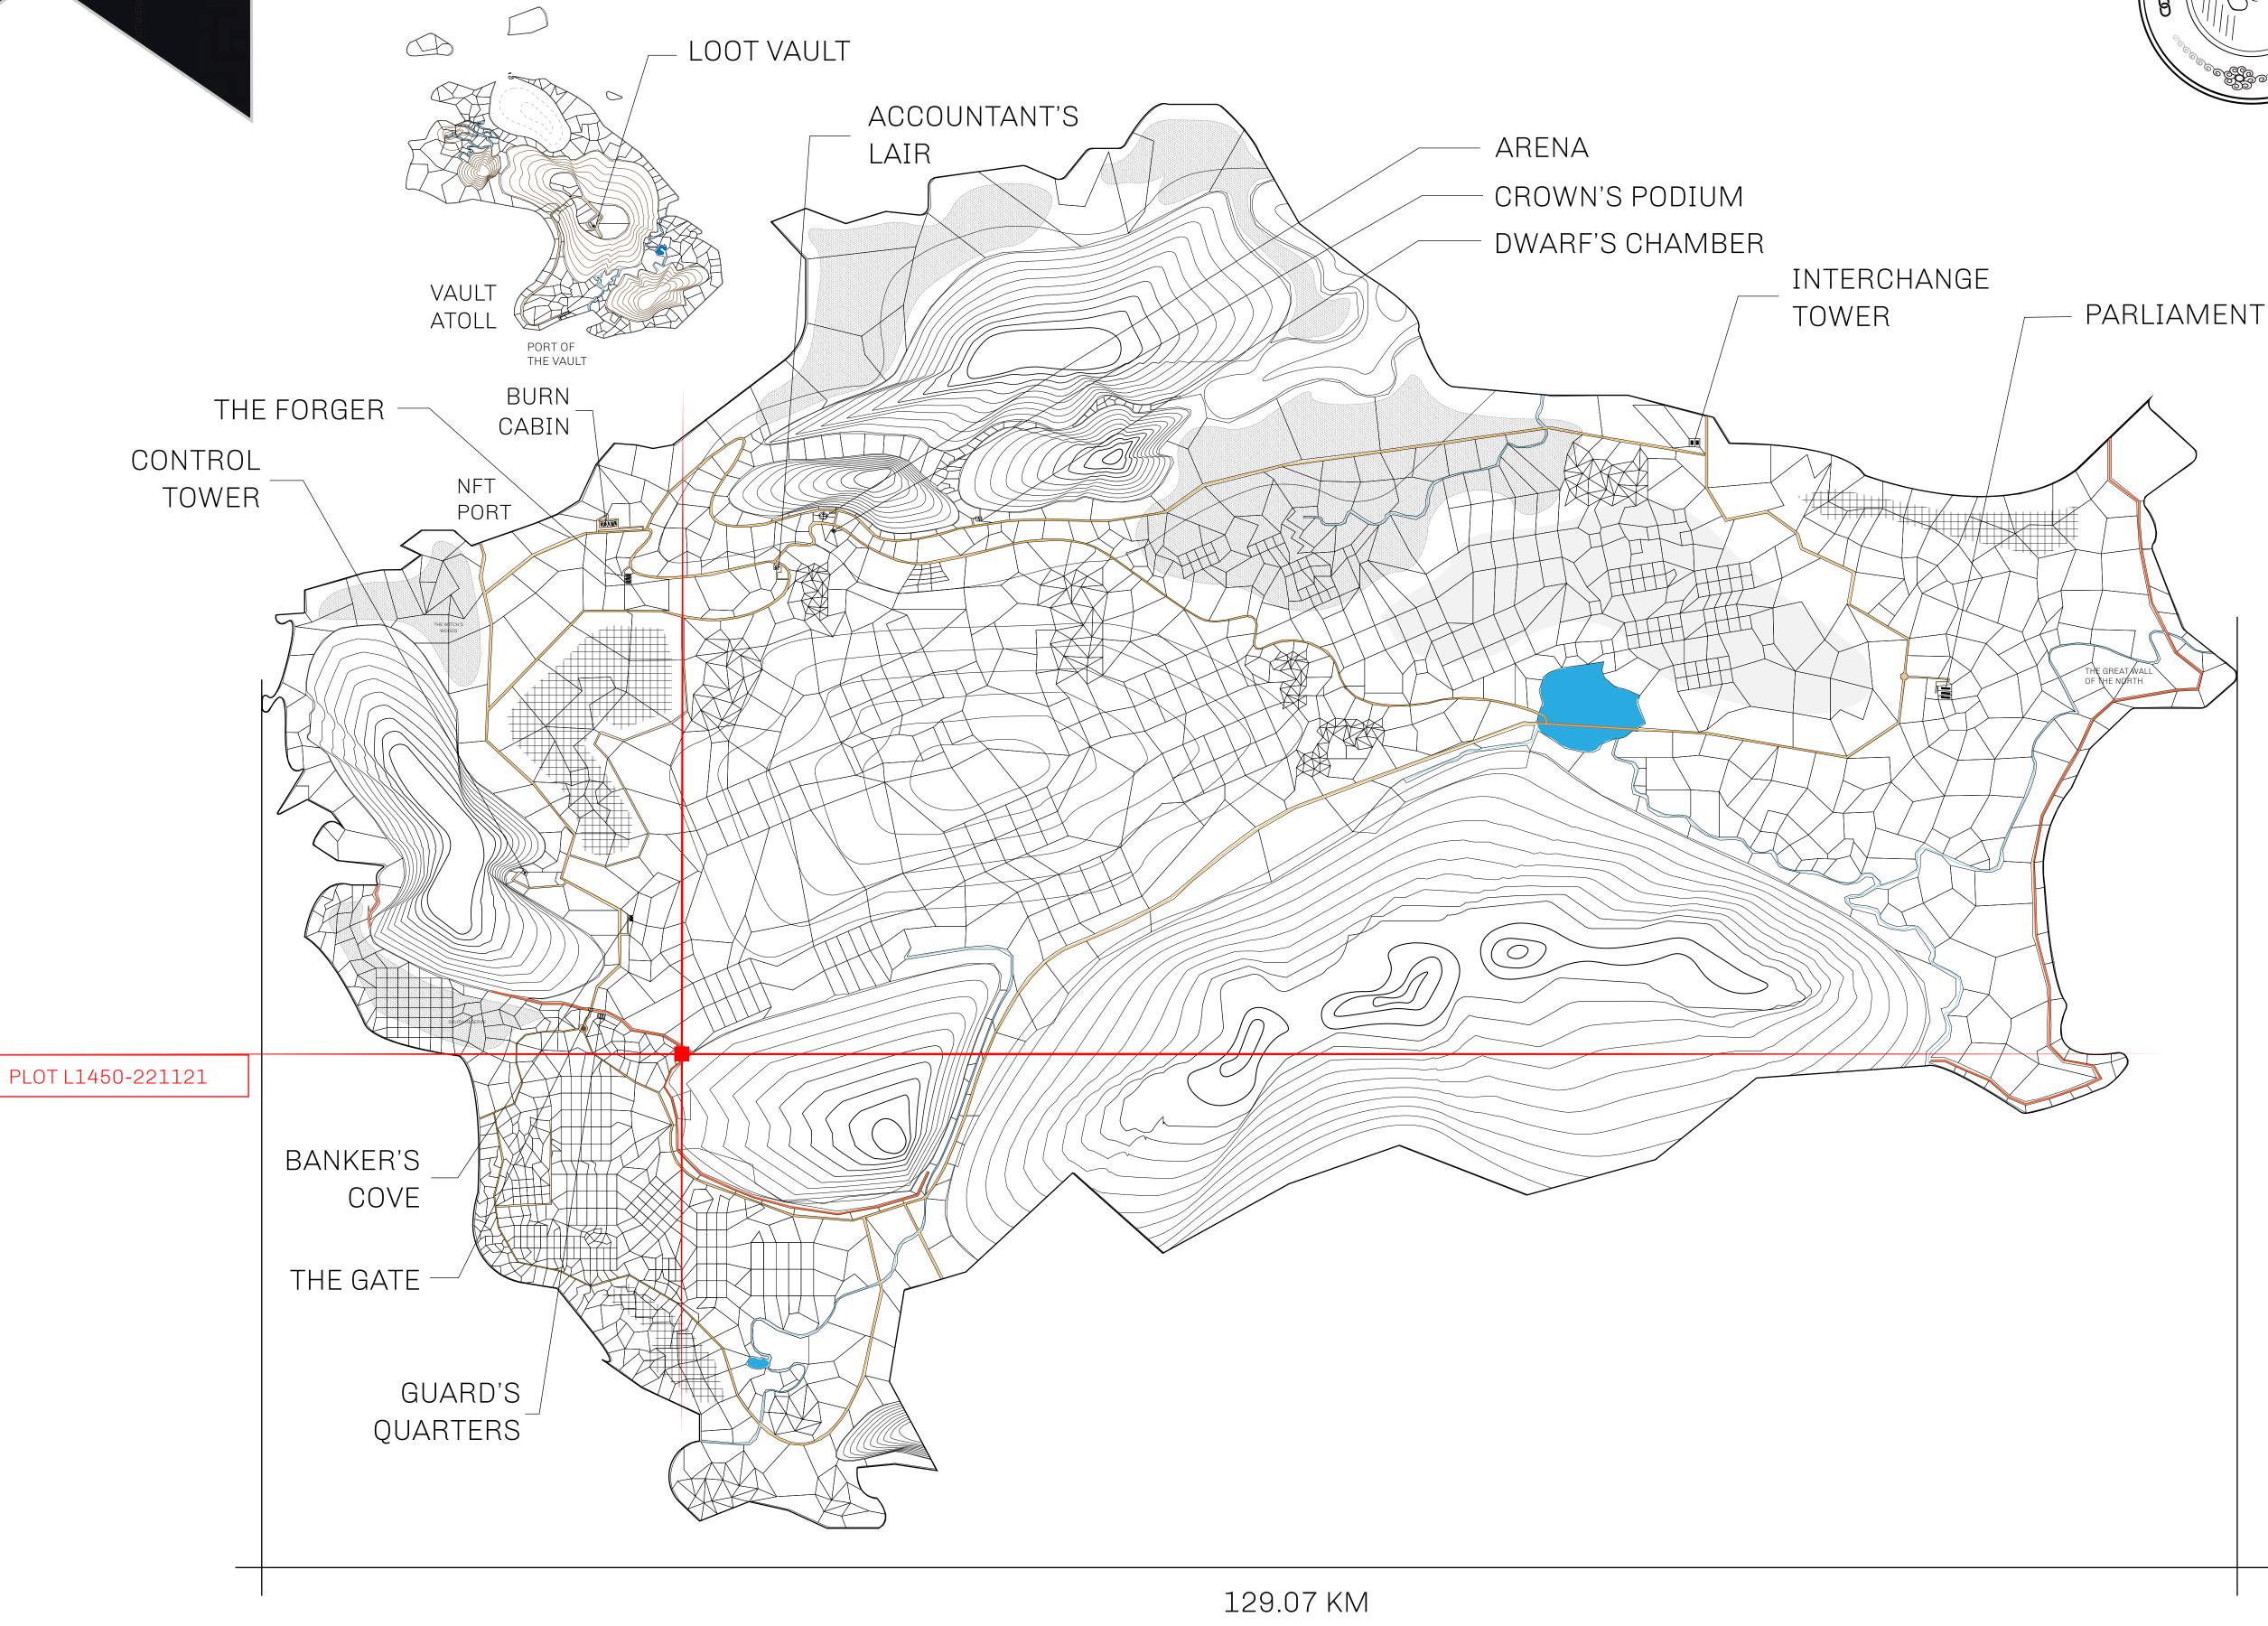

## **GEOGRAPHY**

COASTLINE 462.64 KM (287.47 MILES)

BORDERS OCEAN, ROYAUME DE SATOSHI, X BY SL & TERRITORIO LTT ST

HIGHEST POINT MOUNT ARES +8120 M

LOWEST POINT NFT PORT 0 M

PLOTS 2284 SCALE 1:50000

## H.M. LNFT Land Registry

L1450-221121

TITLE NUMBER

ADMINISTRATIVE AREA

THE GREAT EMPIRE

ISSUED 22 November 2021

SCALE **1/50000** 

OWNER ENTITLEMENT