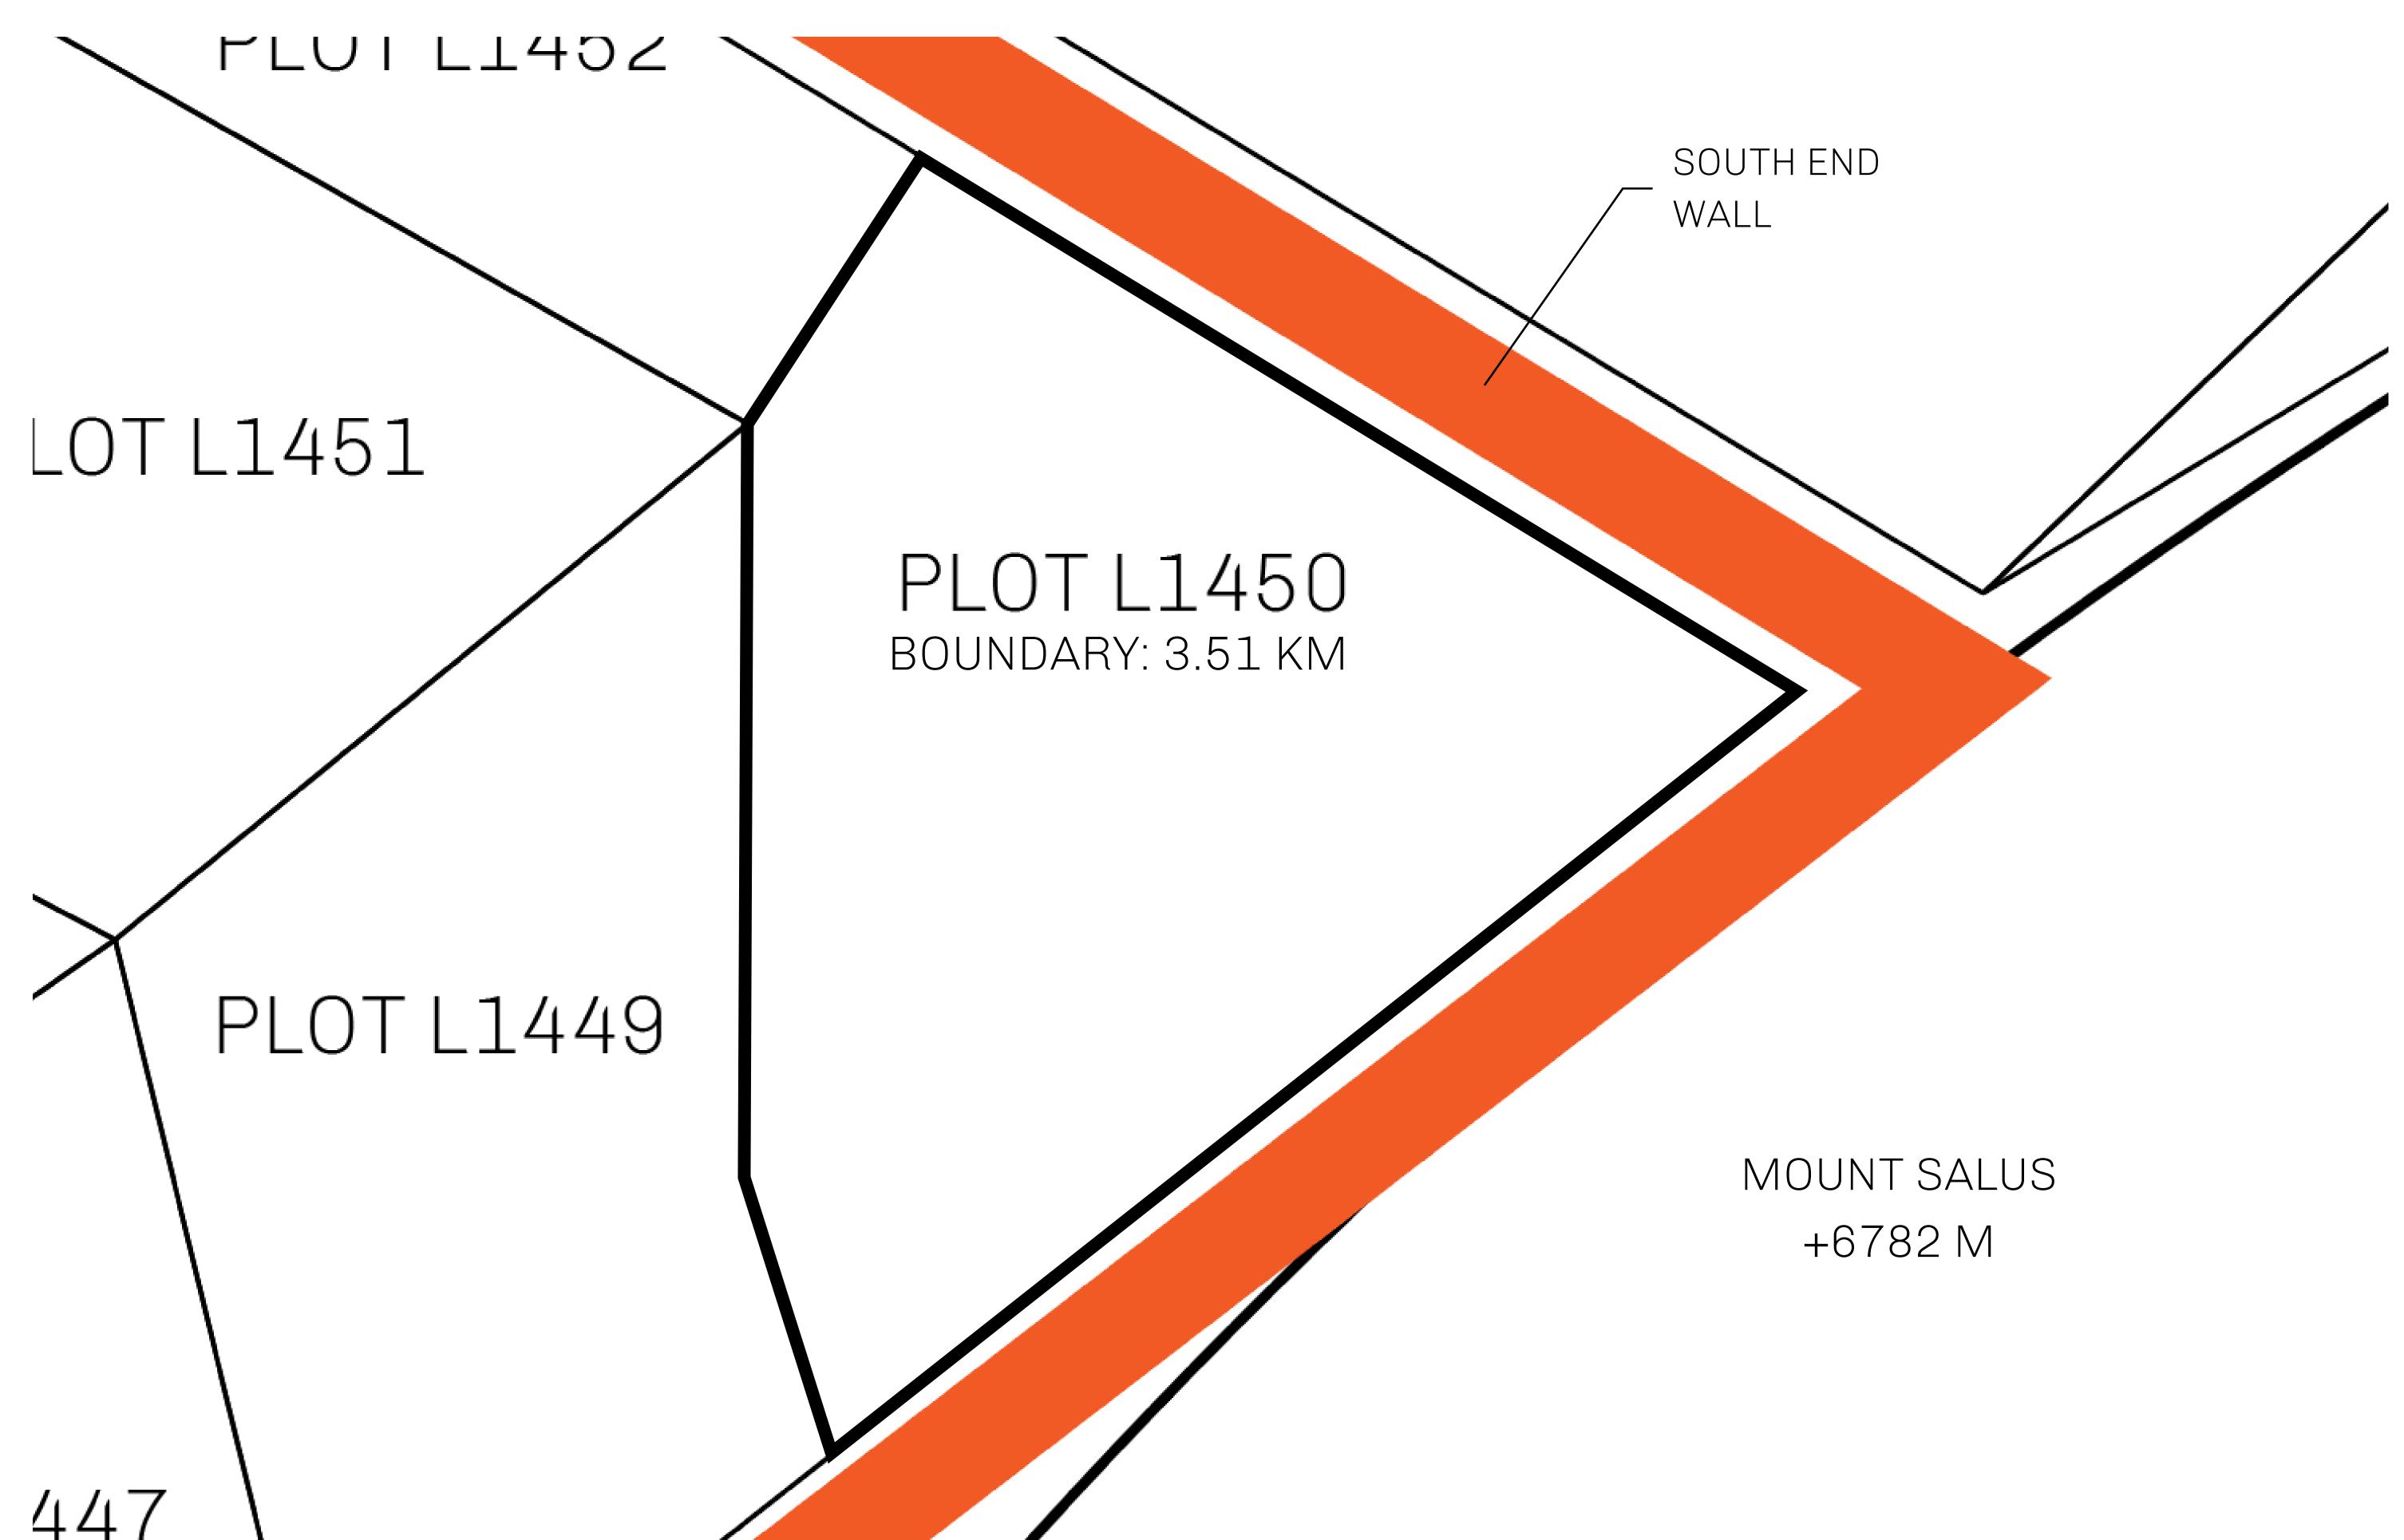

## H.M. LNFT Land Registry

L1450-221121

TITLE NUMBER

ADMINISTRATIVE AREA

THE GREAT EMPIRE

ISSUED 22 November 2021

SCALE **1/50000** 

OWNER ENTITLEMENT

Type W-GE: Share of 0.3% of all BUN sales based on number of NFT Stories minted

(rewarded in Credits); Mint 4 NFT Stories