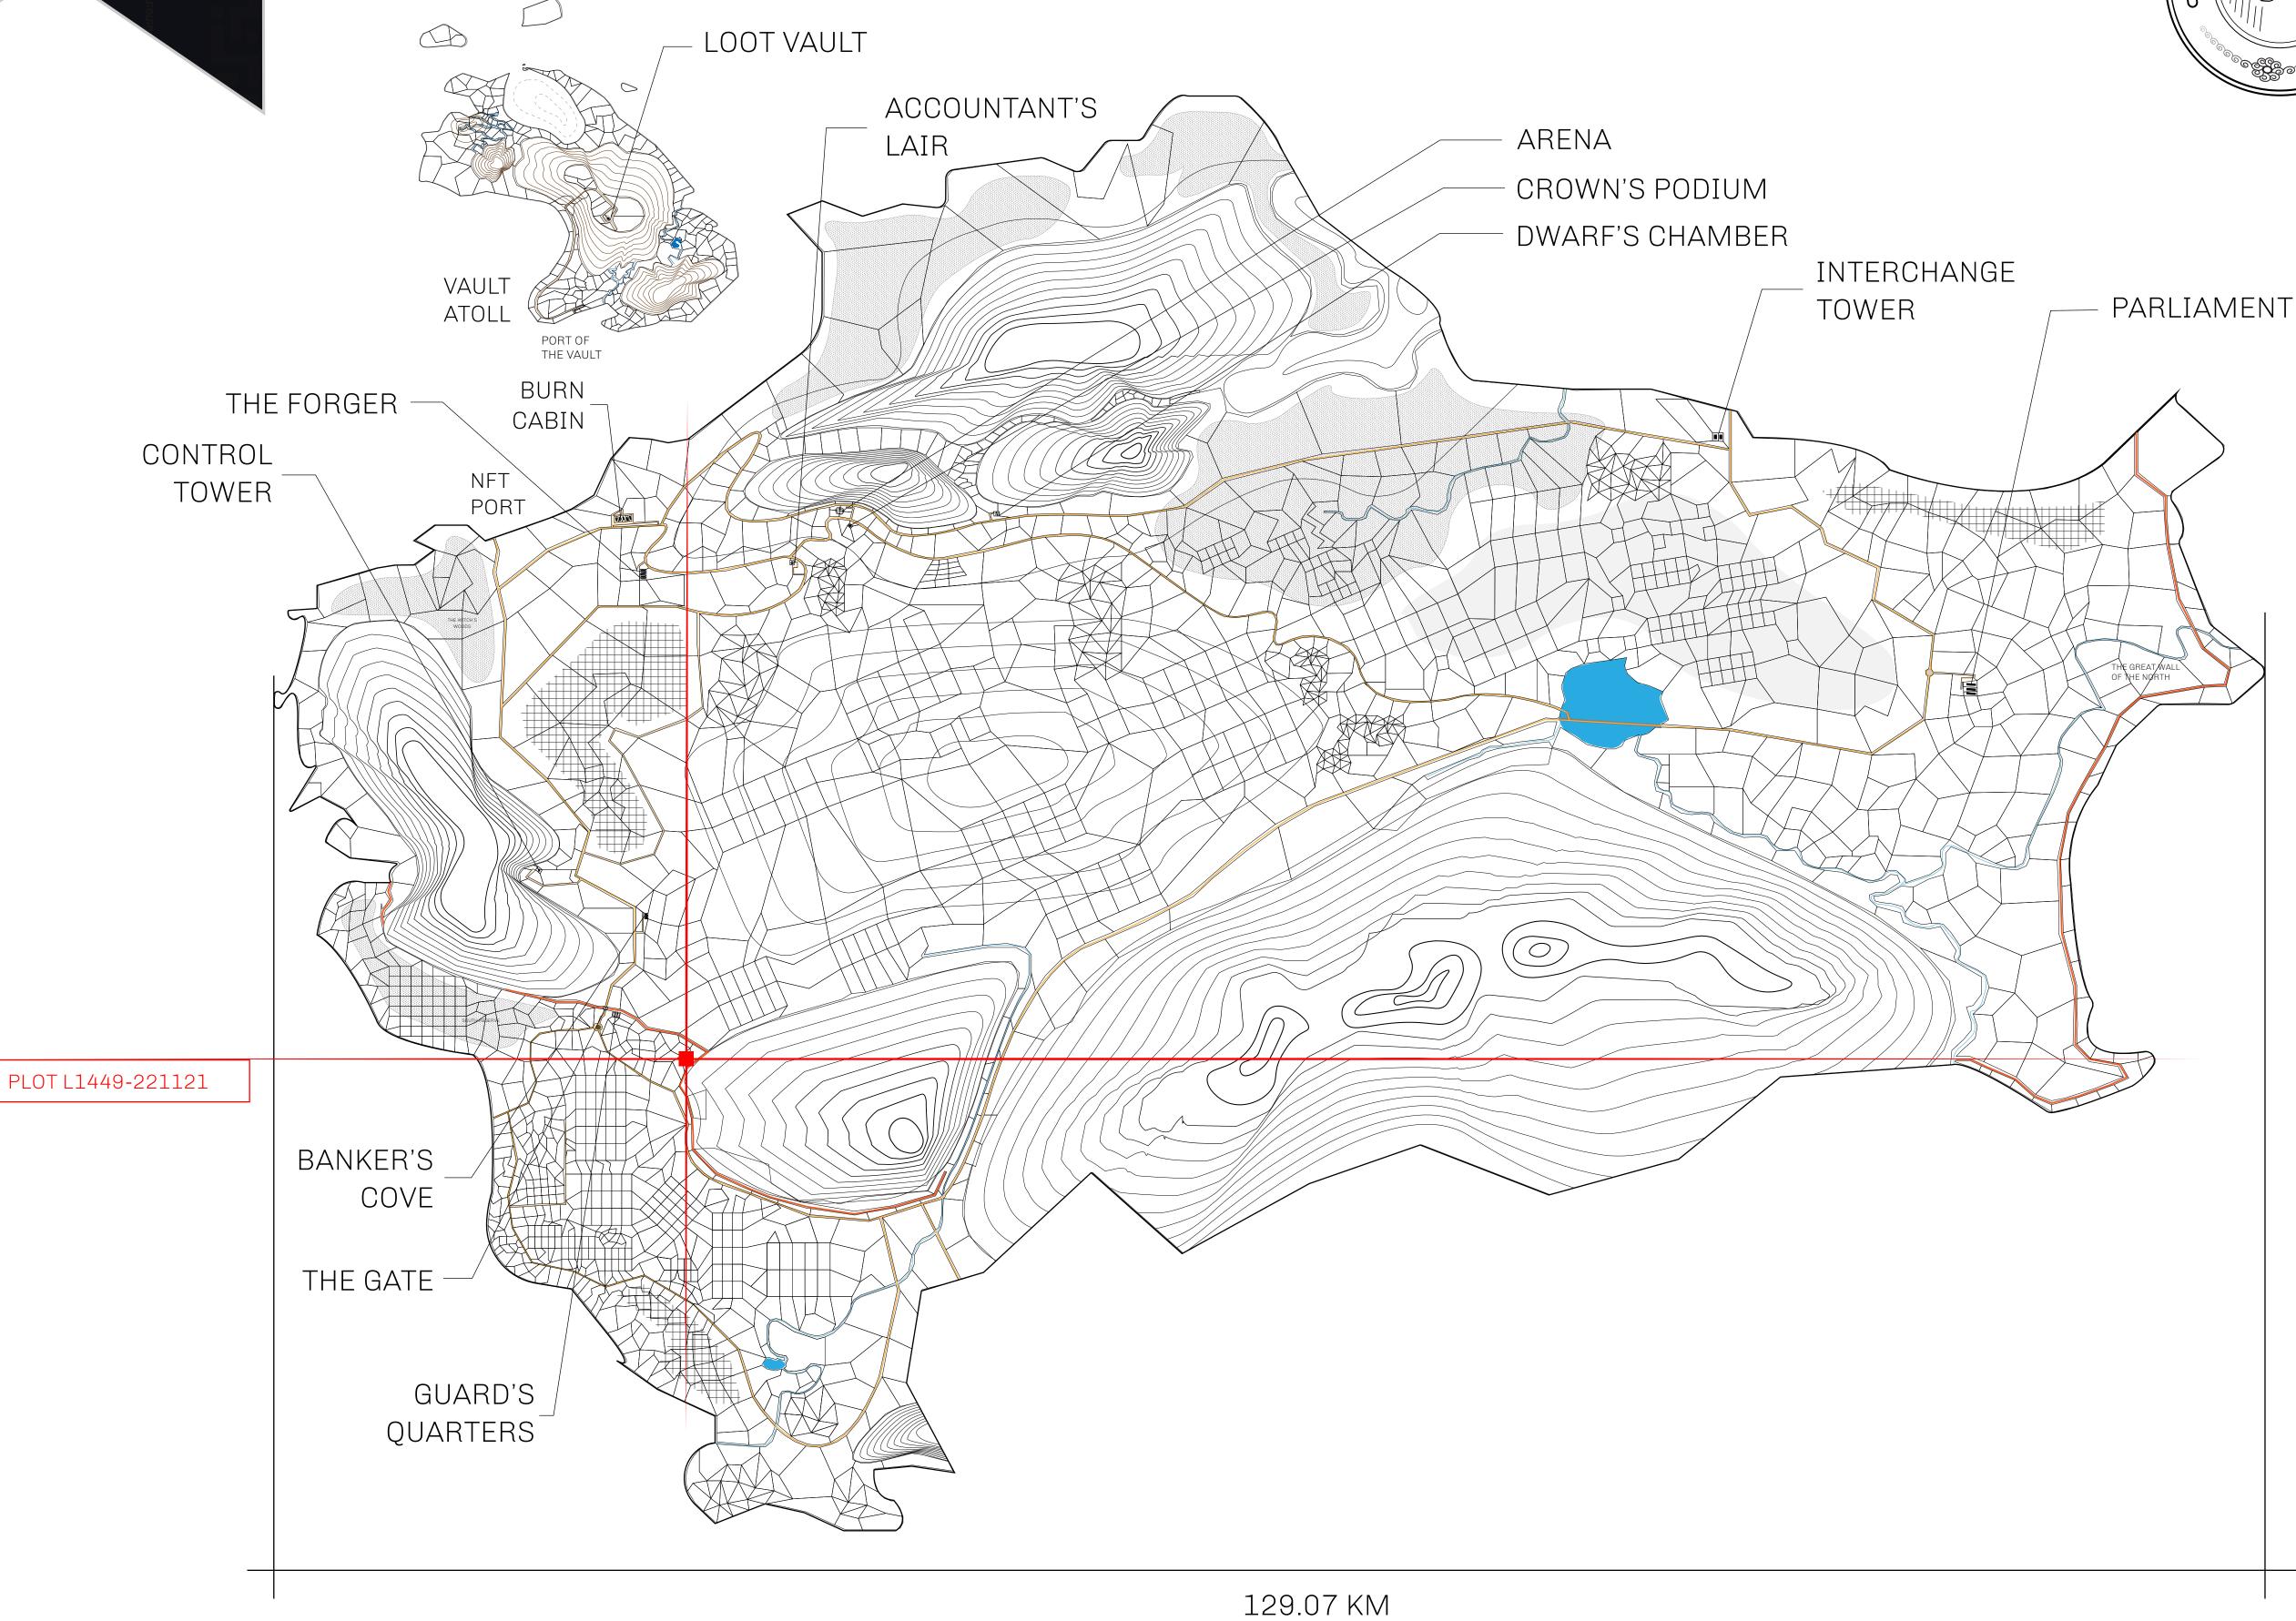

## **GEOGRAPHY**

COASTLINE 462.64 KM (287.47 MILES)

BORDERS OCEAN, ROYAUME DE SATOSHI, X BY SL & TERRITORIO LTT ST

HIGHEST POINT MOUNT ARES +8120 M

LOWEST POINT NFT PORT 0 M

PLOTS 2284 SCALE 1:50000

## H.M. LNFT Land Registry

TITLE NUMBER

L1449-221121

ADMINISTRATIVE AREA

THE GREAT EMPIRE

ISSUED 22 November 2021

SCALE **1/50000** 

OWNER ENTITLEMENT