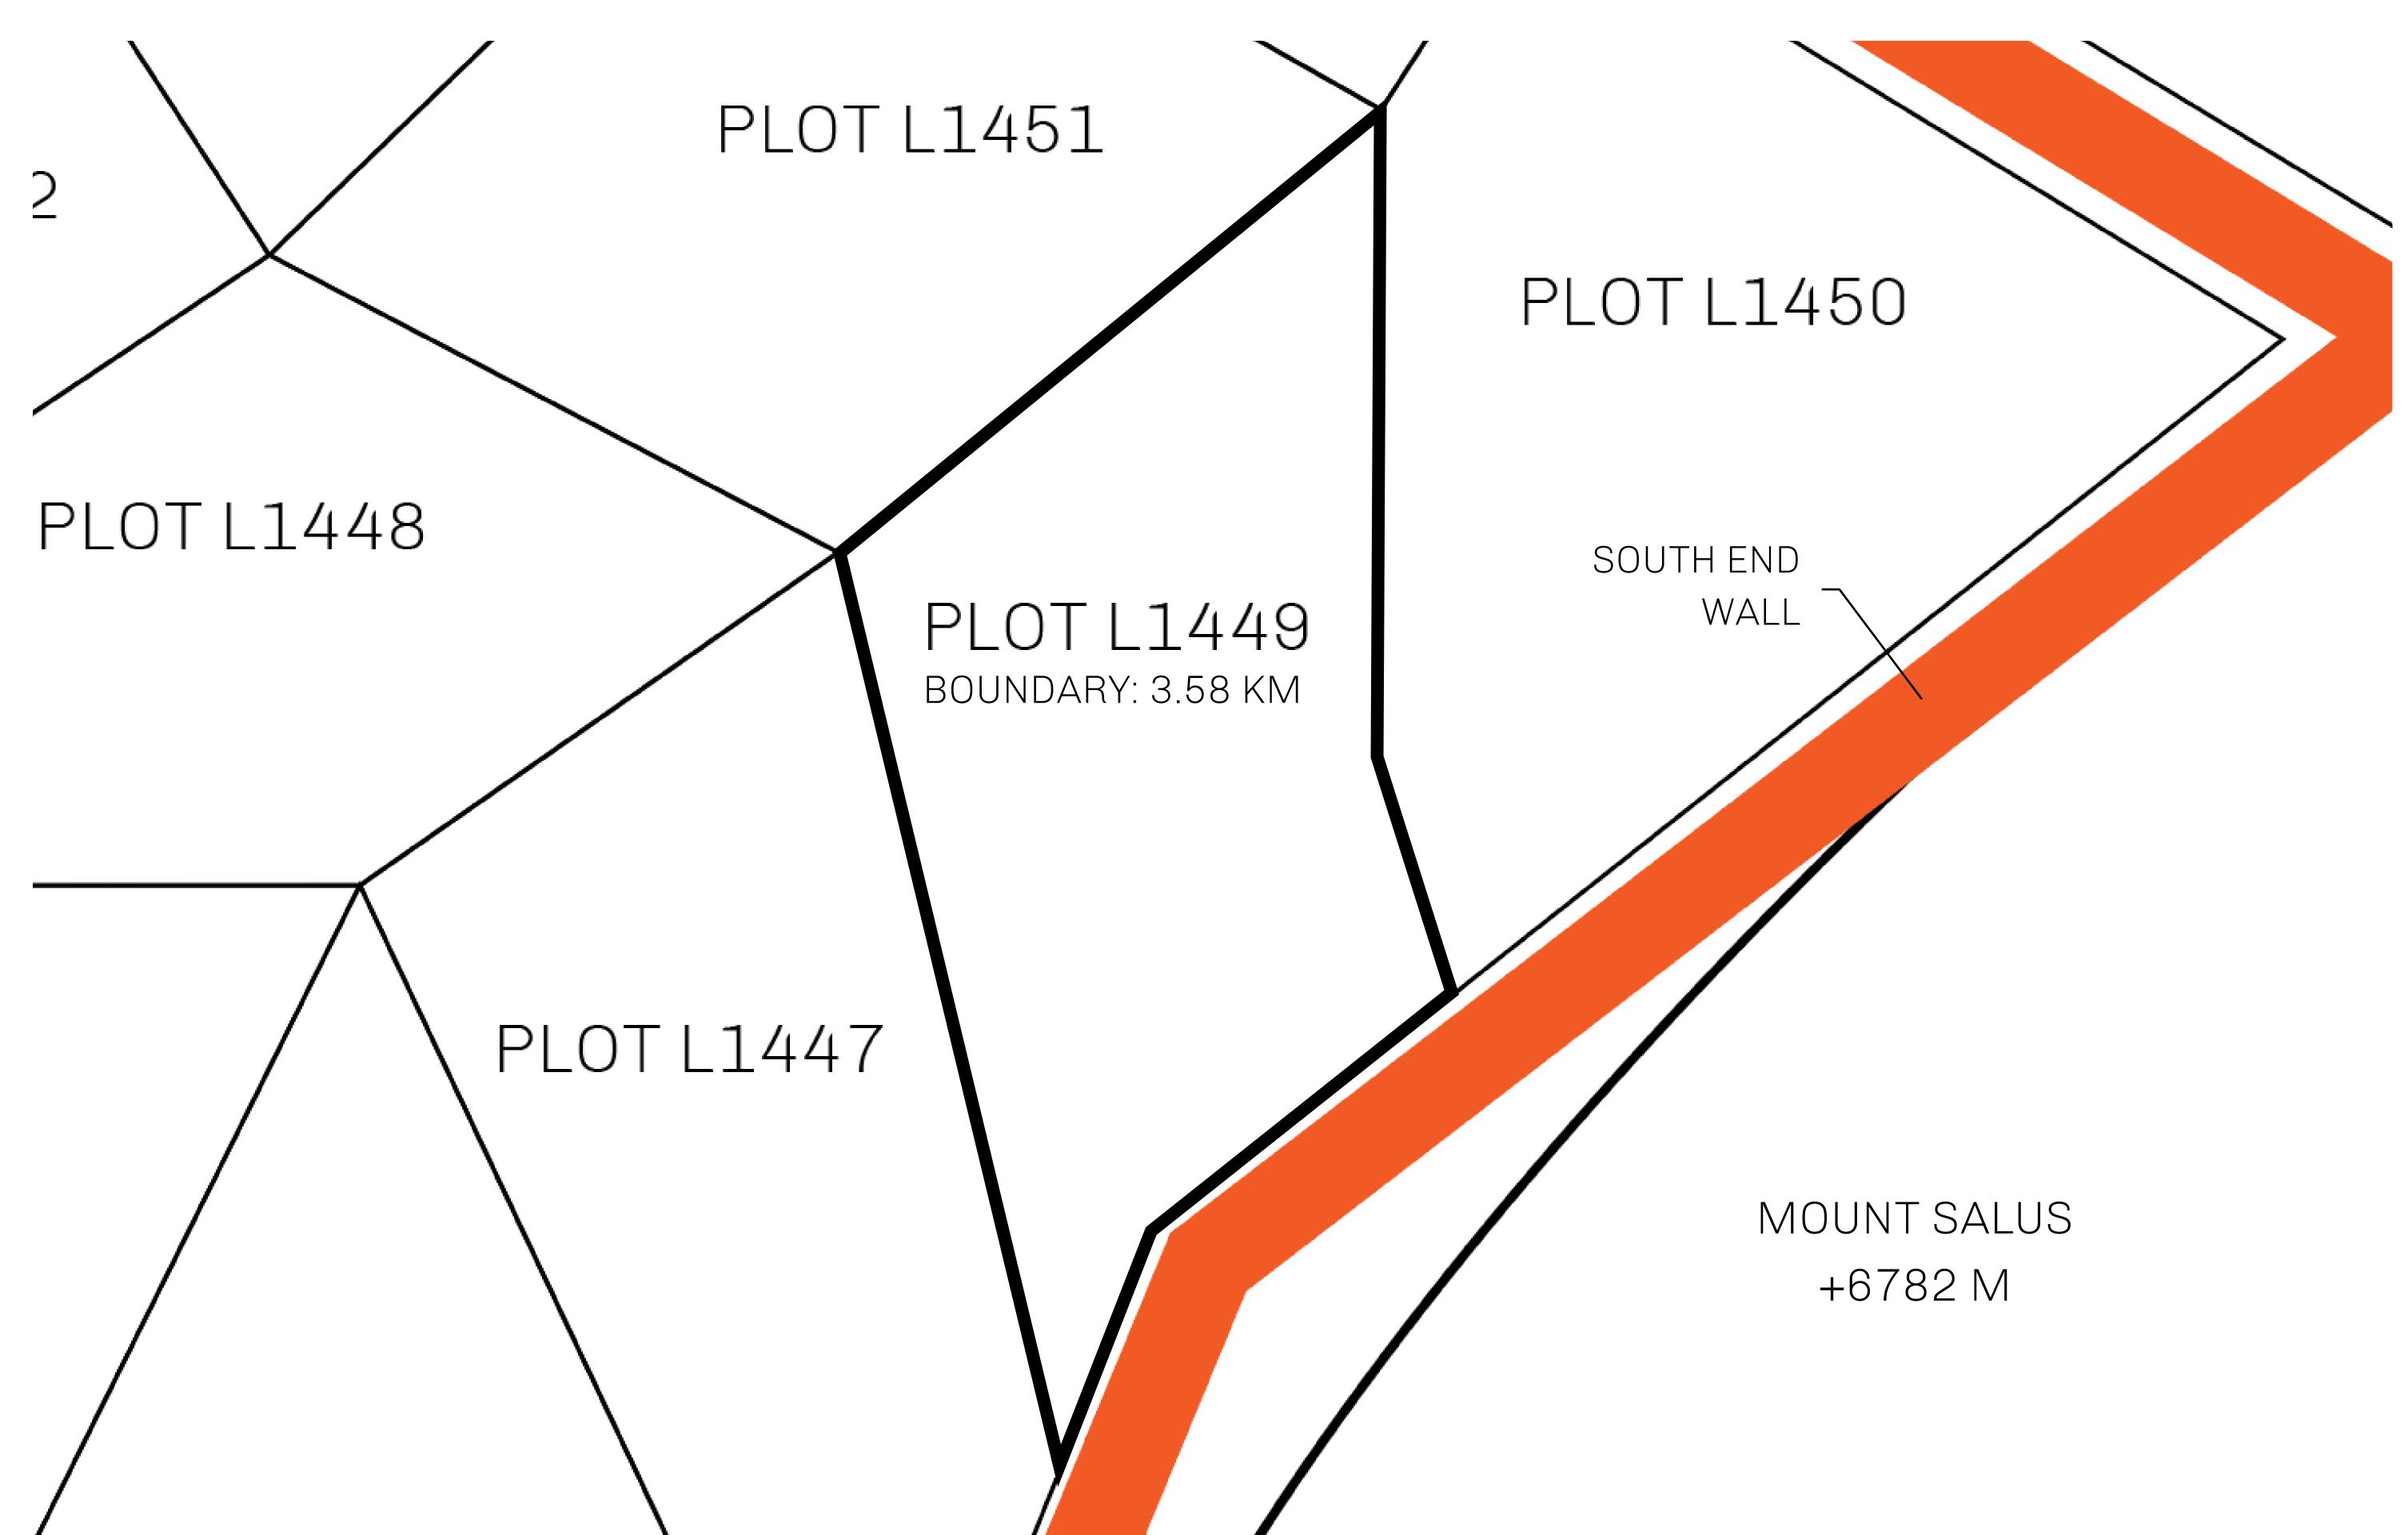

## **GEOGRAPHY**

COASTLINE 462.64 KM (287.47 MILES)

BORDERS OCEAN, ROYAUME DE SATOSHI, X BY SL & TERRITORIO LTT ST

HIGHEST POINT MOUNT ARES +8120 M

LOWEST POINT NFT PORT 0 M

PLOTS 2284 SCALE 1:50000

## H.M. LNFT Land Registry

TITLE NUMBER

L1449-221121

ADMINISTRATIVE AREA

THE GREAT EMPIRE

ISSUED 22 November 2021

SCALE **1/50000** 

OWNER ENTITLEMENT