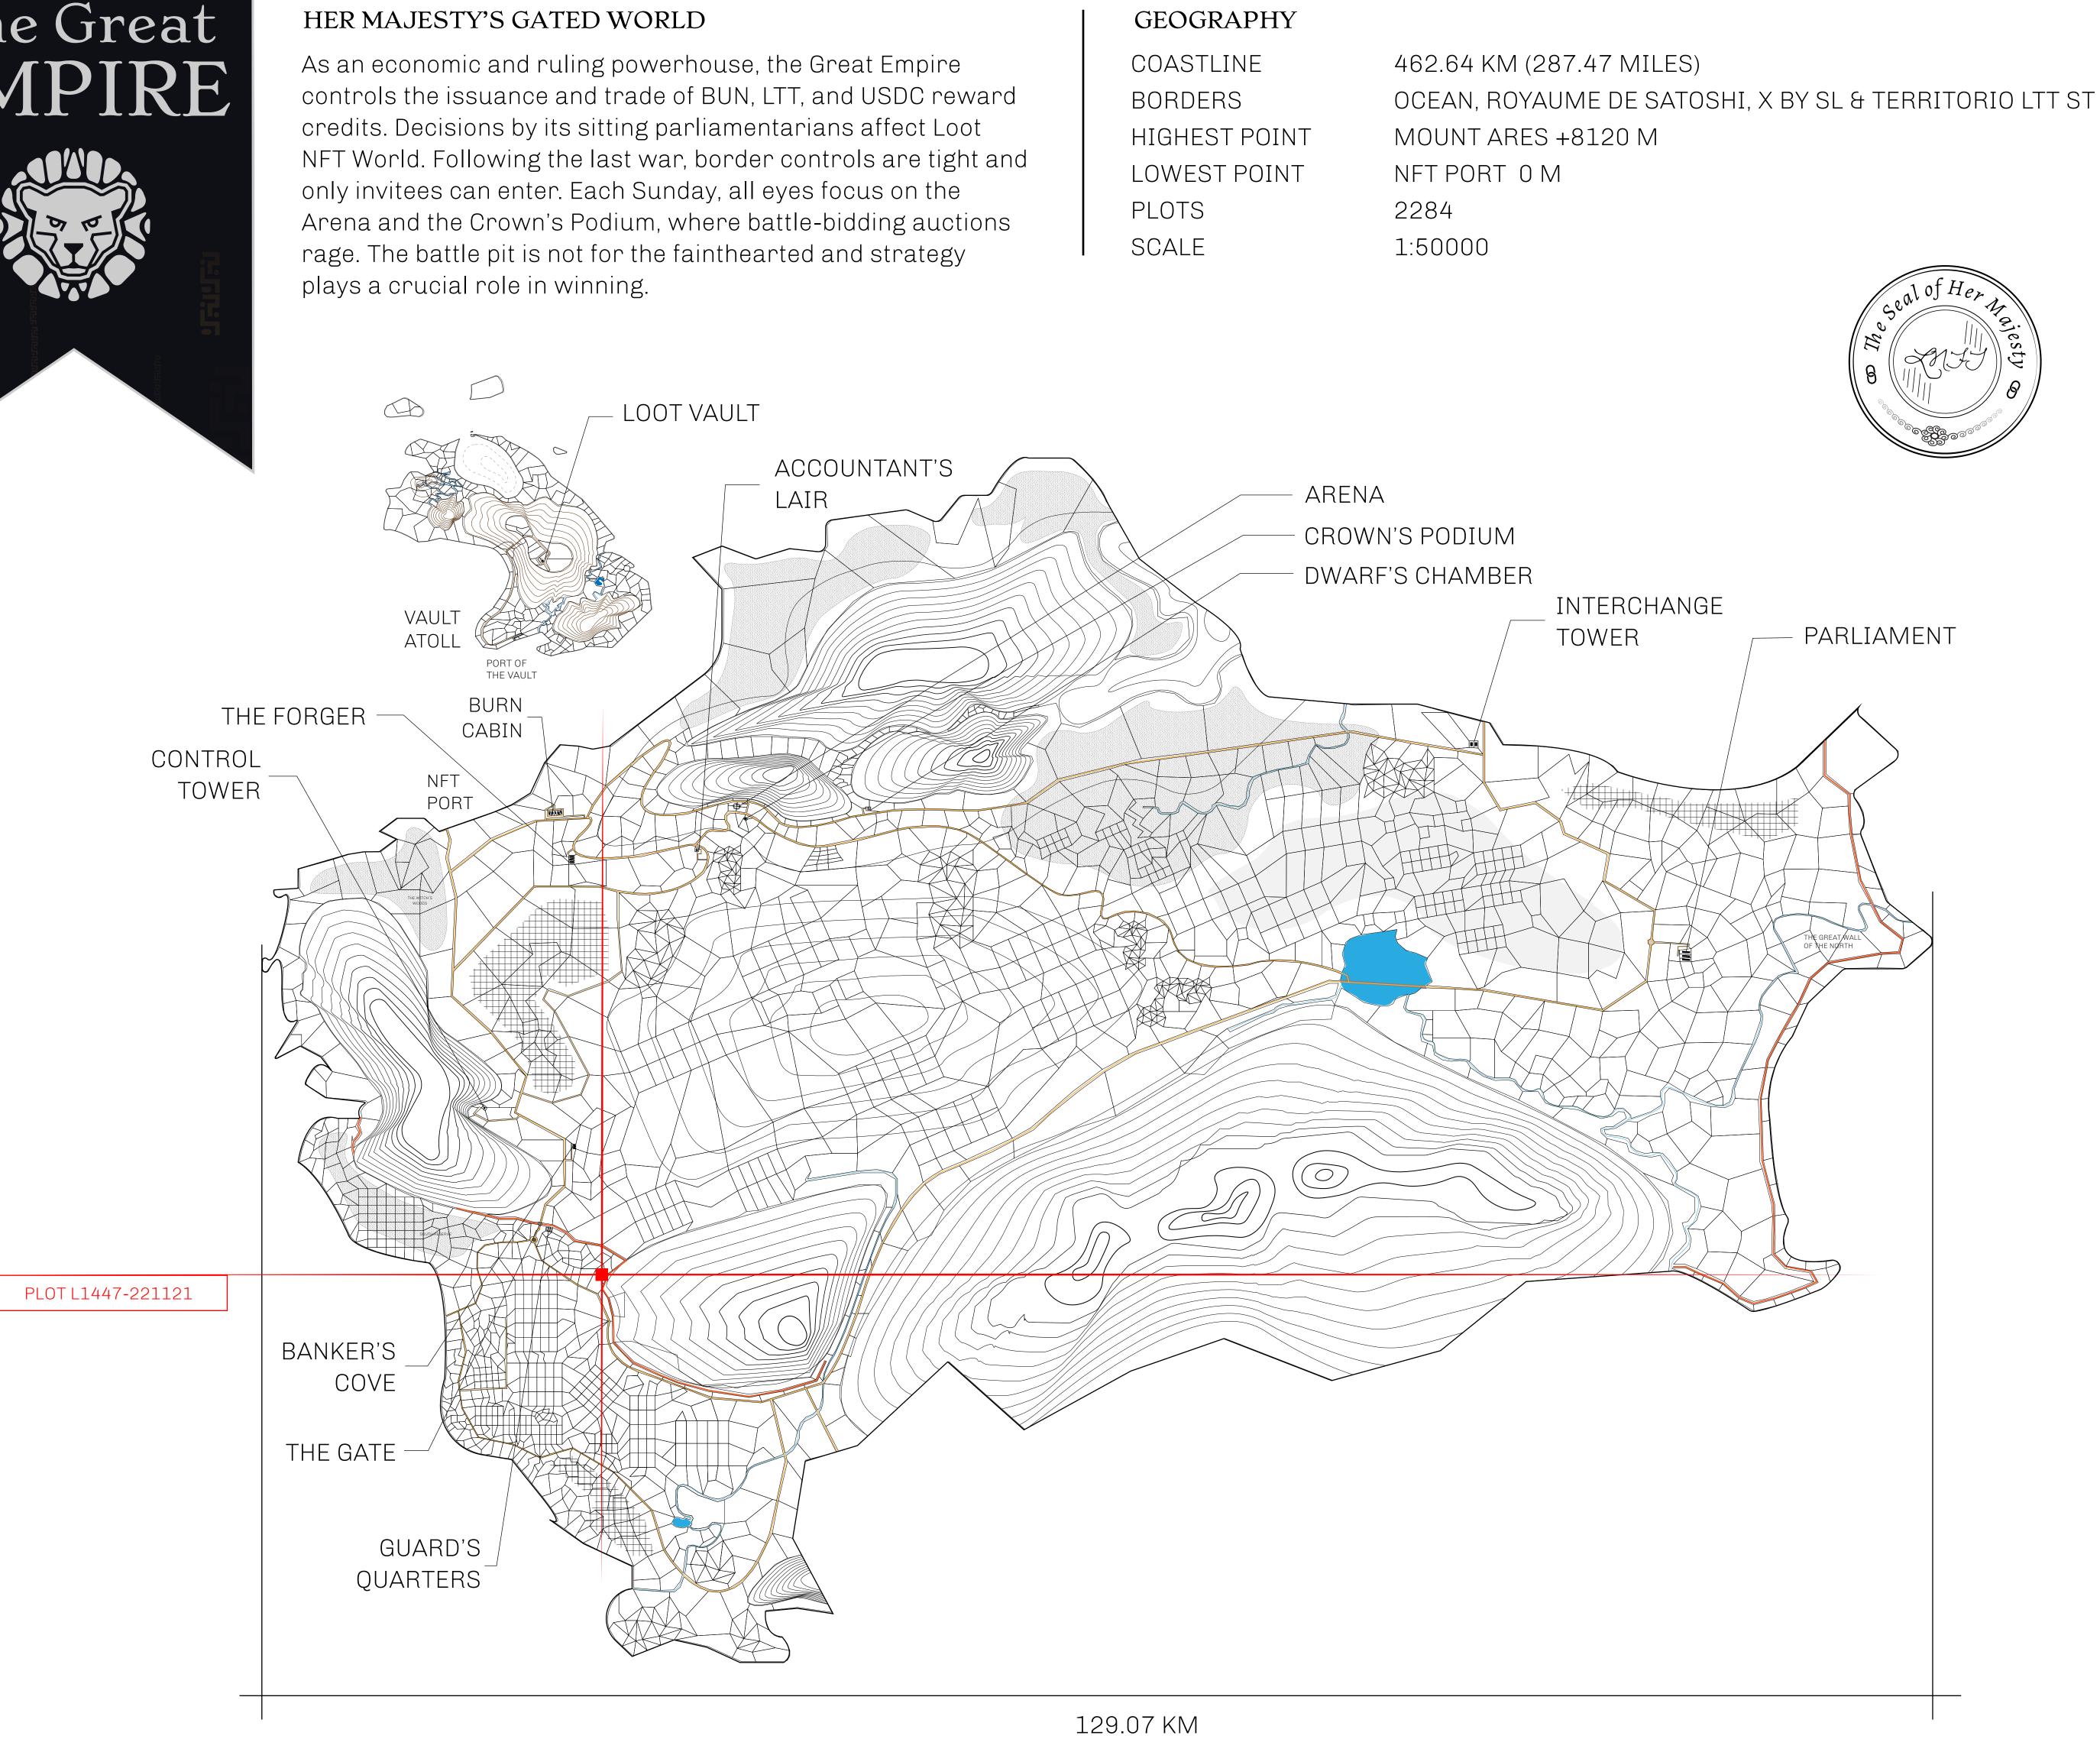

## LOOT NFT WORLD

 $\int$ 















|                                | TITLE NUMBER<br>L1447-221121 |                       |            |                |
|--------------------------------|------------------------------|-----------------------|------------|----------------|
| <b>y</b>                       |                              |                       |            |                |
| <b>FEMPIRE</b>                 | ISSUED                       | 22 November 2021      | Jb.J.      | SCALE 1/5000   |
| Share of 0.3%<br>Credits); Min |                              | sales based on number | r of NFT S | Stories minted |
|                                | _                            |                       |            |                |
|                                |                              | $\smal