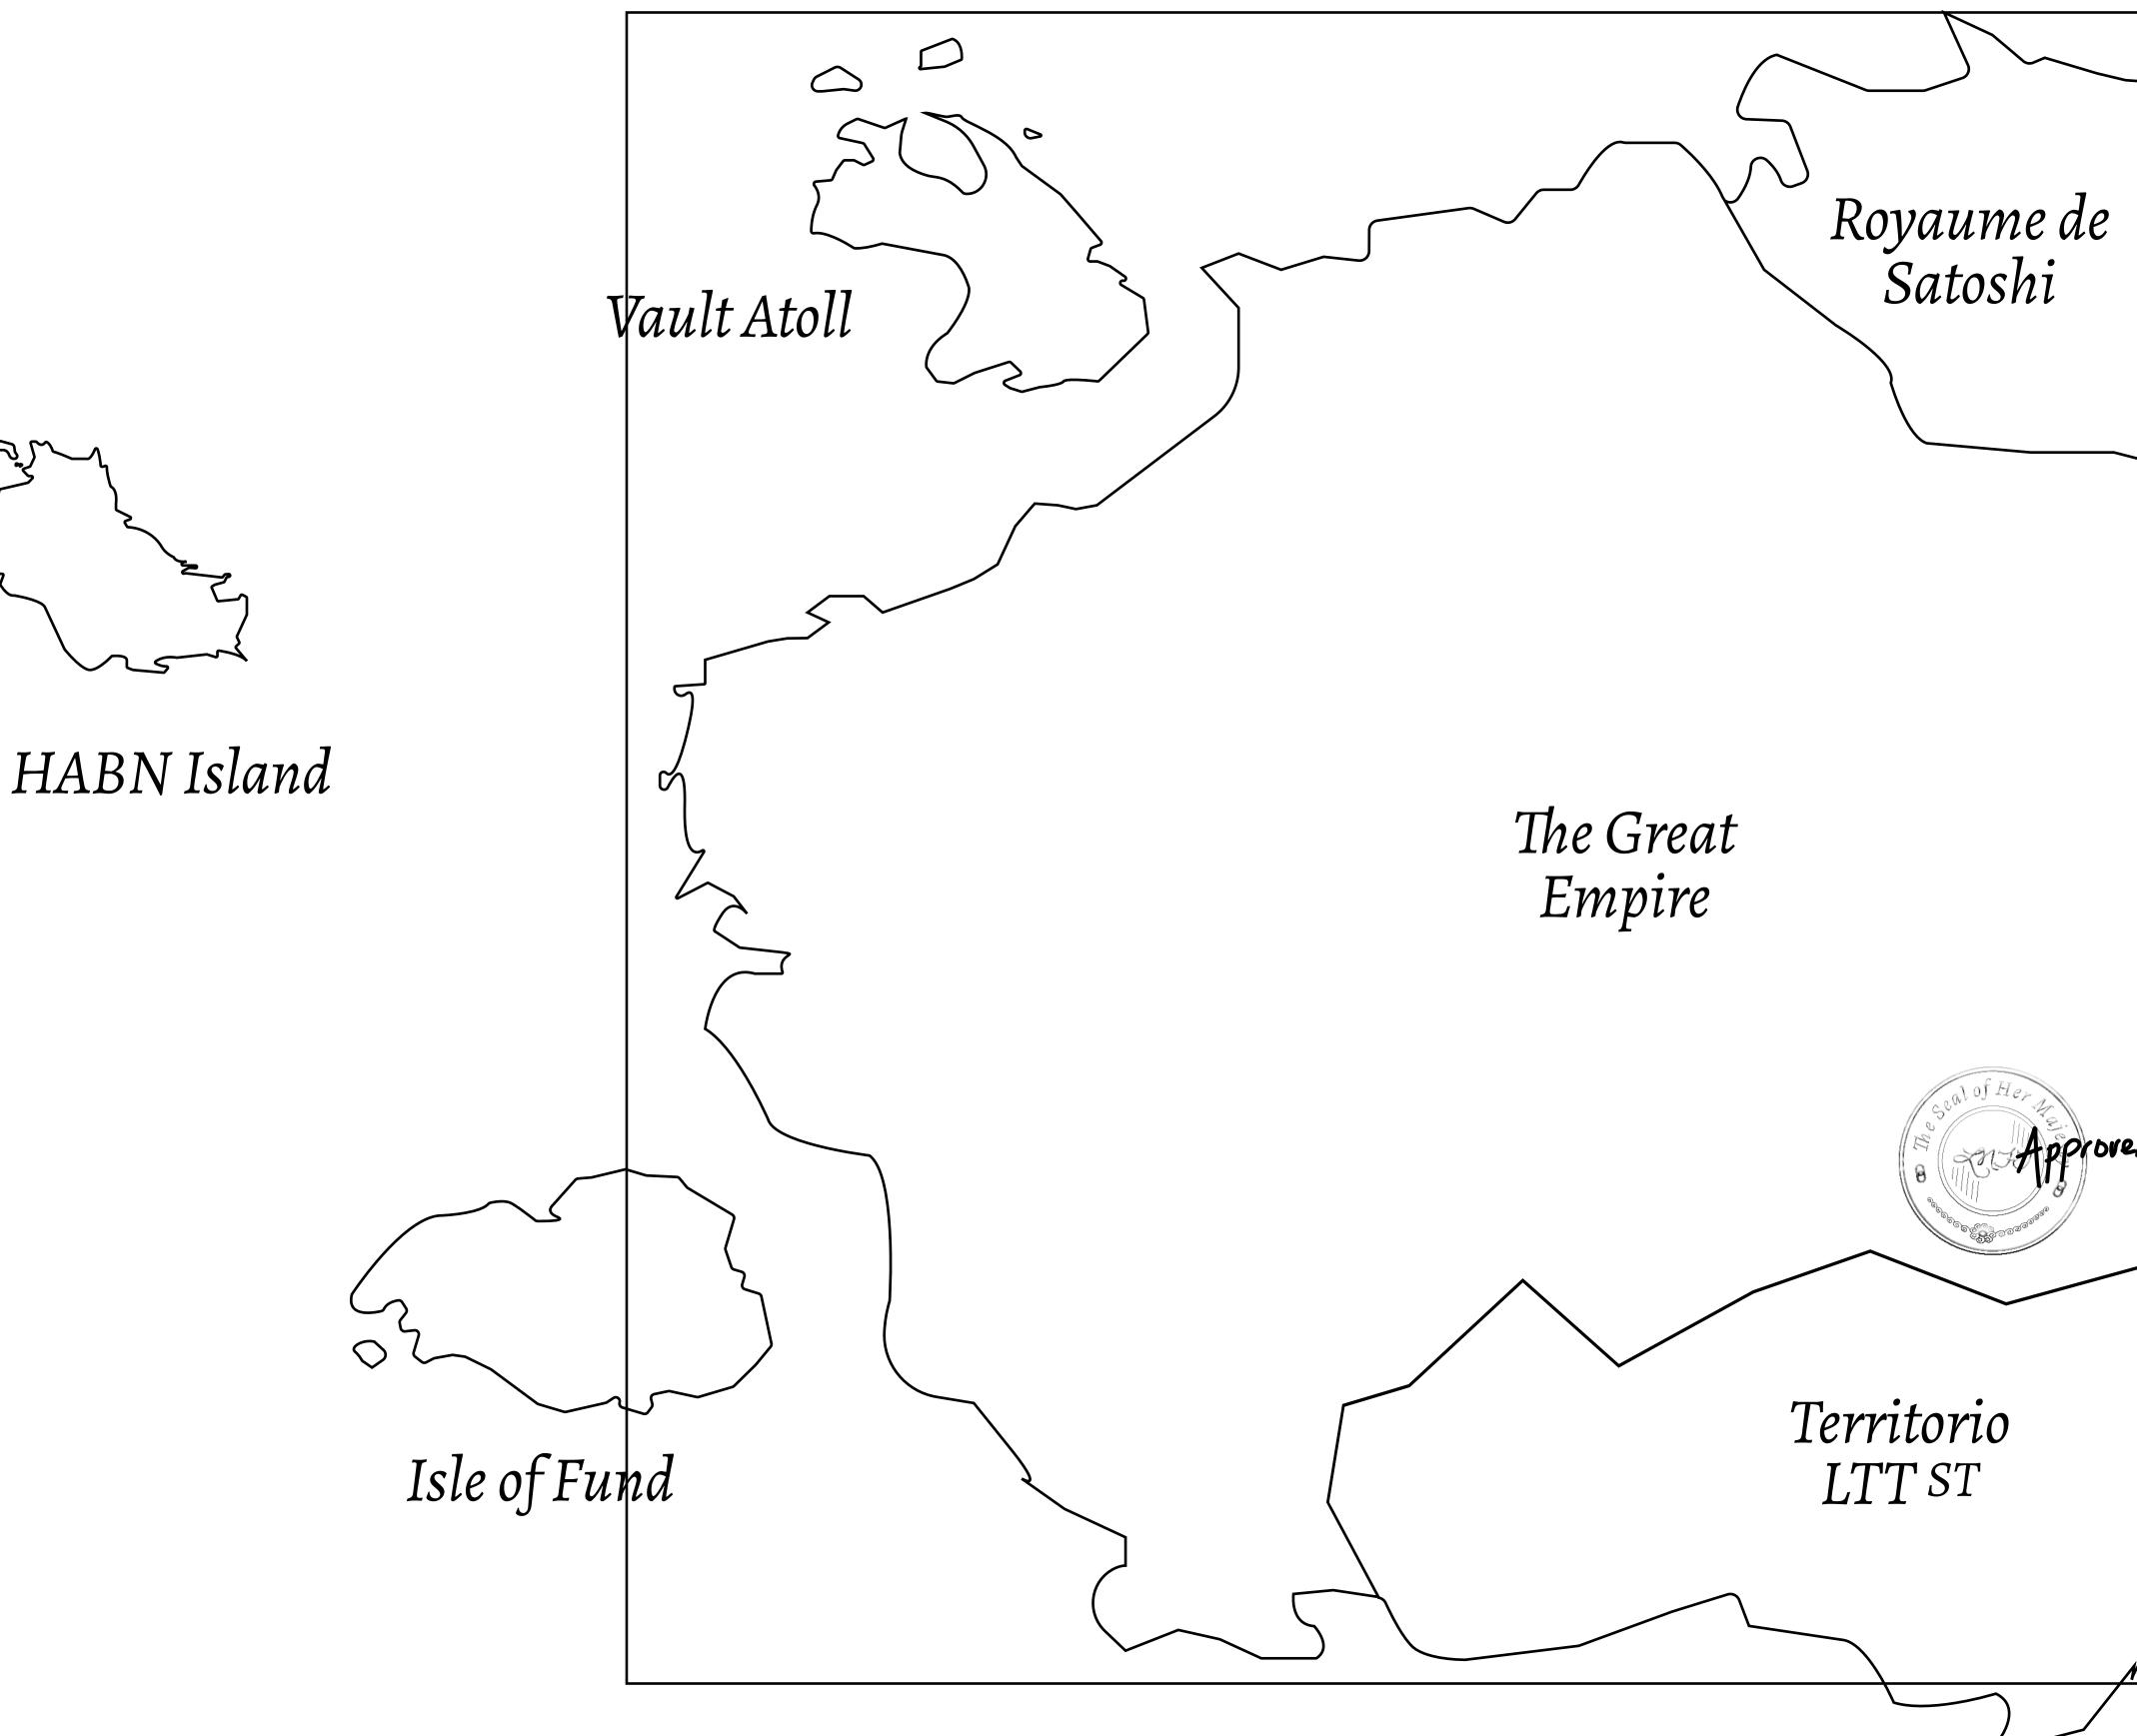

## LOOT NFT WORLD

 $\int$ 















|                                | TITLE NUMBER<br>L1447-221121 |                       |            |                |
|--------------------------------|------------------------------|-----------------------|------------|----------------|
| <b>y</b>                       |                              |                       |            |                |
| <b>FEMPIRE</b>                 | ISSUED                       | 22 November 2021      | Jb.J.      | SCALE 1/5000   |
| Share of 0.3%<br>Credits); Min |                              | sales based on number | r of NFT S | Stories minted |
|                                | _                            |                       |            |                |
|                                |                              |