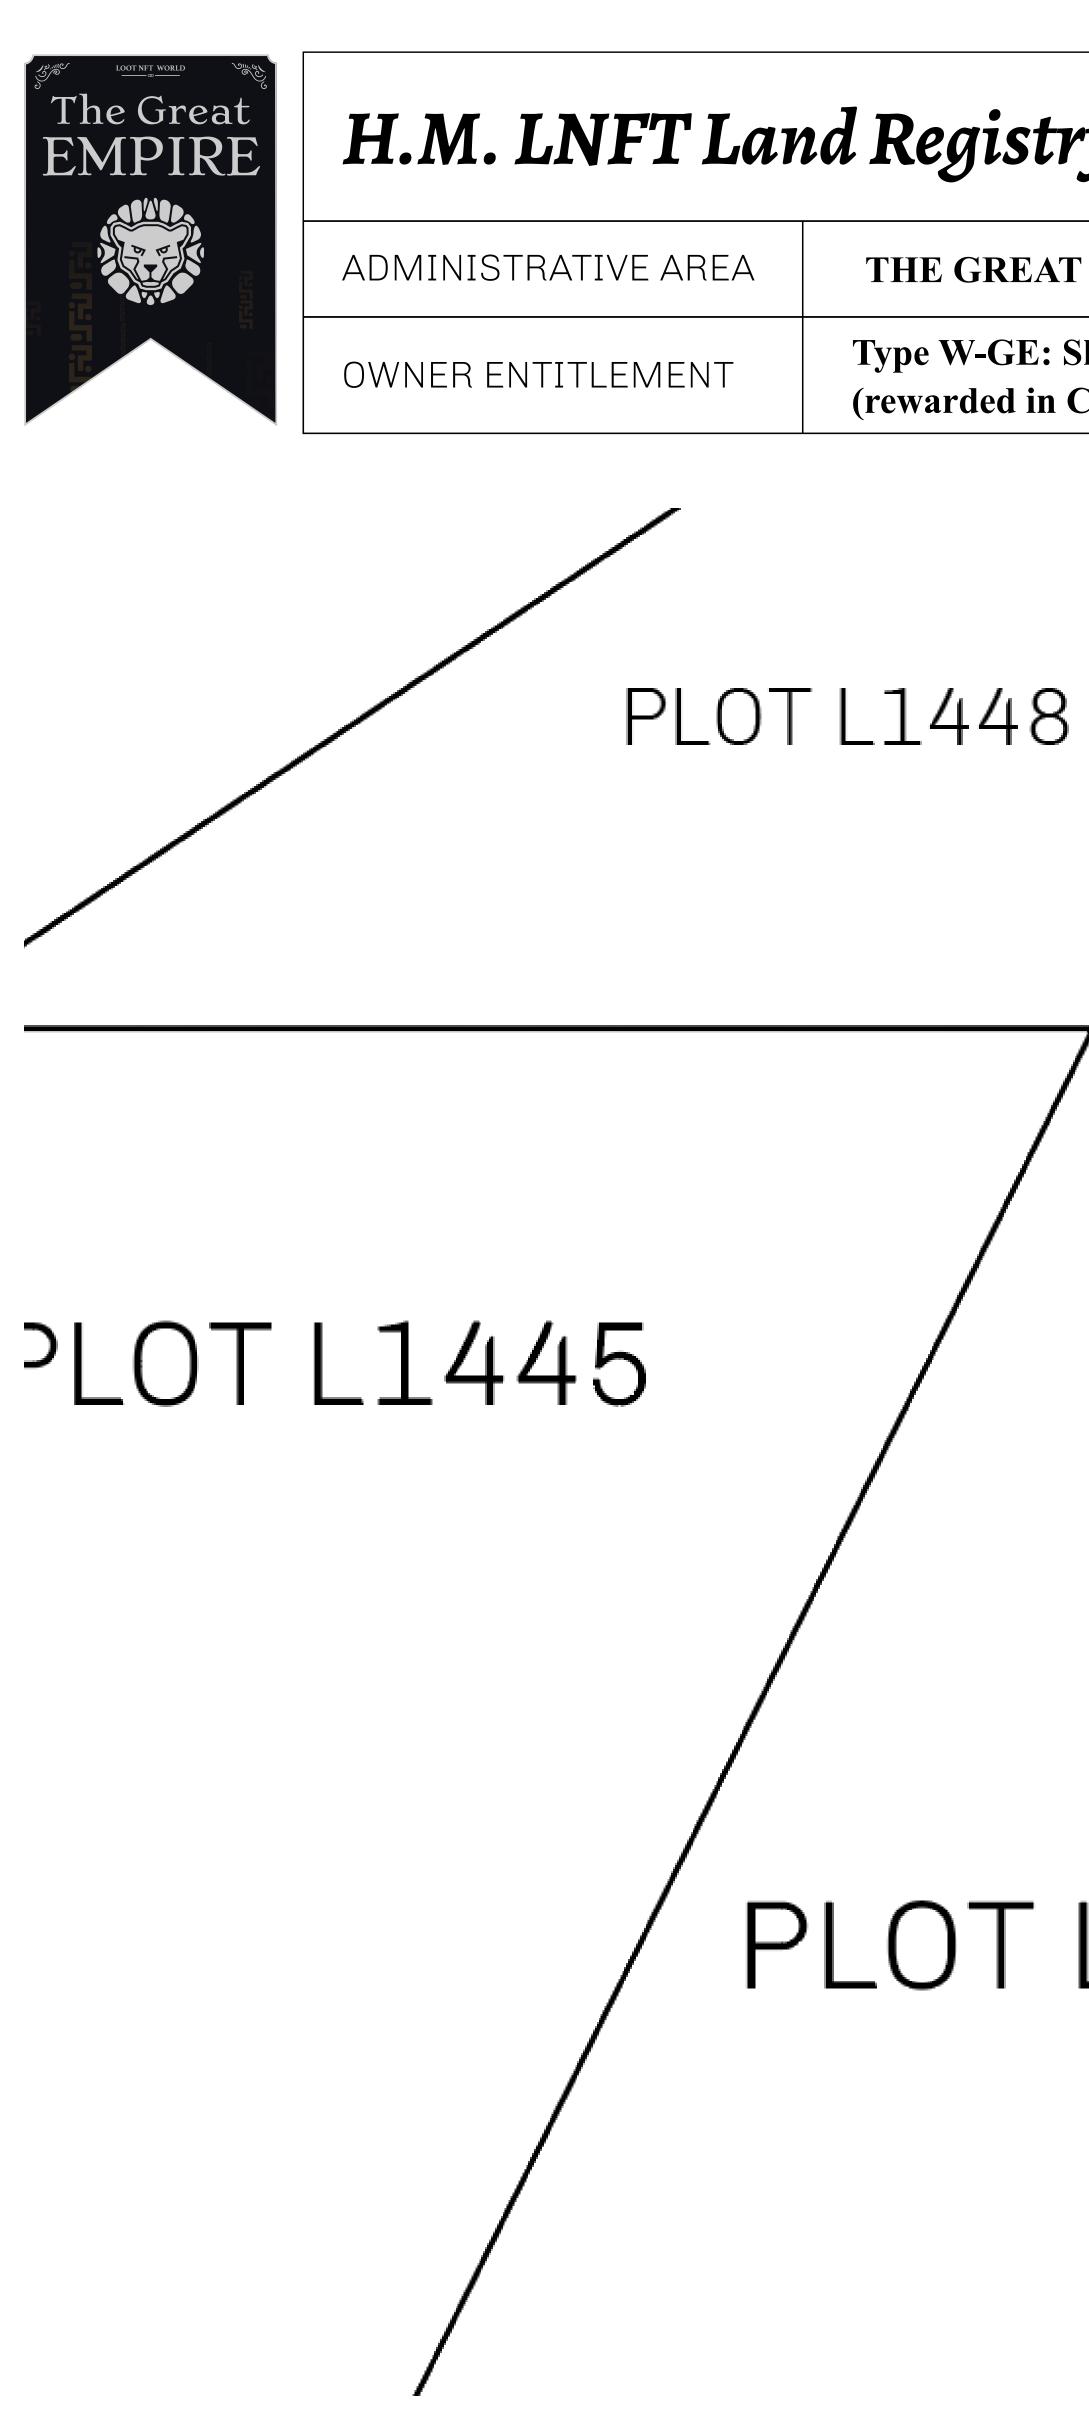

## LOOT NFT WORLD

 $\int$ 

|                                | TITLE NUMBER<br>L1447-221121 |                       |            |                |
|--------------------------------|------------------------------|-----------------------|------------|----------------|
| <b>y</b>                       |                              |                       |            |                |
| <b>FEMPIRE</b>                 | ISSUED                       | 22 November 2021      | Jb.J.      | SCALE 1/5000   |
| Share of 0.3%<br>Credits); Min |                              | sales based on number | r of NFT S | Stories minted |
|                                | _                            |                       |            |                |
|                                |                              | $\smallsetminus$      |            |                |
|                                |                              |                       |            |                |
|                                |                              |                       |            |                |
|                                |                              |                       |            | L1449          |
|                                |                              |                       |            |                |
|                                |                              |                       | SOU        | TH END _       |
|                                | N OT I                       | _1447                 |            | WALL           |
|                                |                              | <br>Y: 3.64 KM        |            |                |
|                                |                              |                       |            |                |
|                                |                              |                       |            |                |
|                                |                              |                       |            |                |
|                                |                              |                       | Y          |                |
|                                |                              |                       |            |                |
| L14                            | 11 R                         |                       |            |                |
|                                | 40                           |                       |            |                |
|                                |                              |                       |            |                |
|                                |                              |                       |            |                |
|                                |                              |                       |            |                |
|                                |                              |                       |            |                |
|                                |                              |                       |            |                |