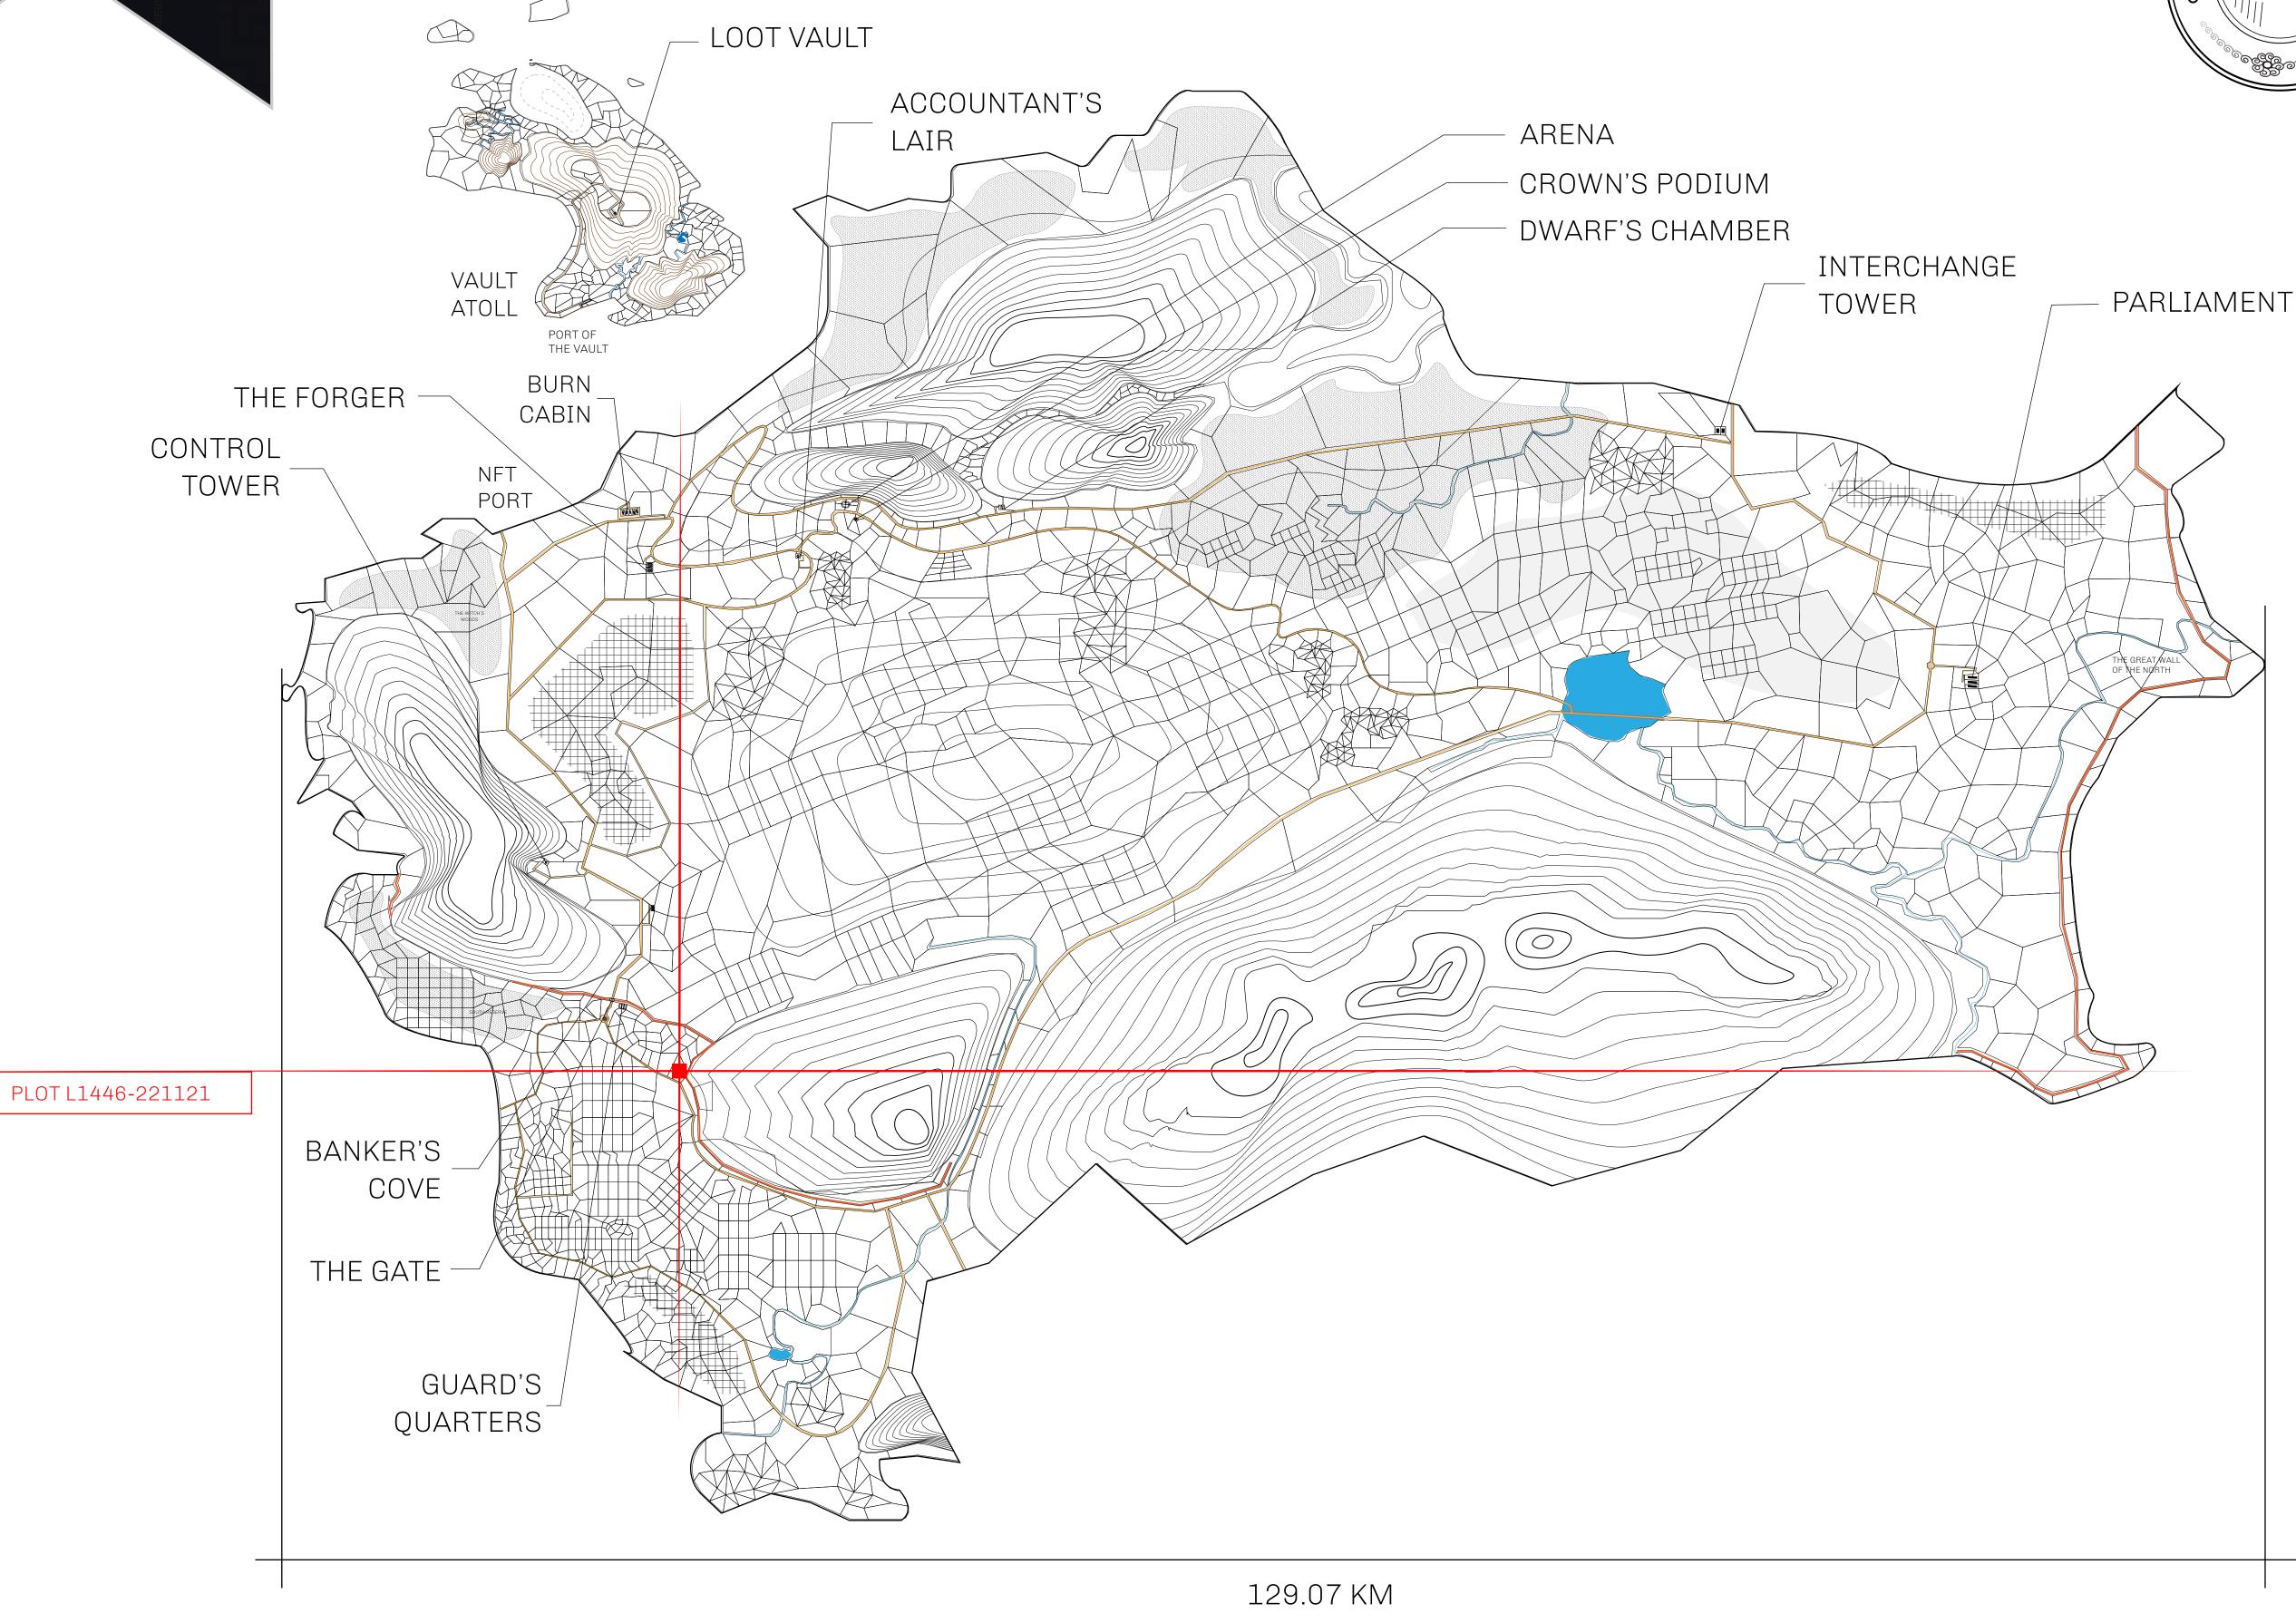

## **GEOGRAPHY**

COASTLINE 462.64 KM (287.47 MILES)

BORDERS OCEAN, ROYAUME DE SATOSHI, X BY SL & TERRITORIO LTT ST

HIGHEST POINT MOUNT ARES +8120 M

LOWEST POINT NFT PORT 0 M

PLOTS 2284 SCALE 1:50000

## H.M. LNFT Land Registry

L1446-221121

TITLE NUMBER

ADMINISTRATIVE AREA

THE GREAT EMPIRE

ISSUED 22 November 2021

SCALE 1/50000

OWNER ENTITLEMENT