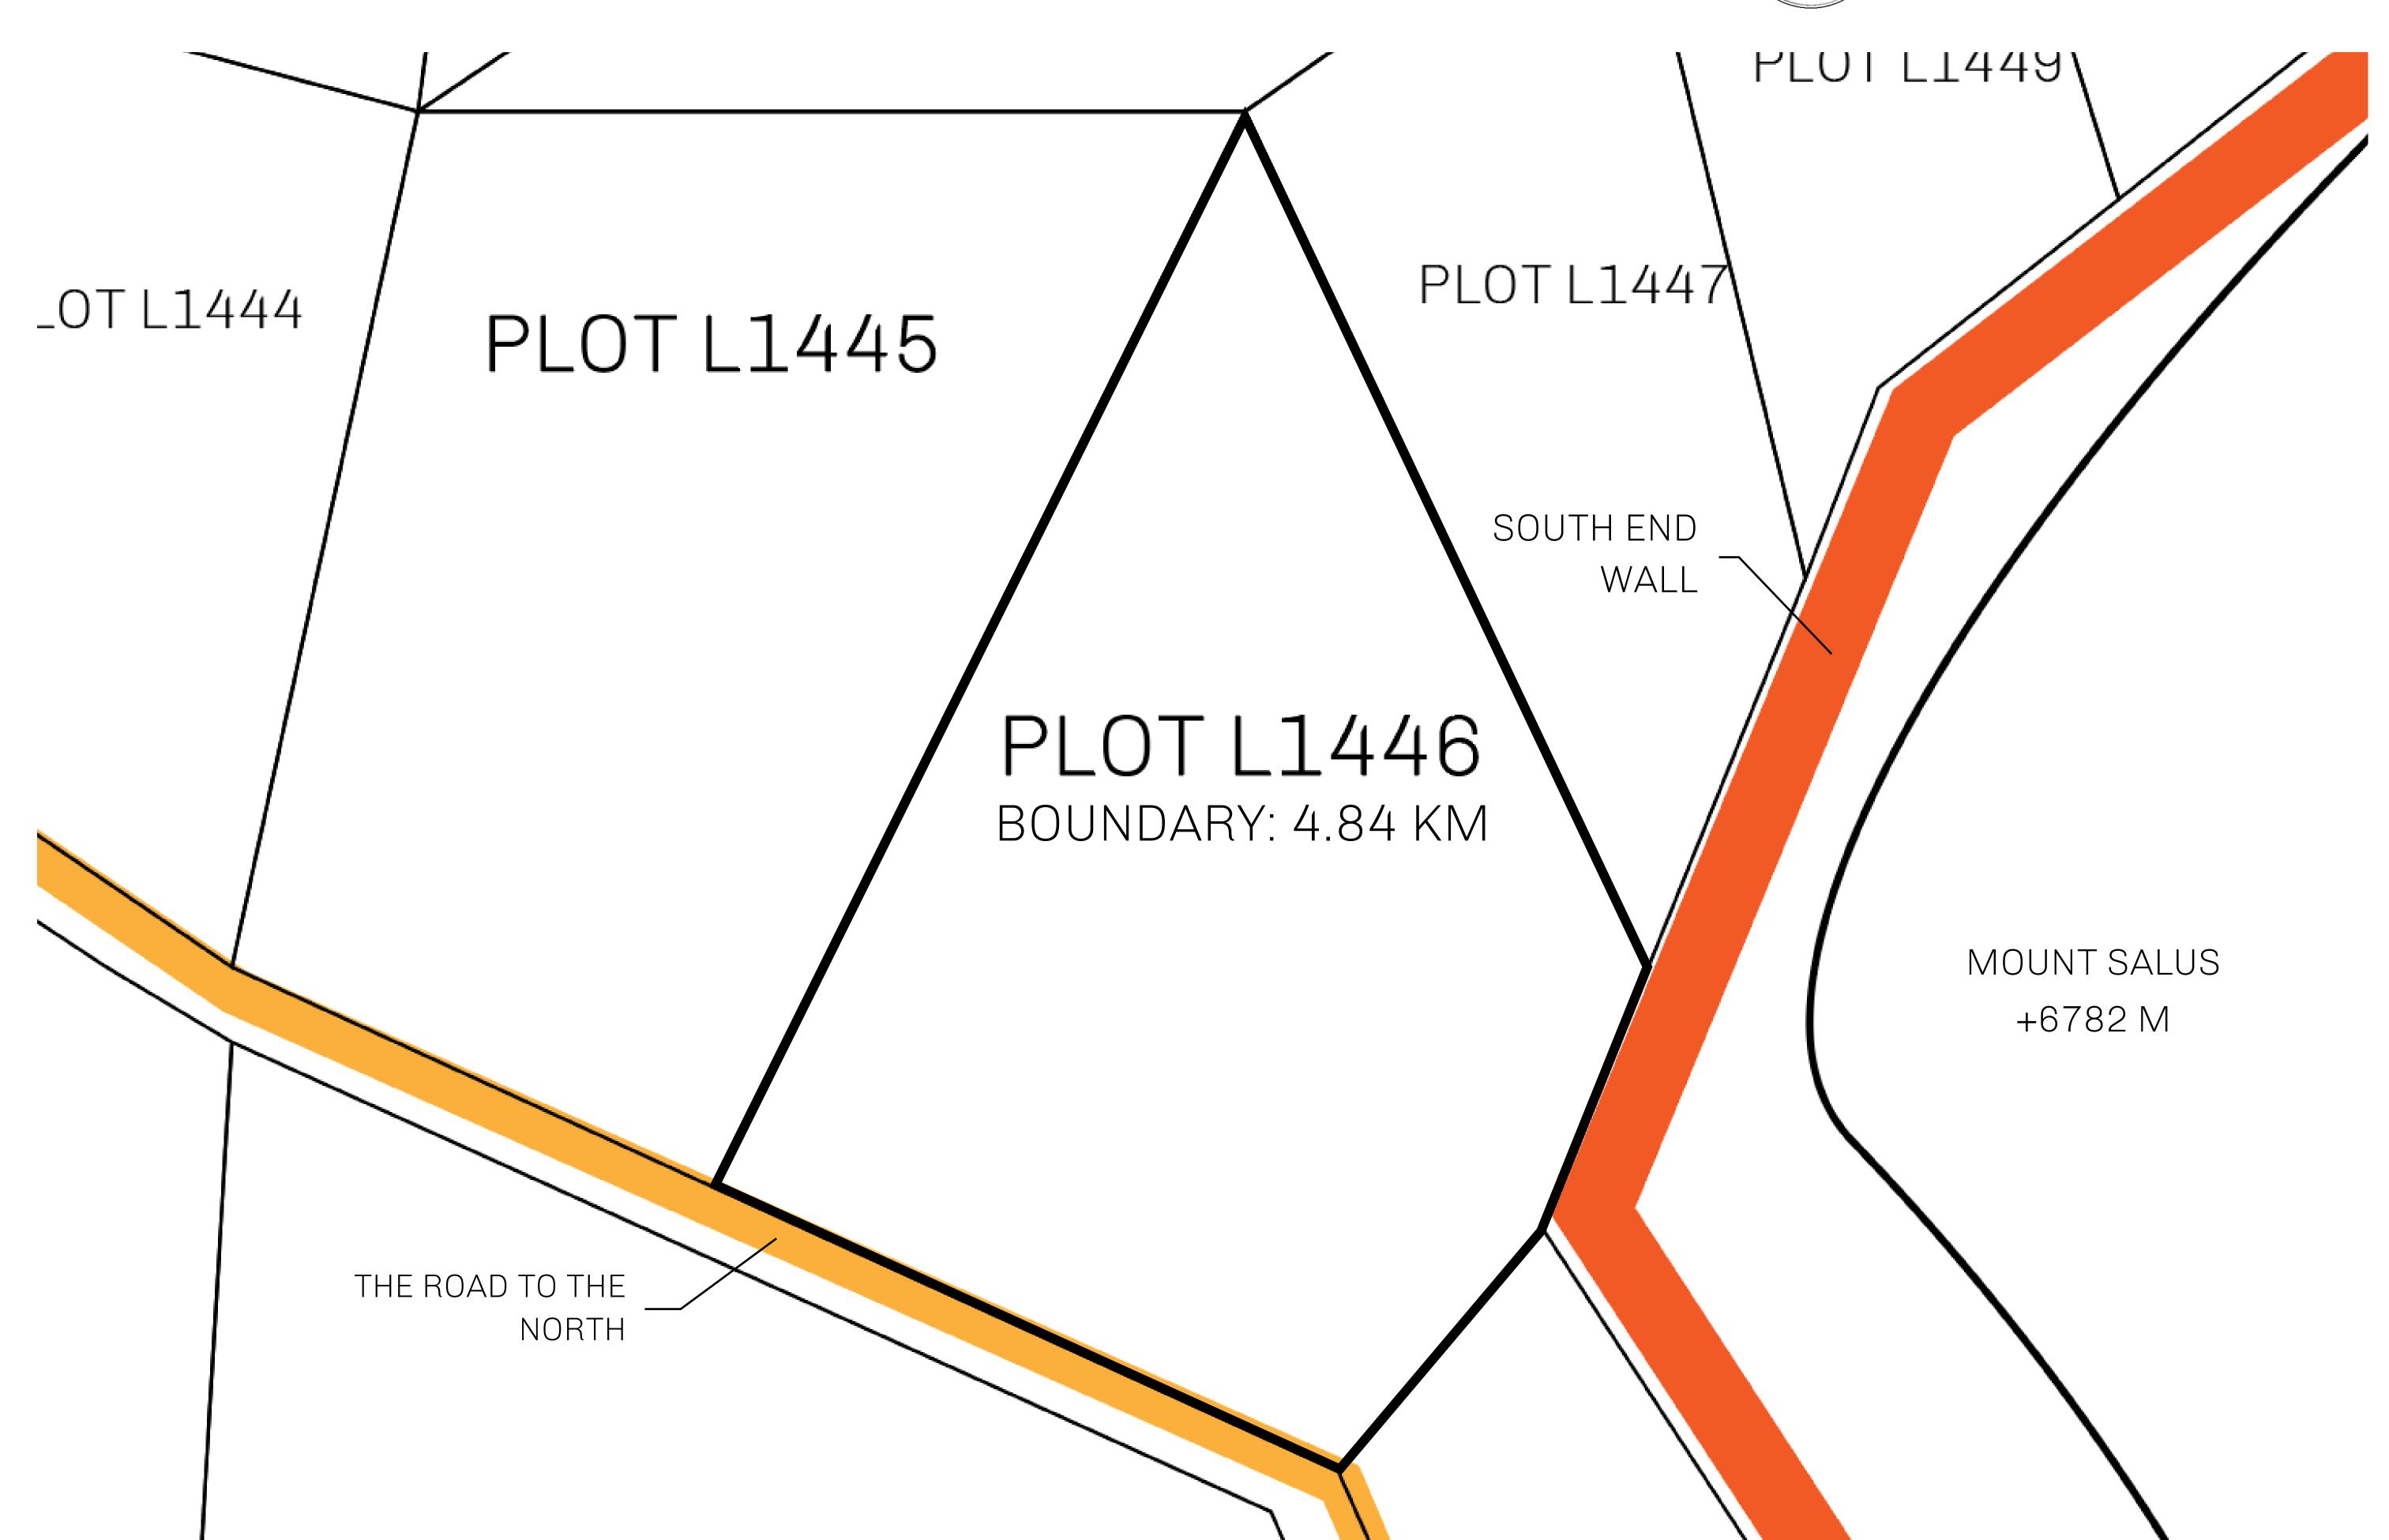

## **GEOGRAPHY**

COASTLINE 462.64 KM (287.47 MILES)

BORDERS OCEAN, ROYAUME DE SATOSHI, X BY SL & TERRITORIO LTT ST

HIGHEST POINT MOUNT ARES +8120 M

LOWEST POINT NFT PORT 0 M

PLOTS 2284 SCALE 1:50000

## H.M. LNFT Land Registry

L1446-221121

TITLE NUMBER

ADMINISTRATIVE AREA

THE GREAT EMPIRE

ISSUED 22 November 2021

SCALE 1/50000

OWNER ENTITLEMENT