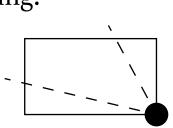

**OFFICIAL PERSPECTIVE SHEET FOR FILING** 

Indicate vantage point for each drawing. Copy and mark each sheet required prior to filing.

Guide - Vantage point should be indicated as shown in the diagram: