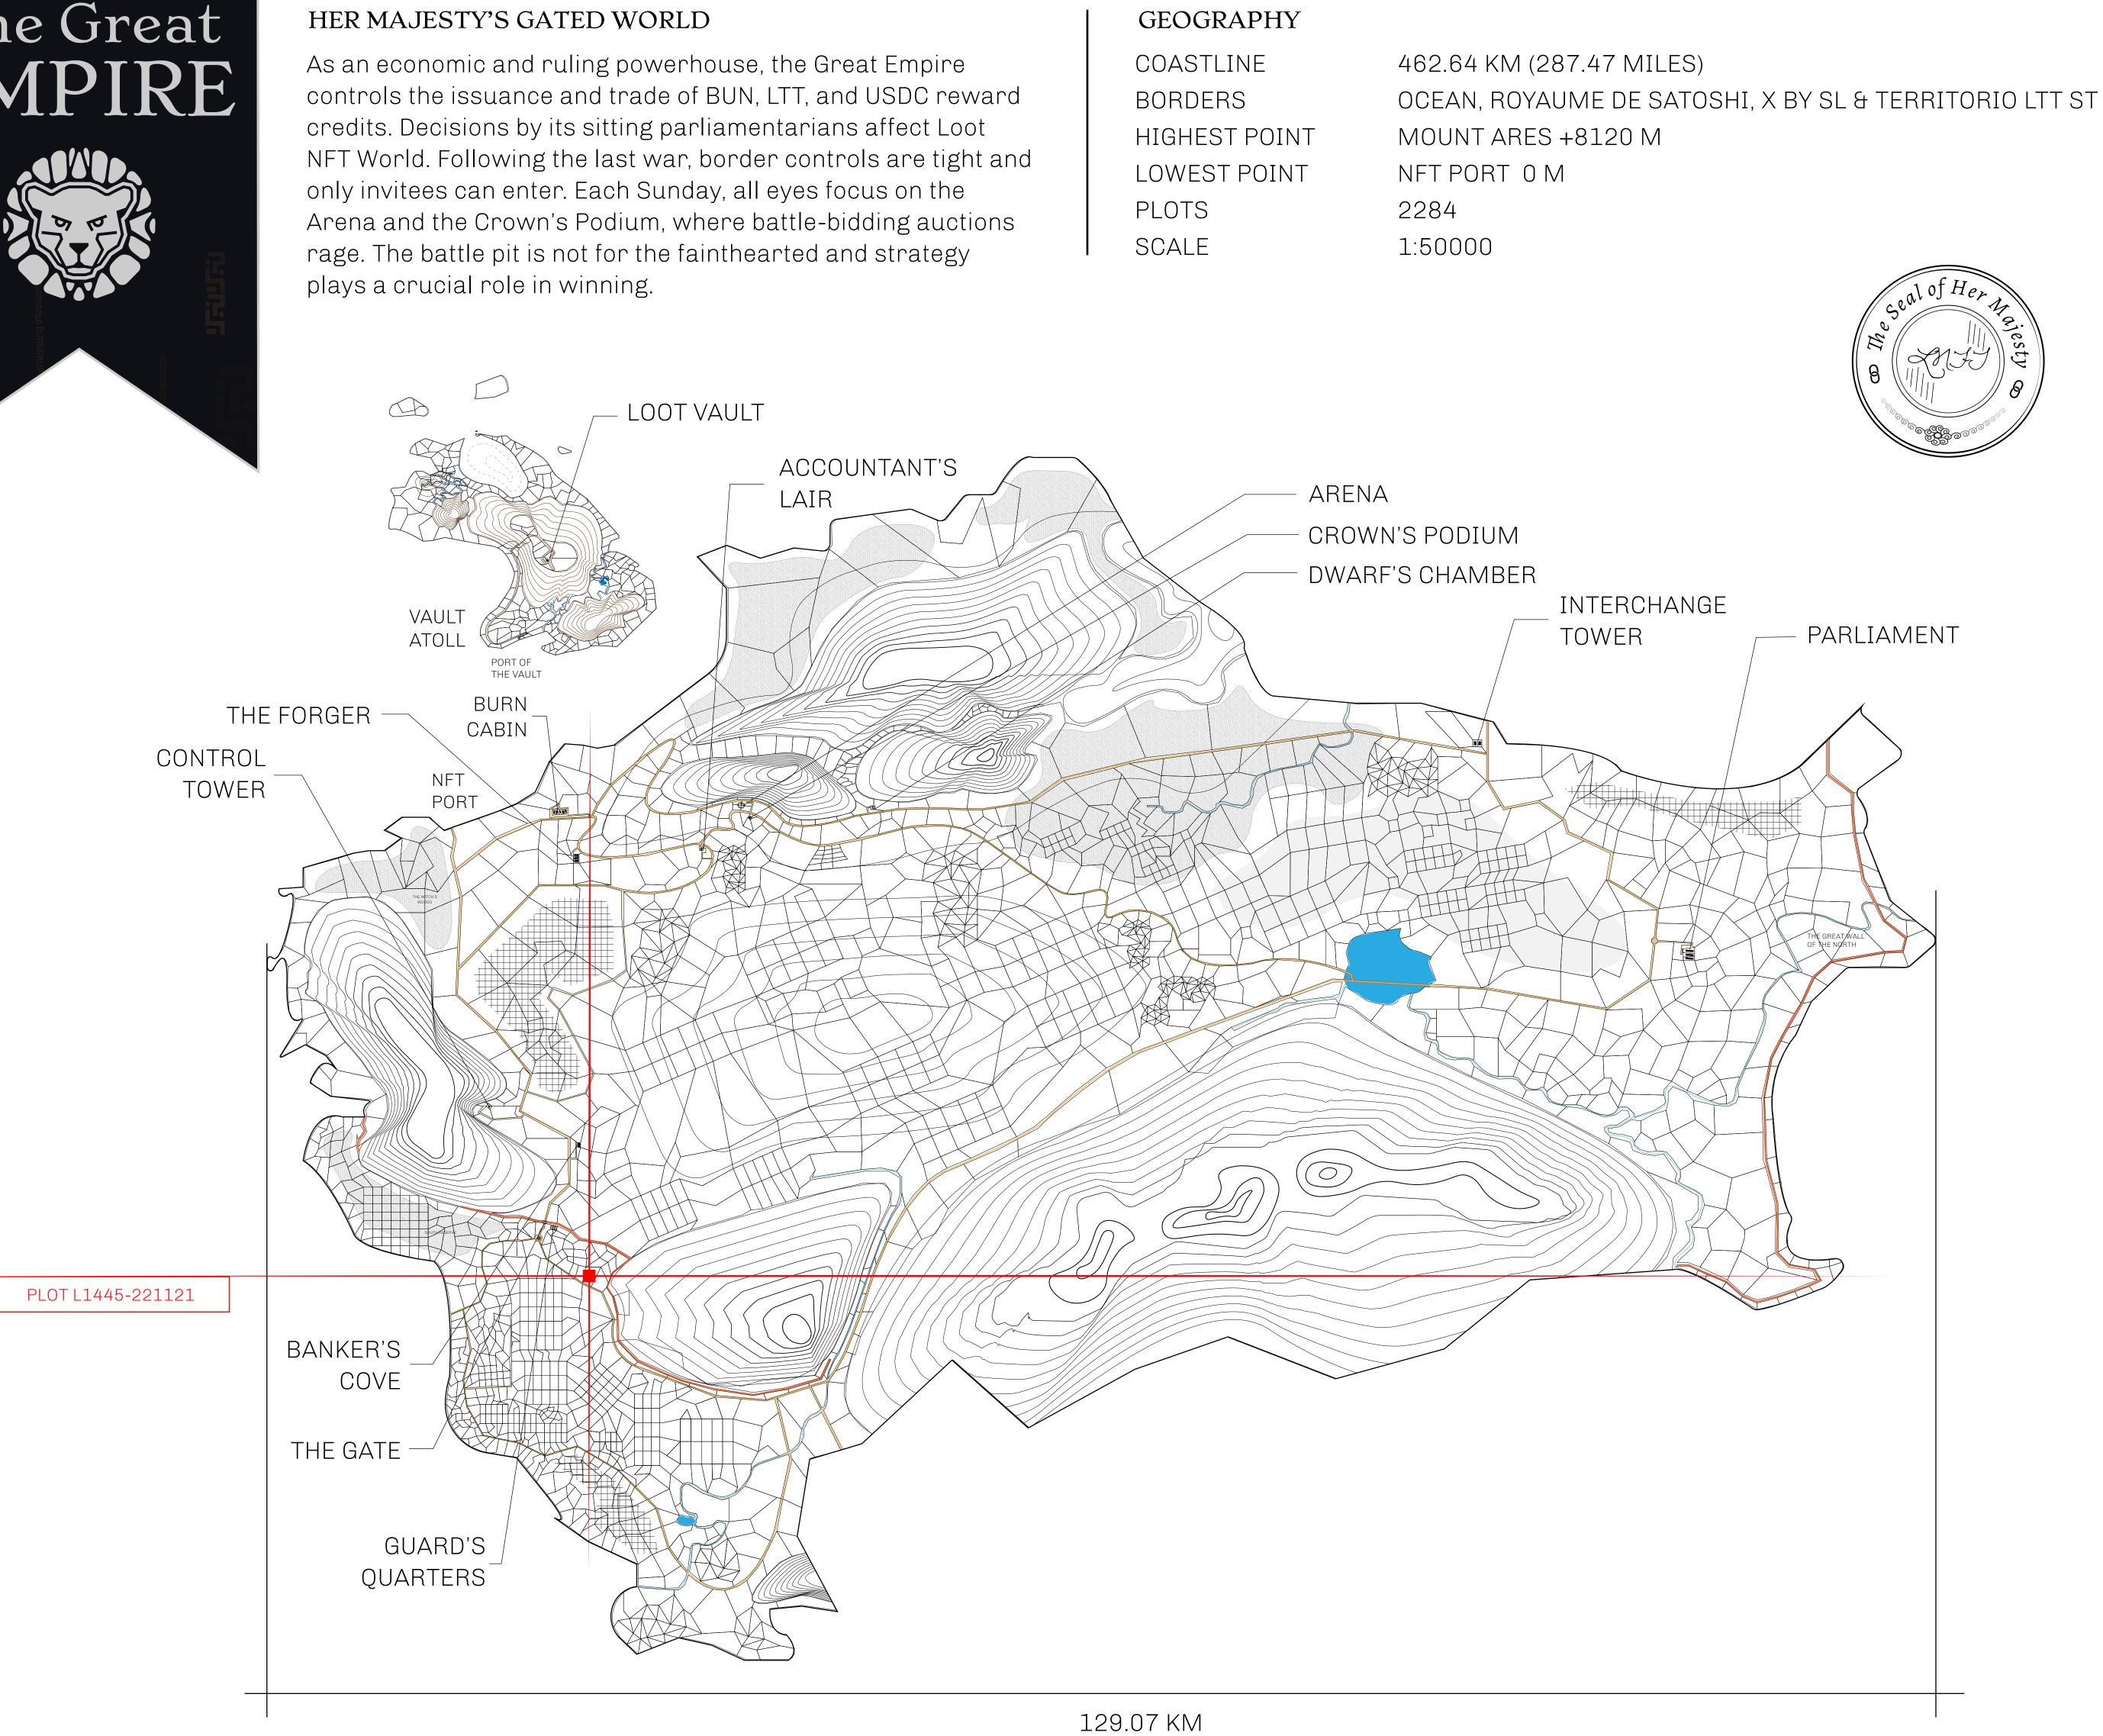

## H.M. LNFT Land Registry

ADMINISTRATIVE AREA

OWNER ENTITLEMENT

THE GREAT

Type W-GE: SI (rewarded in C

|        | TITLE NU                                             | MBER          |            |         |
|--------|------------------------------------------------------|---------------|------------|---------|
| y      | L1445-221121                                         |               |            |         |
| EMPIRE | ISSUED 22 November 2021                              | b. <u>1</u> . | SCALE      | 1/50000 |
|        | of all BUN sales based on number of<br>4 NFT Stories | f NFT St      | ories min  |         |
|        |                                                      |               |            |         |
|        |                                                      |               |            |         |
|        |                                                      |               |            |         |
|        |                                                      |               |            |         |
|        |                                                      |               |            |         |
| PL(    | DT L1445                                             |               |            |         |
|        | DARY: 5.30 KM                                        |               |            |         |
|        |                                                      |               |            |         |
|        |                                                      |               |            |         |
|        |                                                      |               |            |         |
|        |                                                      |               |            |         |
|        |                                                      |               | $\frown$ T | I -1 /. |
|        |                                                      | ΡL            | _U I       | LL44    |
|        |                                                      |               |            | SOL     |
|        |                                                      |               |            | 000     |
|        |                                                      |               |            |         |
|        |                                                      |               |            |         |
|        |                                                      |               |            |         |