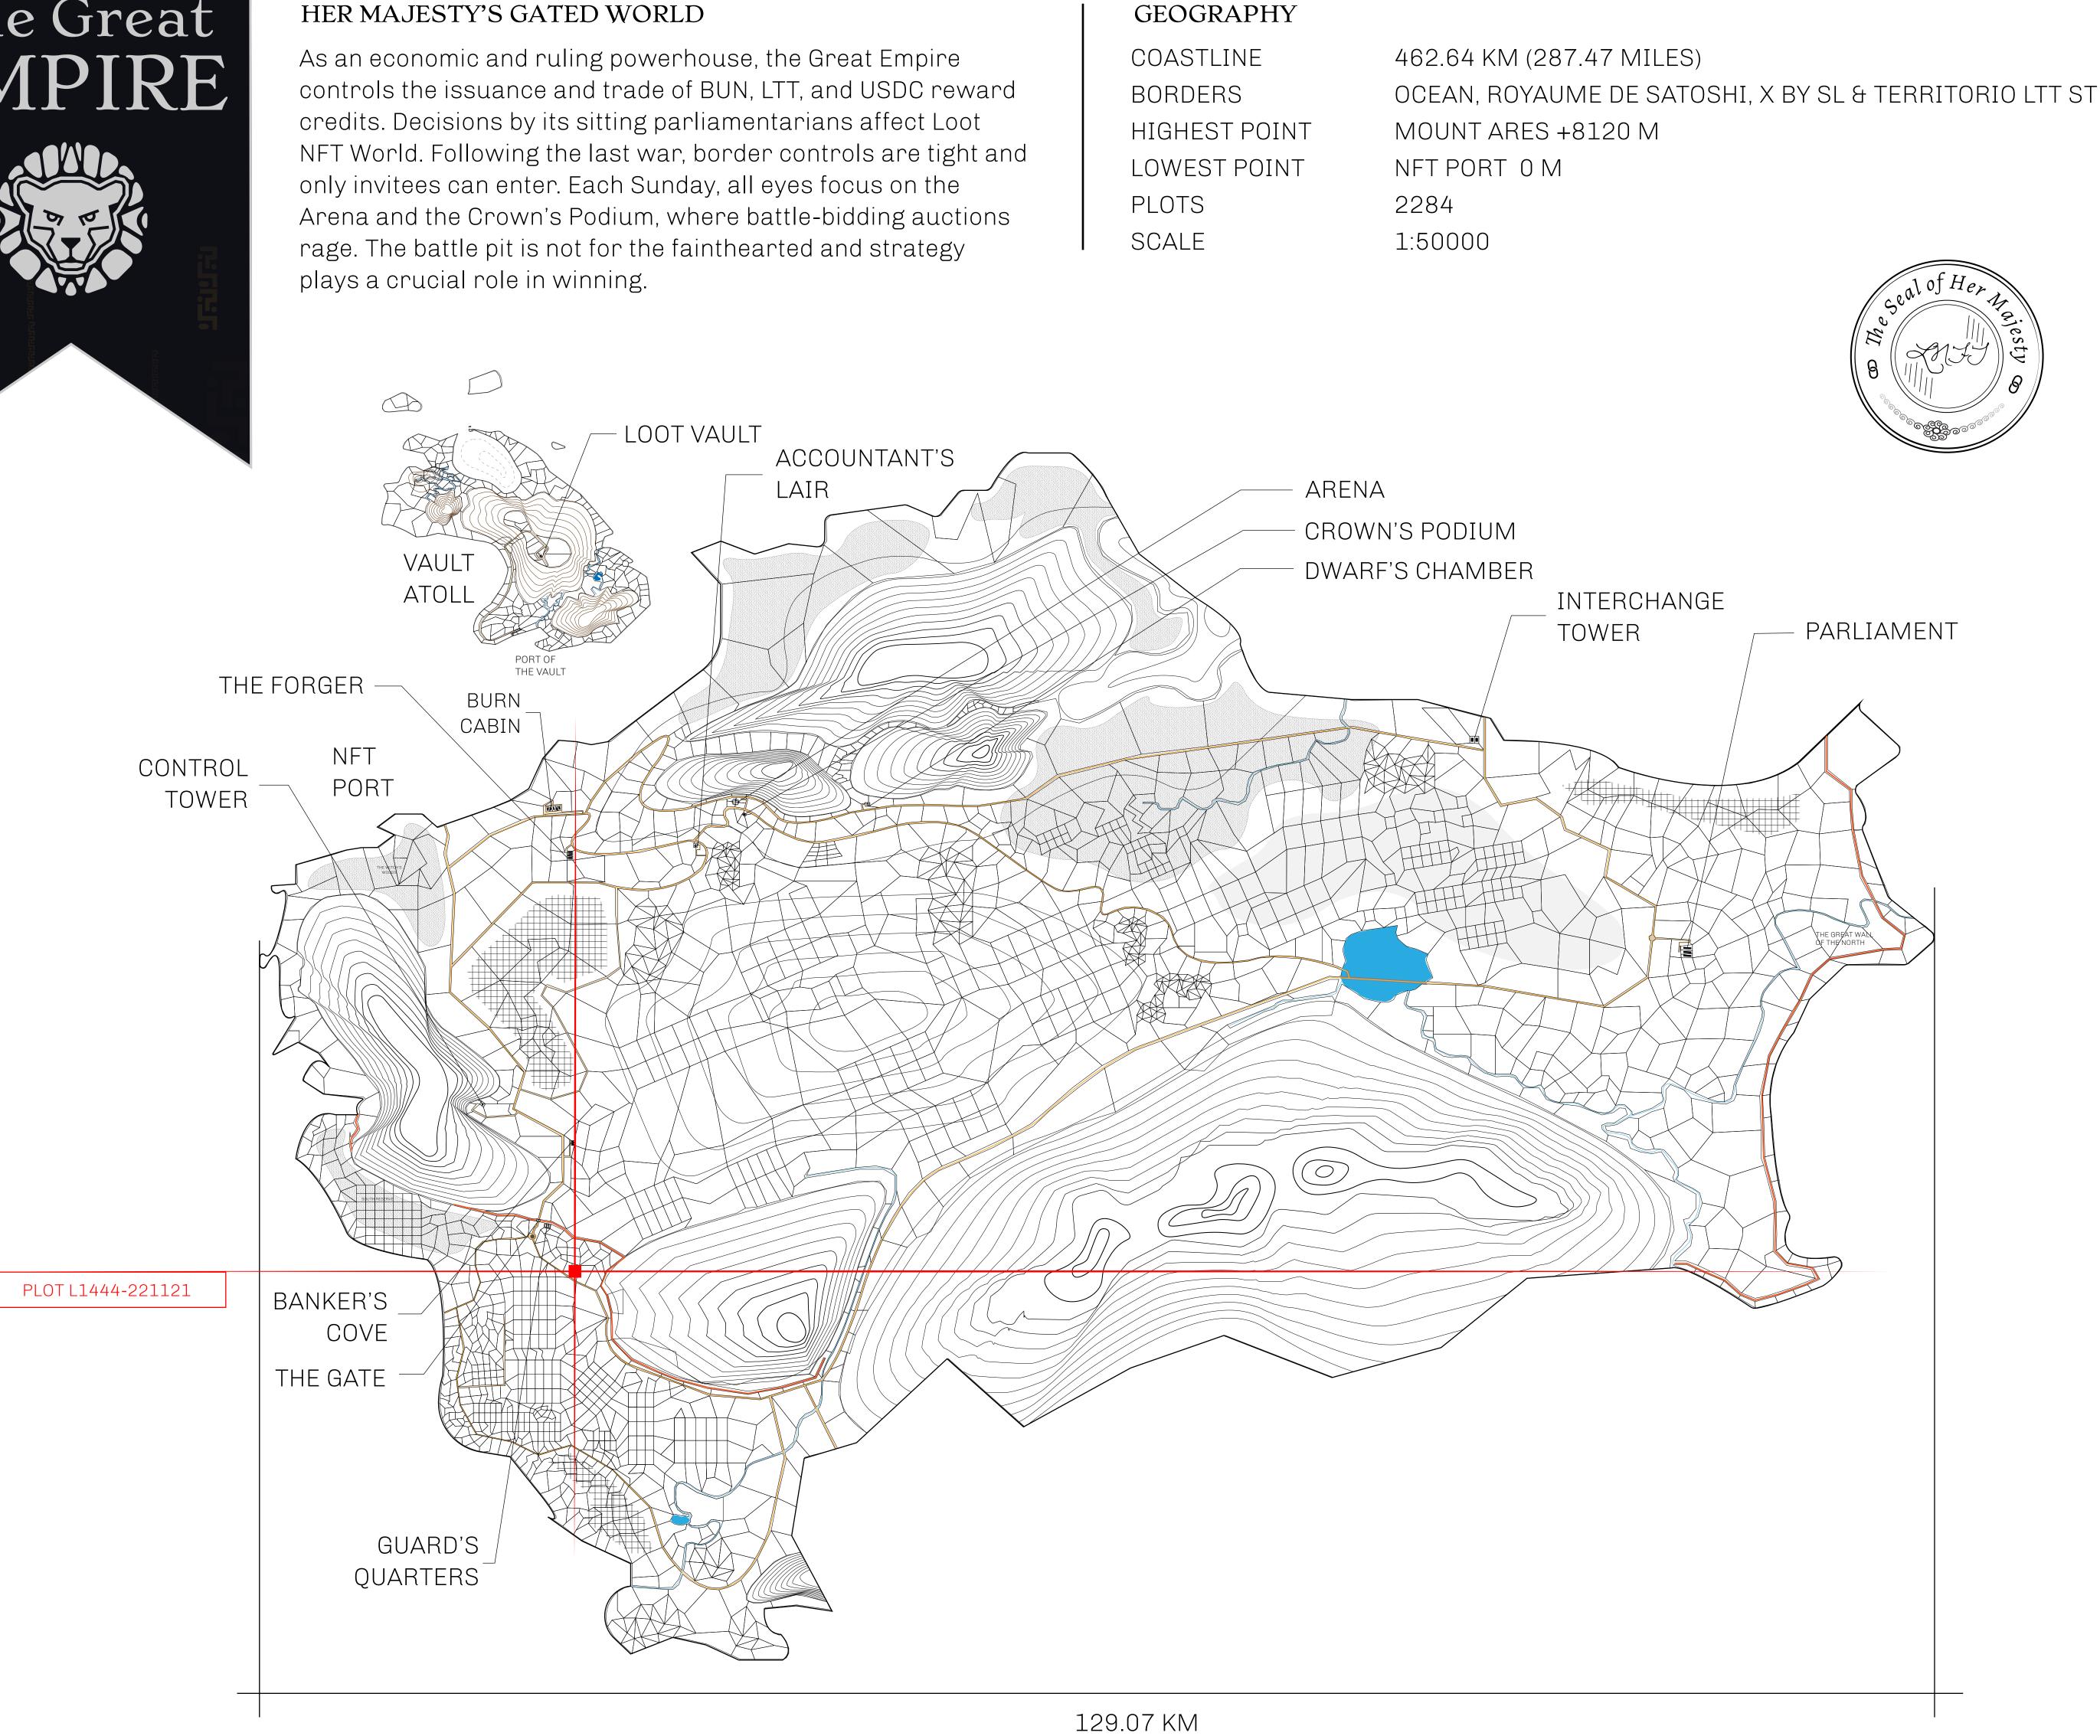

### HER MAJESTY'S GATED WORLD

### H.M. LNFT Land Registr

ADMINISTRATIVE AREA

OWNER ENTITLEMENT

THE GREAT

Type W-GE: S (rewarded in C

NORTH

|                | TITLE NUMBER<br>L1444-221121                                 |                |
|----------------|--------------------------------------------------------------|----------------|
| Y              |                                                              |                |
| <b>FEMPIRE</b> | ISSUED 22 November 2021 Jb.J.                                | SCALE 1/50000  |
|                | of all BUN sales based on number of NFT S<br>t 4 NFT Stories | stories minted |
|                |                                                              |                |
|                |                                                              |                |
|                |                                                              |                |
|                |                                                              |                |
|                |                                                              |                |
|                |                                                              |                |
| PL<br>PO       | OTL1444                                                      |                |
| BUU            | JNDARY: 3.48 KM                                              | PL(            |
|                |                                                              |                |
|                |                                                              |                |
|                |                                                              |                |
|                |                                                              |                |
|                |                                                              |                |
|                |                                                              |                |
|                |                                                              |                |
|                |                                                              |                |
|                |                                                              |                |
|                |                                                              |                |
|                |                                                              |                |

## OT L1445