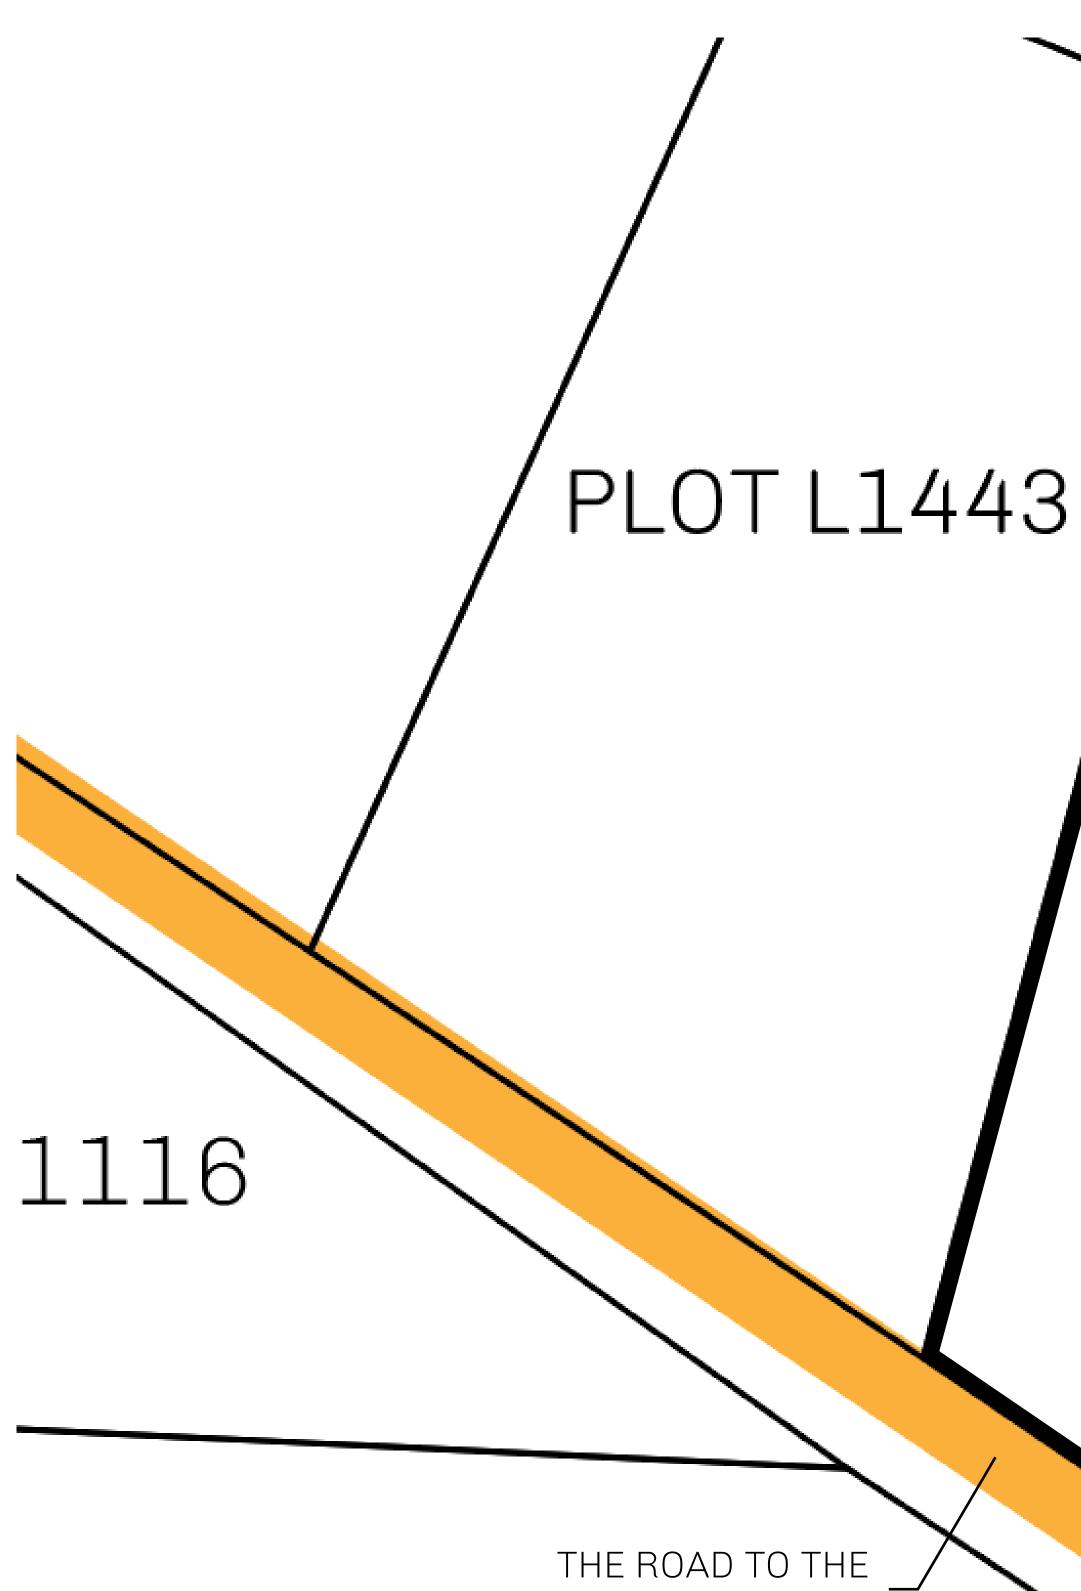

### H.M. LNFT Land Registr

ADMINISTRATIVE AREA

OWNER ENTITLEMENT

THE GREAT

Type W-GE: S (rewarded in C

NORTH

|                | TITLE NUMBER<br>L1444-221121                                 |                |
|----------------|--------------------------------------------------------------|----------------|
| Y              |                                                              |                |
| <b>FEMPIRE</b> | ISSUED 22 November 2021 Jb.J.                                | SCALE 1/50000  |
|                | of all BUN sales based on number of NFT S<br>t 4 NFT Stories | stories minted |
|                |                                                              |                |
|                |                                                              |                |
|                |                                                              |                |
|                |                                                              |                |
|                |                                                              |                |
|                |                                                              |                |
| PL<br>PO       | OTL1444                                                      |                |
| BUU            | JNDARY: 3.48 KM                                              | PL(            |
|                |                                                              |                |
|                |                                                              |                |
|                |                                                              |                |
|                |                                                              |                |
|                |                                                              |                |
|                |                                                              |                |
|                |                                                              |                |
|                |                                                              |                |
|                |                                                              |                |
|                |                                                              |                |
|                |                                                              |                |

## OT L1445