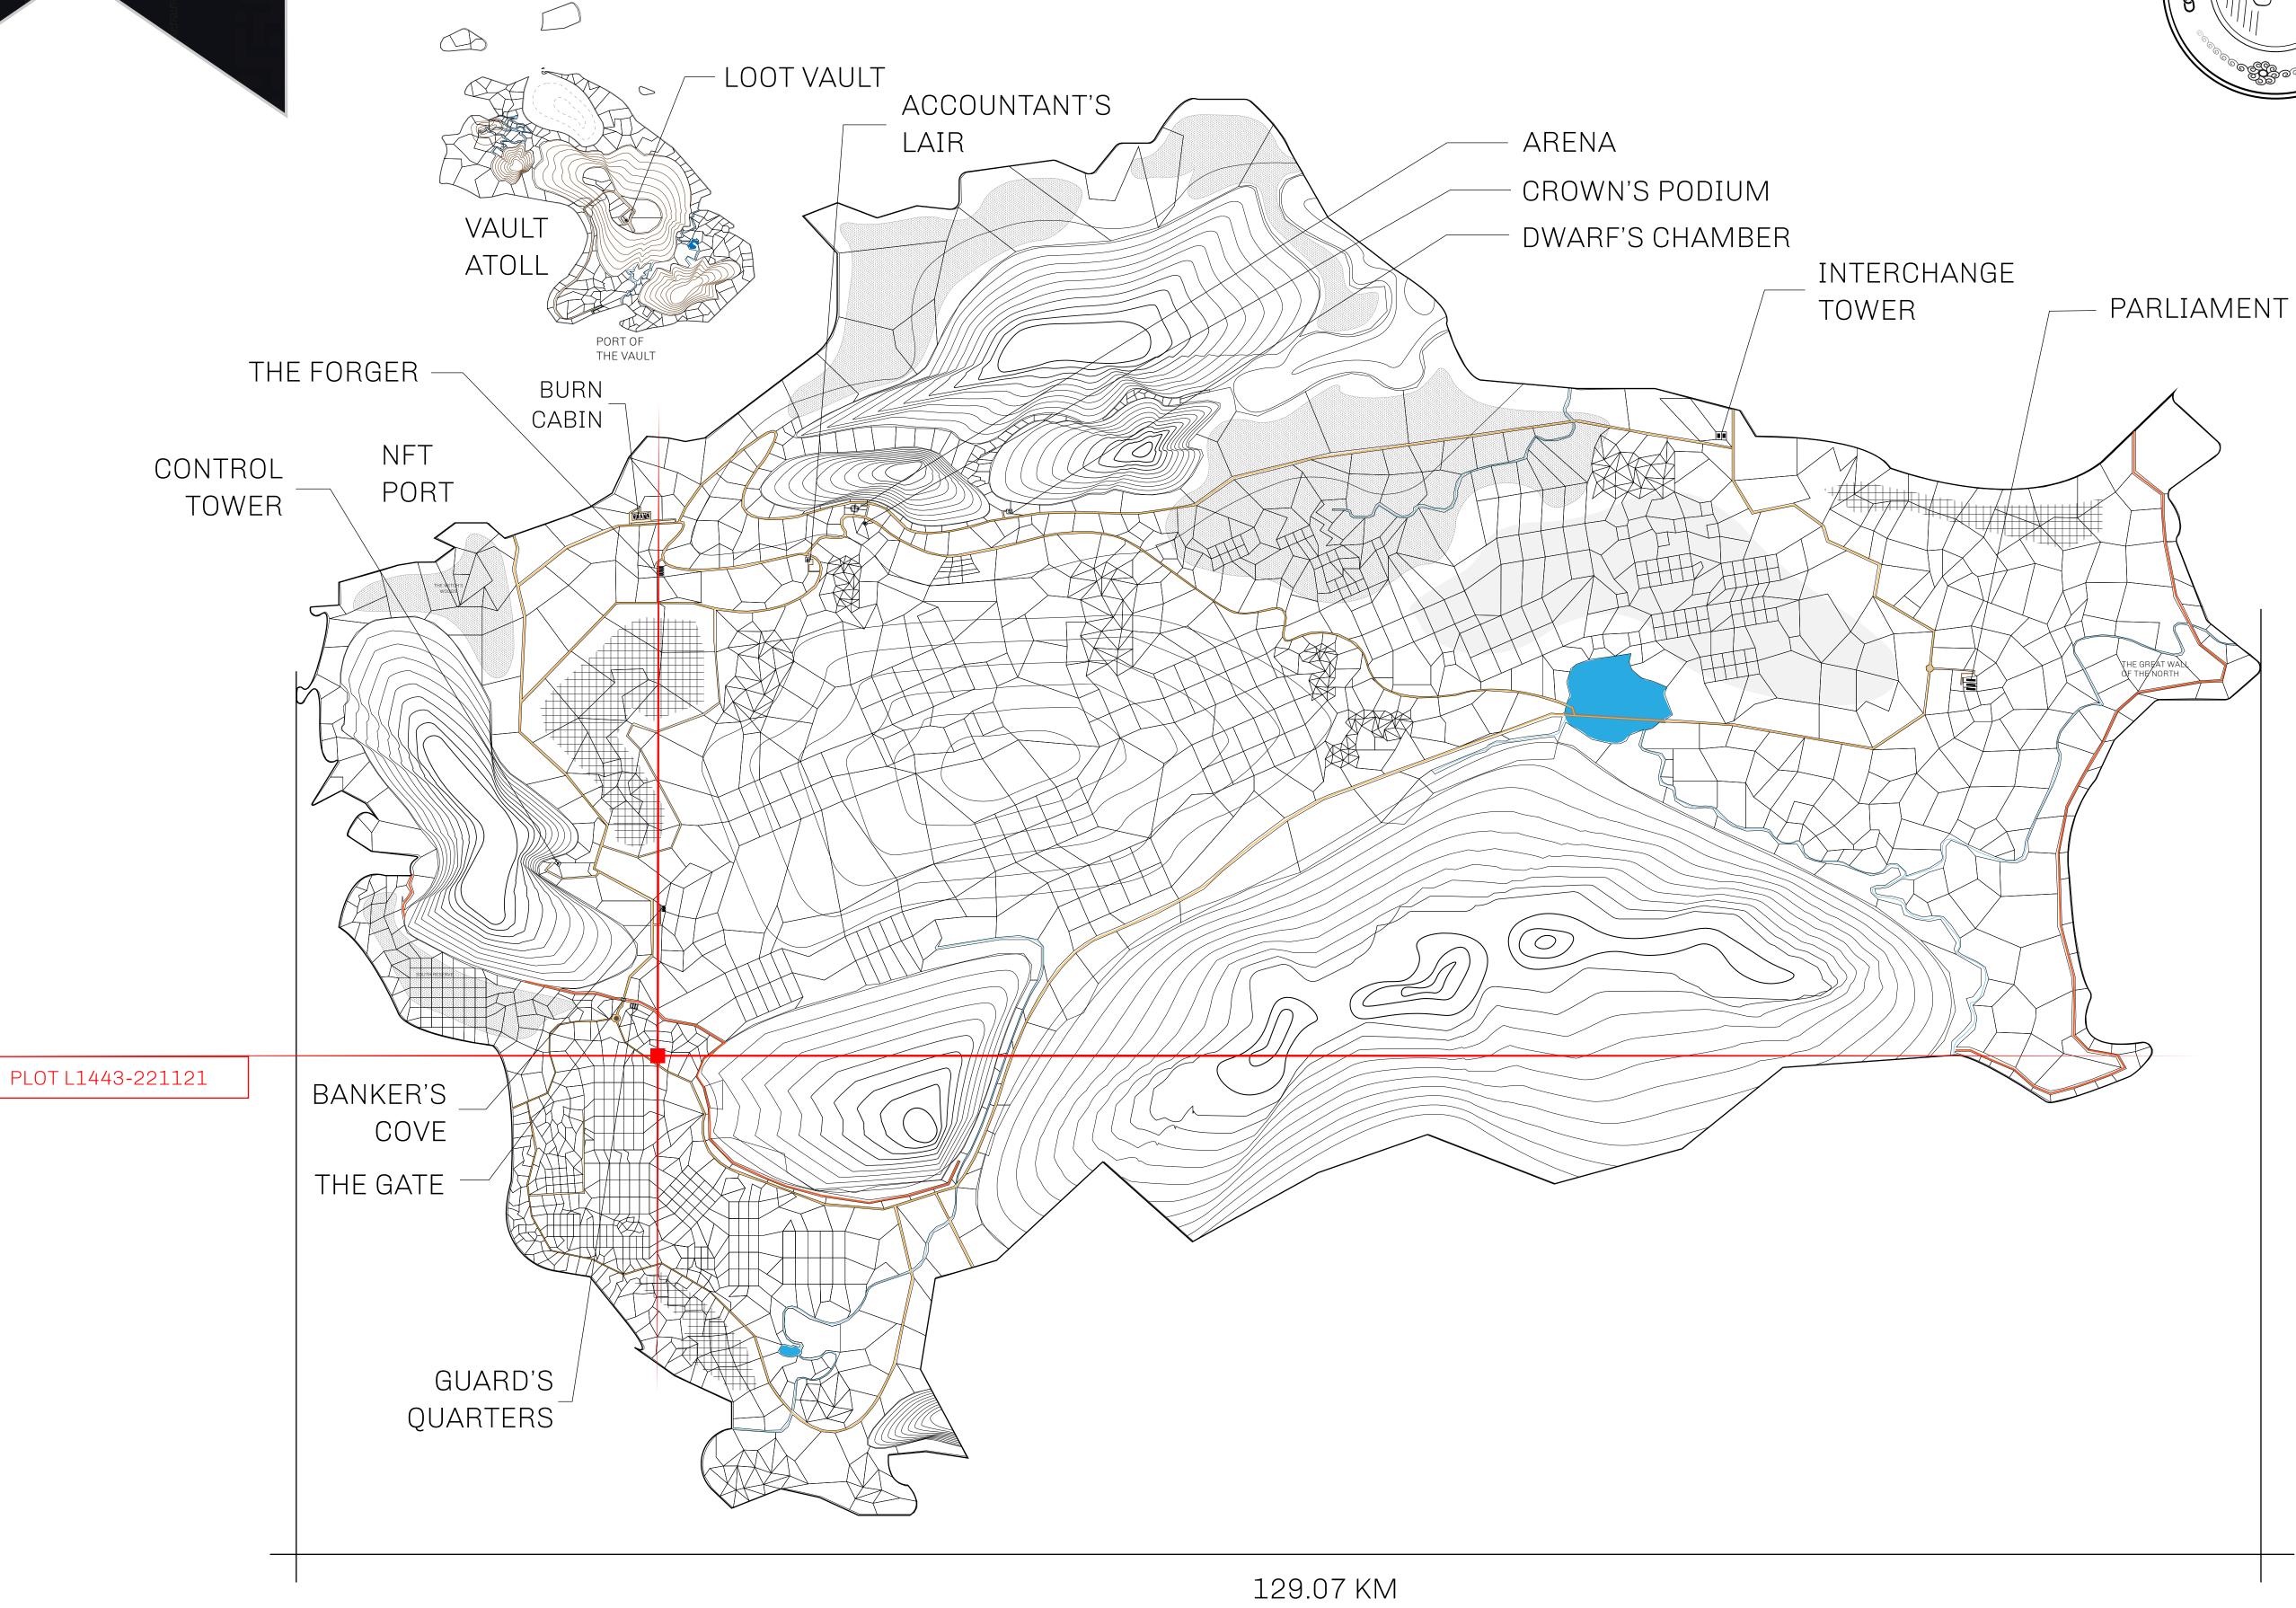

## **GEOGRAPHY**

COASTLINE 462.64 KM (287.47 MILES)

BORDERS OCEAN, ROYAUME DE SATOSHI, X BY SL & TERRITORIO LTT ST

HIGHEST POINT MOUNT ARES +8120 M

LOWEST POINT NFT PORT 0 M

PLOTS 2284 SCALE 1:50000

## H.M. LNFT Land Registry

TITLE NUMBER

L1443-221121

ADMINISTRATIVE AREA

THE GREAT EMPIRE

ISSUED 22 November 2021

SCALE 1/50000

OWNER ENTITLEMENT