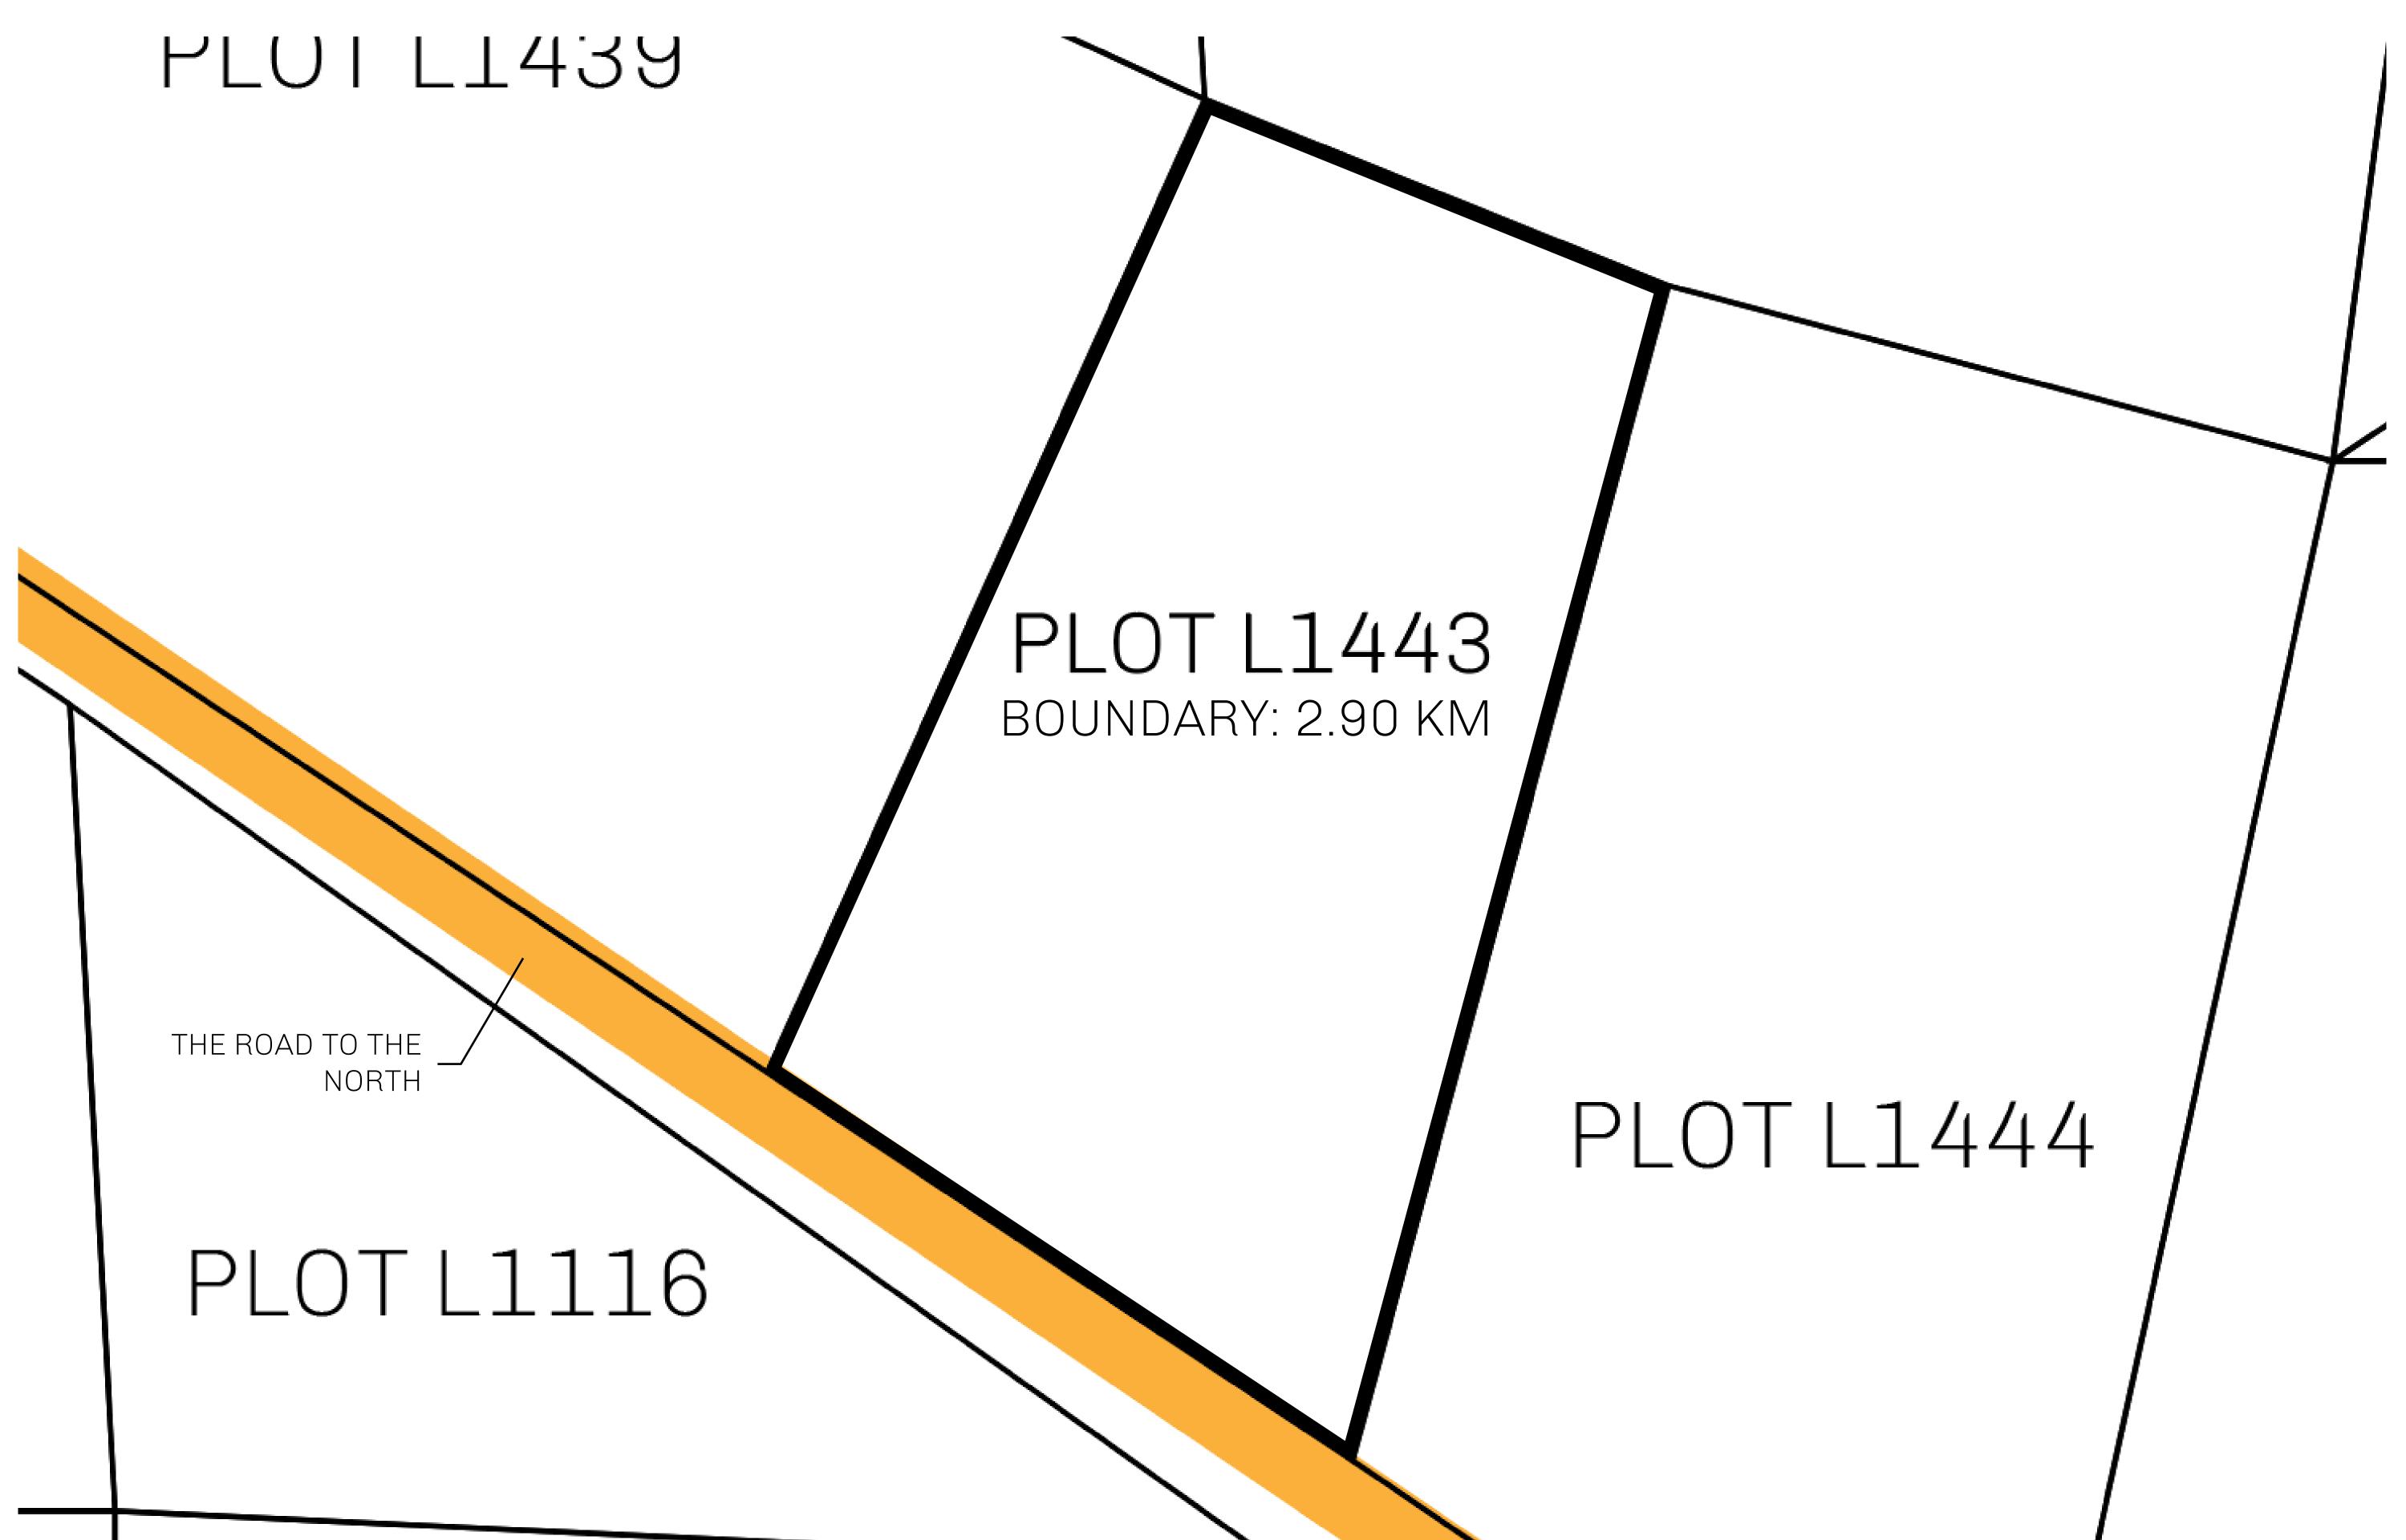

## H.M. LNFT Land Registry

TITLE NUMBER

L1443-221121

ADMINISTRATIVE AREA

THE GREAT EMPIRE

ISSUED 22 November 2021

SCALE 1/50000

OWNER ENTITLEMENT