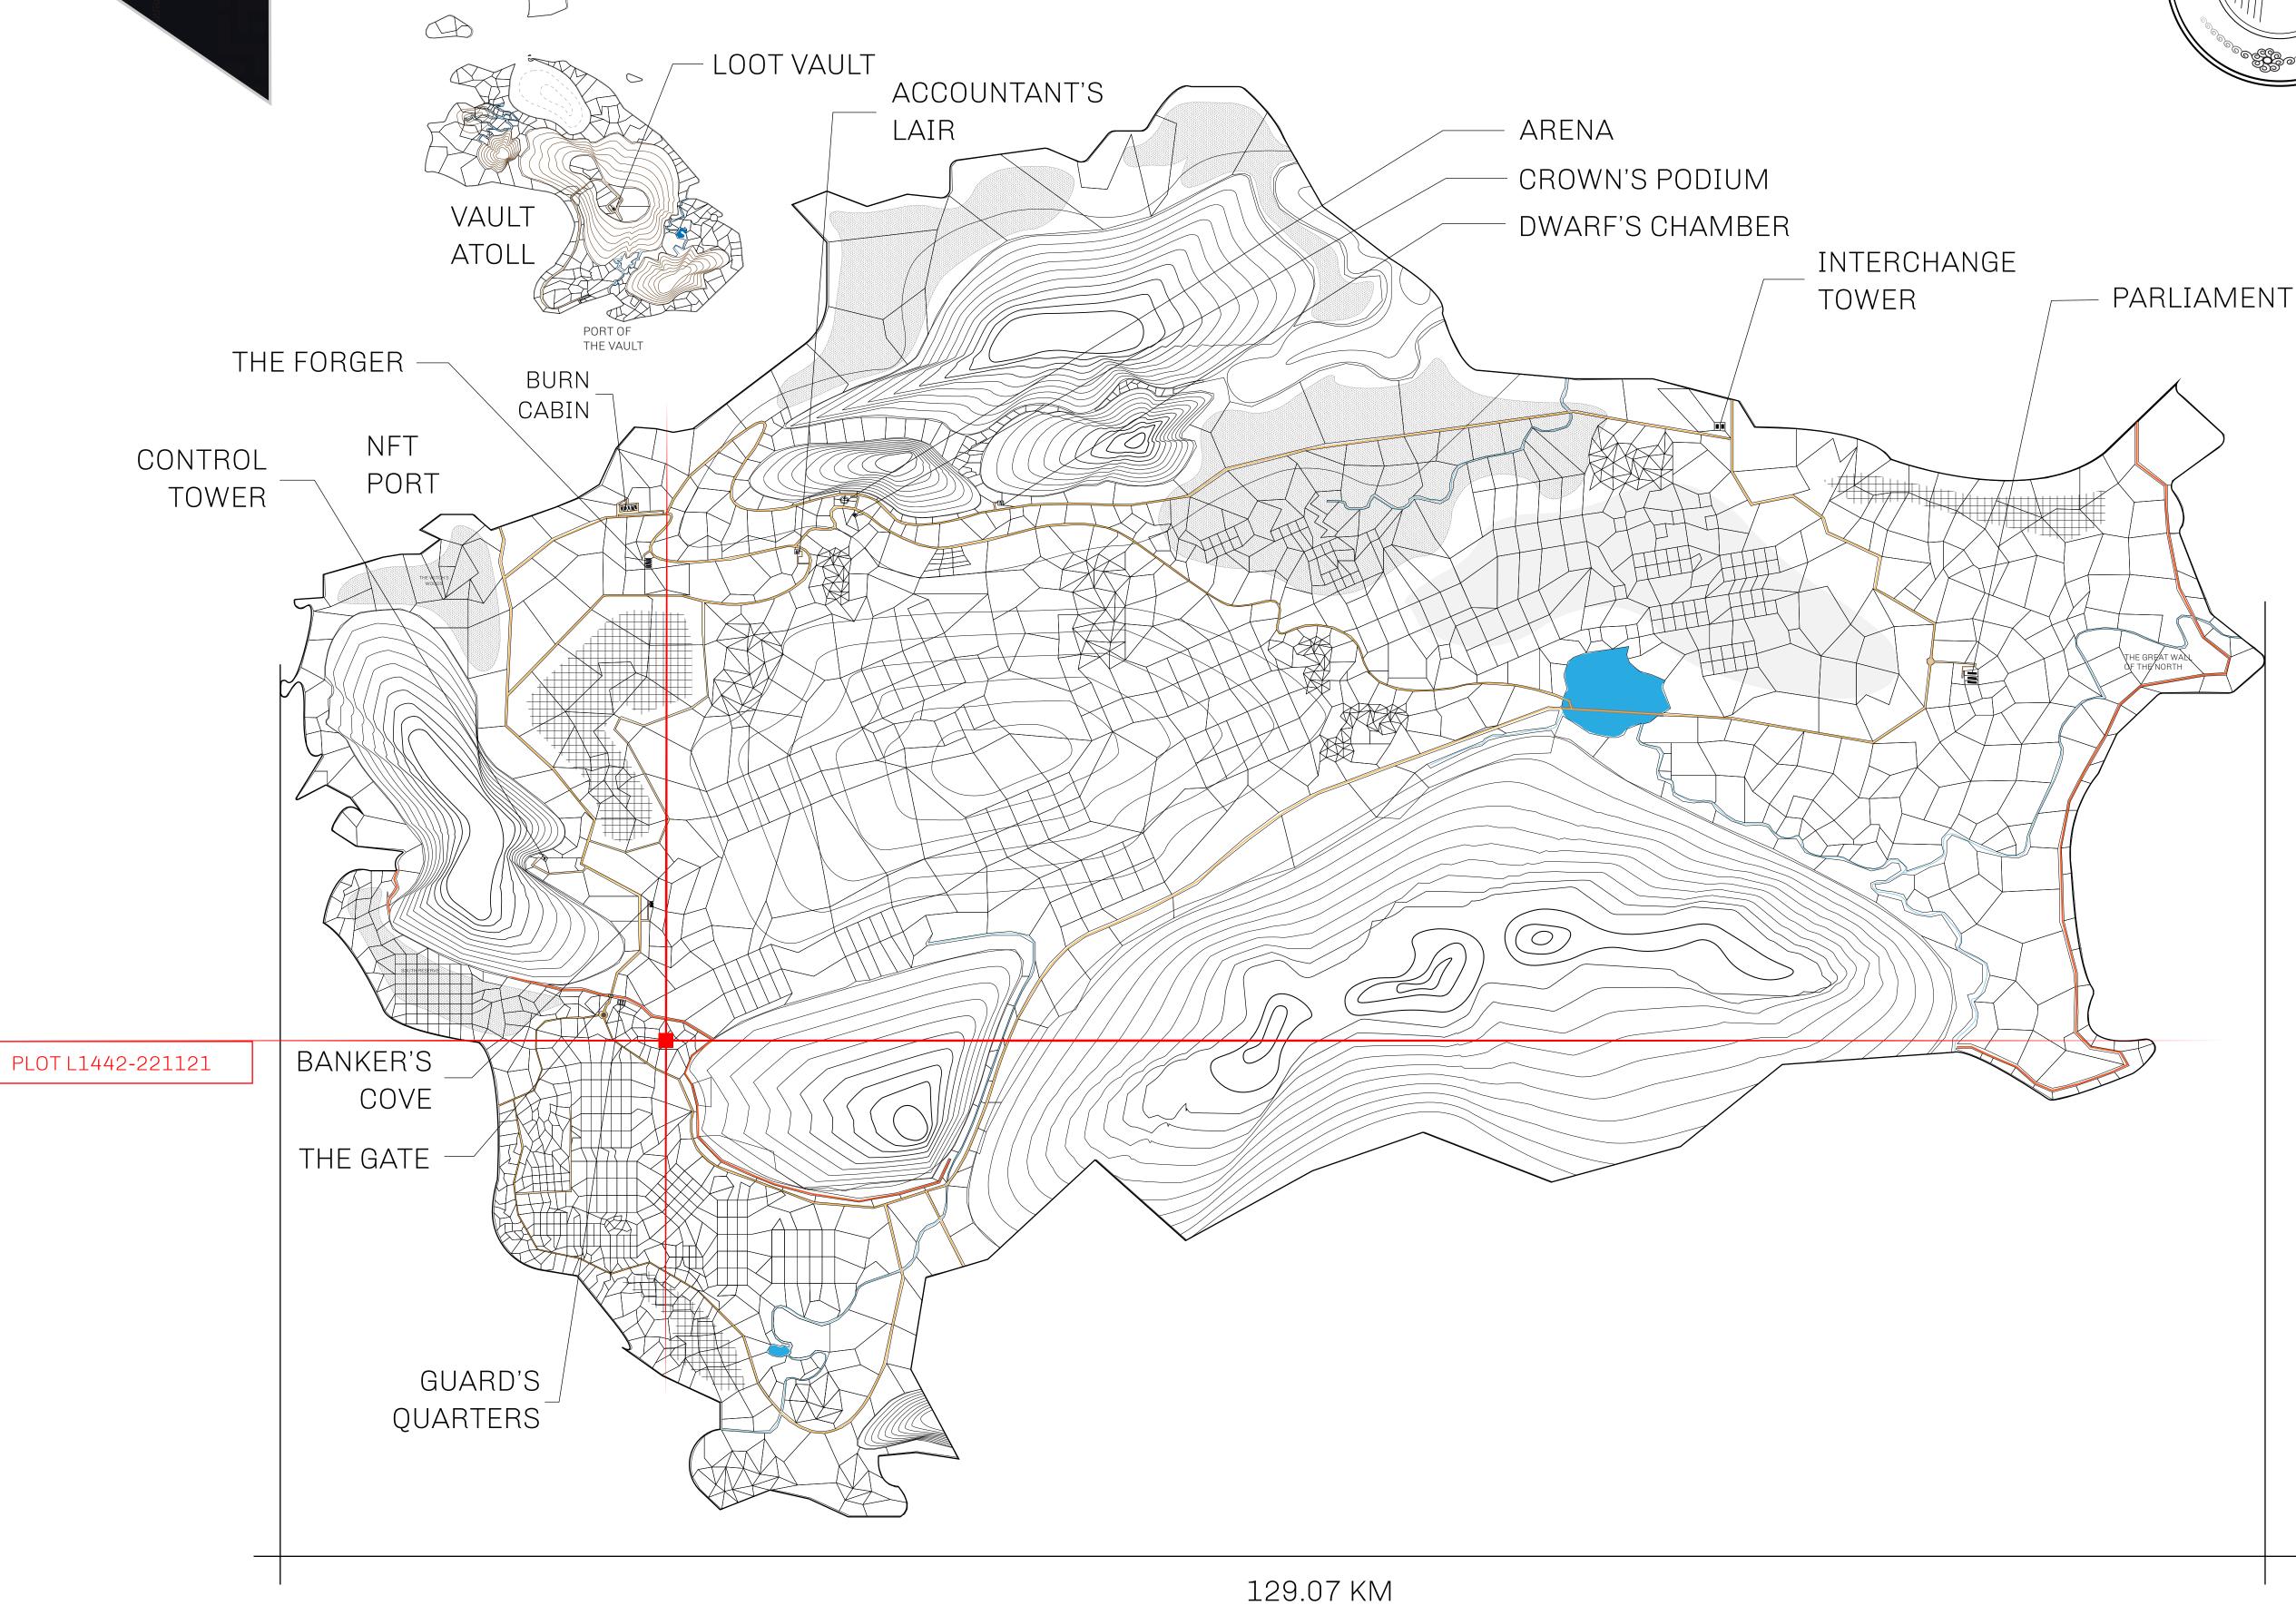

## HER MAJESTY'S GATED WORLD

As an economic and ruling powerhouse, the Great Empire controls the issuance and trade of BUN, LTT, and USDC reward credits. Decisions by its sitting parliamentarians affect Loot NFT World. Following the last war, border controls are tight and only invitees can enter. Each Sunday, all eyes focus on the Arena and the Crown's Podium, where battle-bidding auctions rage. The battle pit is not for the fainthearted and strategy plays a crucial role in winning.

## **GEOGRAPHY**

COASTLINE 462.64 KM (287.47 MILES)

BORDERS OCEAN, ROYAUME DE SATOSHI, X BY SL & TERRITORIO LTT ST

HIGHEST POINT MOUNT ARES +8120 M

LOWEST POINT NFT PORT 0 M

PLOTS 2284 SCALE 1:50000

## H.M. LNFT Land Registry

L1442-221121

TITLE NUMBER

ADMINISTRATIVE AREA

THE GREAT EMPIRE

ISSUED 22 November 2021

SCALE **1/50000** 

OWNER ENTITLEMENT