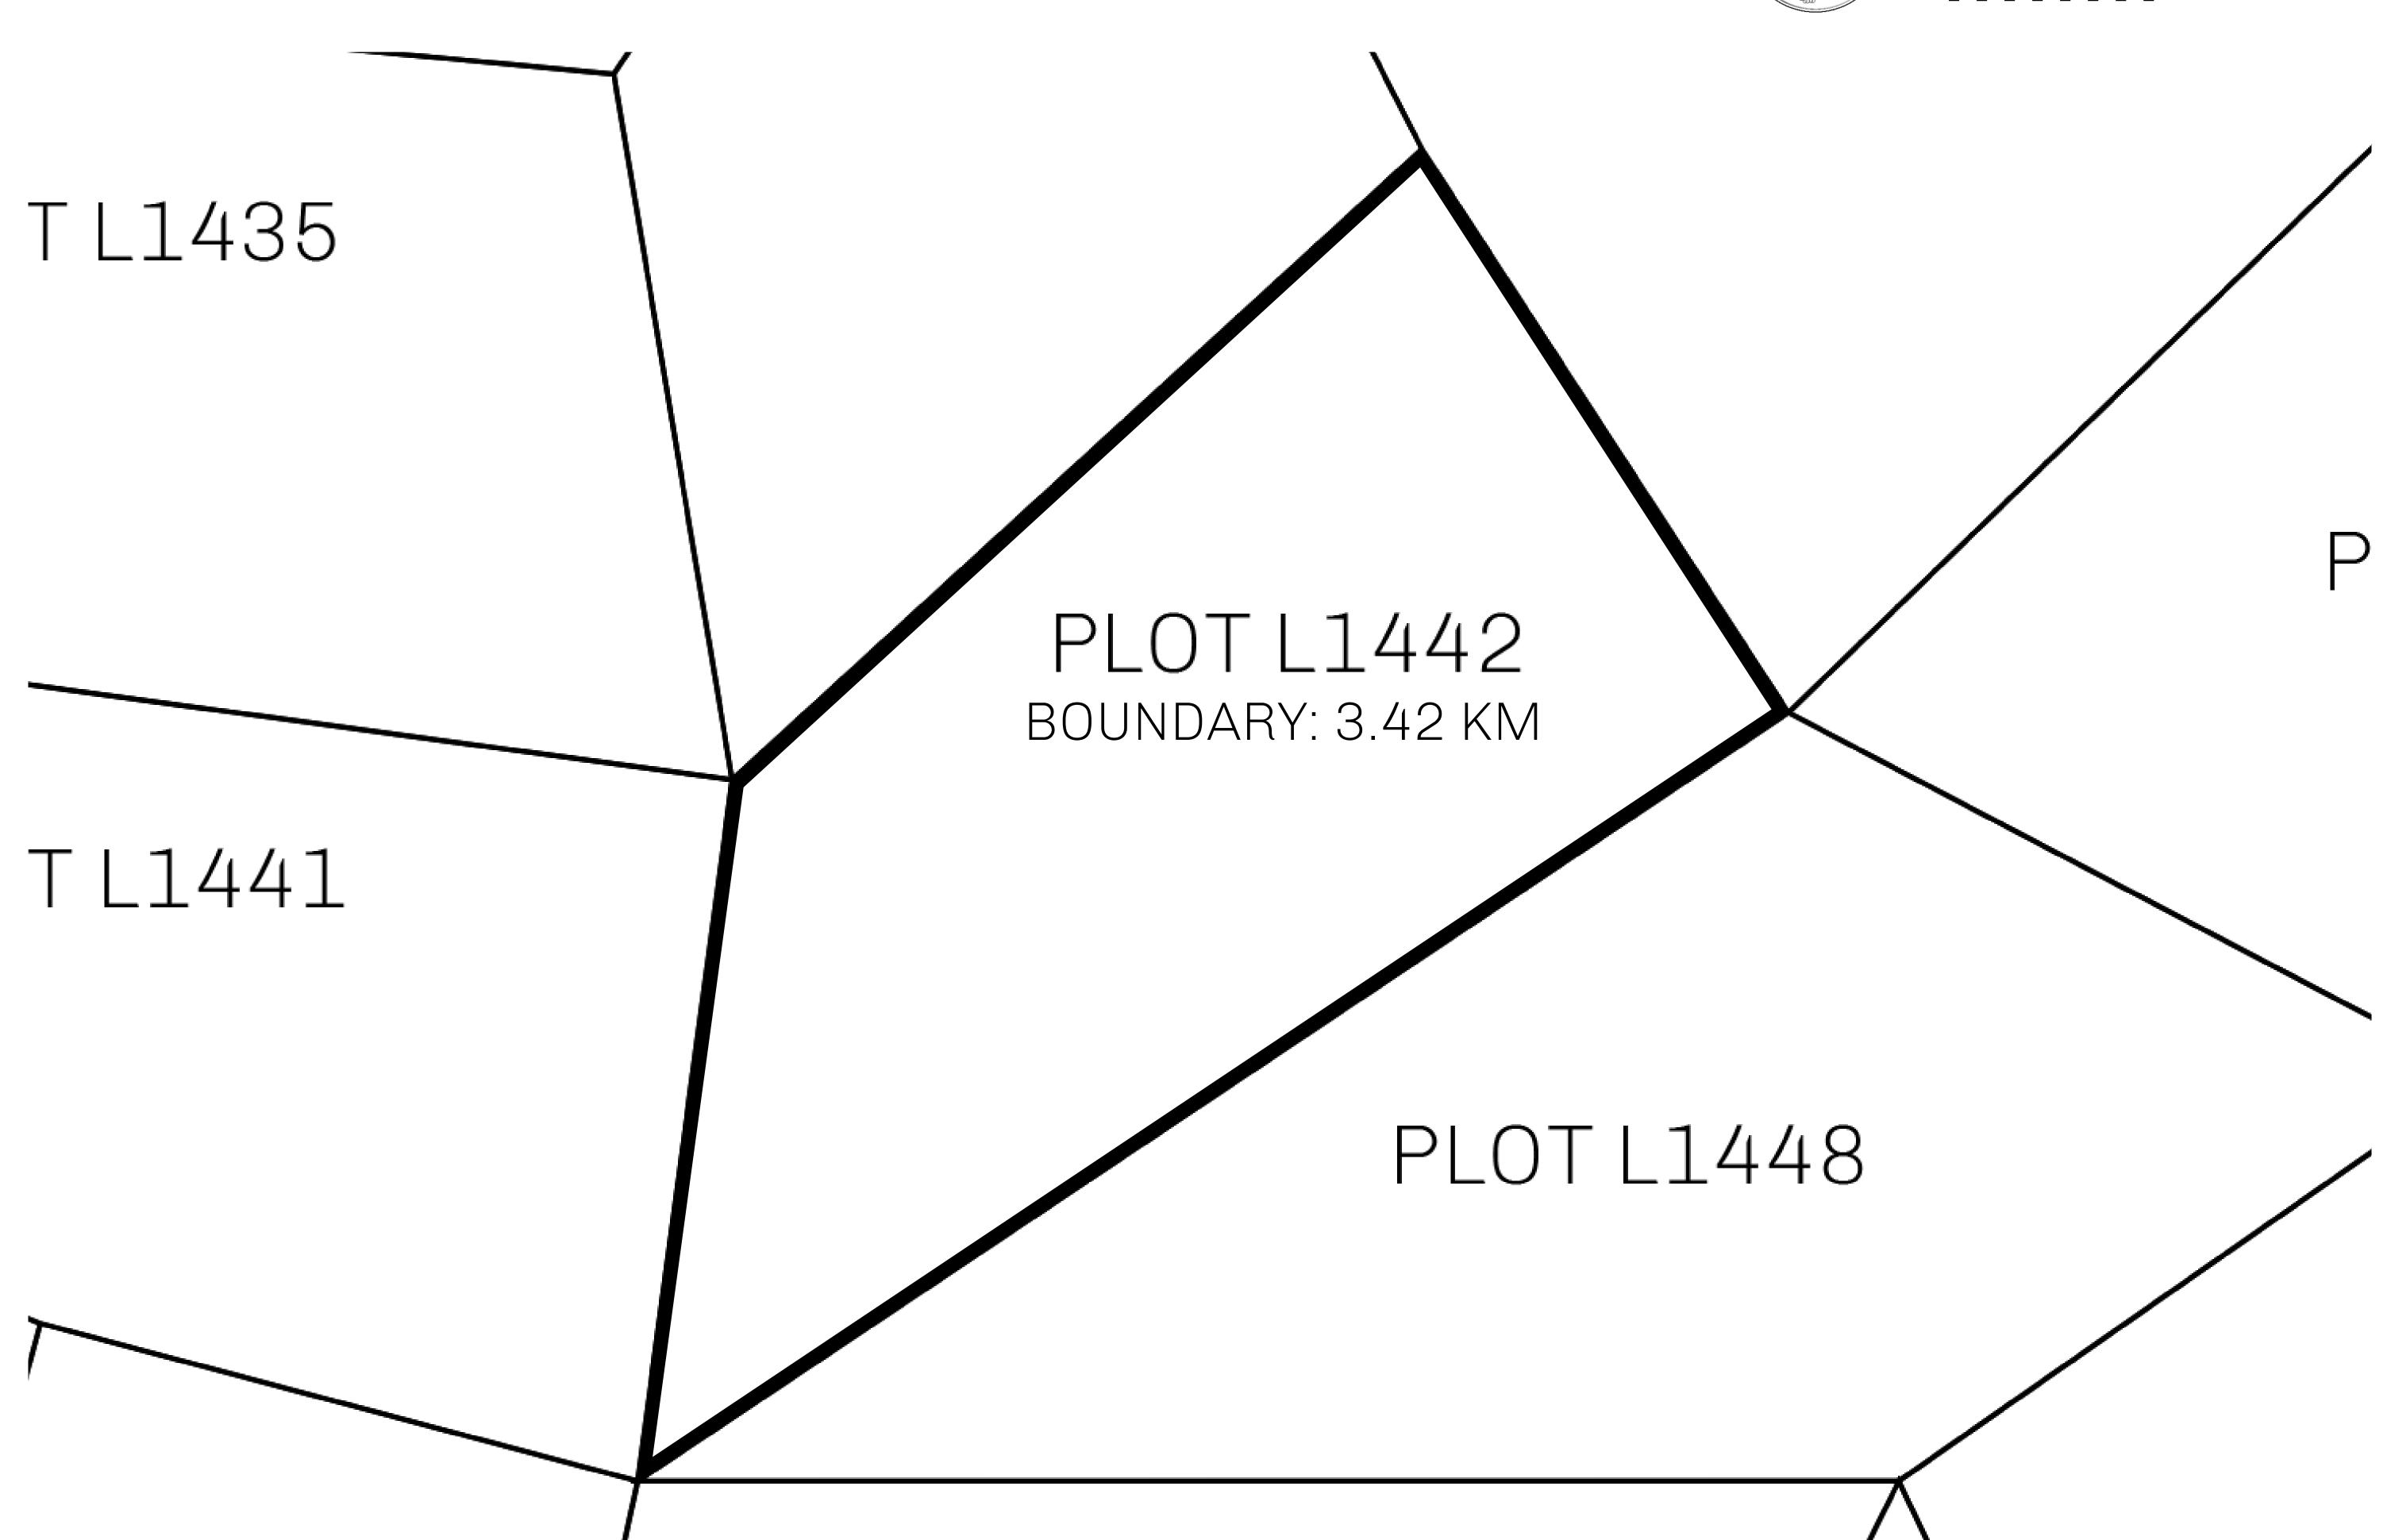

## H.M. LNFT Land Registry

L1442-221121

TITLE NUMBER

ADMINISTRATIVE AREA

THE GREAT EMPIRE

ISSUED 22 November 2021

SCALE **1/50000** 

OWNER ENTITLEMENT

Type W-GE: Share of 0.3% of all BUN sales based on number of NFT Stories minted

(rewarded in Credits); Mint 4 NFT Stories