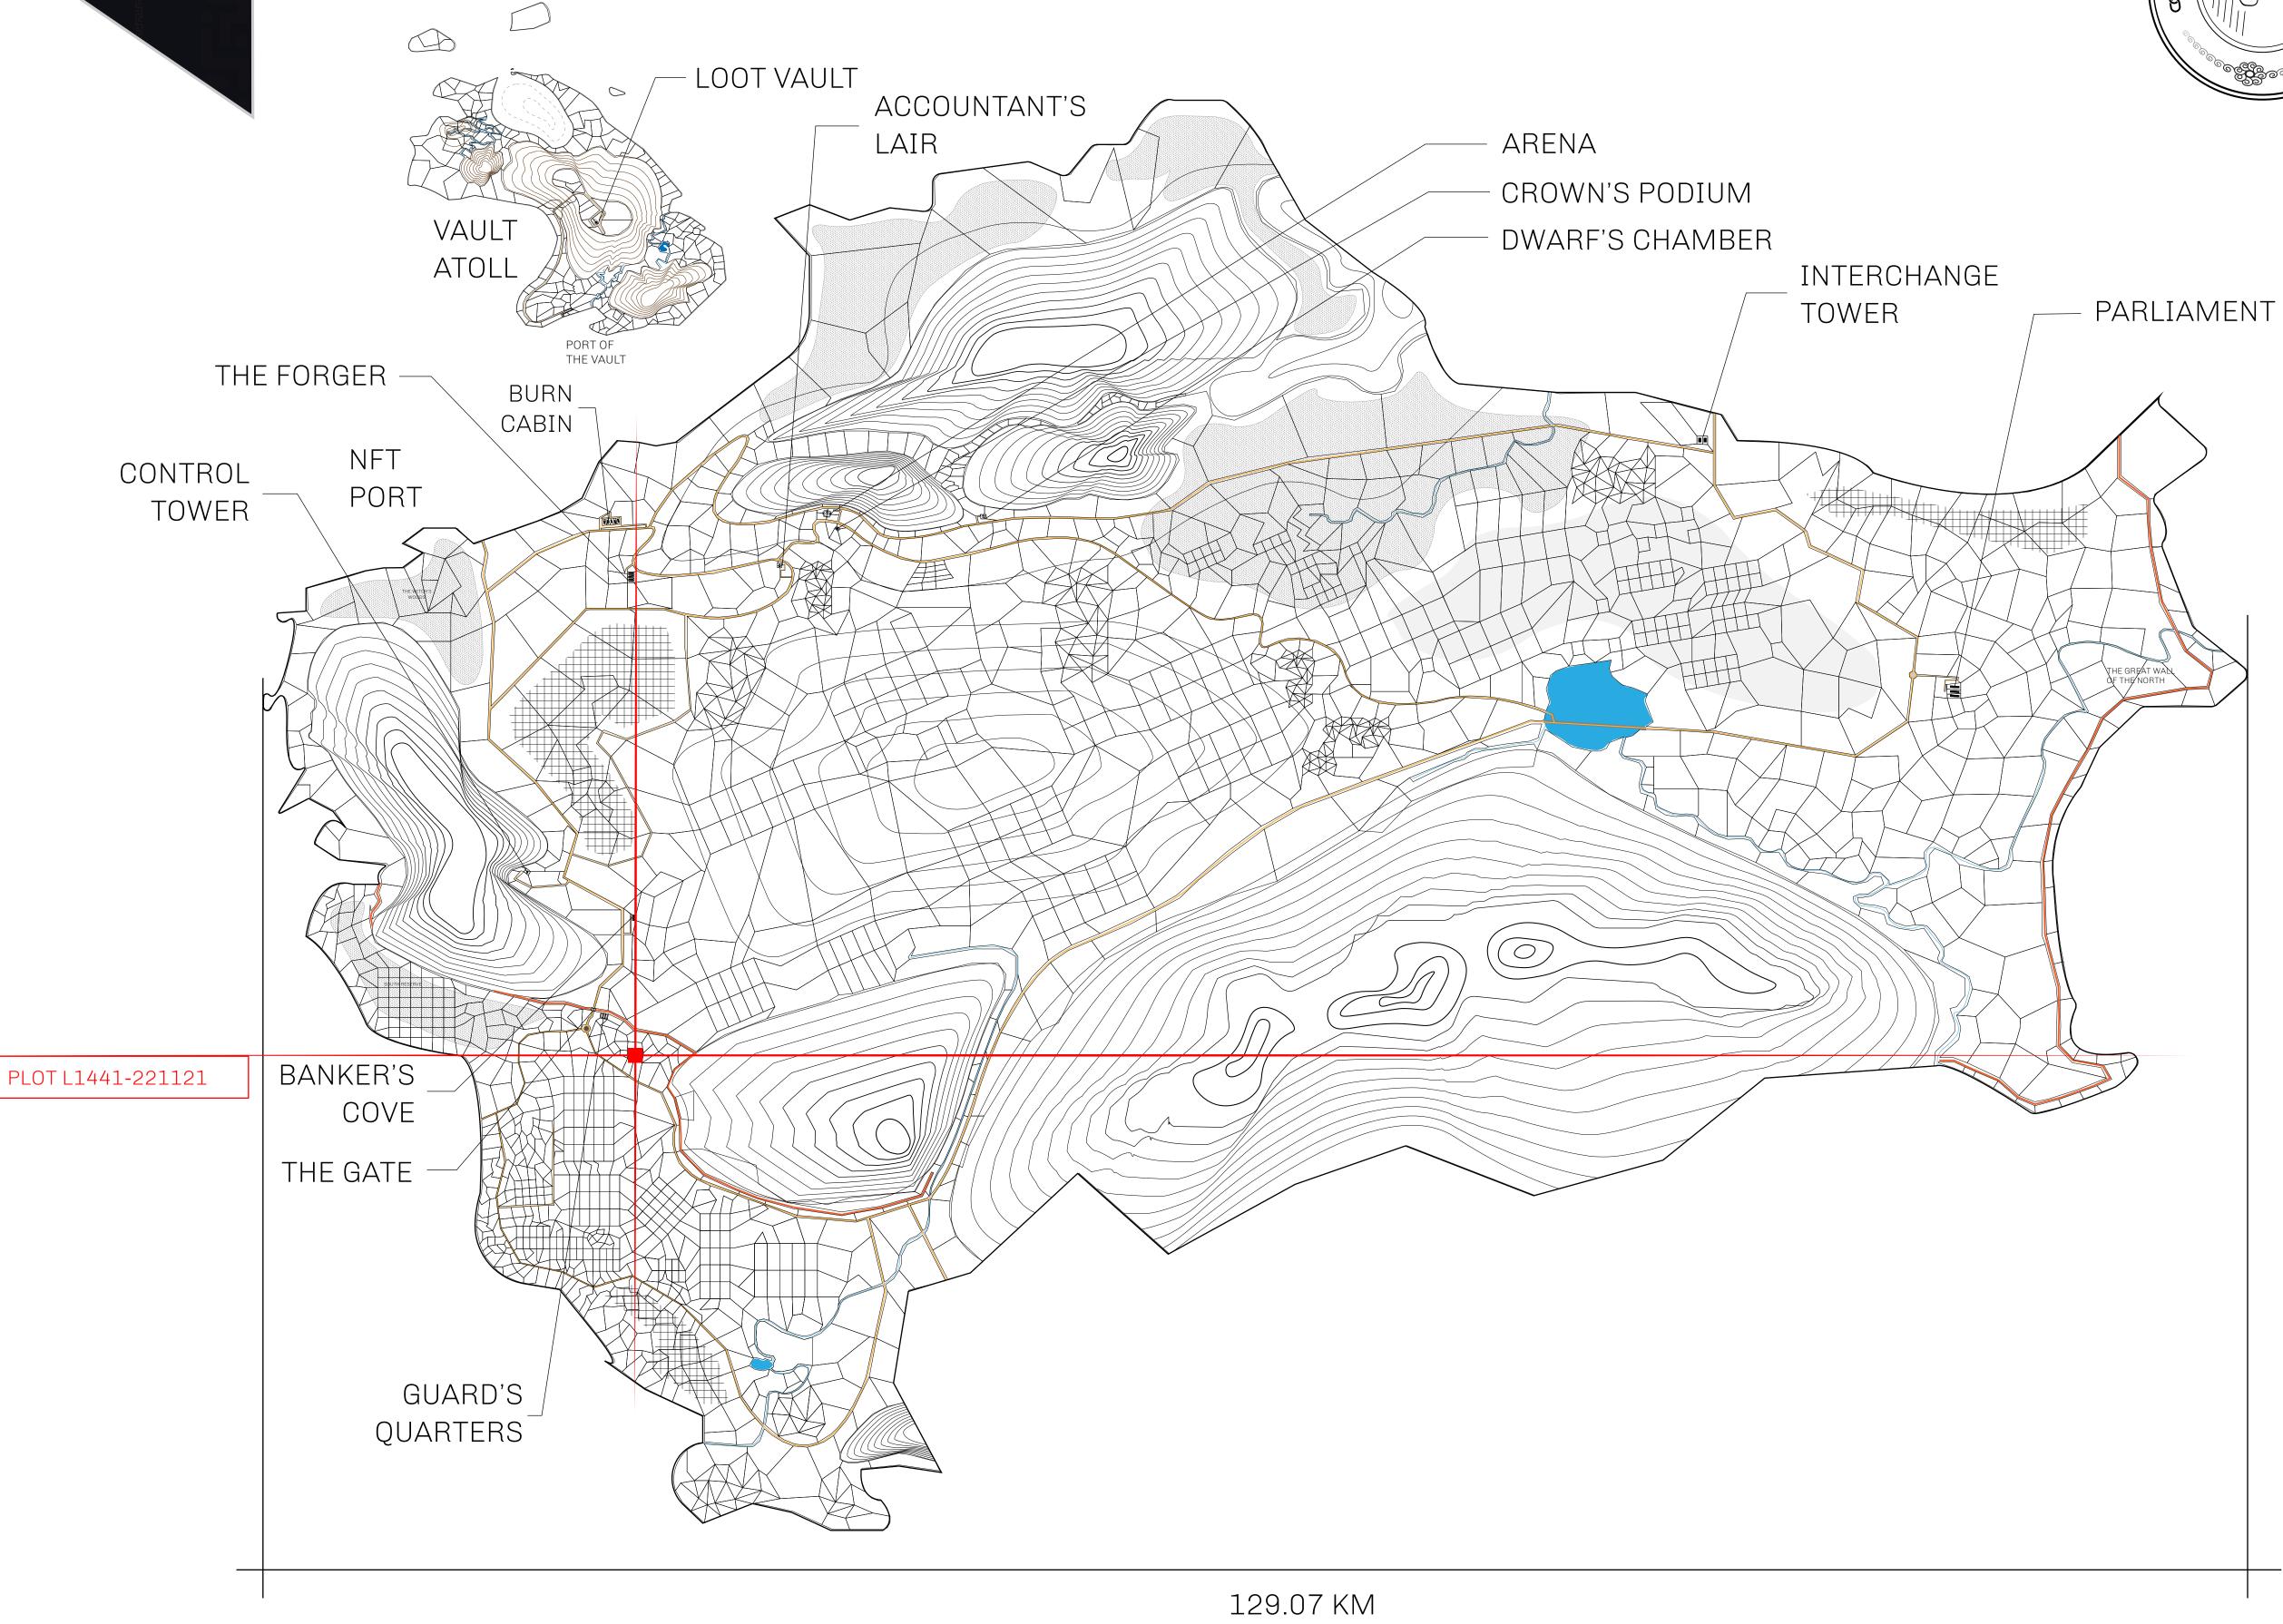

## **GEOGRAPHY**

COASTLINE 462.64 KM (287.47 MILES)

BORDERS OCEAN, ROYAUME DE SATOSHI, X BY SL & TERRITORIO LTT ST

HIGHEST POINT MOUNT ARES +8120 M

LOWEST POINT NFT PORT 0 M

PLOTS 2284 SCALE 1:50000

## H.M. LNFT Land Registry

TITLE NUMBER

L1441-221121

ADMINISTRATIVE AREA

THE GREAT EMPIRE

ISSUED 22 November 2021

SCALE 1/50000

OWNER ENTITLEMENT