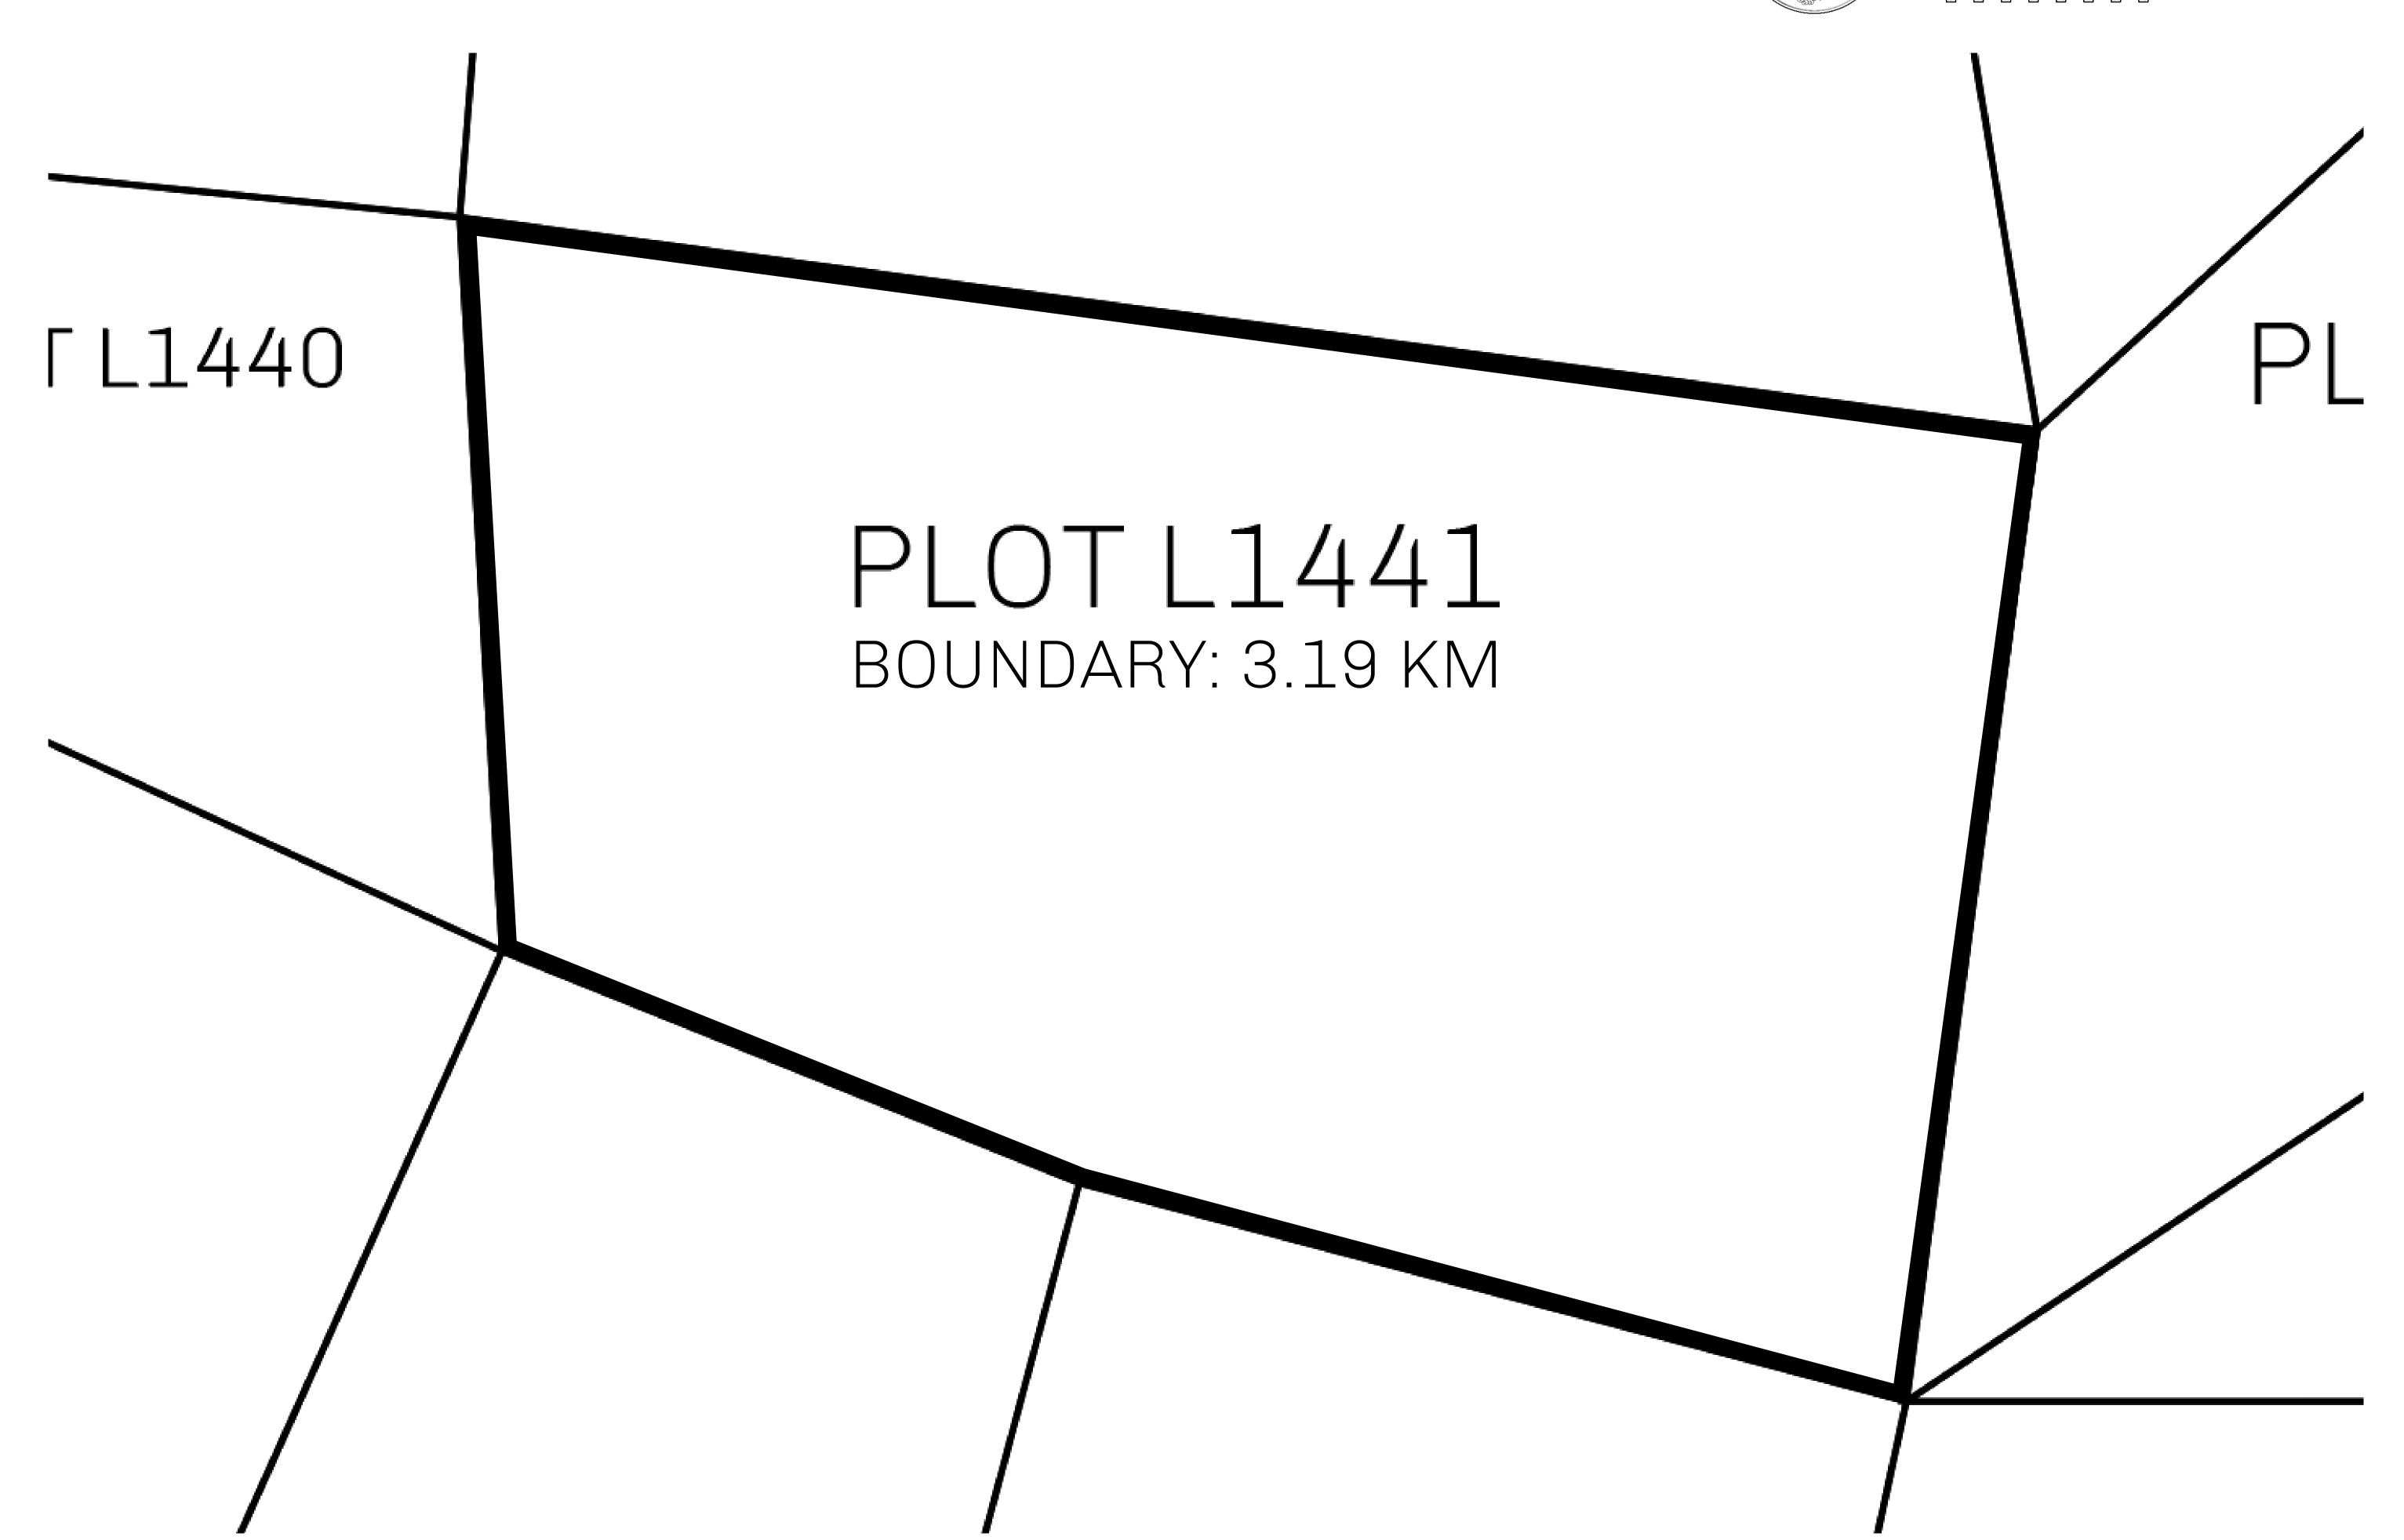

## H.M. LNFT Land Registry

TITLE NUMBER

L1441-221121

ADMINISTRATIVE AREA

THE GREAT EMPIRE

ISSUED 22 November 2021

SCALE 1/50000

OWNER ENTITLEMENT