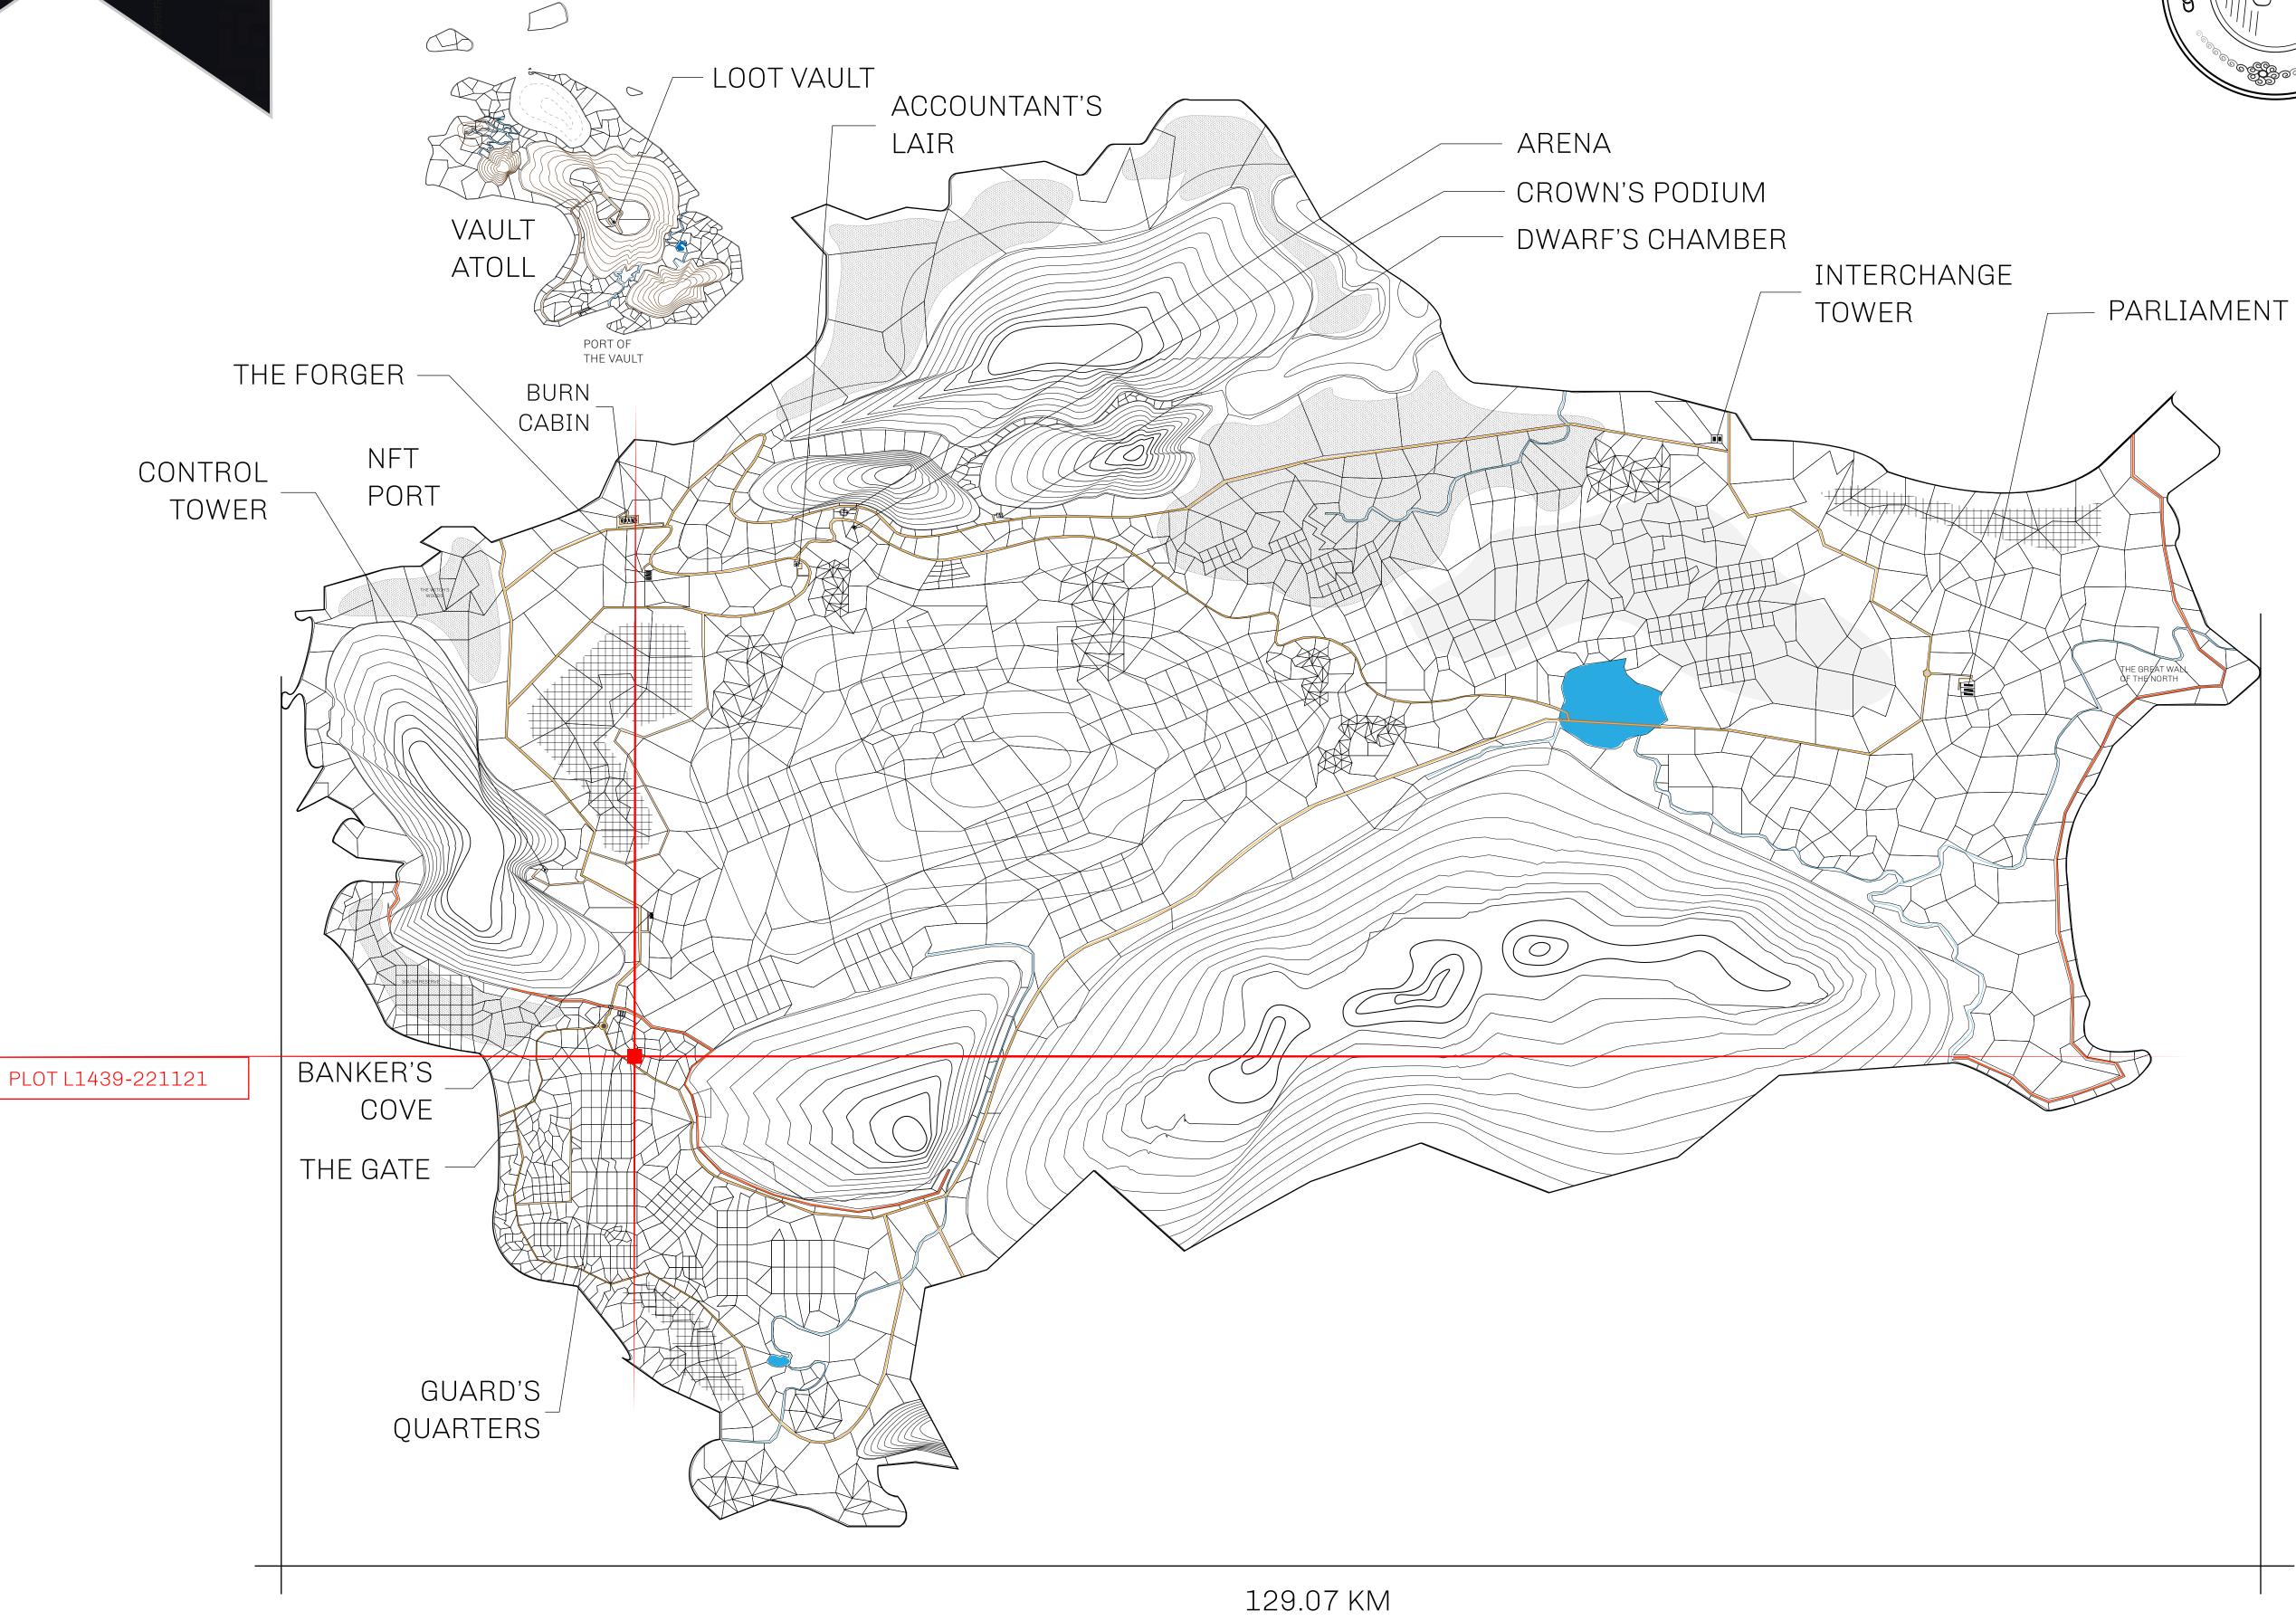

## **GEOGRAPHY**

COASTLINE 462.64 KM (287.47 MILES)

BORDERS OCEAN, ROYAUME DE SATOSHI, X BY SL & TERRITORIO LTT ST

HIGHEST POINT MOUNT ARES +8120 M

LOWEST POINT NFT PORT 0 M

PLOTS 2284 SCALE 1:50000

## H.M. LNFT Land Registry

L1439-221121

TITLE NUMBER

ADMINISTRATIVE AREA

THE GREAT EMPIRE

ISSUED 22 November 2021

SCALE 1/50000

OWNER ENTITLEMENT