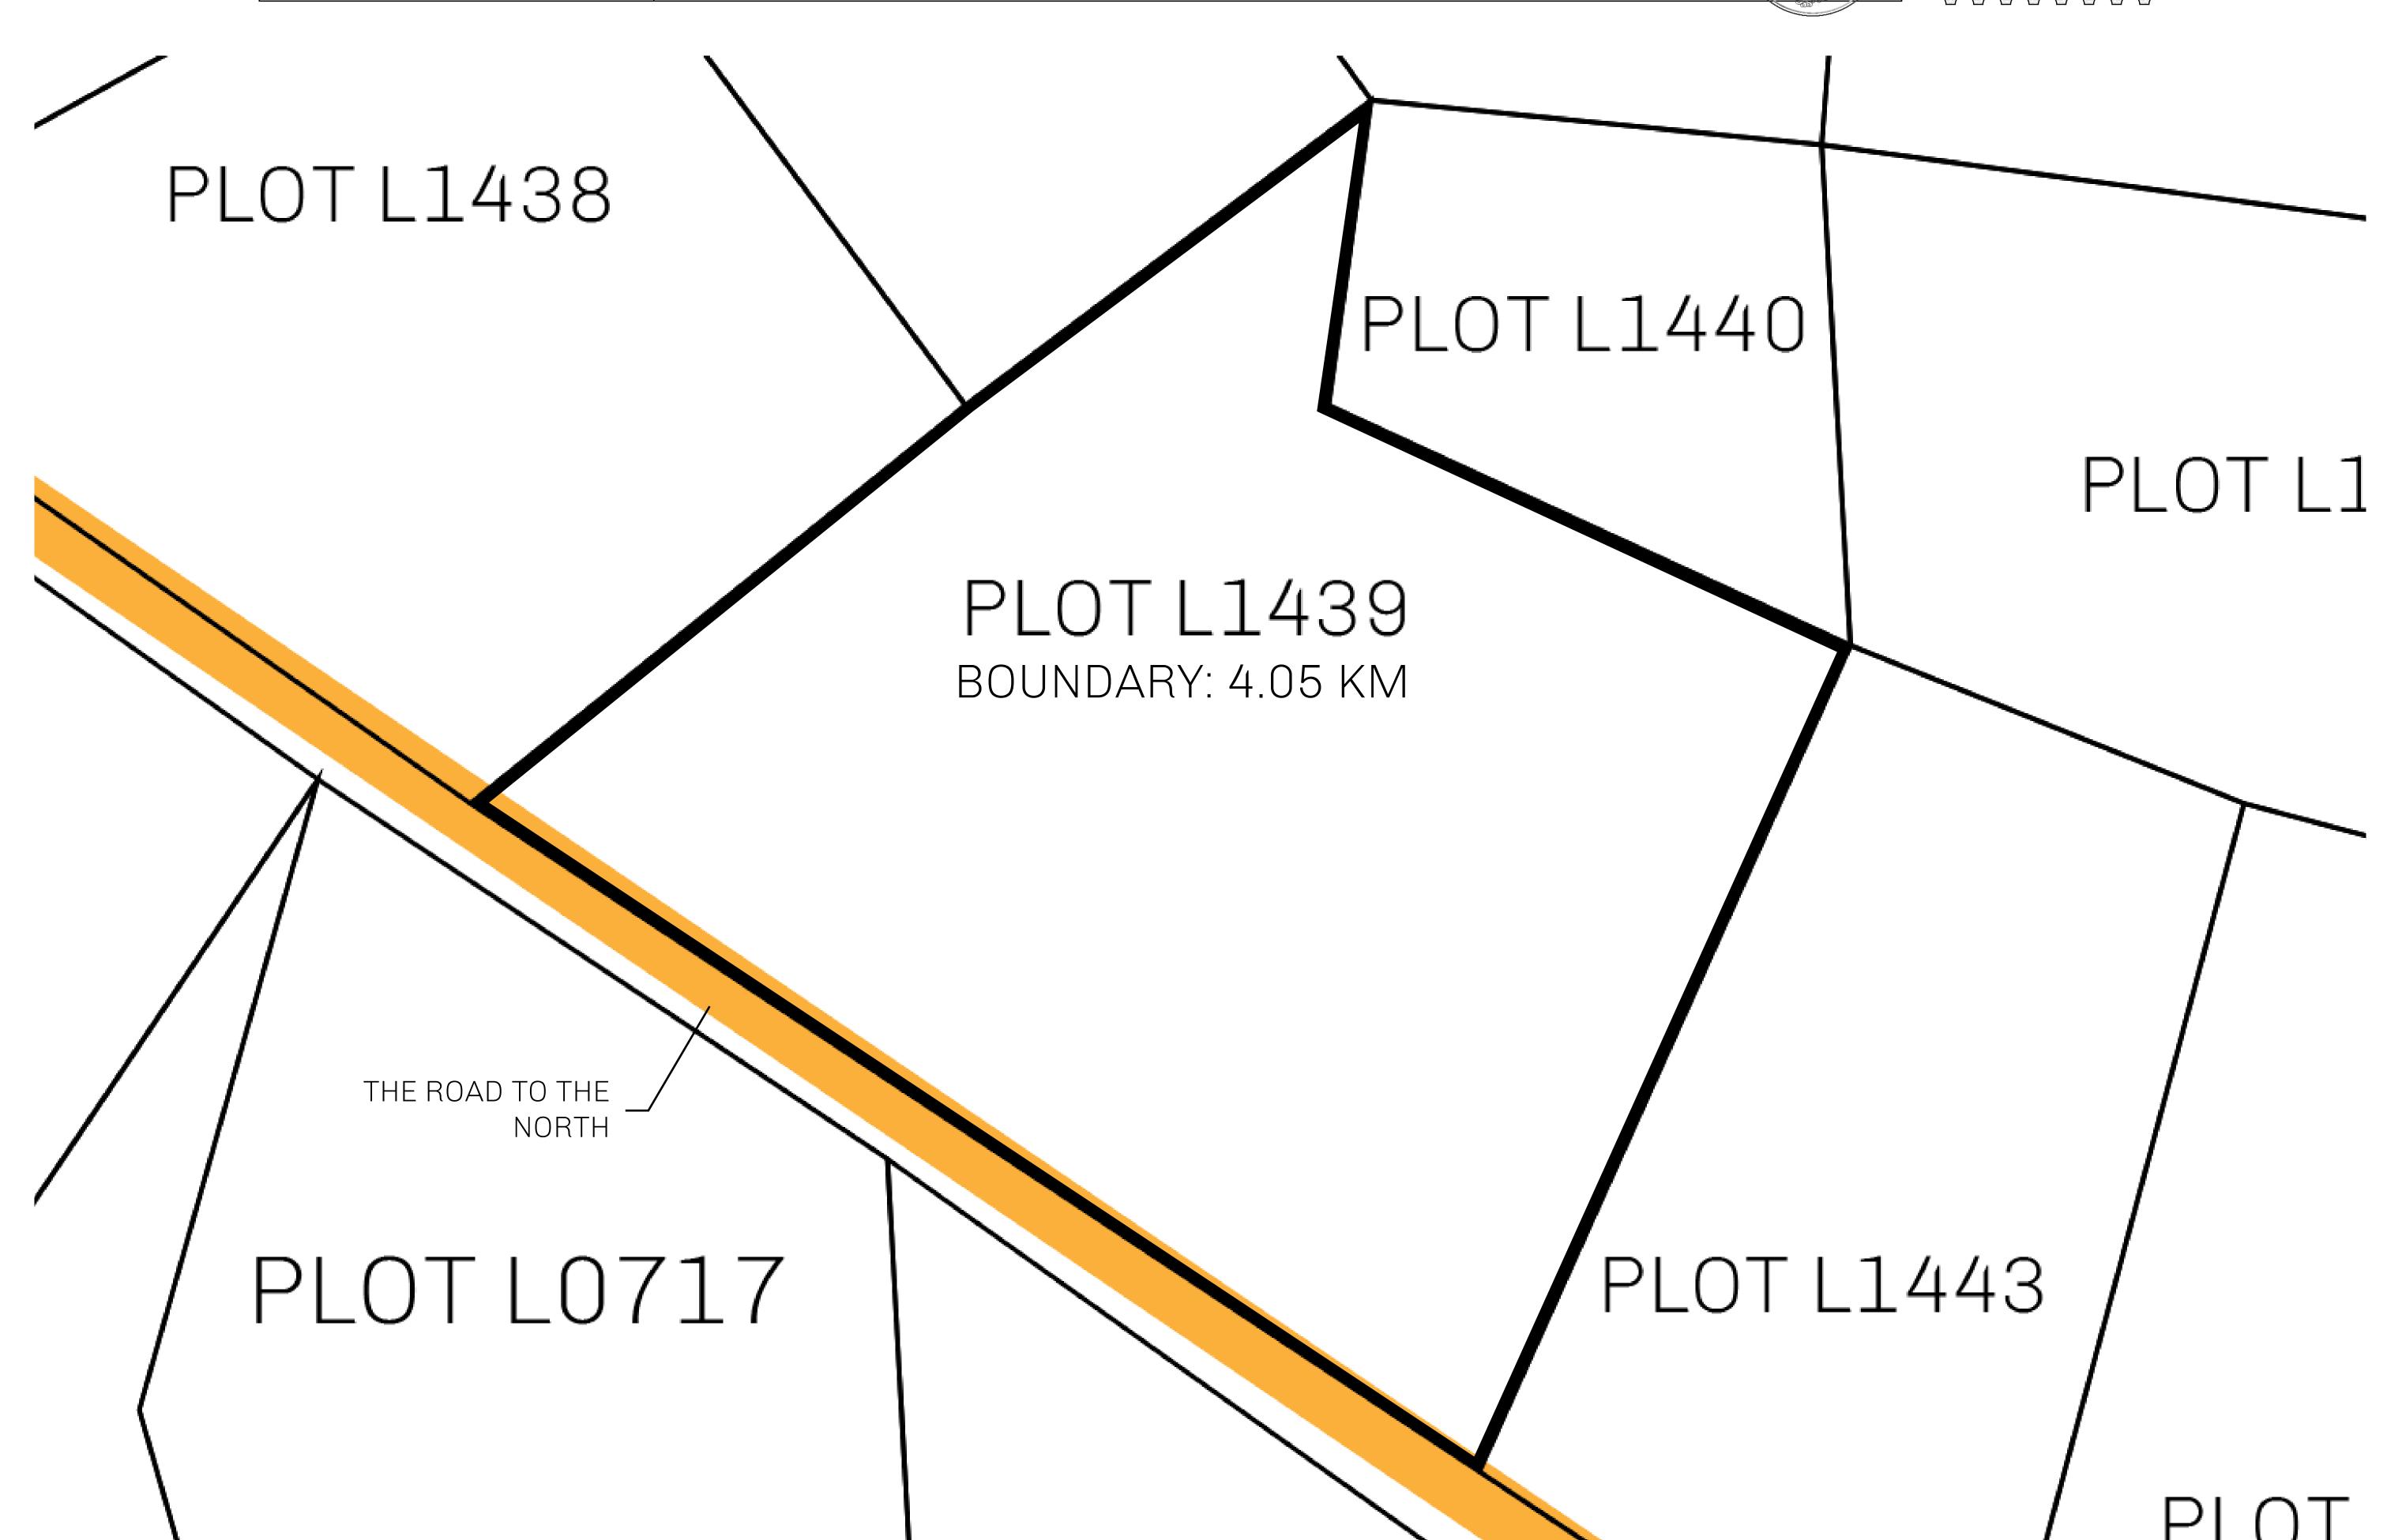

## H.M. LNFT Land Registry

L1439-221121

TITLE NUMBER

ADMINISTRATIVE AREA

THE GREAT EMPIRE

ISSUED 22 November 2021

SCALE 1/50000

OWNER ENTITLEMENT

Type W-GE: Share of 0.3% of all BUN sales based on number of NFT Stories minted (rewarded in Credits); Mint 4 NFT Stories

A LOOTVERSE

TOOL PROJECT PHILOSOPHY

RESPECTING

RESPECTING