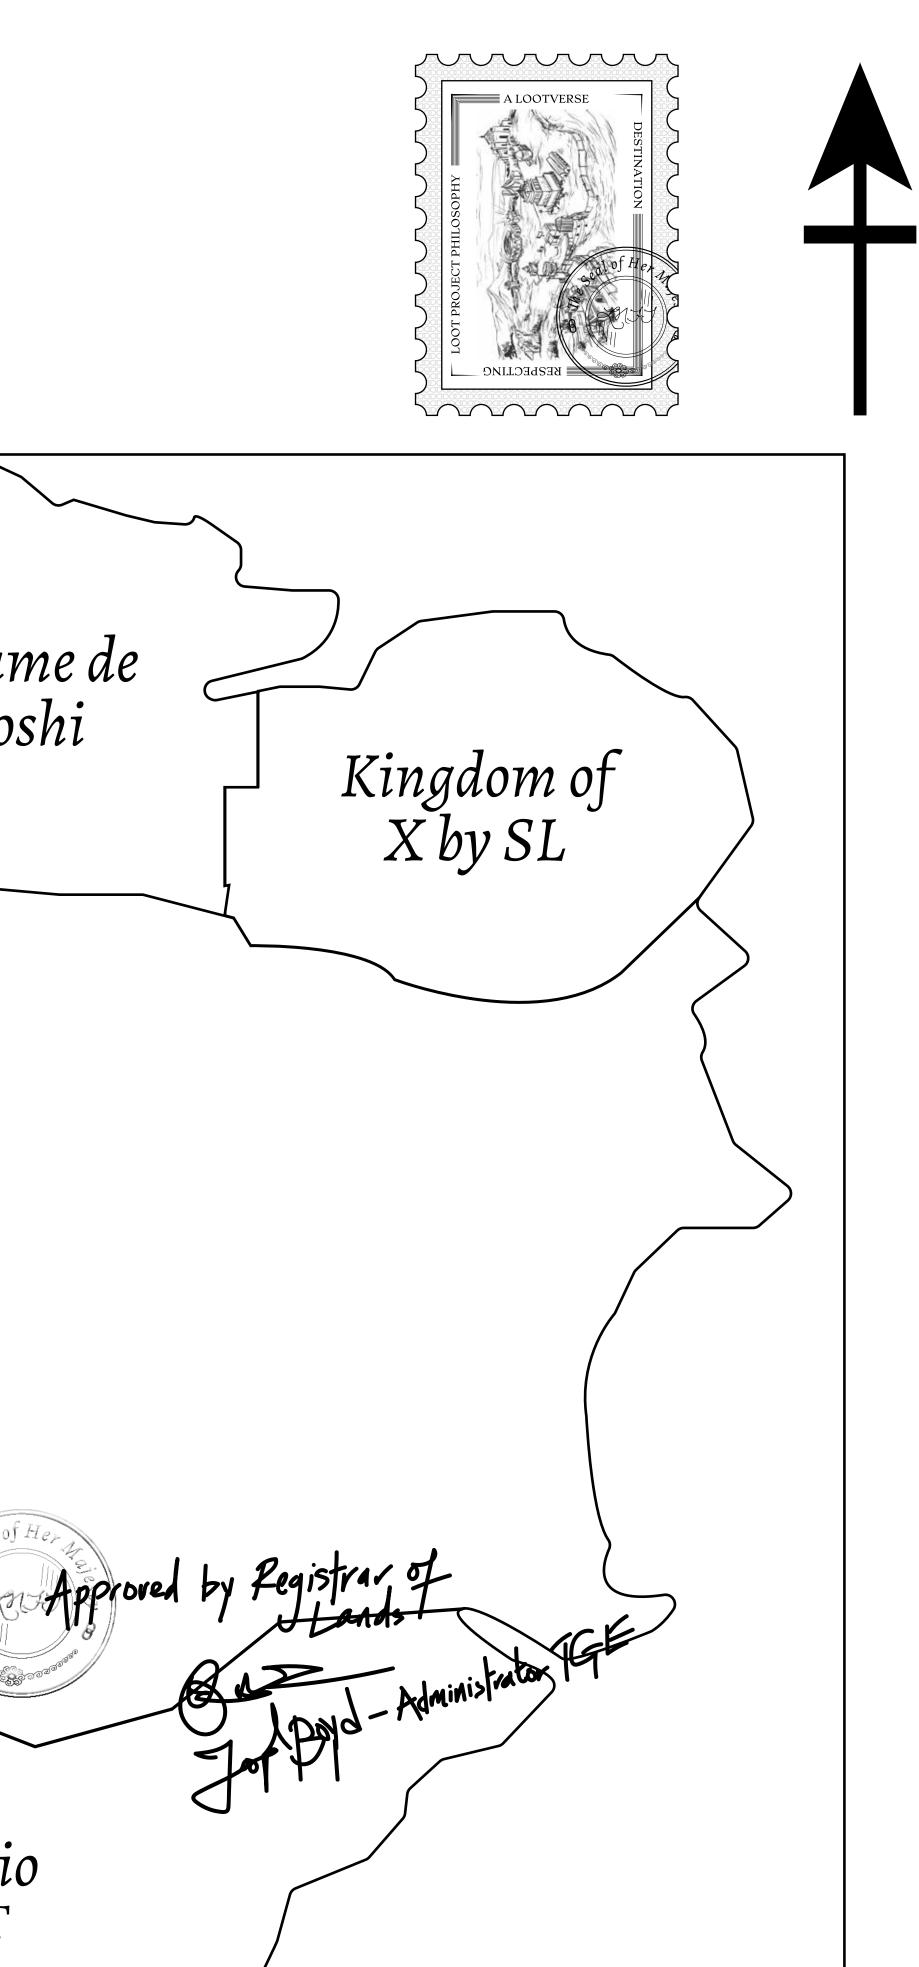

## H.M. LNFT Land Registr

ADMINISTRATIVE AREA

OWNER ENTITLEMENT

THE GREAT

Type W-GE: S (rewarded in C

THE ROAD TO THE NORTH

|                                 | TITLE NUMBER<br>L1438-221121 |                          |              |              |
|---------------------------------|------------------------------|--------------------------|--------------|--------------|
| Y                               |                              |                          |              |              |
| <b>EMPIRE</b>                   | ISSUED                       | 22 November 2021         | Jo.          | SCALE 1/5000 |
| Share of 0.3%<br>Credits); Mint |                              | sales based on numberies | er of NFT St | ories minted |
|                                 |                              |                          | /            |              |
|                                 |                              |                          |              | _            |
|                                 |                              |                          | PL           | OT L         |
|                                 |                              |                          |              |              |
|                                 |                              |                          |              |              |
|                                 |                              |                          |              |              |
|                                 |                              |                          |              |              |
| PLO <sup>-</sup>                | TL.                          | 1438                     |              |              |
| BOUND                           | ARY:                         | 3.09 KM                  |              |              |
|                                 |                              |                          |              |              |
|                                 |                              |                          |              |              |
|                                 |                              |                          |              |              |
|                                 |                              |                          |              |              |
|                                 |                              |                          |              |              |
|                                 |                              |                          |              |              |
|                                 |                              |                          |              |              |
|                                 |                              |                          |              |              |
|                                 |                              |                          |              |              |
|                                 |                              |                          |              |              |