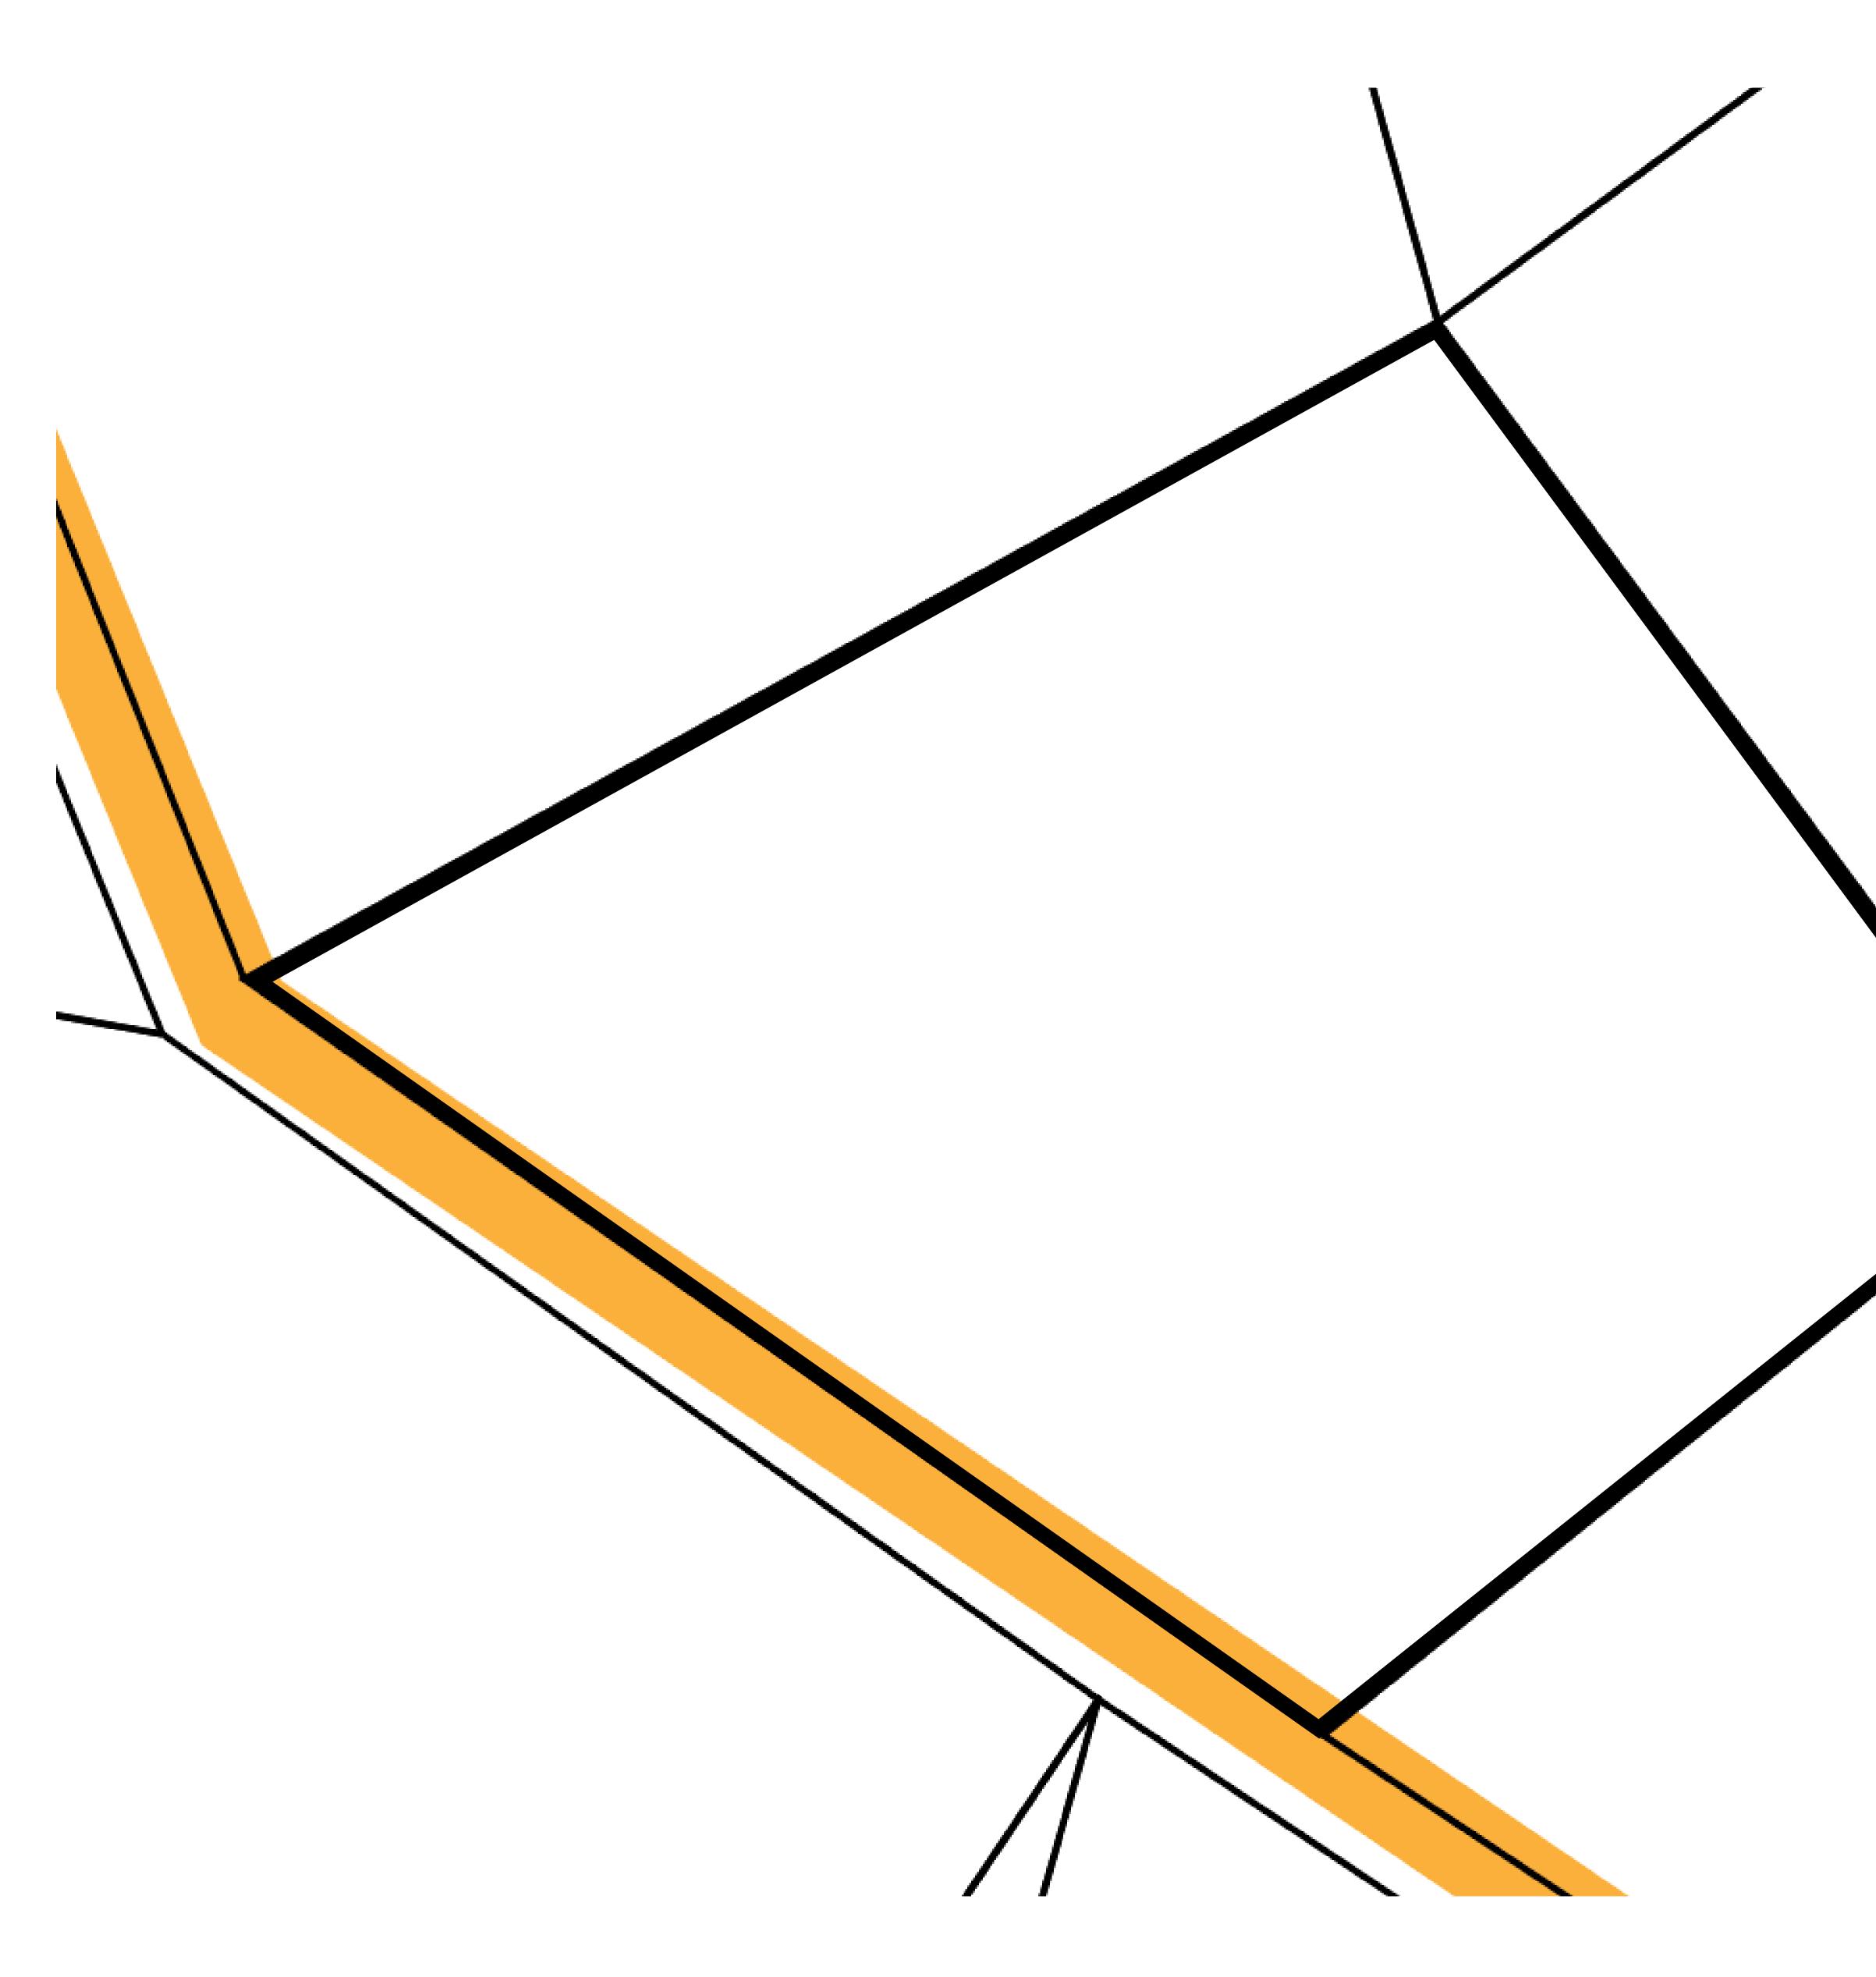

## H.M. LNFT Land Registr

ADMINISTRATIVE AREA

OWNER ENTITLEMENT

THE GREAT

Type W-GE: S (rewarded in C

THE ROAD TO THE NORTH

|                                 | TITLE NUMBER<br>L1438-221121 |                          |              |              |
|---------------------------------|------------------------------|--------------------------|--------------|--------------|
| Y                               |                              |                          |              |              |
| <b>EMPIRE</b>                   | ISSUED                       | 22 November 2021         | Jo.          | SCALE 1/5000 |
| Share of 0.3%<br>Credits); Mint |                              | sales based on numberies | er of NFT St | ories minted |
|                                 |                              |                          | /            |              |
|                                 |                              |                          |              | _            |
|                                 |                              |                          | PL           | OT L         |
|                                 |                              |                          |              |              |
|                                 |                              |                          |              |              |
|                                 |                              |                          |              |              |
|                                 |                              |                          |              |              |
| PLO <sup>-</sup>                | TL.                          | 1438                     |              |              |
| BOUND                           | ARY:                         | 3.09 KM                  |              |              |
|                                 |                              |                          |              |              |
|                                 |                              |                          |              |              |
|                                 |                              |                          |              |              |
|                                 |                              |                          |              |              |
|                                 |                              |                          |              |              |
|                                 |                              |                          |              |              |
|                                 |                              |                          |              |              |
|                                 |                              |                          |              |              |
|                                 |                              |                          |              |              |
|                                 |                              |                          |              |              |