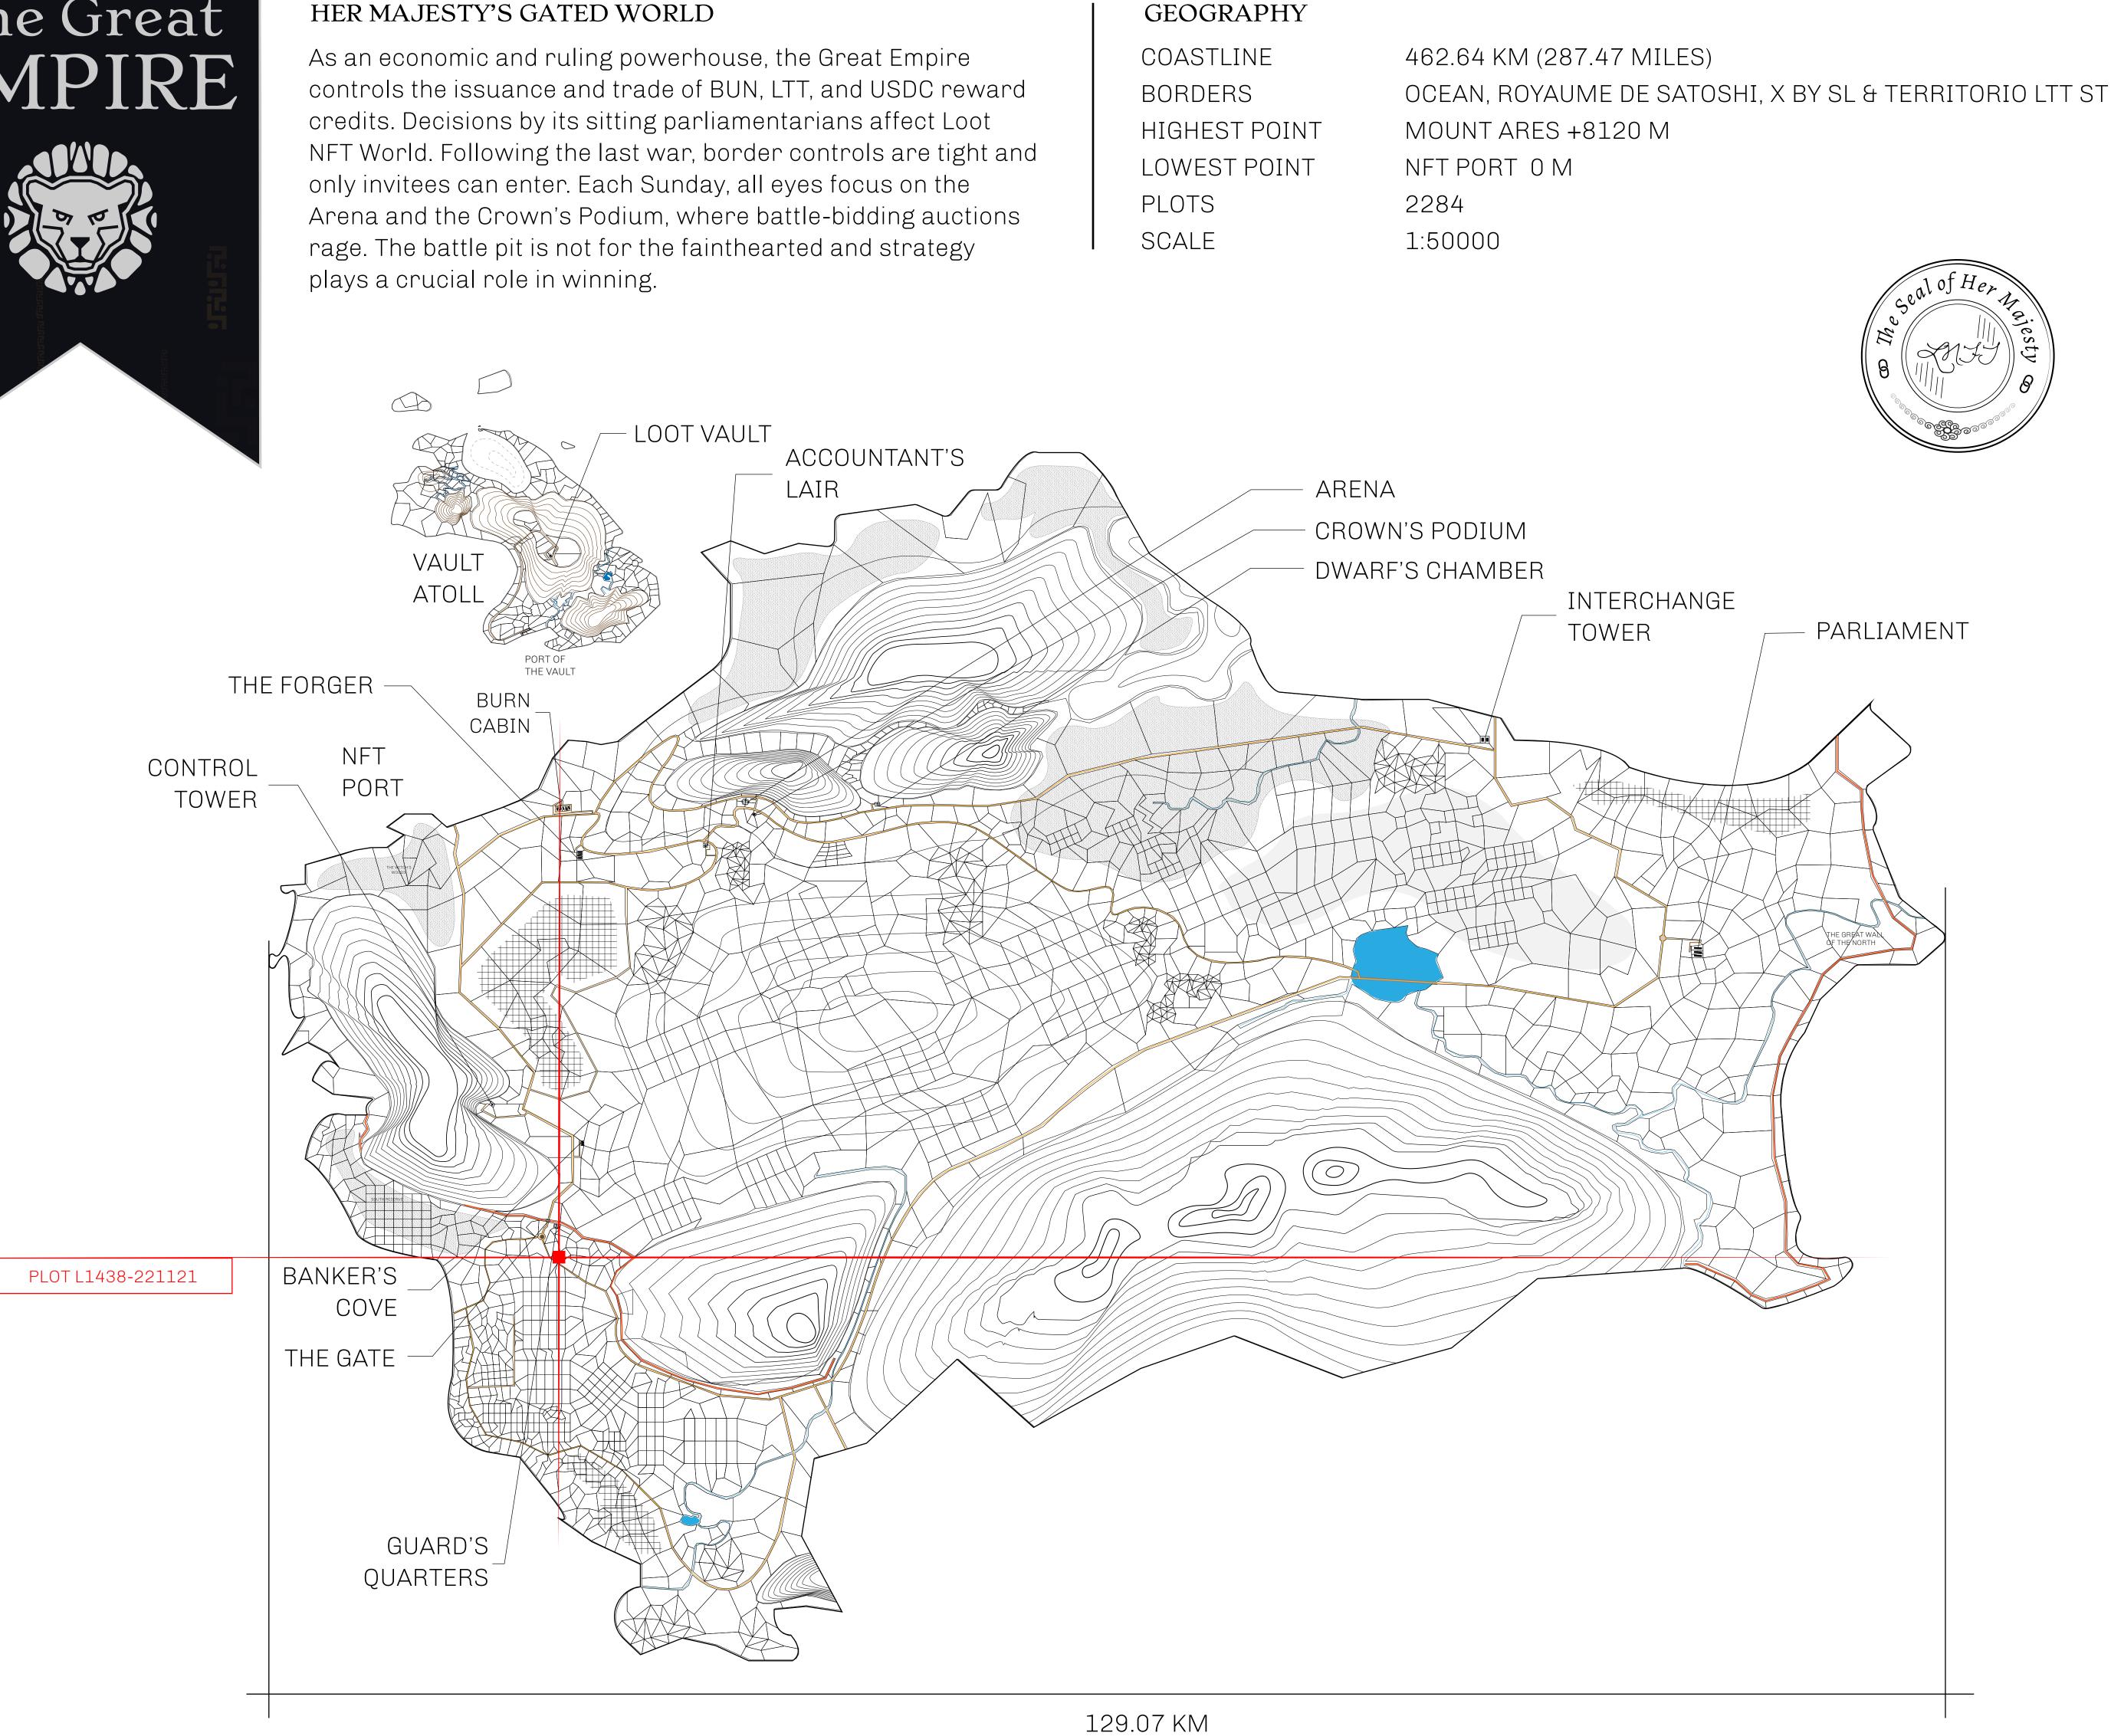

## HER MAJESTY'S GATED WORLD

## H.M. LNFT Land Registr

ADMINISTRATIVE AREA

OWNER ENTITLEMENT

THE GREAT

Type W-GE: S (rewarded in C

THE ROAD TO THE NORTH

|                                 | TITLE NUMBER<br>L1438-221121 |                          |              |              |
|---------------------------------|------------------------------|--------------------------|--------------|--------------|
| Y                               |                              |                          |              |              |
| <b>EMPIRE</b>                   | ISSUED                       | 22 November 2021         | Jo.          | SCALE 1/5000 |
| Share of 0.3%<br>Credits); Mint |                              | sales based on numberies | er of NFT St | ories minted |
|                                 |                              |                          | /            |              |
|                                 |                              |                          |              | _            |
|                                 |                              |                          | PL           | OT L         |
|                                 |                              |                          |              |              |
|                                 |                              |                          |              |              |
|                                 |                              |                          |              |              |
|                                 |                              |                          |              |              |
| PLO <sup>-</sup>                | TL.                          | 1438                     |              |              |
| BOUND                           | ARY:                         | 3.09 KM                  |              |              |
|                                 |                              |                          |              |              |
|                                 |                              |                          |              |              |
|                                 |                              |                          |              |              |
|                                 |                              |                          |              |              |
|                                 |                              |                          |              |              |
|                                 |                              |                          |              |              |
|                                 |                              |                          |              |              |
|                                 |                              |                          |              |              |
|                                 |                              |                          |              |              |
|                                 |                              |                          |              |              |