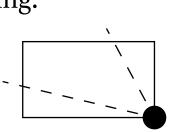

## OFFICIAL PERSPECTIVE SHEET FOR FILING

Indicate vantage point for each drawing. Copy and mark each sheet required prior to filing.

Guide - Vantage point should be indicated as shown in the diagram:

3