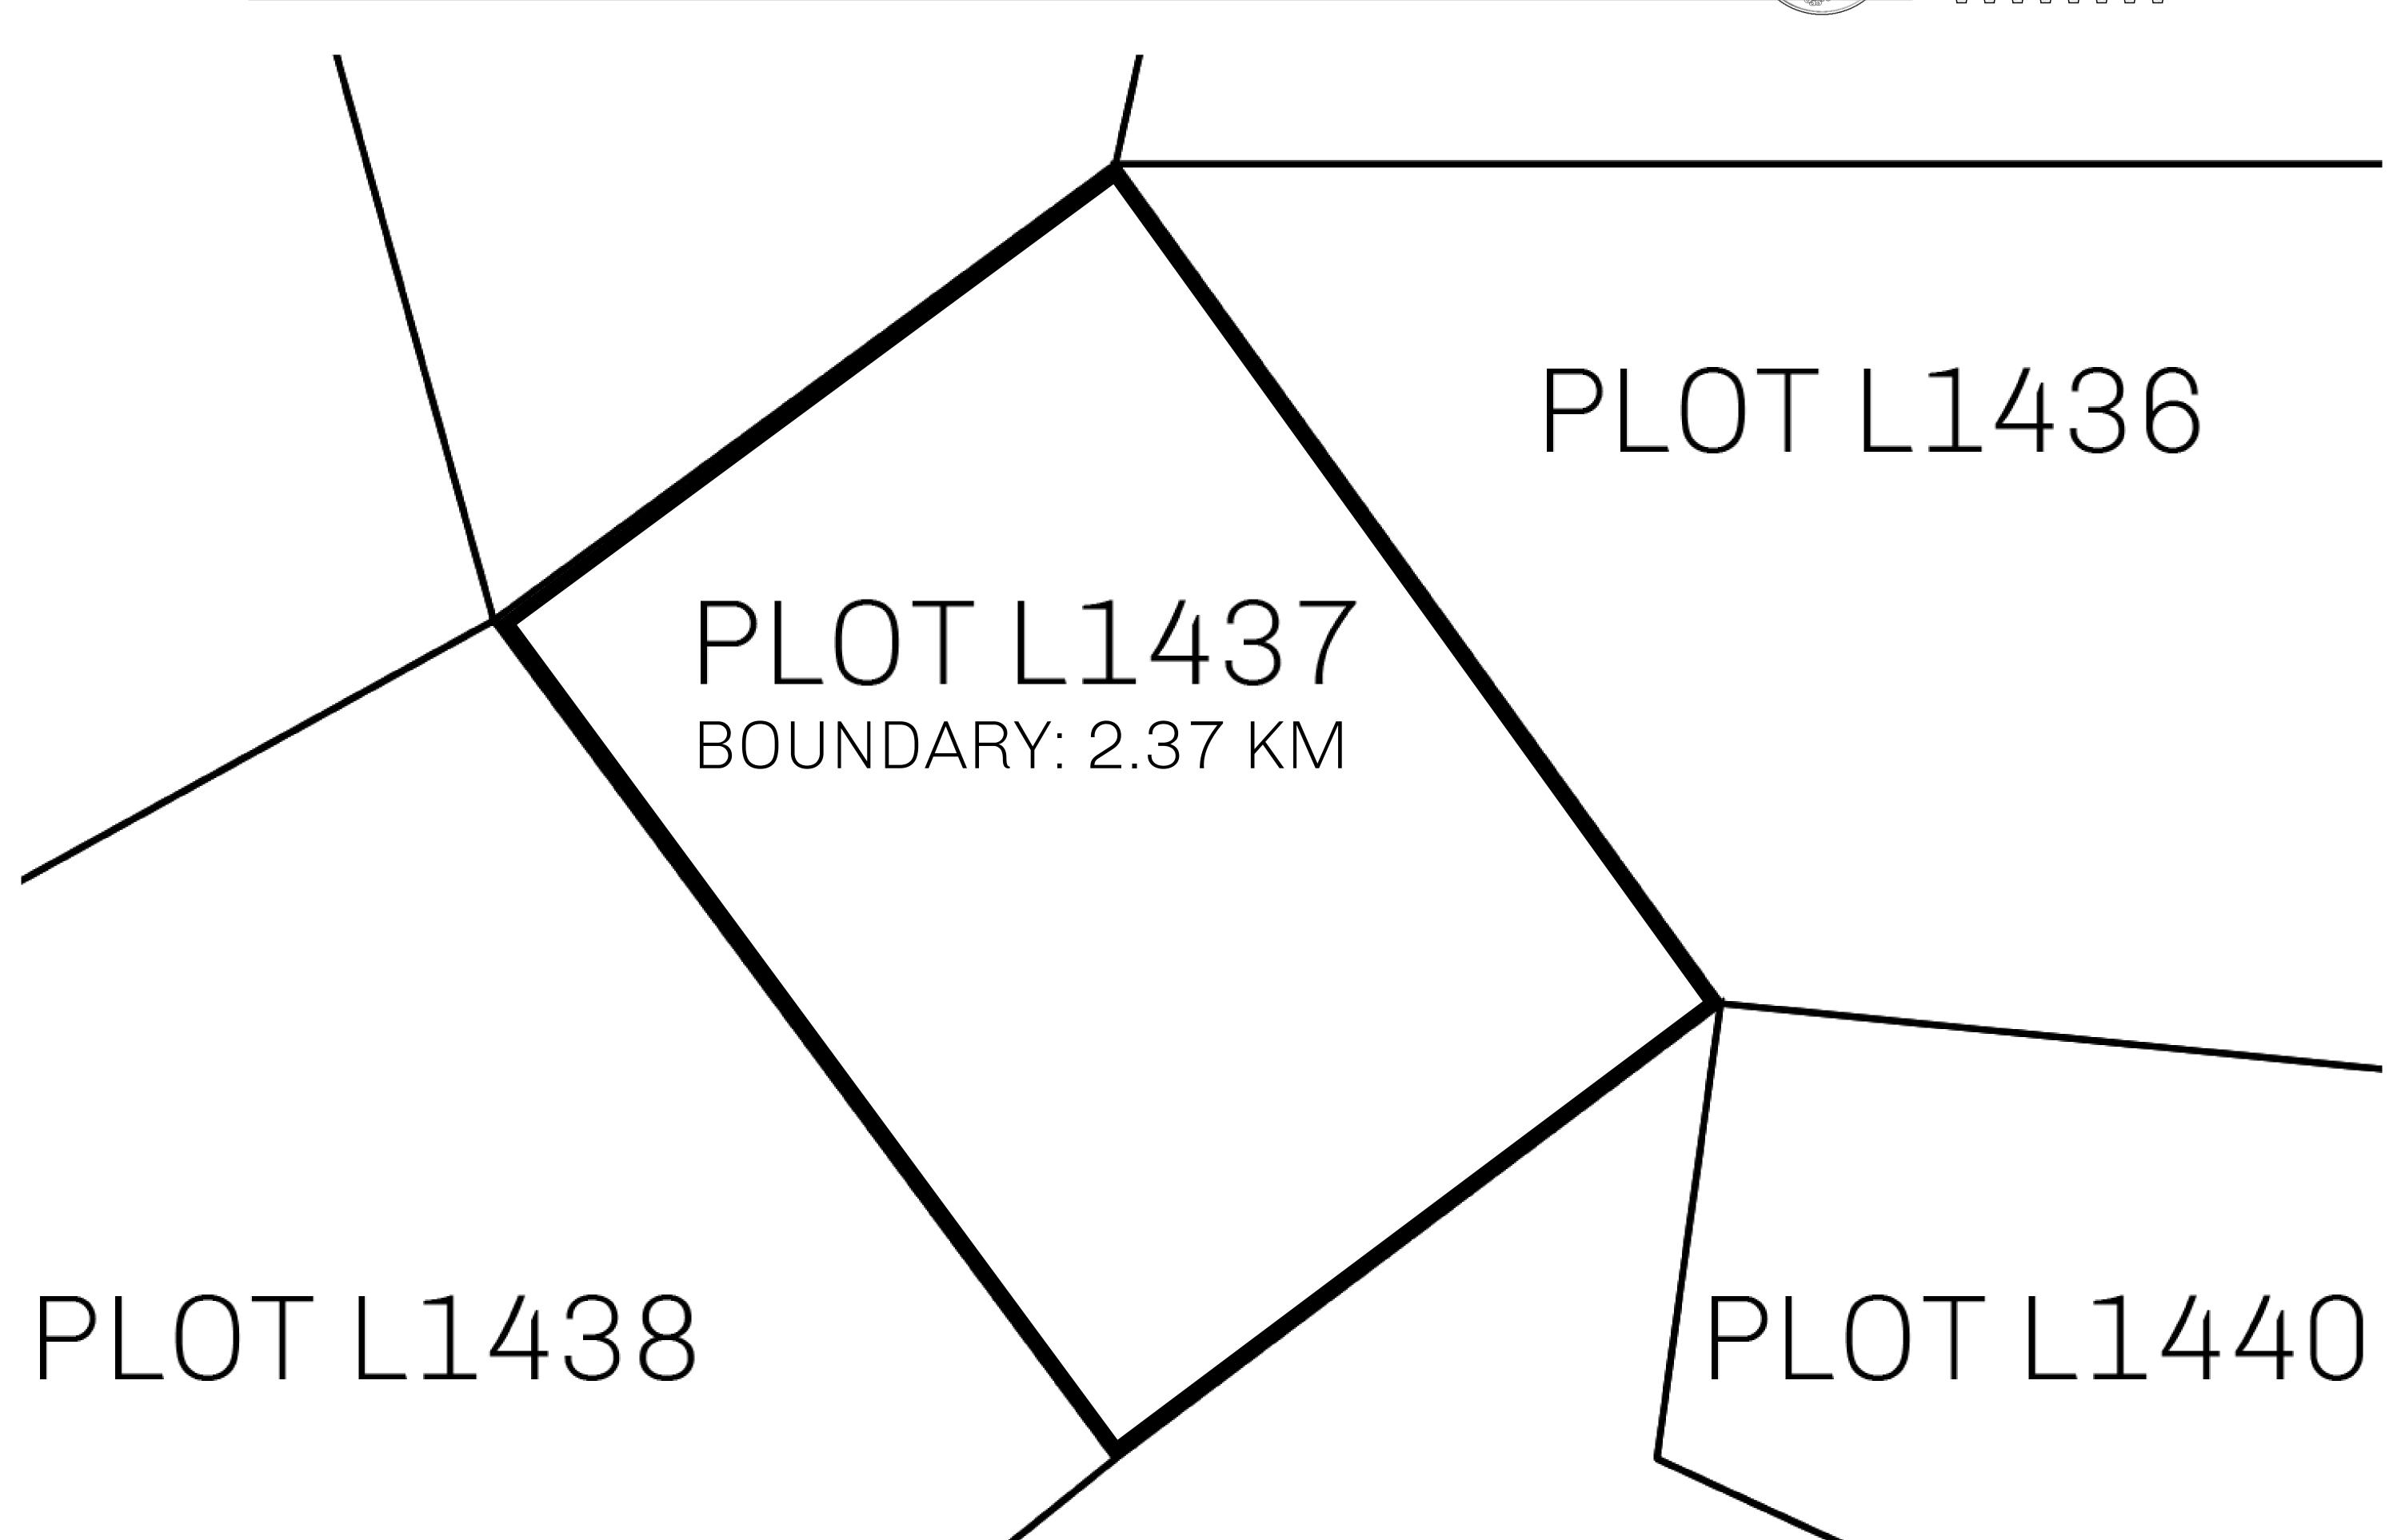

## H.M. LNFT Land Registry

TITLE NUMBER

L1437-221121

ADMINISTRATIVE AREA

THE GREAT EMPIRE

ISSUED 22 November 2021

SCALE 1/50000

OWNER ENTITLEMENT

Type W-GE: Share of 0.3% of all BUN sales based on number of NFT Stories minted (rewarded in Credits); Mint 4 NFT Stories

A LOOTVERSE

TOOLIANILOSOPHY

RESPECTING

RESPECTING