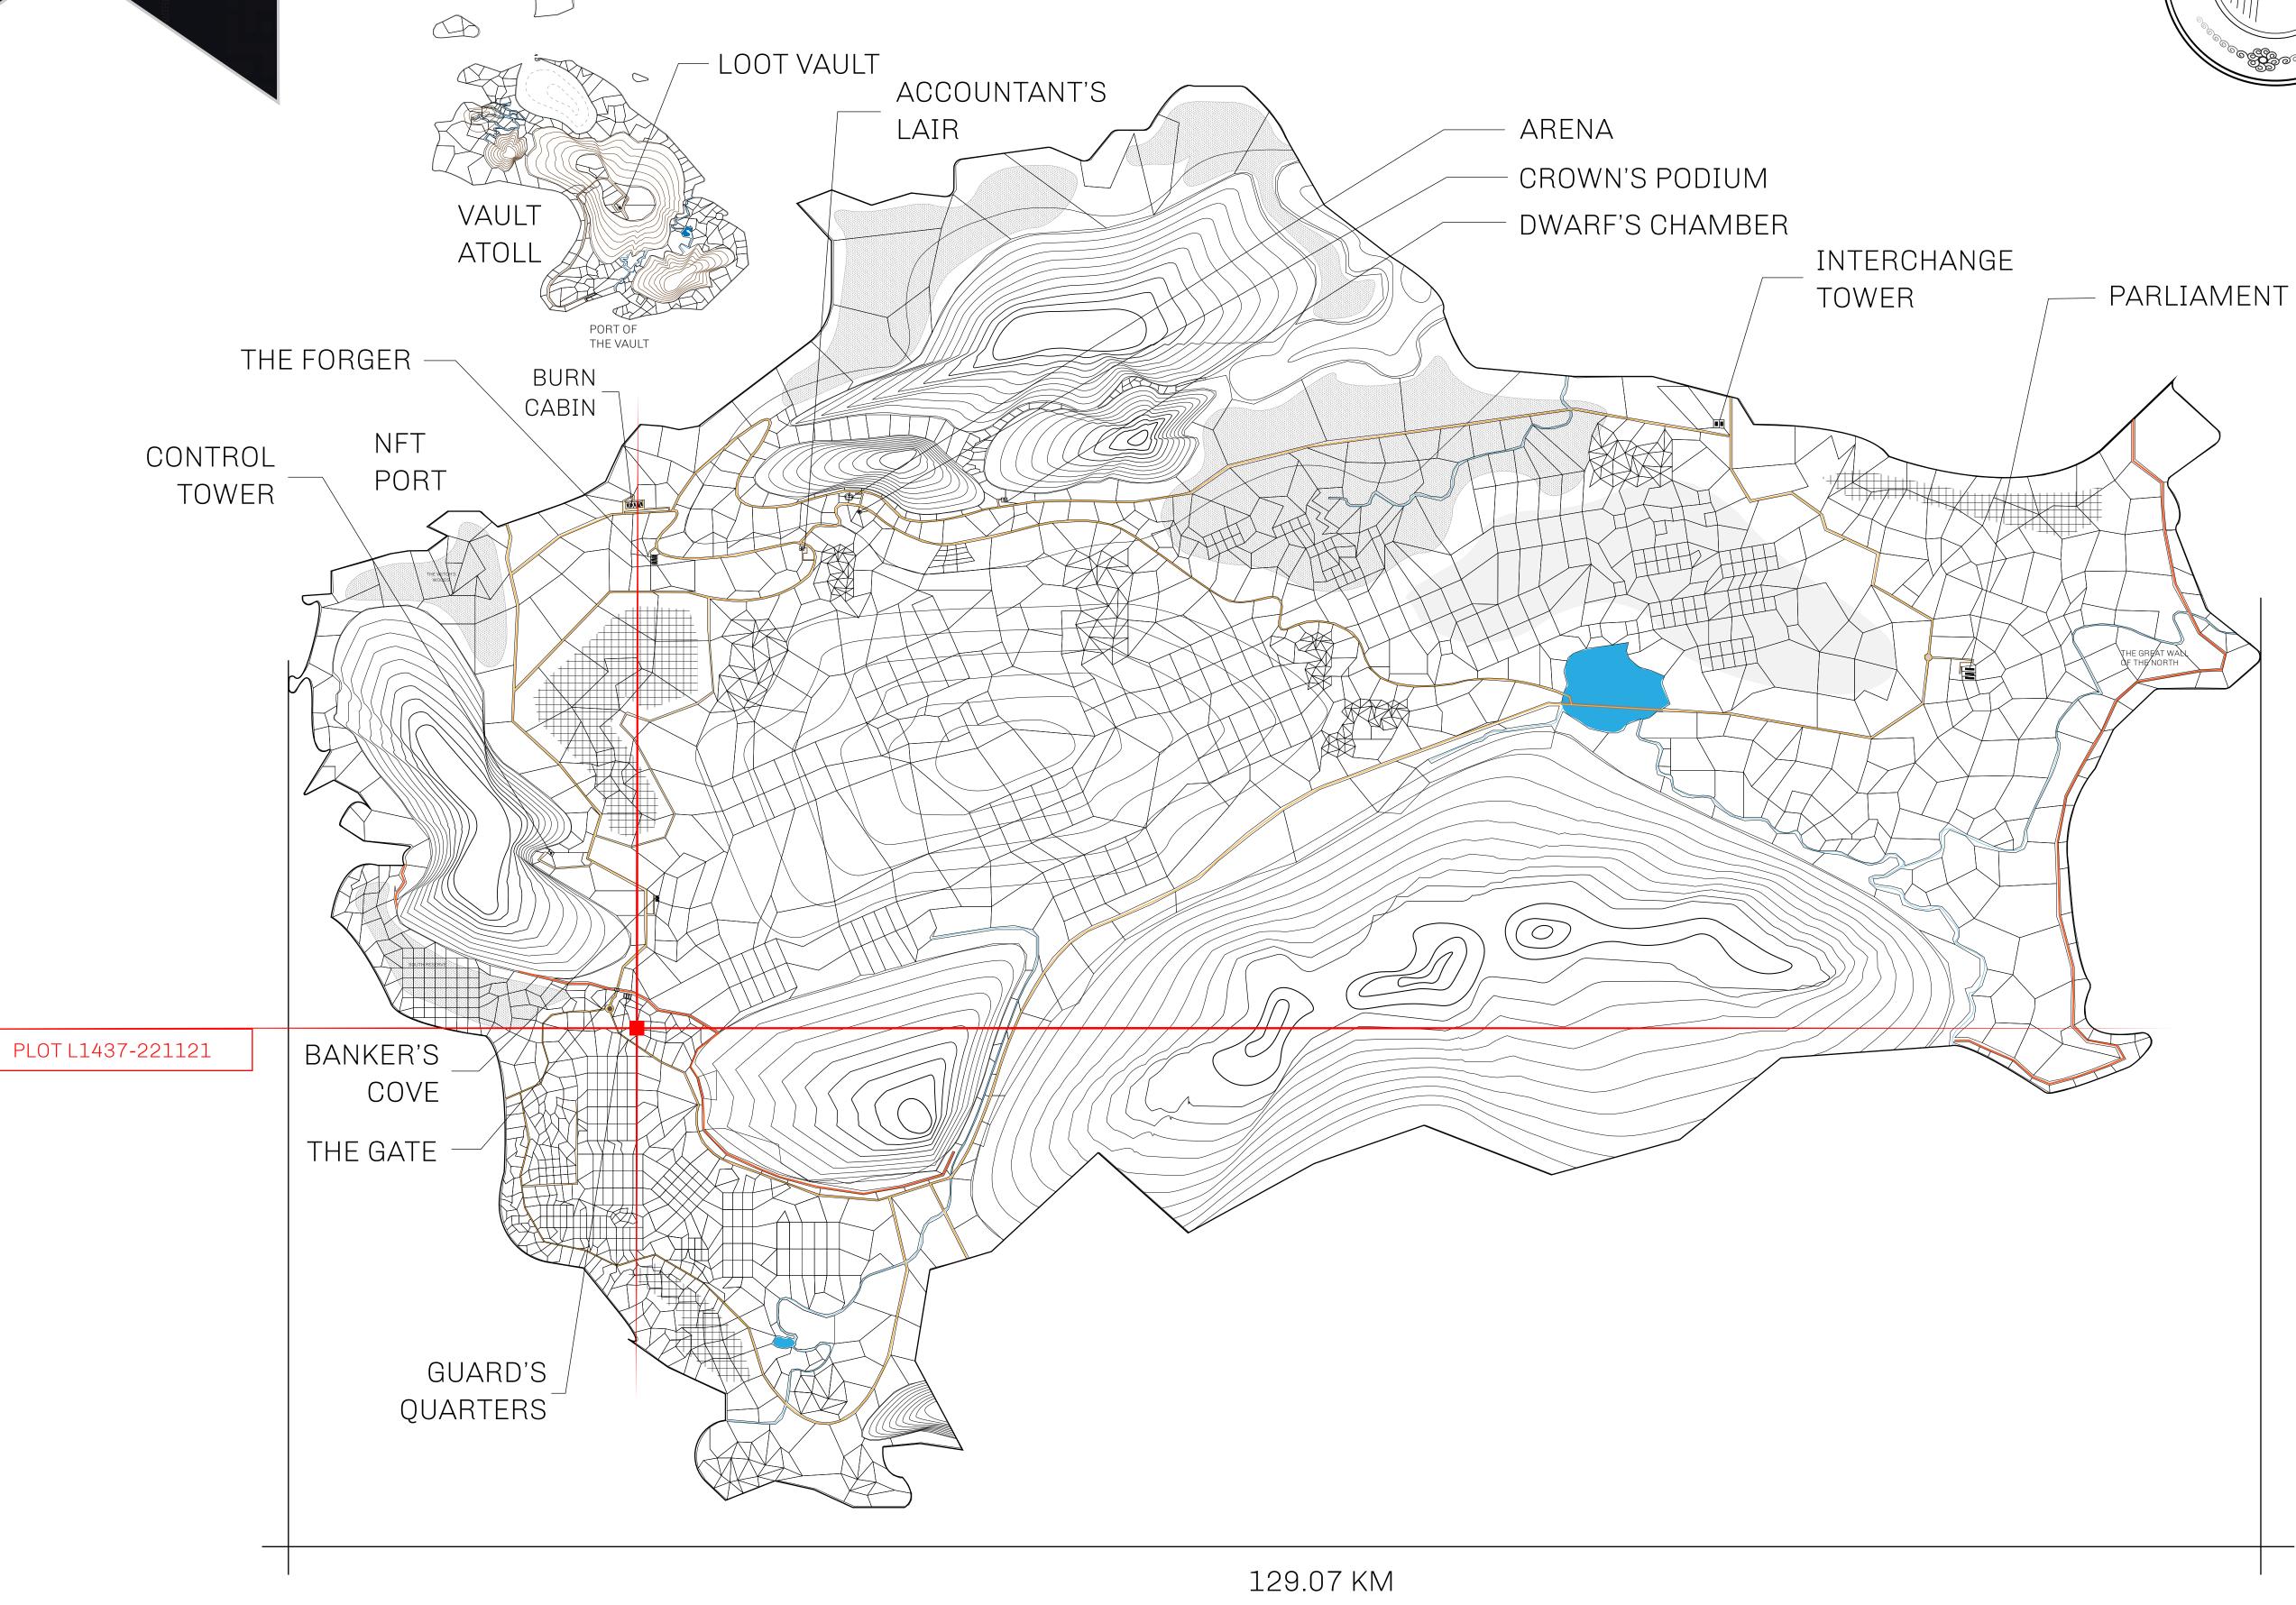

## **GEOGRAPHY**

COASTLINE 462.64 KM (287.47 MILES)

BORDERS OCEAN, ROYAUME DE SATOSHI, X BY SL & TERRITORIO LTT ST

HIGHEST POINT MOUNT ARES +8120 M

LOWEST POINT NFT PORT 0 M

PLOTS 2284 SCALE 1:50000

## H.M. LNFT Land Registry

TITLE NUMBER

L1437-221121

ADMINISTRATIVE AREA

THE GREAT EMPIRE

ISSUED 22 November 2021

SCALE 1/50000

OWNER ENTITLEMENT