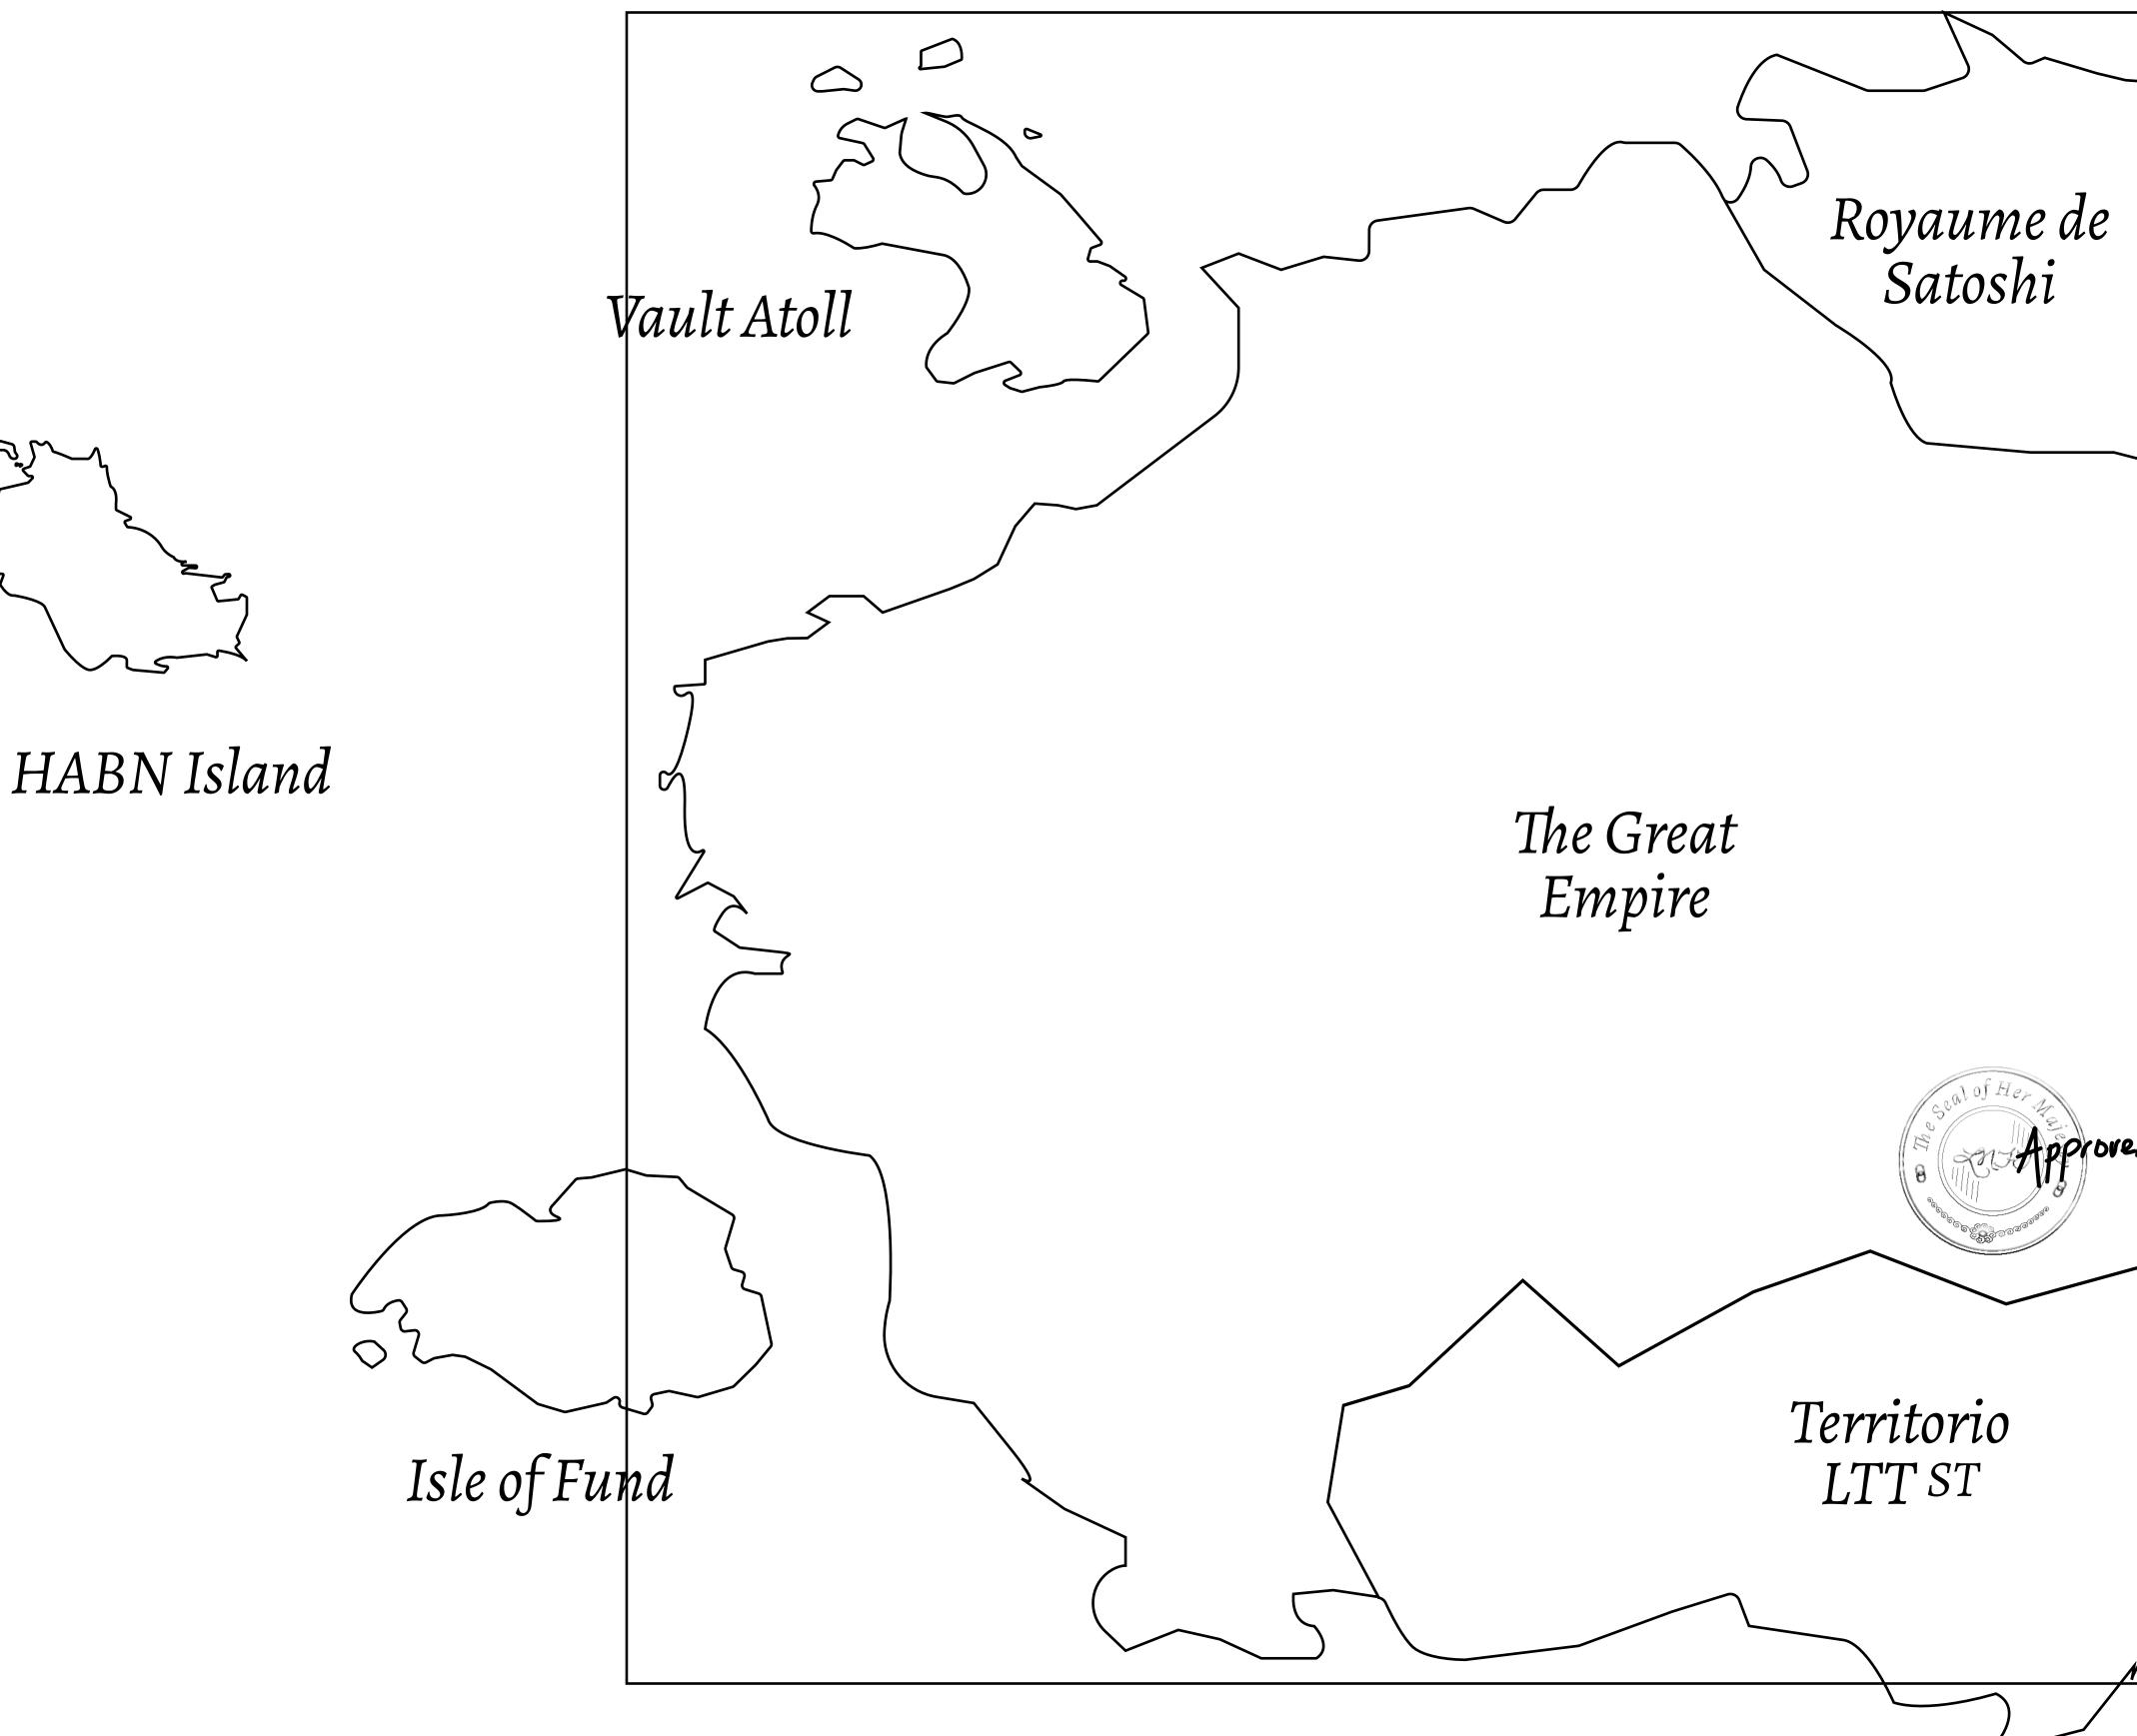

# LOOT NFT WORLD

 $\int$ 







#### HER MAJESTY'S GATED WORLD









### H.M. LNFT Land Registry

ADMINISTRATIVE AREA

OWNER ENTITLEMENT

THE GREAT

Type W-GE: SI (rewarded in C



|                                                                      | TITLE NUMBER<br>L1436-221121 |                  |    |               |
|----------------------------------------------------------------------|------------------------------|------------------|----|---------------|
| <b>y</b>                                                             |                              |                  |    |               |
| <b>F EMPIRE</b>                                                      | ISSUED                       | 22 November 2021 | b. | SCALE 1/50000 |
| Share of 0.3% of all BUN sales based on number of NFT Stories mi