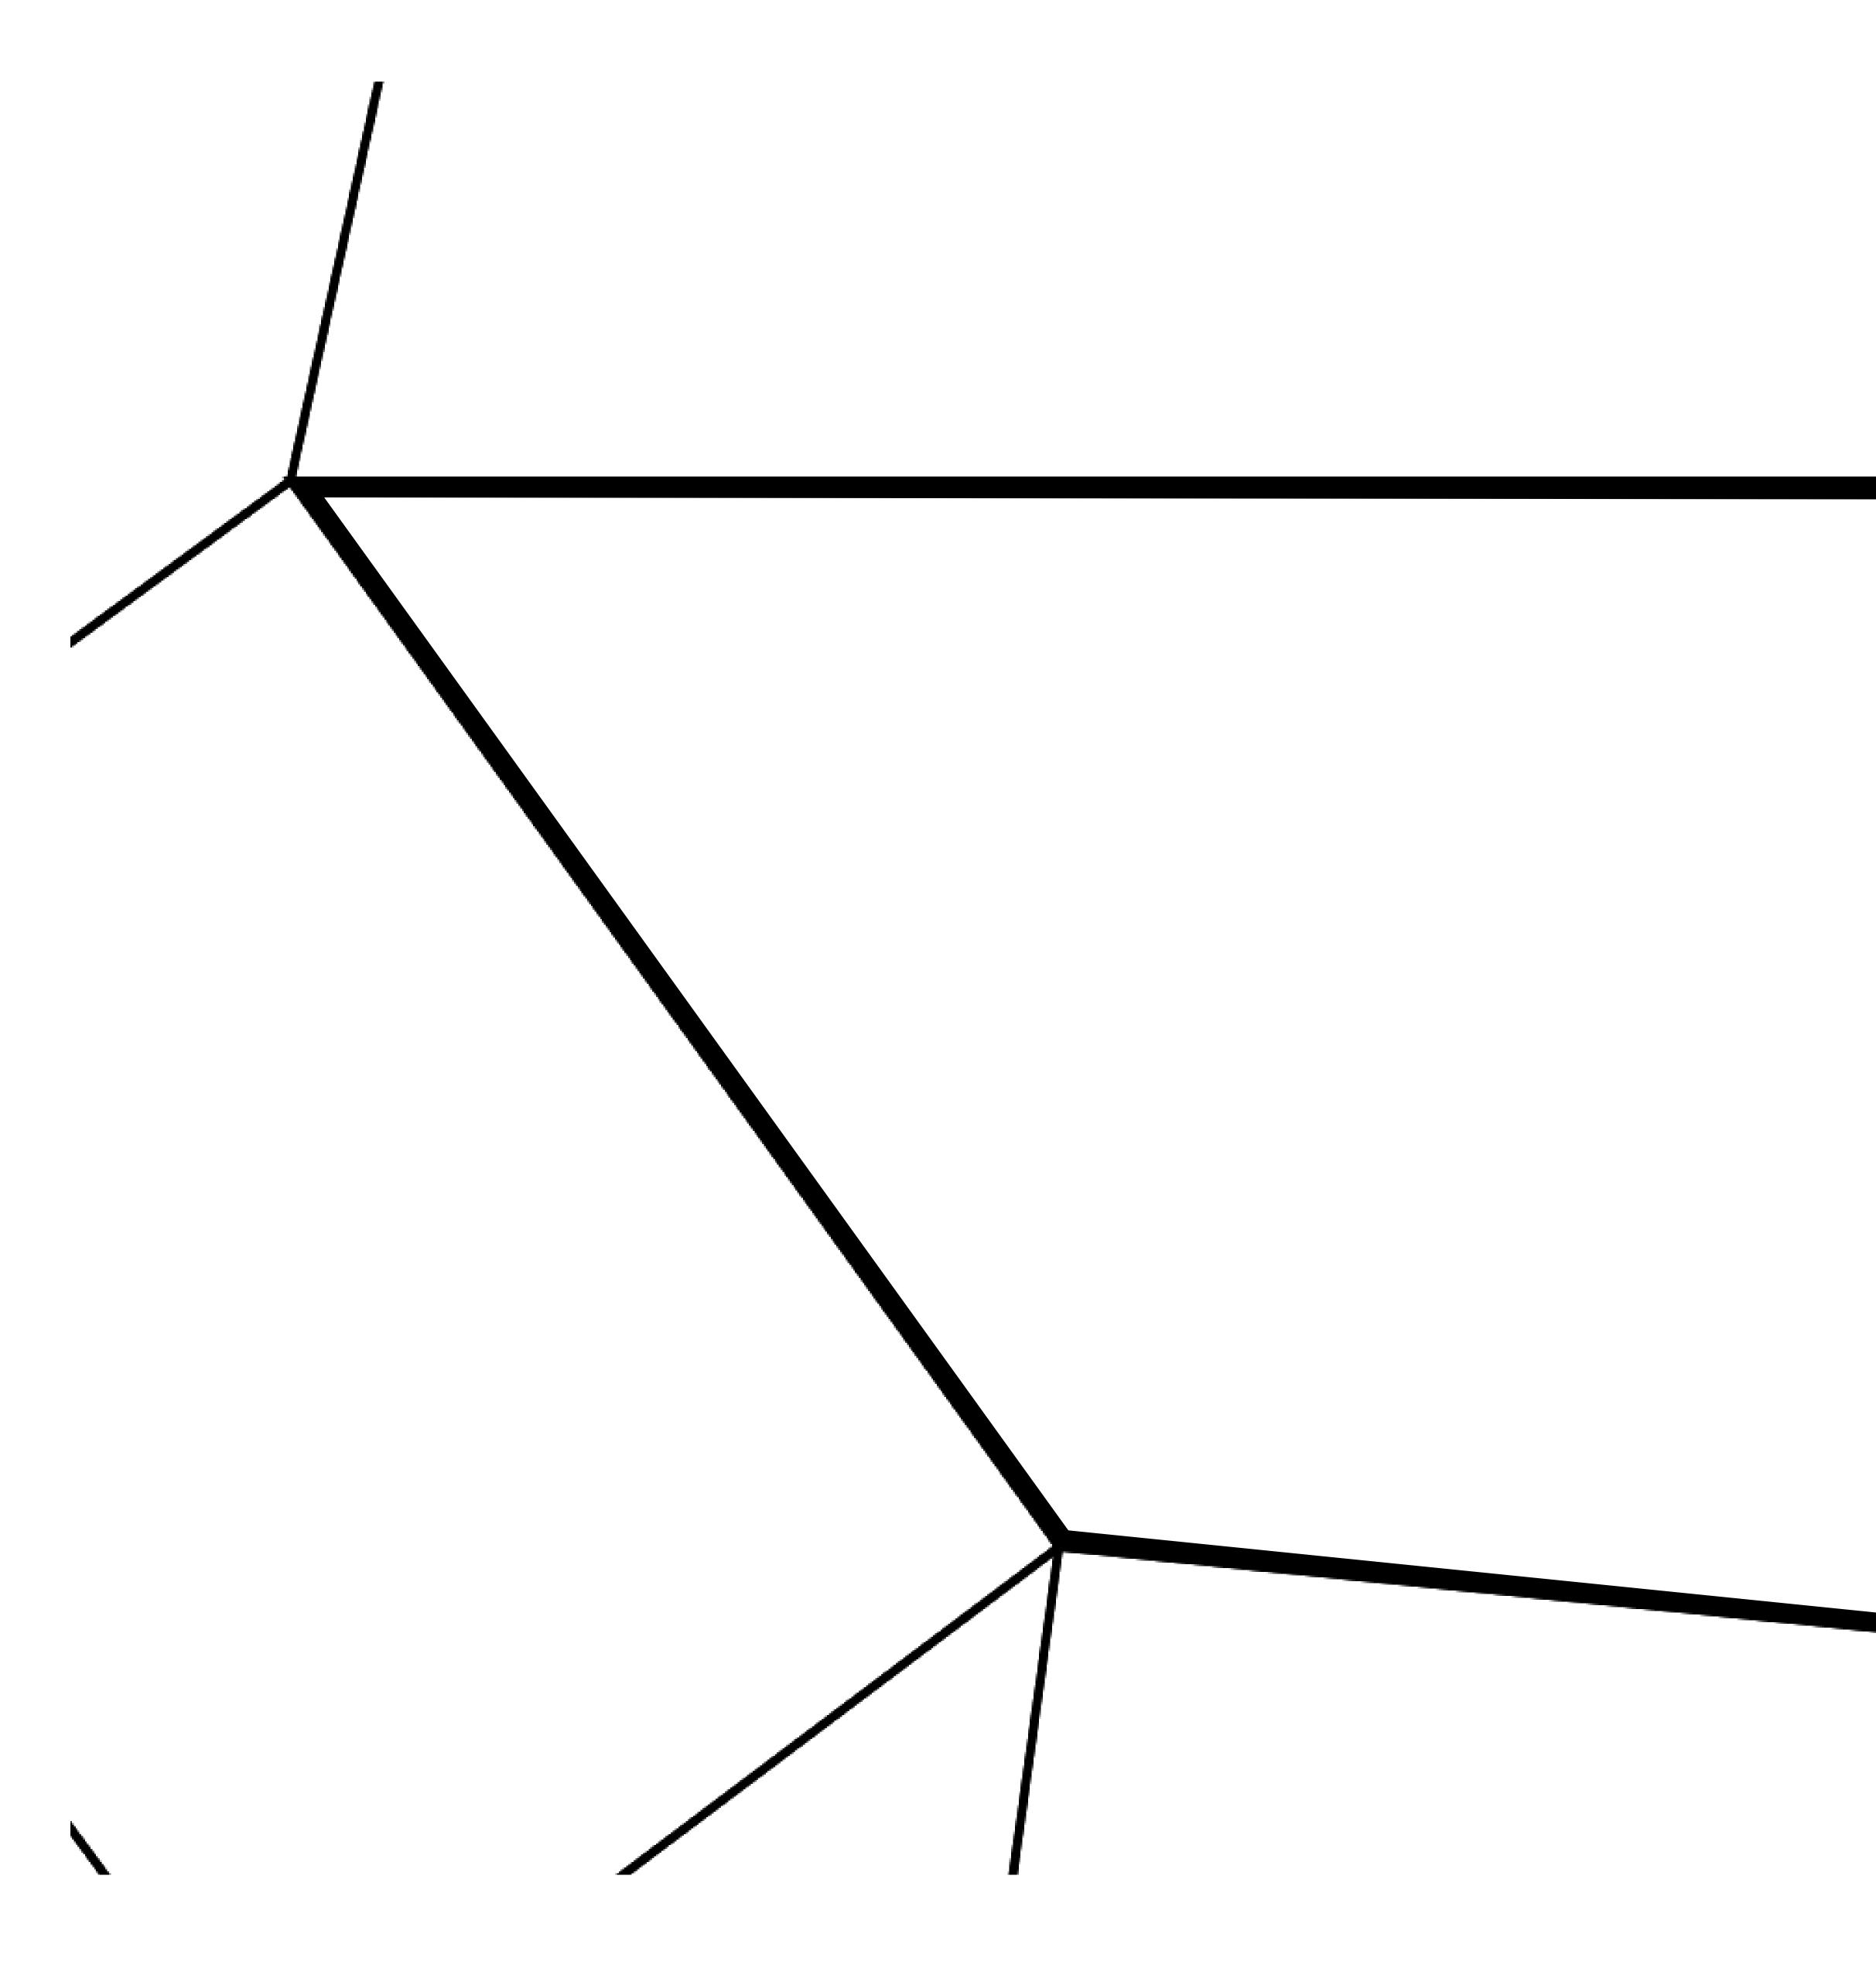

| TITLE NUMBER<br>L1436-221121 |                  |    |               |
|----------------------------------------------------------------------|------------------------------|------------------|----|---------------|
| <b>y</b>                                                             |                              |                  |    |               |
| <b>F EMPIRE</b>                                                      | ISSUED                       | 22 November 2021 | b. | SCALE 1/50000 |
| Share of 0.3% of all BUN sales based on number of NFT Stories minted |                              |                  |    |               |

(rewarded in Credits); Mint 4 NFT Stories

## PLOT L1436 BOUNDARY: 2.60 KM





# PL



OFFICIAL PERSPECTIVE SHEET FOR FILING

Indicate vantage point for each drawing. Copy and mark each sheet required prior to filing.

Guide - Vantage point should be indicated as shown in the diagram: