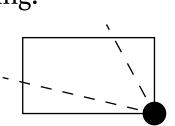

# PL

OFFICIAL PERSPECTIVE SHEET FOR FILING

Indicate vantage point for each drawing. Copy and mark each sheet required prior to filing.

Guide - Vantage point should be indicated as shown in the diagram: