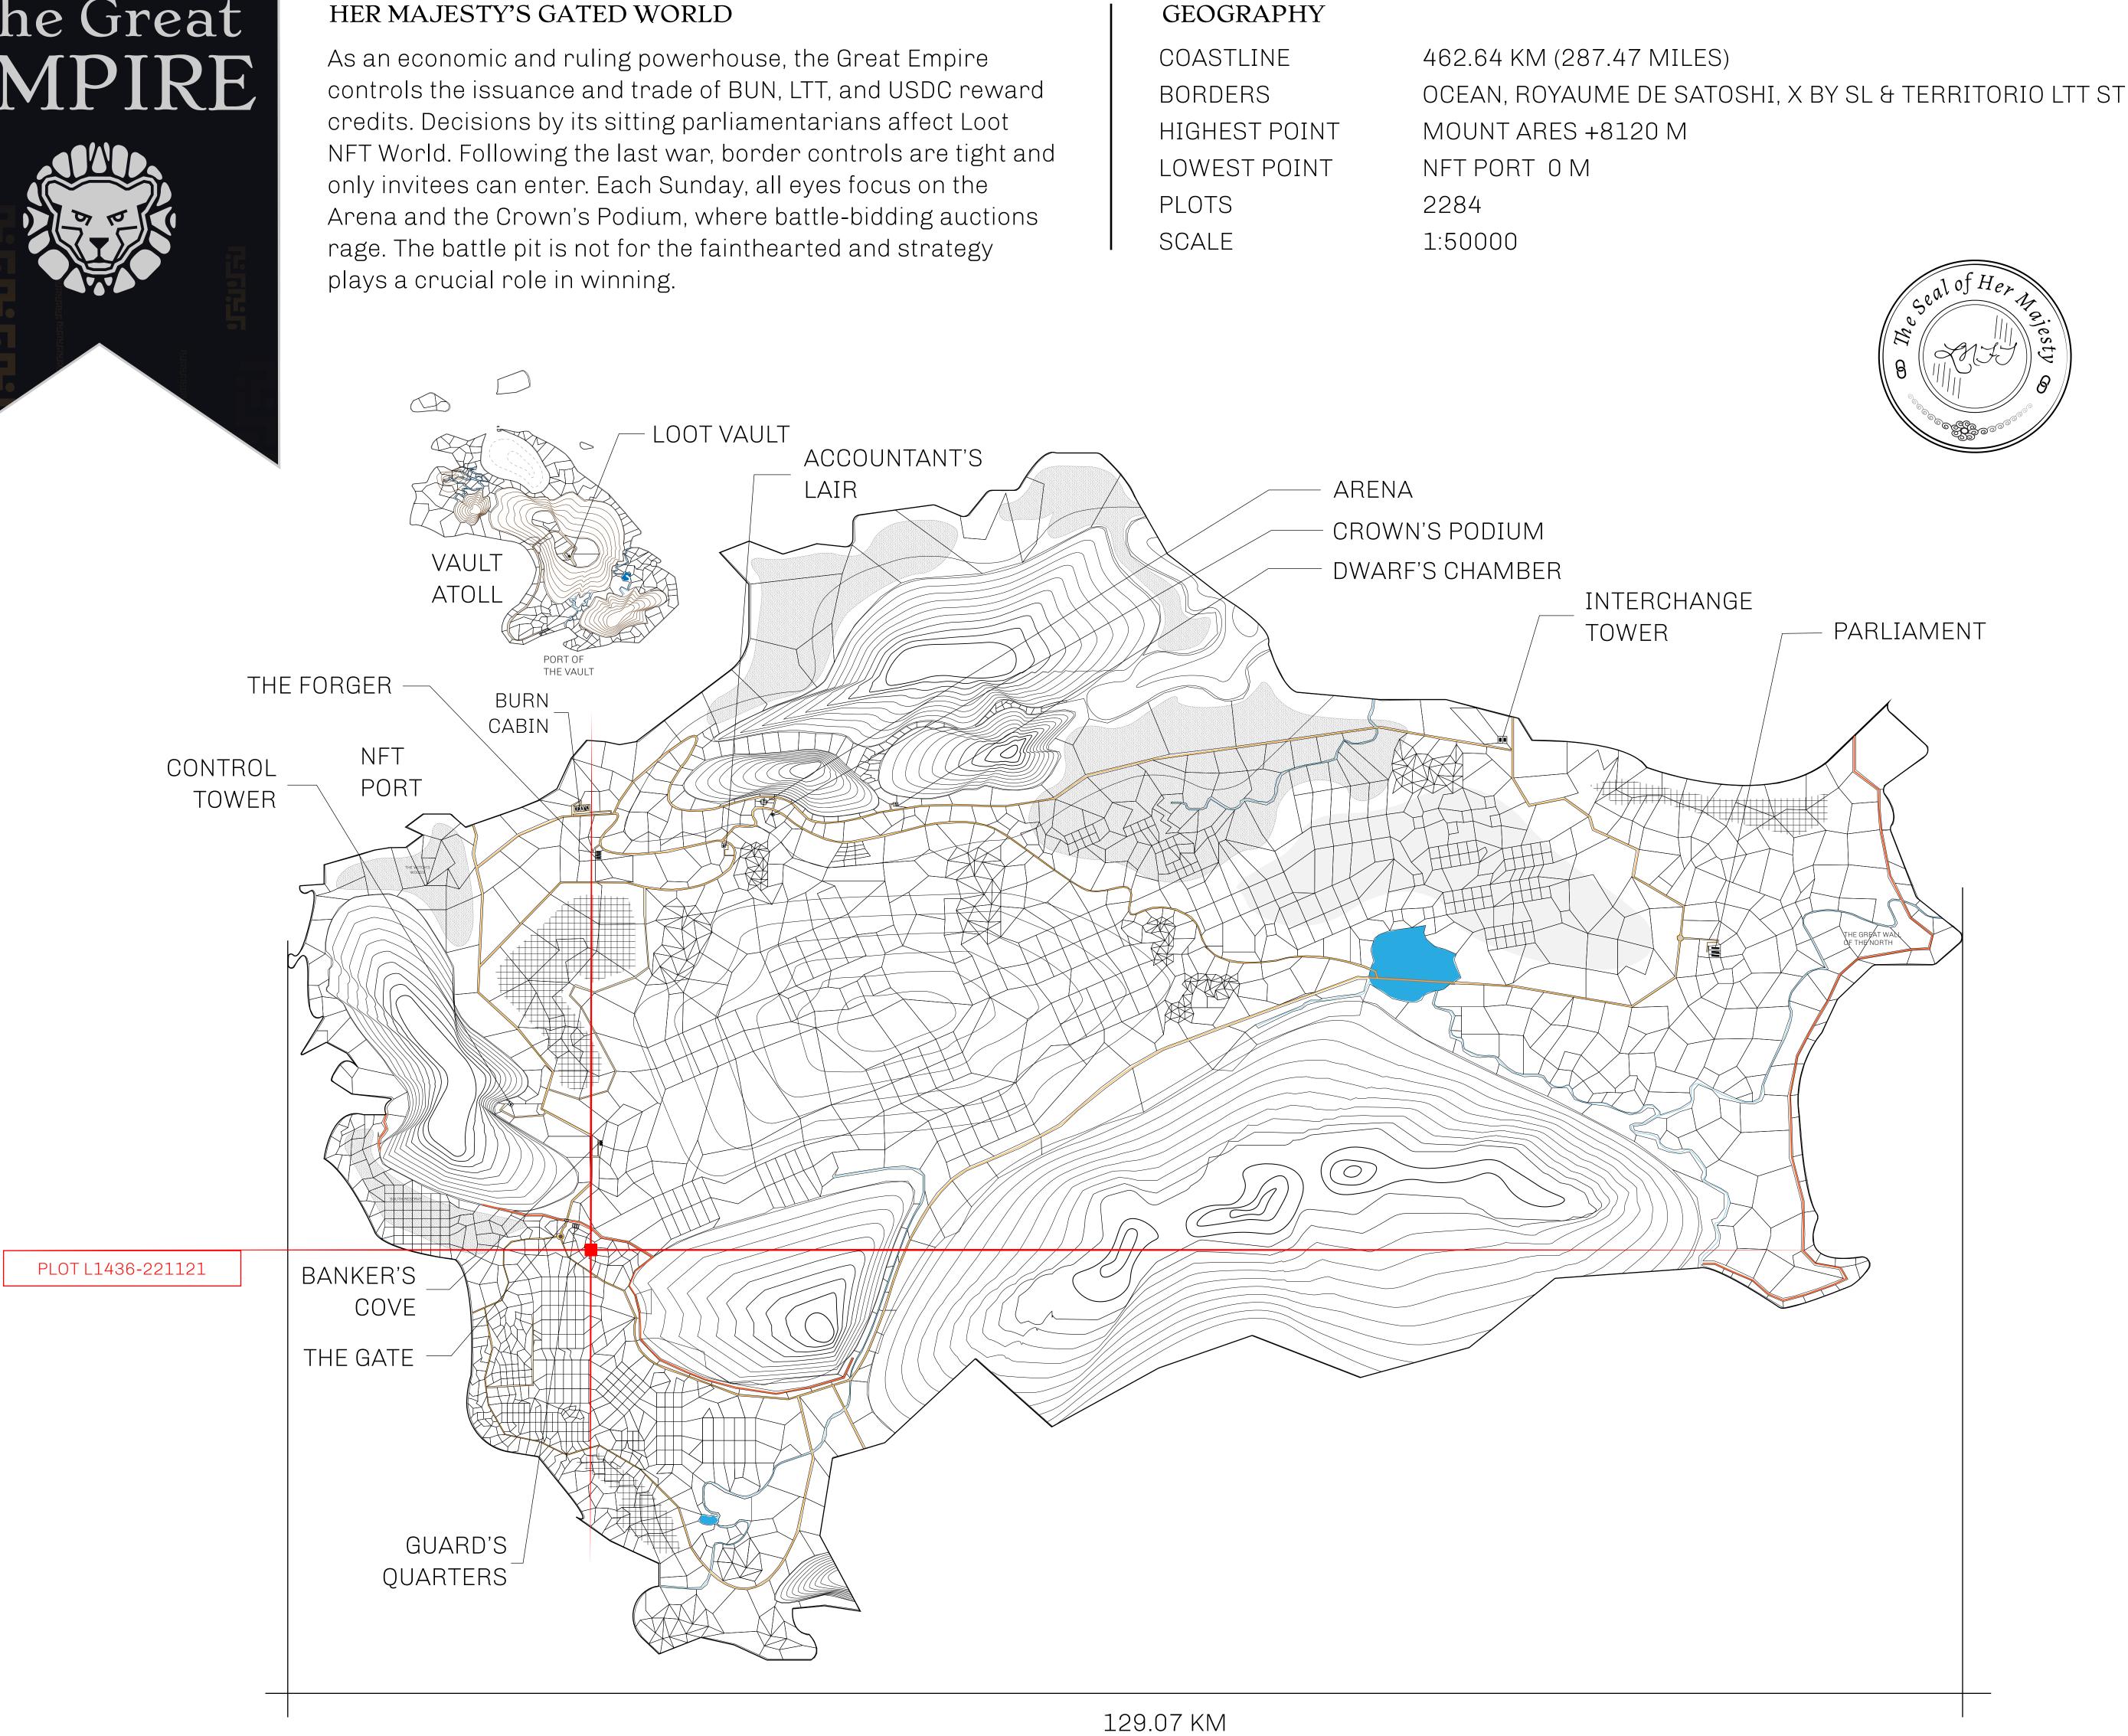

#### HER MAJESTY'S GATED WORLD

### H.M. LNFT Land Registry

ADMINISTRATIVE AREA

OWNER ENTITLEMENT

THE GREAT

Type W-GE: SI (rewarded in C

|                                                                      | TITLE NUMBER<br>L1436-221121 |                  |    |               |
|----------------------------------------------------------------------|------------------------------|------------------|----|---------------|
| <b>y</b>                                                             |                              |                  |    |               |
| <b>F EMPIRE</b>                                                      | ISSUED                       | 22 November 2021 | b. | SCALE 1/50000 |
| Share of 0.3% of all BUN sales based on number of NFT Stories minted |                              |                  |    |               |

(rewarded in Credits); Mint 4 NFT Stories

## PLOT L1436 BOUNDARY: 2.60 KM