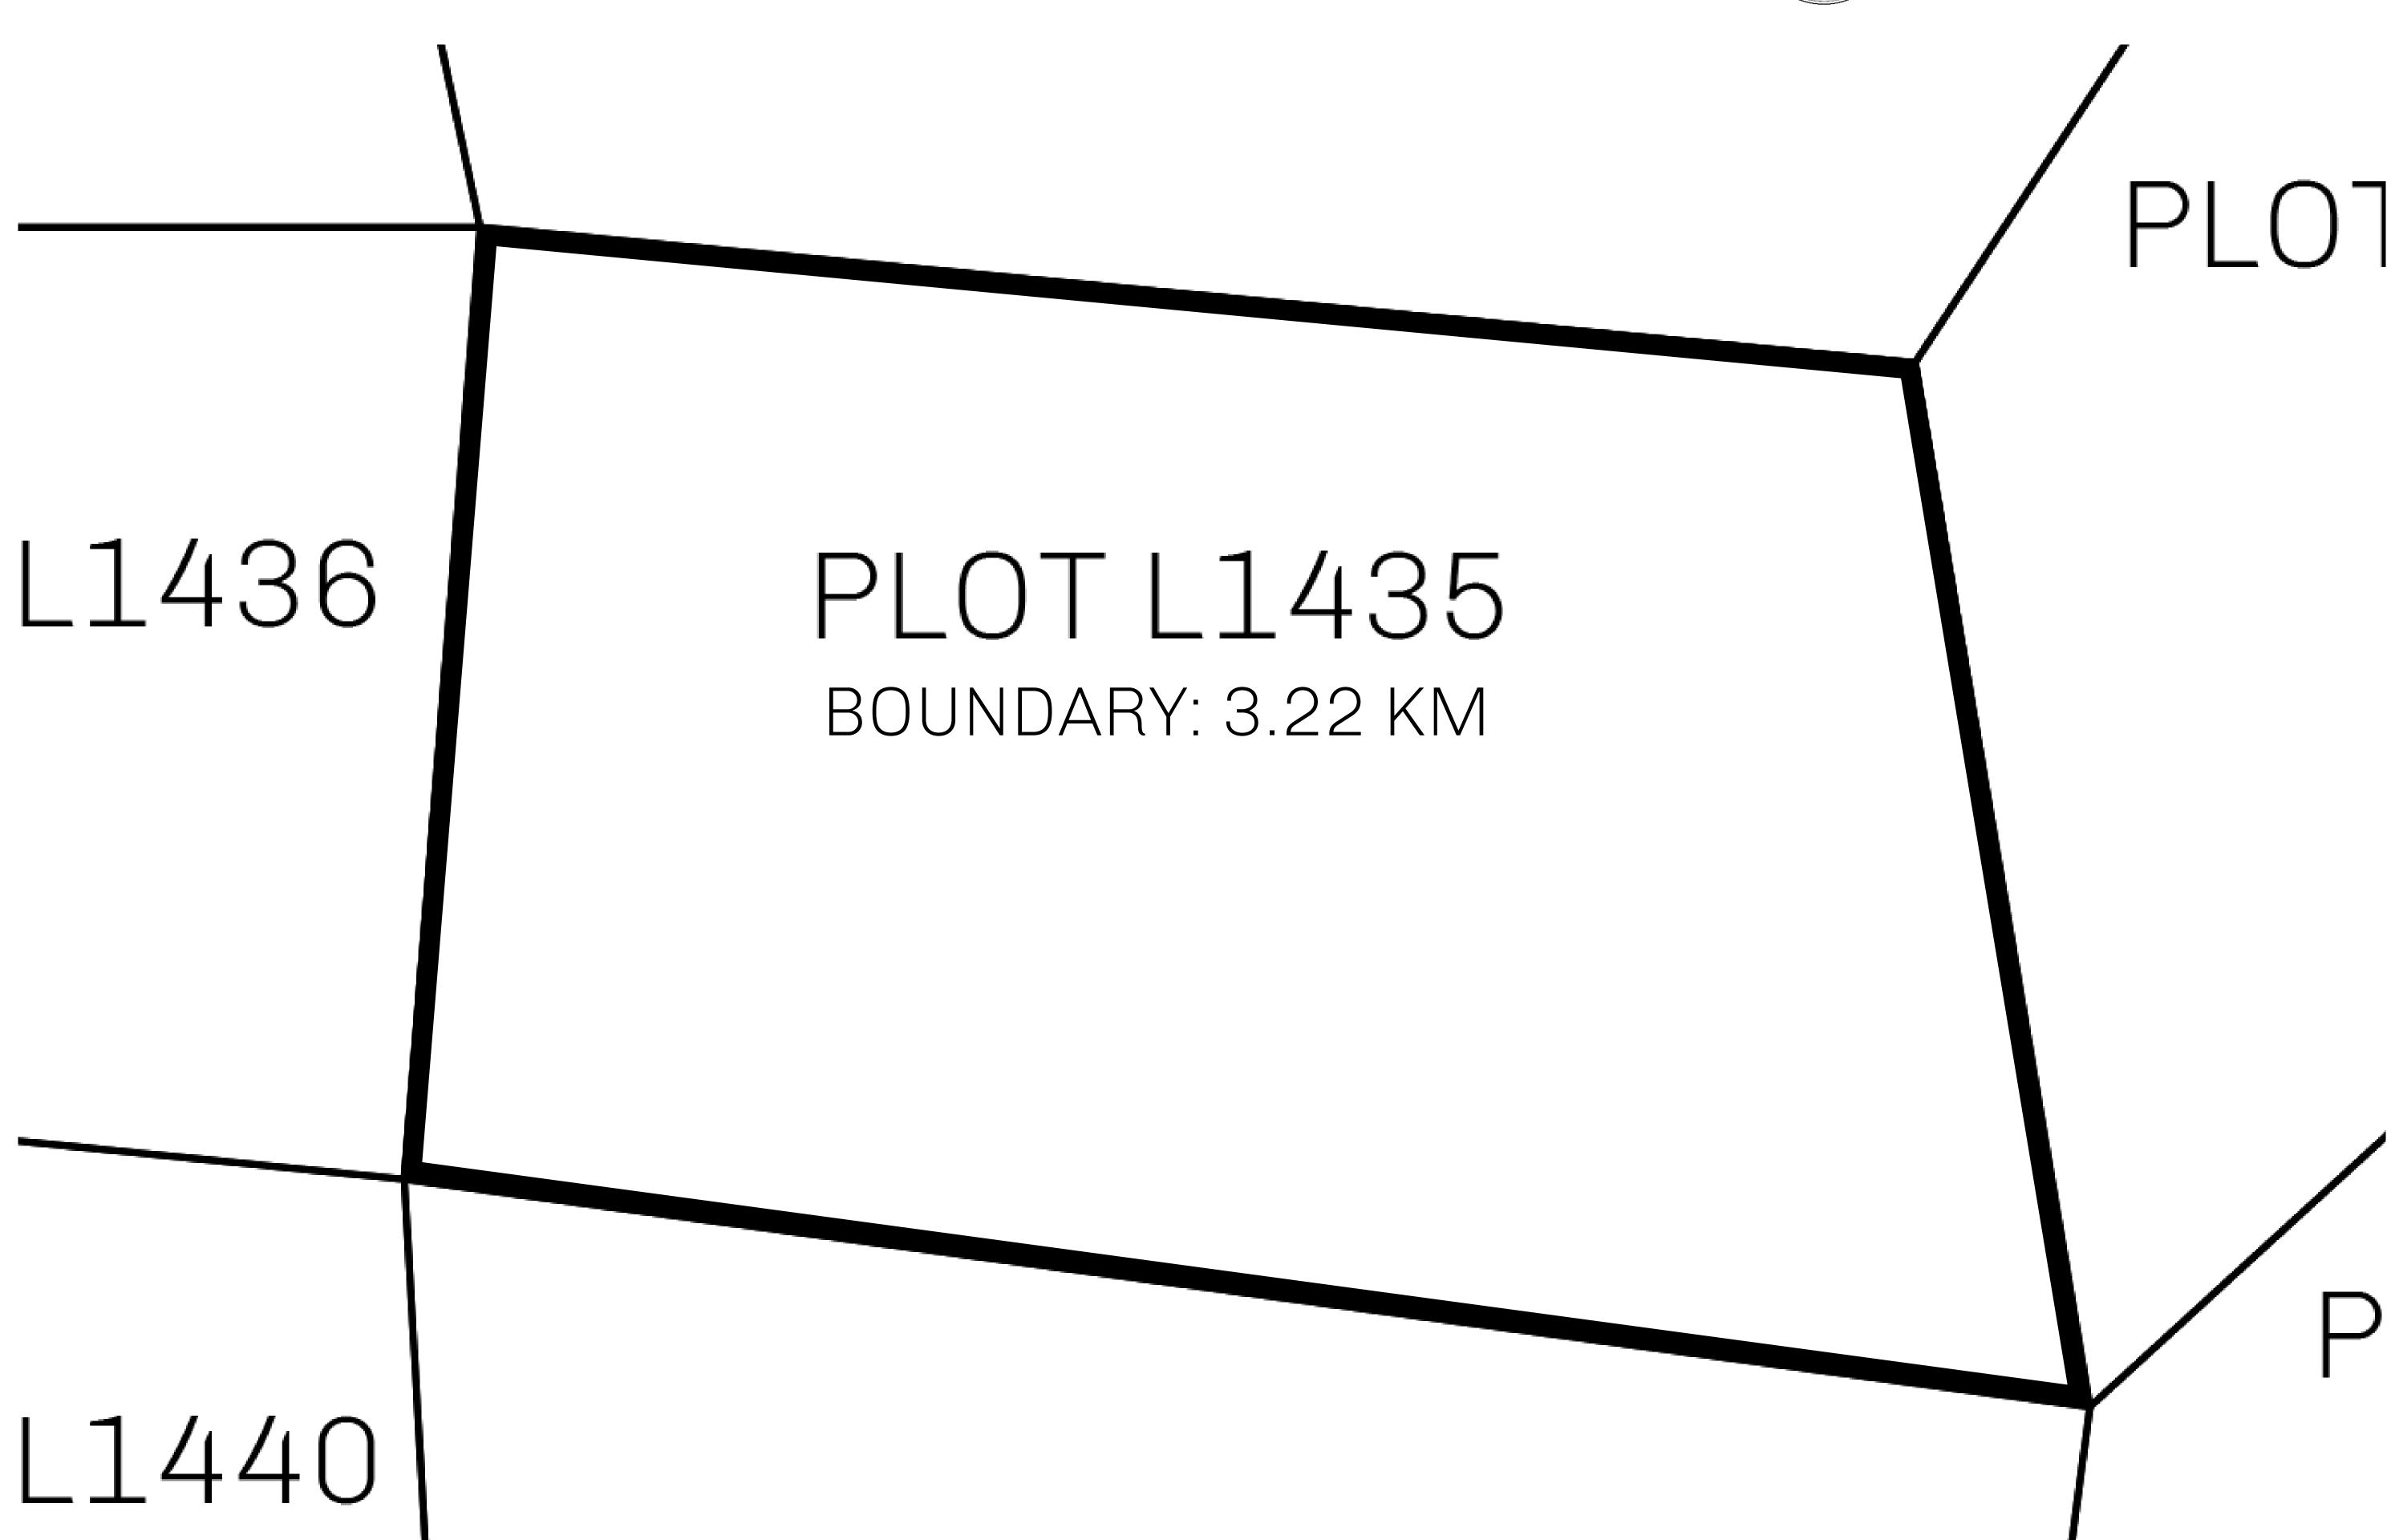

## H.M. LNFT Land Registry

TITLE NUMBER

L1435-221121

ADMINISTRATIVE AREA

THE GREAT EMPIRE

ISSUED 22 November 2021

SCALE **1/50000** 

OWNER ENTITLEMENT