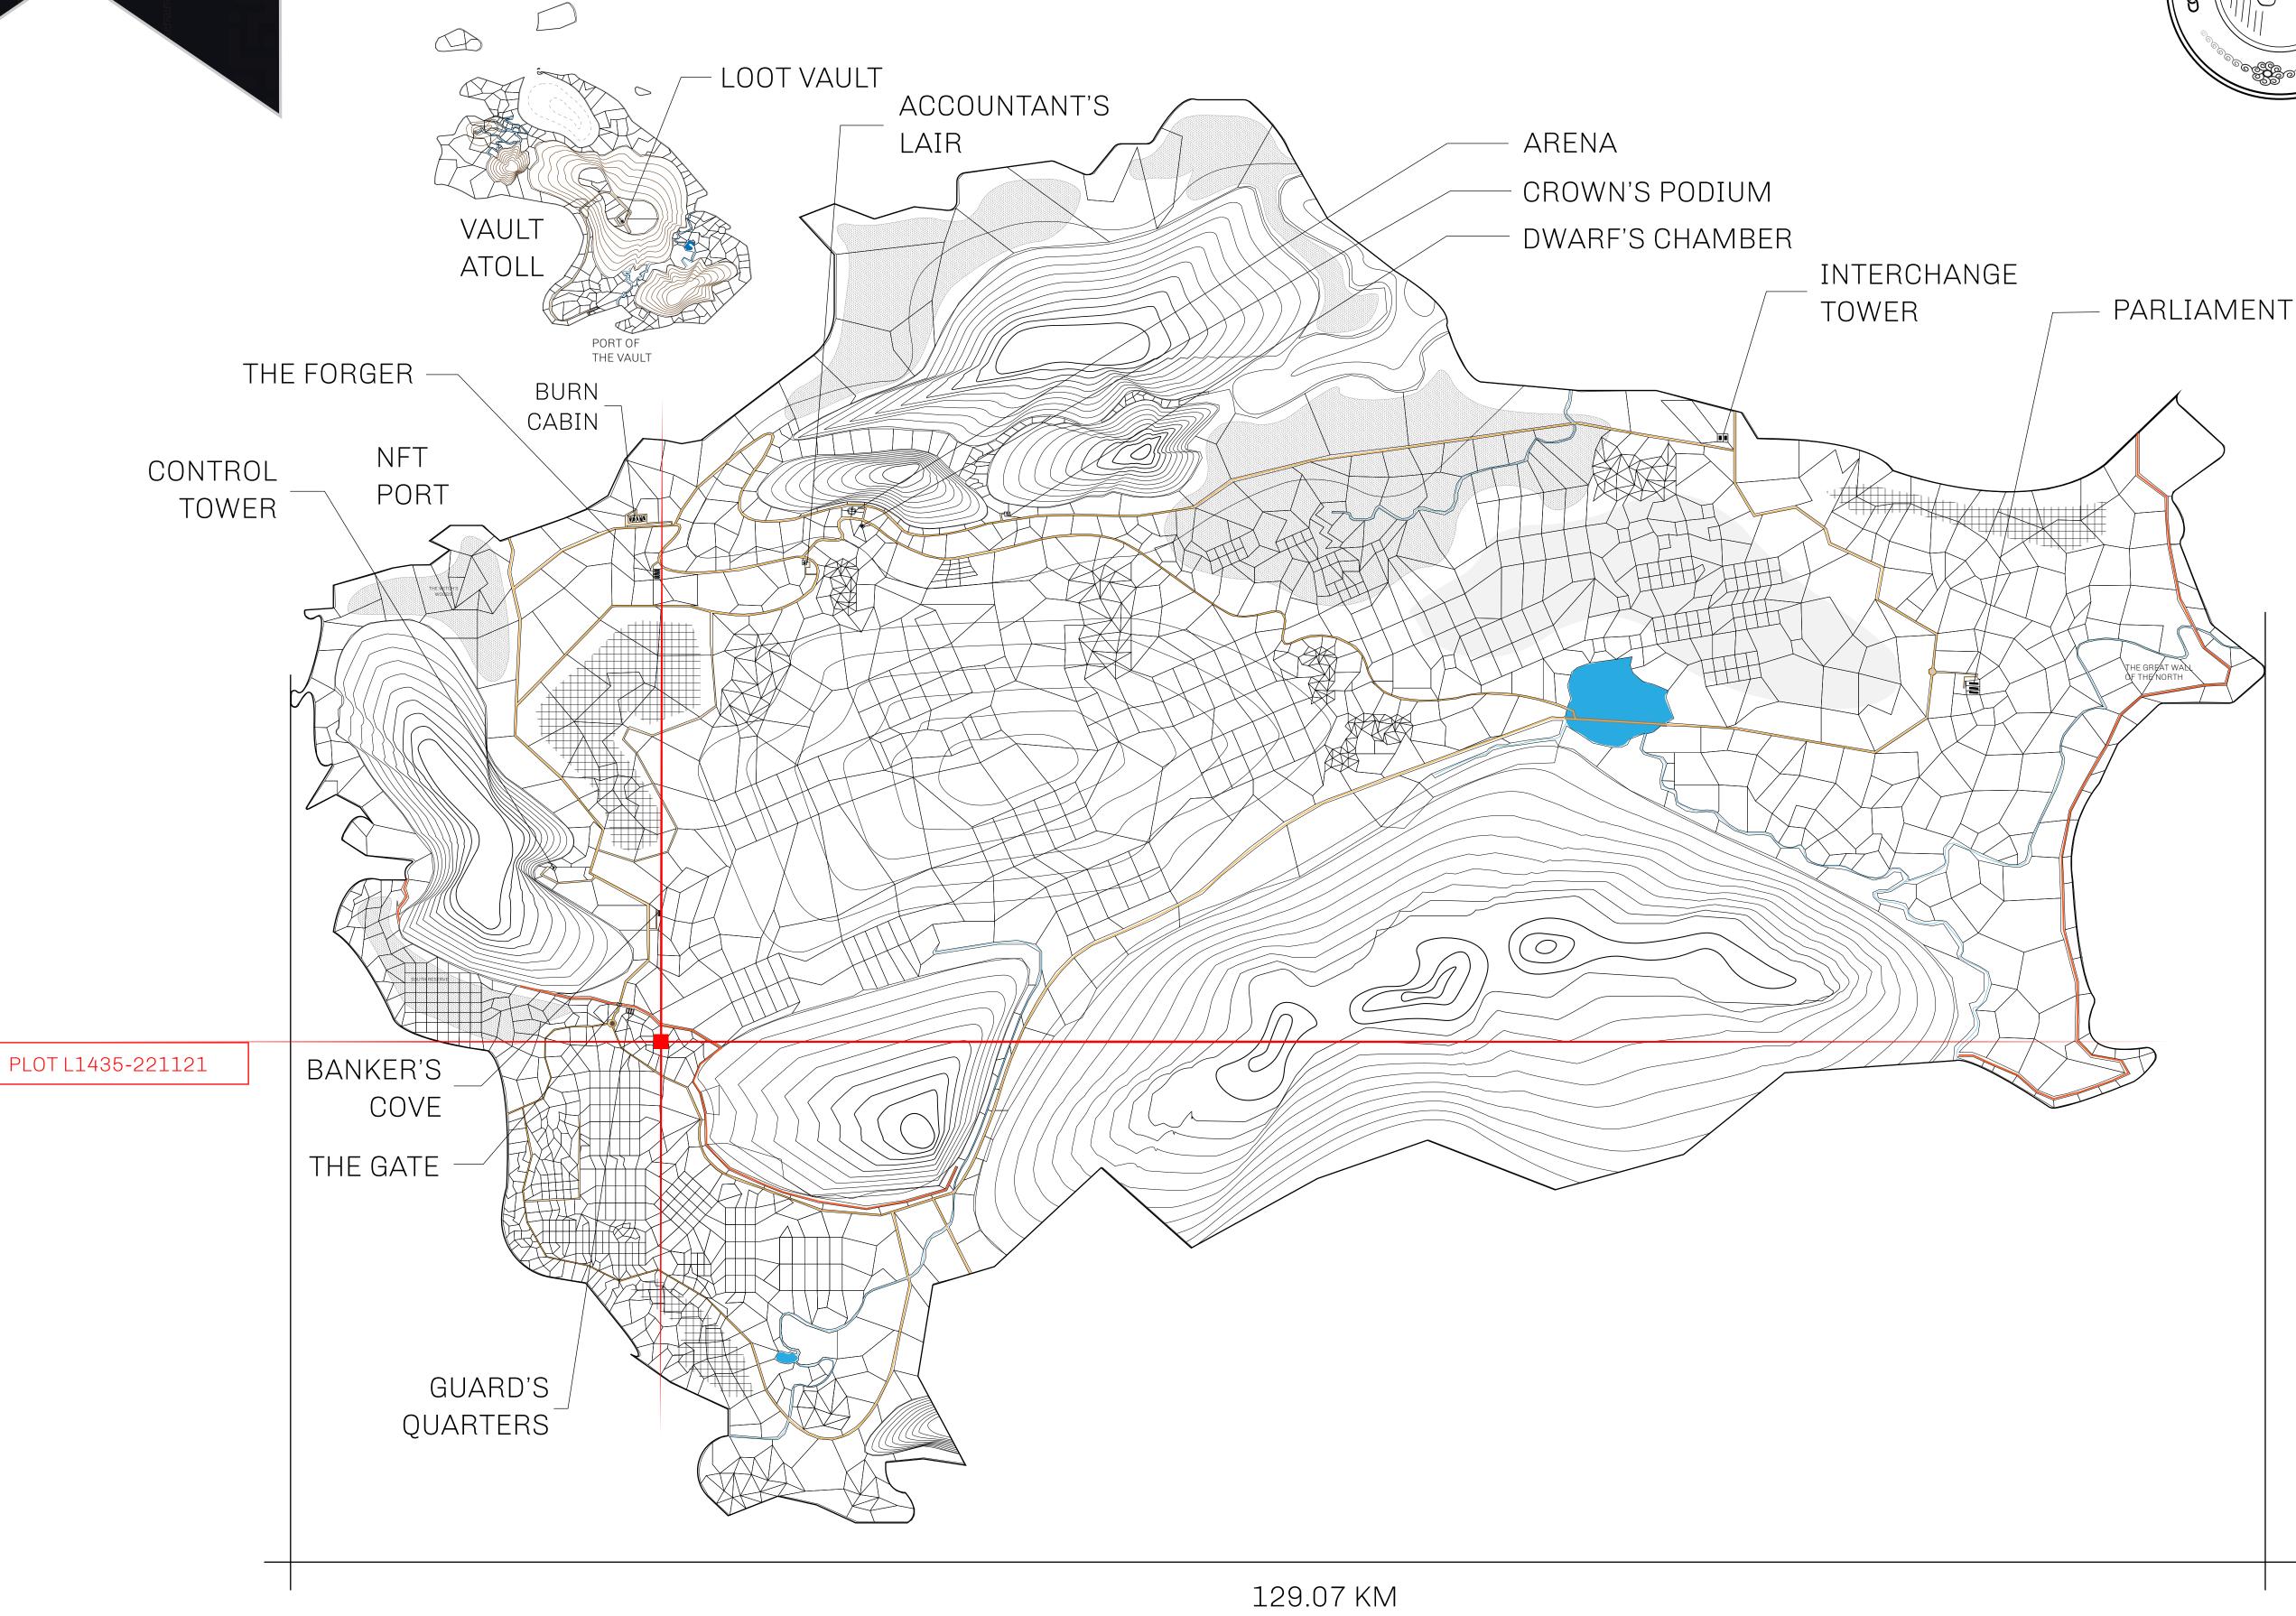

## **GEOGRAPHY**

COASTLINE 462.64 KM (287.47 MILES)

BORDERS OCEAN, ROYAUME DE SATOSHI, X BY SL & TERRITORIO LTT ST

HIGHEST POINT MOUNT ARES +8120 M

LOWEST POINT NFT PORT 0 M

PLOTS 2284 SCALE 1:50000

## H.M. LNFT Land Registry

TITLE NUMBER

L1435-221121

ADMINISTRATIVE AREA

THE GREAT EMPIRE

ISSUED 22 November 2021

SCALE **1/50000** 

OWNER ENTITLEMENT