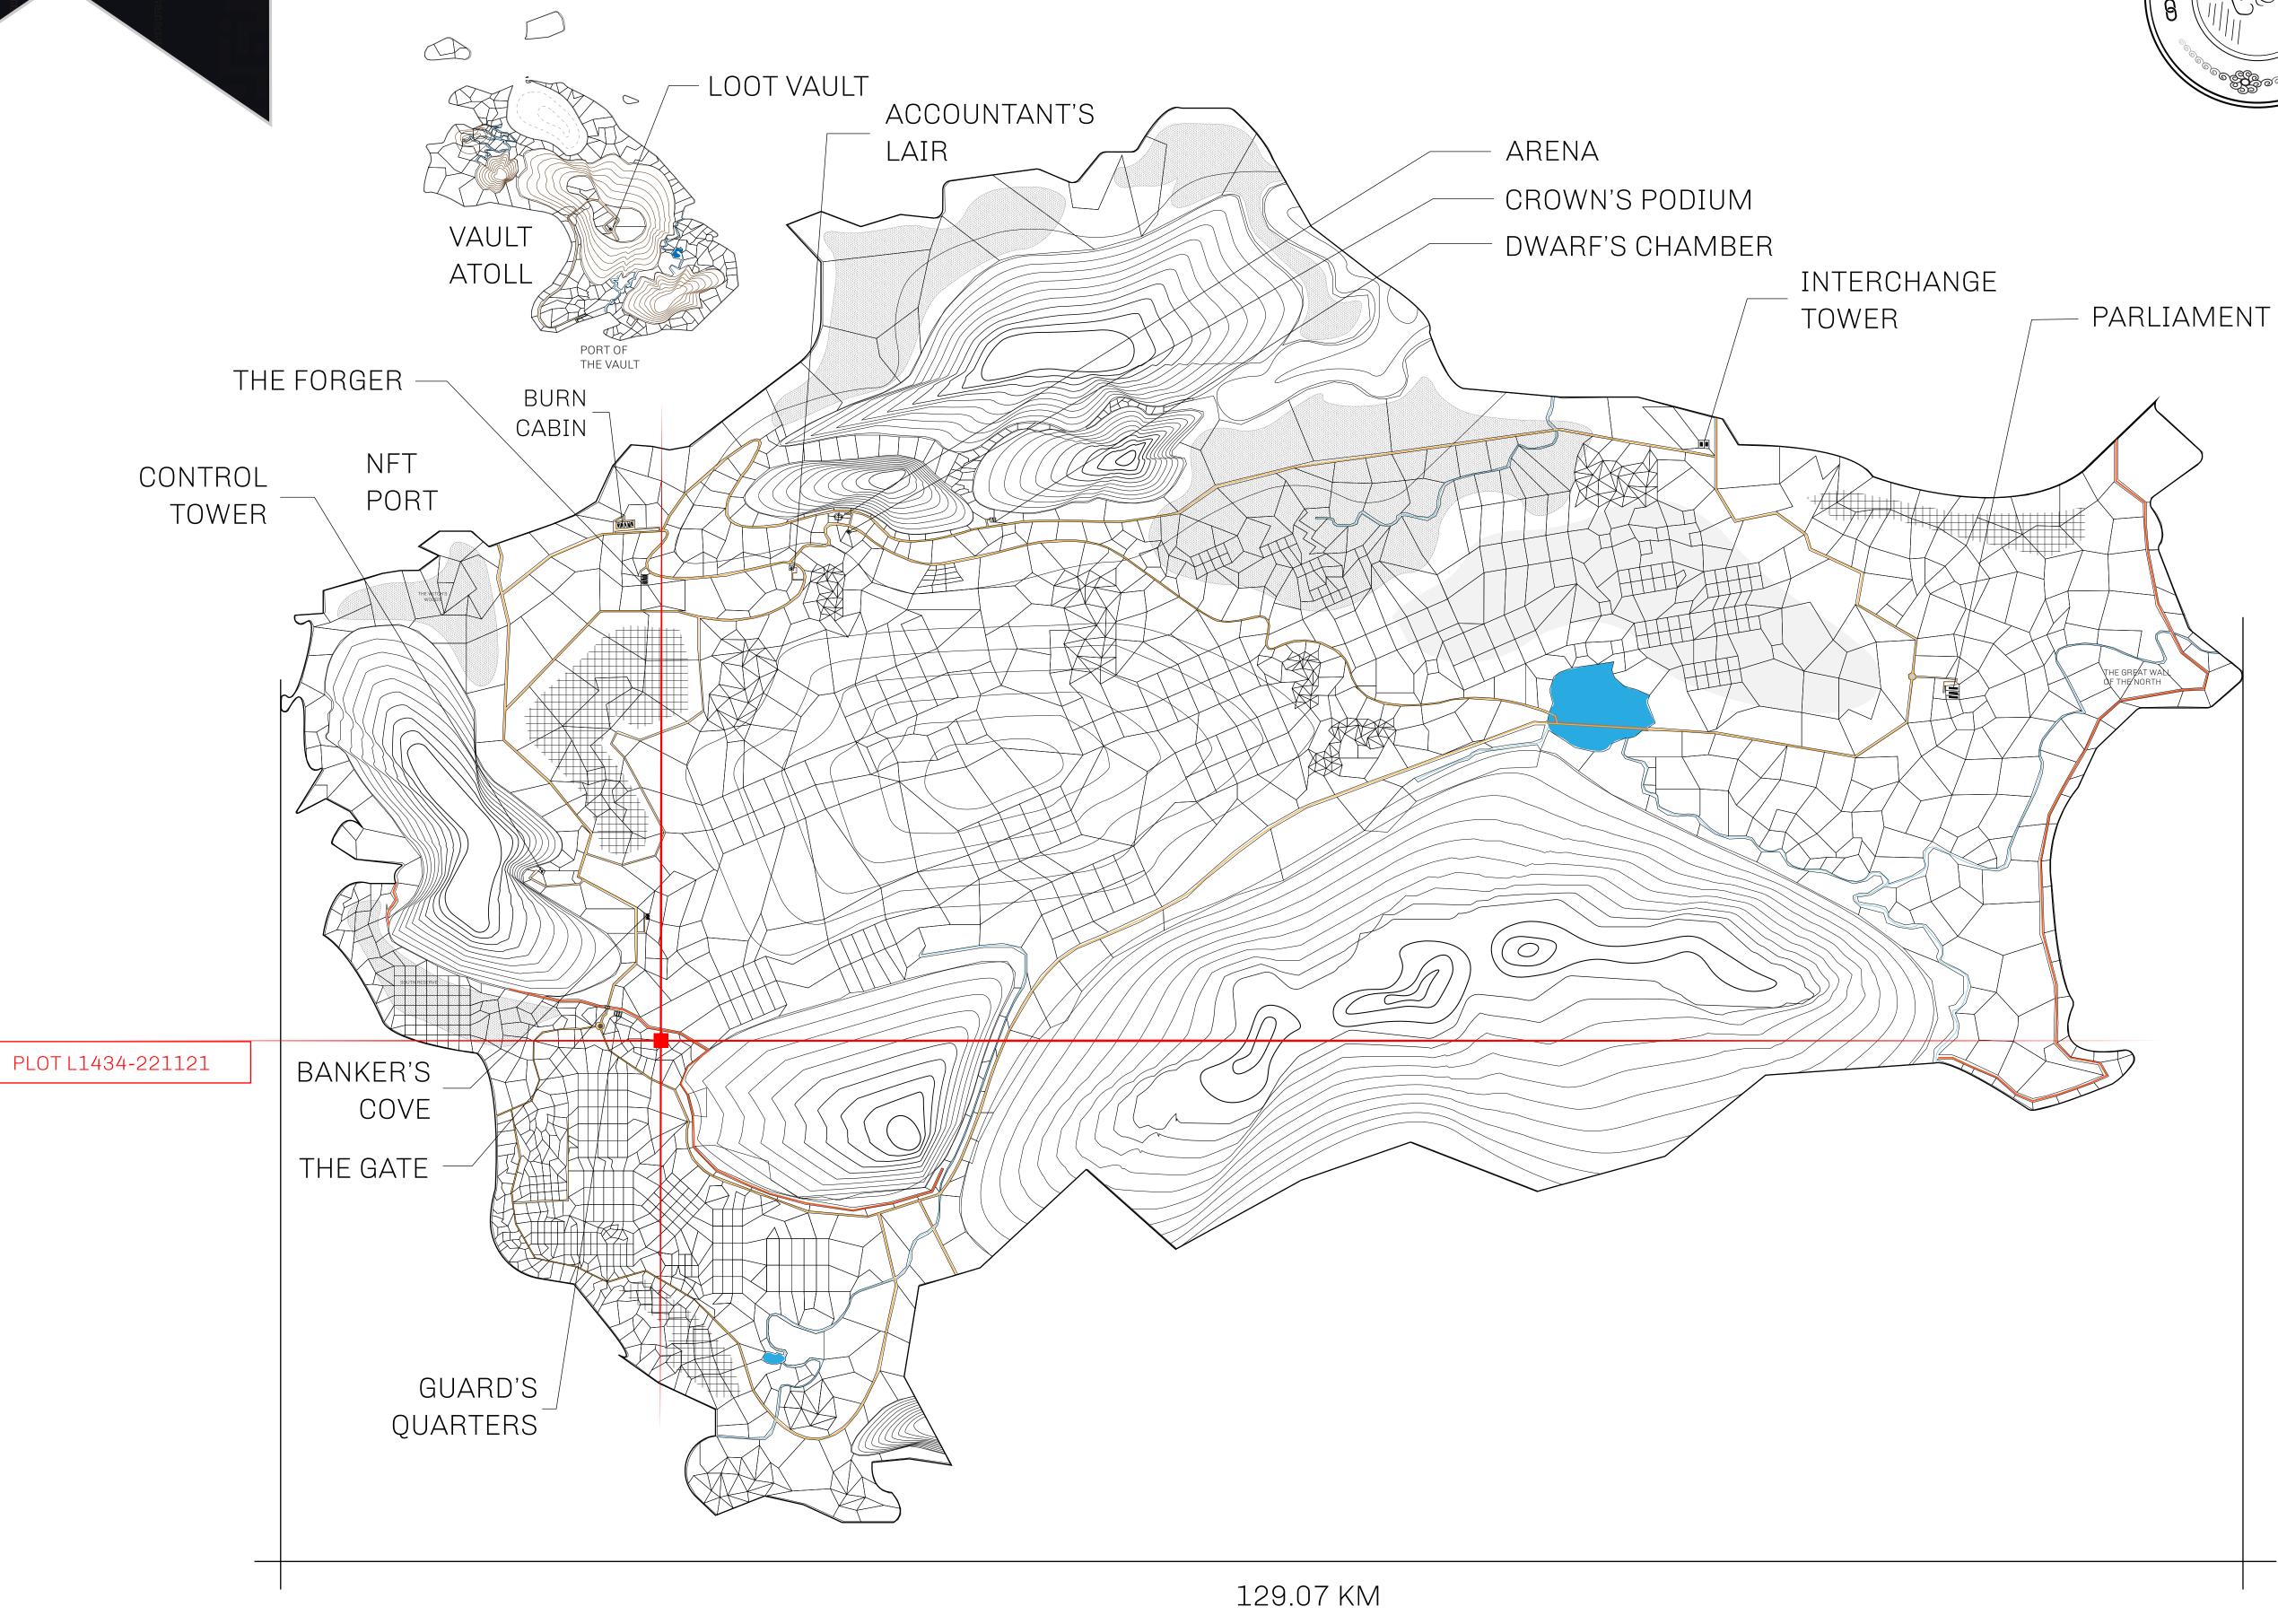

## HER MAJESTY'S GATED WORLD

As an economic and ruling powerhouse, the Great Empire controls the issuance and trade of BUN, LTT, and USDC reward credits. Decisions by its sitting parliamentarians affect Loot NFT World. Following the last war, border controls are tight and only invitees can enter. Each Sunday, all eyes focus on the Arena and the Crown's Podium, where battle-bidding auctions rage. The battle pit is not for the fainthearted and strategy plays a crucial role in winning.

## **GEOGRAPHY**

COASTLINE 462.64 KM (287.47 MILES)

BORDERS OCEAN, ROYAUME DE SATOSHI, X BY SL & TERRITORIO LTT ST

HIGHEST POINT MOUNT ARES +8120 M

LOWEST POINT NFT PORT 0 M

PLOTS 2284 SCALE 1:50000

## H.M. LNFT Land Registry

L1434-221121

TITLE NUMBER

ADMINISTRATIVE AREA

THE GREAT EMPIRE

ISSUED 22 November 2021

SCALE **1/50000** 

OWNER ENTITLEMENT