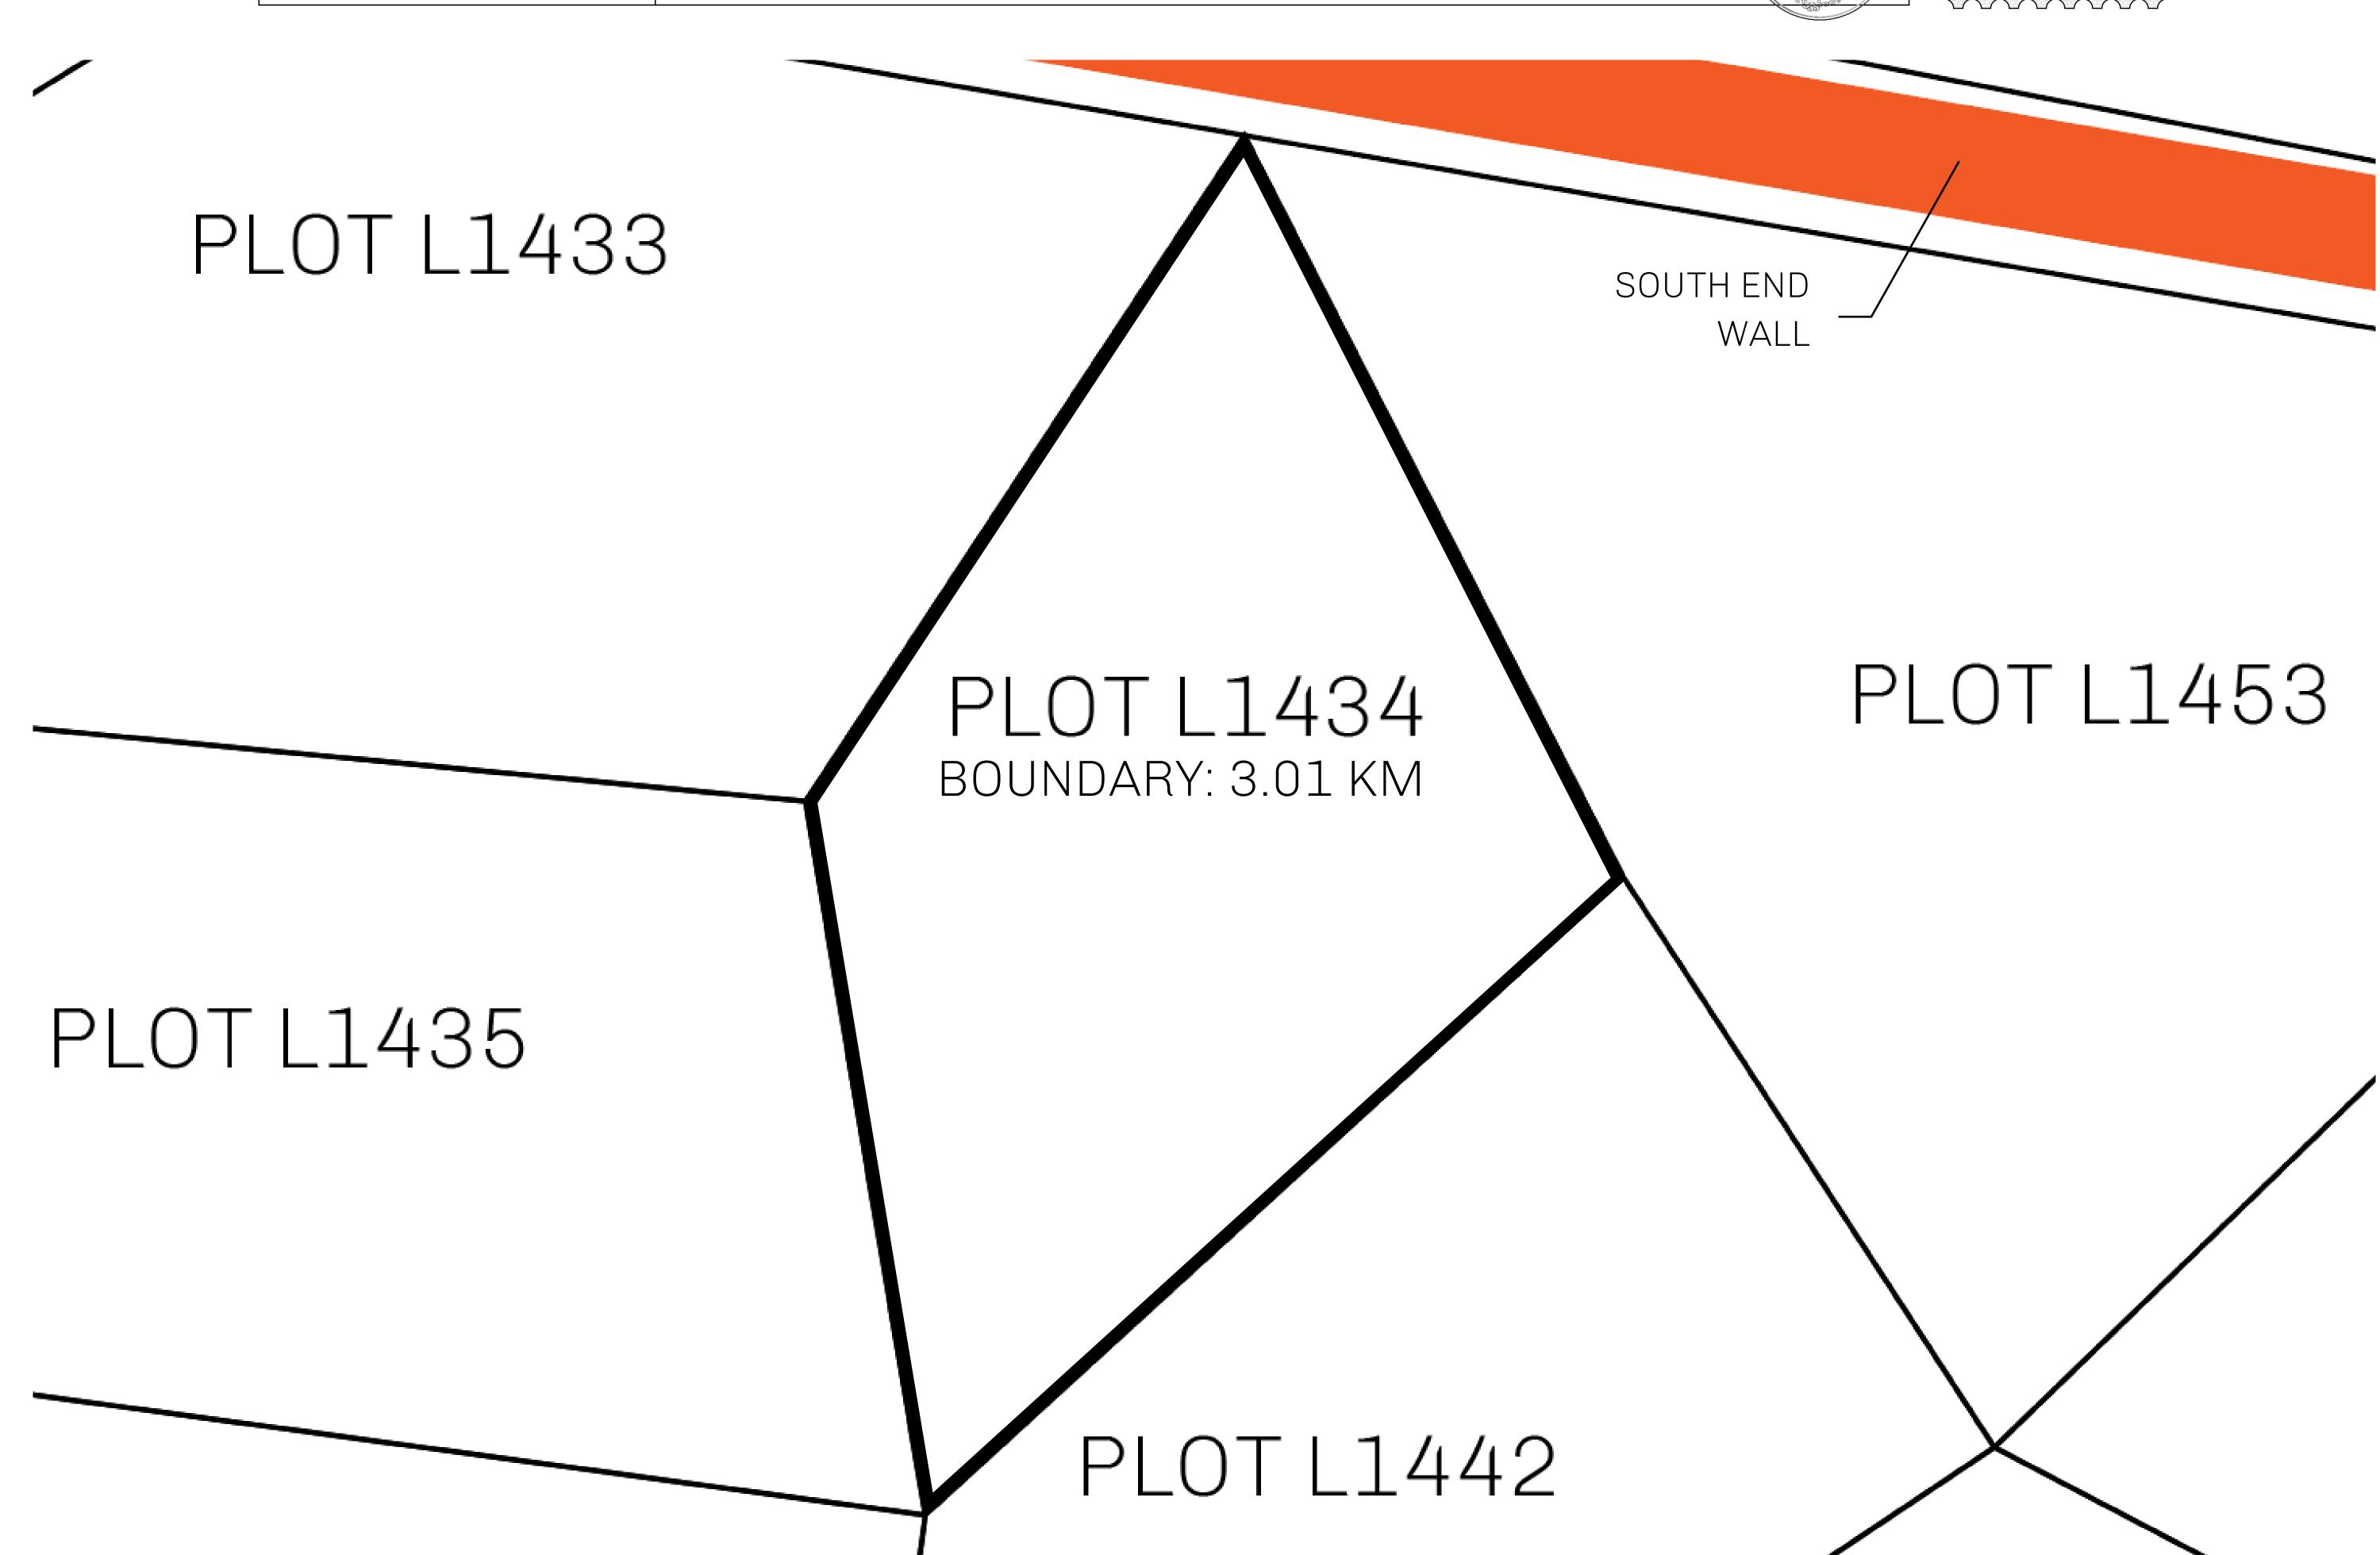

## H.M. LNFT Land Registry

L1434-221121

TITLE NUMBER

ADMINISTRATIVE AREA

THE GREAT EMPIRE

ISSUED 22 November 2021

SCALE **1/50000** 

OWNER ENTITLEMENT

Type W-GE: Share of 0.3% of all BUN sales based on number of NFT Stories minted

(rewarded in Credits); Mint 4 NFT Stories