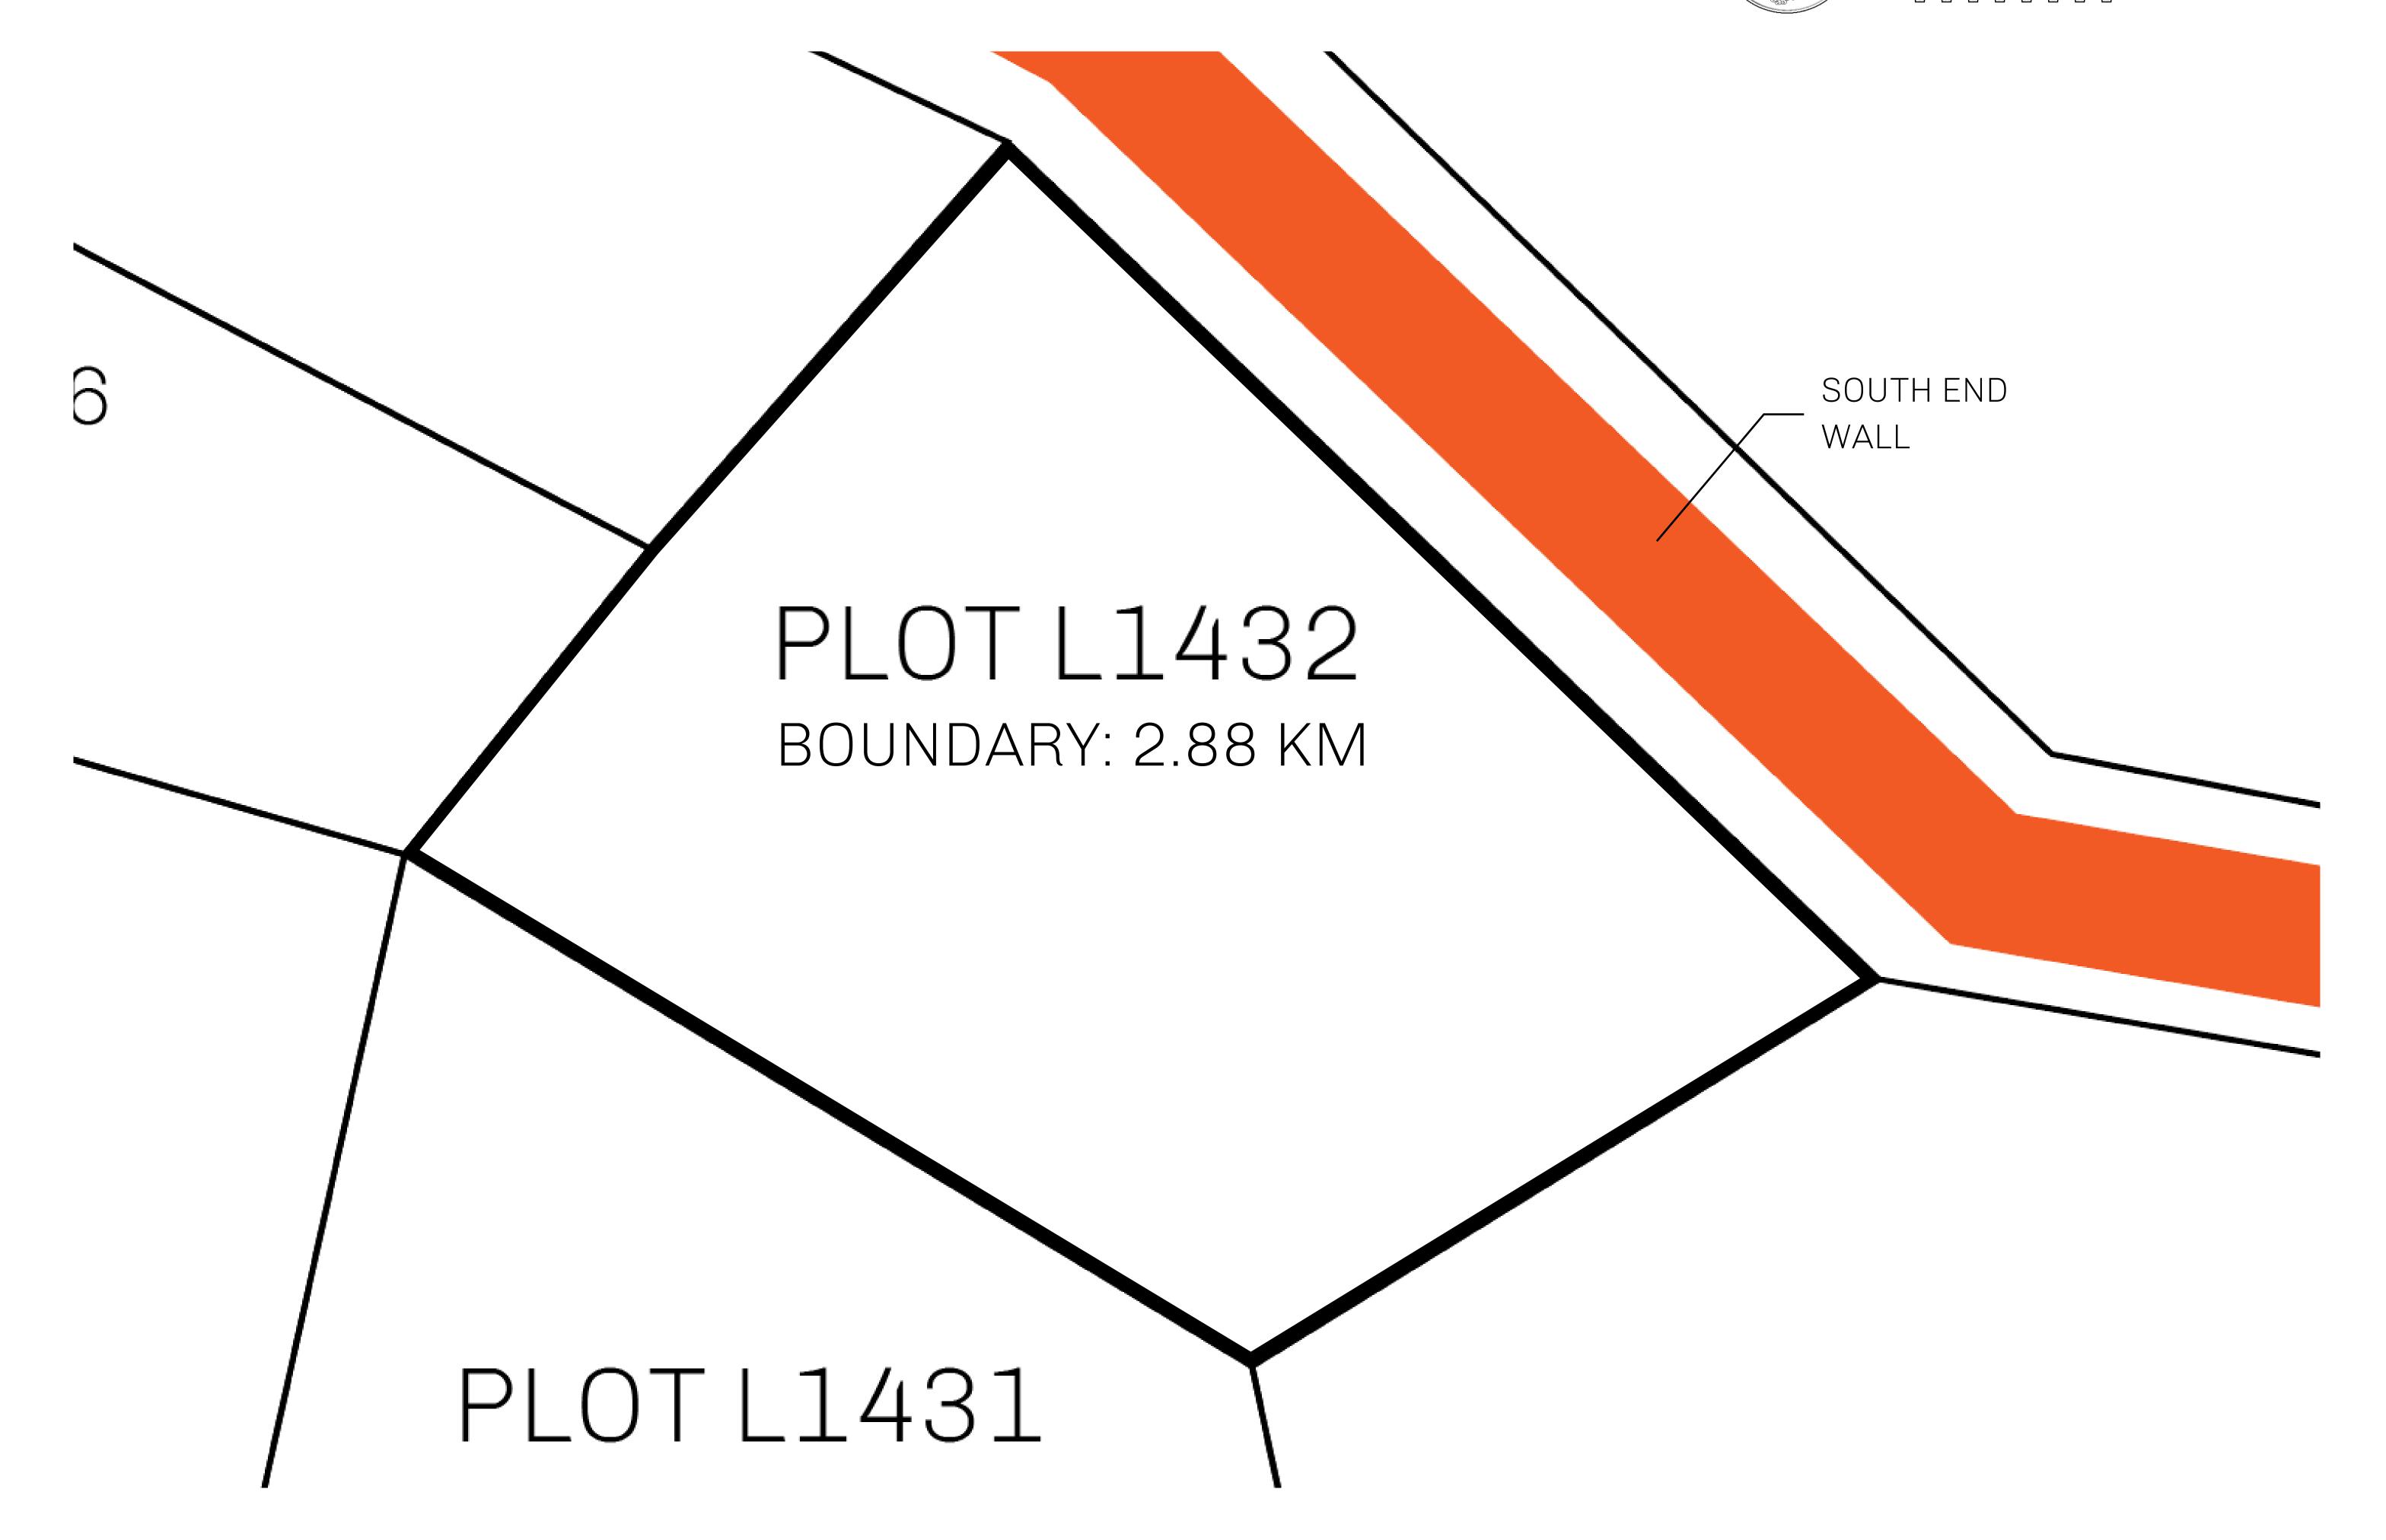

## **GEOGRAPHY**

COASTLINE 462.64 KM (287.47 MILES)

BORDERS OCEAN, ROYAUME DE SATOSHI, X BY SL & TERRITORIO LTT ST

HIGHEST POINT MOUNT ARES +8120 M

LOWEST POINT NFT PORT 0 M

PLOTS 2284 SCALE 1:50000

## H.M. LNFT Land Registry

TITLE NUMBER

L1432-221121

ADMINISTRATIVE AREA

THE GREAT EMPIRE

ISSUED 22 November 2021

SCALE 1/50000

OWNER ENTITLEMENT