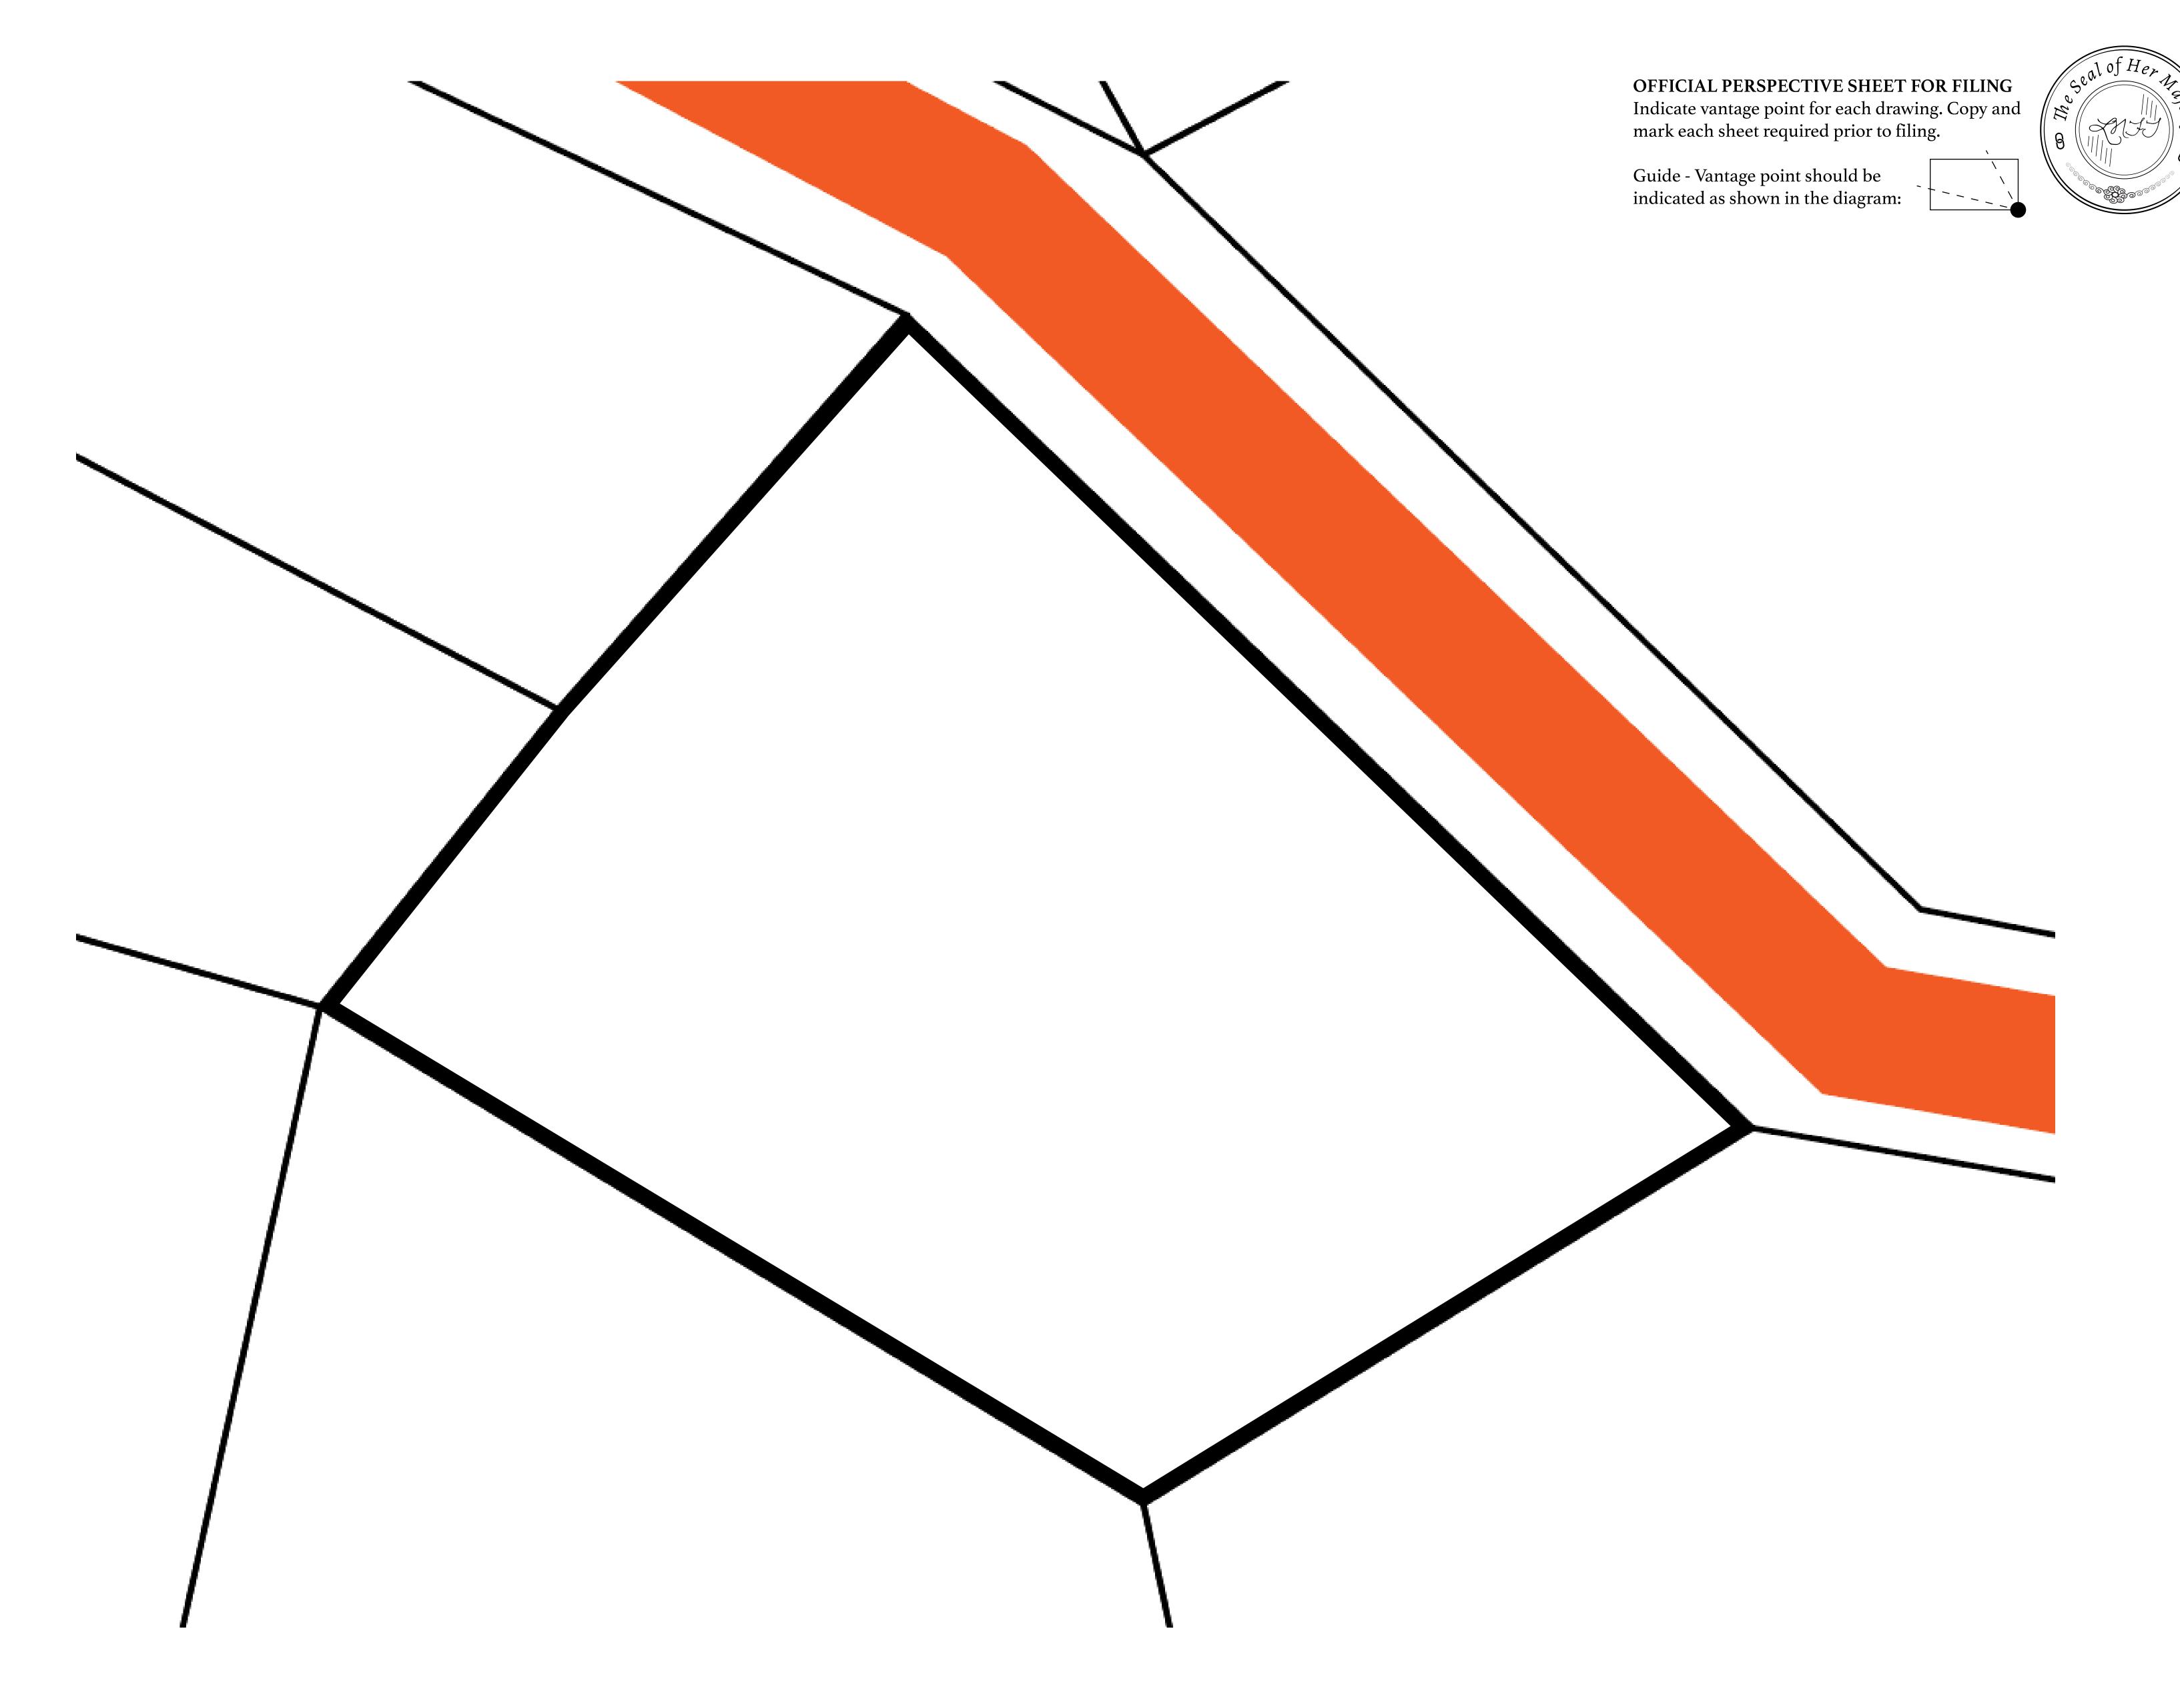

## **GEOGRAPHY**

COASTLINE 462.64 KM (287.47 MILES)

BORDERS OCEAN, ROYAUME DE SATOSHI, X BY SL & TERRITORIO LTT ST

HIGHEST POINT MOUNT ARES +8120 M

LOWEST POINT NFT PORT 0 M

PLOTS 2284 SCALE 1:50000

## H.M. LNFT Land Registry

TITLE NUMBER

L1432-221121

ADMINISTRATIVE AREA

THE GREAT EMPIRE

ISSUED 22 November 2021

SCALE 1/50000

OWNER ENTITLEMENT