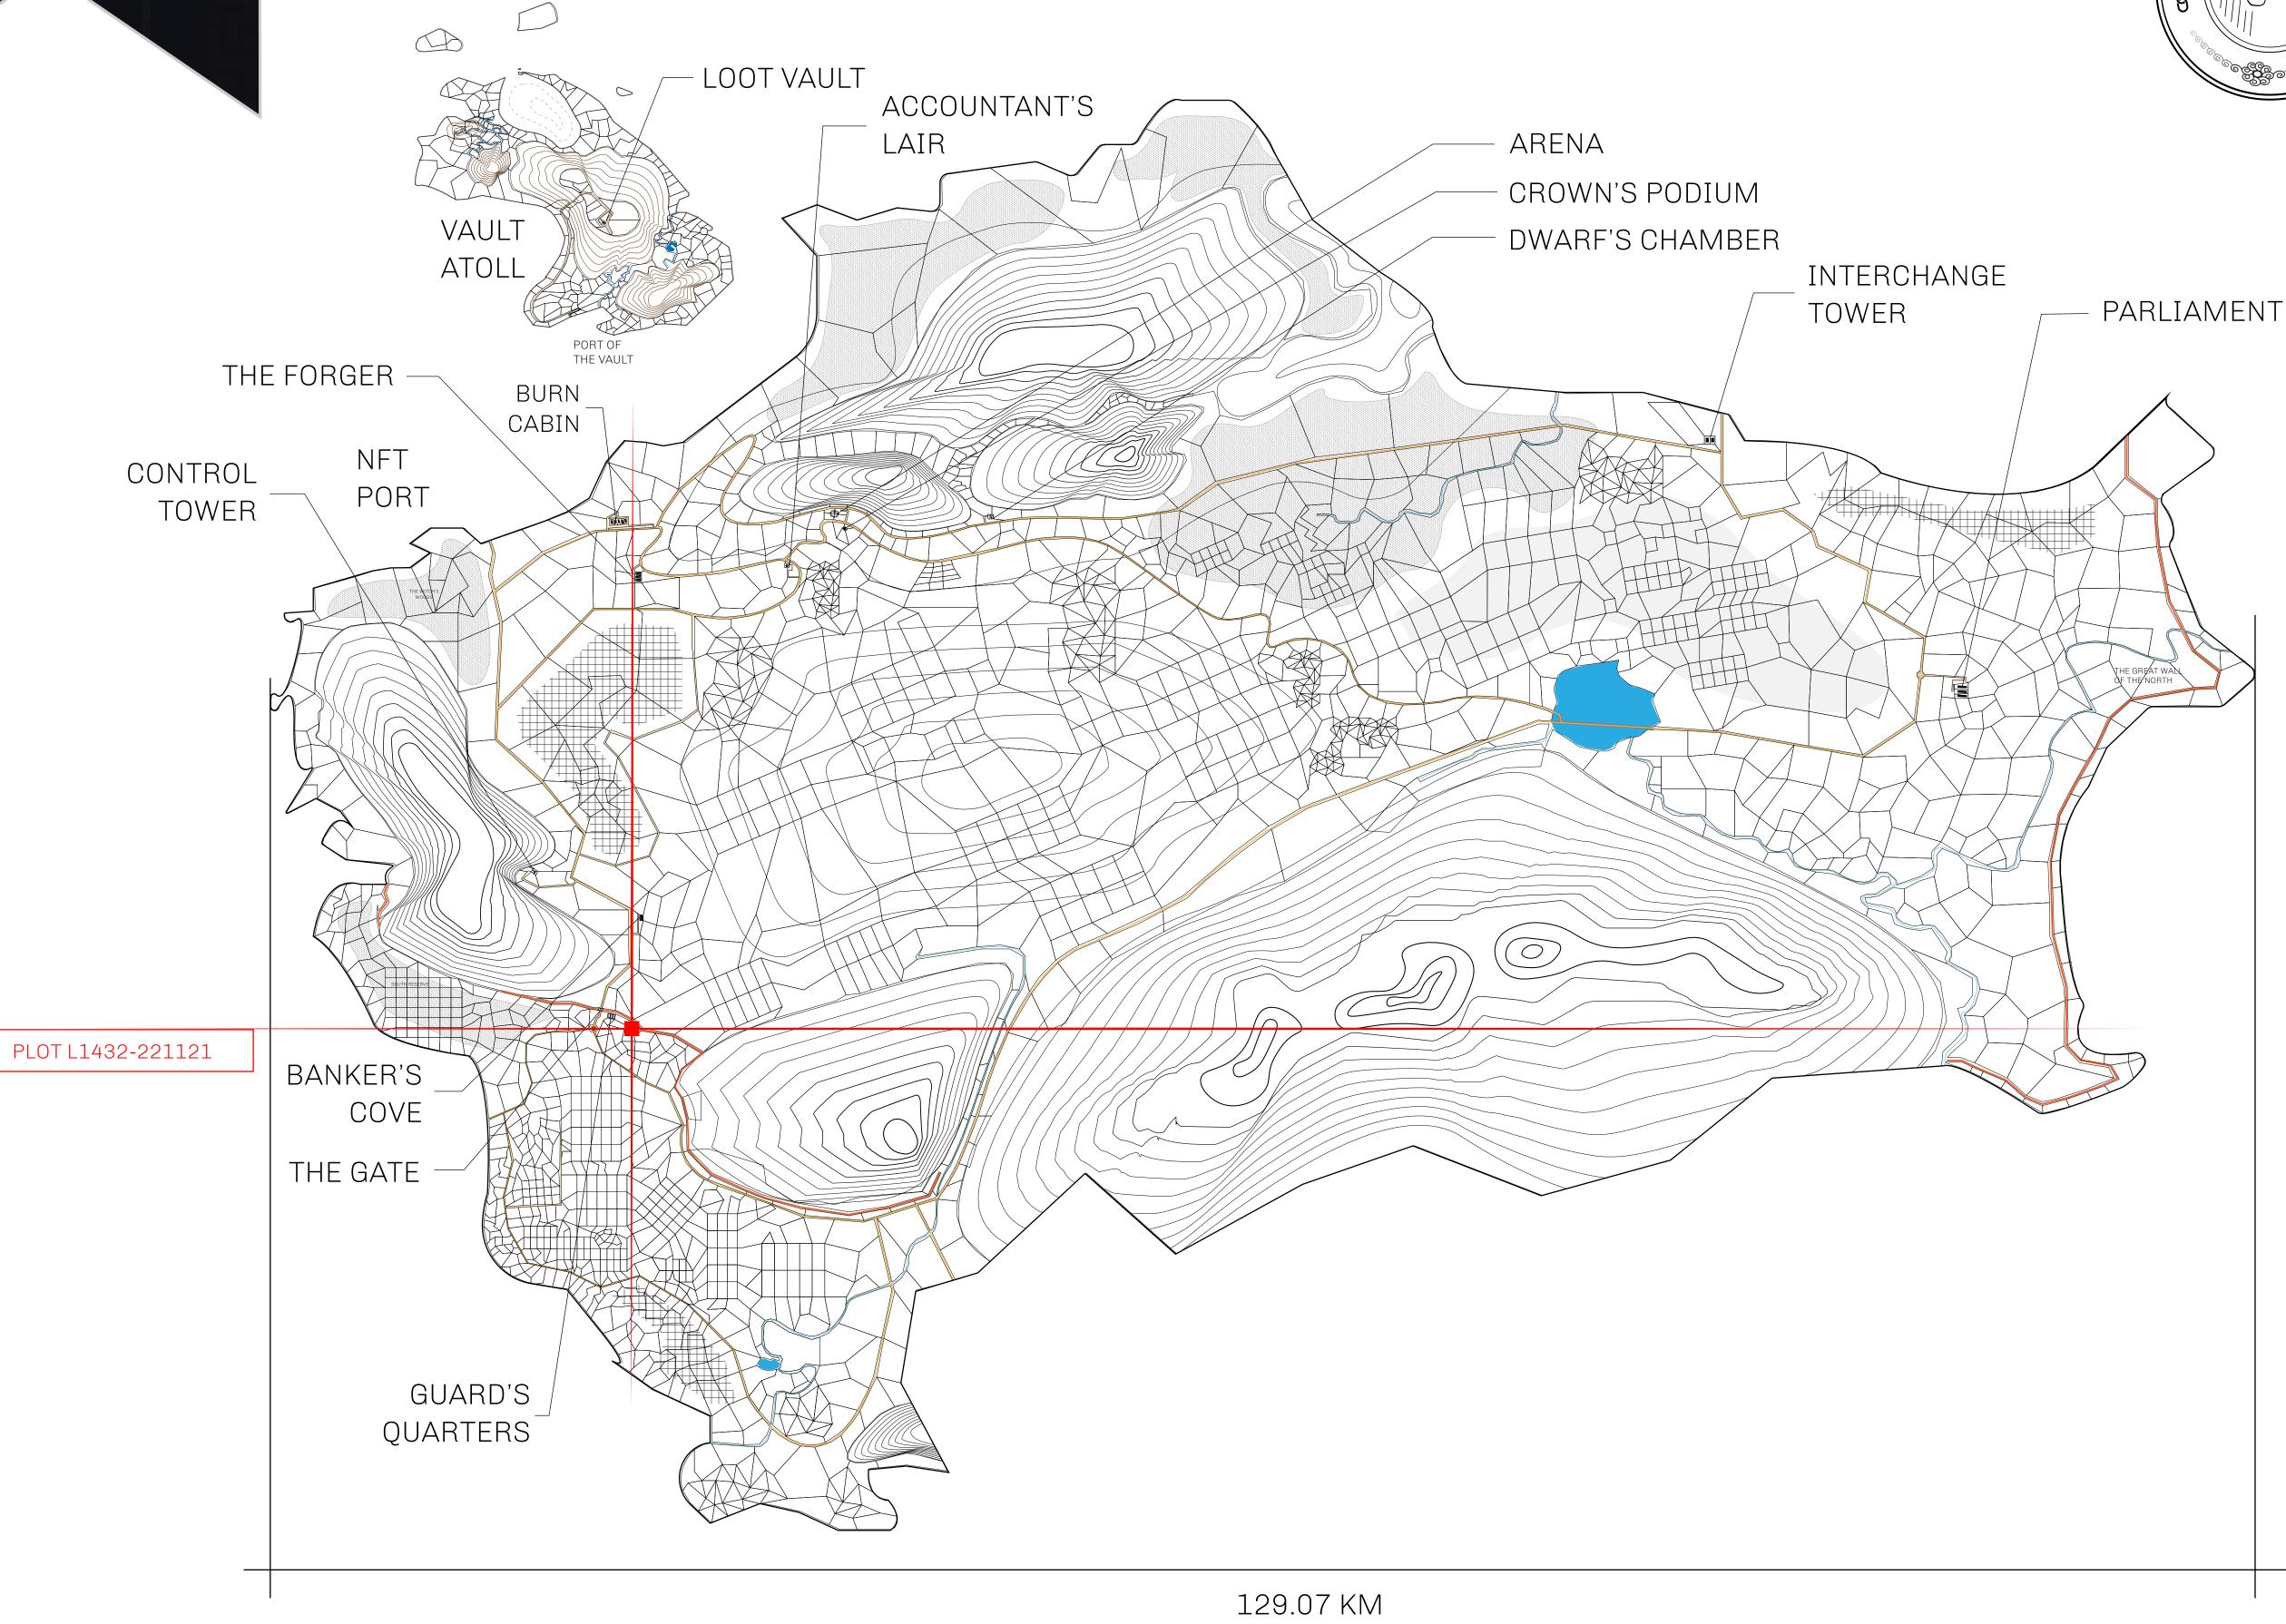

## **GEOGRAPHY**

COASTLINE 462.64 KM (287.47 MILES)

BORDERS OCEAN, ROYAUME DE SATOSHI, X BY SL & TERRITORIO LTT ST

HIGHEST POINT MOUNT ARES +8120 M

LOWEST POINT NFT PORT 0 M

PLOTS 2284 SCALE 1:50000

## H.M. LNFT Land Registry

TITLE NUMBER

L1432-221121

ADMINISTRATIVE AREA

THE GREAT EMPIRE

ISSUED 22 November 2021

SCALE 1/50000

OWNER ENTITLEMENT