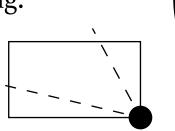

**OFFICIAL PERSPECTIVE SHEET FOR FILING** Indicate vantage point for each drawing. Copy and mark each sheet required prior to filing.

Guide - Vantage point should be indicated as shown in the diagram: