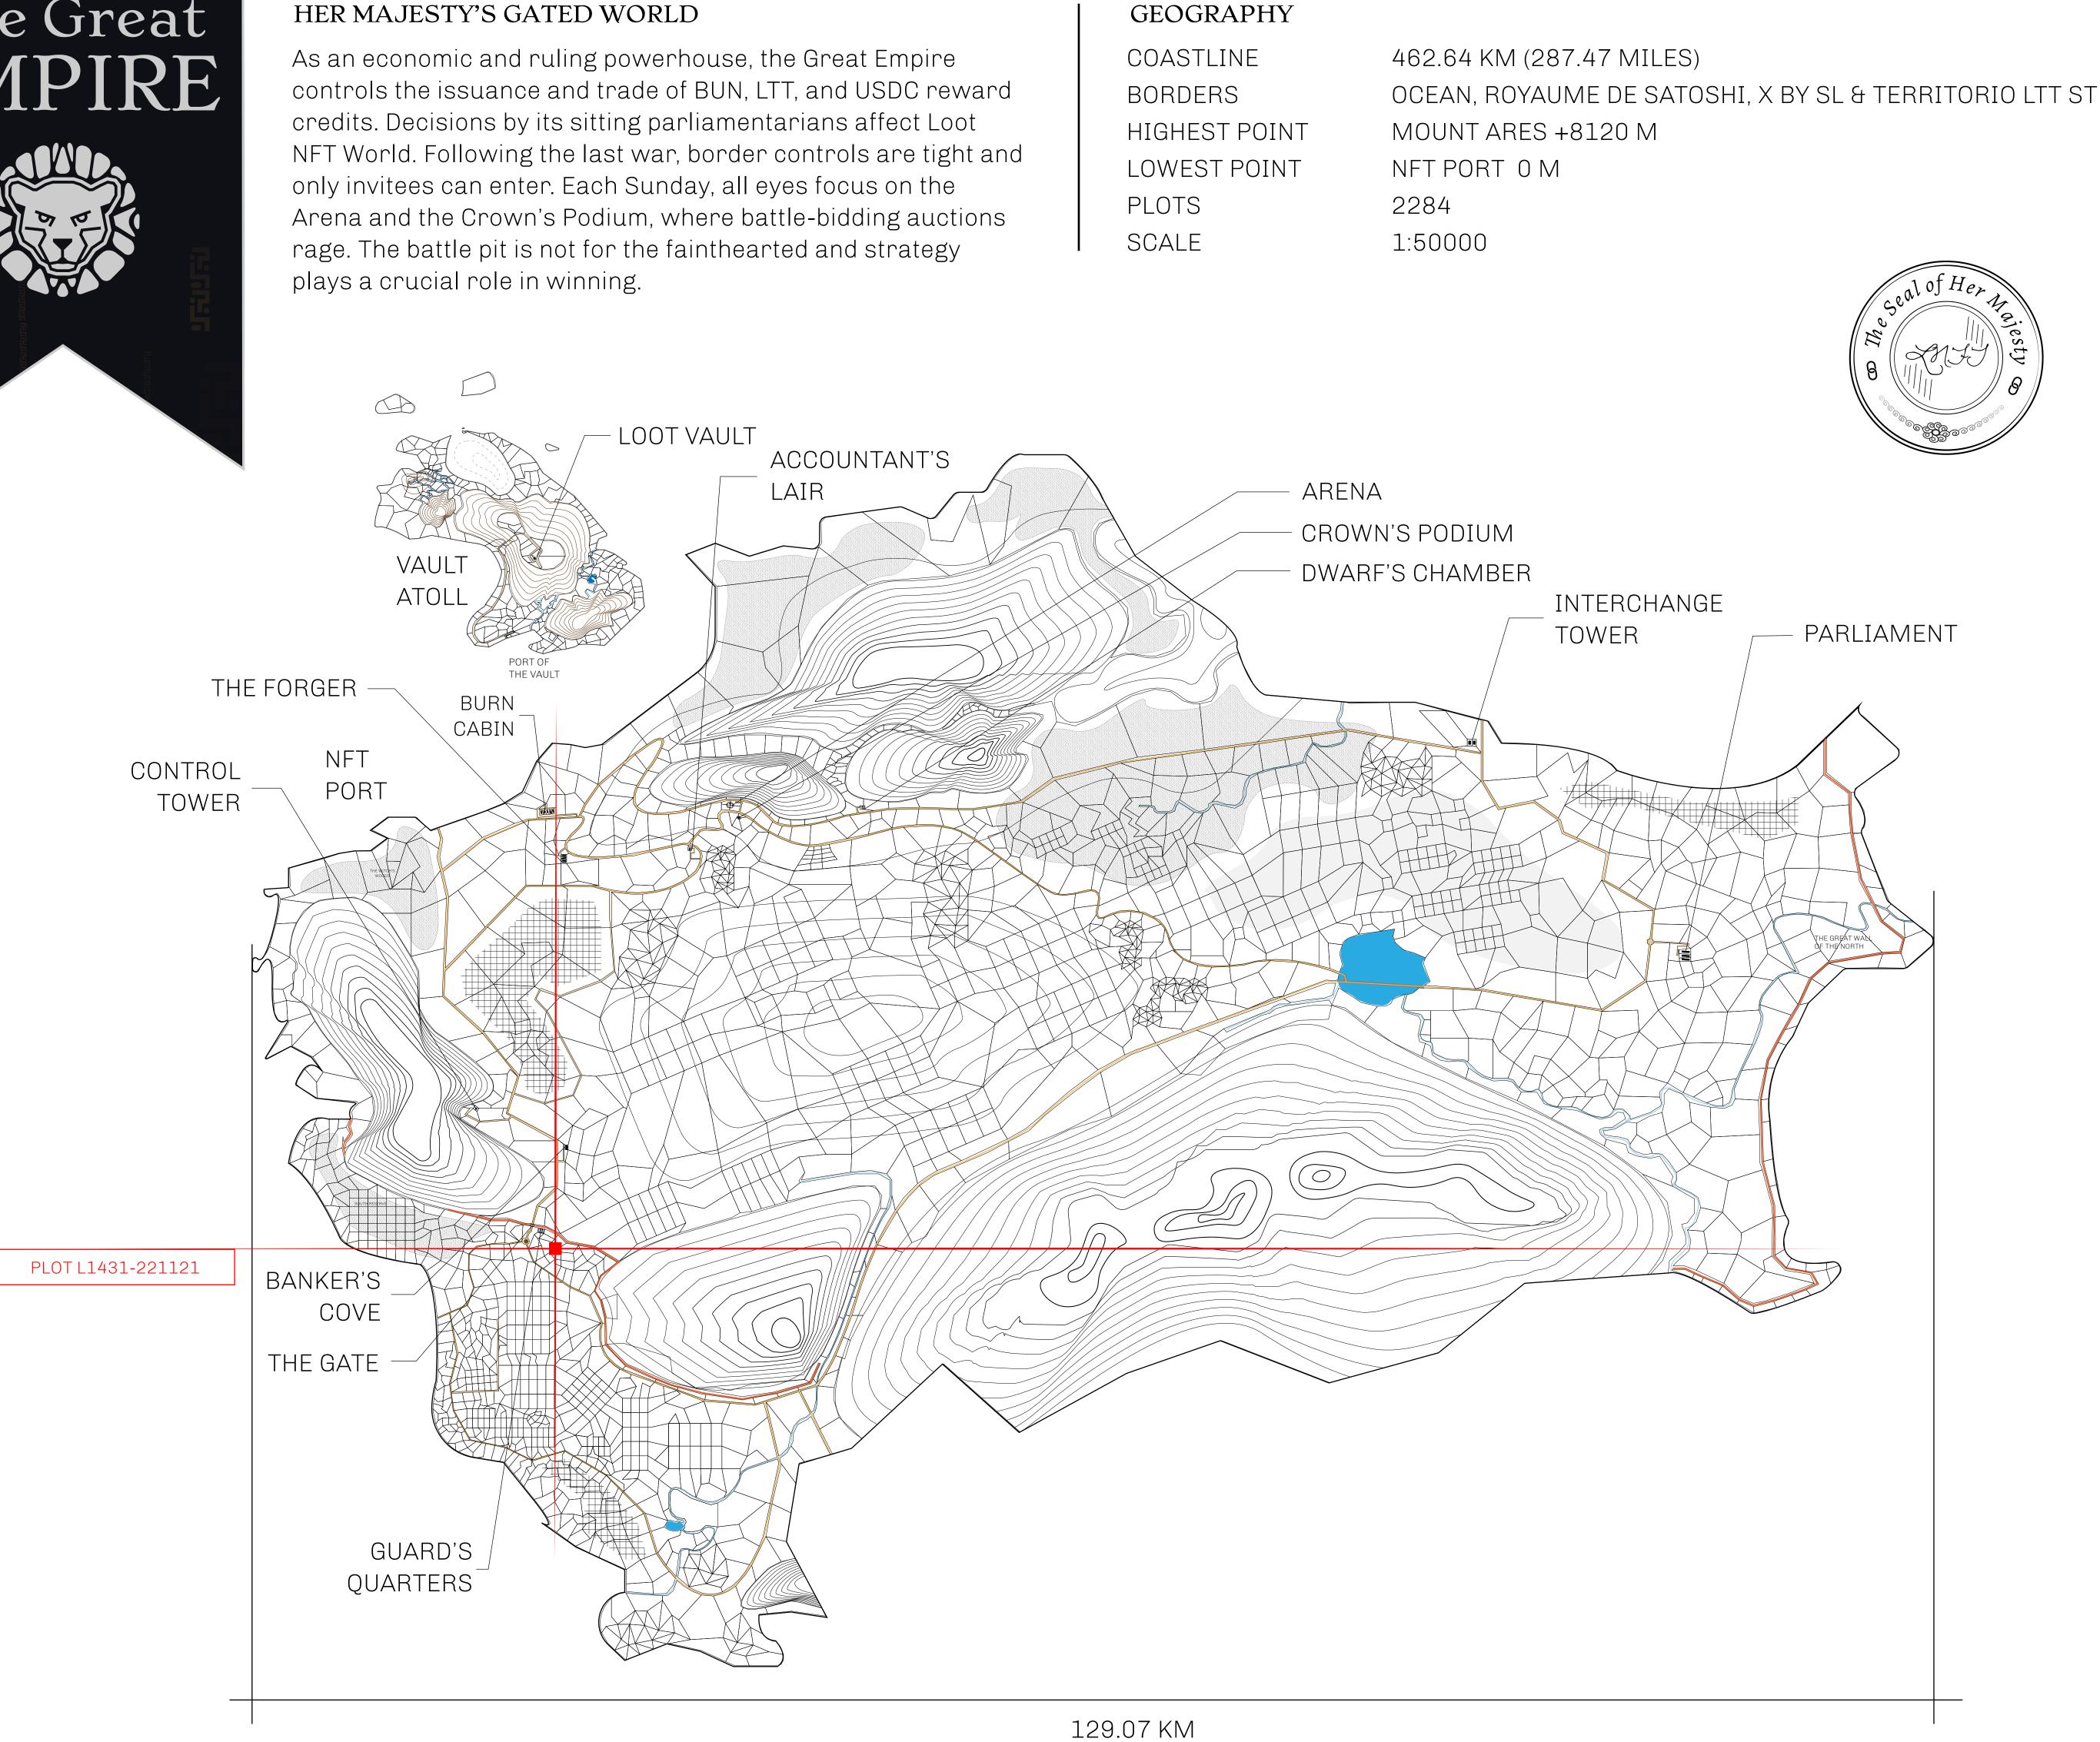

## HER MAJESTY'S GATED WORLD

## H.M. LNFT Land Registry

ADMINISTRATIVE AREA

OWNER ENTITLEMENT

**THE GREAT** 

**Type W-GE: Sl** (rewarded in C

| gistry                                      | TITLE NUMBER<br>L1431-221121 |                              |              |               |
|---------------------------------------------|------------------------------|------------------------------|--------------|---------------|
|                                             |                              |                              |              |               |
| V-GE: Share of 0.3%<br>ded in Credits); Min |                              | sales based on numbe<br>ries | er of NFT St | tories minted |
| /                                           |                              |                              |              |               |
|                                             |                              |                              |              |               |
|                                             |                              | PLO                          | ТΙ           | 14.           |
|                                             |                              |                              |              |               |
|                                             |                              |                              |              |               |
|                                             |                              |                              |              |               |
|                                             |                              |                              |              |               |
|                                             |                              |                              |              |               |
|                                             | <b>—</b> 1                   | 1 40                         | 1            |               |
| РLU                                         |                              | 143                          |              |               |
| BOUND                                       | ARY:                         | 2.81 KN                      | Λ            |               |
|                                             |                              |                              |              |               |
|                                             |                              |                              |              |               |