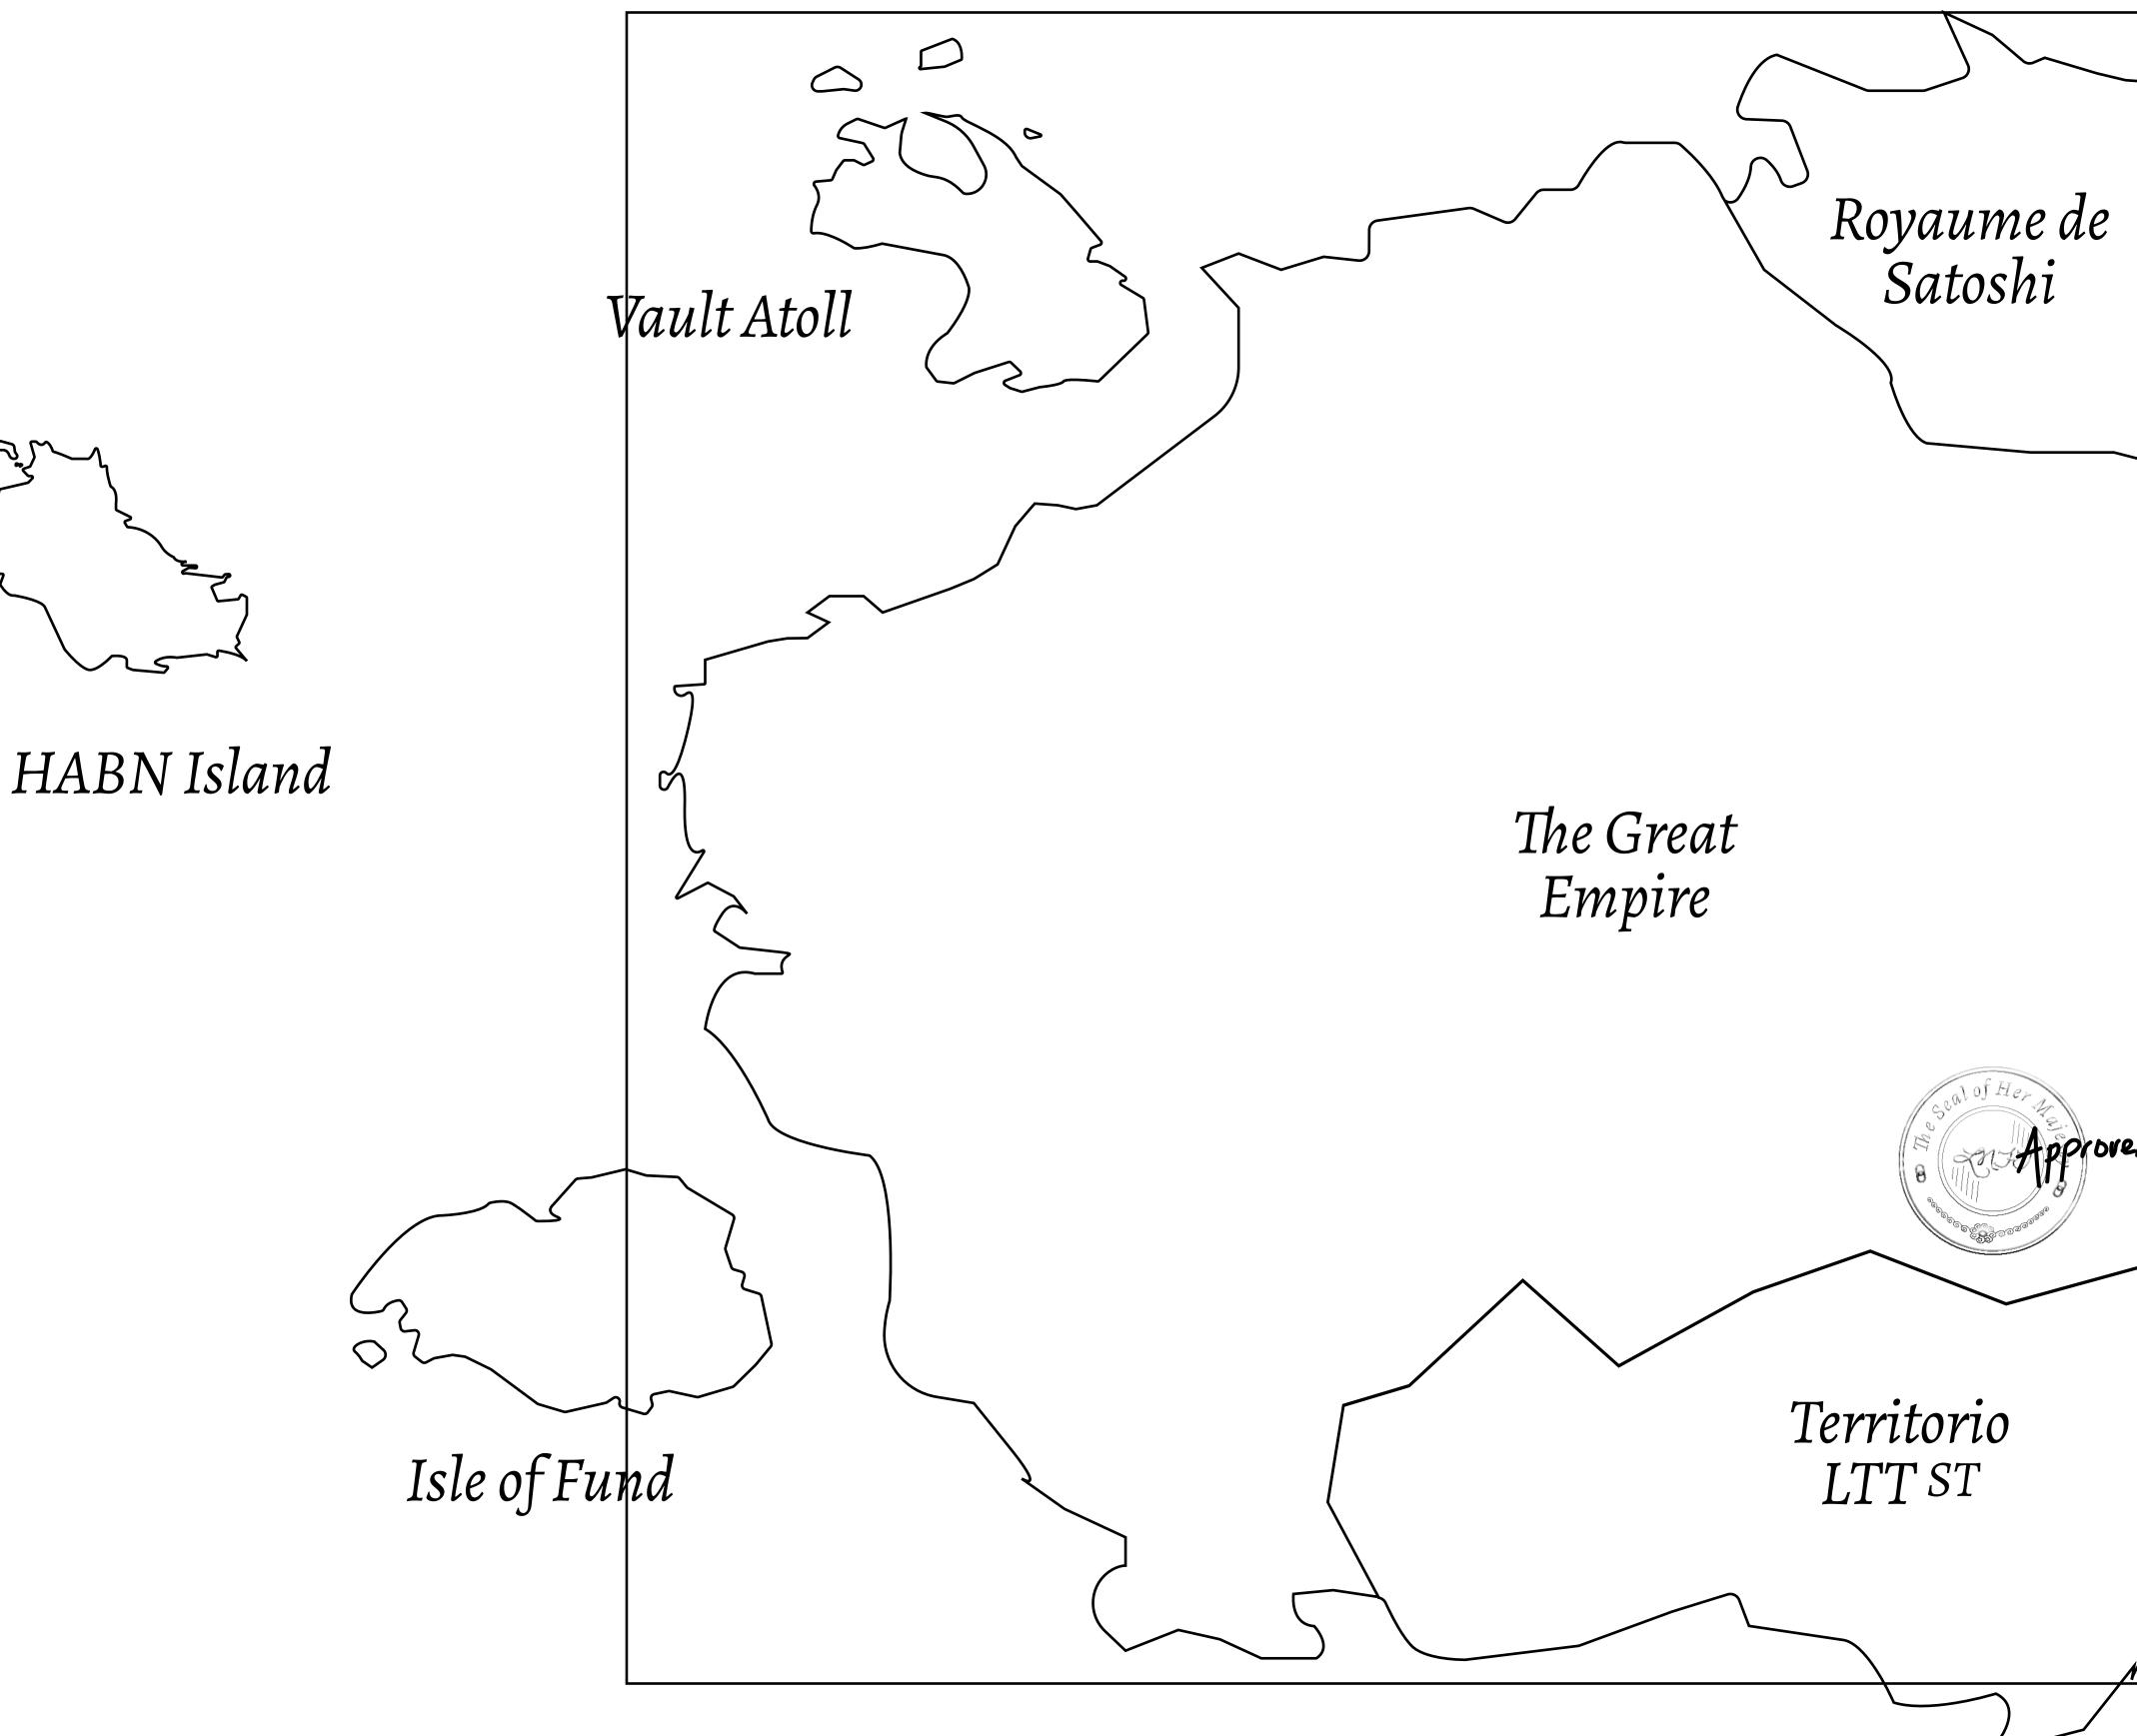

## LOOT NFT WORLD

 $\int$ 







## HER MAJESTY'S GATED WORLD









## H.M. LNFT Land Registry

ADMINISTRATIVE AREA

OWNER ENTITLEMENT

**THE GREAT** 

**Type W-GE: Sl** (rewarded in C



| gistry                                      | TITLE NUMBER<br>L1431-221121 |                              |              |               |
|---------------------------------------------|------------------------------|------------------------------|--------------|---------------|
|                                             |                              |                              |              |               |
| V-GE: Share of 0.3%<br>ded in Credits); Min |                              | sales based on numbe<br>ries | er of NFT St | tories minted |
| /                                           |