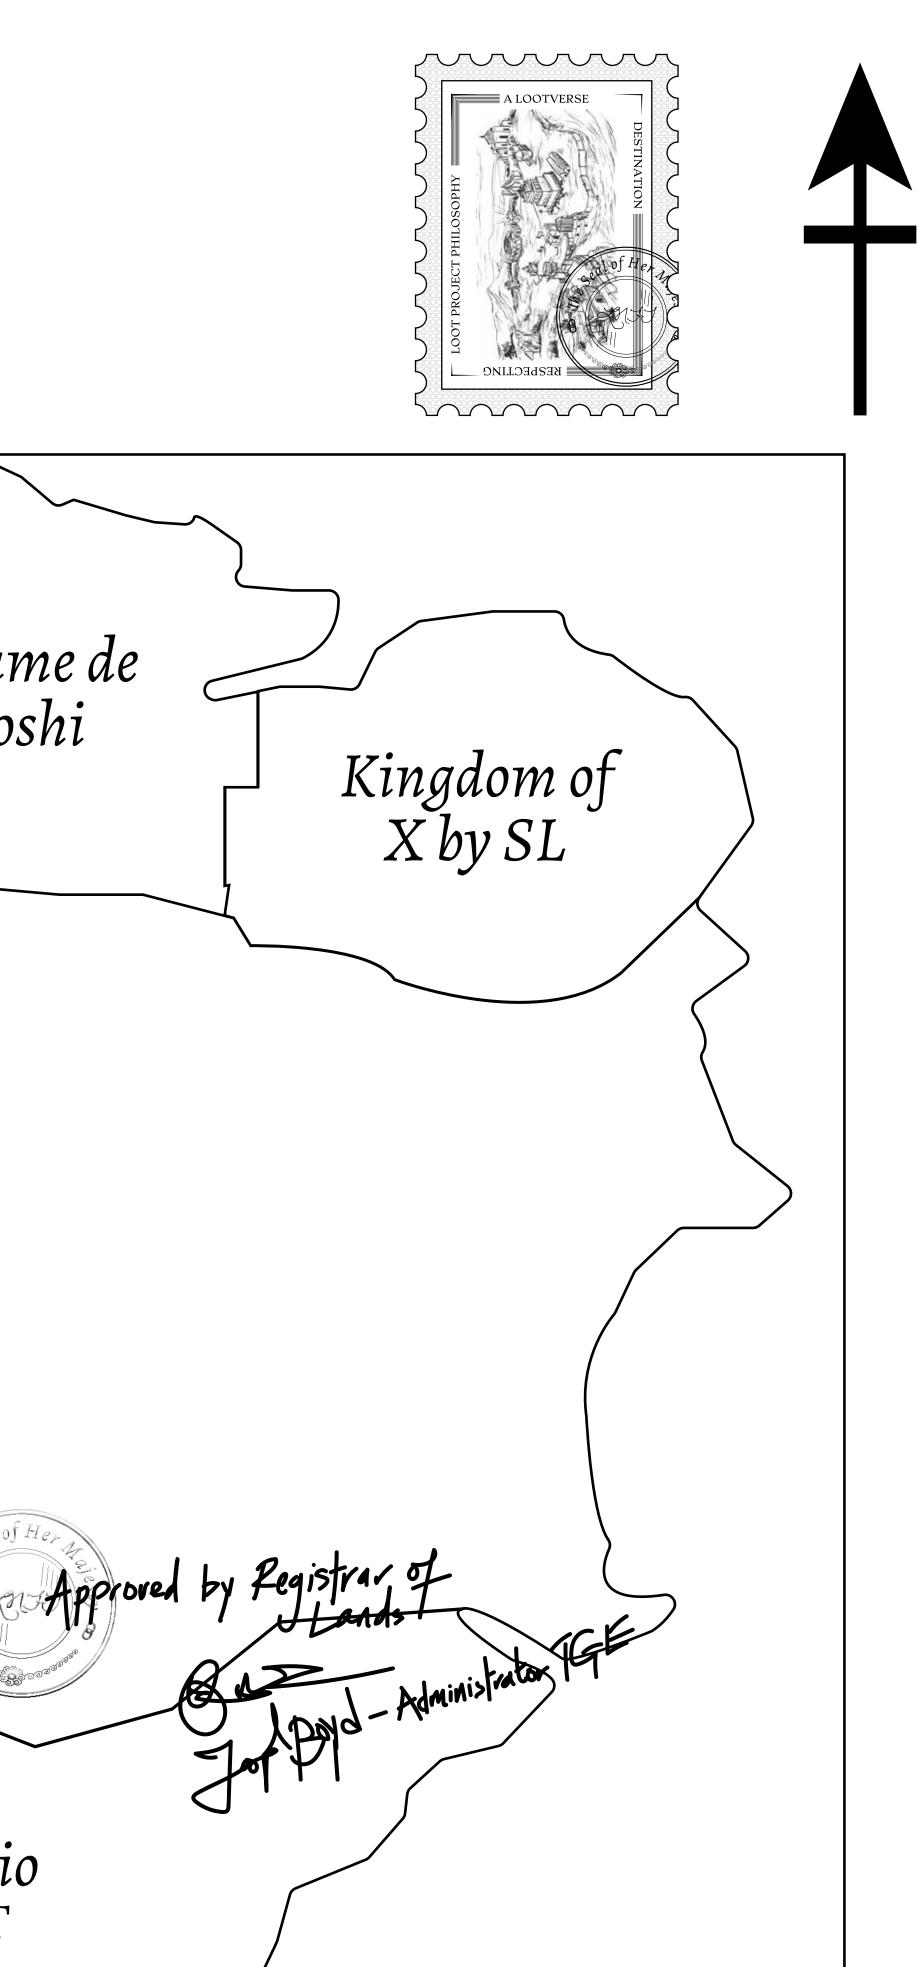

## LOOT NFT WORLD

 $\int$ 







## HER MAJESTY'S GATED WORLD









## H.M. LNFT Land Registry

ADMINISTRATIVE AREA

OWNER ENTITLEMENT

**THE GREAT** 

**Type W-GE: Sl** (rewarded in C



| gistry                                      | TITLE NUMBER<br>L1431-221121 |                              |              |               |
|---------------------------------------------|------------------------------|------------------------------|--------------|---------------|
|                                             |                              |                              |              |               |
| V-GE: Share of 0.3%<br>ded in Credits); Min |                              | sales based on numbe<br>ries | er of NFT St | tories minted |
| /                                           |