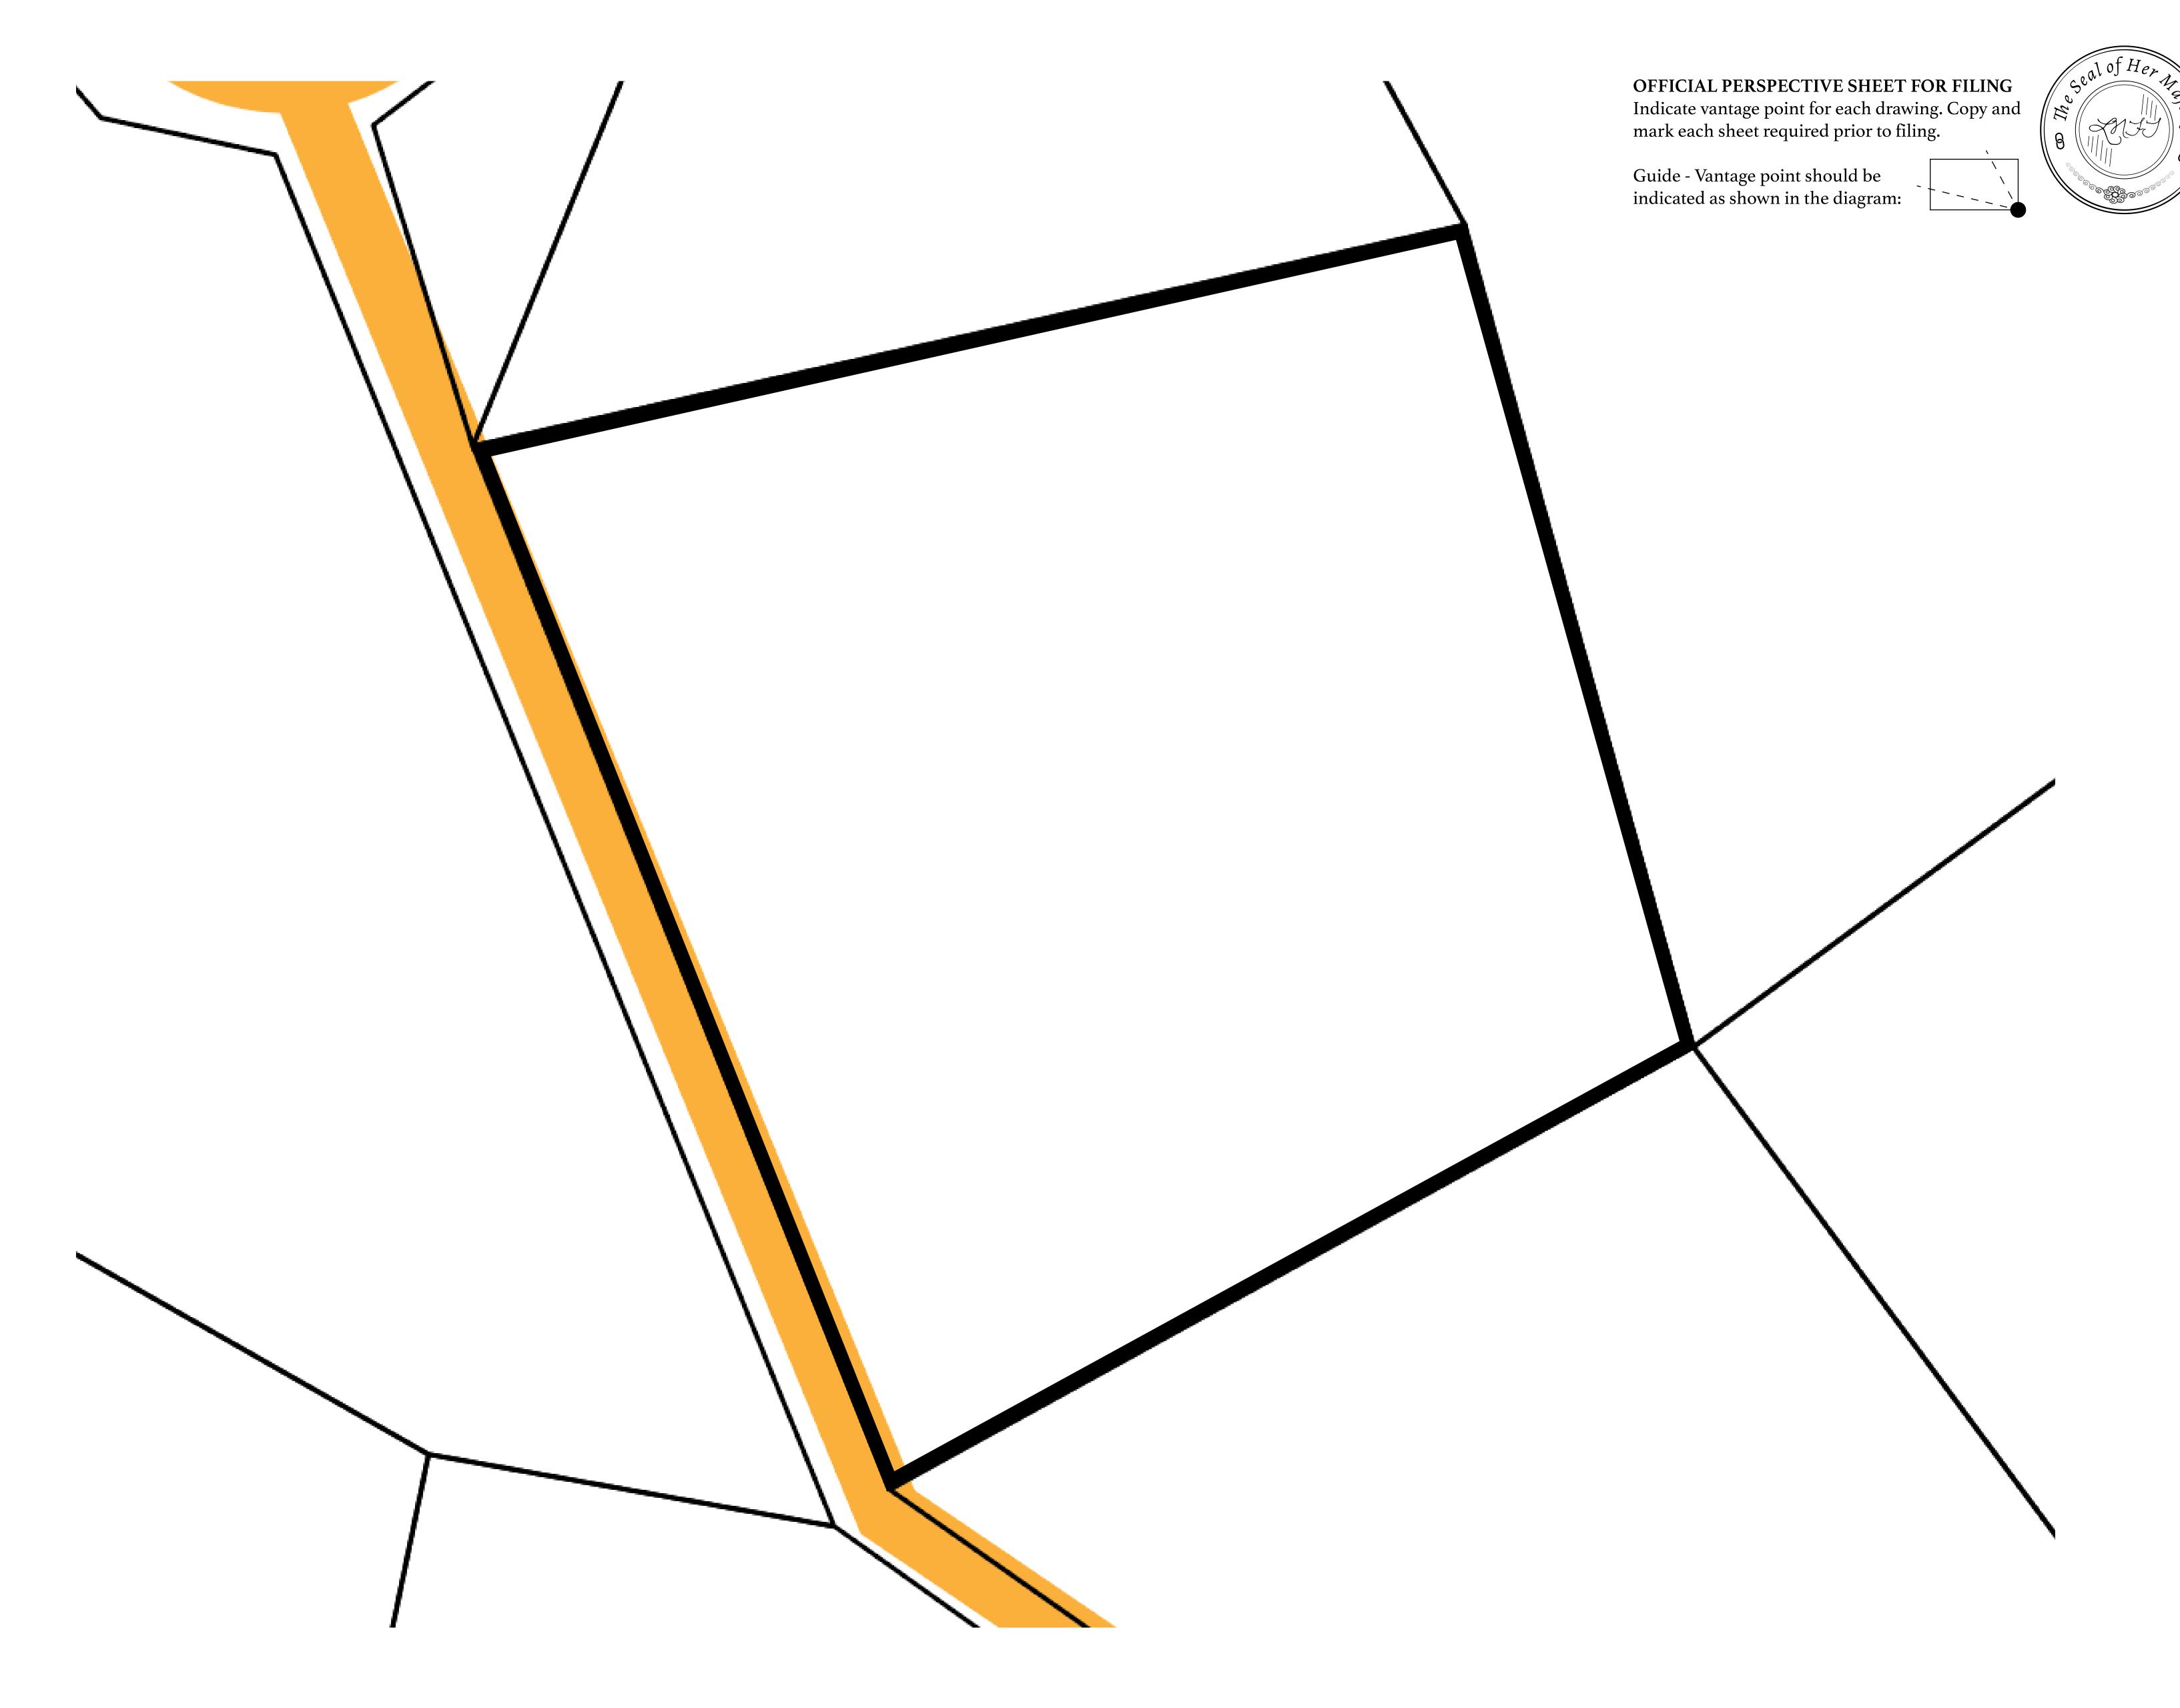

## GEOGRAPHY

COASTLINE 462.64 KM (287.47 MILES)

BORDERS OCEAN, ROYAUME DE SATOSHI, X BY SL & TERRITORIO LTT ST

HIGHEST POINT MOUNT ARES +8120 M

LOWEST POINT NFT PORT 0 M

PLOTS 2284 SCALE 1:50000

## H.M. LNFT Land Registry

L1430-221121

TITLE NUMBER

ADMINISTRATIVE AREA

THE GREAT EMPIRE

ISSUED 22 November 2021

SCALE 1/50000

OWNER ENTITLEMENT