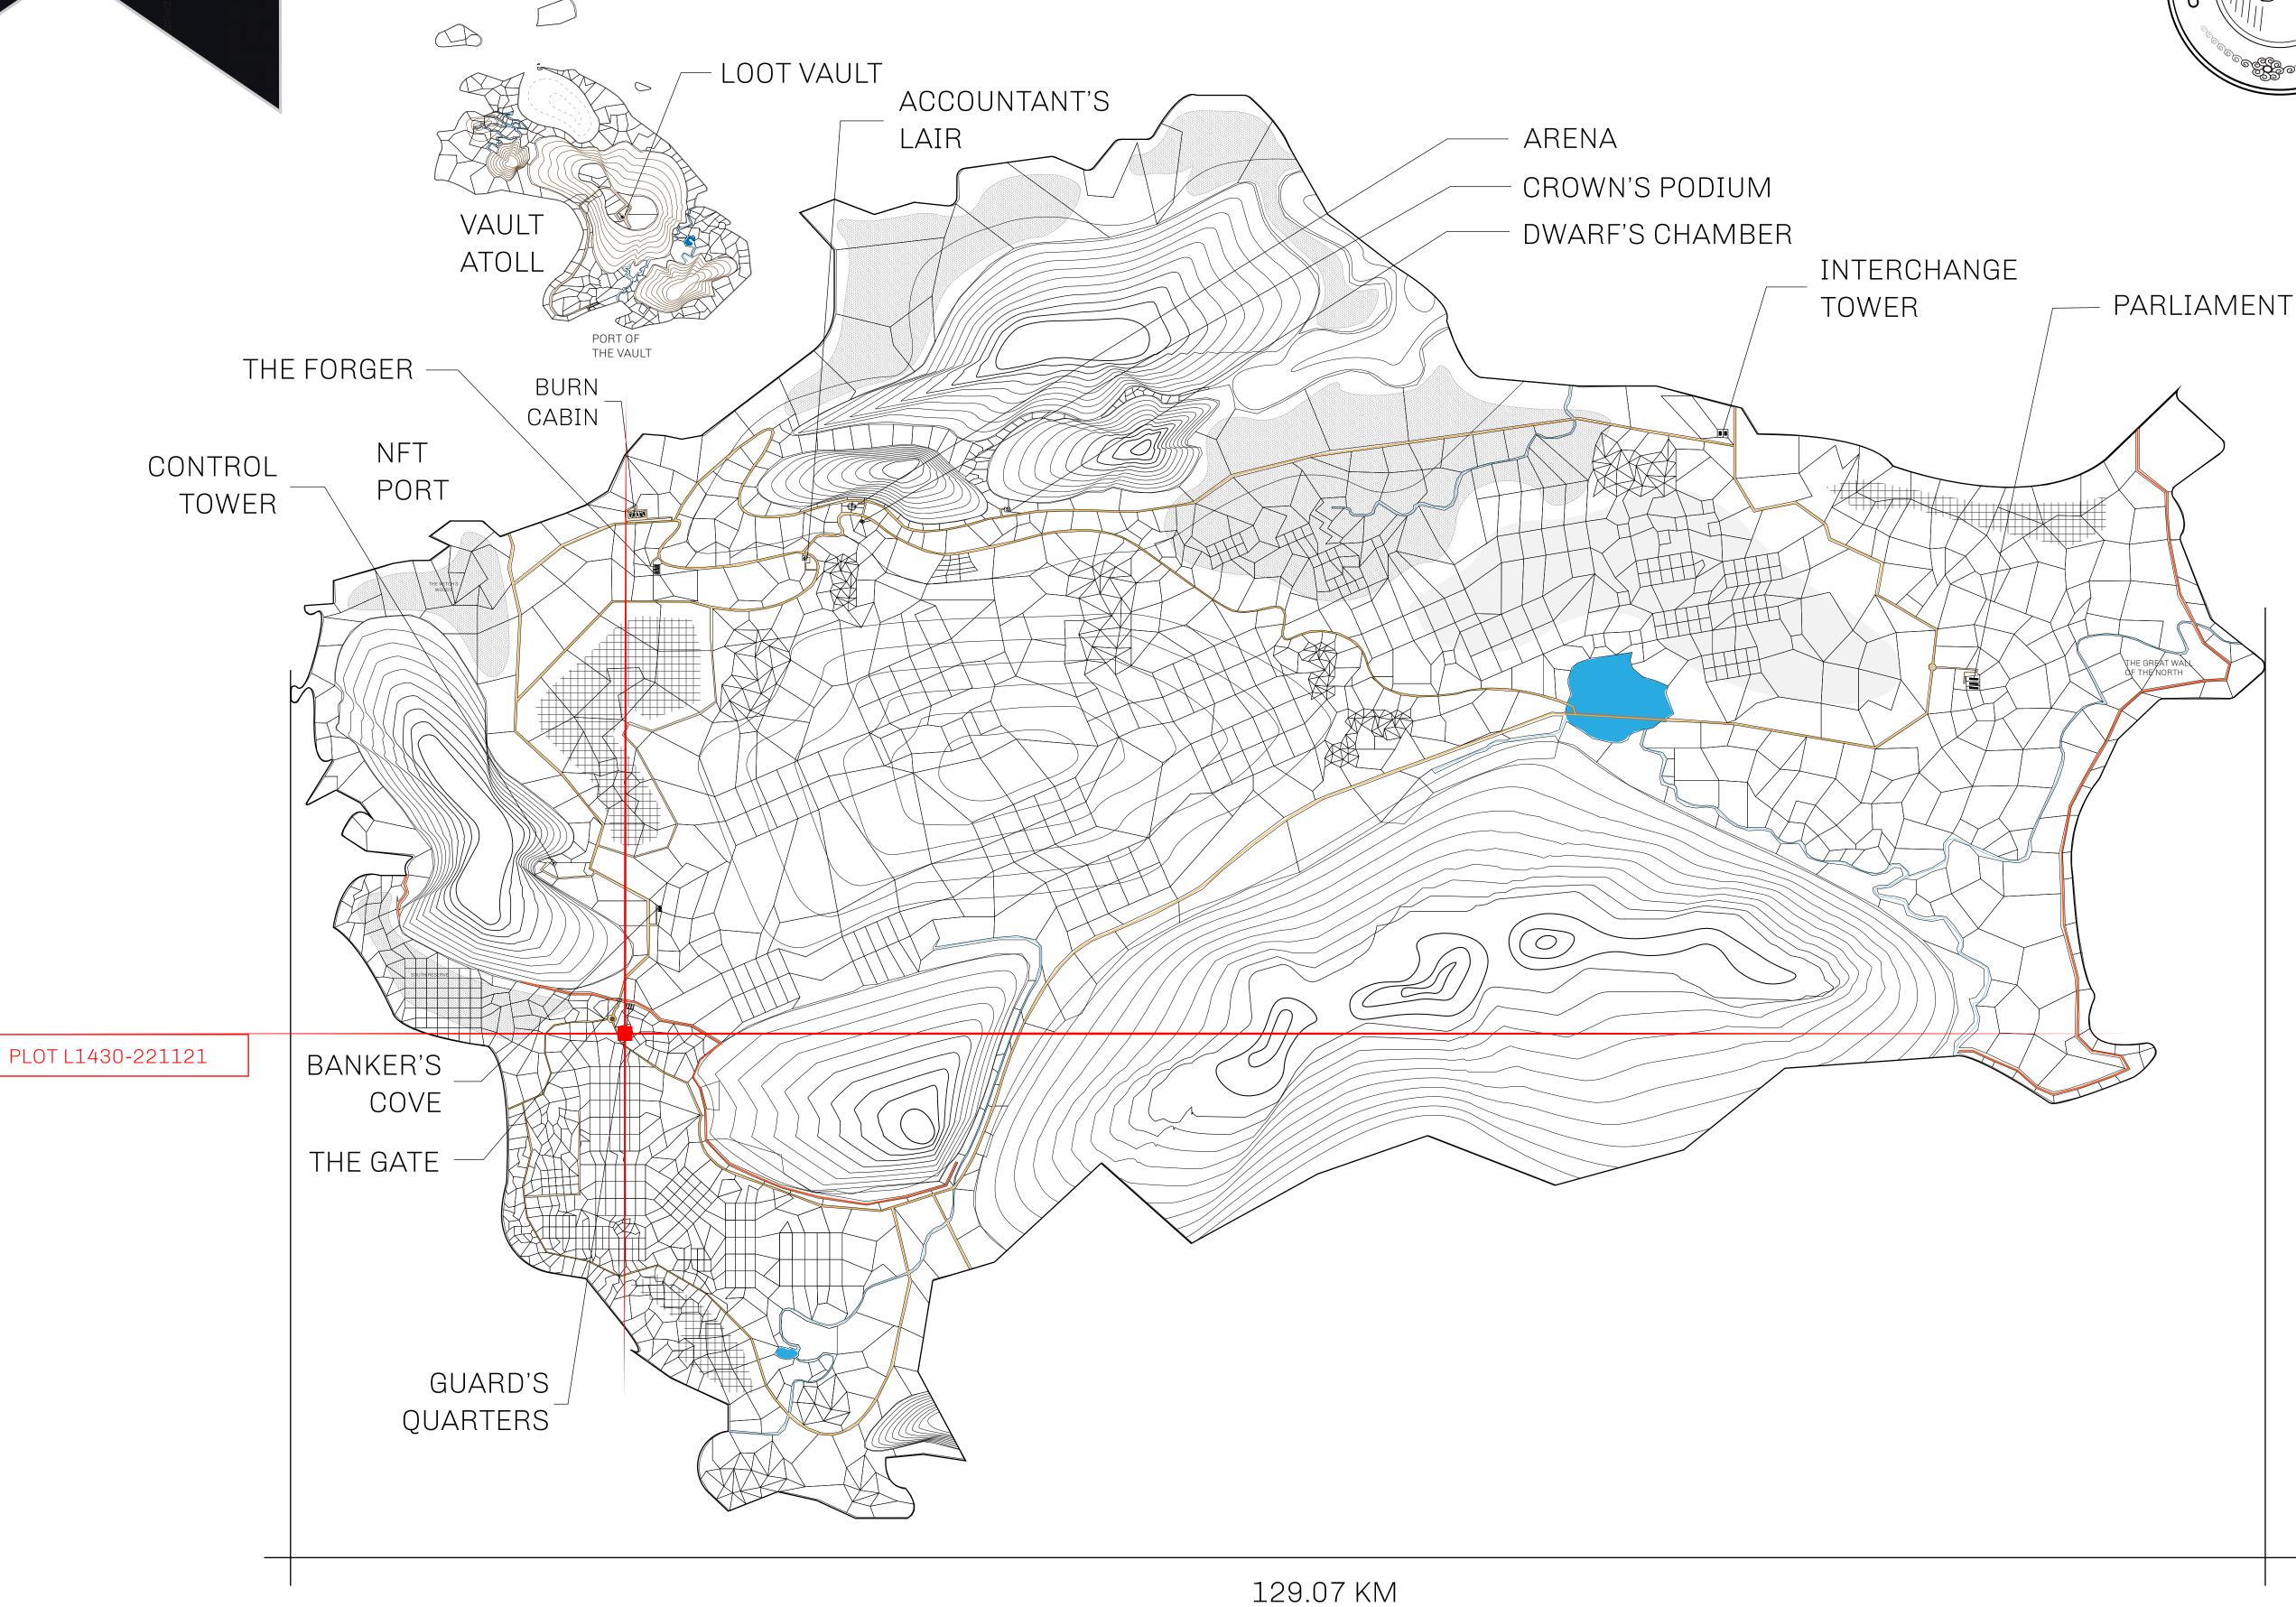

## GEOGRAPHY

COASTLINE 462.64 KM (287.47 MILES)

BORDERS OCEAN, ROYAUME DE SATOSHI, X BY SL & TERRITORIO LTT ST

HIGHEST POINT MOUNT ARES +8120 M

LOWEST POINT NFT PORT 0 M

PLOTS 2284 SCALE 1:50000

## H.M. LNFT Land Registry

L1430-221121

TITLE NUMBER

ADMINISTRATIVE AREA

THE GREAT EMPIRE

ISSUED 22 November 2021

SCALE 1/50000

OWNER ENTITLEMENT