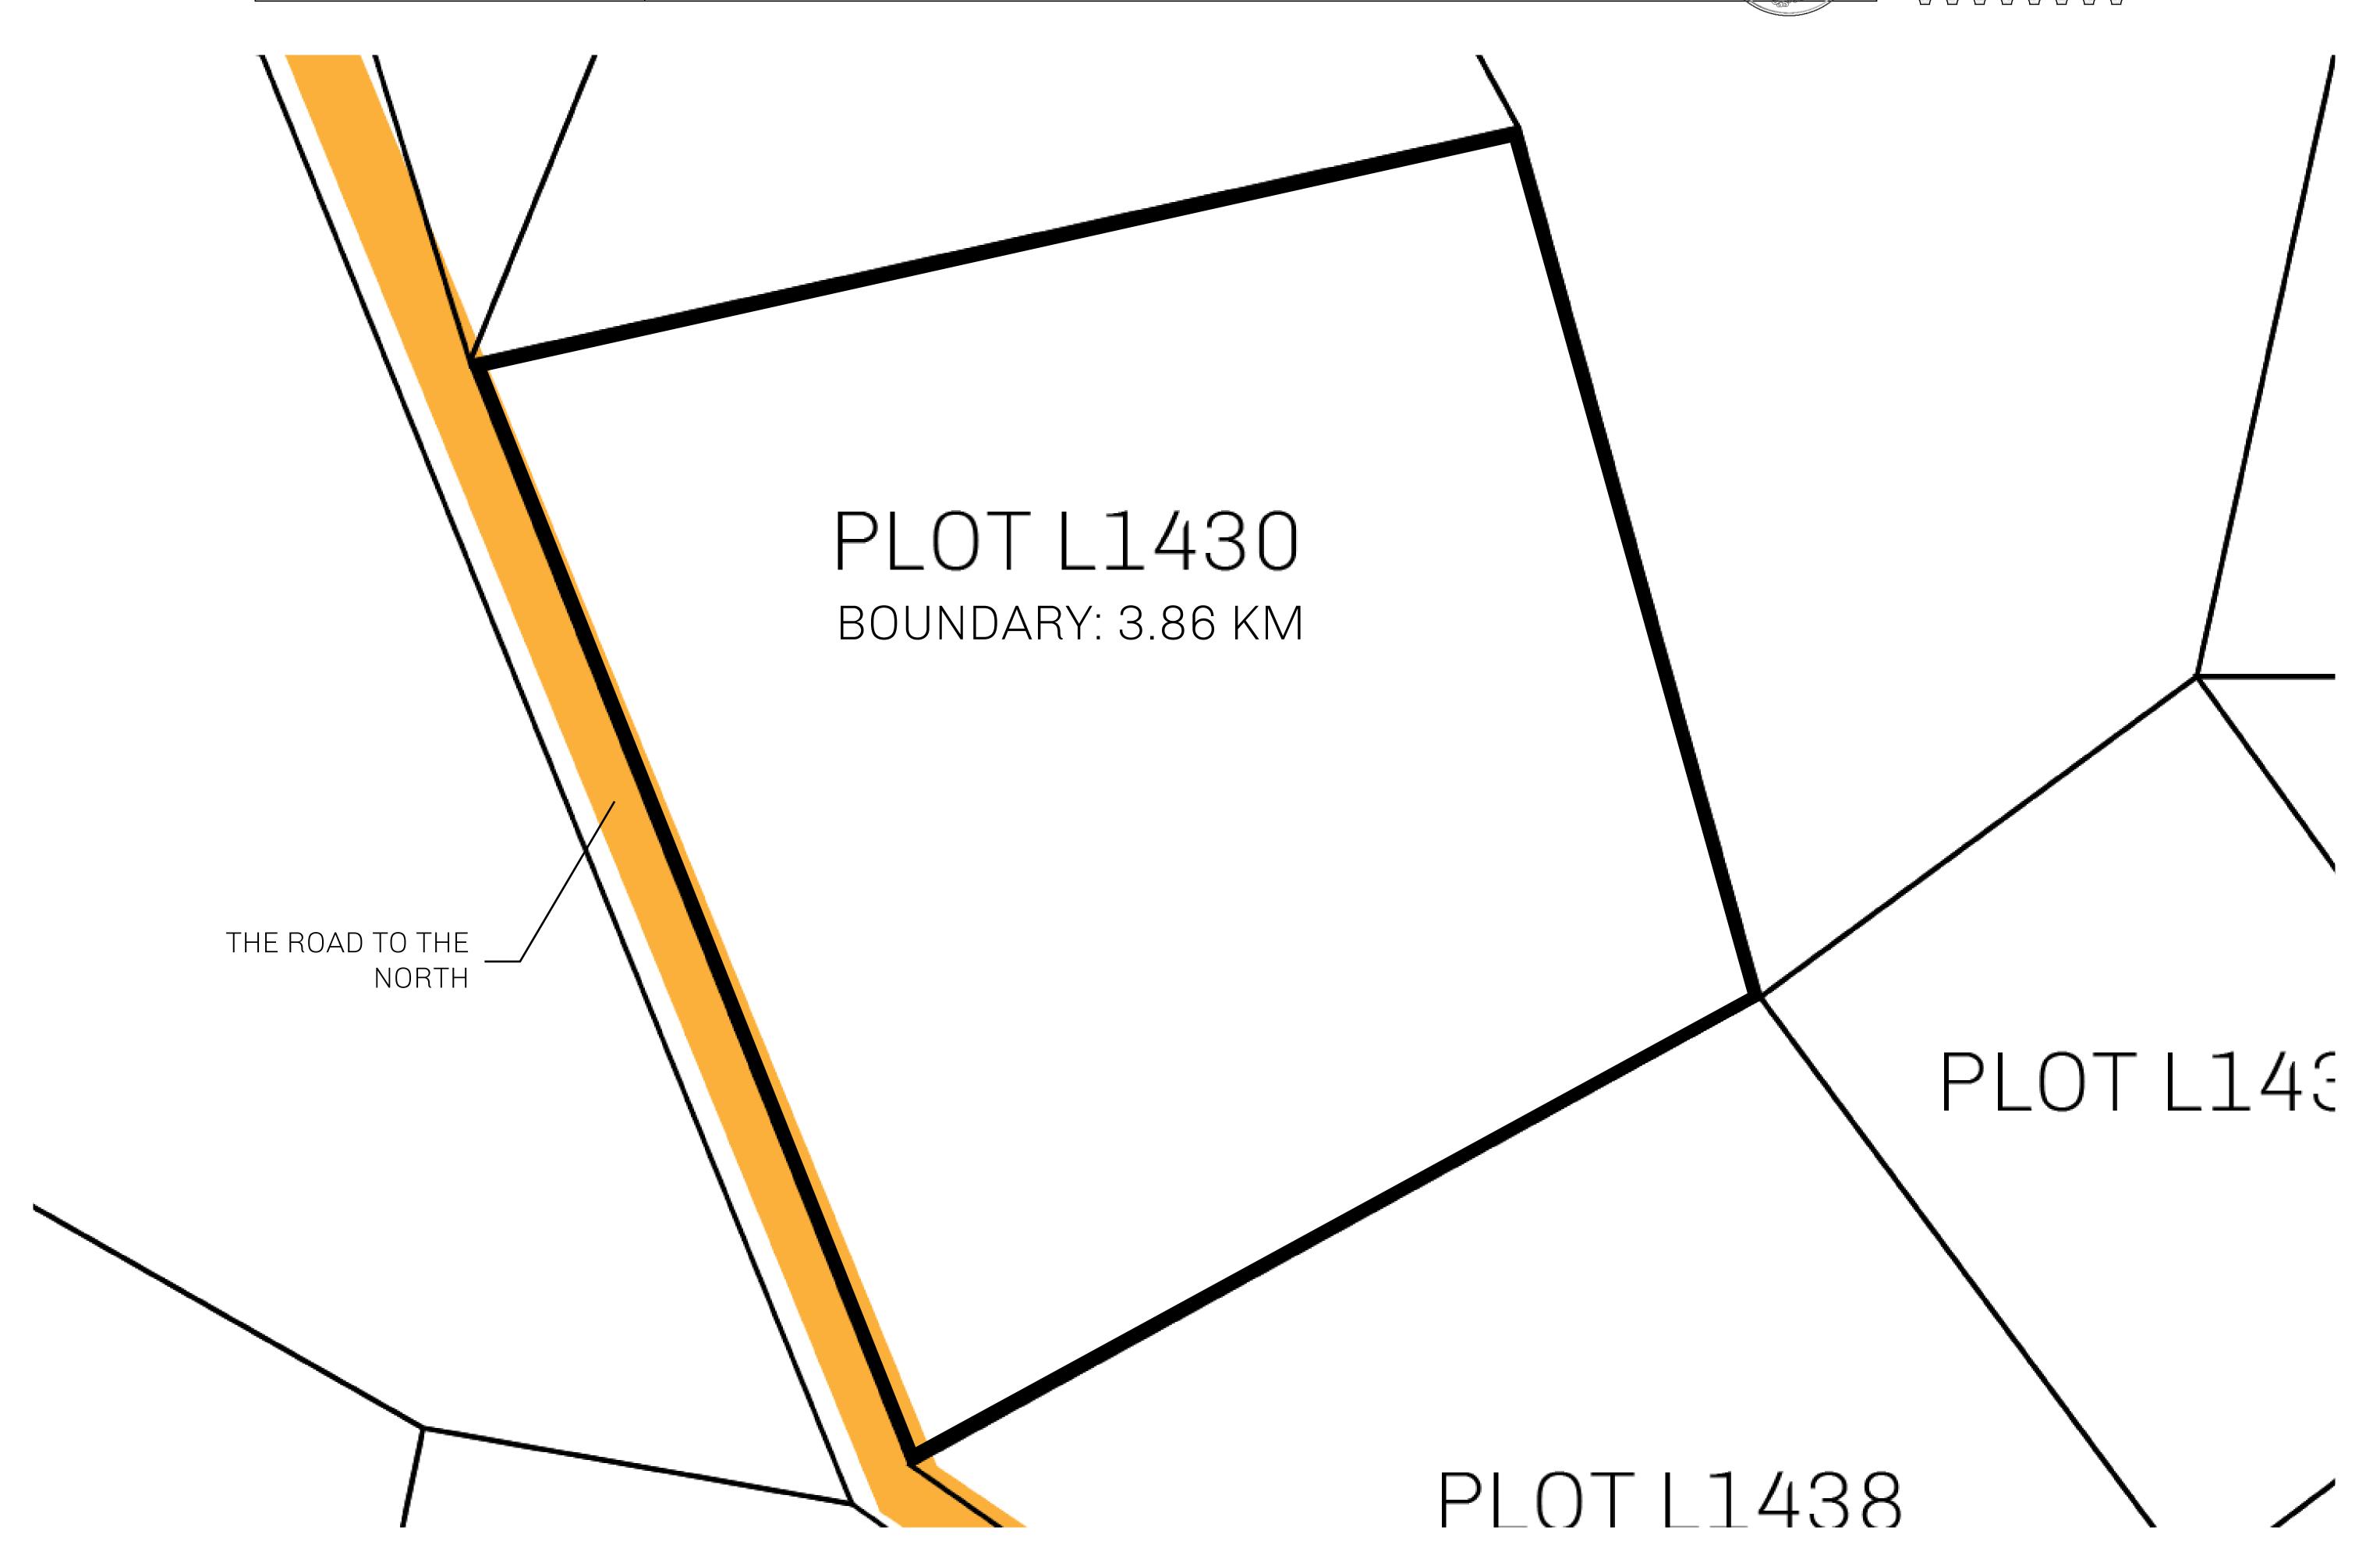

## GEOGRAPHY

COASTLINE 462.64 KM (287.47 MILES)

BORDERS OCEAN, ROYAUME DE SATOSHI, X BY SL & TERRITORIO LTT ST

HIGHEST POINT MOUNT ARES +8120 M

LOWEST POINT NFT PORT 0 M

PLOTS 2284 SCALE 1:50000

## H.M. LNFT Land Registry

L1430-221121

TITLE NUMBER

ADMINISTRATIVE AREA

THE GREAT EMPIRE

ISSUED 22 November 2021

SCALE 1/50000

OWNER ENTITLEMENT