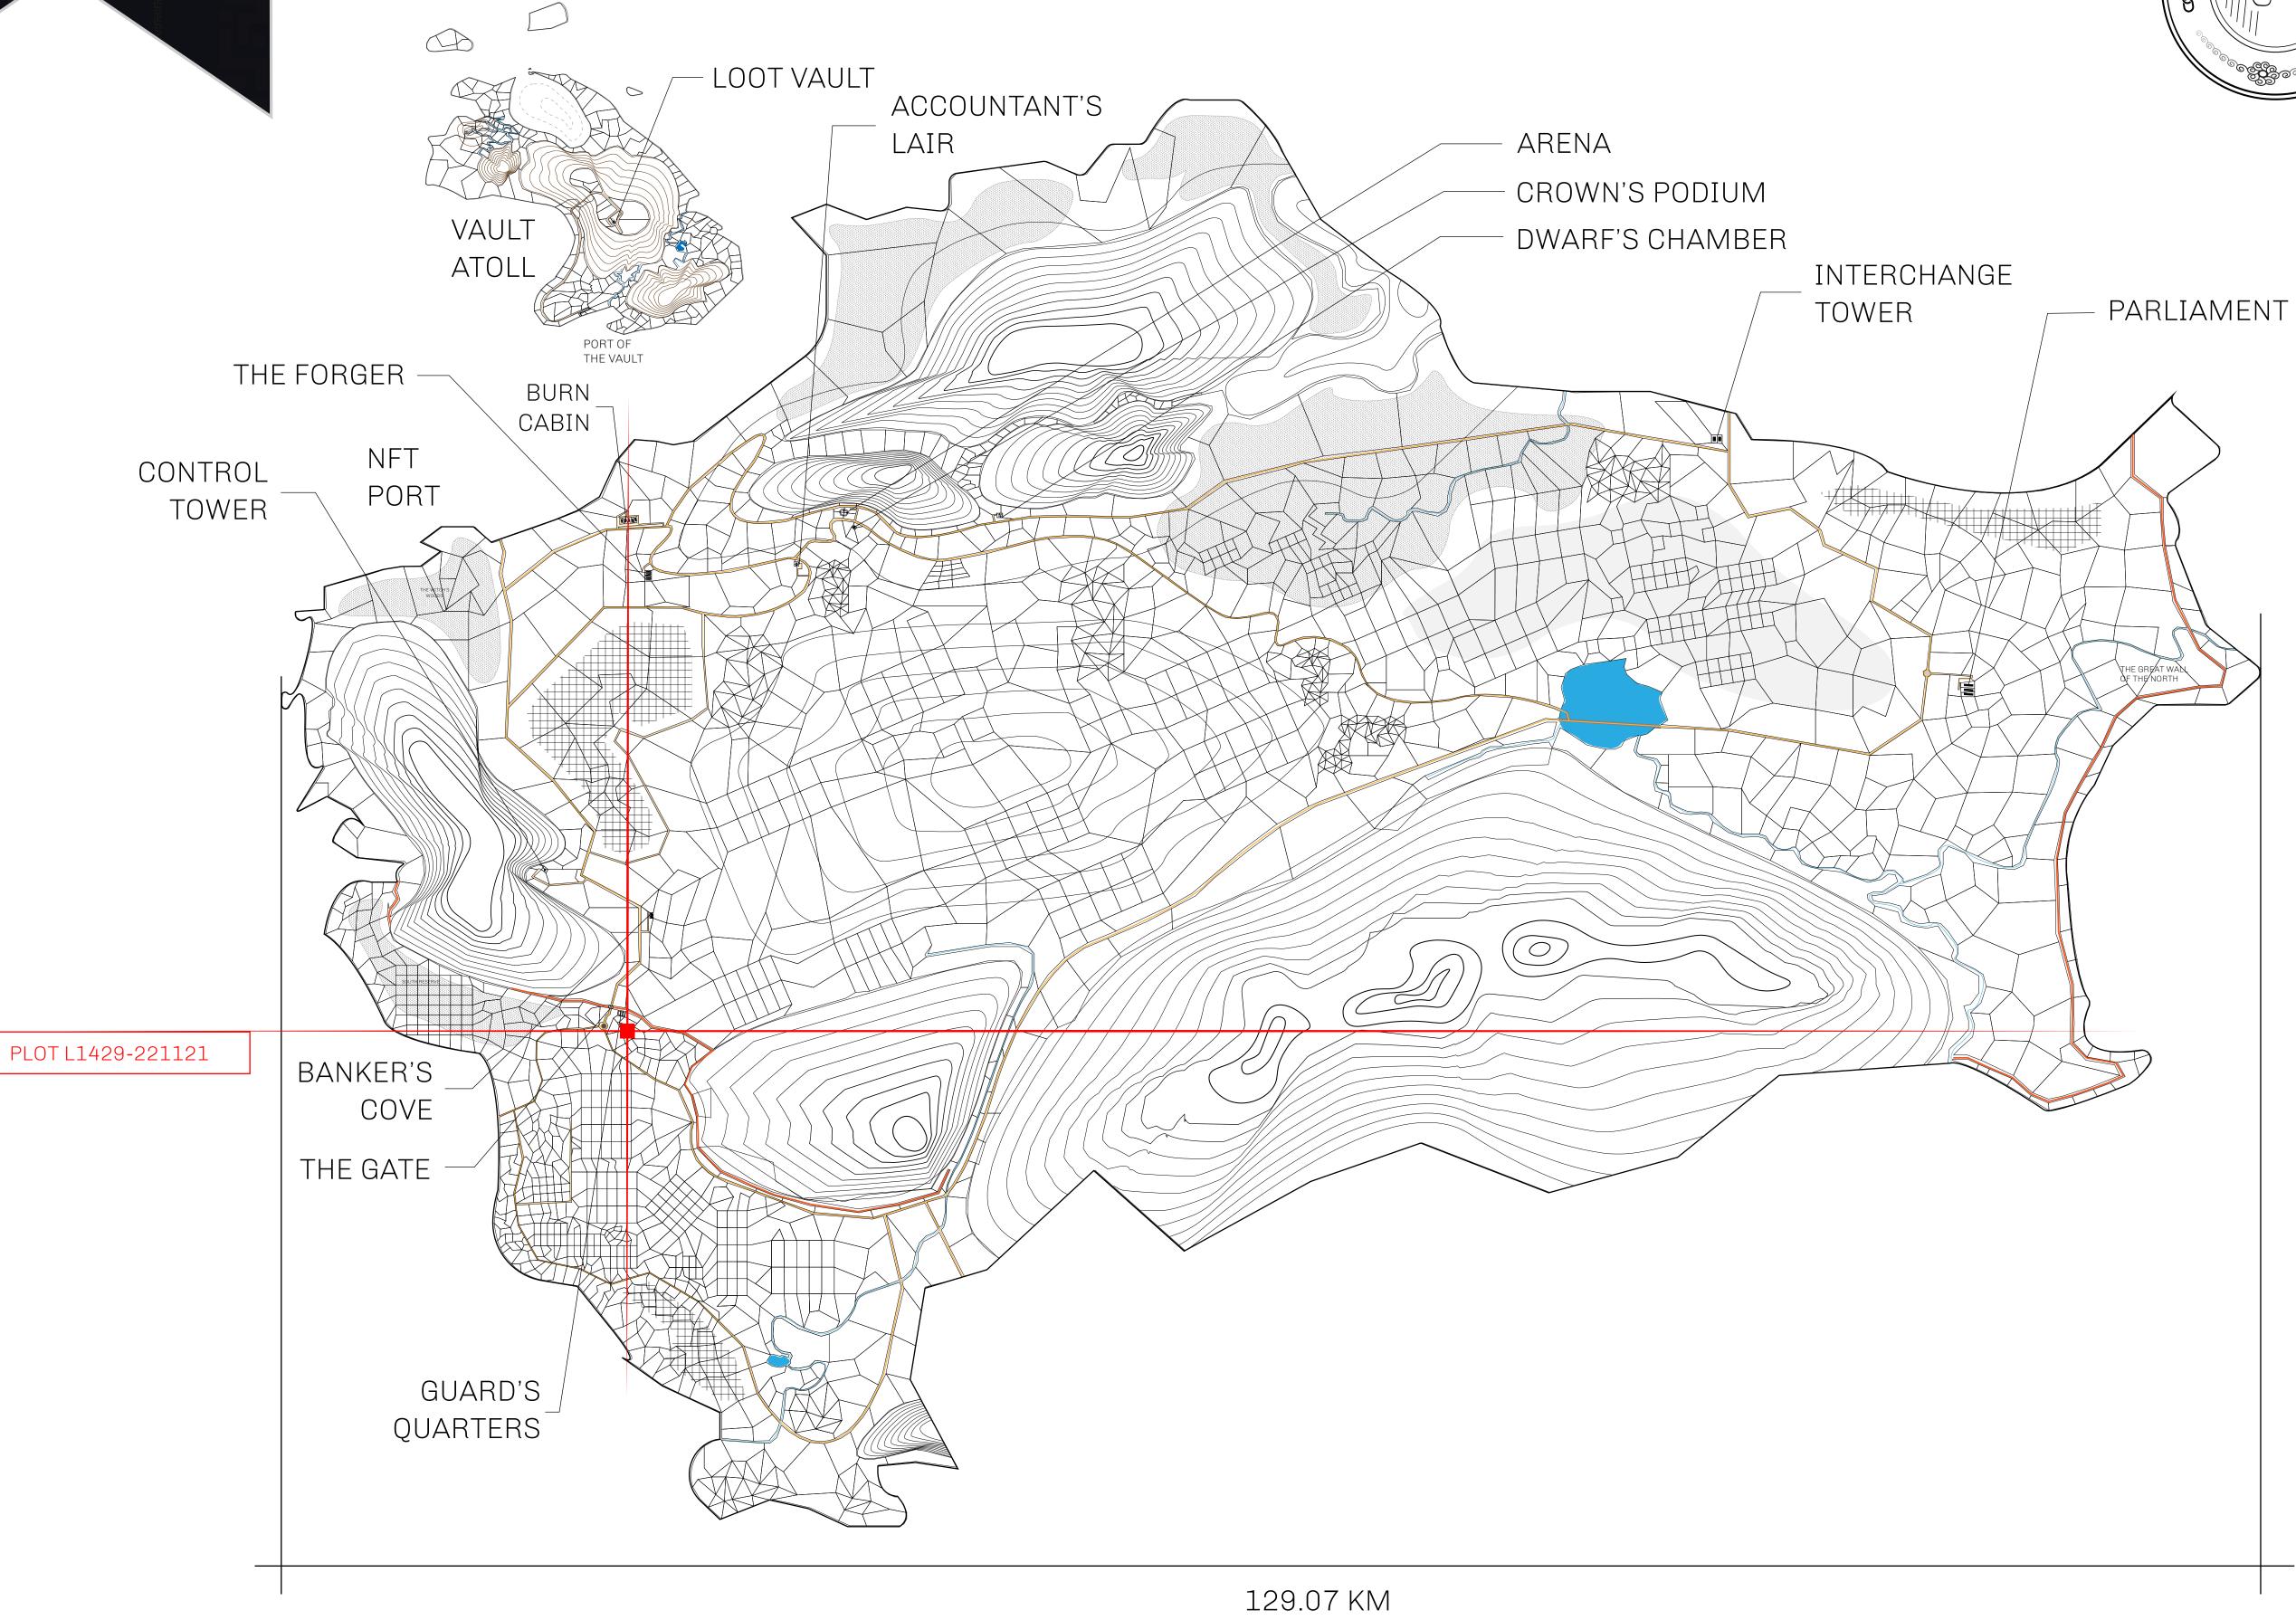

## **GEOGRAPHY**

COASTLINE 462.64 KM (287.47 MILES)

BORDERS OCEAN, ROYAUME DE SATOSHI, X BY SL & TERRITORIO LTT ST

HIGHEST POINT MOUNT ARES +8120 M

LOWEST POINT NFT PORT 0 M

PLOTS 2284 SCALE 1:50000

## H.M. LNFT Land Registry

THE GREAT EMPIRE

L1429-221121

TITLE NUMBER

ISSUED 22 November 2021

OWNER ENTITLEMENT

ADMINISTRATIVE AREA

Type W-GE: Share of 0.3% of all BUN sales based on number of NFT Stories minted (rewarded in Credits); Mint 4 NFT Stories

SCALE 1/50000