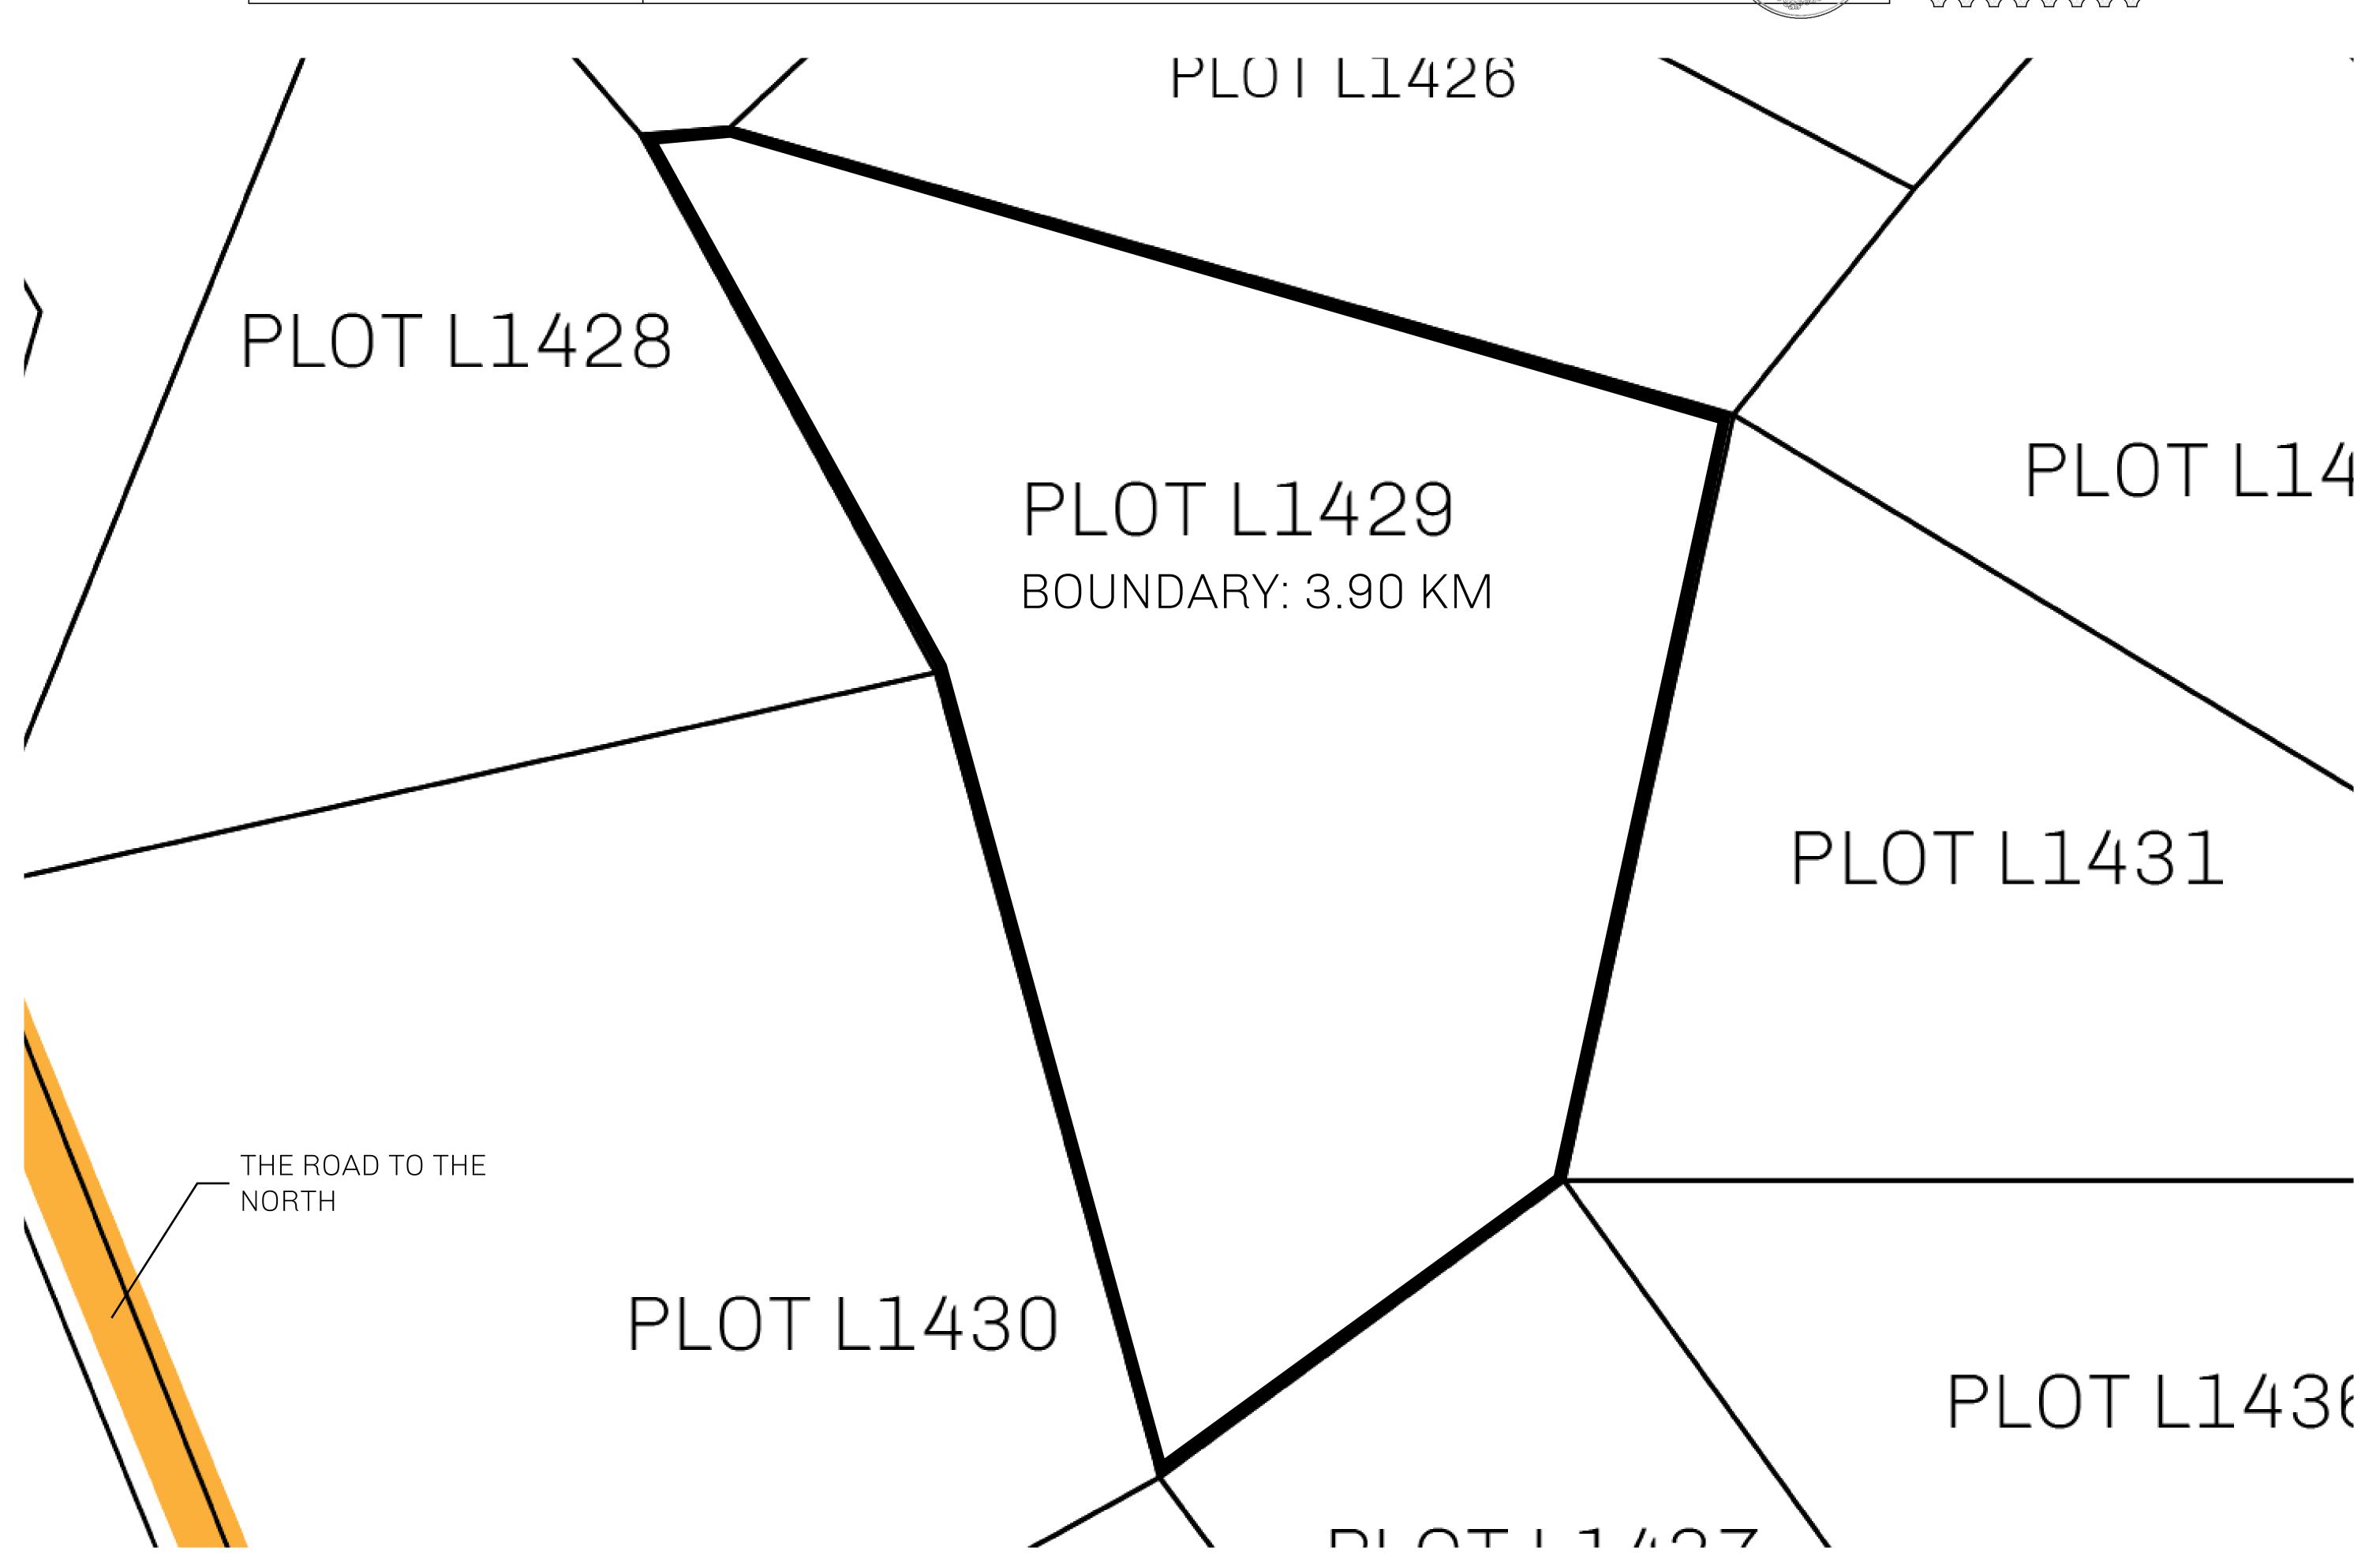

## H.M. LNFT Land Registry

THE GREAT EMPIRE

L1429-221121

TITLE NUMBER

ISSUED 22 November 2021

OWNER ENTITLEMENT

ADMINISTRATIVE AREA

Type W-GE: Share of 0.3% of all BUN sales based on number of NFT Stories minted (rewarded in Credits); Mint 4 NFT Stories

SCALE 1/50000