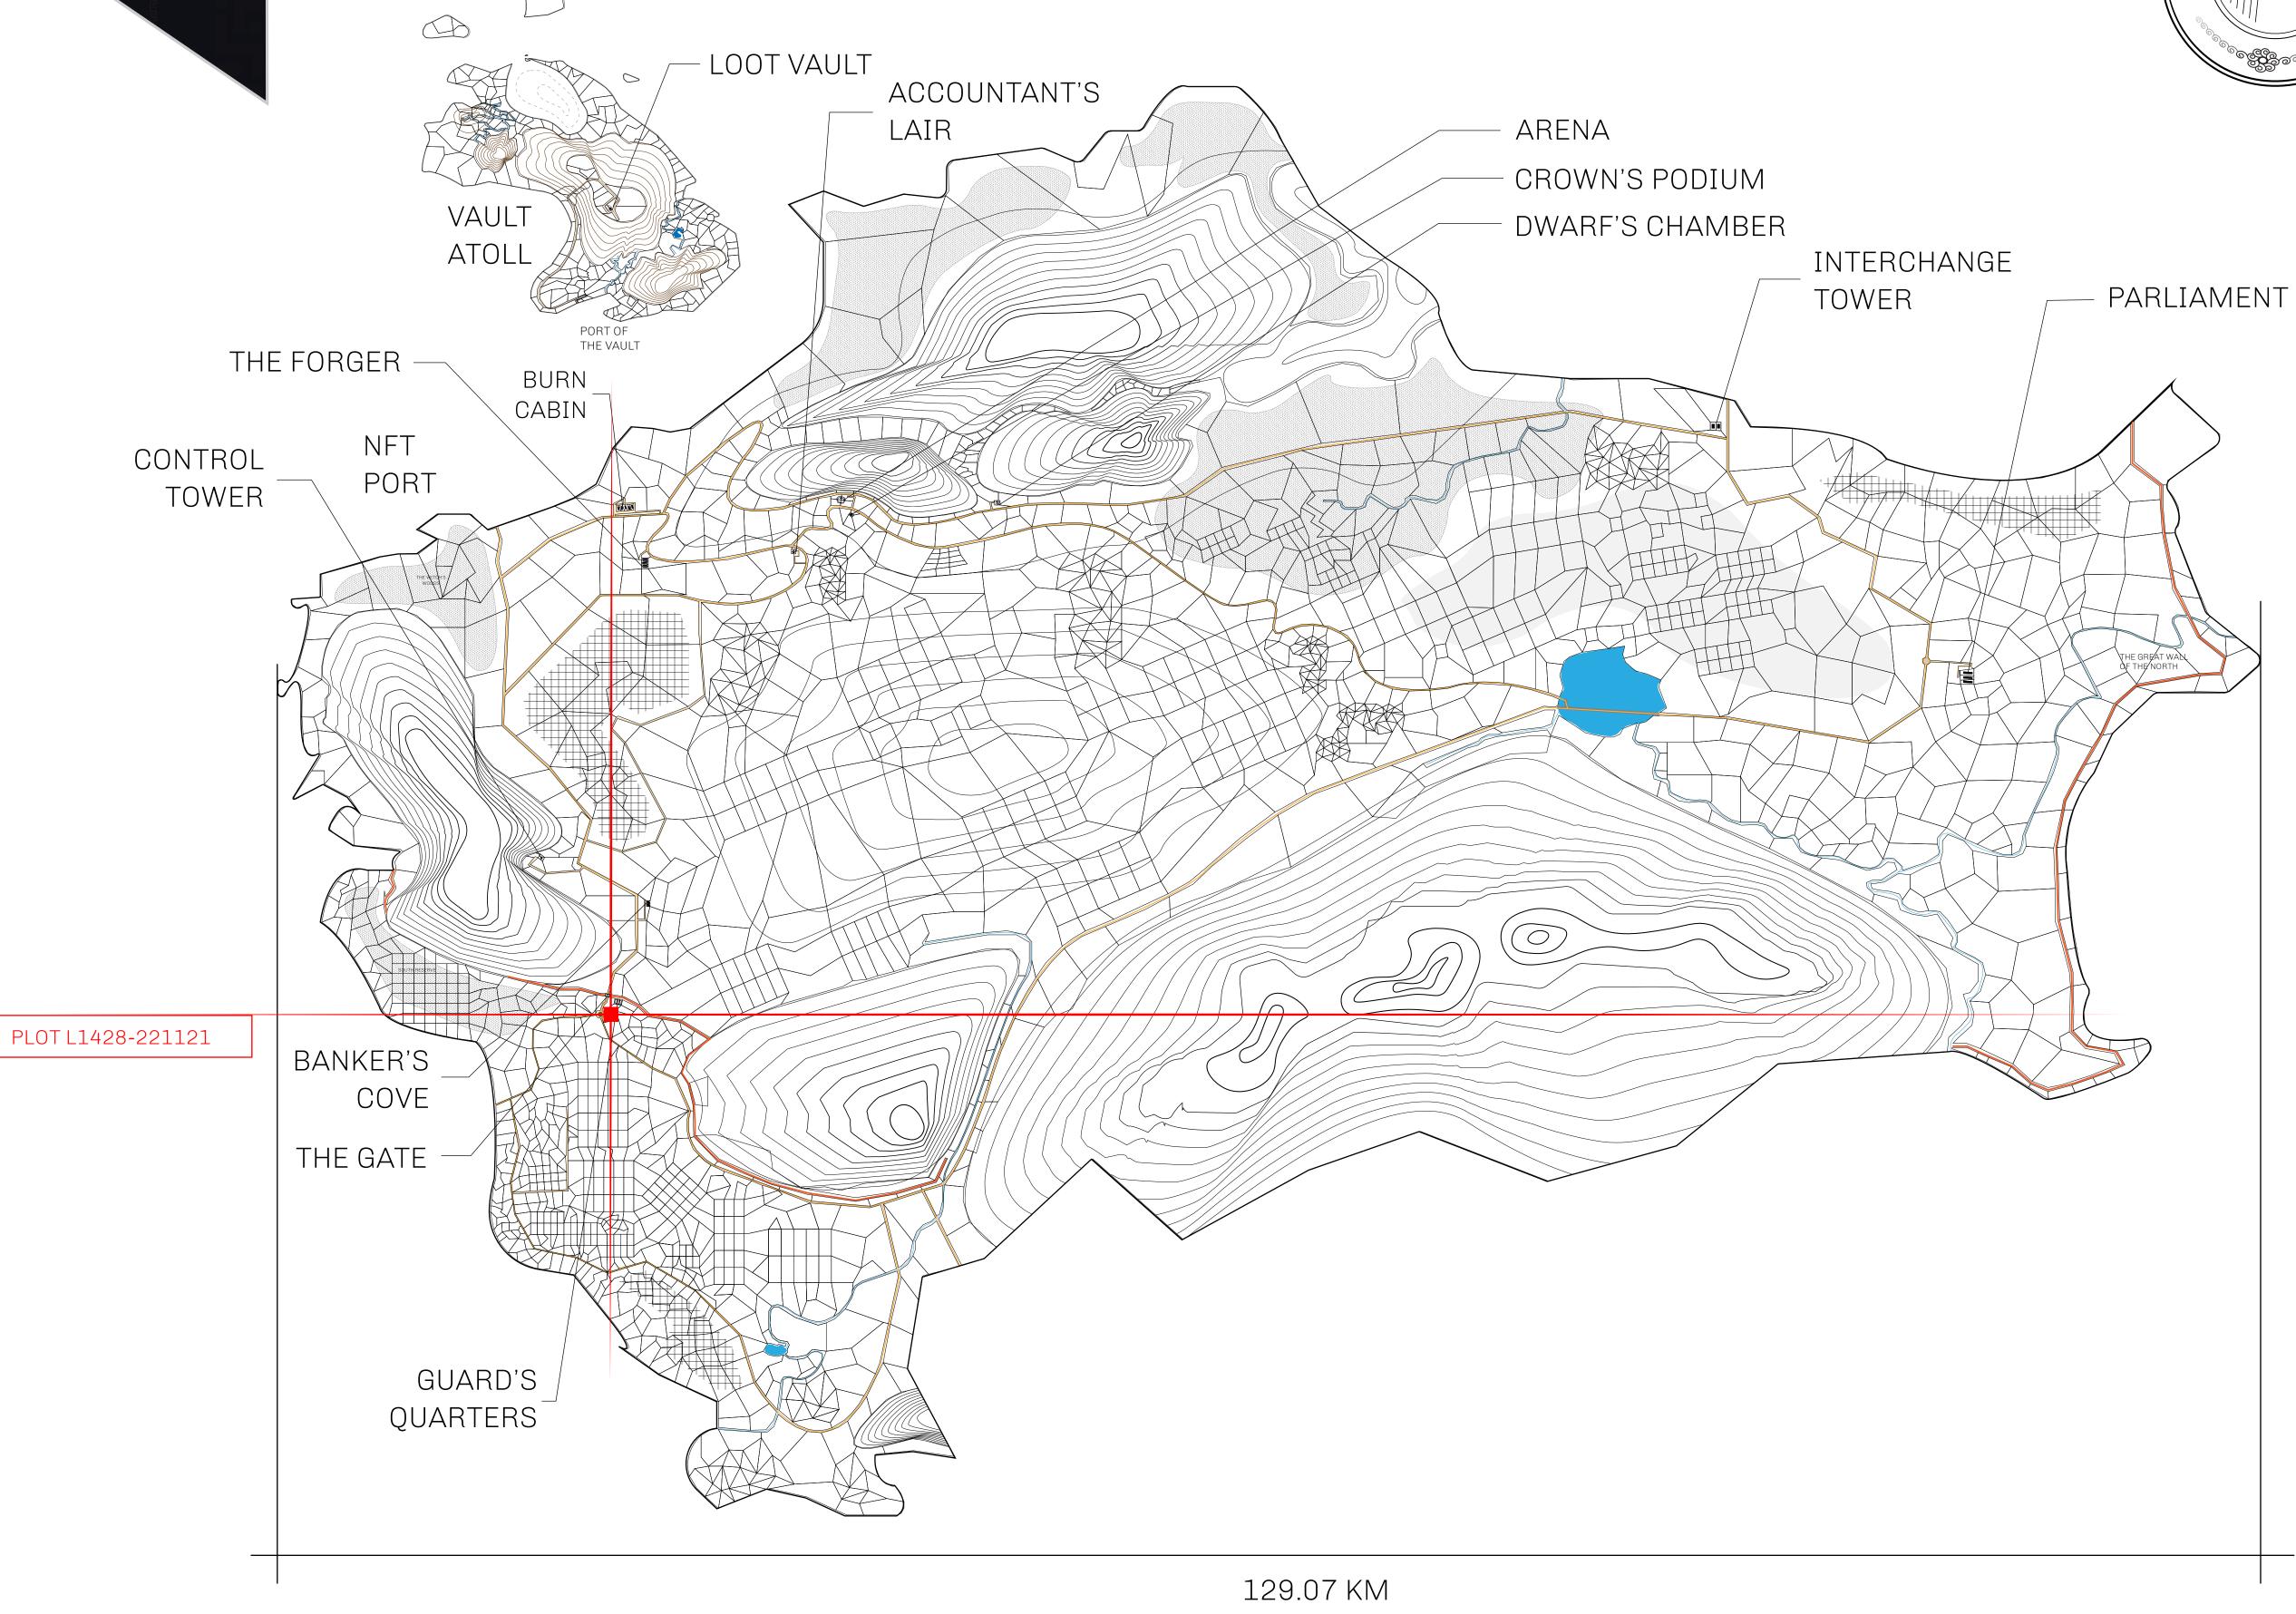

## **GEOGRAPHY**

COASTLINE 462.64 KM (287.47 MILES)

BORDERS OCEAN, ROYAUME DE SATOSHI, X BY SL & TERRITORIO LTT ST

HIGHEST POINT MOUNT ARES +8120 M

LOWEST POINT NFT PORT 0 M

PLOTS 2284 SCALE 1:50000

## H.M. LNFT Land Registry

TITLE NUMBER

L1428-221121

ADMINISTRATIVE AREA

THE GREAT EMPIRE

ISSUED 22 November 2021

SCALE **1/50000** 

OWNER ENTITLEMENT