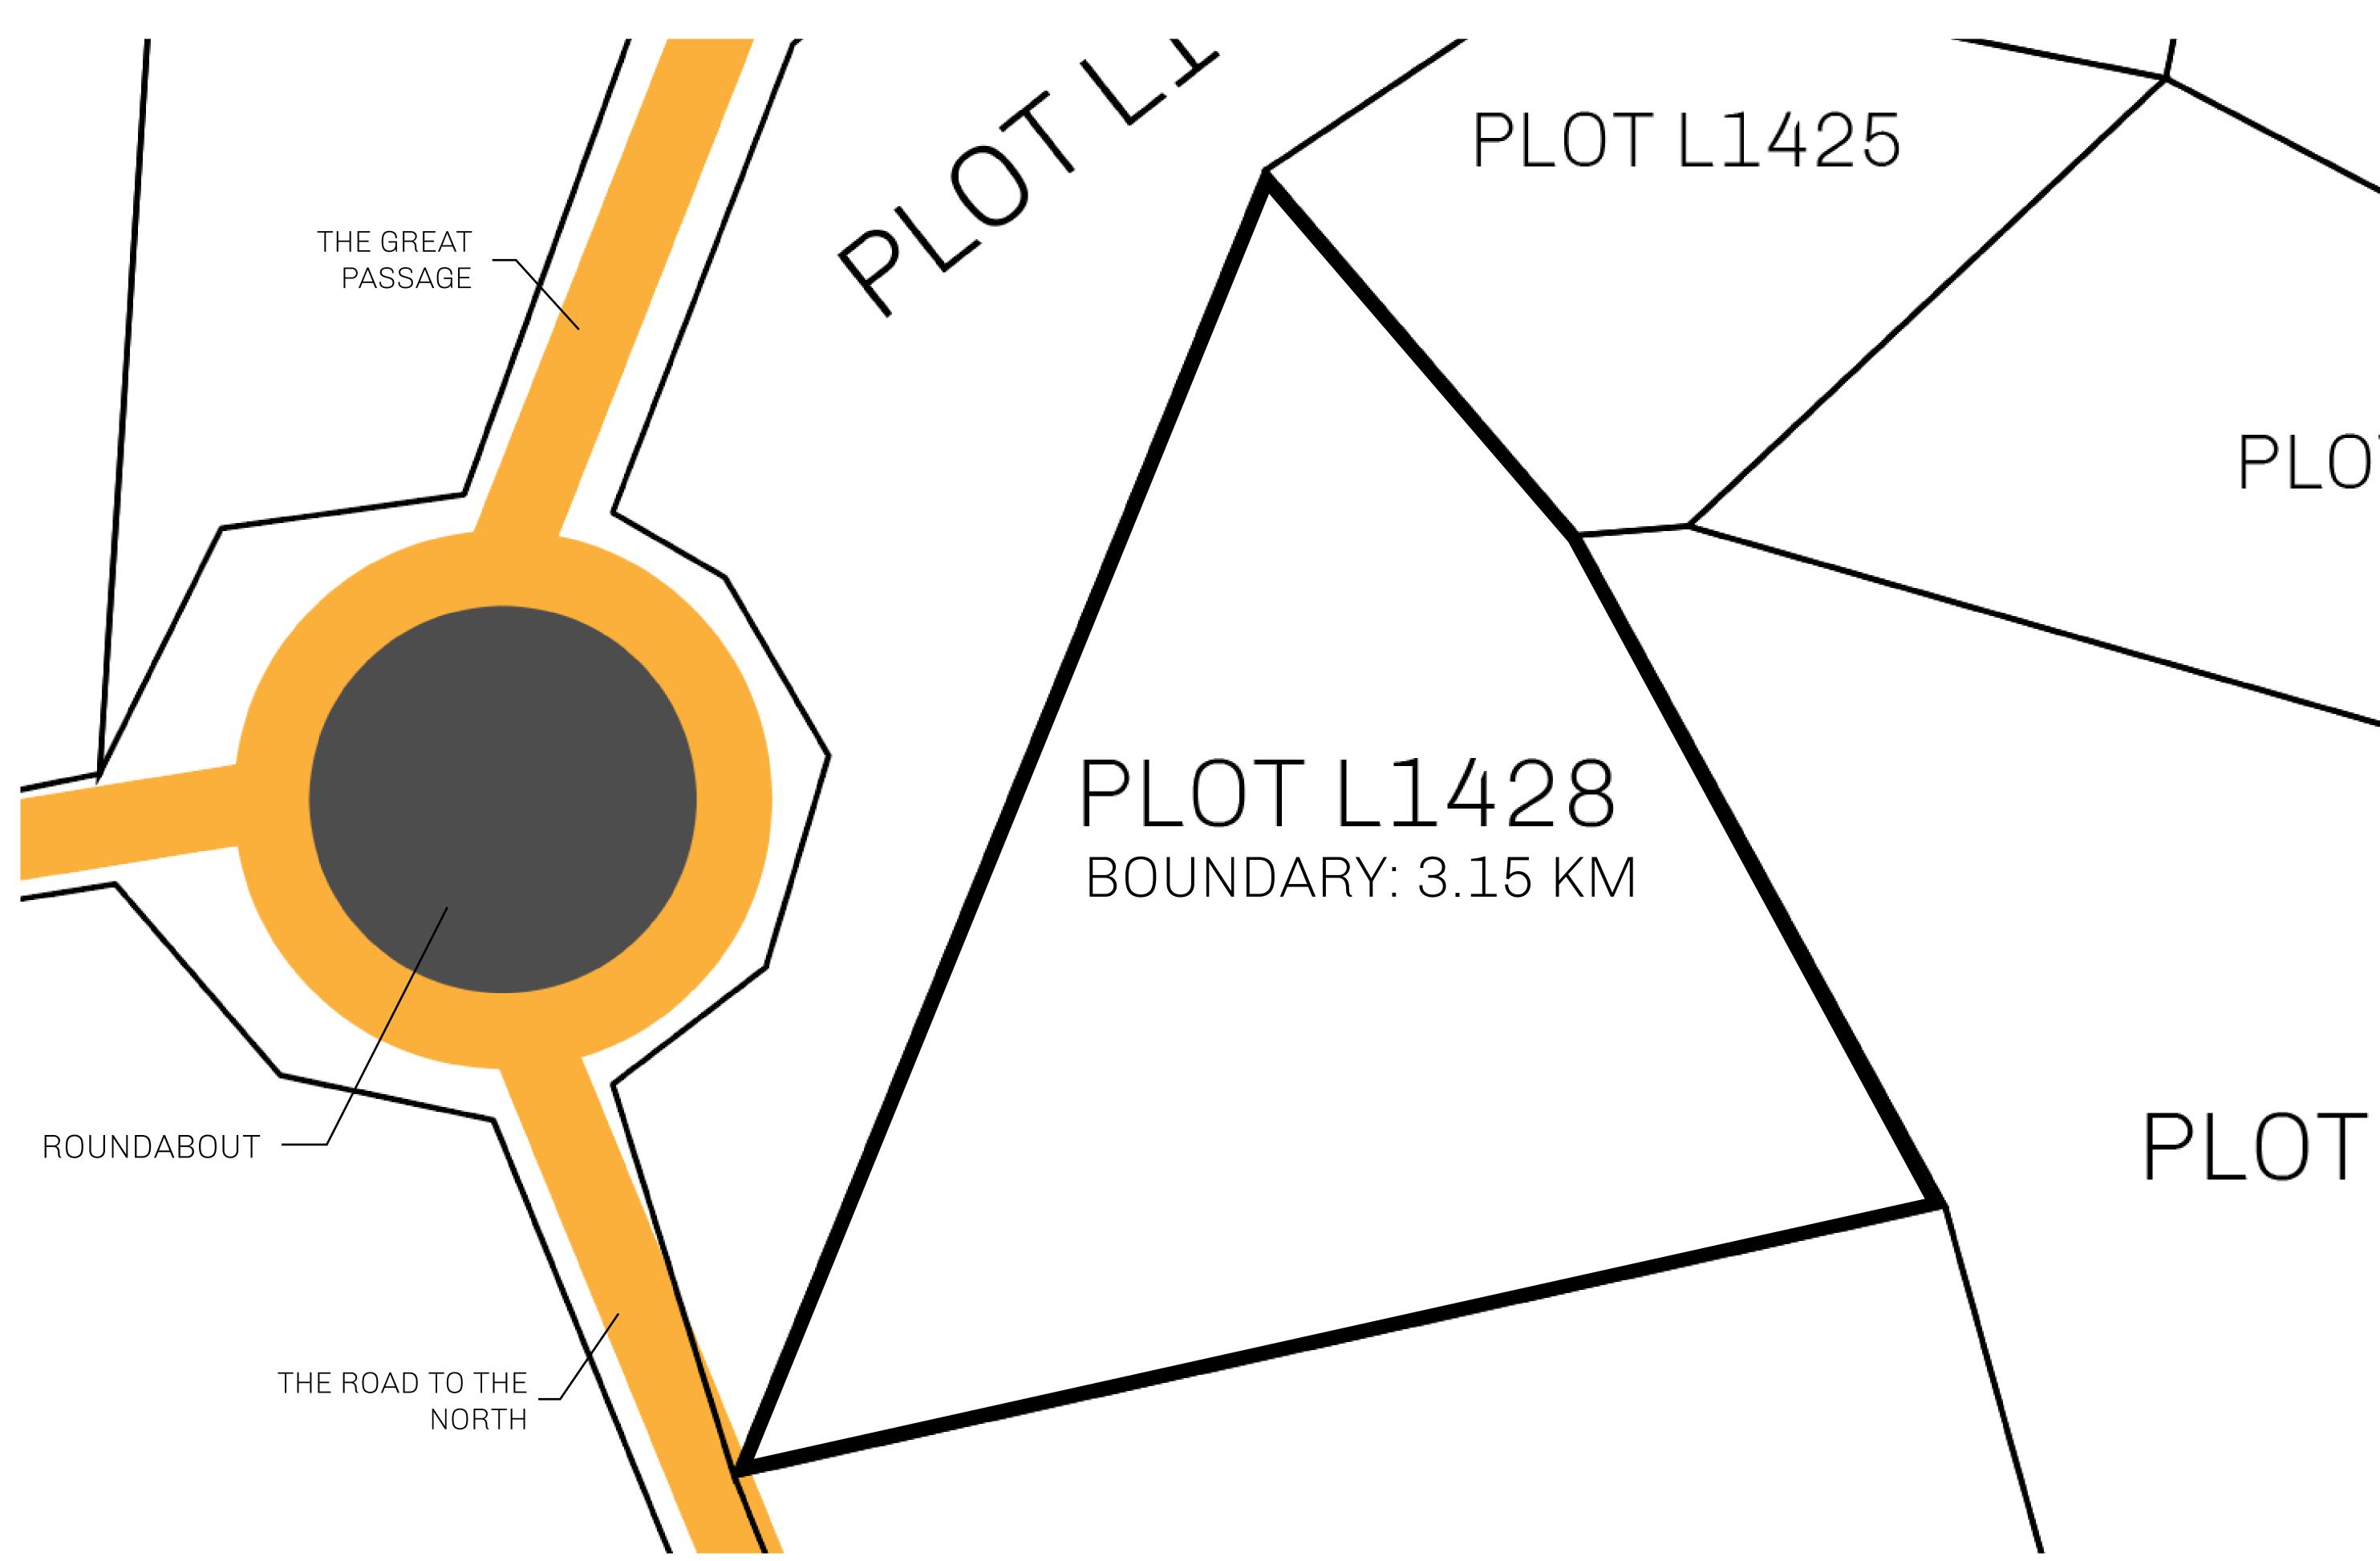

## **GEOGRAPHY**

COASTLINE 462.64 KM (287.47 MILES)

BORDERS OCEAN, ROYAUME DE SATOSHI, X BY SL & TERRITORIO LTT ST

HIGHEST POINT MOUNT ARES +8120 M

LOWEST POINT NFT PORT 0 M

PLOTS 2284 SCALE 1:50000

## H.M. LNFT Land Registry

TITLE NUMBER

L1428-221121

ADMINISTRATIVE AREA

THE GREAT EMPIRE

ISSUED 22 November 2021

SCALE **1/50000** 

OWNER ENTITLEMENT

Type W-GE: Share of 0.3% of all BUN sales based on number of NFT Stories minted

(rewarded in Credits); Mint 4 NFT Stories