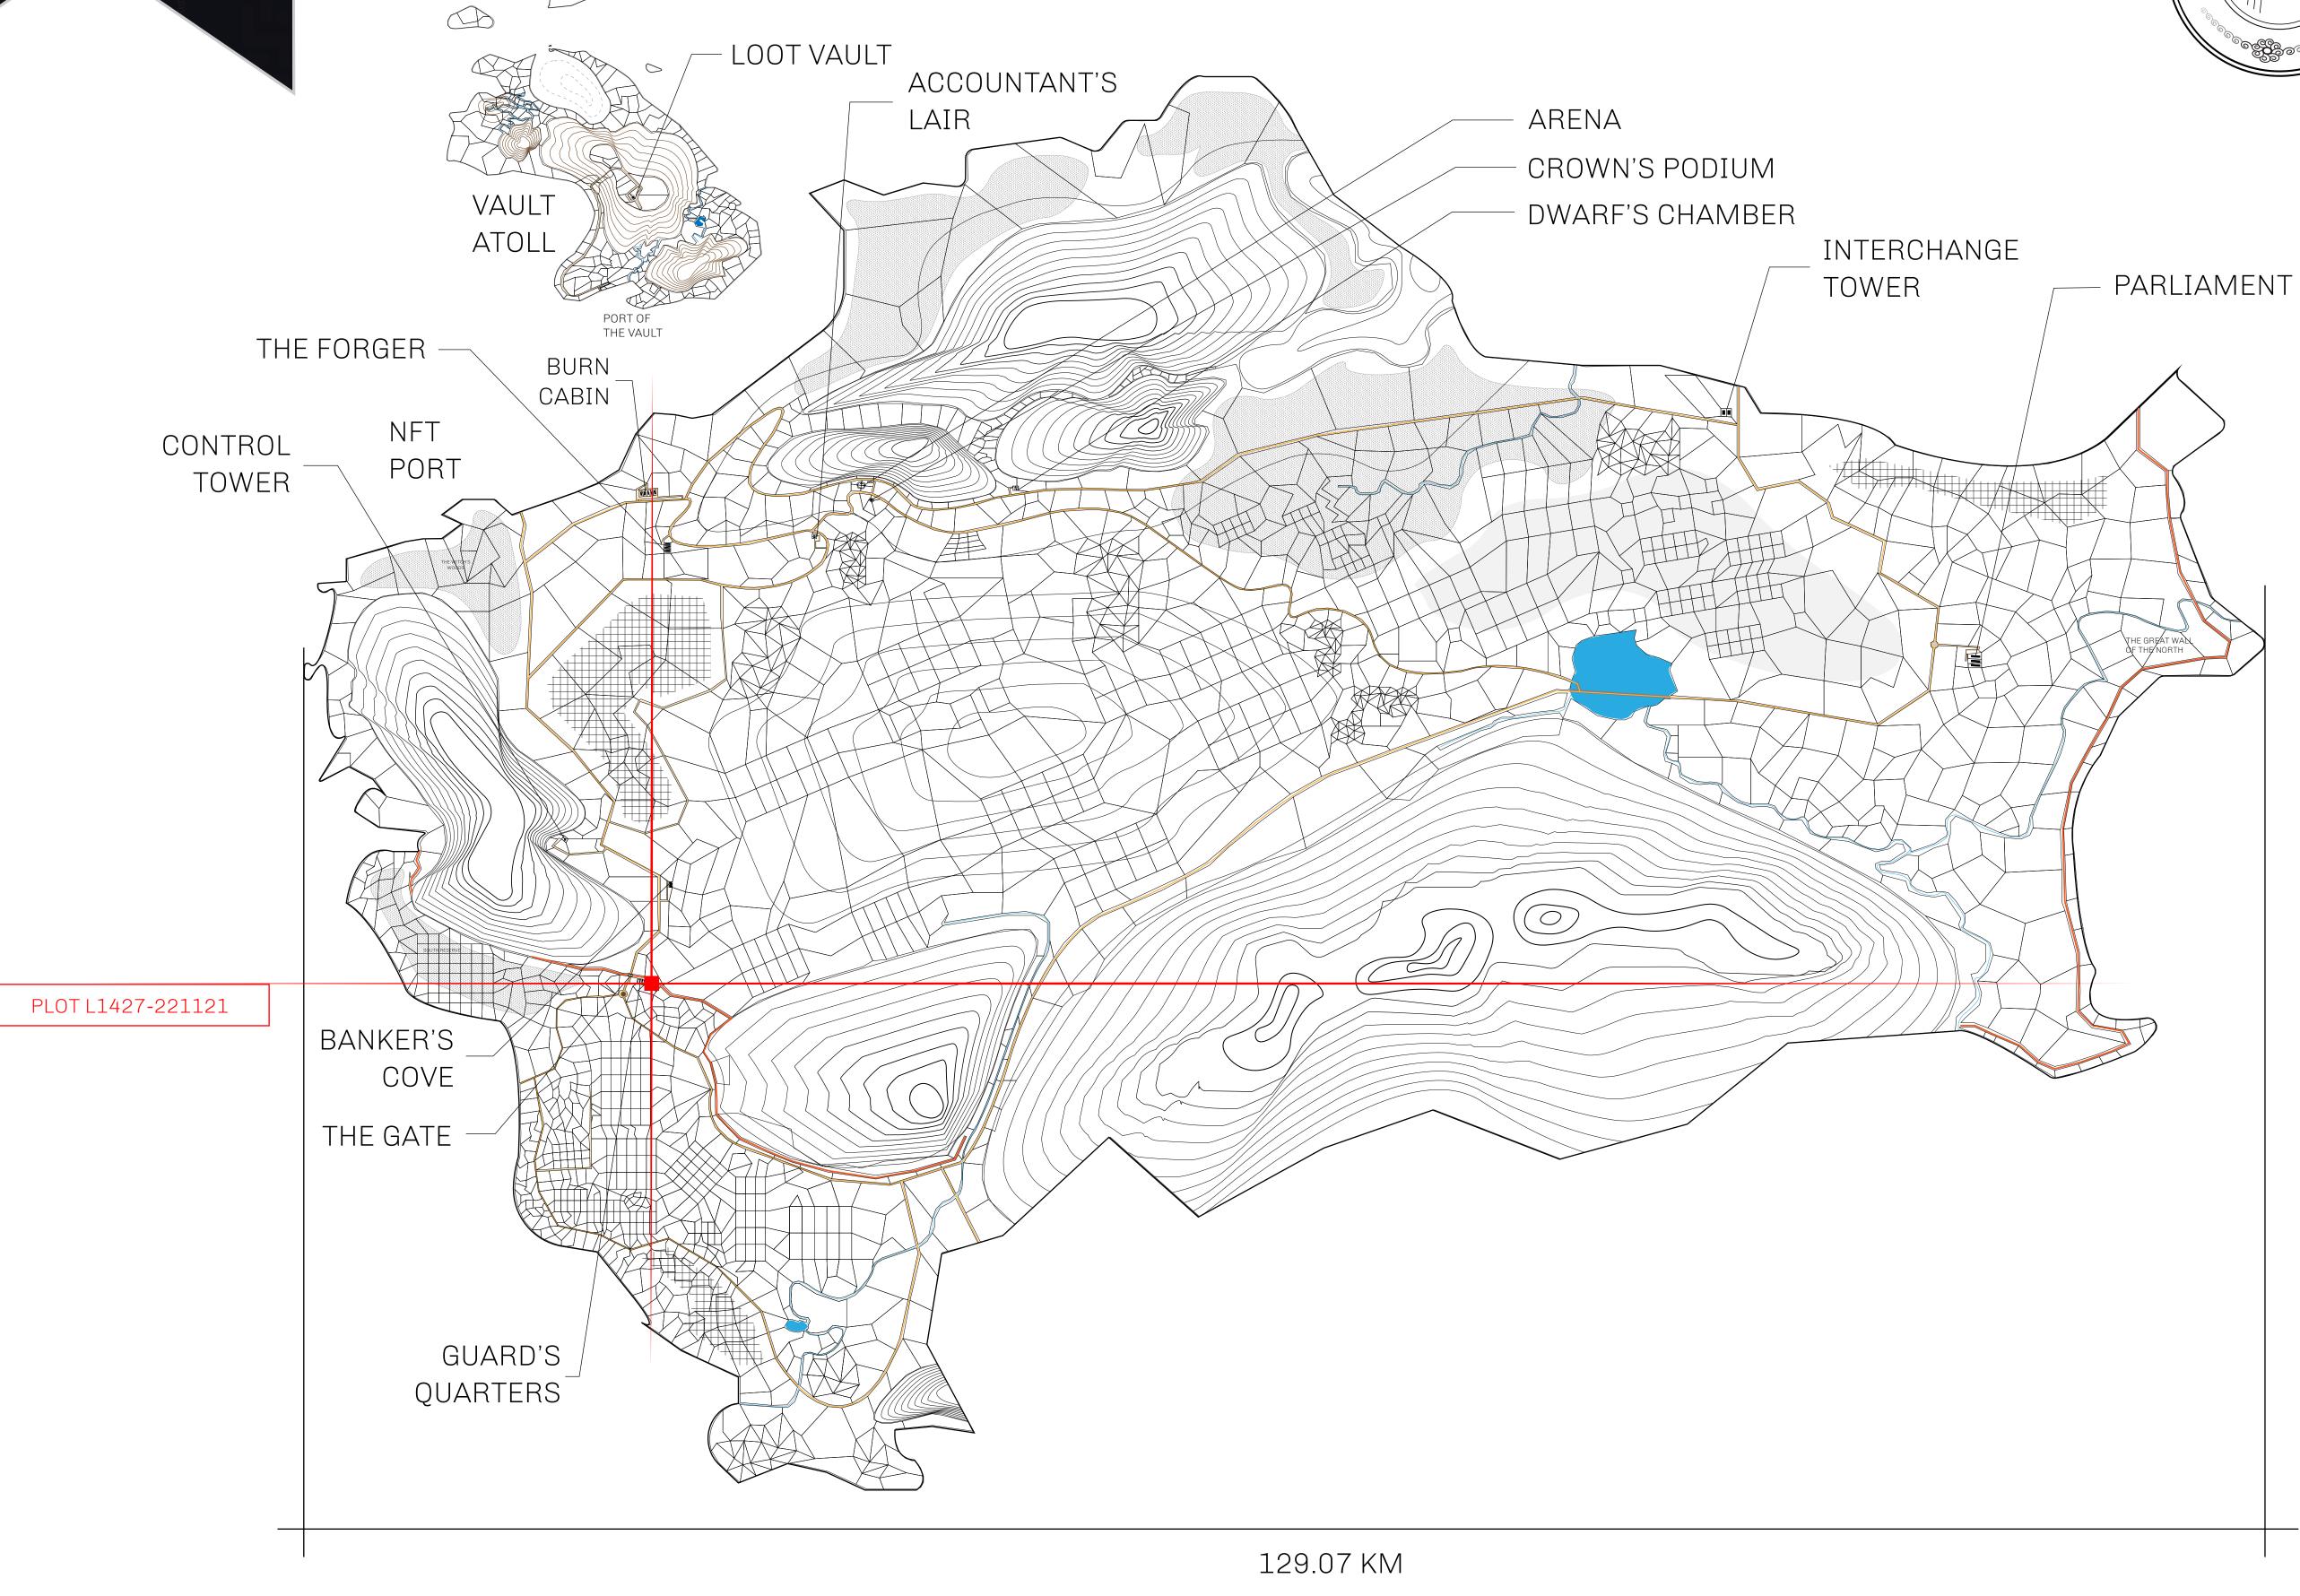

## **GEOGRAPHY**

COASTLINE 462.64 KM (287.47 MILES)

BORDERS OCEAN, ROYAUME DE SATOSHI, X BY SL & TERRITORIO LTT ST

HIGHEST POINT MOUNT ARES +8120 M

LOWEST POINT NFT PORT 0 M

PLOTS 2284 SCALE 1:50000

## H.M. LNFT Land Registry

TITLE NUMBER

L1427-221121

ADMINISTRATIVE AREA

THE GREAT EMPIRE

ISSUED 22 November 2021

SCALE **1/50000** 

OWNER ENTITLEMENT