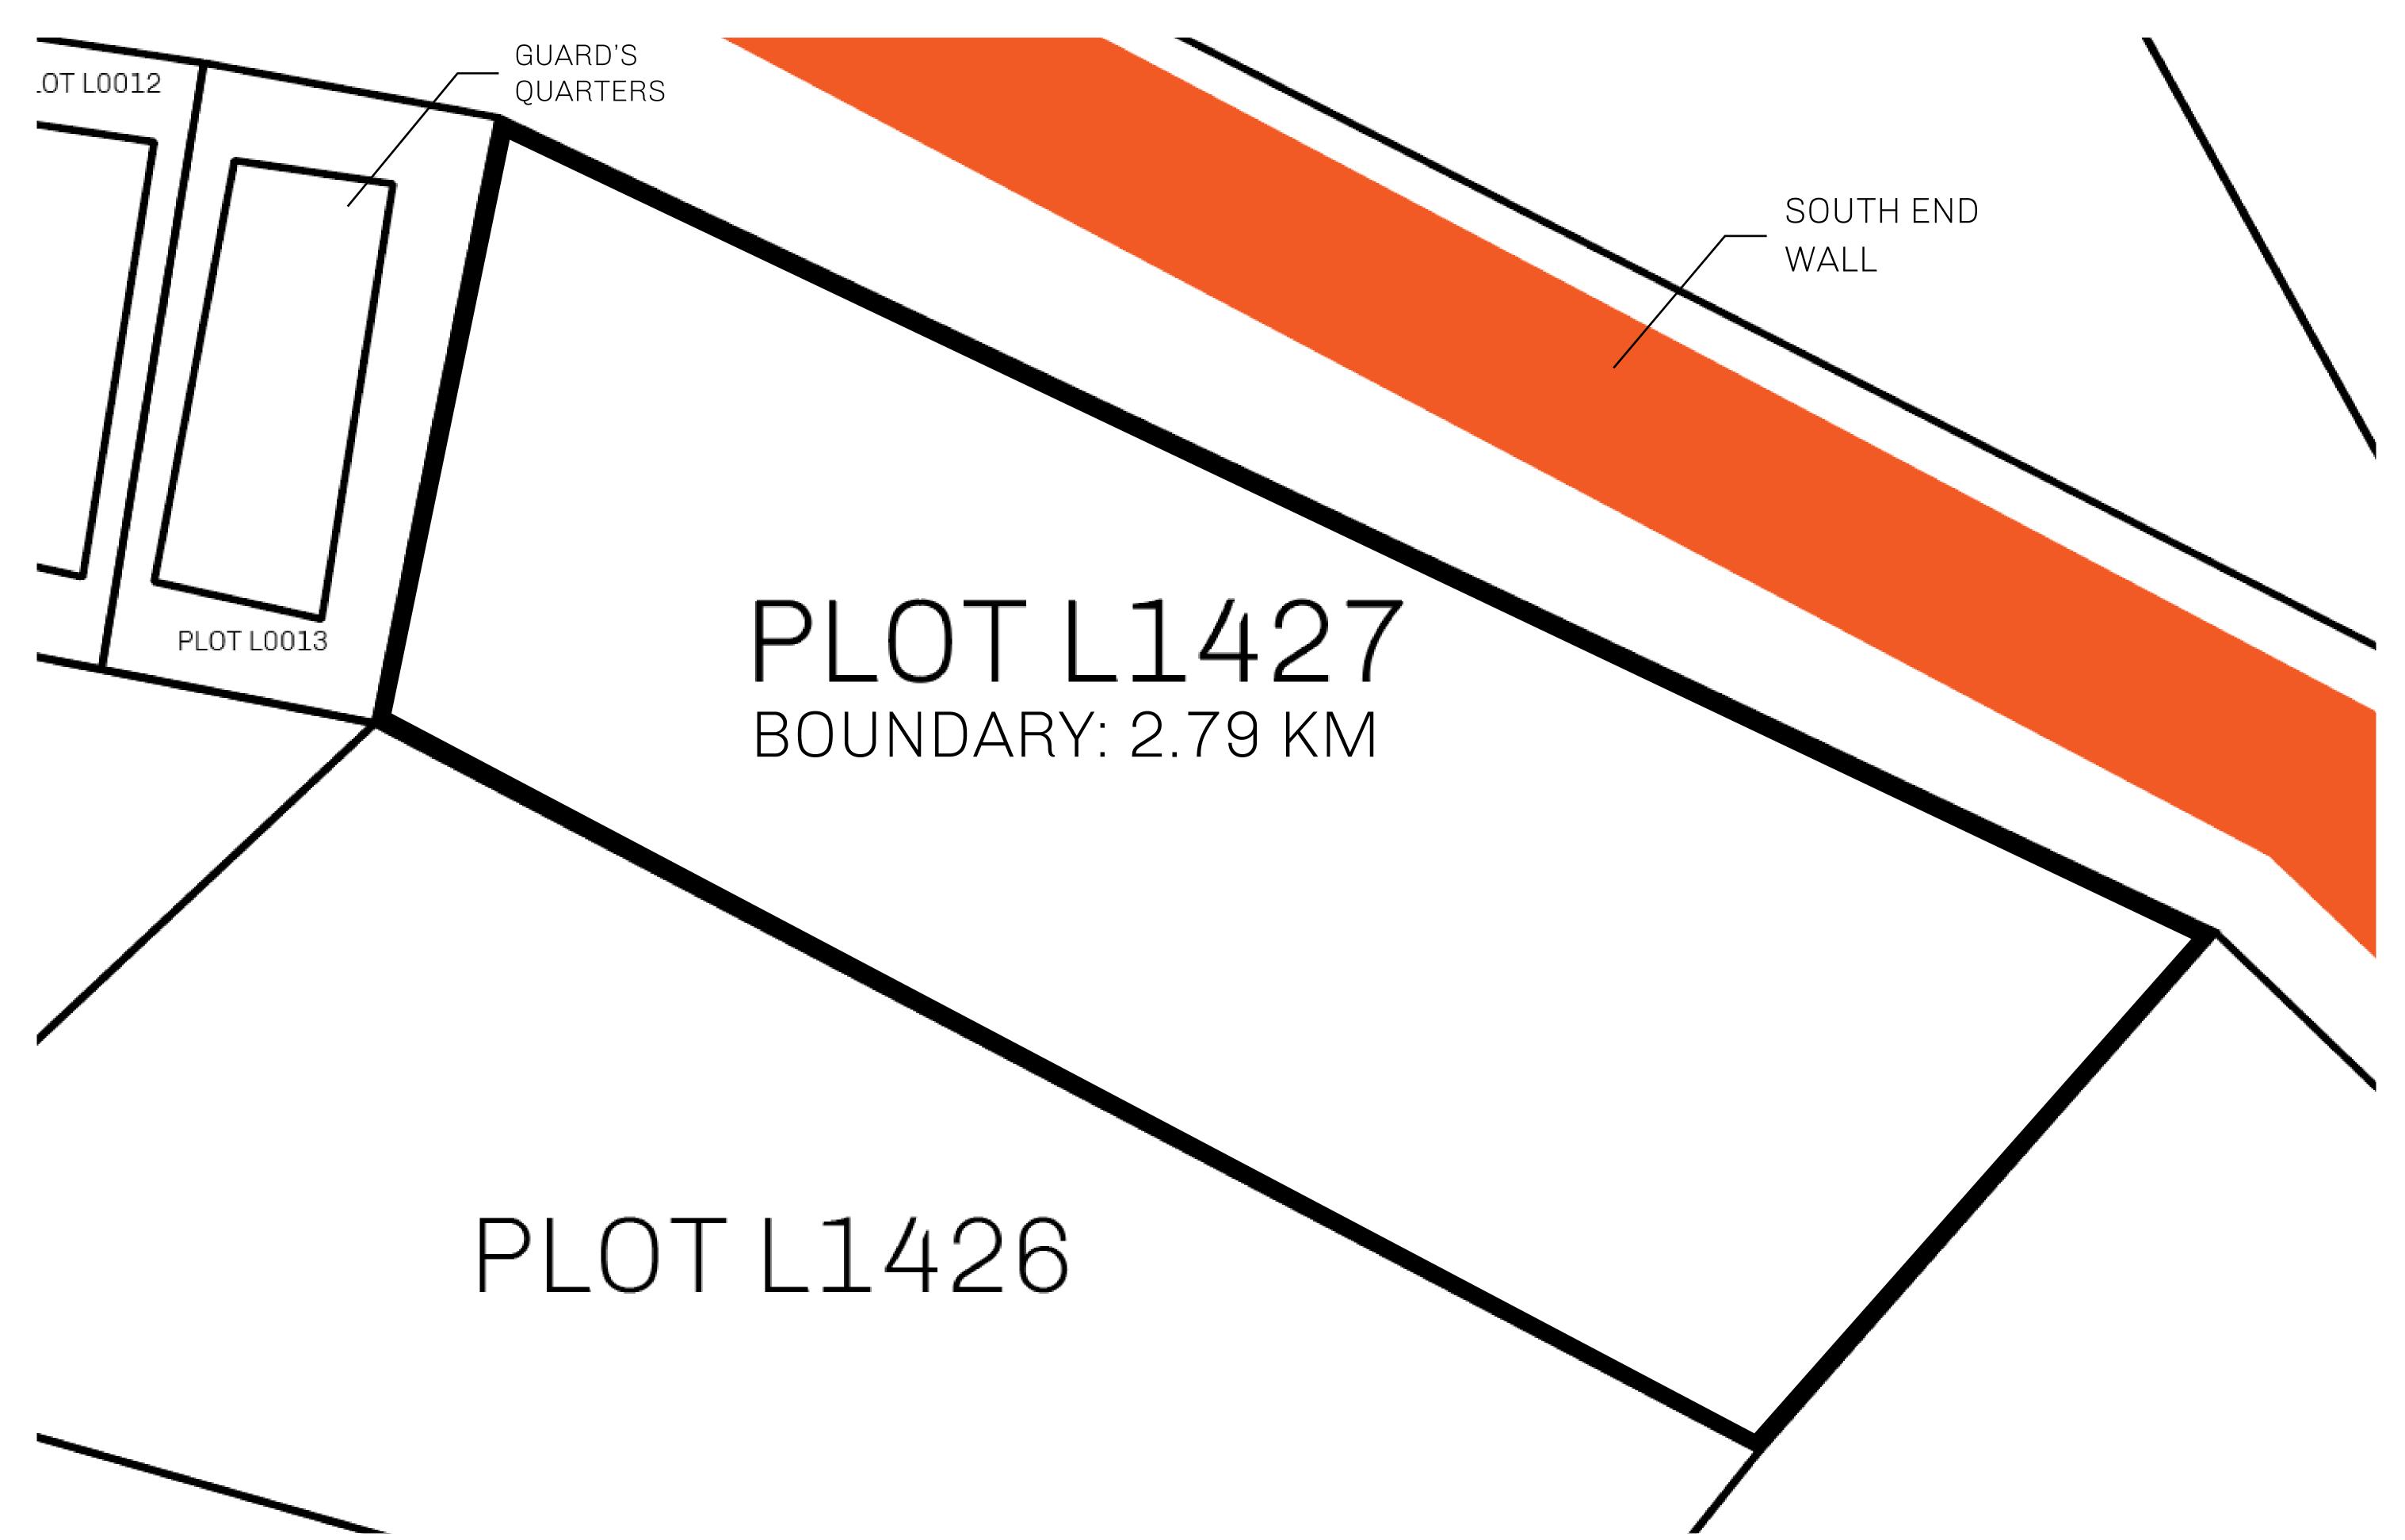

## H.M. LNFT Land Registry

TITLE NUMBER

L1427-221121

ADMINISTRATIVE AREA

THE GREAT EMPIRE

ISSUED 22 November 2021

SCALE **1/50000** 

OWNER ENTITLEMENT

Type W-GE: Share of 0.3% of all BUN sales based on number of NFT Stories minted

(rewarded in Credits); Mint 4 NFT Stories