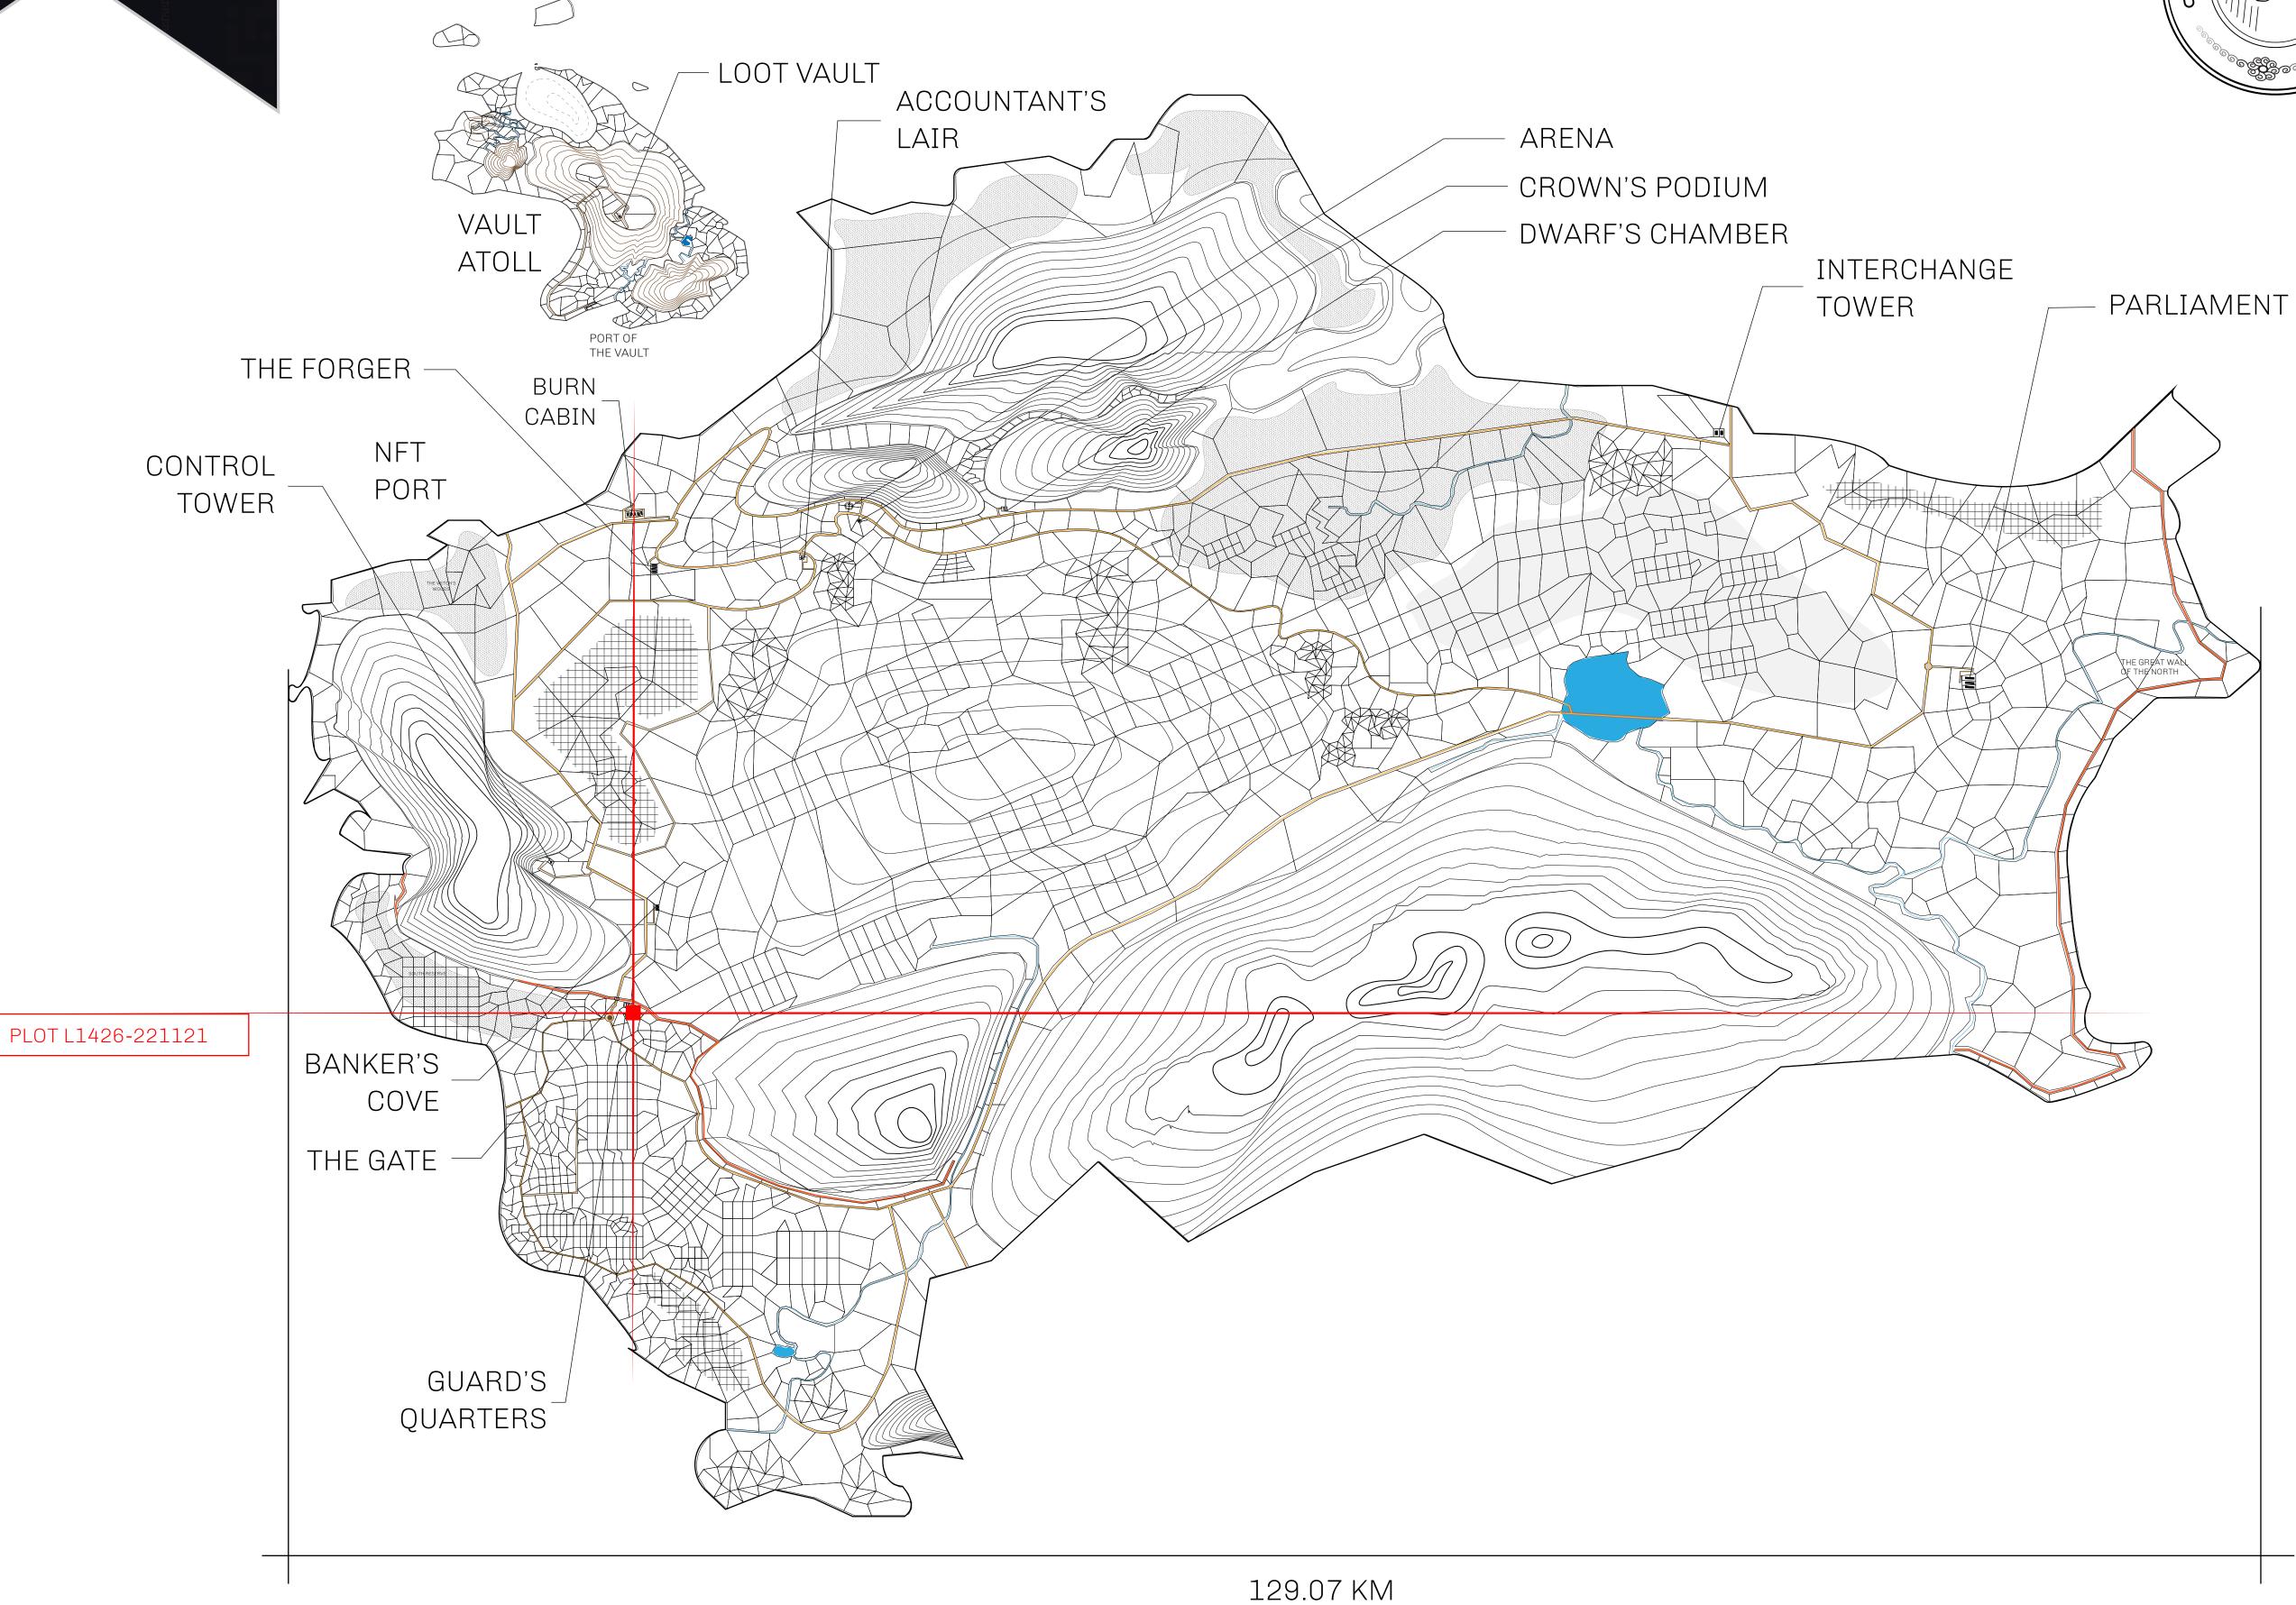

## **GEOGRAPHY**

COASTLINE 462.64 KM (287.47 MILES)

BORDERS OCEAN, ROYAUME DE SATOSHI, X BY SL & TERRITORIO LTT ST

HIGHEST POINT MOUNT ARES +8120 M

LOWEST POINT NFT PORT 0 M

PLOTS 2284 SCALE 1:50000

## H.M. LNFT Land Registry

TITLE NUMBER

L1426-221121

ADMINISTRATIVE AREA

THE GREAT EMPIRE

ISSUED 22 November 2021

SCALE 1/50000

OWNER ENTITLEMENT

Type W-GE: Share of 0.3% of all BUN sales based on number of NFT Stories minted (rewarded in Credits); Mint 4 NFT Stories

PL0T L1426

BOUNDARY: 2.79 KM