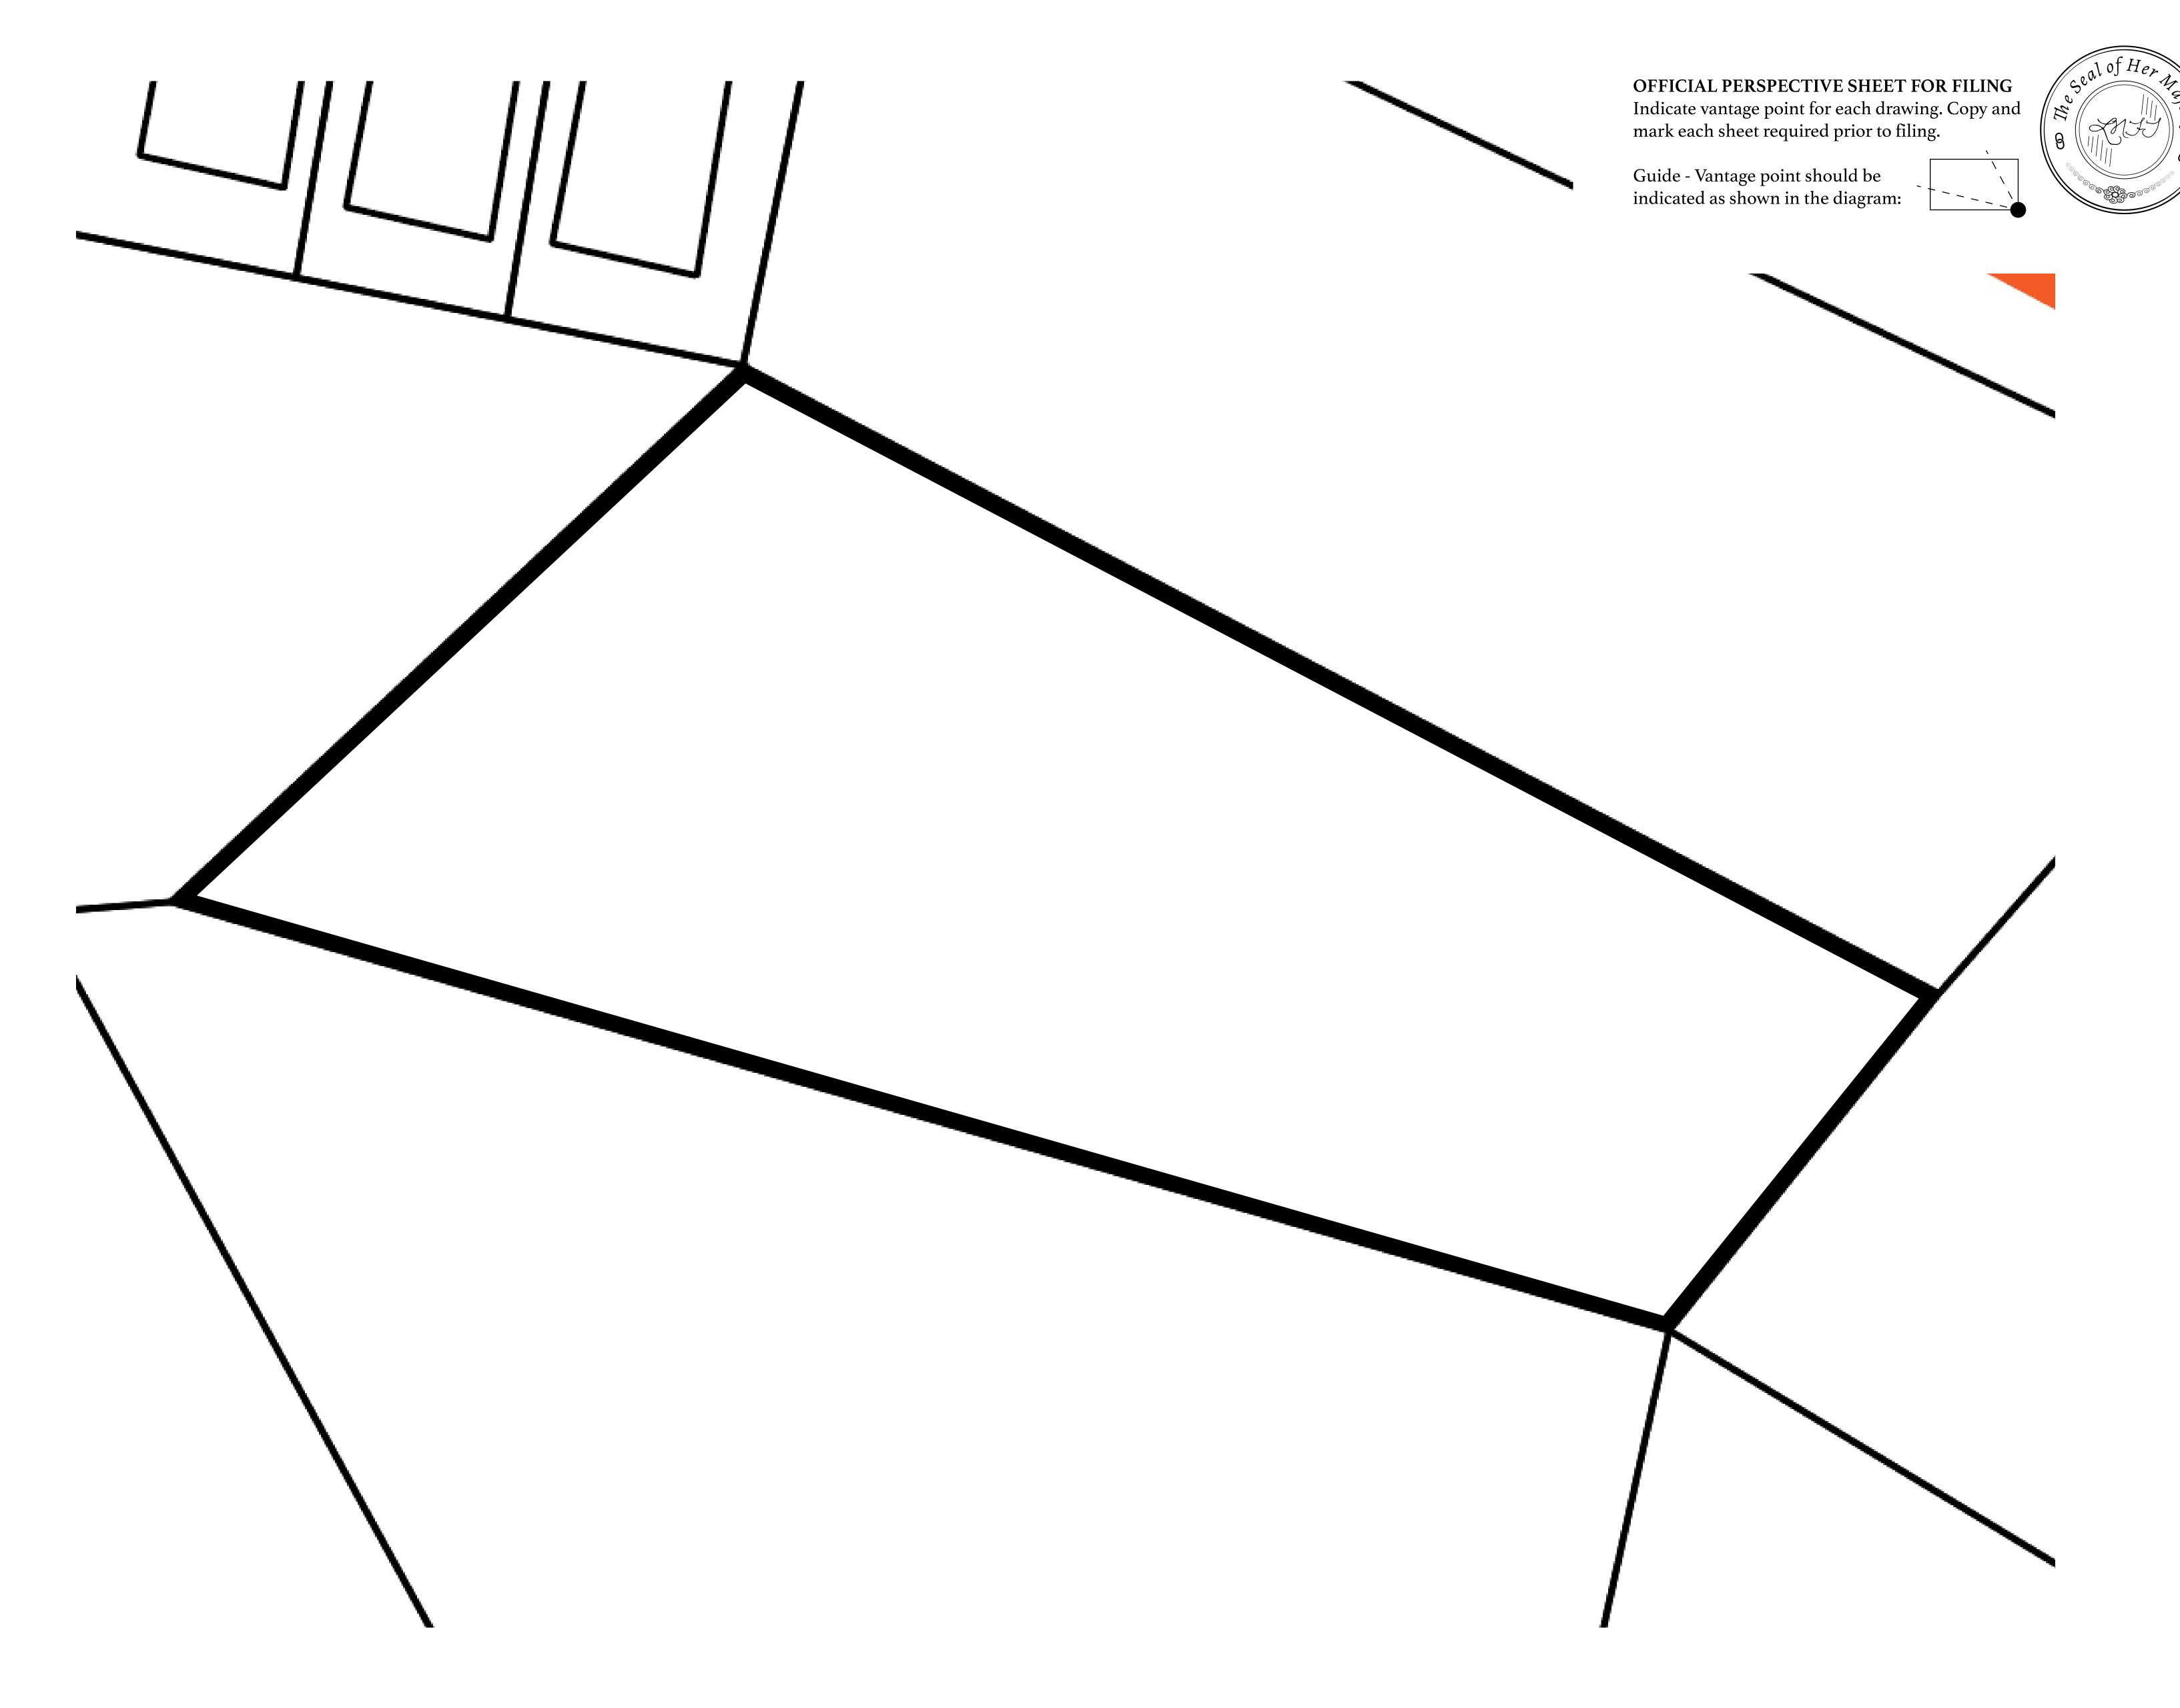

## H.M. LNFT Land Registry

TITLE NUMBER

L1426-221121

ADMINISTRATIVE AREA

THE GREAT EMPIRE

ISSUED 22 November 2021

SCALE 1/50000

OWNER ENTITLEMENT

Type W-GE: Share of 0.3% of all BUN sales based on number of NFT Stories minted (rewarded in Credits); Mint 4 NFT Stories

PL0T L1426

BOUNDARY: 2.79 KM