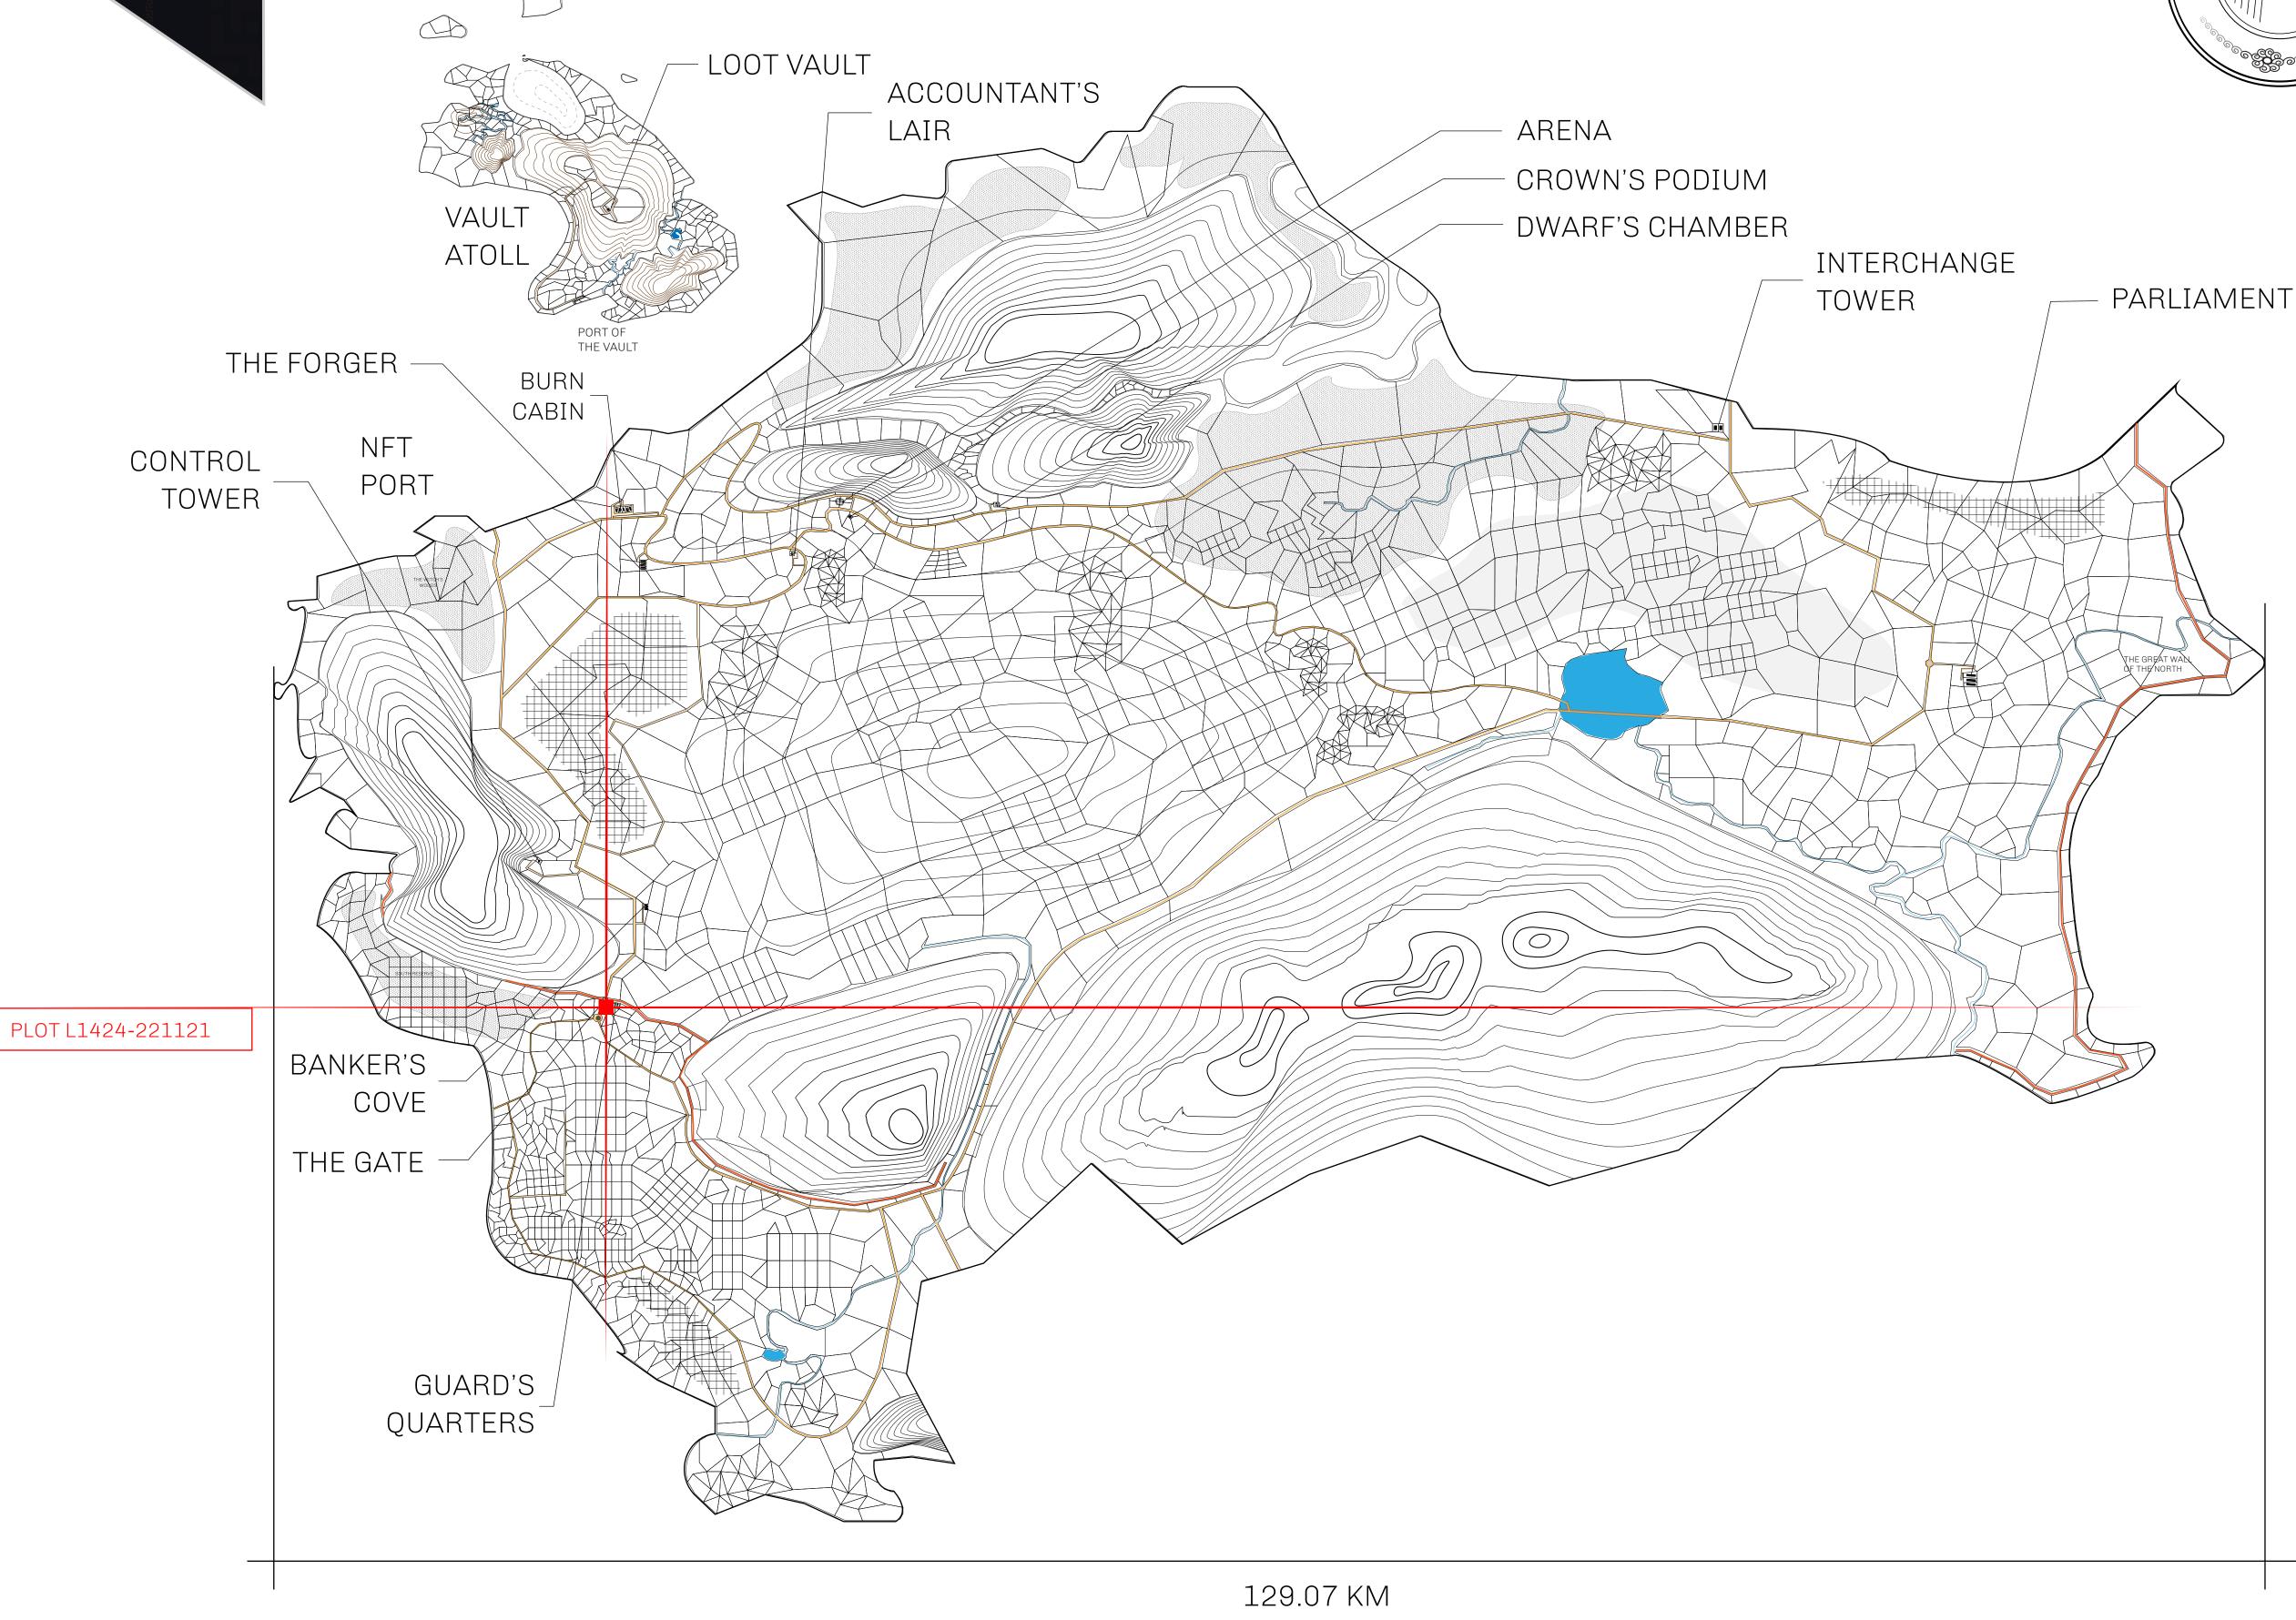

## **GEOGRAPHY**

COASTLINE 462.64 KM (287.47 MILES)

BORDERS OCEAN, ROYAUME DE SATOSHI, X BY SL & TERRITORIO LTT ST

HIGHEST POINT MOUNT ARES +8120 M

LOWEST POINT NFT PORT 0 M

PLOTS 2284 SCALE 1:50000

## H.M. LNFT Land Registry

L1424-221121

TITLE NUMBER

ADMINISTRATIVE AREA

THE GREAT EMPIRE

ISSUED 22 November 2021

SCALE 1/50000

OWNER ENTITLEMENT