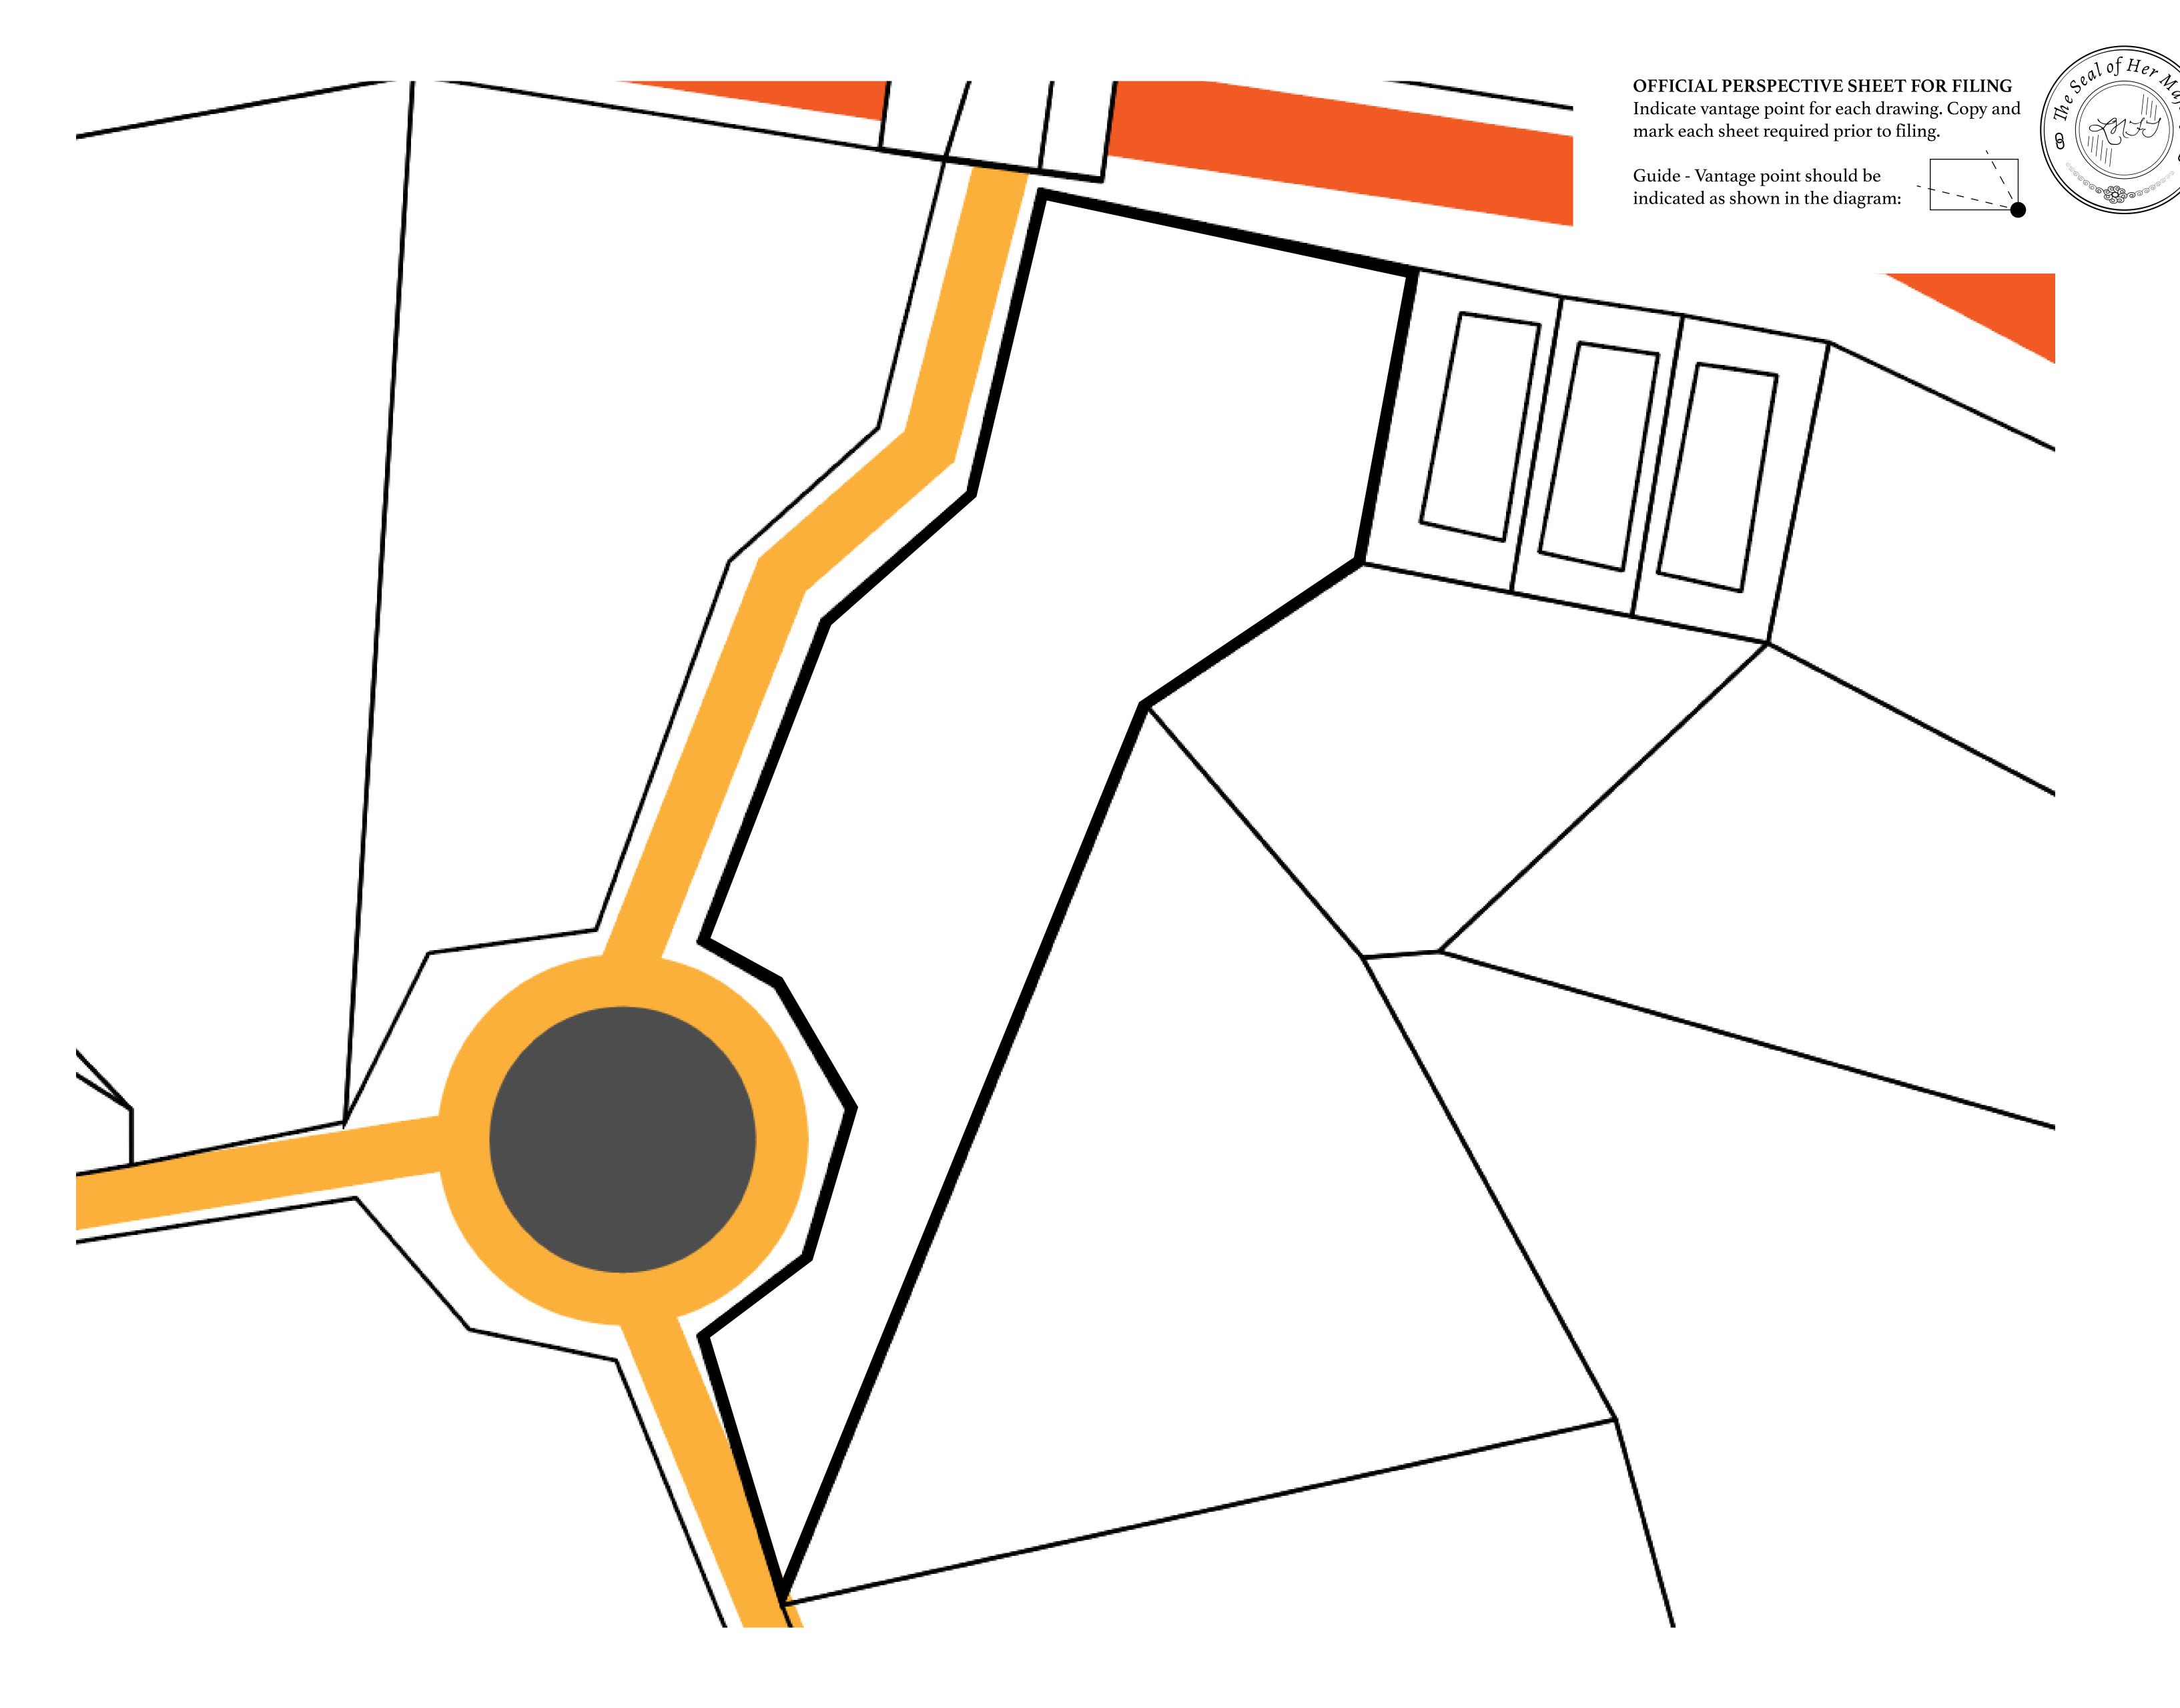

## **GEOGRAPHY**

COASTLINE 462.64 KM (287.47 MILES)

BORDERS OCEAN, ROYAUME DE SATOSHI, X BY SL & TERRITORIO LTT ST

HIGHEST POINT MOUNT ARES +8120 M

LOWEST POINT NFT PORT 0 M

PLOTS 2284 SCALE 1:50000

## H.M. LNFT Land Registry

L1424-221121

TITLE NUMBER

ADMINISTRATIVE AREA

THE GREAT EMPIRE

ISSUED 22 November 2021

SCALE 1/50000

OWNER ENTITLEMENT

Type W-GE: Share of 0.3% of all BUN sales based on number of NFT Stories minted

(rewarded in Credits); Mint 4 NFT Stories