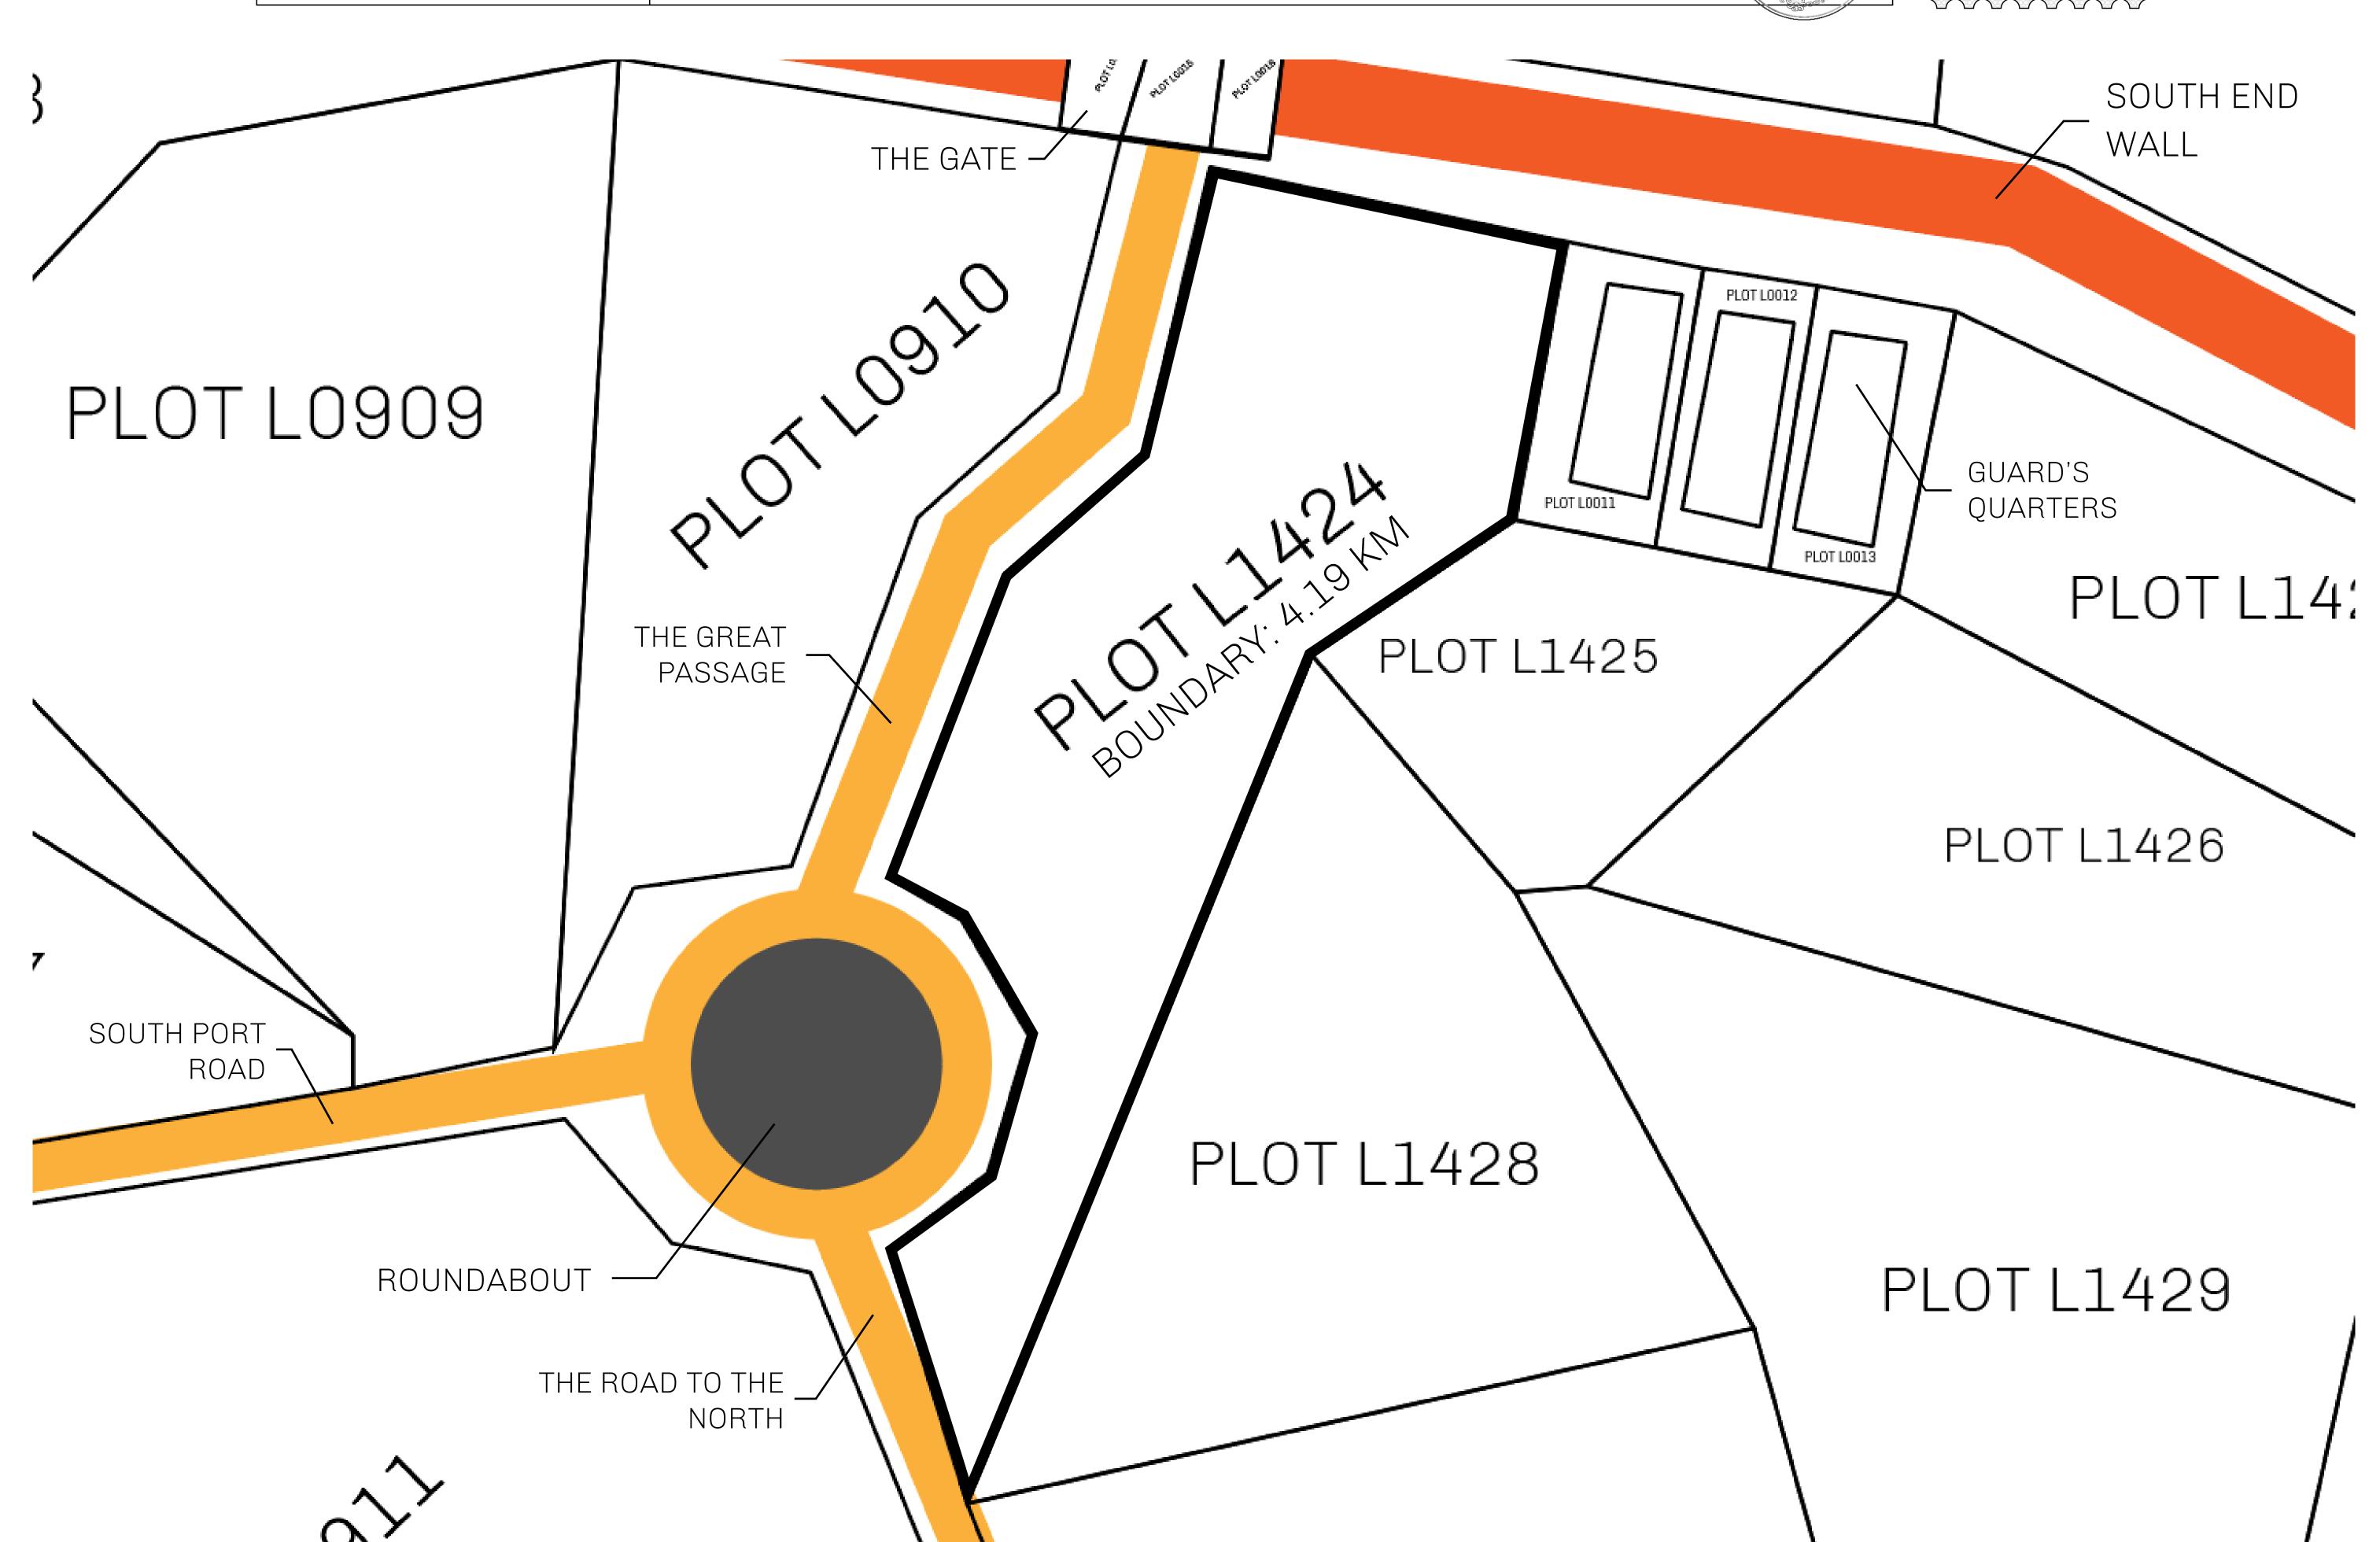

## **GEOGRAPHY**

COASTLINE 462.64 KM (287.47 MILES)

BORDERS OCEAN, ROYAUME DE SATOSHI, X BY SL & TERRITORIO LTT ST

HIGHEST POINT MOUNT ARES +8120 M

LOWEST POINT NFT PORT 0 M

PLOTS 2284 SCALE 1:50000

## H.M. LNFT Land Registry

L1424-221121

TITLE NUMBER

ADMINISTRATIVE AREA

THE GREAT EMPIRE

ISSUED 22 November 2021

SCALE 1/50000

OWNER ENTITLEMENT

Type W-GE: Share of 0.3% of all BUN sales based on number of NFT Stories minted

(rewarded in Credits); Mint 4 NFT Stories