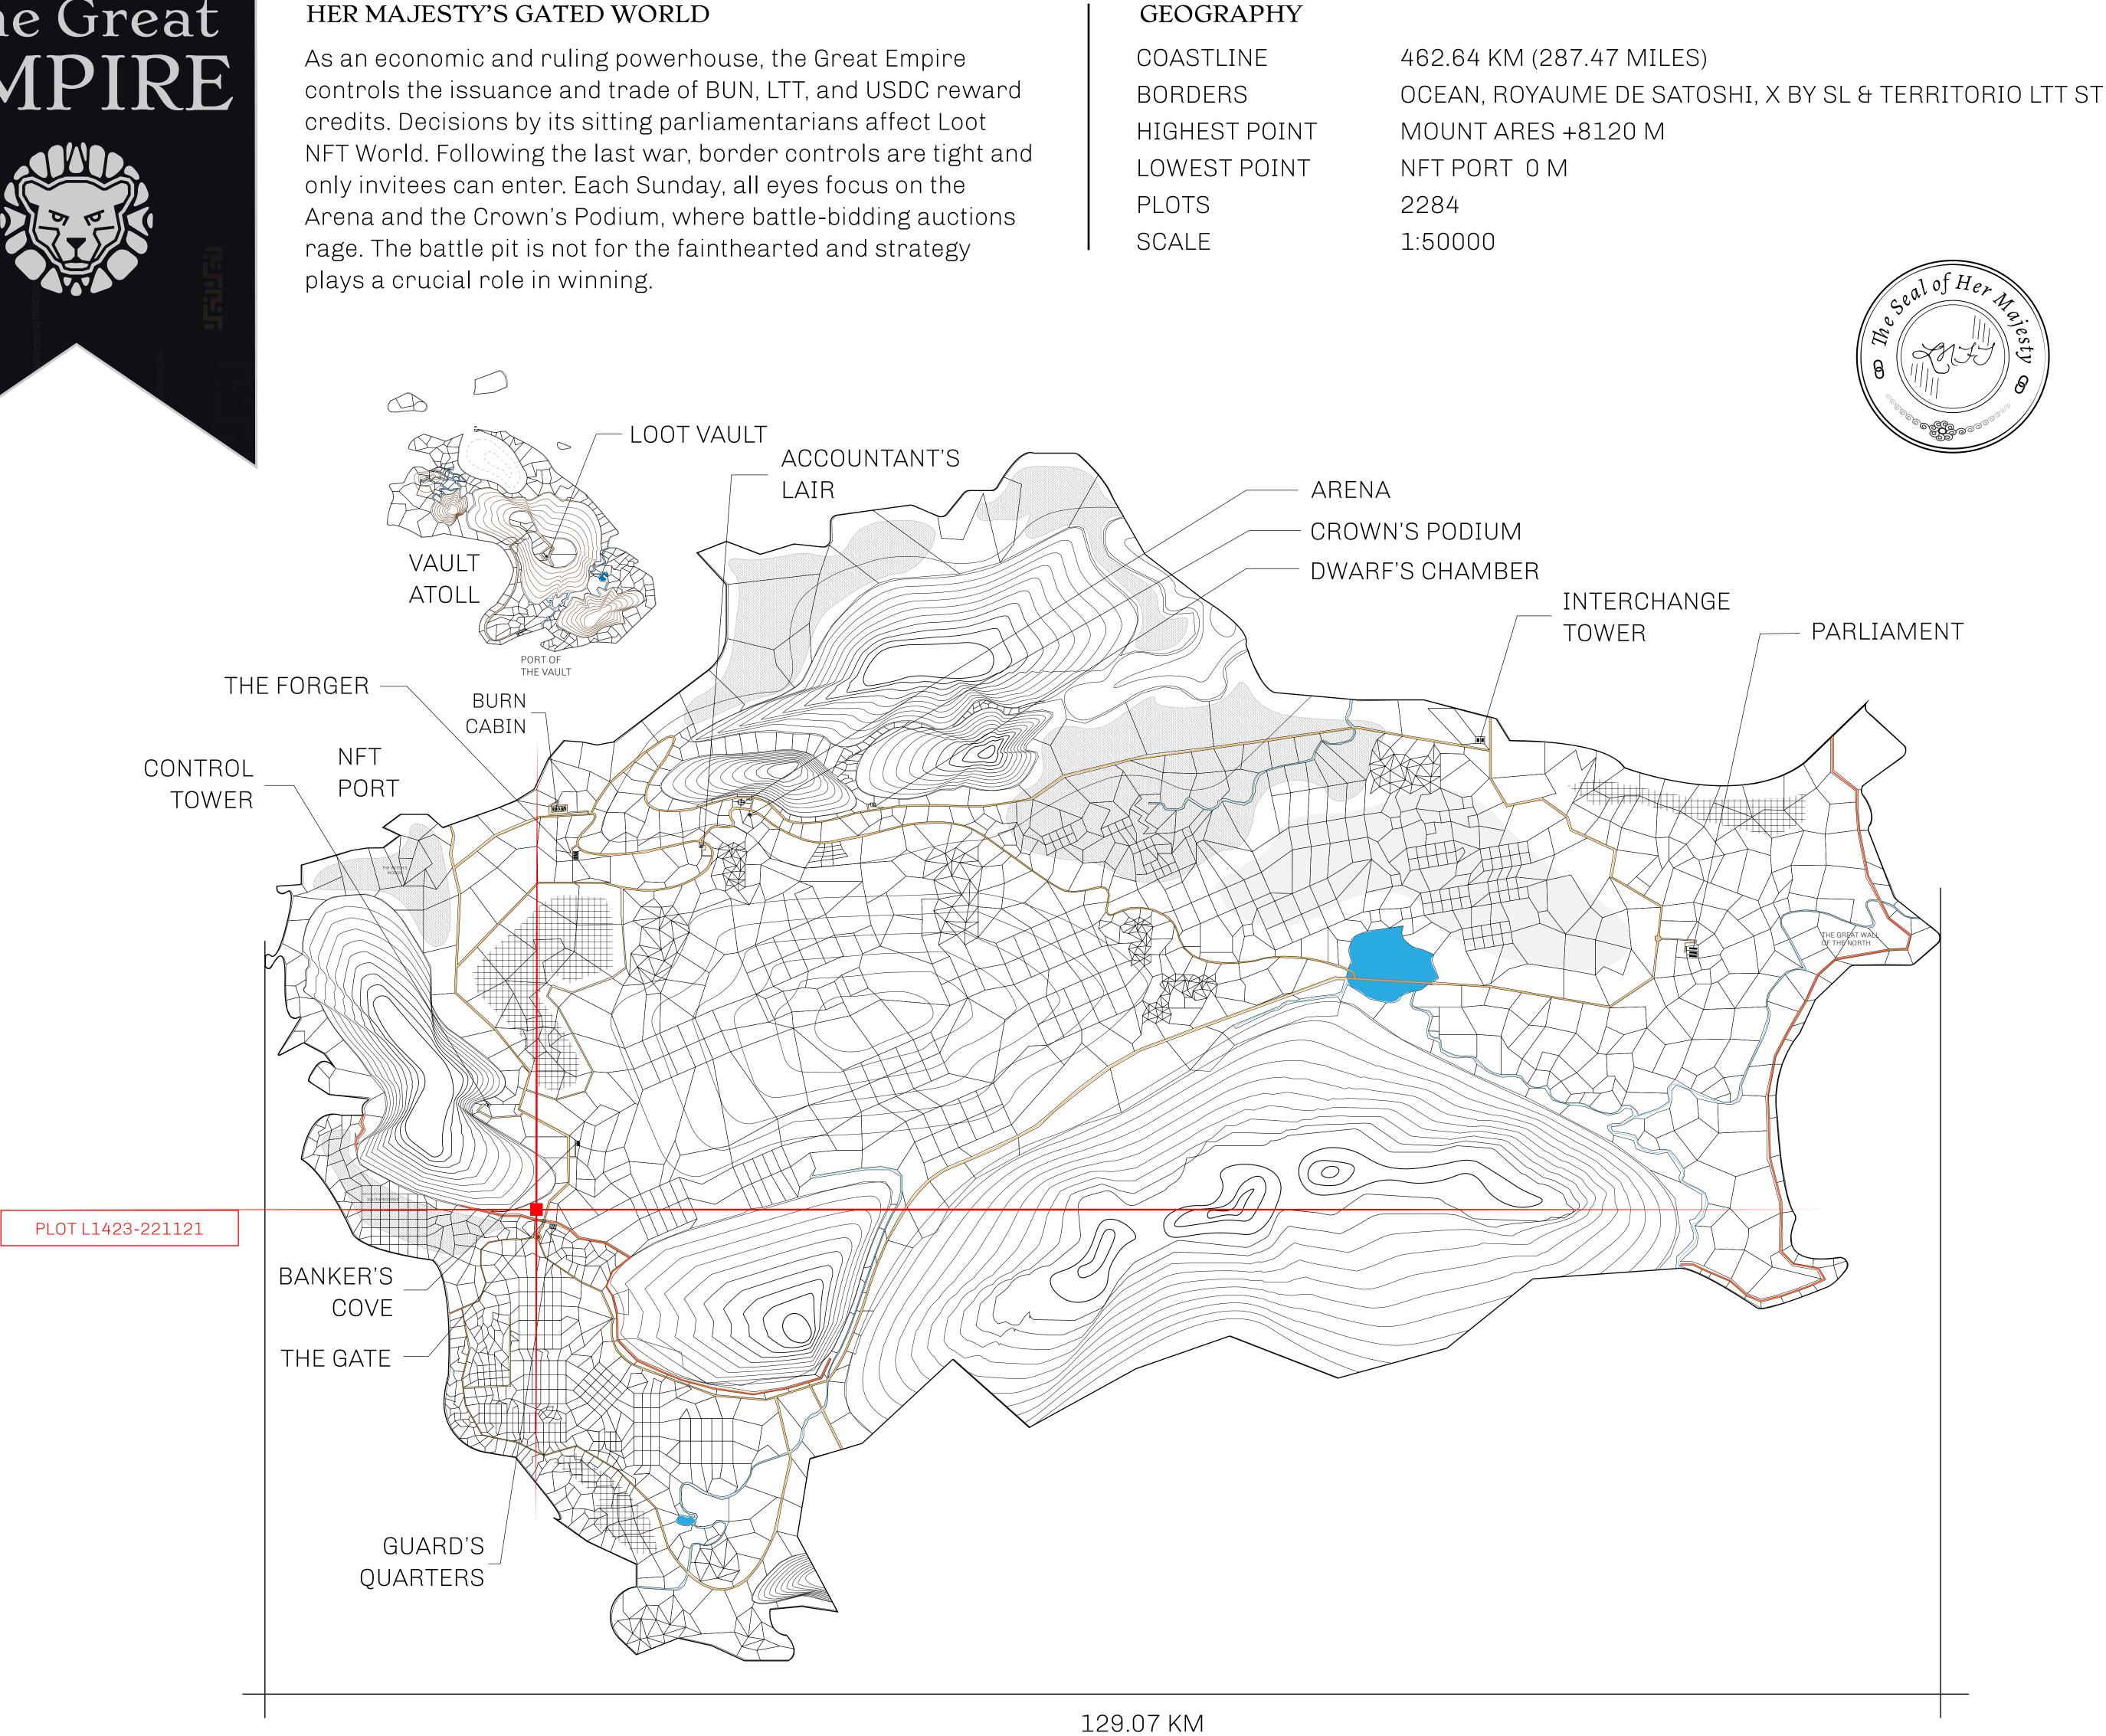

## HER MAJESTY'S GATED WORLD

## H.M. LNFT Land Registry

ADMINISTRATIVE AREA

OWNER ENTITLEMENT

THE GREAT

Type W-GE: SI (rewarded in C

|                                | TITLE NUMBER<br>L1423-221121 |                              |              |               |                          |
|--------------------------------|------------------------------|------------------------------|--------------|---------------|--------------------------|
| y                              |                              |                              |              |               |                          |
| EMPIRE                         | ISSUED                       | 22 November 2021             | Jo.I.        | SCALE 1/500   | <b>00</b><br>of <i>I</i> |
| hare of 0.3%<br>Credits); Mint |                              | sales based on numbe<br>ries | er of NFT St | cories minted |                          |
|                                |                              | /                            |              |               |                          |
|                                |                              |                              |              |               |                          |
|                                |                              |                              |              |               |                          |
|                                |                              | MOUN                         |              | 5             |                          |
|                                |                              | +29                          | 01 M         |               |                          |
|                                |                              |                              |              |               |                          |
|                                |                              |                              |              |               |                          |
|                                |                              |                              | 1 4 0 0      |               | /                        |
|                                |                              | PLOT L<br>BOUNDARY: 1        |              | 1             | •                        |
|                                |                              |                              |              |               | ト                        |
|                                |                              |                              |              |               | /                        |
|                                |                              |                              |              |               | HE<br>AS                 |
| PLOT LO9C                      | 18                           |                              | GATE         |               |                          |
|                                | /<br>PLOT I                  | L0909                        | Josip /      | - 12          | /                        |
|                                |                              |                              |              |               |                          |