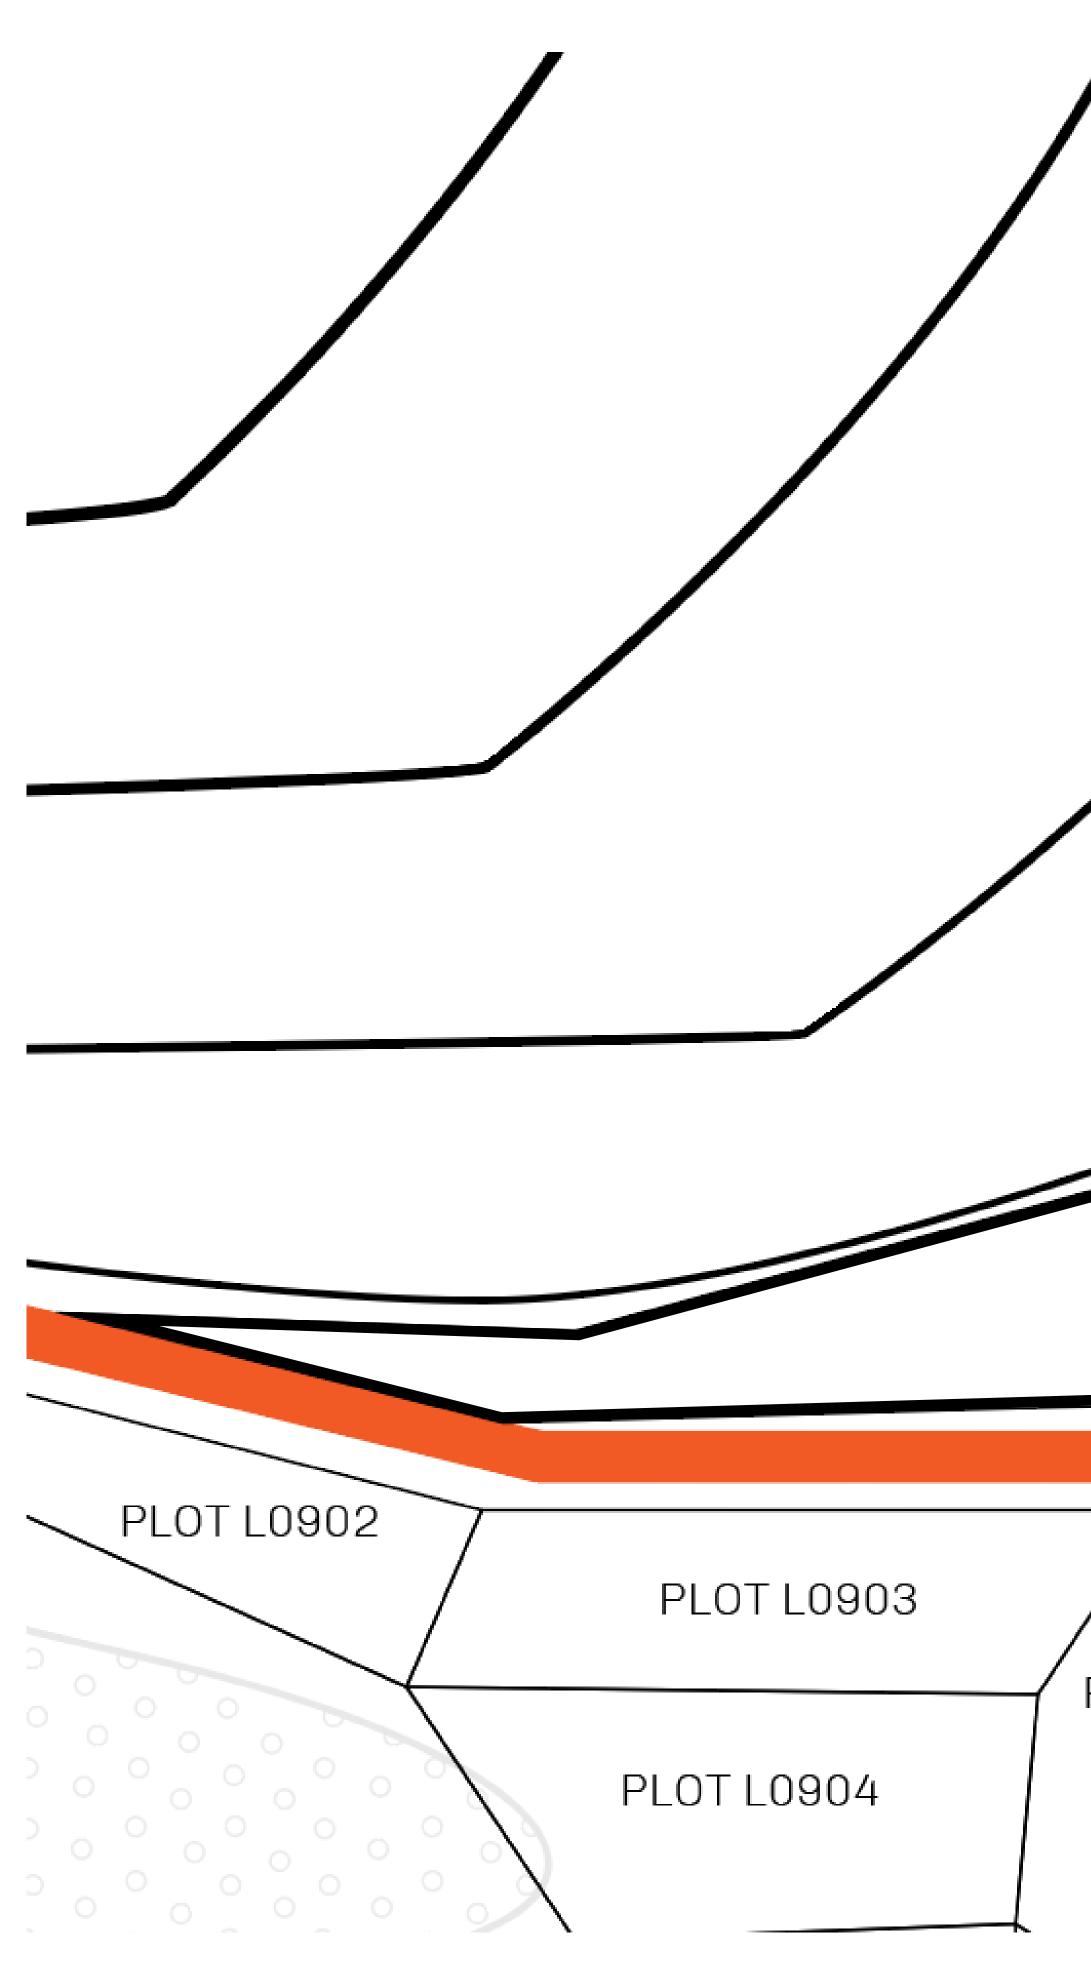

## H.M. LNFT Land Registry

ADMINISTRATIVE AREA

OWNER ENTITLEMENT

THE GREAT

Type W-GE: SI (rewarded in C

|                                | TITLE NUMBER<br>L1423-221121 |                              |              |               |                          |
|--------------------------------|------------------------------|------------------------------|--------------|---------------|--------------------------|
| y                              |                              |                              |              |               |                          |
| EMPIRE                         | ISSUED                       | 22 November 2021             | Jo.I.        | SCALE 1/500   | <b>00</b><br>of <i>I</i> |
| hare of 0.3%<br>Credits); Mint |                              | sales based on numbe<br>ries | er of NFT St | cories minted |                          |
|                                |                              | /                            |              |               |                          |
|                                |                              |                              |              |               |                          |
|                                |                              |                              |              |               |                          |
|                                |                              | MOUN                         |              | 5             |                          |
|                                |                              | +29                          | 01 M         |               |                          |
|                                |                              |                              |              |               |                          |
|                                |                              |                              |              |               |                          |
|                                |                              |                              | 1 4 0 0      |               | /                        |
|                                |                              | PLOT L<br>BOUNDARY: 1        |              | 1             | •                        |
|                                |                              |                              |              |               | ト                        |
|                                |                              |                              |              |               | /                        |
|                                |                              |                              |              |               | HE<br>AS                 |
| PLOT LO9C                      | 18                           |                              | GATE         |               |                          |
|                                | /<br>PLOT I                  | L0909                        | Josip /      | - 12          | /                        |
|                                |                              |                              |              |               |                          |