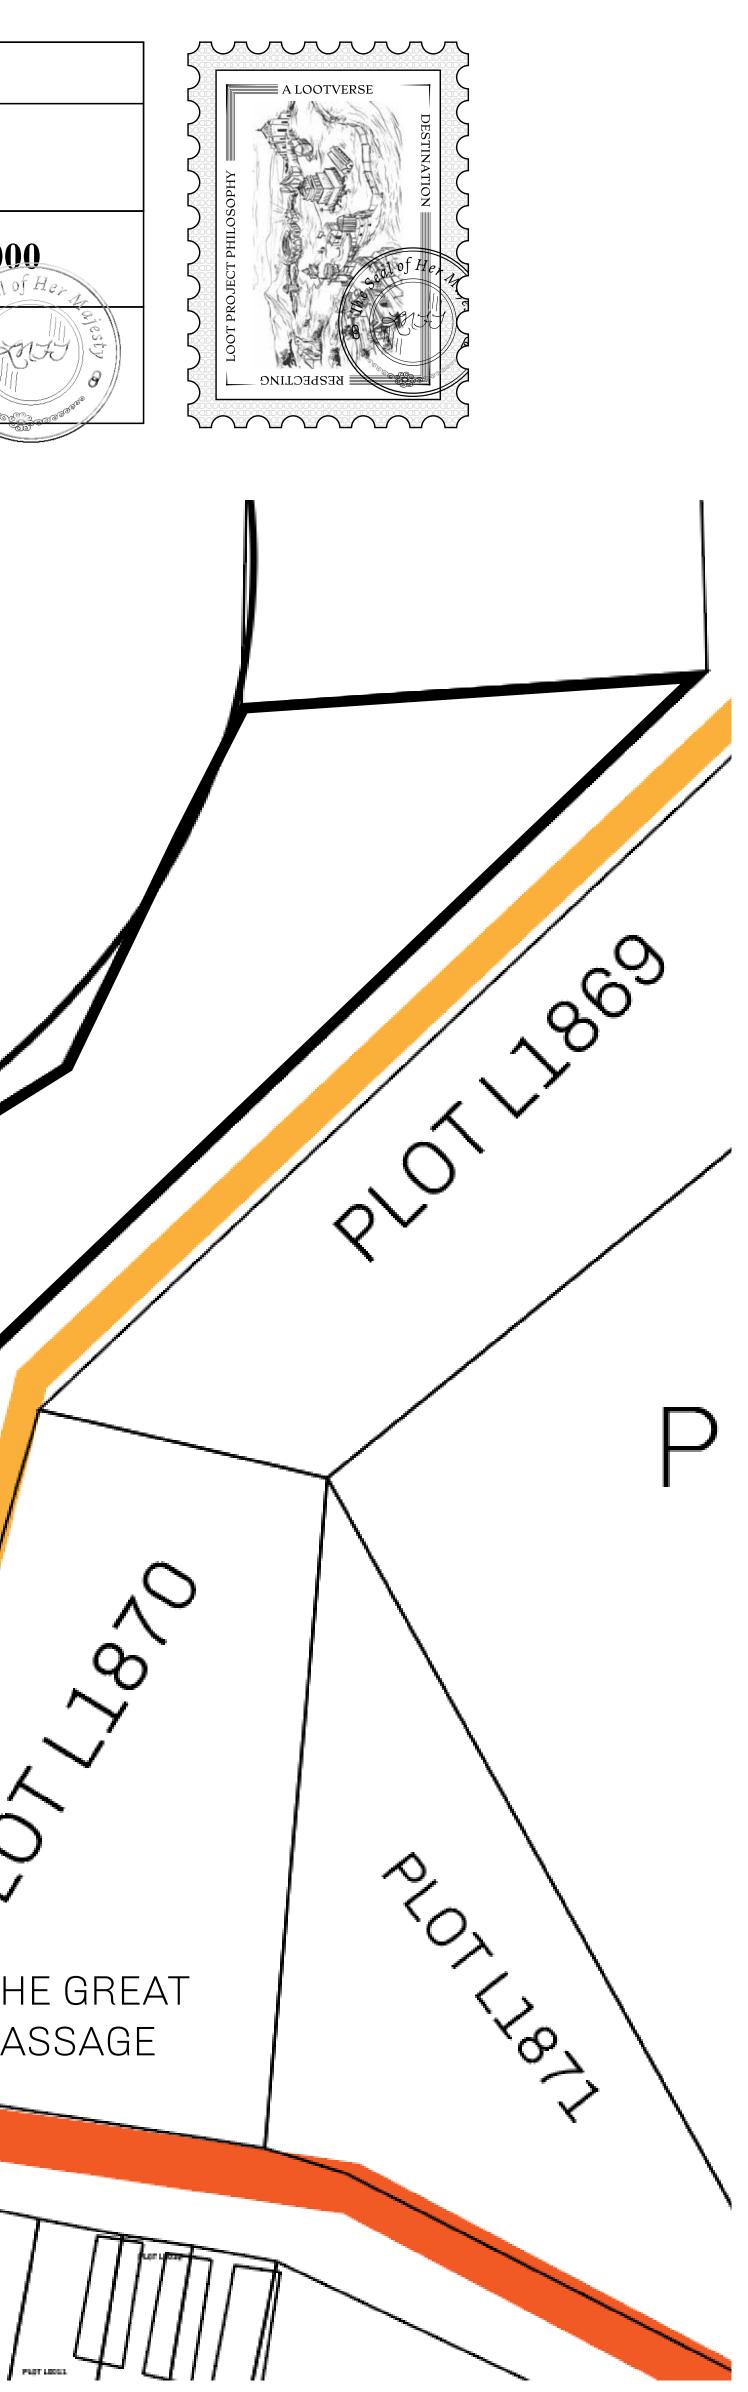

## H.M. LNFT Land Registry

ADMINISTRATIVE AREA

OWNER ENTITLEMENT

THE GREAT

Type W-GE: SI (rewarded in C

|                                | TITLE NUMBER<br>L1423-221121 |                              |              |               |                          |
|--------------------------------|------------------------------|------------------------------|--------------|---------------|--------------------------|
| y                              |                              |                              |              |               |                          |
| EMPIRE                         | ISSUED                       | 22 November 2021             | Jo.I.        | SCALE 1/500   | <b>00</b><br>of <i>I</i> |
| hare of 0.3%<br>Credits); Mint |                              | sales based on numbe<br>ries | er of NFT St | cories minted |                          |
|                                |                              | /                            |              |               |                          |
|                                |                              |                              |              |               |                          |
|                                |                              |                              |              |               |                          |
|                                |                              | MOUN                         |              | 5             |                          |
|                                |                              | +29                          | 01 M         |               |                          |
|                                |                              |                              |              |               |                          |
|                                |                              |                              |              |               |                          |
|                                |                              |                              | 1 4 0 0      |               | /                        |
|                                |                              | PLOT L<br>BOUNDARY: 1        |              | 1             | •                        |
|                                |                              |                              |              |               | ト                        |
|                                |                              |                              |              |               | /                        |
|                                |                              |                              |              |               | HE<br>AS                 |
| PLOT LO9C                      | 18                           |                              | GATE         |               |                          |
|                                | /<br>PLOT I                  | L0909                        | Josip /      | - 12          | /                        |
|                                |                              |                              |              |               |                          |