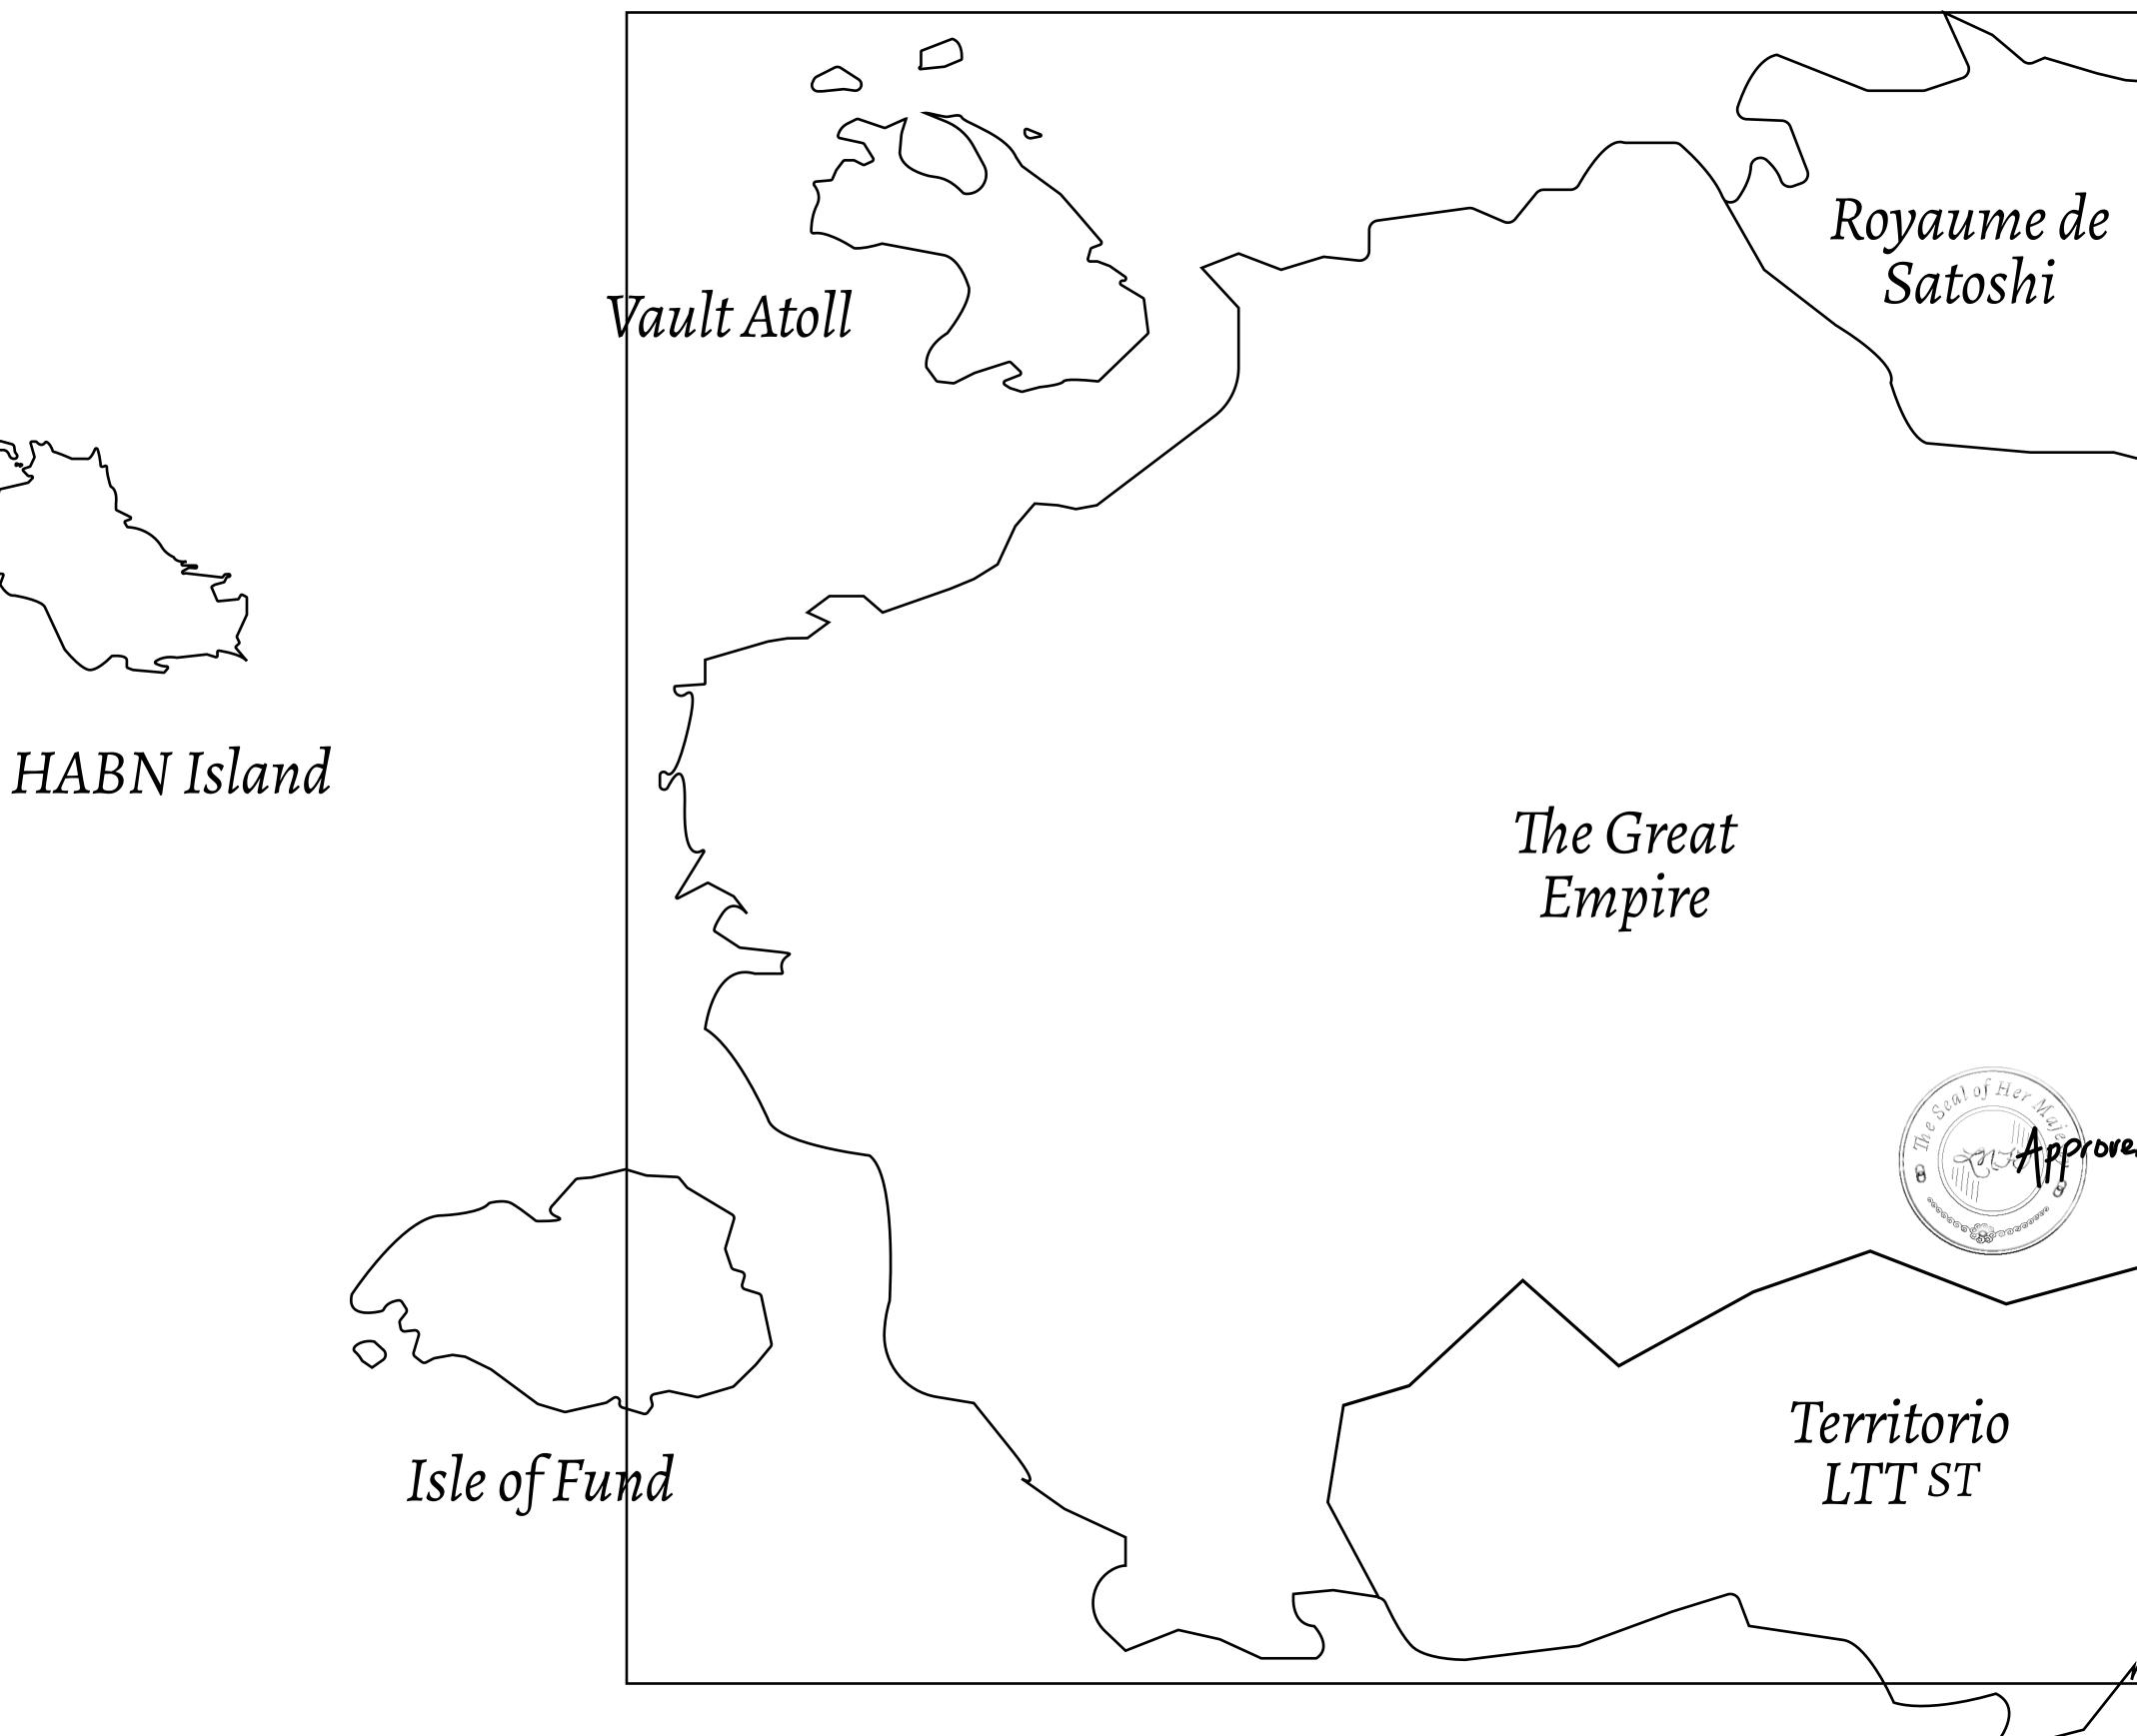

## LOOT NFT WORLD

 $\int$ 







## HER MAJESTY'S GATED WORLD









## H.M. LNFT Land Registry

ADMINISTRATIVE AREA

OWNER ENTITLEMENT

THE GREAT

Type W-GE: SI (rewarded in C



|                                | TITLE NUMBER<br>L1423-221121 |                              |              |               |                          |
|--------------------------------|------------------------------|------------------------------|--------------|---------------|--------------------------|
| y                              |                              |                              |              |               |                          |
| EMPIRE                         | ISSUED                       | 22 November 2021             | Jo.I.        | SCALE 1/500   | <b>00</b><br>of <i>I</i> |
| hare of 0.3%<br>Credits