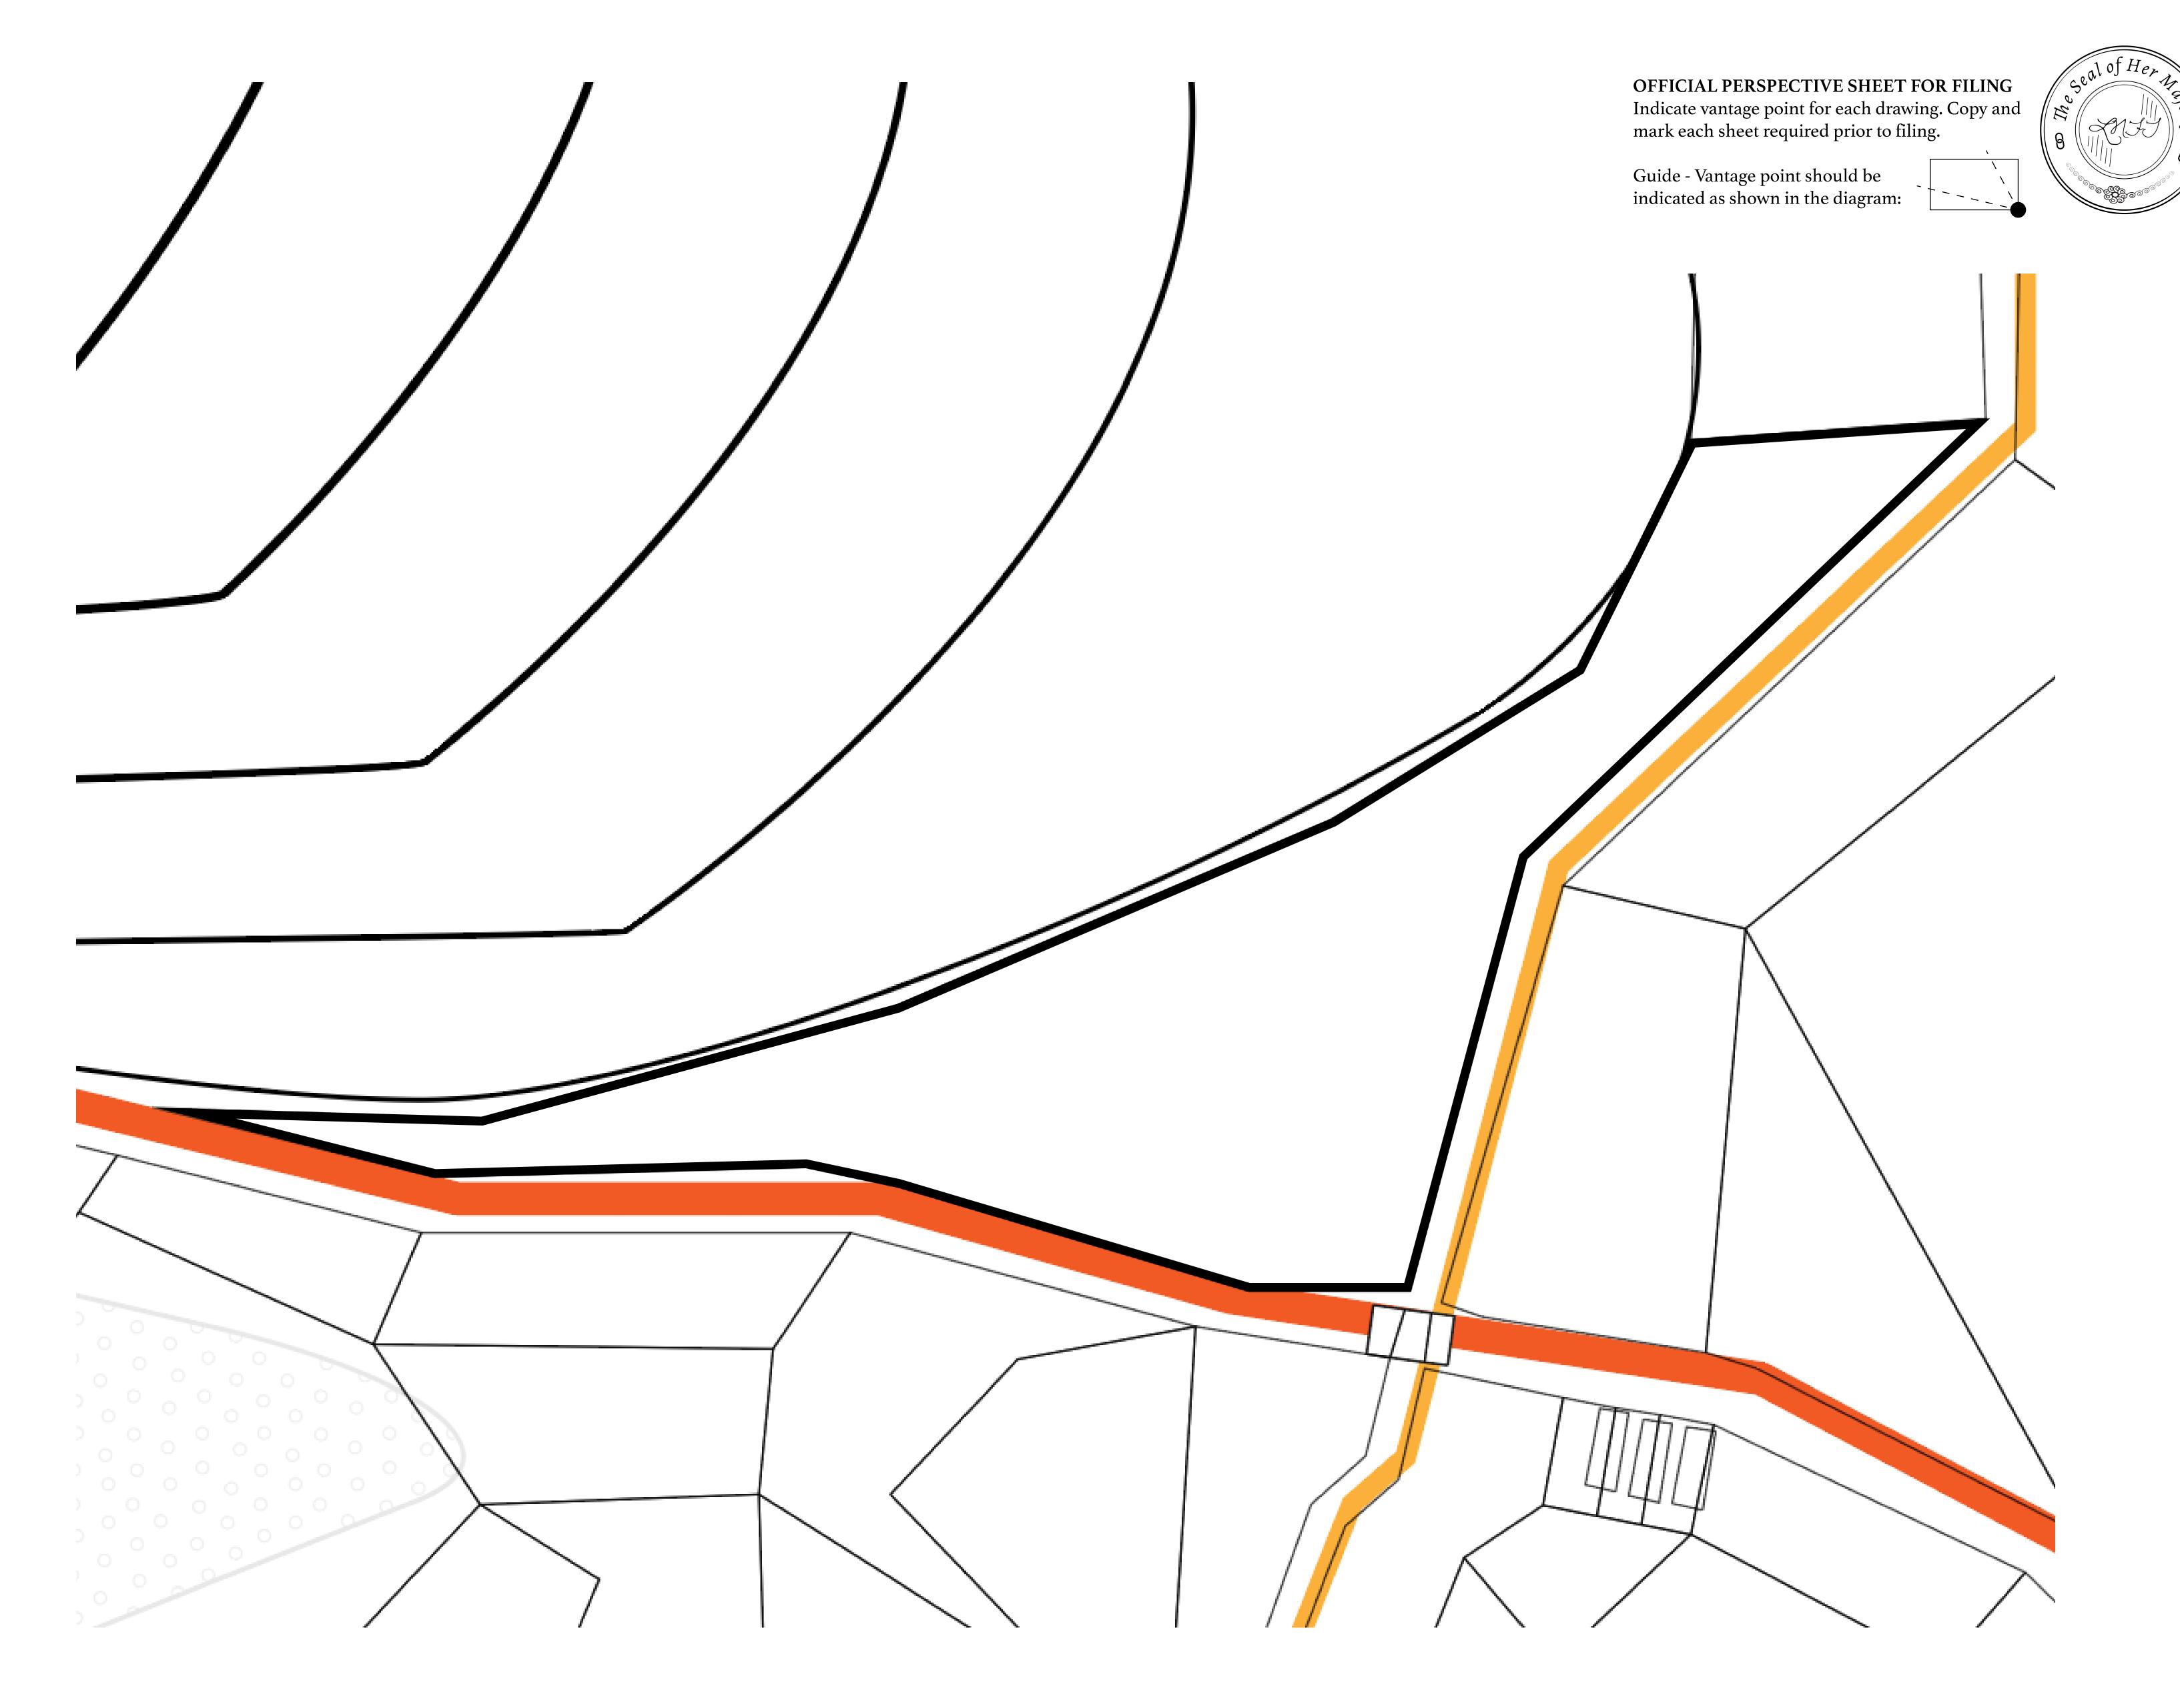

## H.M. LNFT Land Registry

ADMINISTRATIVE AREA

OWNER ENTITLEMENT

THE GREAT

Type W-GE: SI (rewarded in C

|                                | TITLE NUMBER<br>L1423-221121 |                              |              |               |                          |
|--------------------------------|------------------------------|------------------------------|--------------|---------------|--------------------------|
| y                              |                              |                              |              |               |                          |
| EMPIRE                         | ISSUED                       | 22 November 2021             | Jo.I.        | SCALE 1/500   | <b>00</b><br>of <i>I</i> |
| hare of 0.3%<br>Credits); Mint |                              | sales based on numbe<br>ries | er of NFT St | cories minted |                          |
|                                |                              | /                            |              |               |                          |
|                                |                              |                              |              |               |                          |
|                                |                              |                              |              |               |                          |
|                                |                              | MOUN                         |              | 5             |                          |
|                                |                              | +29                          | 01 M         |               |                          |
|                                |                              |                              |              |               |                          |
|                                |                              |                              |              |               |                          |
|                                |                              |                              | 1 4 0 0      |               | /                        |
|                                |                              | PLOT L<br>BOUNDARY: 1        |              | 1             | •                        |
|                                |                              |                              |              |               | ト                        |
|                                |                              |                              |              |               | /                        |
|                                |                              |                              |              |               | HE<br>AS                 |
| PLOT LO9C                      | 18                           |                              | GATE         |               |                          |
|                                | /<br>PLOT I                  | L0909                        | Josip /      | - 12          | /                        |
|                                |                              |                              |              |               |                          |