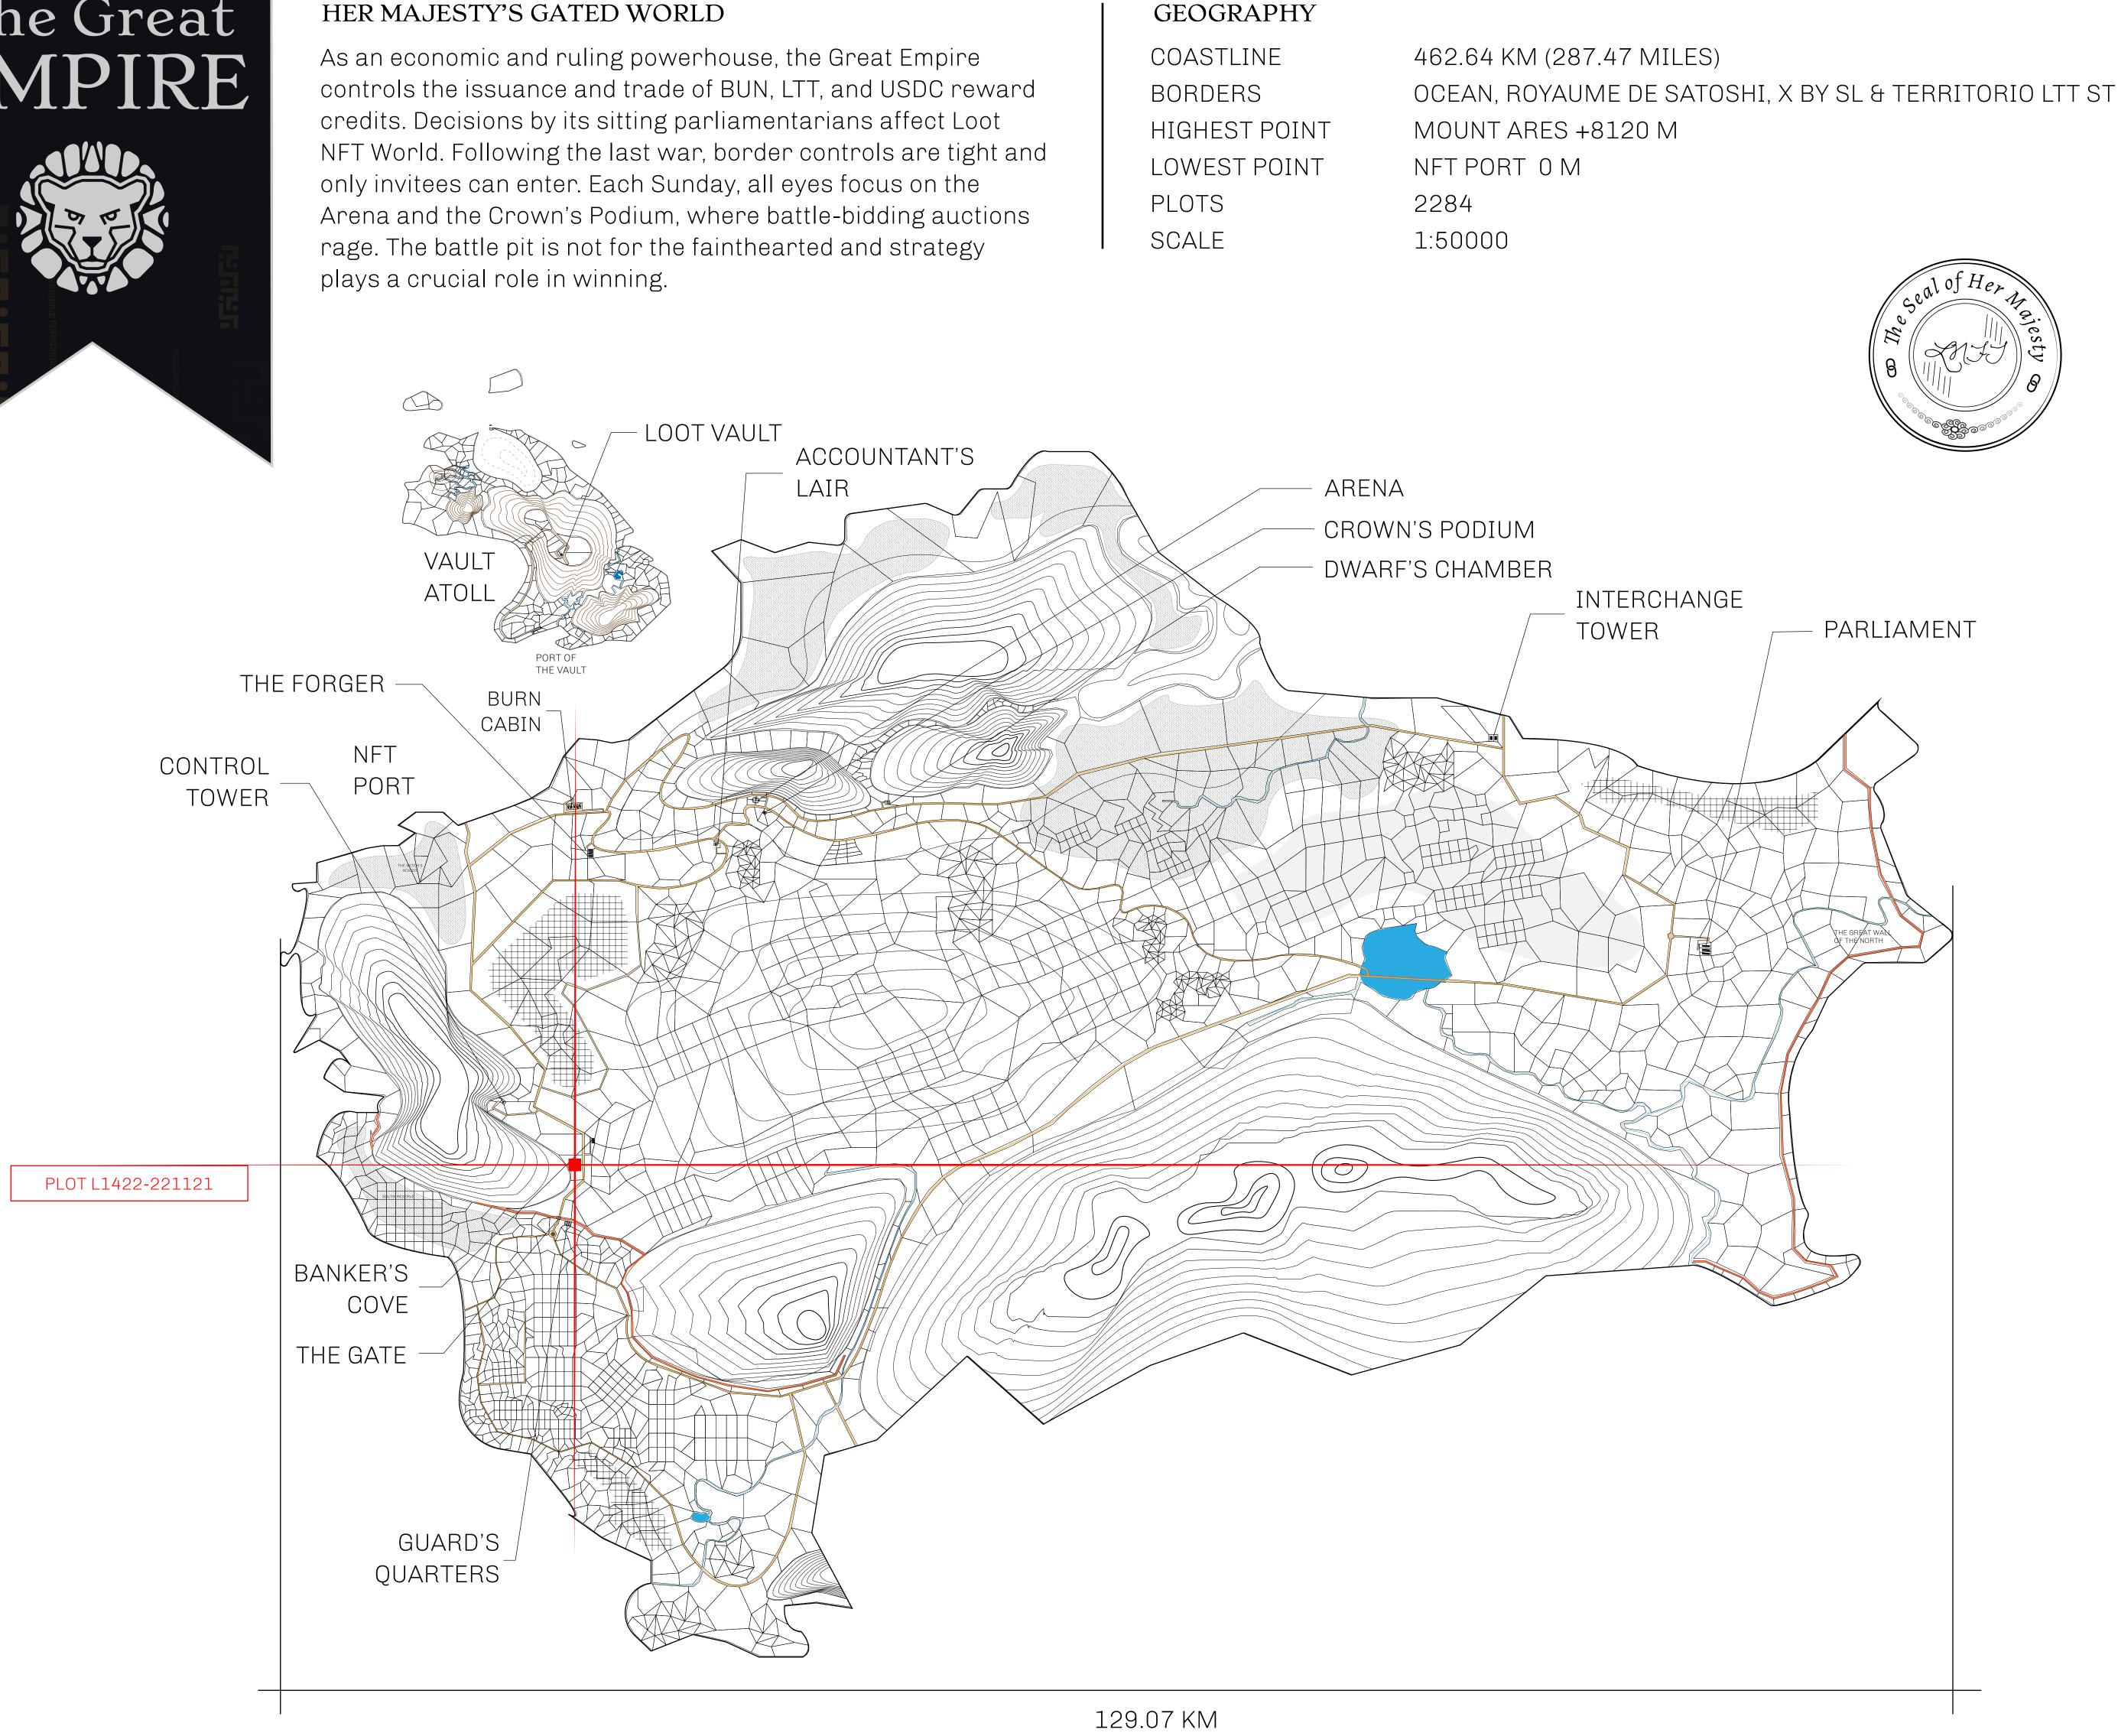

## HER MAJESTY'S GATED WORLD

## H.M. LNFT Land Registry

ADMINISTRATIVE AREA

OWNER ENTITLEMENT

**THE GREAT** 

Type W-GE: SI (rewarded in C

MOUNT PARIS +2901 M

|                                | TITLE NUMBER<br>L1422-221121 |                              |             |              |         |
|--------------------------------|------------------------------|------------------------------|-------------|--------------|---------|
| y                              |                              |                              |             |              |         |
| EMPIRE                         | ISSUED                       | 22 November 2021             | Jo.J.       | SCALE        | 1/50000 |
| Share of 0.3%<br>Credits); Min |                              | sales based on numbe<br>ries | er of NFT S | Stories mint | ed      |
|                                |                              |                              |             |              |         |
|                                |                              |                              |             |              |         |
|                                |                              |                              |             |              |         |
|                                |                              |                              |             |              |         |
|                                |                              |                              |             |              |         |
| ΡIC                            |                              | 1422                         |             |              |         |
|                                |                              | <u> </u>                     |             |              | F       |
| DUUI                           |                              | . 0.00 MIVI                  |             |              |         |
| •                              |                              |                              |             |              |         |
|                                |                              |                              |             |              | Ċ       |
|                                |                              |                              |             |              |         |
|                                |                              |                              |             |              | -       |
|                                |                              |                              |             |              | F<br>C  |
|                                |                              |                              |             |              |         |
|                                |                              |                              |             |              |         |
|                                |                              |                              |             |              |         |
|                                |                              |                              |             |              |         |
|                                |                              |                              |             |              |         |
|                                |                              |                              |             |              |         |
|                                |                              |                              |             |              |         |