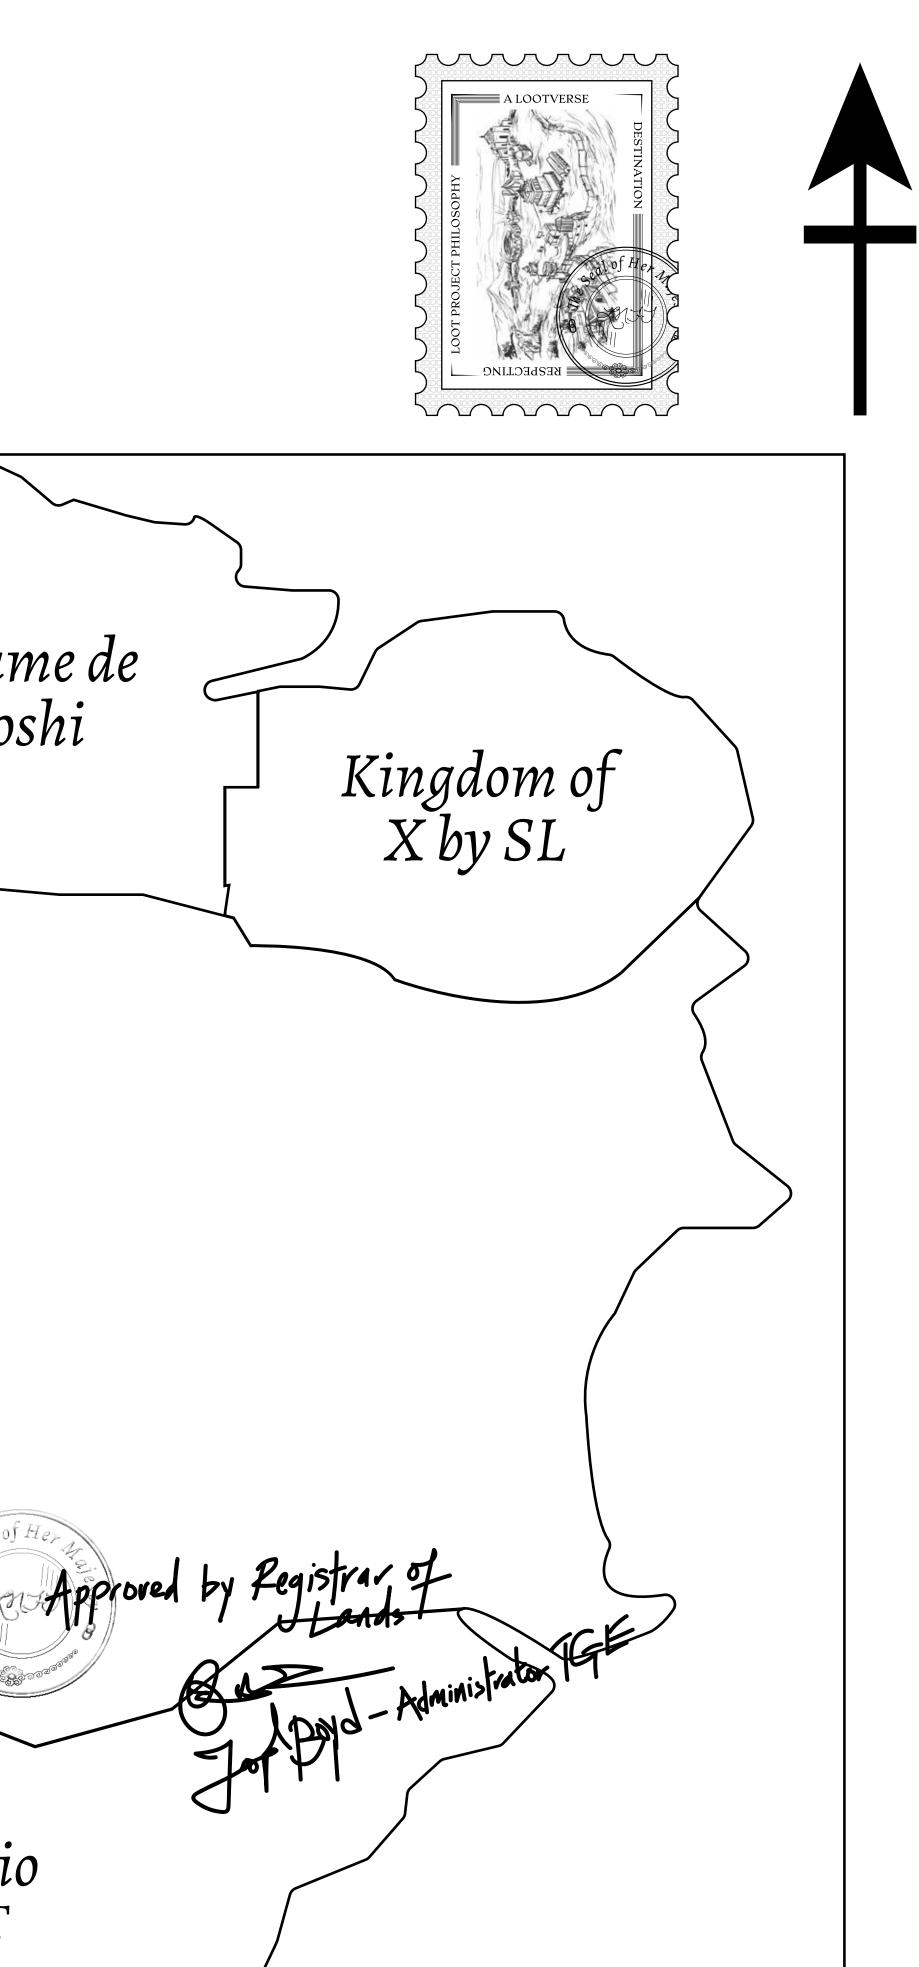

## H.M. LNFT Land Registry

ADMINISTRATIVE AREA

OWNER ENTITLEMENT

**THE GREAT** 

Type W-GE: SI (rewarded in C

MOUNT PARIS +2901 M

|                                | TITLE NUMBER<br>L1422-221121 |                              |             |              |         |
|--------------------------------|------------------------------|------------------------------|-------------|--------------|---------|
| y                              |                              |                              |             |              |         |
| EMPIRE                         | ISSUED                       | 22 November 2021             | Jo.J.       | SCALE        | 1/50000 |
| Share of 0.3%<br>Credits); Min |                              | sales based on numbe<br>ries | er of NFT S | Stories mint | ed      |
|                                |                              |                              |             |              |         |
|                                |                              |                              |             |              |         |
|                                |                              |                              |             |              |         |
|                                |                              |                              |             |              |         |
|                                |                              |                              |             |              |         |
| ΡIC                            |                              | 1422                         |             |              |         |
|                                |                              | <u> </u>                     |             |              | F       |
| DUUI                           |                              | . 0.00 MIVI                  |             |              |         |
| •                              |                              |                              |             |              |         |
|                                |                              |                              |             |              | Ċ       |
|                                |                              |                              |             |              |         |
|                                |                              |                              |             |              | -       |
|                                |                              |                              |             |              | F<br>C  |
|                                |                              |                              |             |              |         |
|                                |                              |                              |             |              |         |
|                                |                              |                              |             |              |         |
|                                |                              |                              |             |              |         |
|                                |                              |                              |             |              |         |
|                                |                              |                              |             |              |         |
|                                |                              |                              |             |              |         |

## **OFFICIAL PERSPECTIVE SHEET FOR FILING**

Indicate vantage point for each drawing. Copy and mark each sheet required prior to filing.

Guide - Vantage point should be indicated as shown in the diagram: