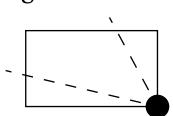

## **OFFICIAL PERSPECTIVE SHEET FOR FILING**

Indicate vantage point for each drawing. Copy and mark each sheet required prior to filing.

Guide - Vantage point should be indicated as shown in the diagram: