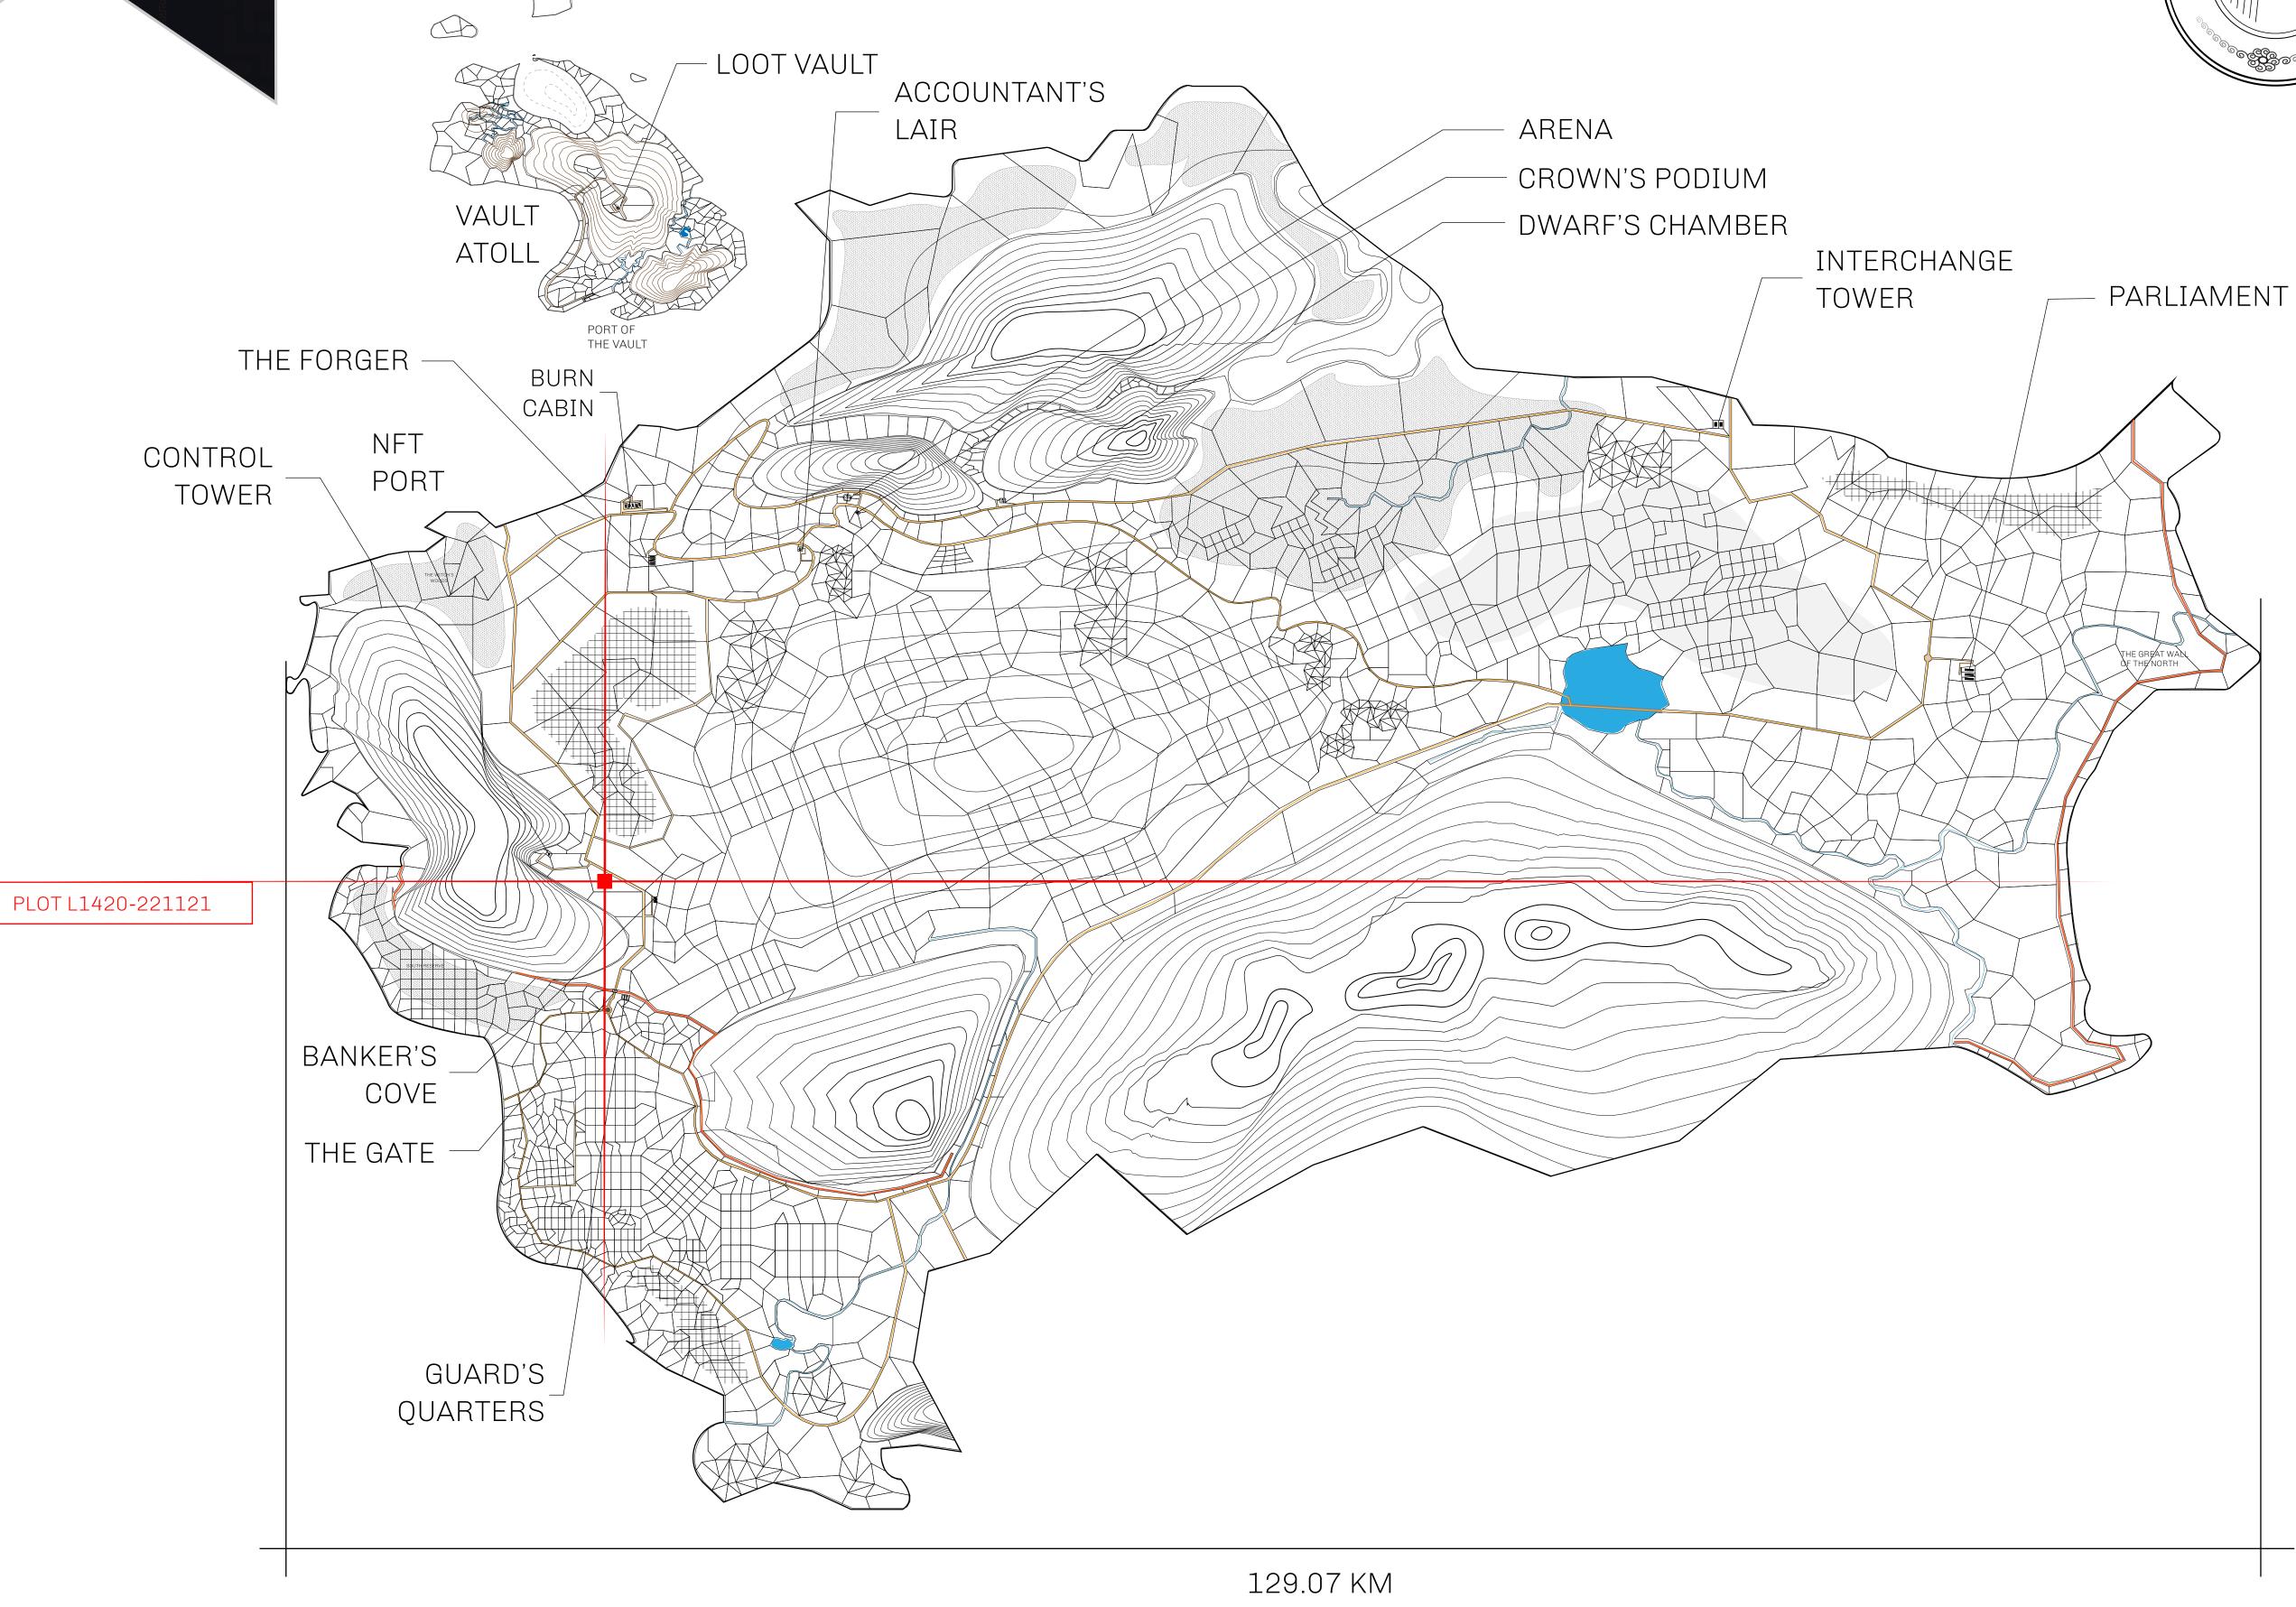

## **GEOGRAPHY**

COASTLINE 462.64 KM (287.47 MILES)

BORDERS OCEAN, ROYAUME DE SATOSHI, X BY SL & TERRITORIO LTT ST

HIGHEST POINT MOUNT ARES +8120 M

LOWEST POINT NFT PORT 0 M

PLOTS 2284 SCALE 1:50000

## H.M. LNFT Land Registry

TITLE NUMBER

L1420-221121

ADMINISTRATIVE AREA

THE GREAT EMPIRE

ISSUED 22 November 2021

SCALE 1/50000

OWNER ENTITLEMENT