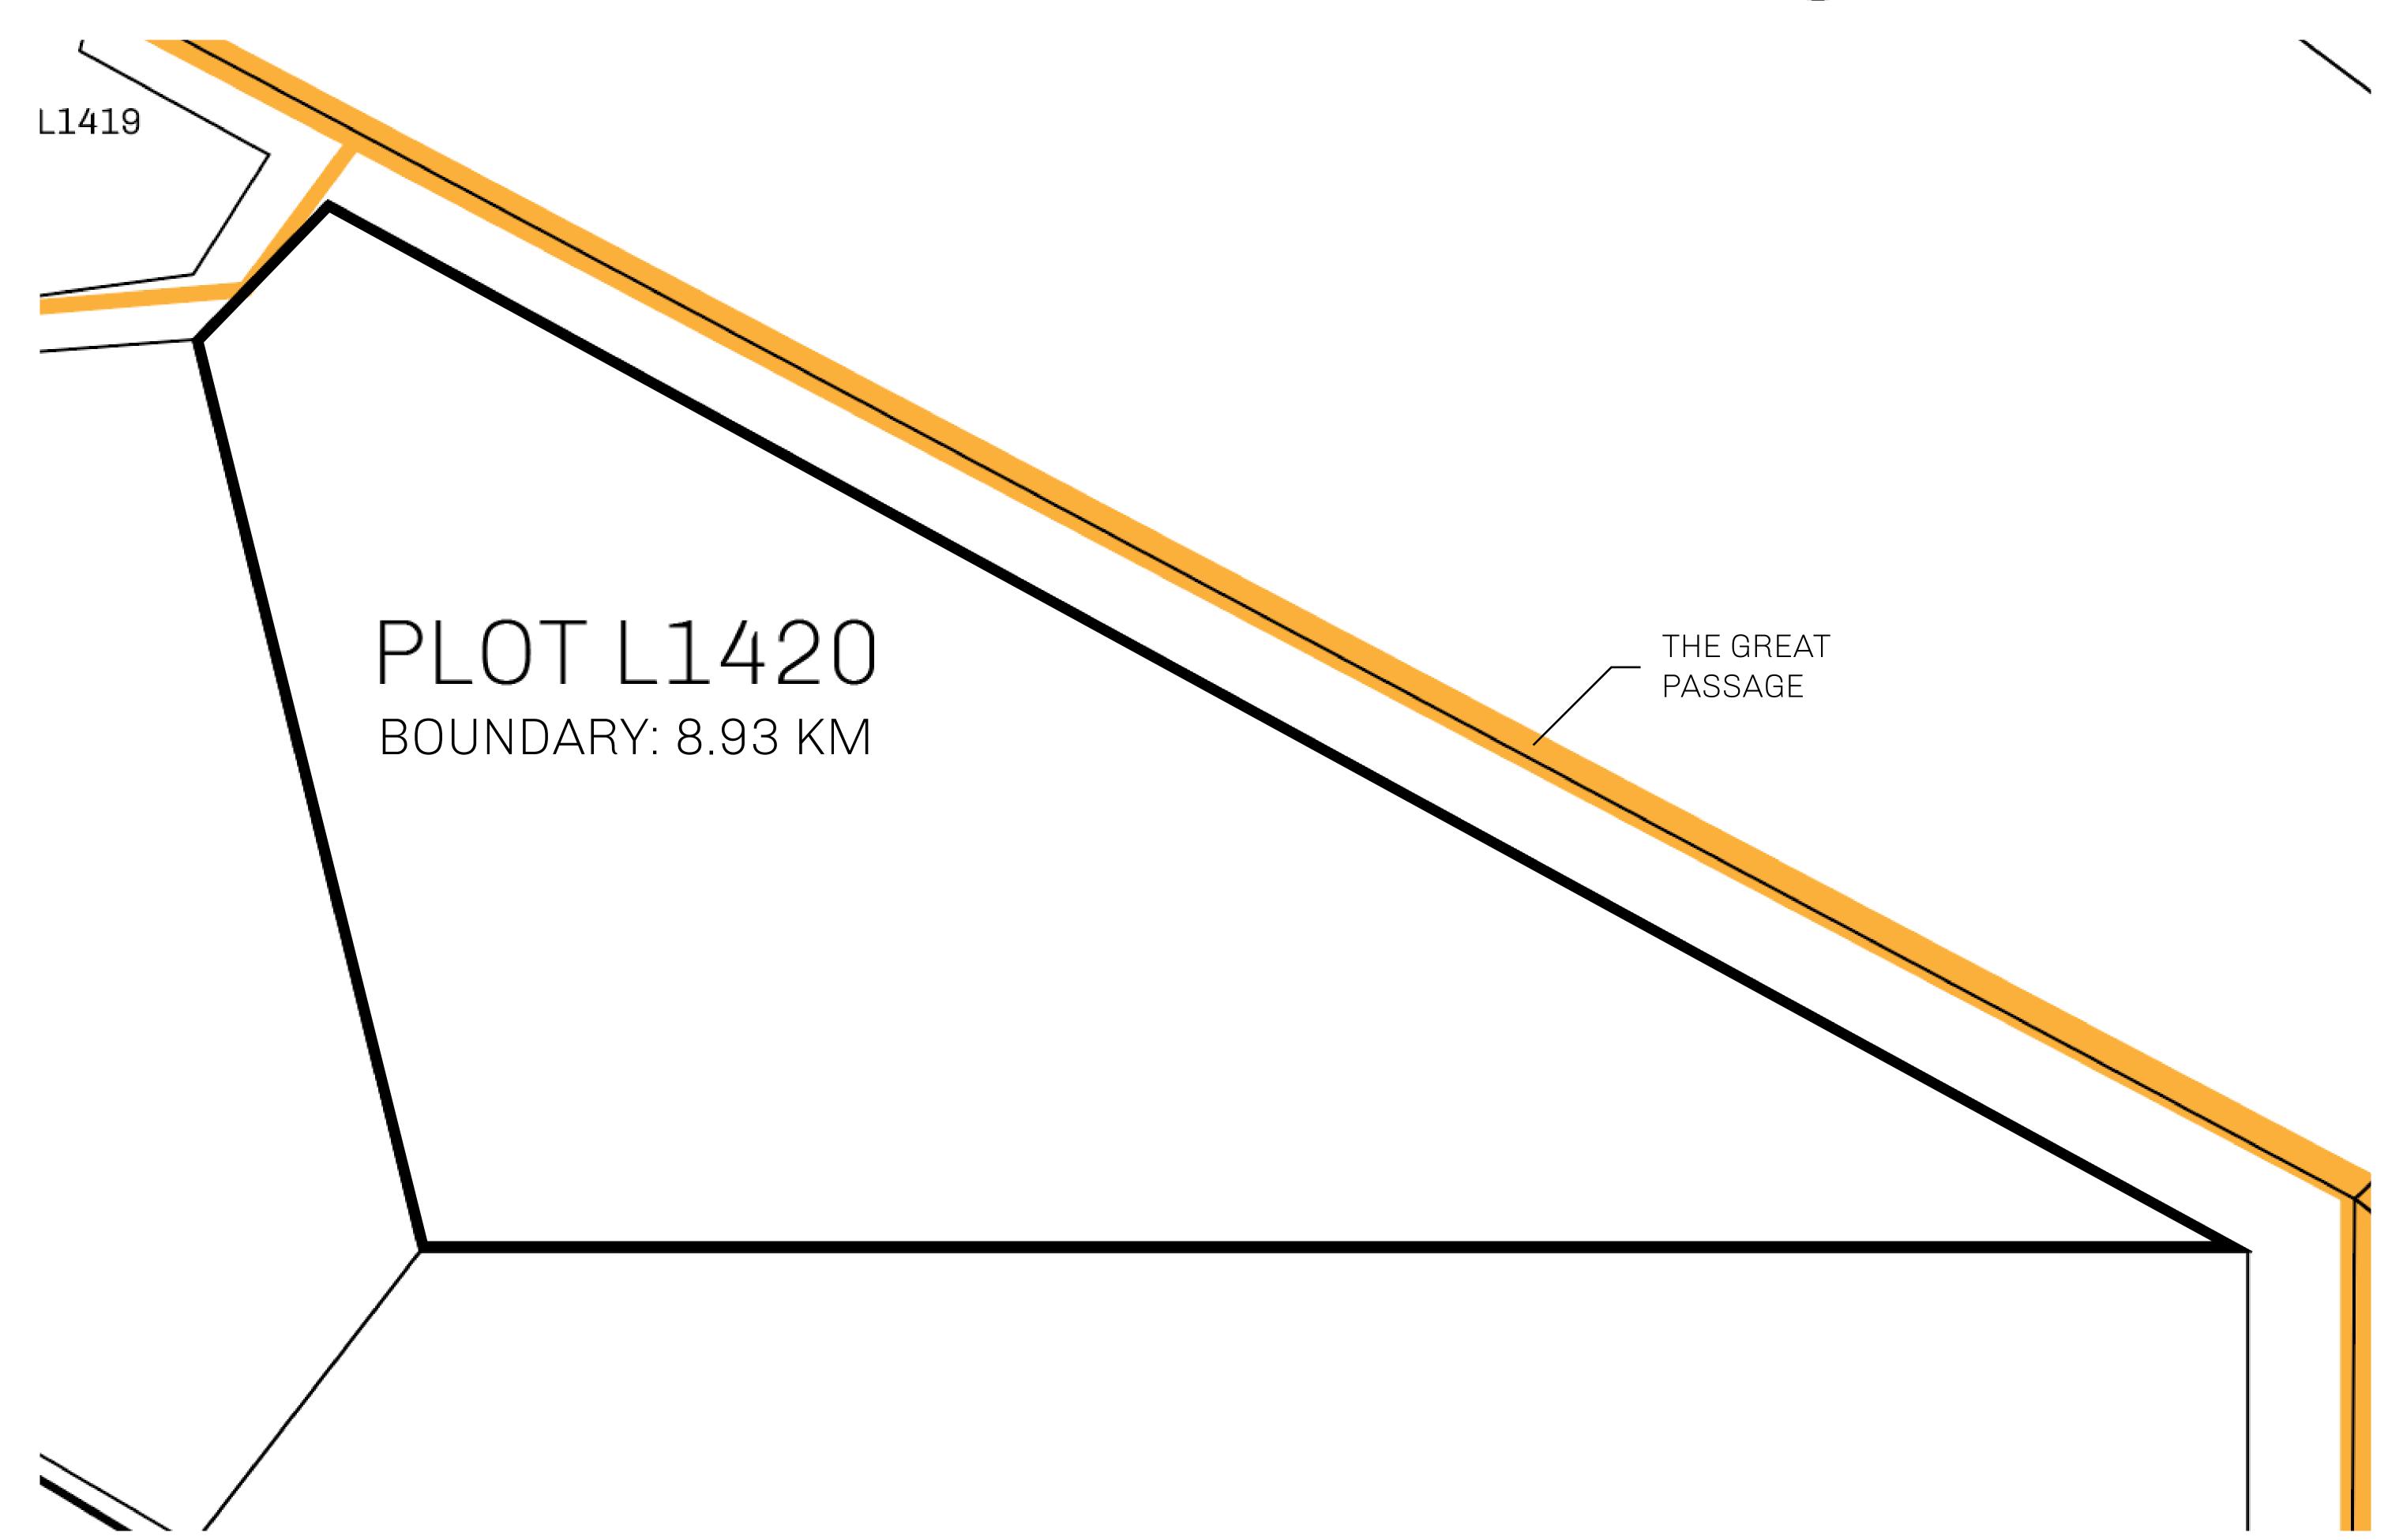

## **GEOGRAPHY**

COASTLINE 462.64 KM (287.47 MILES)

BORDERS OCEAN, ROYAUME DE SATOSHI, X BY SL & TERRITORIO LTT ST

HIGHEST POINT MOUNT ARES +8120 M

LOWEST POINT NFT PORT 0 M

PLOTS 2284 SCALE 1:50000

## H.M. LNFT Land Registry

TITLE NUMBER

L1420-221121

ADMINISTRATIVE AREA

THE GREAT EMPIRE

ISSUED 22 November 2021

SCALE 1/50000

OWNER ENTITLEMENT