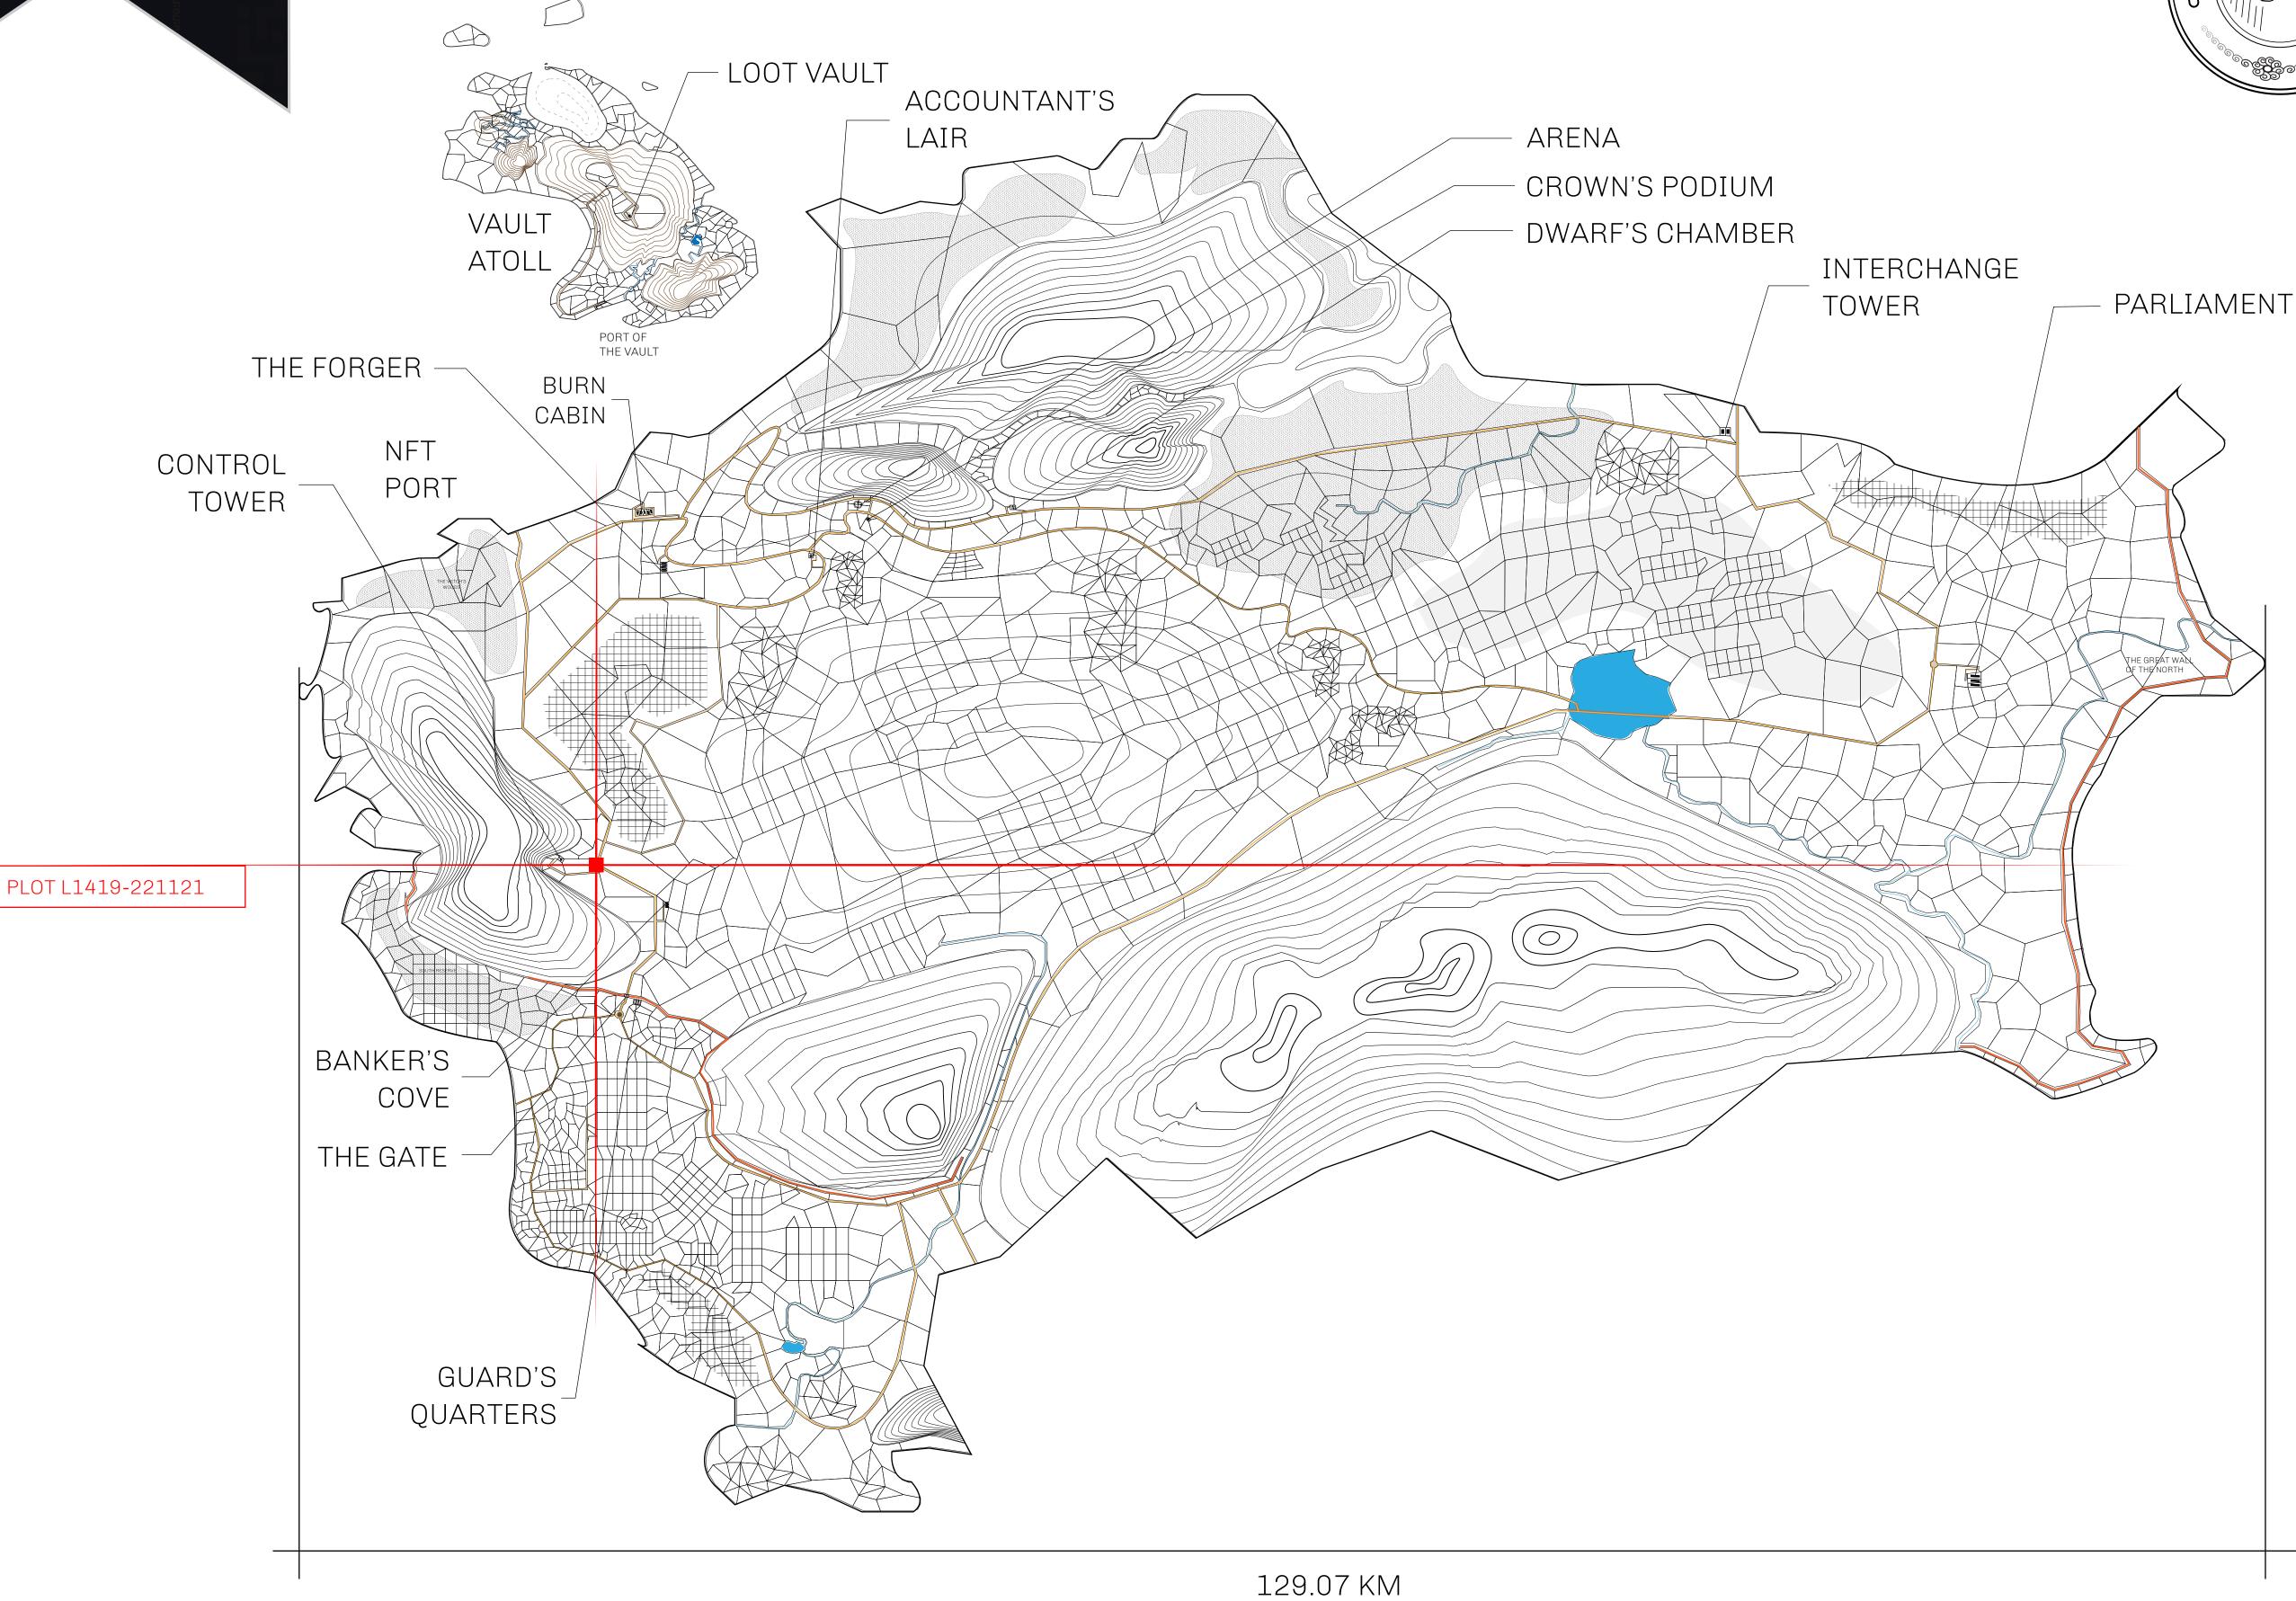

## **GEOGRAPHY**

COASTLINE 462.64 KM (287.47 MILES)

BORDERS OCEAN, ROYAUME DE SATOSHI, X BY SL & TERRITORIO LTT ST

HIGHEST POINT MOUNT ARES +8120 M

LOWEST POINT NFT PORT 0 M

PLOTS 2284 SCALE 1:50000

## H.M. LNFT Land Registry

L1419-221121

TITLE NUMBER

ADMINISTRATIVE AREA

THE GREAT EMPIRE

ISSUED 22 November 2021

SCALE **1/50000** 

OWNER ENTITLEMENT