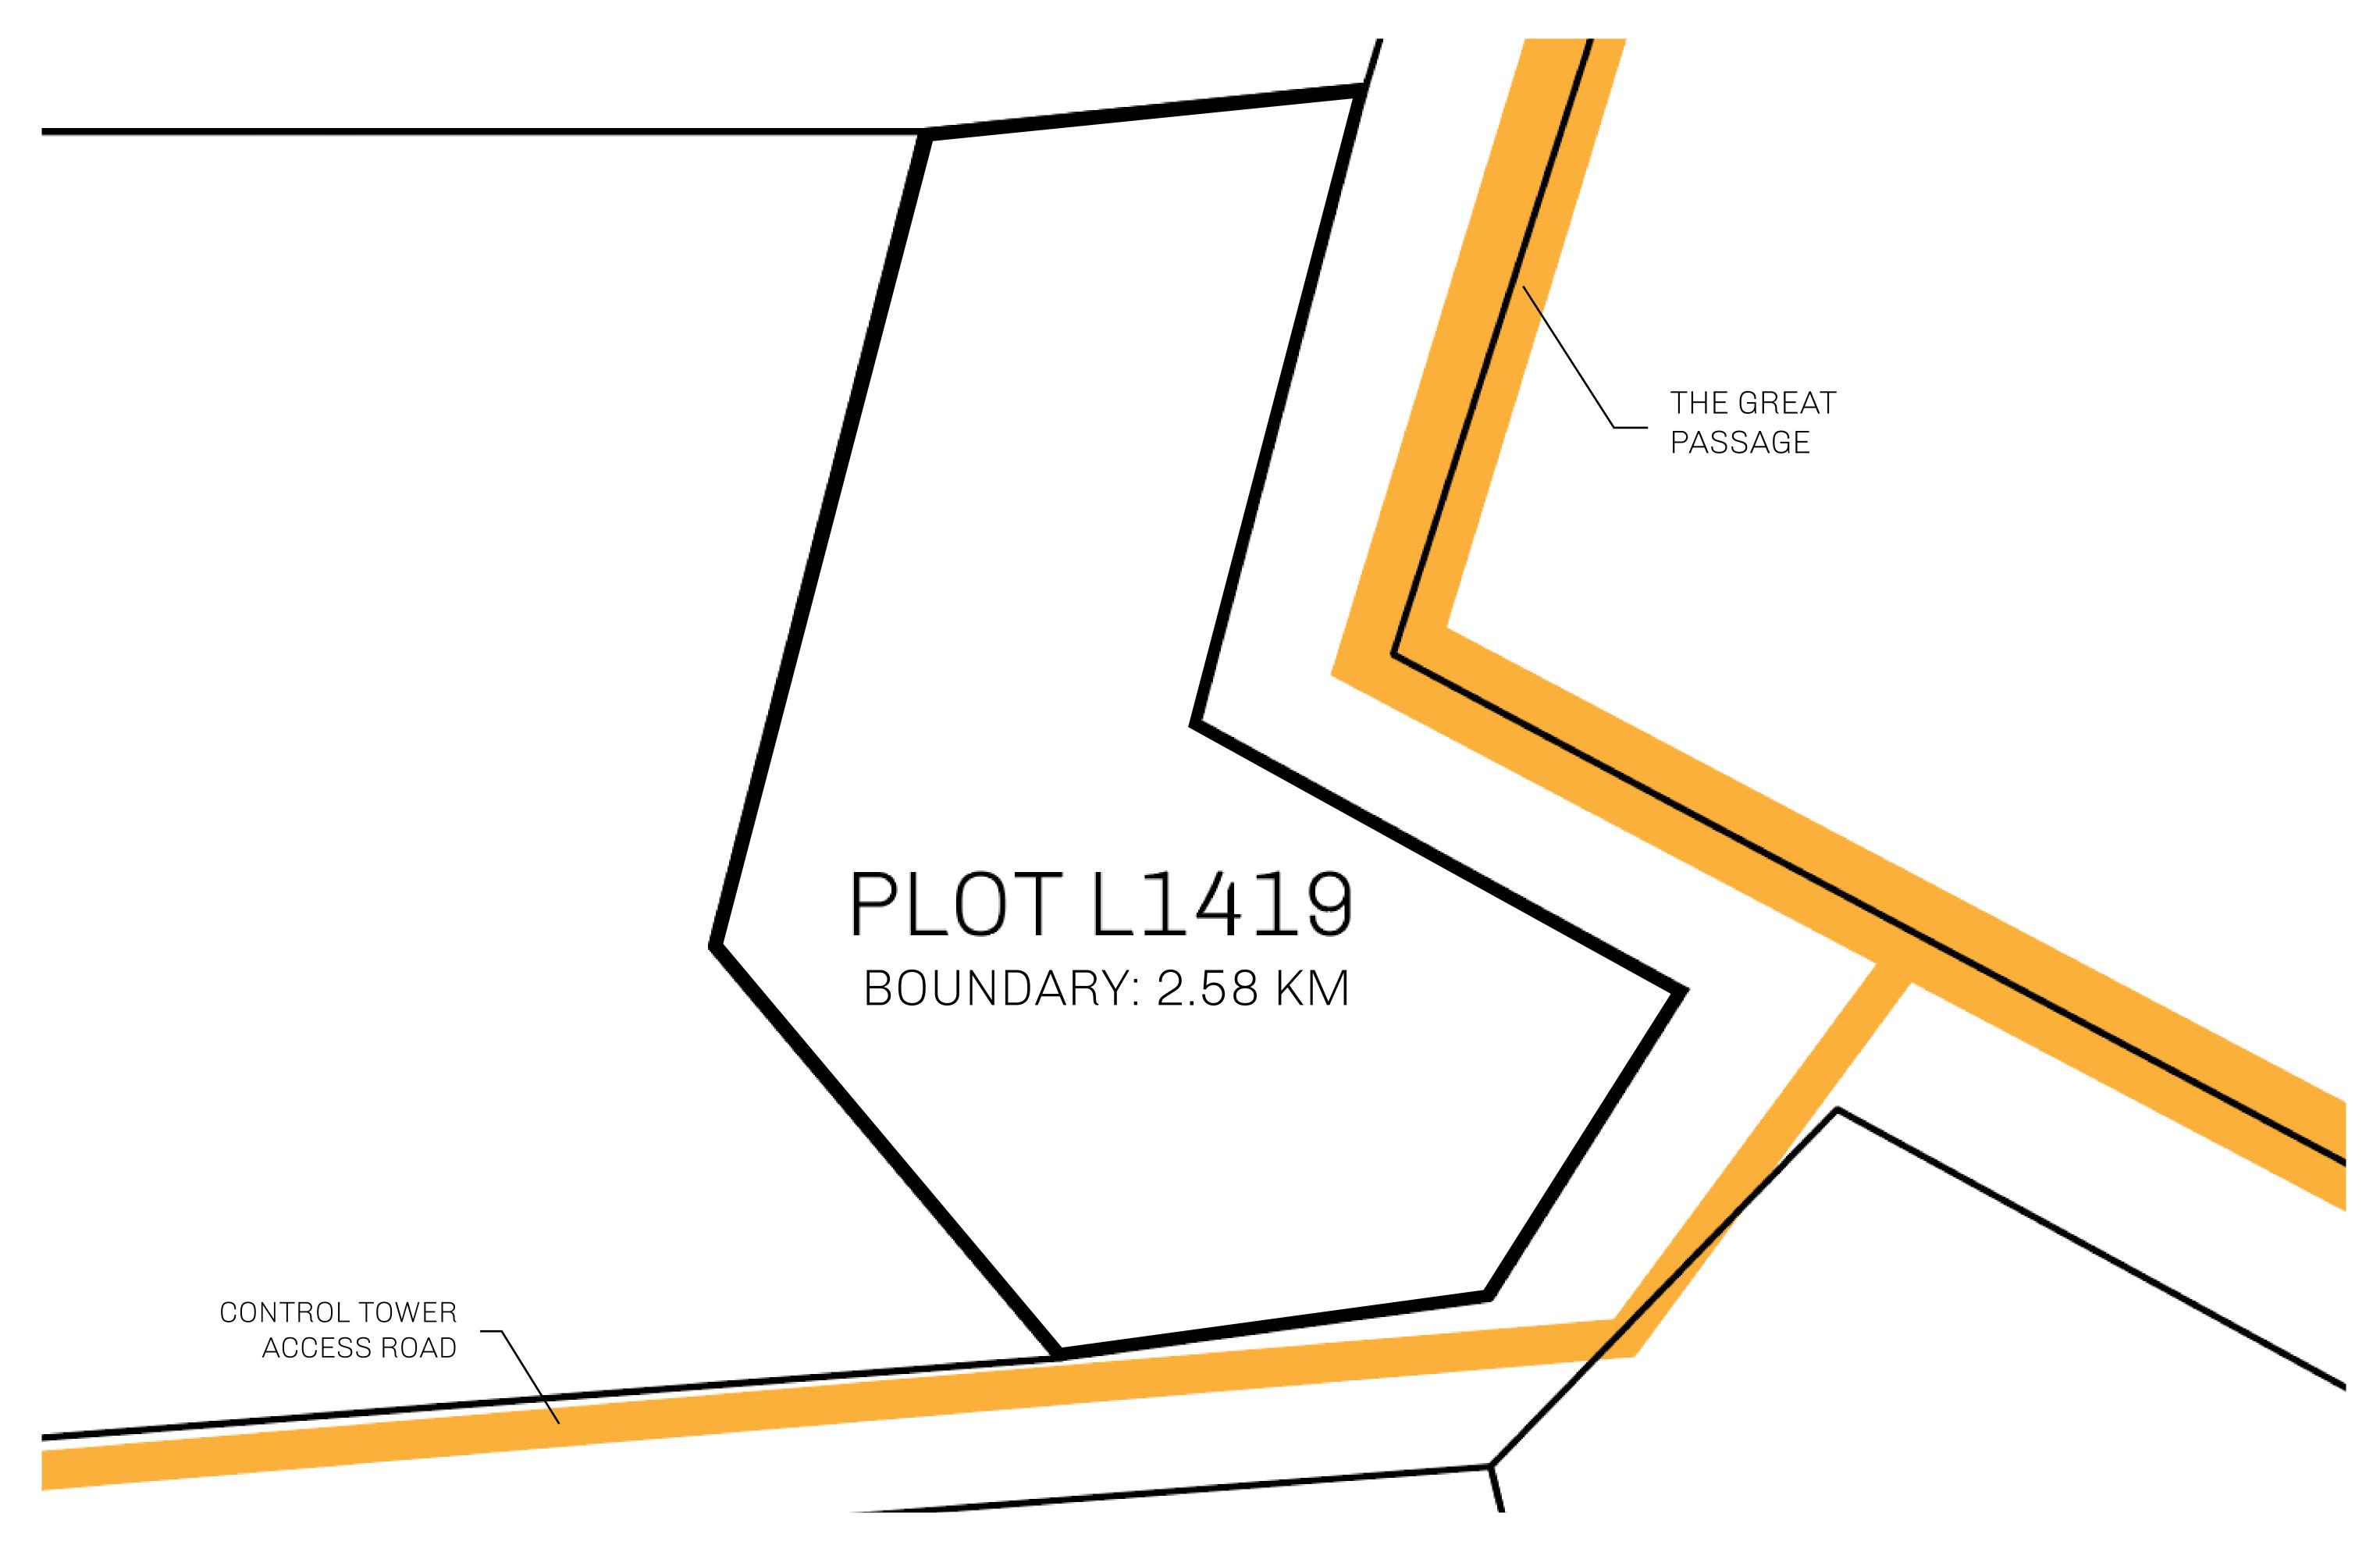

## **GEOGRAPHY**

COASTLINE 462.64 KM (287.47 MILES)

BORDERS OCEAN, ROYAUME DE SATOSHI, X BY SL & TERRITORIO LTT ST

HIGHEST POINT MOUNT ARES +8120 M

LOWEST POINT NFT PORT 0 M

PLOTS 2284 SCALE 1:50000

## H.M. LNFT Land Registry

L1419-221121

TITLE NUMBER

ADMINISTRATIVE AREA

THE GREAT EMPIRE

ISSUED 22 November 2021

SCALE **1/50000** 

OWNER ENTITLEMENT