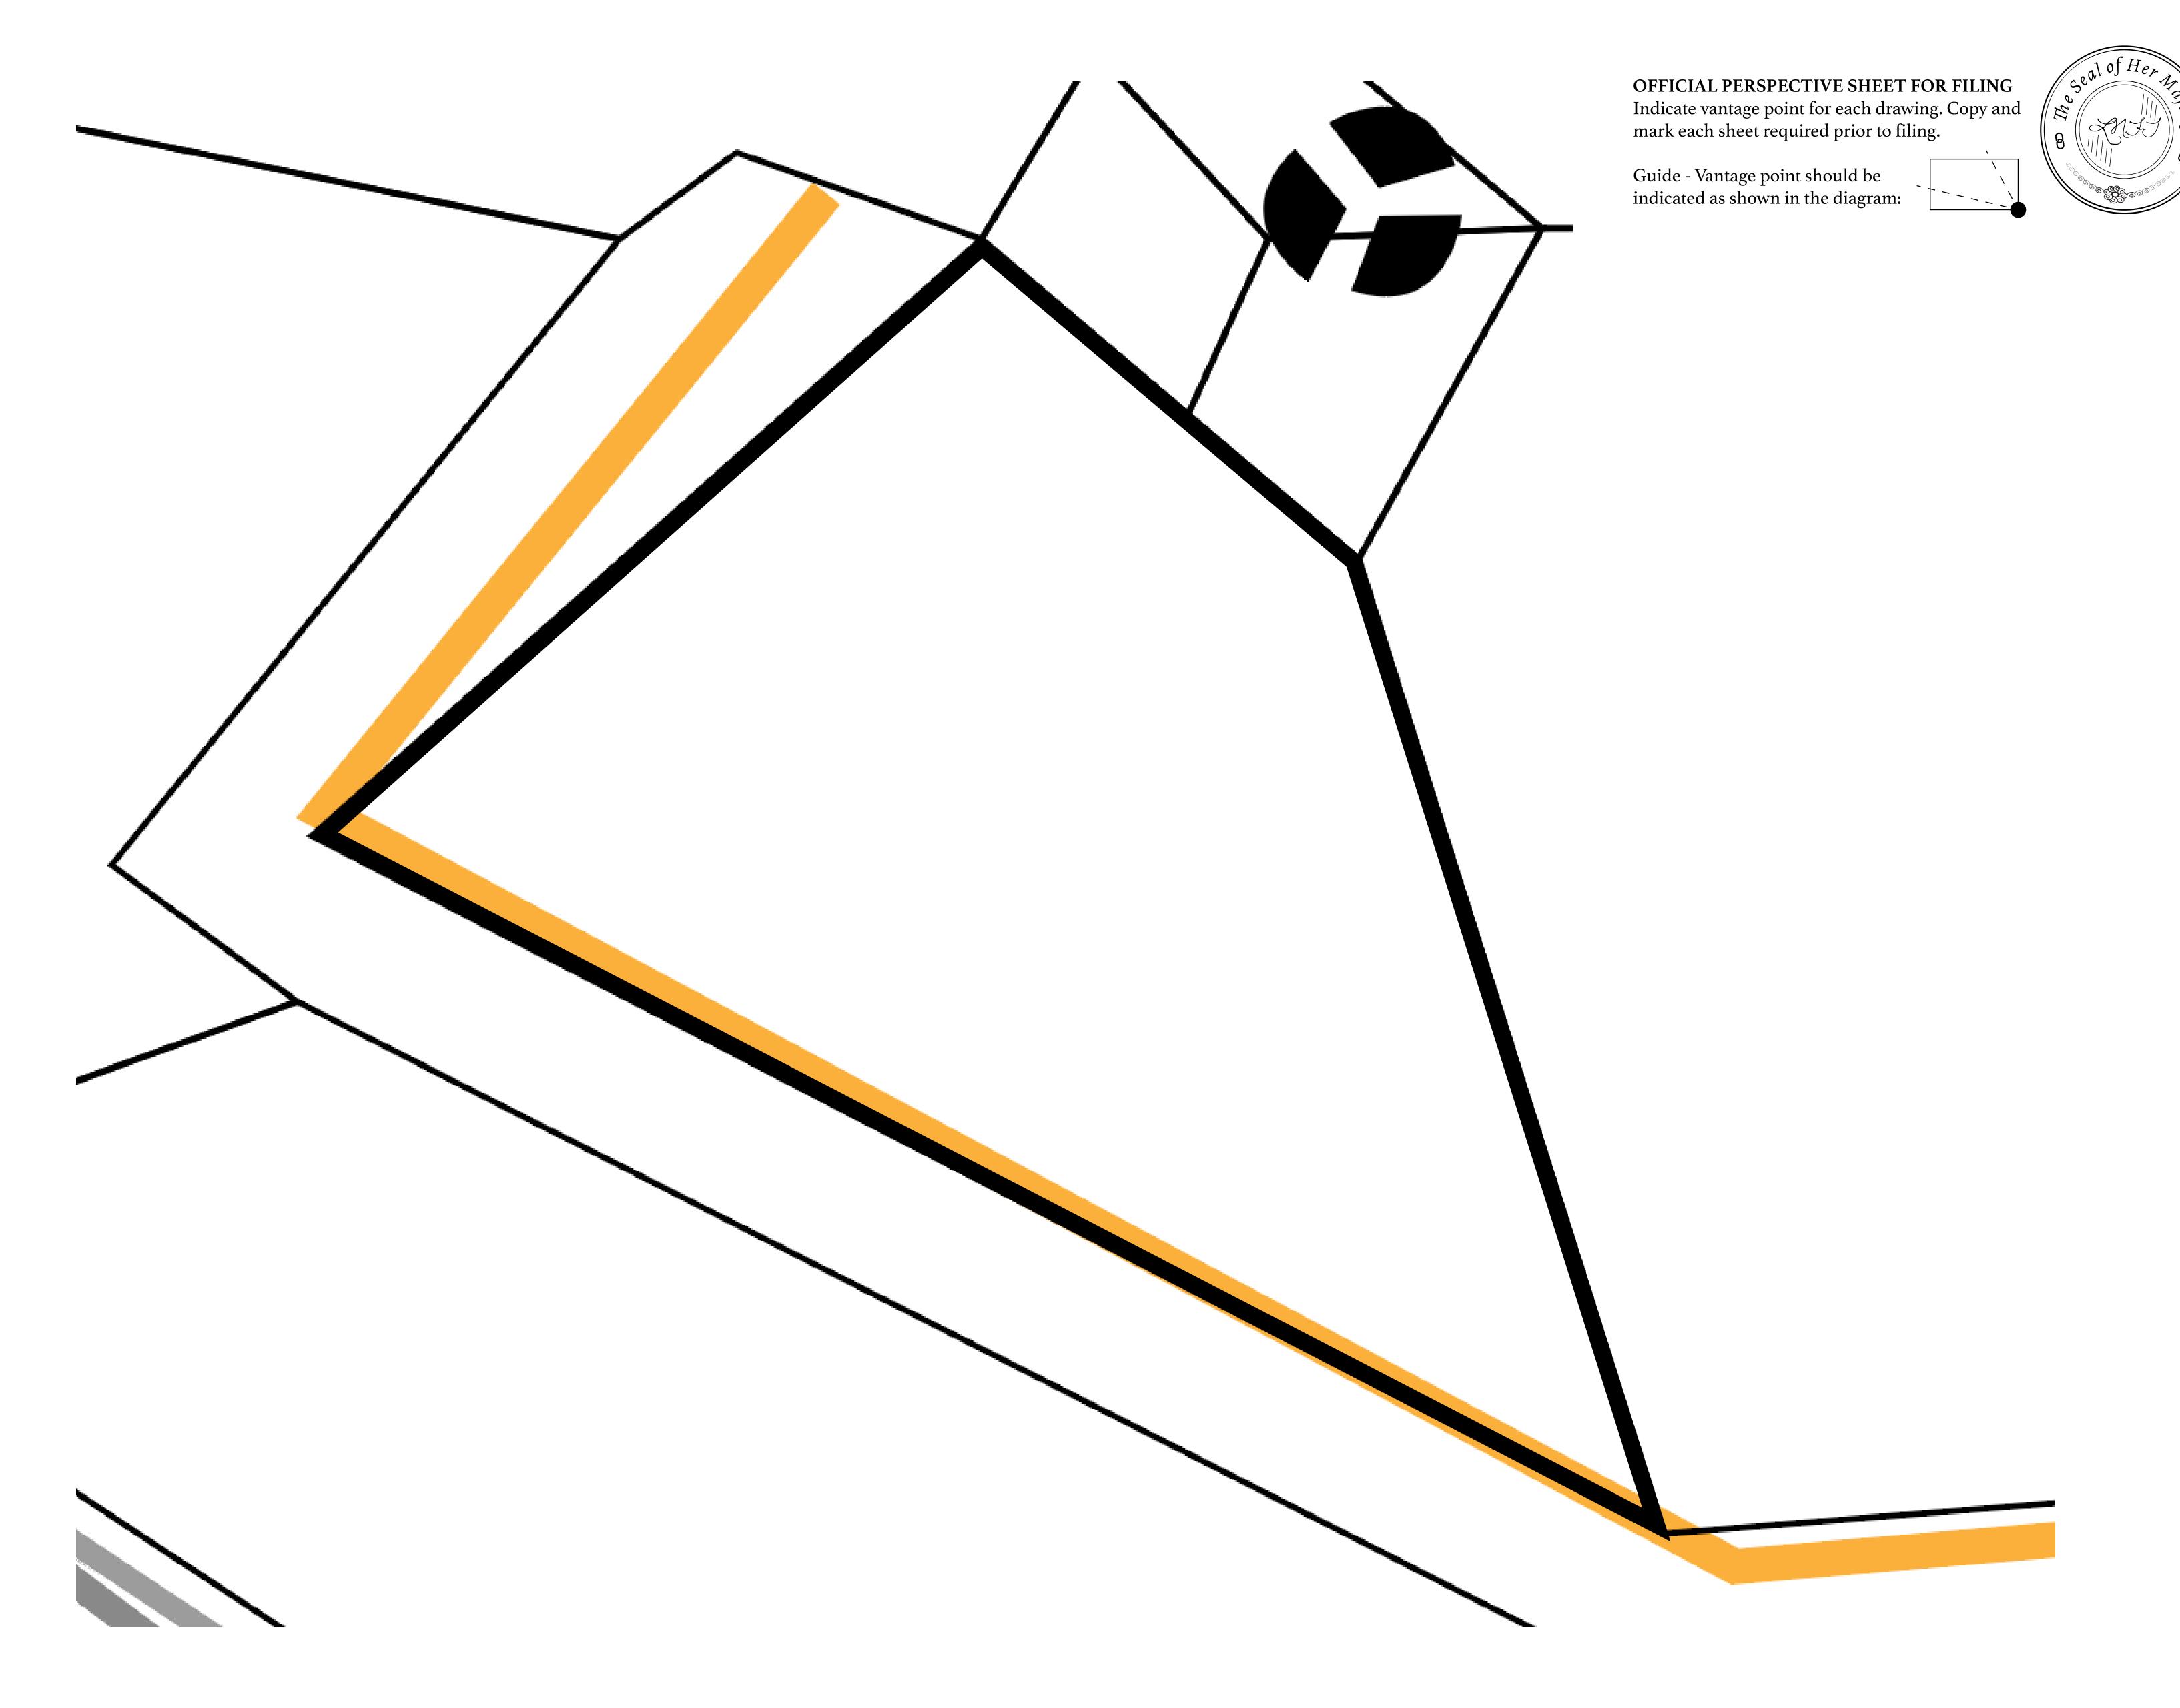

## GEOGRAPHY

COASTLINE 462.64 KM (287.47 MILES)

BORDERS OCEAN, ROYAUME DE SATOSHI, X BY SL & TERRITORIO LTT ST

HIGHEST POINT MOUNT ARES +8120 M

LOWEST POINT NFT PORT 0 M

PLOTS 2284 SCALE 1:50000

## H.M. LNFT Land Registry

TITLE NUMBER

L1416-221121

ADMINISTRATIVE AREA

THE GREAT EMPIRE

ISSUED 22 November 2021

SCALE 1/50000

OWNER ENTITLEMENT

Type W-GE: Share of 0.3% of all BUN sales based on number of NFT Stories minted (rewarded in Credits); Mint 4 NFT Stories