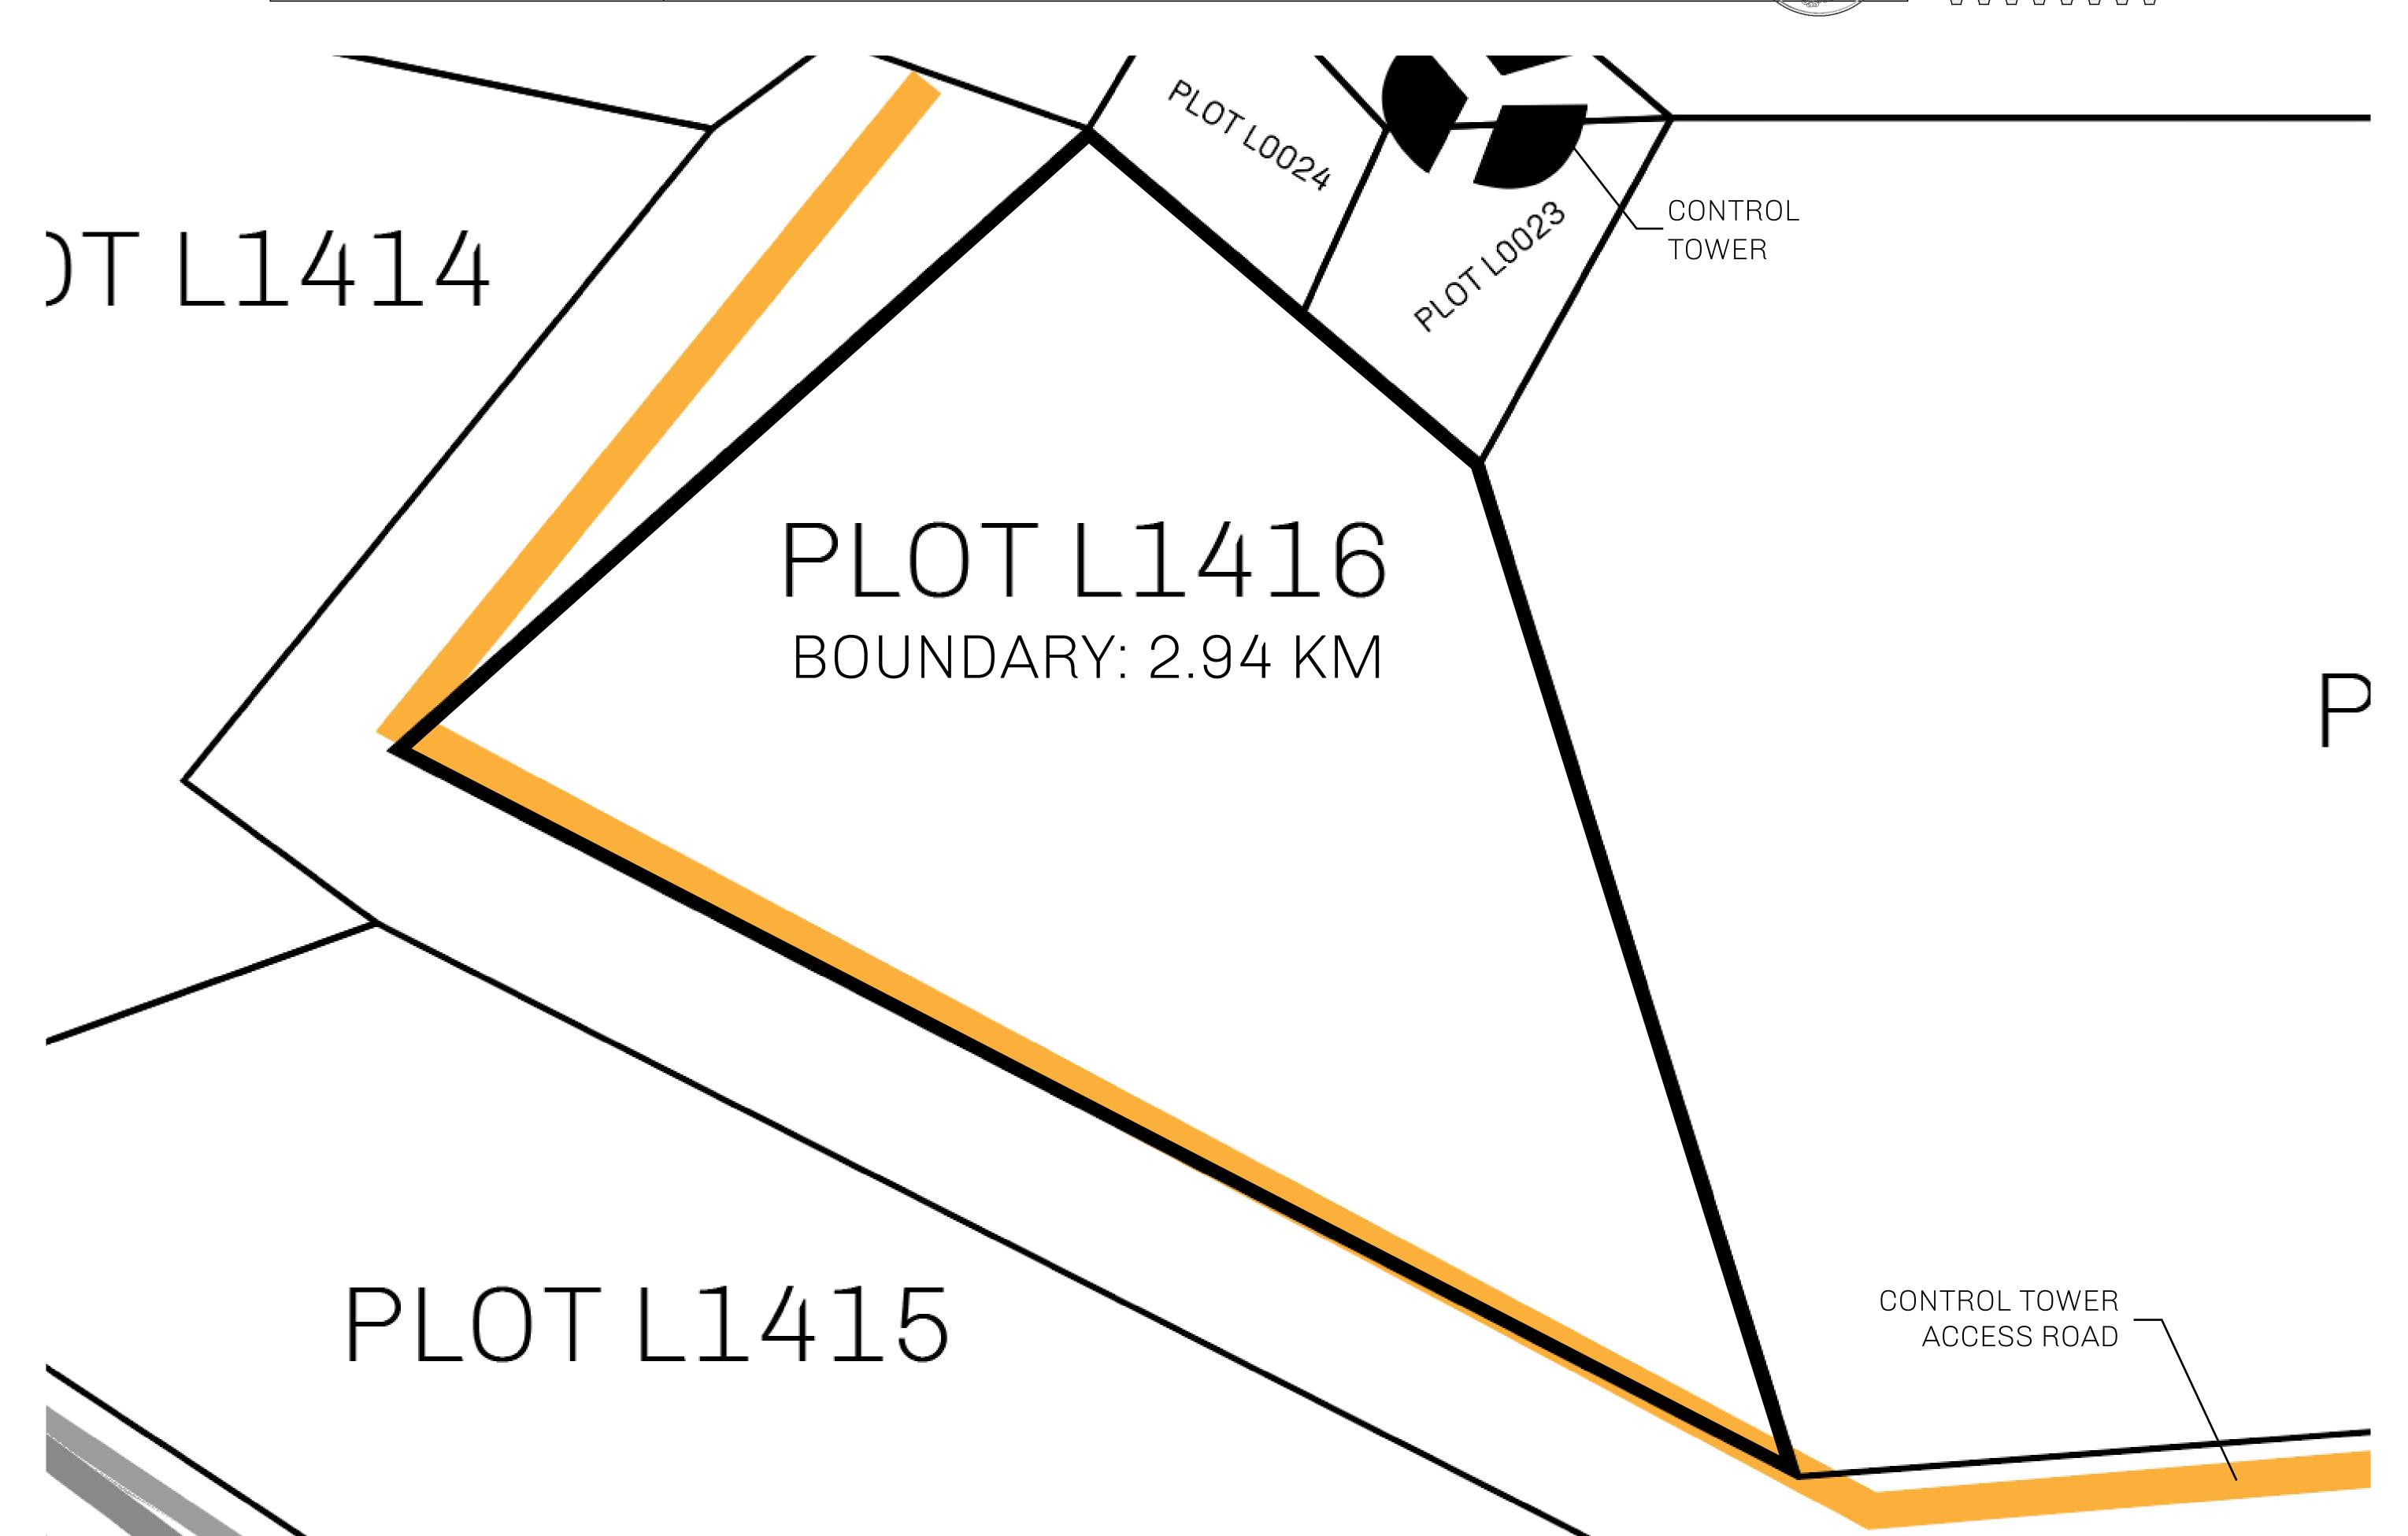

## GEOGRAPHY

COASTLINE 462.64 KM (287.47 MILES)

BORDERS OCEAN, ROYAUME DE SATOSHI, X BY SL & TERRITORIO LTT ST

HIGHEST POINT MOUNT ARES +8120 M

LOWEST POINT NFT PORT 0 M

PLOTS 2284 SCALE 1:50000

## H.M. LNFT Land Registry

TITLE NUMBER

L1416-221121

ADMINISTRATIVE AREA

THE GREAT EMPIRE

ISSUED 22 November 2021

SCALE 1/50000

OWNER ENTITLEMENT

Type W-GE: Share of 0.3% of all BUN sales based on number of NFT Stories minted (rewarded in Credits); Mint 4 NFT Stories