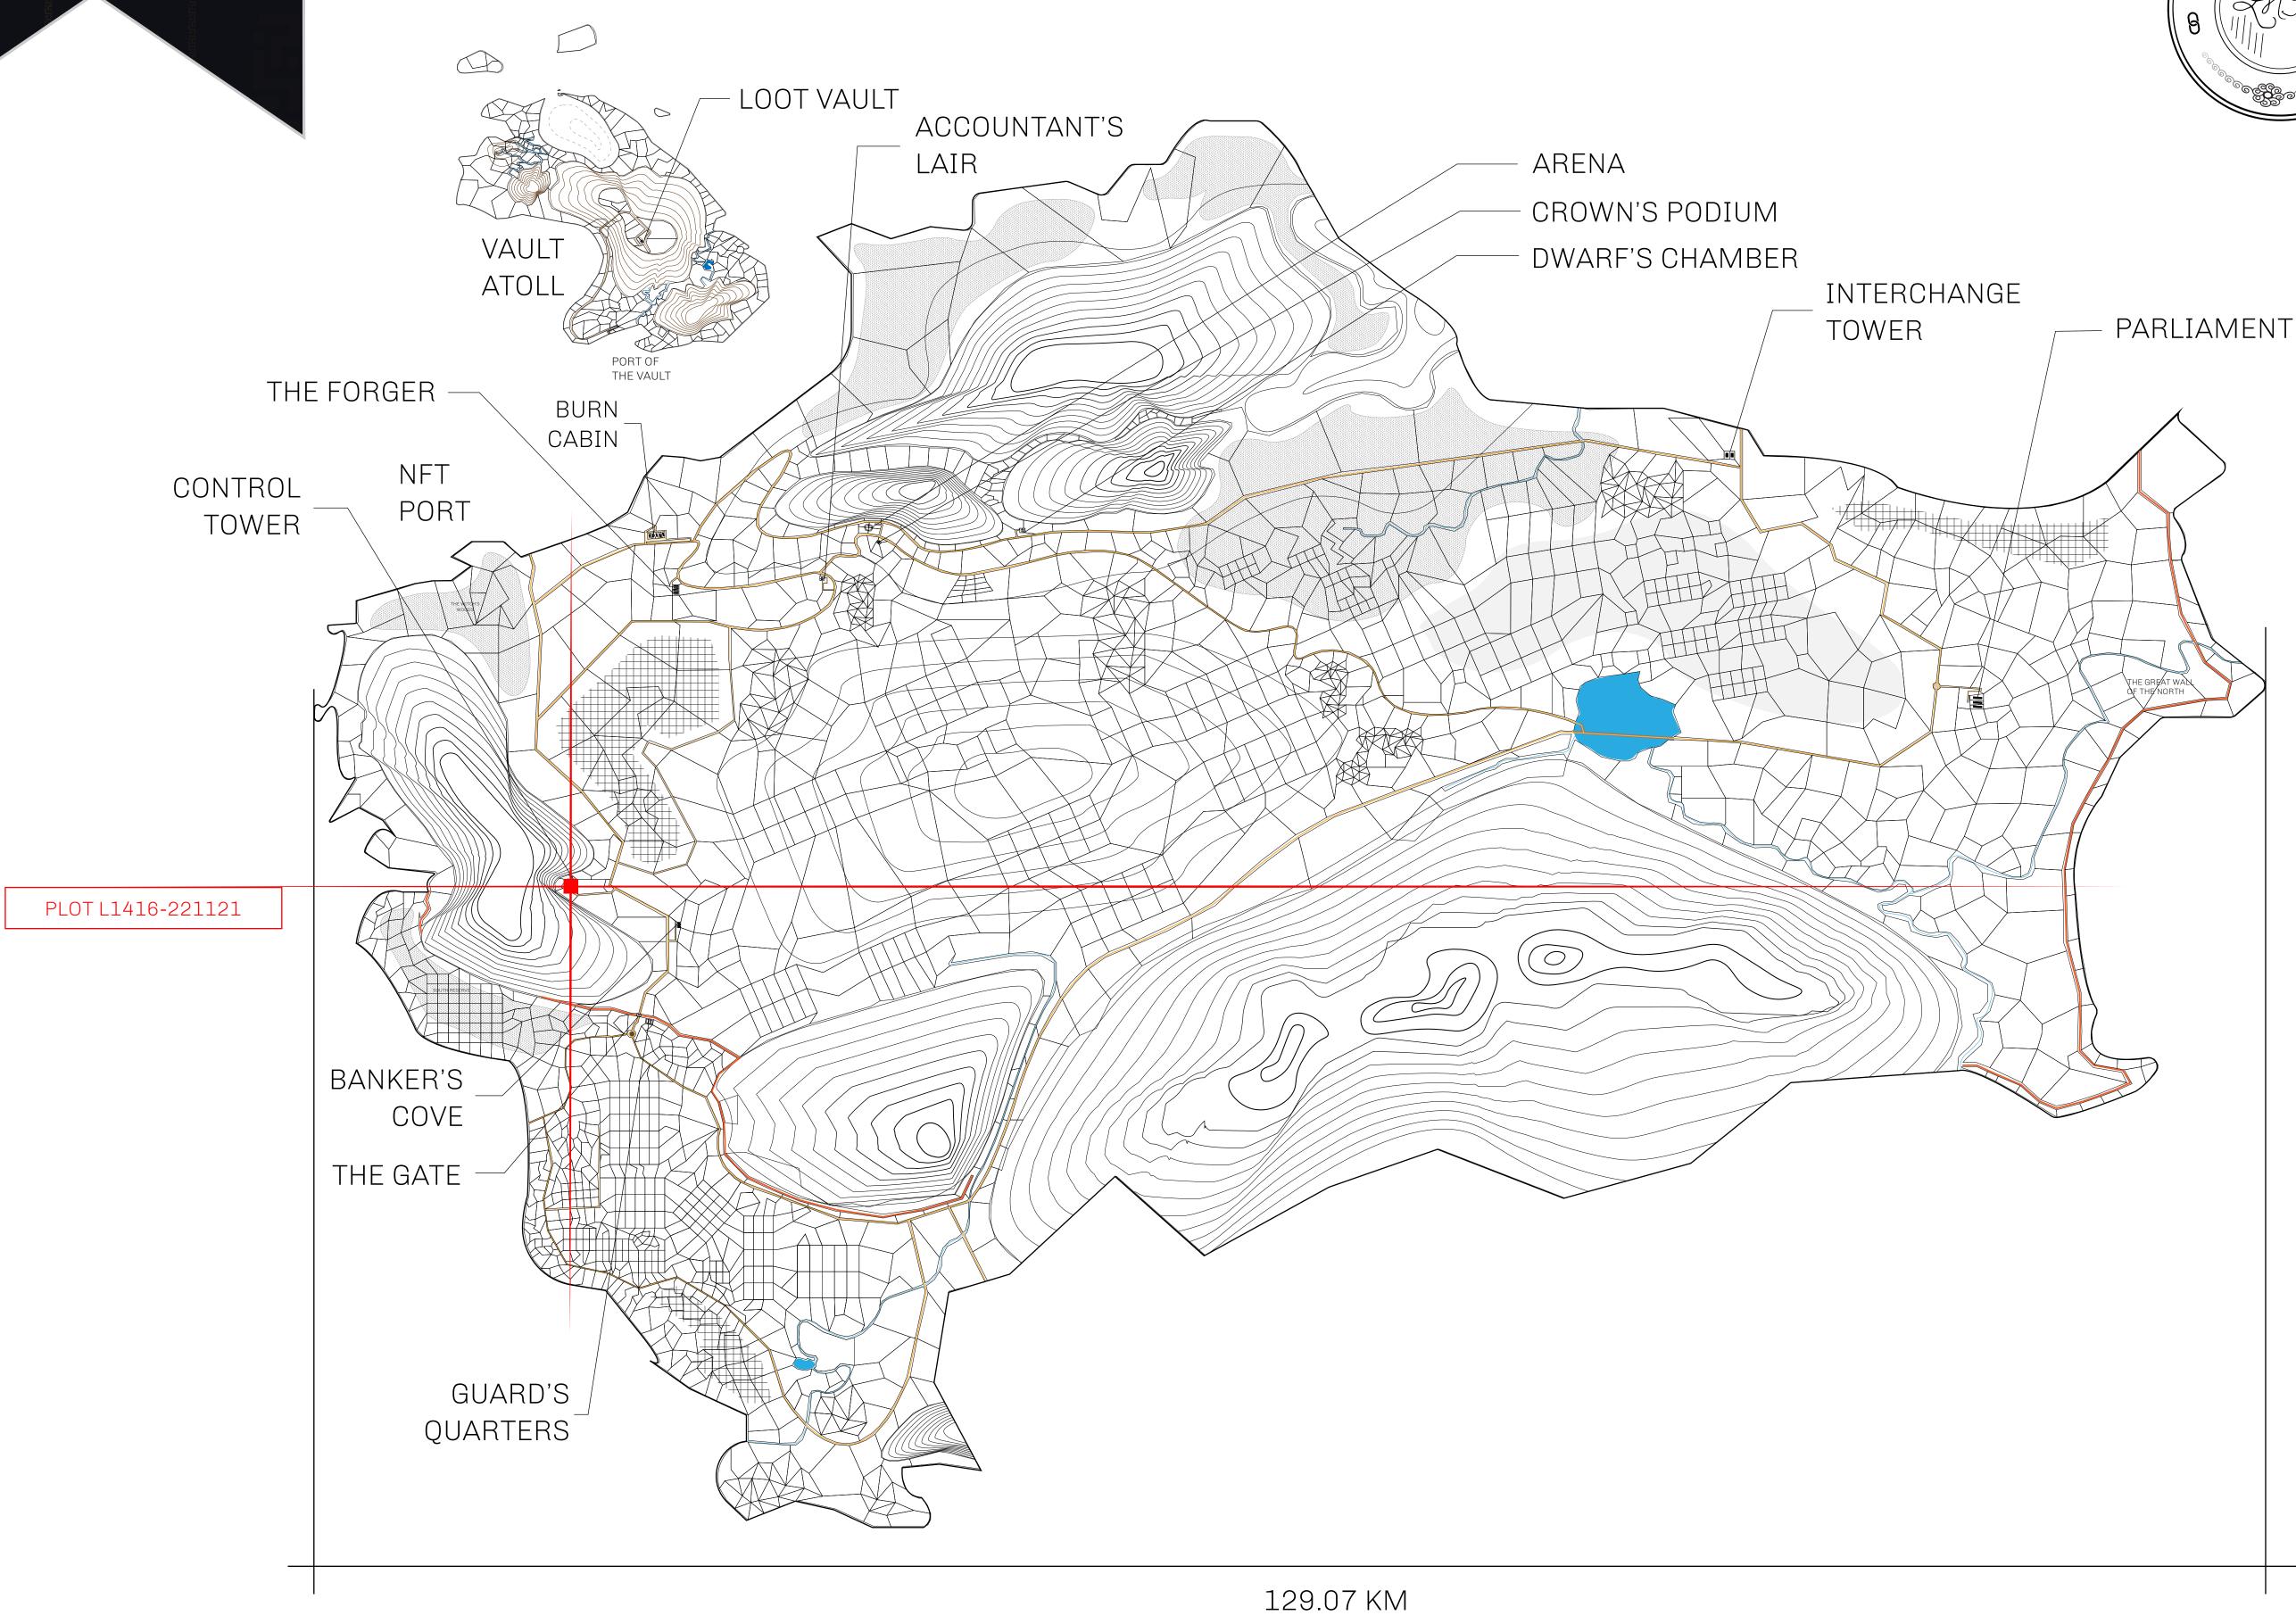

## GEOGRAPHY

COASTLINE 462.64 KM (287.47 MILES)

BORDERS OCEAN, ROYAUME DE SATOSHI, X BY SL & TERRITORIO LTT ST

HIGHEST POINT MOUNT ARES +8120 M

LOWEST POINT NFT PORT 0 M

PLOTS 2284 SCALE 1:50000

## H.M. LNFT Land Registry

TITLE NUMBER

L1416-221121

ADMINISTRATIVE AREA

THE GREAT EMPIRE

ISSUED 22 November 2021

SCALE 1/50000

OWNER ENTITLEMENT