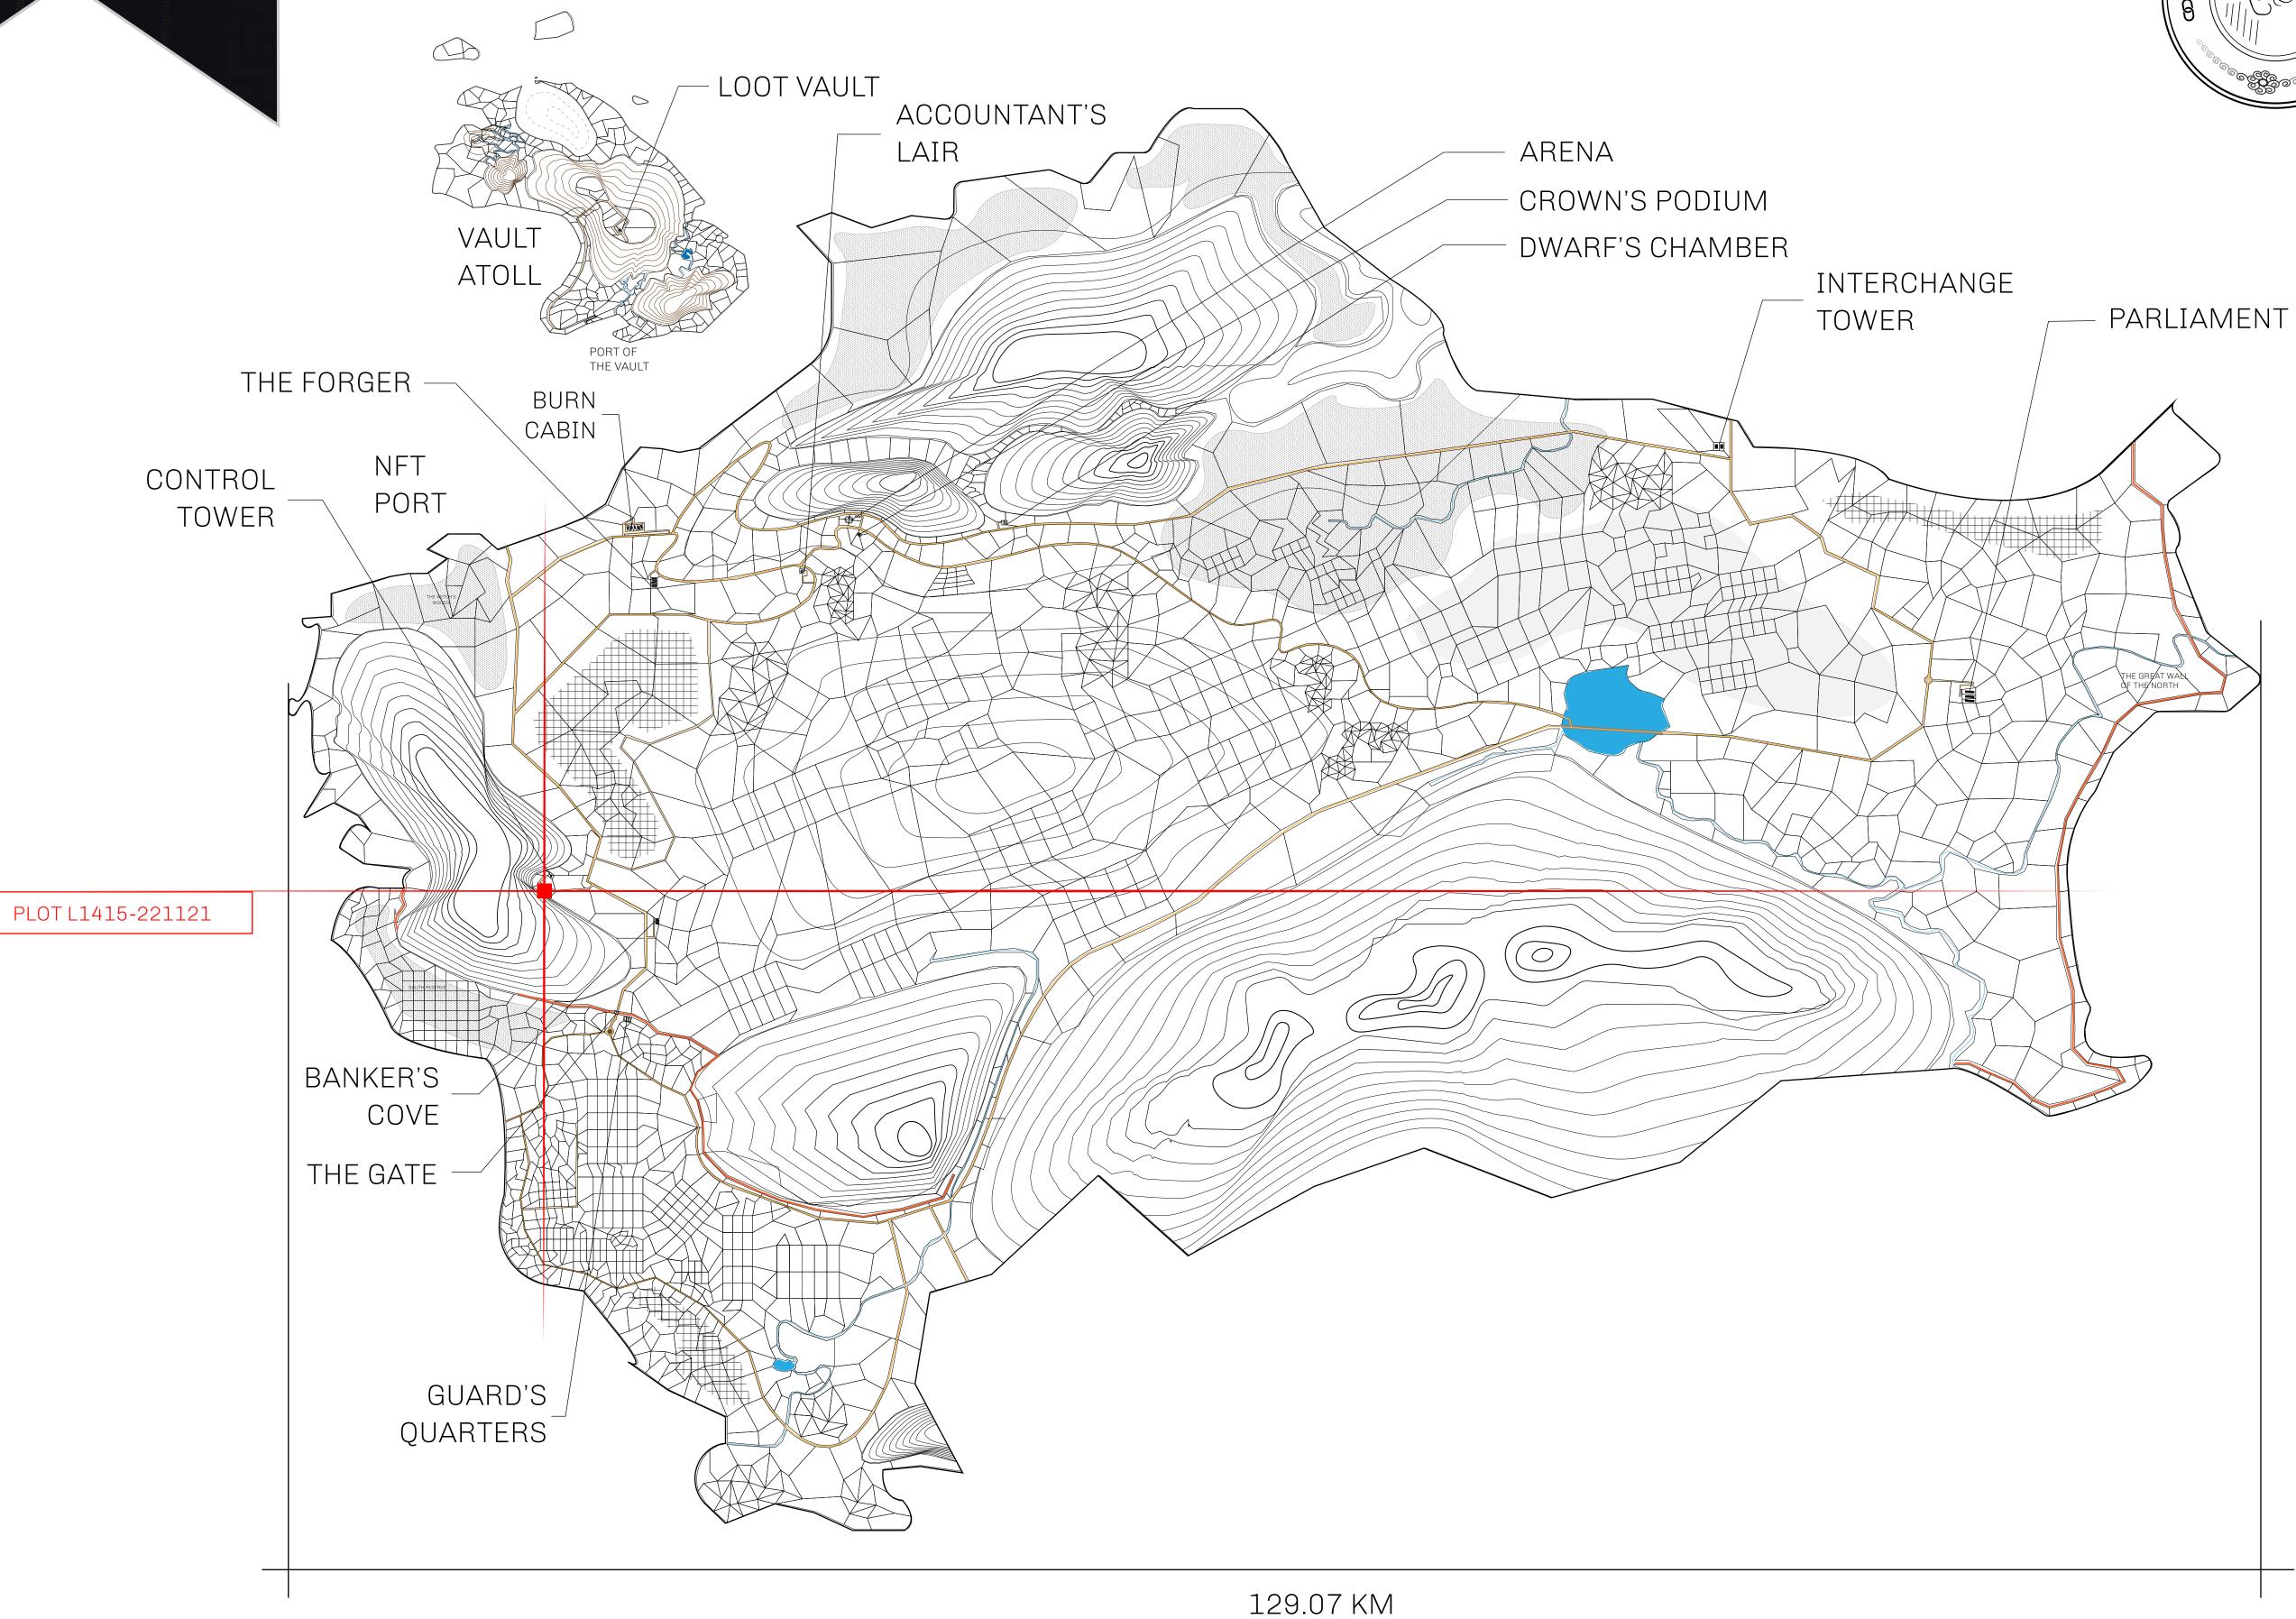

## GEOGRAPHY

COASTLINE 462.64 KM (287.47 MILES)

BORDERS OCEAN, ROYAUME DE SATOSHI, X BY SL & TERRITORIO LTT ST

HIGHEST POINT MOUNT ARES +8120 M

LOWEST POINT NFT PORT 0 M

PLOTS 2284 SCALE 1:50000

## H.M. LNFT Land Registry

TITLE NUMBER

L1415-221121

ADMINISTRATIVE AREA

THE GREAT EMPIRE

ISSUED 22 November 2021

SCALE **1/50000** 

OWNER ENTITLEMENT