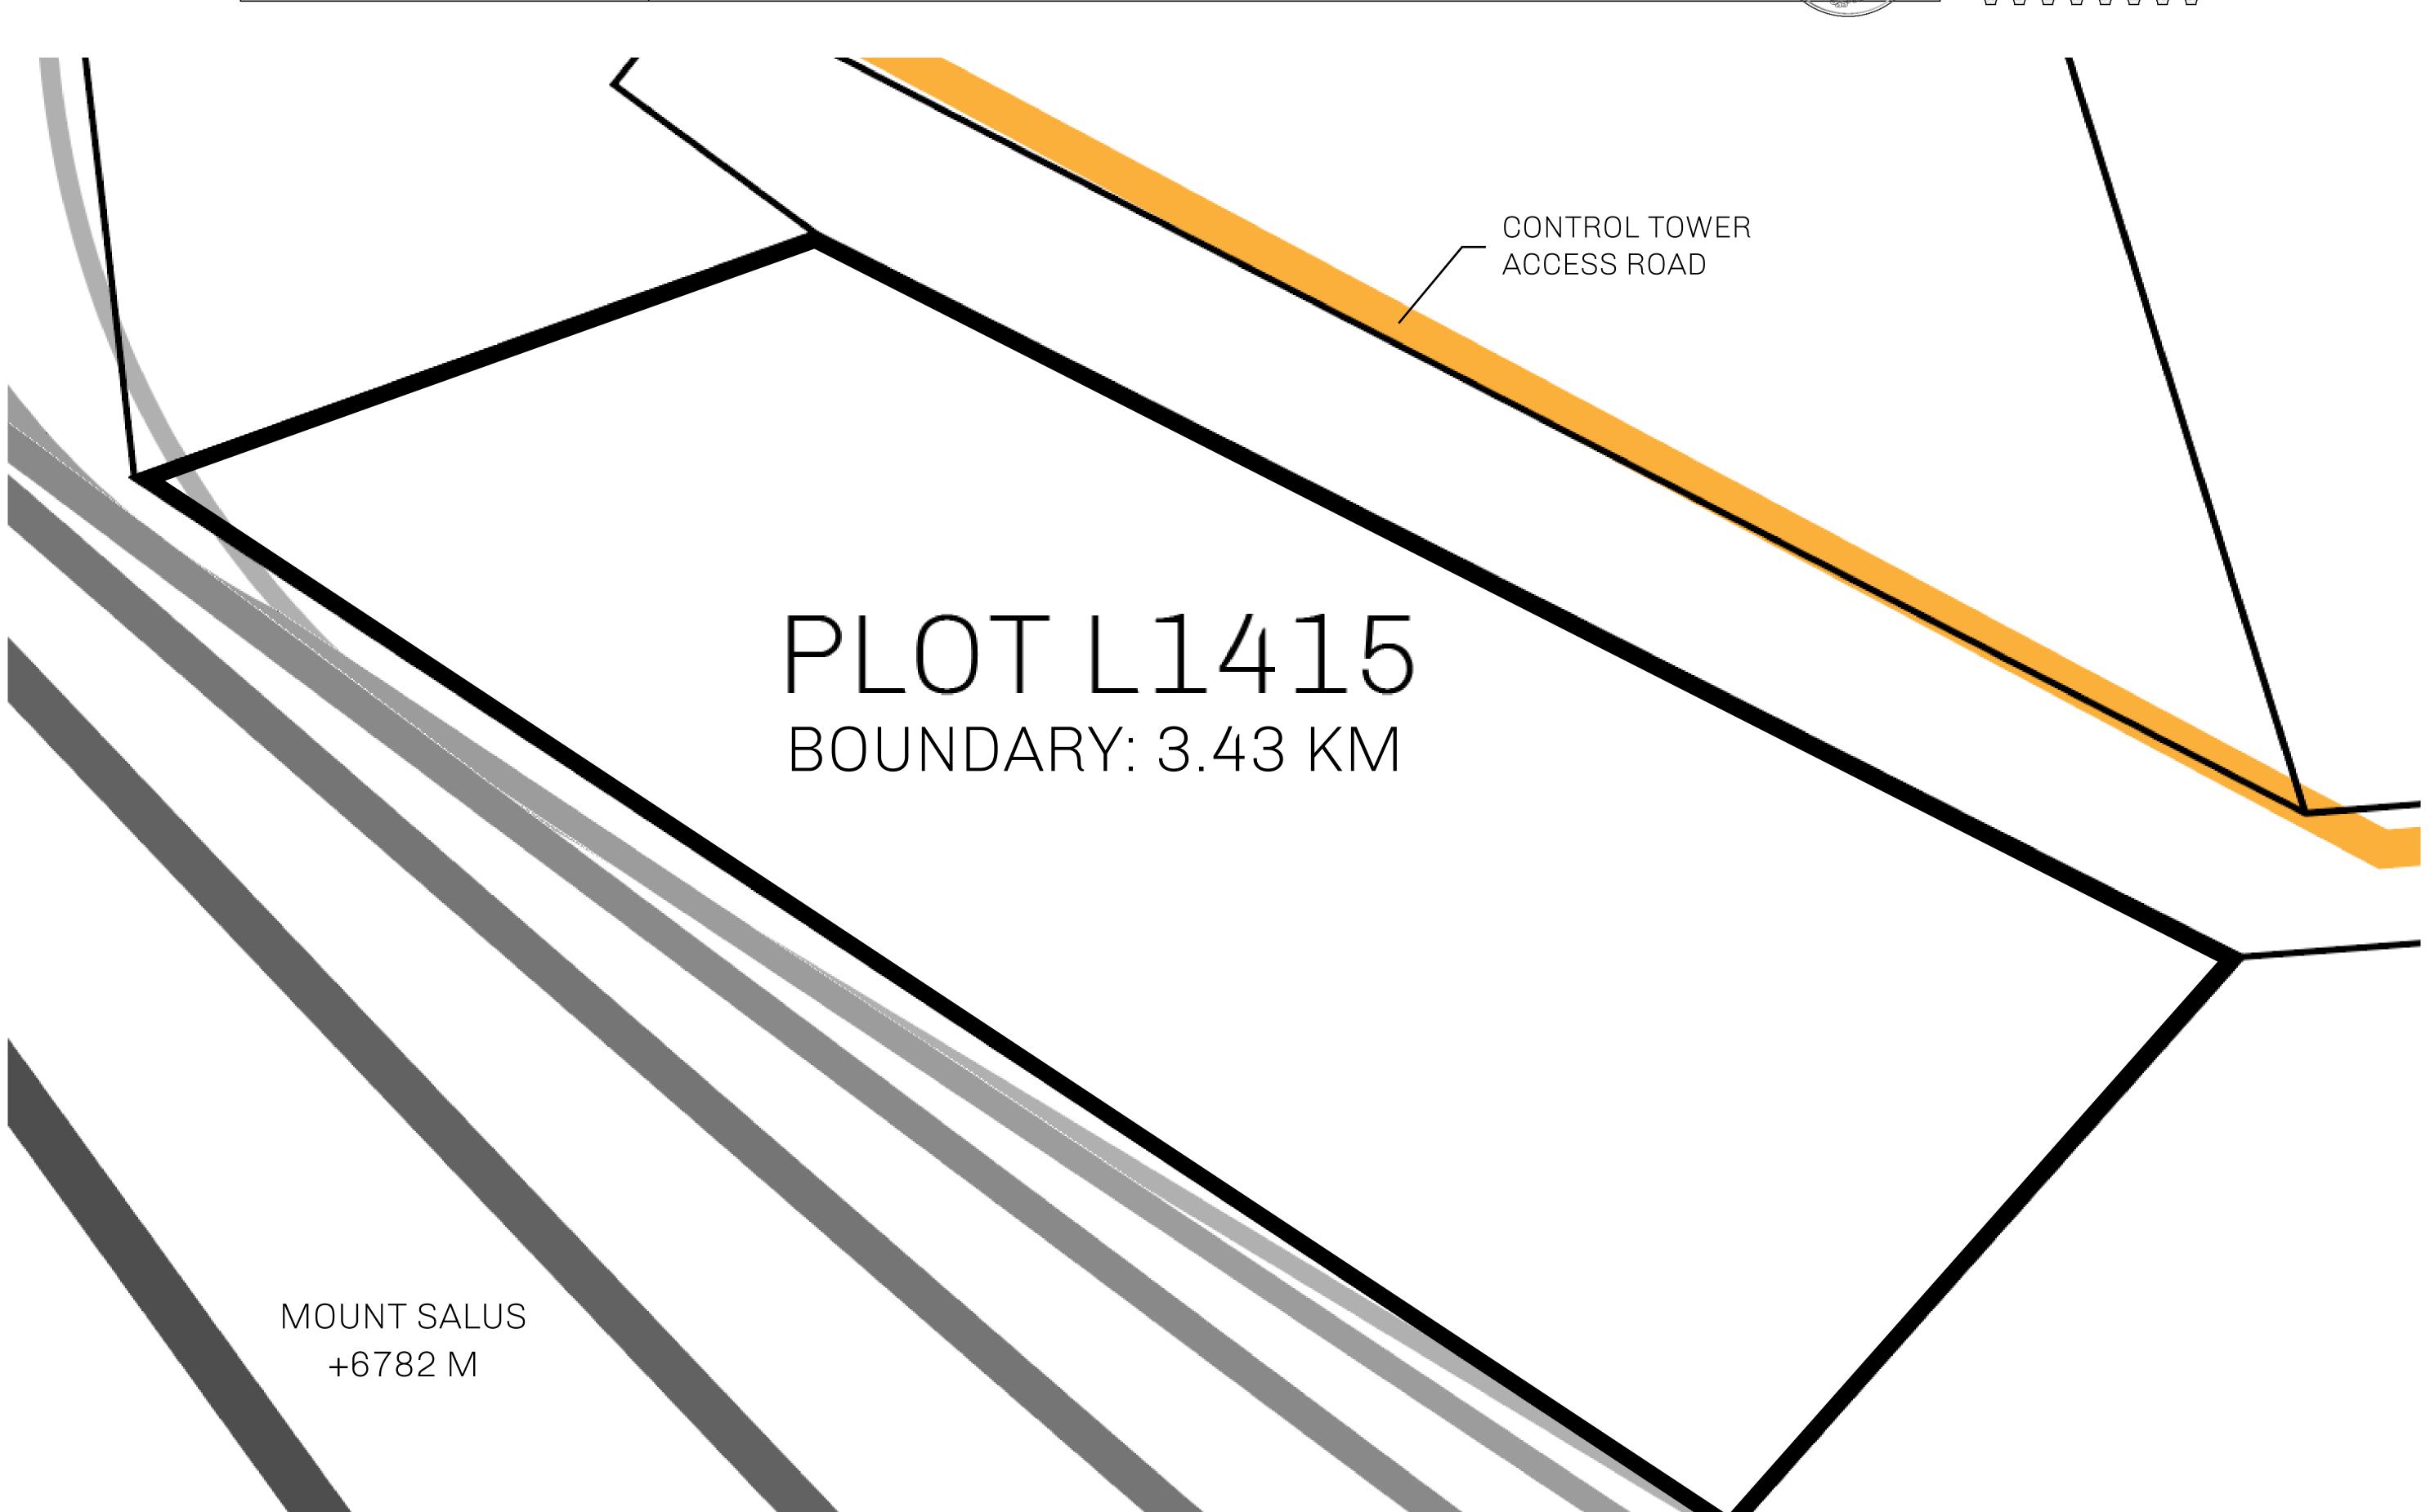

## H.M. LNFT Land Registry

TITLE NUMBER

L1415-221121

ADMINISTRATIVE AREA

THE GREAT EMPIRE

ISSUED 22 November 2021

SCALE **1/50000** 

OWNER ENTITLEMENT

Type W-GE: Share of 0.3% of all BUN sales based on number of NFT Stories minted

(rewarded in Credits); Mint 4 NFT Stories