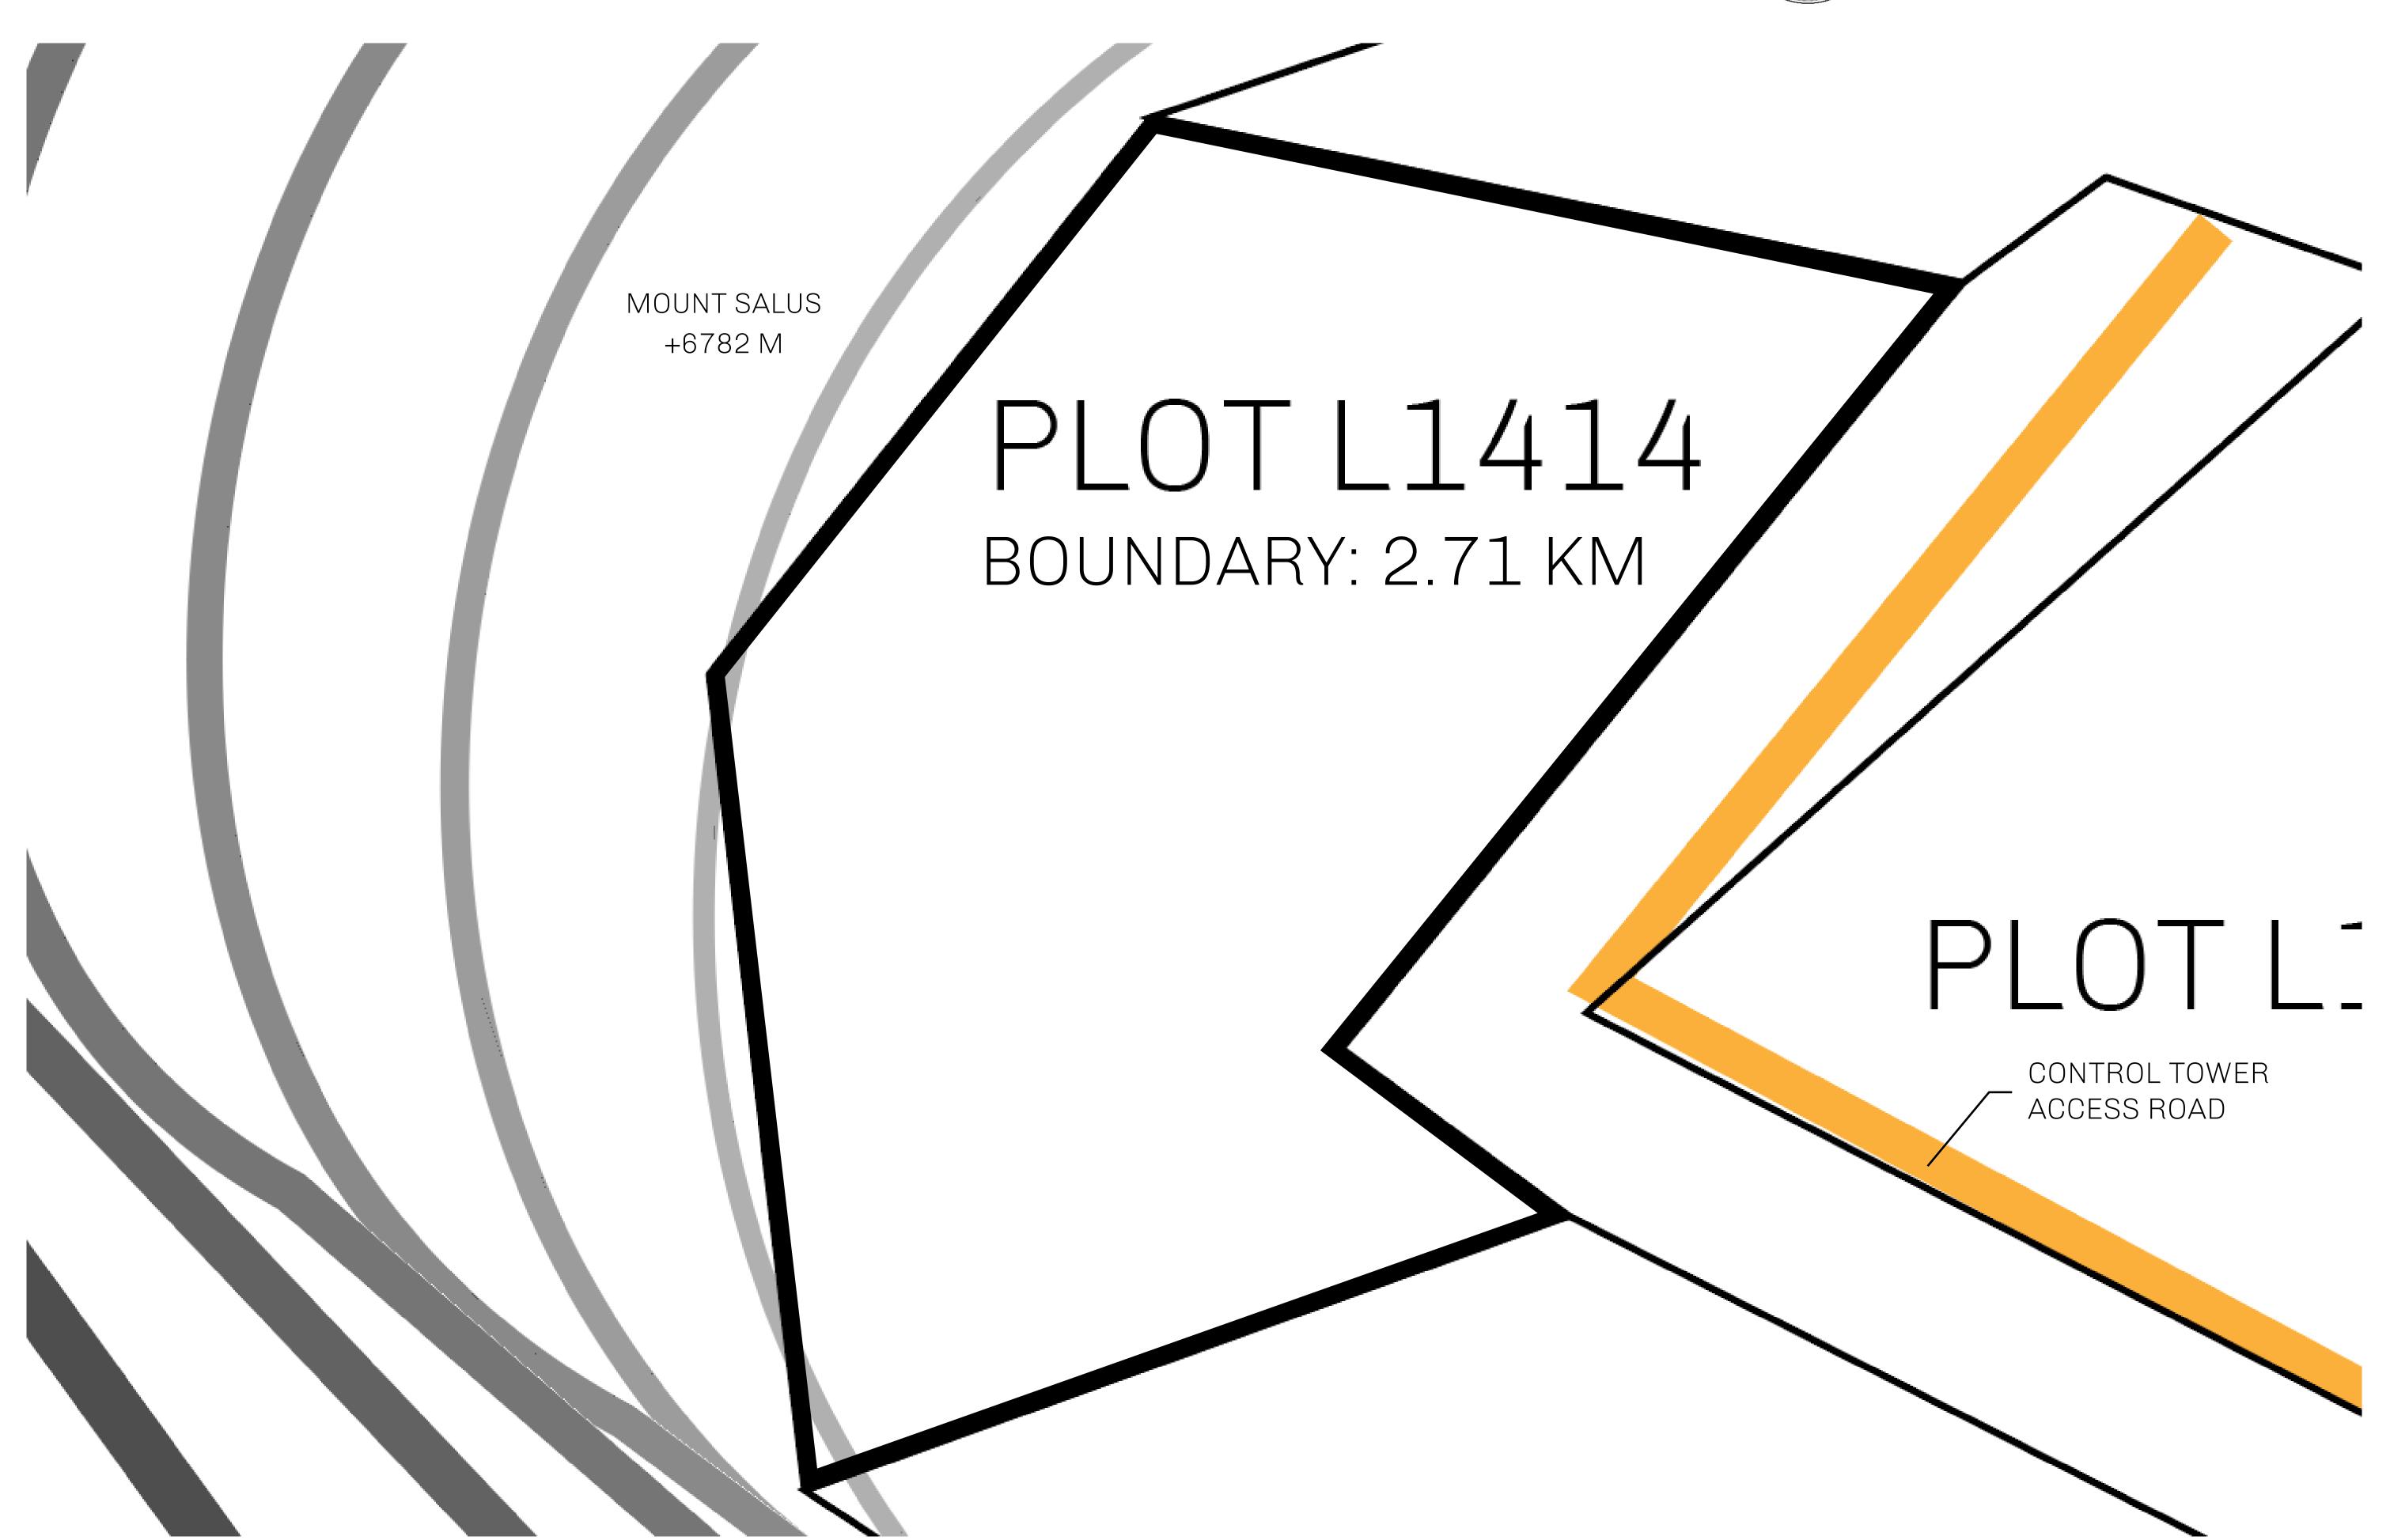

## **GEOGRAPHY**

COASTLINE 462.64 KM (287.47 MILES)

BORDERS OCEAN, ROYAUME DE SATOSHI, X BY SL & TERRITORIO LTT ST

HIGHEST POINT MOUNT ARES +8120 M

LOWEST POINT NFT PORT 0 M

PLOTS 2284 SCALE 1:50000

## H.M. LNFT Land Registry

L1414-221121

TITLE NUMBER

ADMINISTRATIVE AREA

THE GREAT EMPIRE

ISSUED 22 November 2021

SCALE 1/50000

OWNER ENTITLEMENT