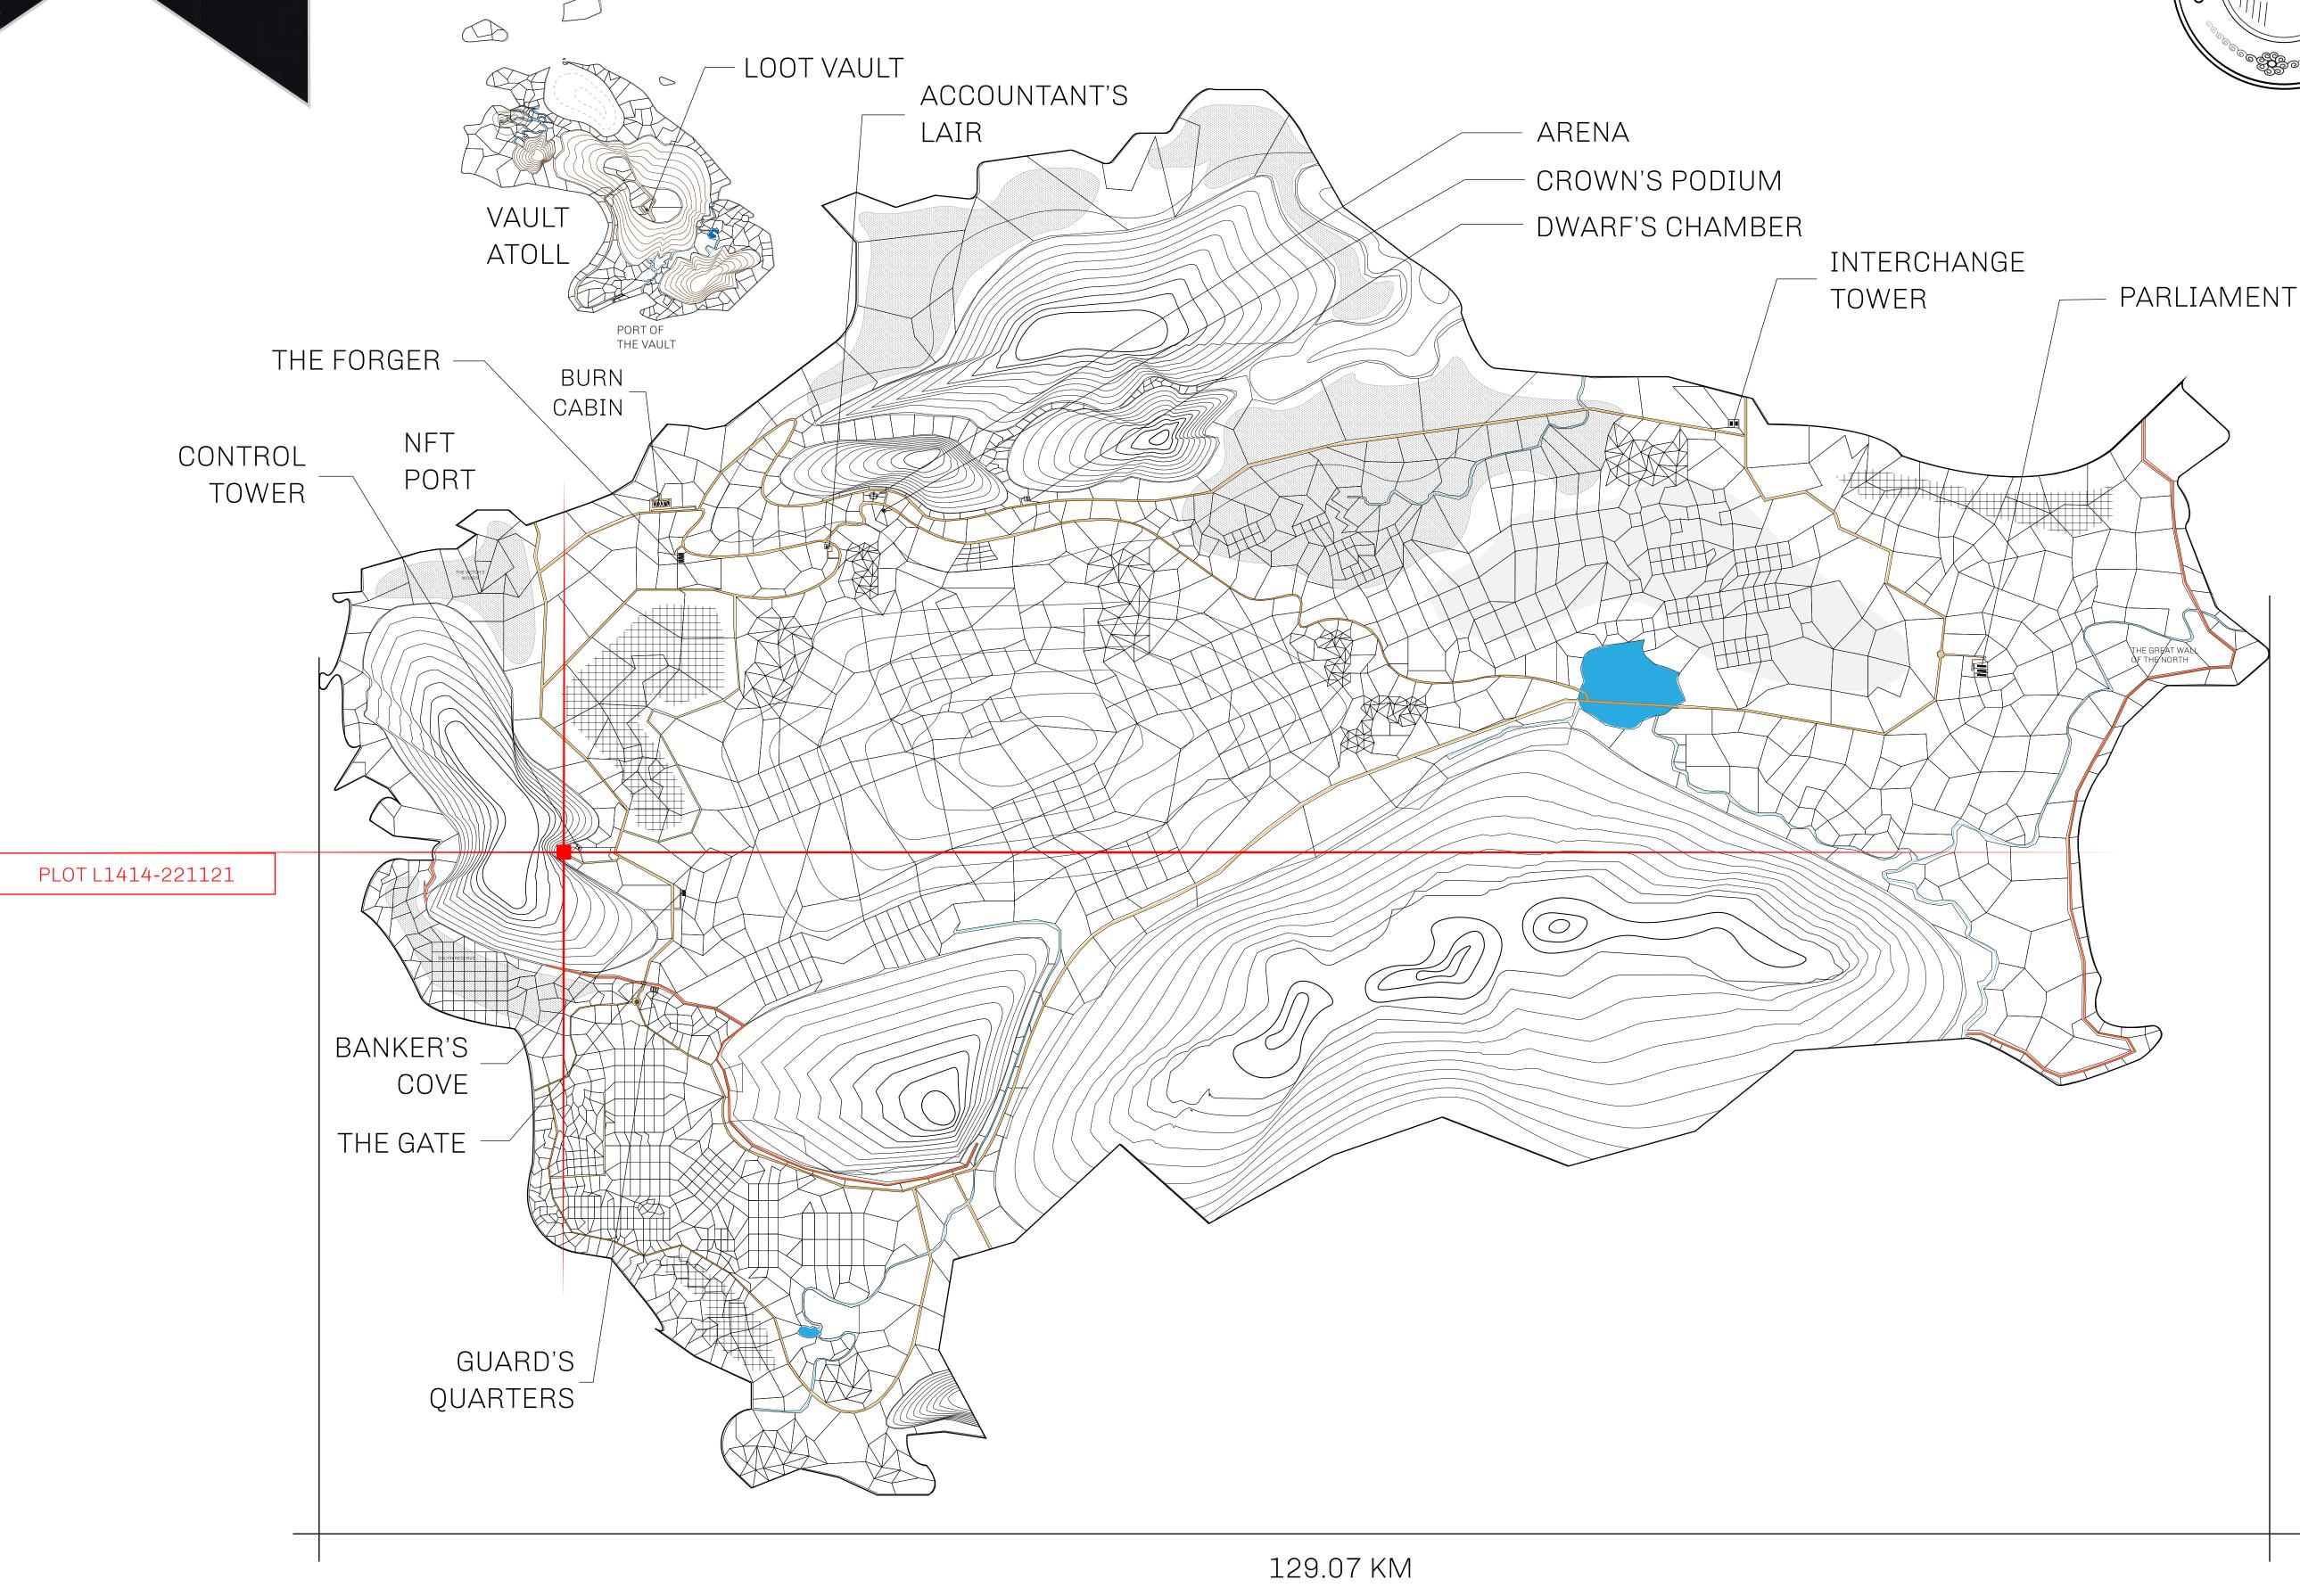

## **GEOGRAPHY**

COASTLINE 462.64 KM (287.47 MILES)

BORDERS OCEAN, ROYAUME DE SATOSHI, X BY SL & TERRITORIO LTT ST

HIGHEST POINT MOUNT ARES +8120 M

LOWEST POINT NFT PORT 0 M

PLOTS 2284 SCALE 1:50000

## H.M. LNFT Land Registry

L1414-221121

TITLE NUMBER

ADMINISTRATIVE AREA

THE GREAT EMPIRE

ISSUED 22 November 2021

SCALE 1/50000

OWNER ENTITLEMENT